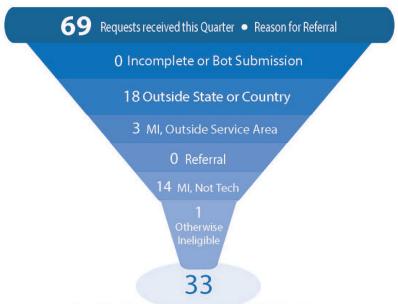

# Ann Arbor-Ypsilanti SmartZone Local Development Finance Authority

Ann Arbor SPARK Quarterly Report: April 1, 2021 – June 30, 2021

Qualified Leads Referred to SPARK Services