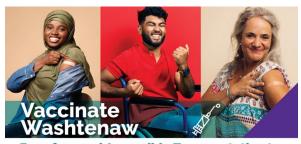

One of Ann Arbor's tech companies helping provide safe transportation to and from COVID-19 vaccination appointments is Feonix – Mobility Rising. Feonix is the tech operator for the Vaccinate Washtenaw program. The program is funded through a grant from Ann Arbor Area Community Foundation.