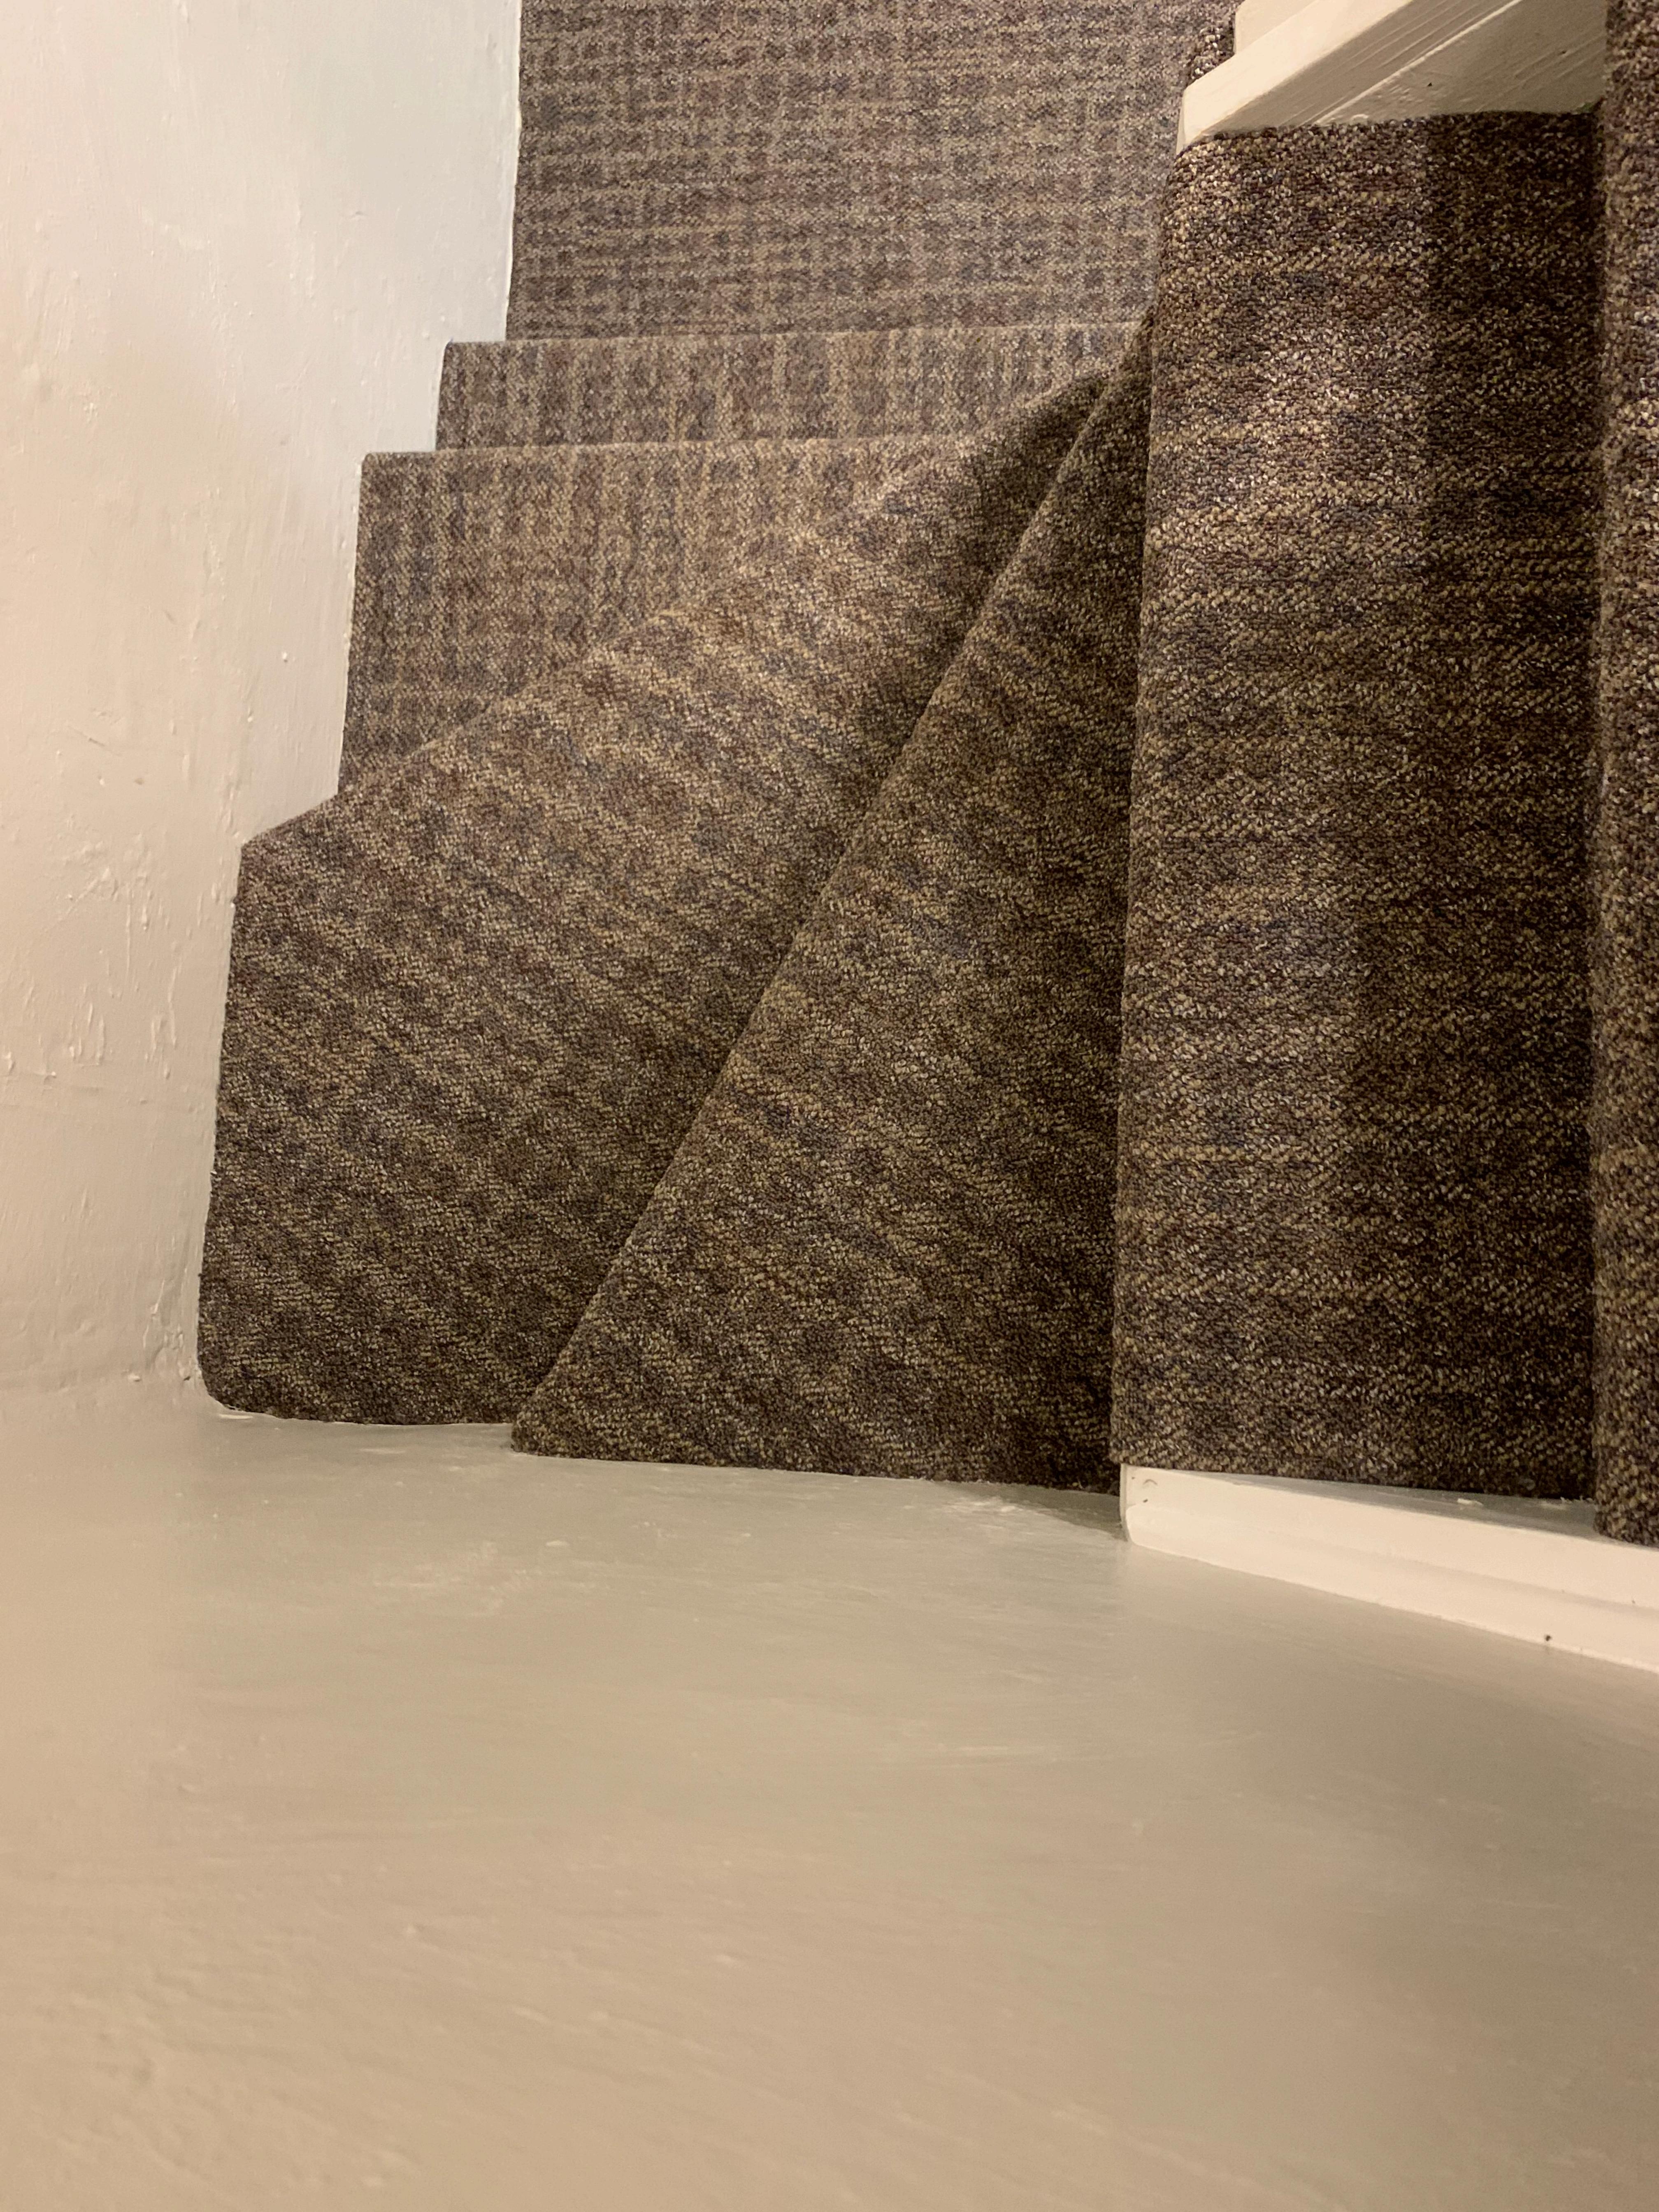

# (1) Fire Exits:

Variance from 8:504 (4) (b) (2): Stair treads shall be not less than 9 inches deep. The winder section of the stairway is also deemed unsafe by the building official and must be corrected as allowed by section R102.7 of the 2015 Michigan Residential Code (Attachment 1).

# STAFF RECOMMENDATION

Staff recommend that the variance not be granted as the stairway does not meet the standards adopted at the time of construction nor the current Building Code standards and does not comply with the minimum requirements of section 8:504 of the Housing Code. The Building department would administratively approve the tread depth of eight inches but cannot allow the winder part of the stairway to remain as it has been deemed unsafe by the Building official (section R102.7 attachment 1) and must meet the requirements of section R311.7.5.2.1 of the 2015 Michigan Residential Code (attachment 2) which specifies the requirements for winder stairs.

# **Attachment 2:**

R311.7.5.2.1 Winder treads. Winder treads shall have a tread depth of not less than 10 inches (254 mm) measured between the vertical planes of the foremost projection of adjacent treads at the intersections with the walkline. Winder treads shall have a tread depth of not less than 6 inches (152 mm) at any point within the clear width of the stair. Within any flight of stairs, the largest winder tread depth at the walkline shall not exceed the smallest winder tread by more than 3/8 inch (9.5 mm). Consistently shaped winders at the walkline shall be allowed within the same flight of stairs as rectangular treads and do not have to be within 3/8 inch (9.5 mm) of the rectangular tread depth.