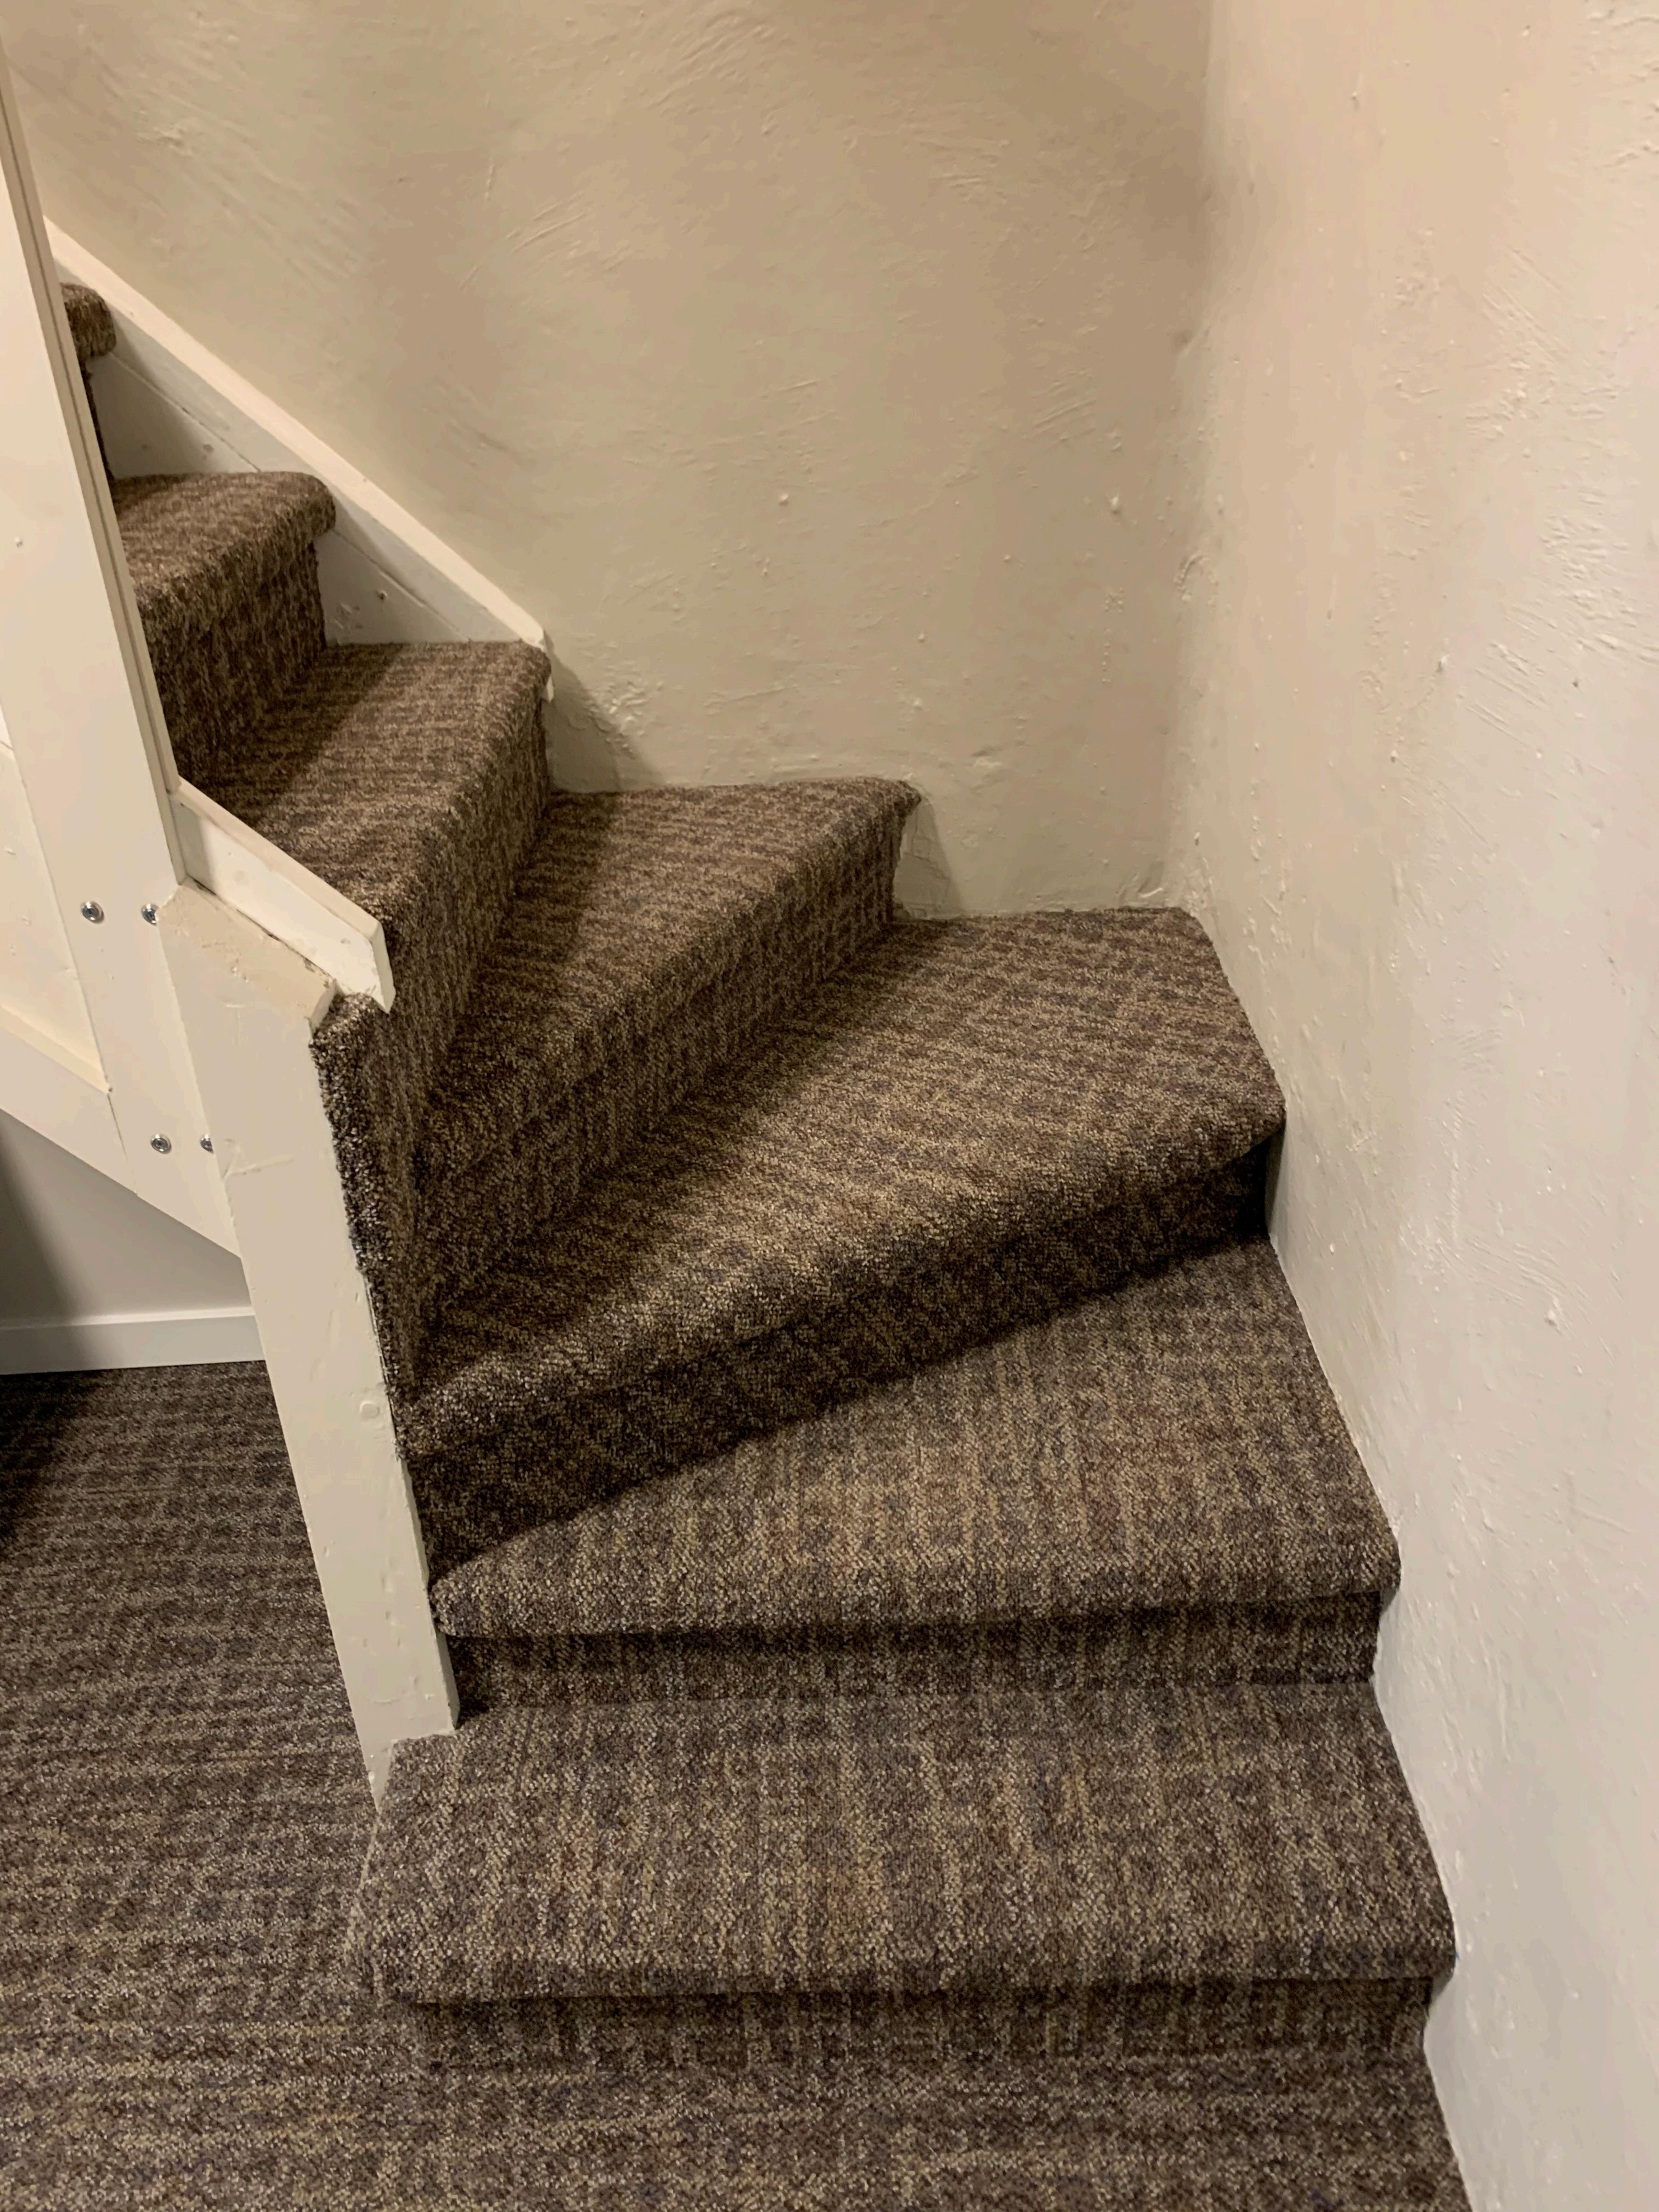

# (1) Fire Exits:

Variance from 8:504 (4) (b) (2): Stair treads shall be not less than 9 inches deep. The winder section of the stairway is also deemed unsafe by the building official and must be corrected as allowed by section R102.7 of the 2015 Michigan Residential Code (Attachment 1).

# STAFF RECOMMENDATION

Staff recommend that the variance not be granted as the stairway does not meet the standards adopted at the time of construction nor the current Building Code standards and does not comply with the minimum requirements of section 8:504 of the Housing Code. The Building department would administratively approve the tread depth of eight inches but cannot allow the winder part of the stairway to remain as it has been deemed unsafe by the Building official (section R102.7 attachment 1) and must meet the requirements of section R311.7.5.2.1 of the 2015 Michigan Residential Code (attachment 2) which specifies the requirements for winder stairs.

# **Attachment 2:**

R311.7.5.2.1 Winder treads. Winder treads shall have a tread depth of not less than 10 inches (254 mm) measured between the vertical planes of the foremost projection of adjacent treads at the intersections with the walkline. Winder treads shall have a tread depth of not less than 6 inches (152 mm) at any point within the clear width of the stair. Within any flight of stairs, the largest winder tread depth at the walkline shall not exceed the smallest winder tread by more than 3/8 inch (9.5 mm). Consistently shaped winders at the walkline shall be allowed within the same flight of stairs as rectangular treads and do not have to be within 3/8 inch (9.5 mm) of the rectangular tread depth.