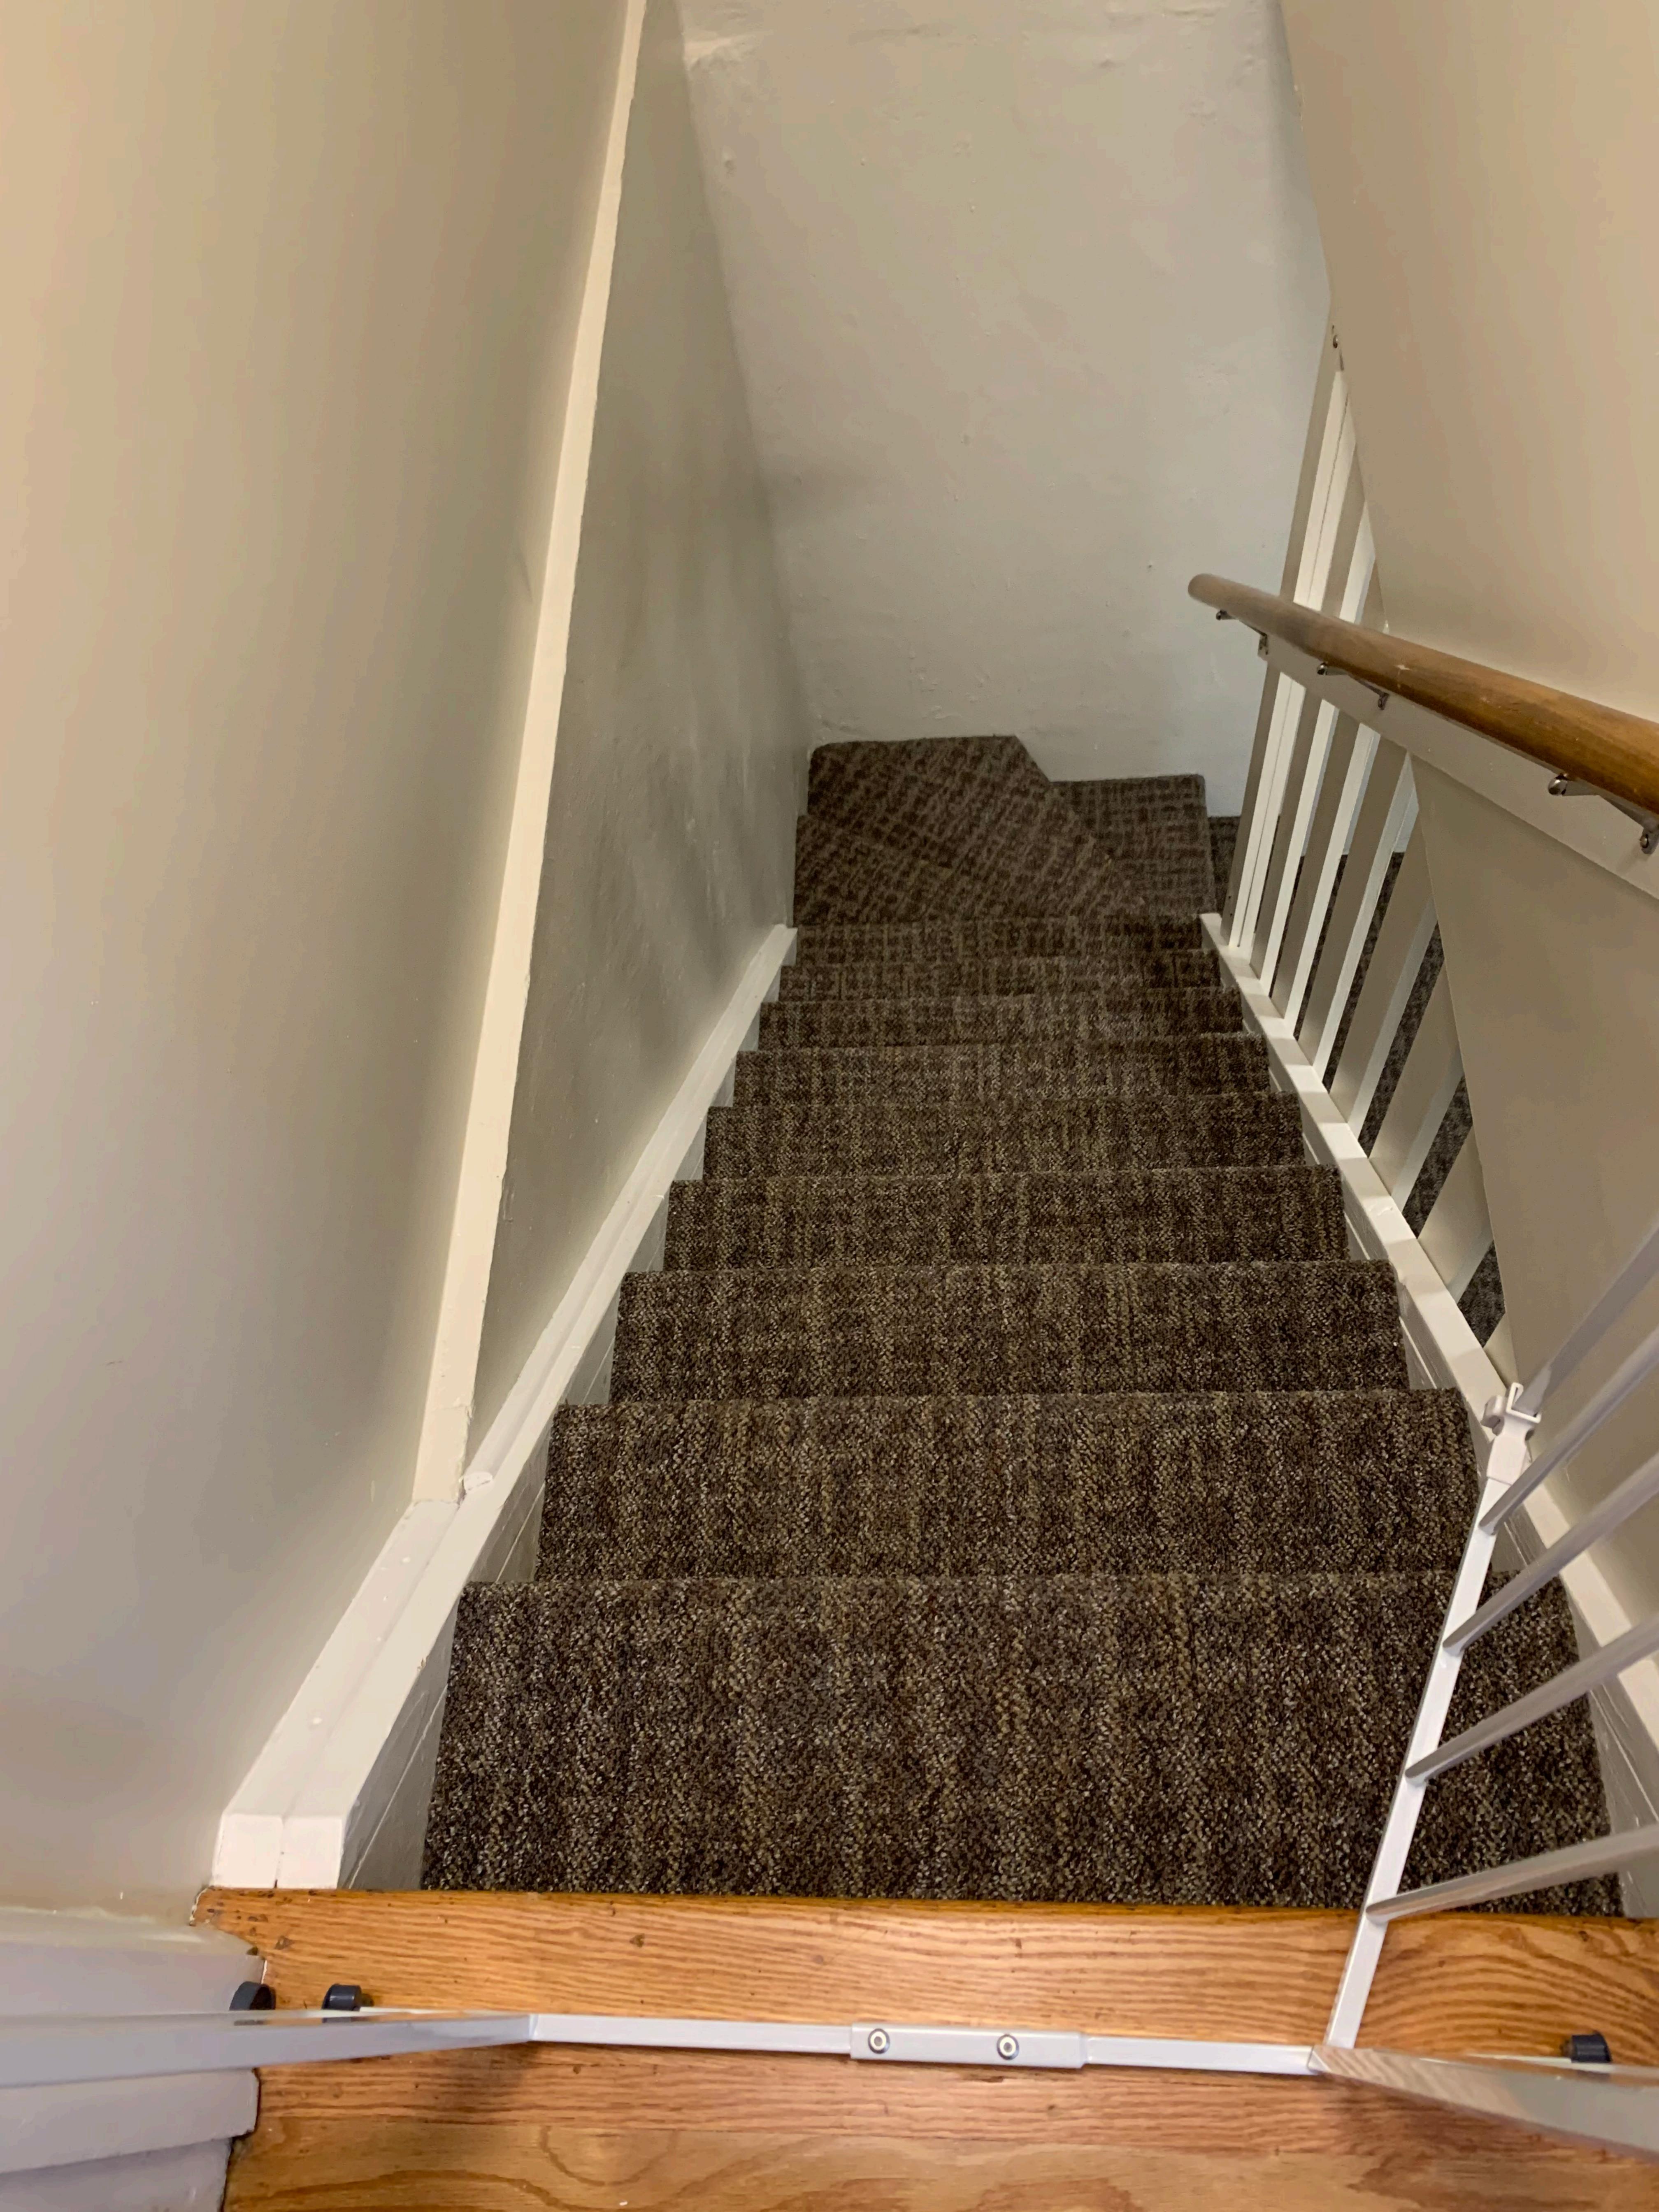

# (1) Fire Exits:

Variance from 8:504 (4) (b) (2): Stair treads shall be not less than 9 inches deep. The winder section of the stairway is also deemed unsafe by the building official and must be corrected as allowed by section R102.7 of the 2015 Michigan Residential Code (Attachment 1).

# STAFF RECOMMENDATION

Staff recommend that the variance not be granted as the stairway does not meet the standards adopted at the time of construction nor the current Building Code standards and does not comply with the minimum requirements of section 8:504 of the Housing Code. The Building department would administratively approve the tread depth of eight inches but cannot allow the winder part of the stairway to remain as it has been deemed unsafe by the Building official (section R102.7 attachment 1) and must meet the requirements of section R311.7.5.2.1 of the 2015 Michigan Residential Code (attachment 2) which specifies the requirements for winder stairs.

# **Attachment 2:**

R311.7.5.2.1 Winder treads. Winder treads shall have a tread depth of not less than 10 inches (254 mm) measured between the vertical planes of the foremost projection of adjacent treads at the intersections with the walkline. Winder treads shall have a tread depth of not less than 6 inches (152 mm) at any point within the clear width of the stair. Within any flight of stairs, the largest winder tread depth at the walkline shall not exceed the smallest winder tread by more than 3/8 inch (9.5 mm). Consistently shaped winders at the walkline shall be allowed within the same flight of stairs as rectangular treads and do not have to be within 3/8 inch (9.5 mm) of the rectangular tread depth.