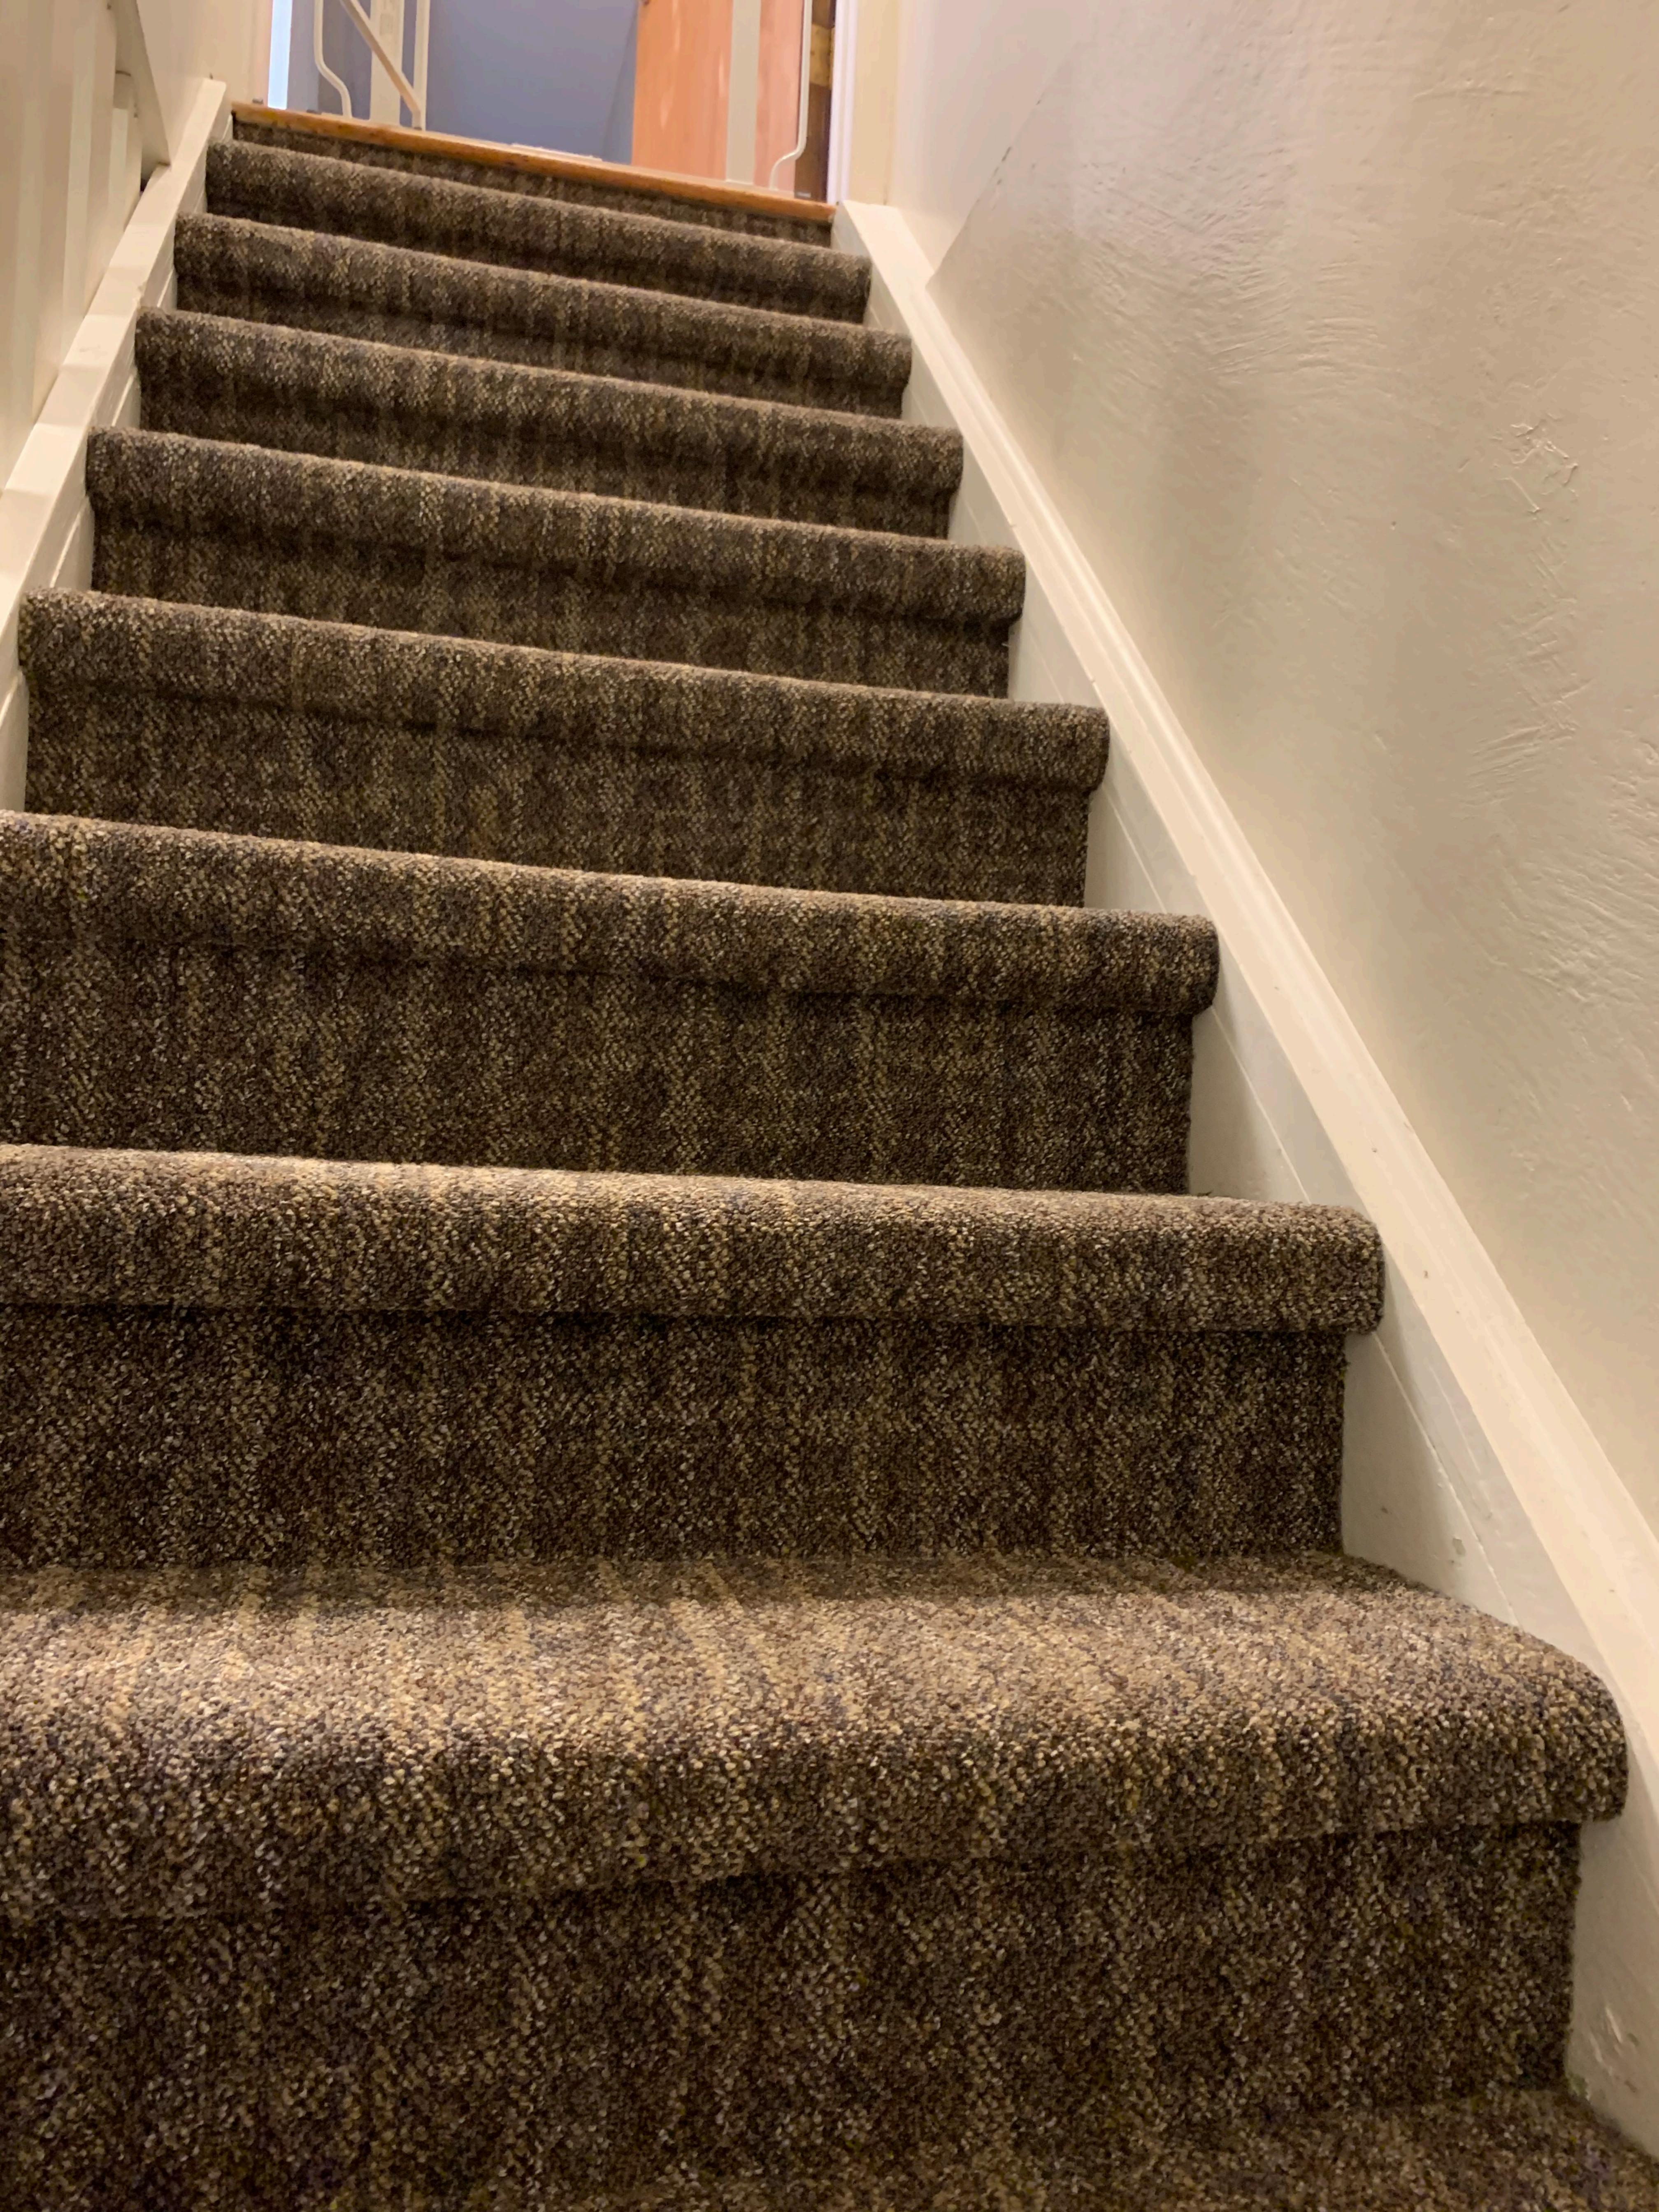

# (1) Fire Exits:

Variance from 8:504 (4) (b) (2): Stair treads shall be not less than 9 inches deep. The winder section of the stairway is also deemed unsafe by the building official and must be corrected as allowed by section R102.7 of the 2015 Michigan Residential Code (Attachment 1).

# STAFF RECOMMENDATION

Staff recommend that the variance not be granted as the stairway does not meet the standards adopted at the time of construction nor the current Building Code standards and does not comply with the minimum requirements of section 8:504 of the Housing Code. The Building department would administratively approve the tread depth of eight inches but cannot allow the winder part of the stairway to remain as it has been deemed unsafe by the Building official (section R102.7 attachment 1) and must meet the requirements of section R311.7.5.2.1 of the 2015 Michigan Residential Code (attachment 2) which specifies the requirements for winder stairs.