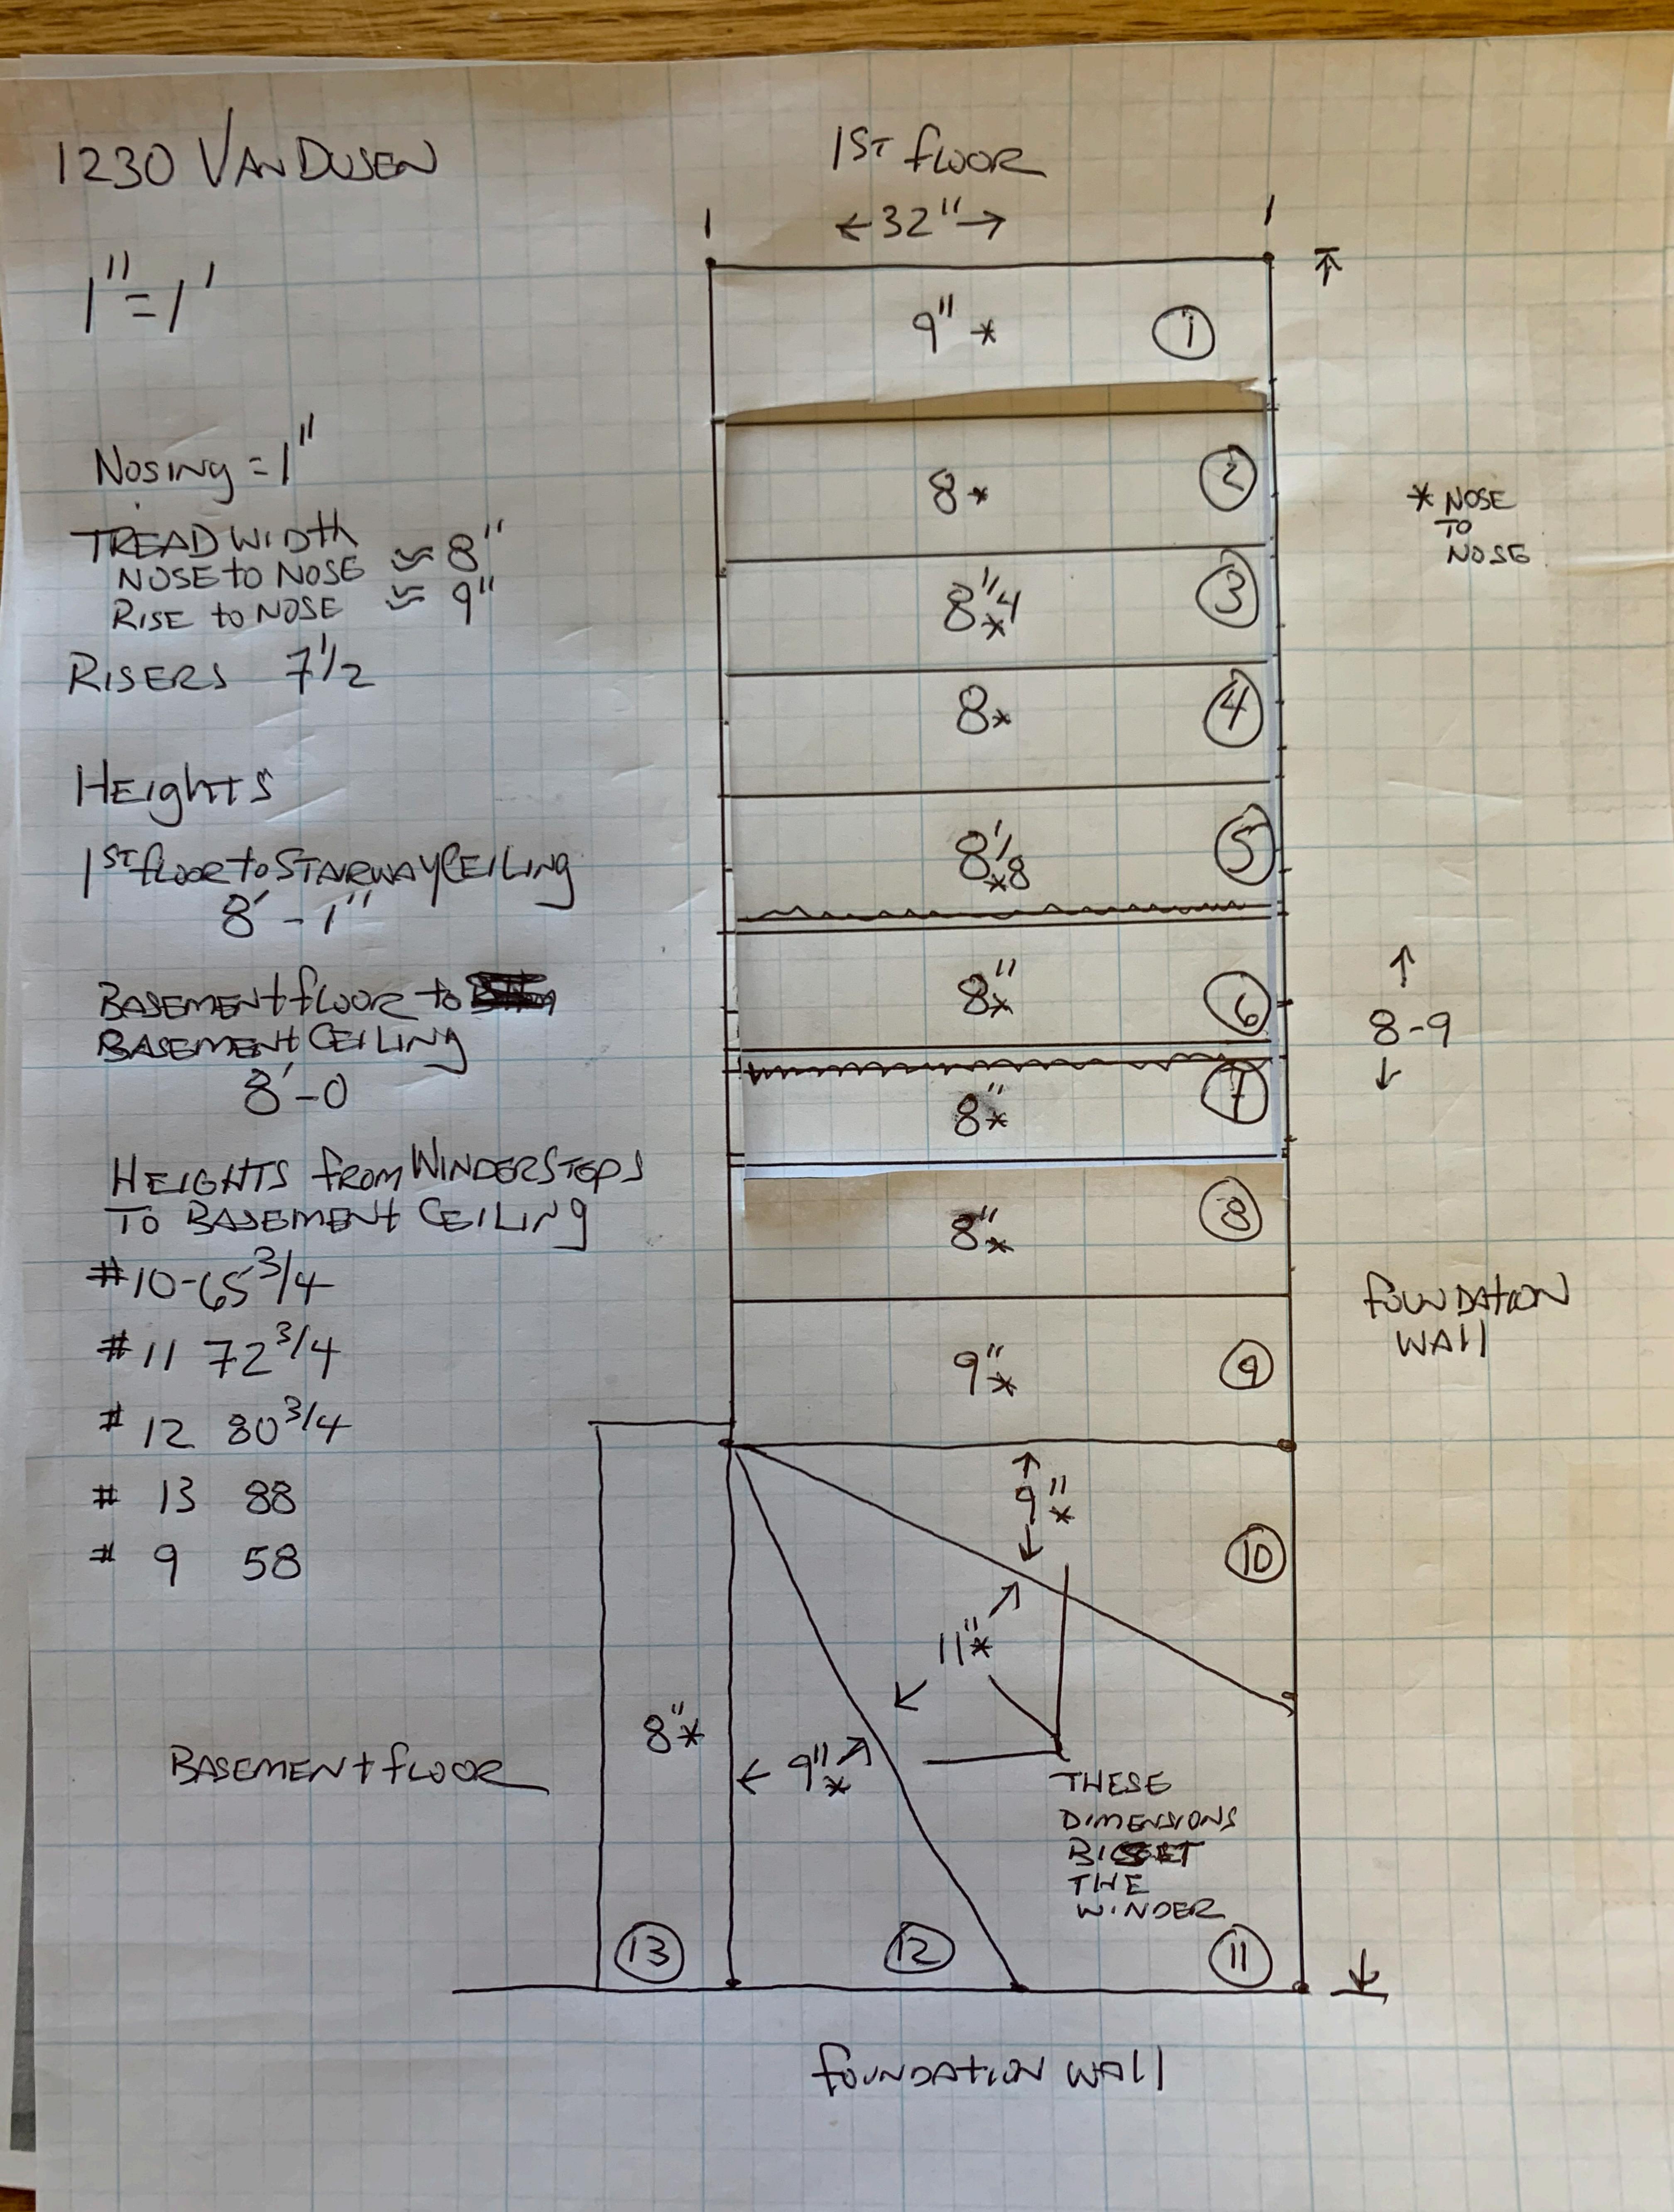

# (1) Fire Exits:

Variance from 8:504 (4) (b) (2): Stair treads shall be not less than 9 inches deep. The winder section of the stairway is also deemed unsafe by the building official and must be corrected as allowed by section R102.7 of the 2015 Michigan Residential Code (Attachment 1).

# STAFF RECOMMENDATION

Staff recommend that the variance not be granted as the stairway does not meet the standards adopted at the time of construction nor the current Building Code standards and does not comply with the minimum requirements of section 8:504 of the Housing Code. The Building department would administratively approve the tread depth of eight inches but cannot allow the winder part of the stairway to remain as it has been deemed unsafe by the Building official (section R102.7 attachment 1) and must meet the requirements of section R311.7.5.2.1 of the 2015 Michigan Residential Code (attachment 2) which specifies the requirements for winder stairs.

# **Attachment 2:**

R311.7.5.2.1 Winder treads. Winder treads shall have a tread depth of not less than 10 inches (254 mm) measured between the vertical planes of the foremost projection of adjacent treads at the intersections with the walkline. Winder treads shall have a tread depth of not less than 6 inches (152 mm) at any point within the clear width of the stair. Within any flight of stairs, the largest winder tread depth at the walkline shall not exceed the smallest winder tread by more than 3/8 inch (9.5 mm). Consistently shaped winders at the walkline shall be allowed within the same flight of stairs as rectangular treads and do not have to be within 3/8 inch (9.5 mm) of the rectangular tread depth.