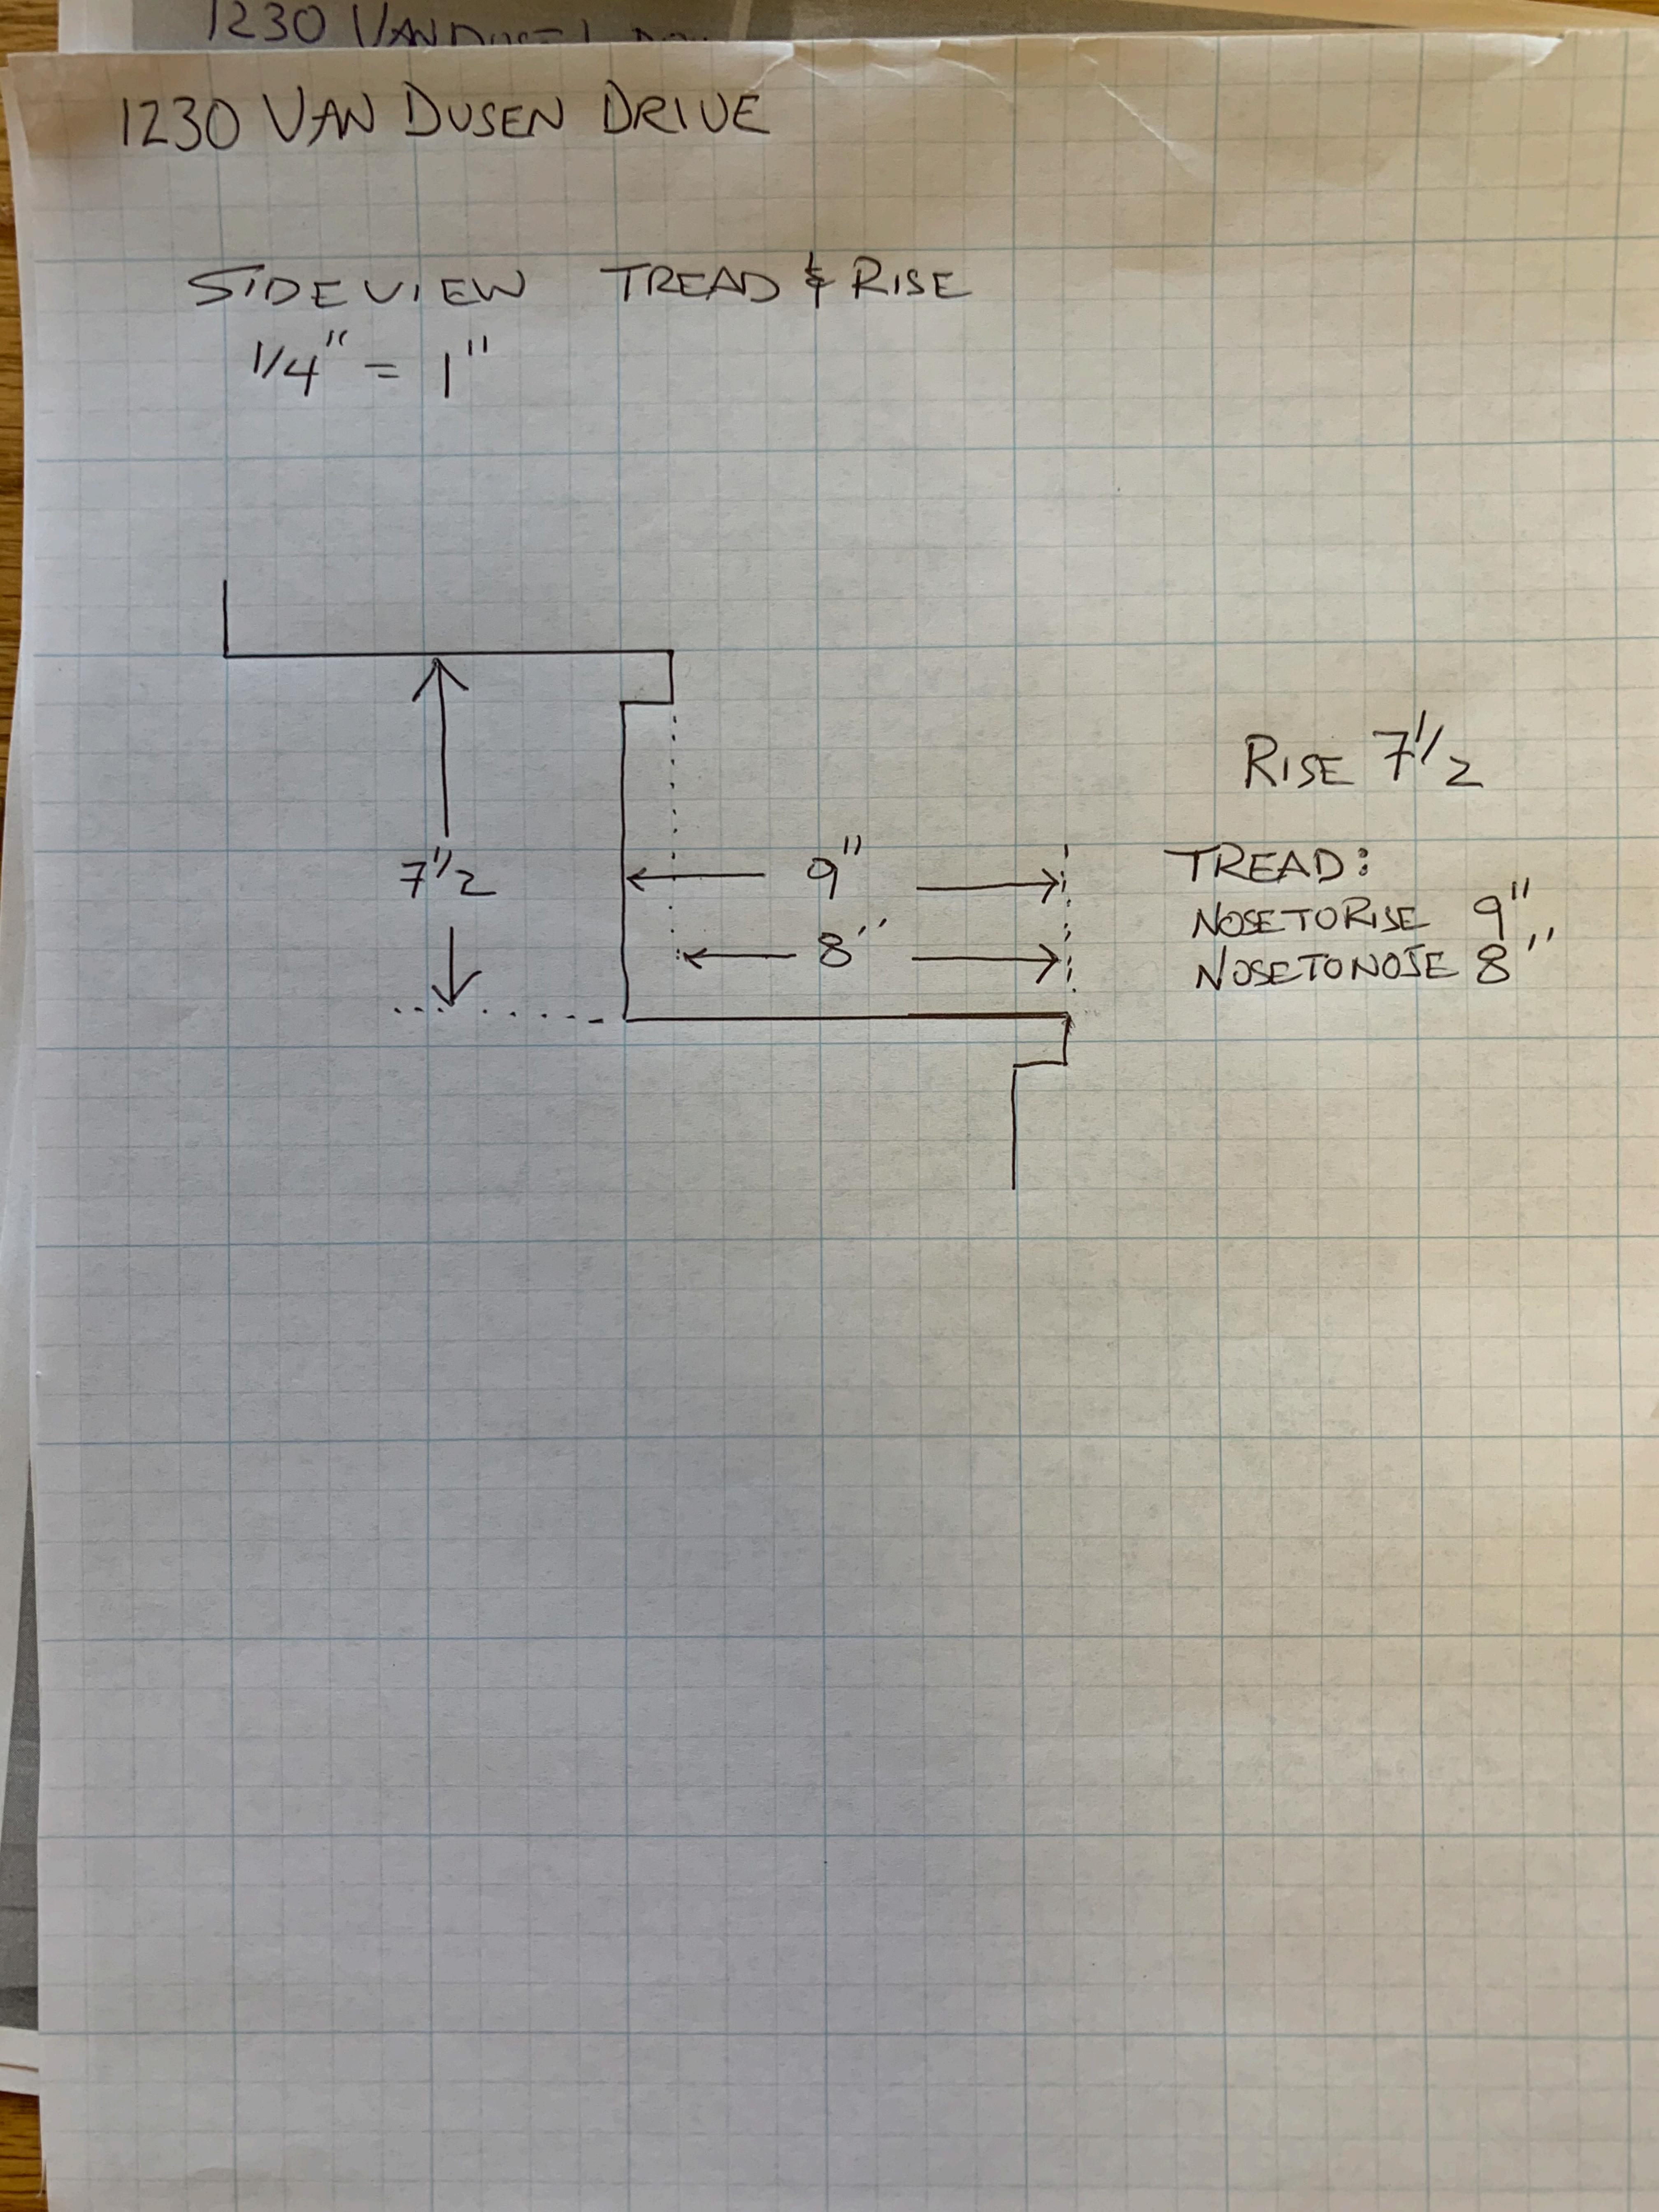

# (1) Fire Exits:

Variance from 8:504 (4) (b) (2): Stair treads shall be not less than 9 inches deep. The winder section of the stairway is also deemed unsafe by the building official and must be corrected as allowed by section R102.7 of the 2015 Michigan Residential Code (Attachment 1).

# STAFF RECOMMENDATION

Staff recommend that the variance not be granted as the stairway does not meet the standards adopted at the time of construction nor the current Building Code standards and does not comply with the minimum requirements of section 8:504 of the Housing Code. The Building department would administratively approve the tread depth of eight inches but cannot allow the winder part of the stairway to remain as it has been deemed unsafe by the Building official (section R102.7 attachment 1) and must meet the requirements of section R311.7.5.2.1 of the 2015 Michigan Residential Code (attachment 2) which specifies the requirements for winder stairs.

# **Attachment 2:**

R311.7.5.2.1 Winder treads. Winder treads shall have a tread depth of not less than 10 inches (254 mm) measured between the vertical planes of the foremost projection of adjacent treads at the intersections with the walkline. Winder treads shall have a tread depth of not less than 6 inches (152 mm) at any point within the clear width of the stair. Within any flight of stairs, the largest winder tread depth at the walkline shall not exceed the smallest winder tread by more than 3/8 inch (9.5 mm). Consistently shaped winders at the walkline shall be allowed within the same flight of stairs as rectangular treads and do not have to be within 3/8 inch (9.5 mm) of the rectangular tread depth.