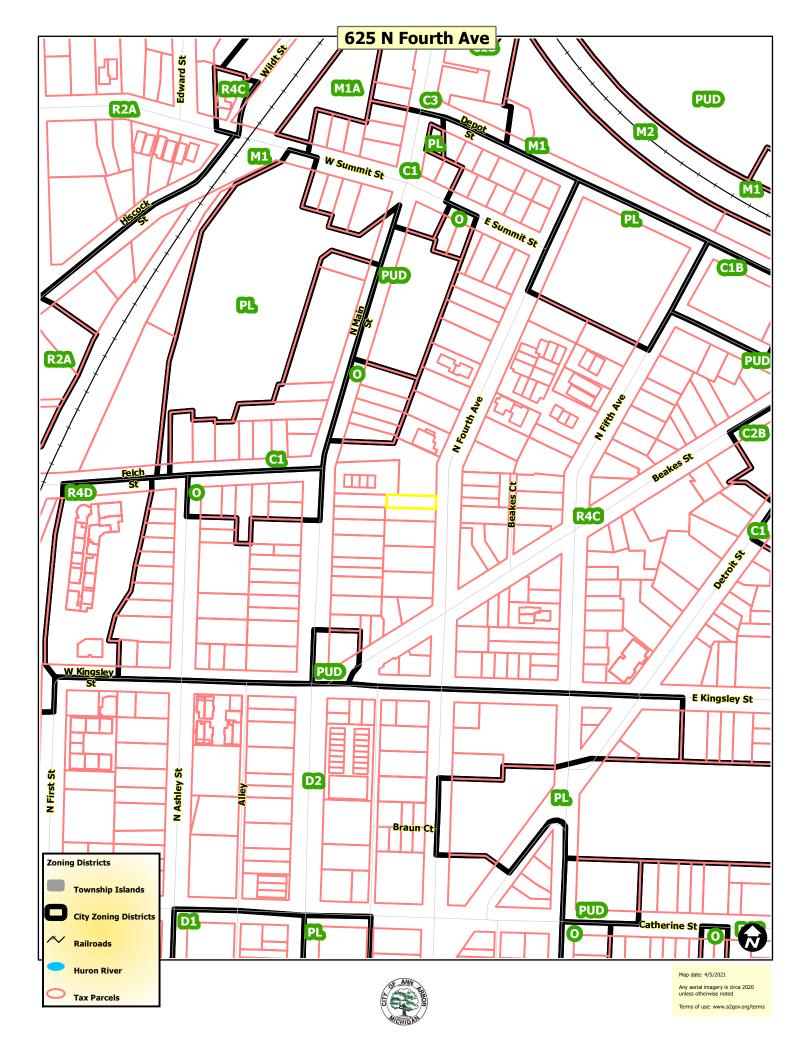

#### Summary:

Rob Fowler, representing property owner, is requesting relief from Section 5.32.2 Alteration to a Nonconforming Structure. The subject property is zoned R4C Multiple-Family Dwelling and is a nonconforming duplex that does not meet the required lot area, lot width and setbacks for the district. The applicant is seeking to add a second story to the existing structure that will increase both units to six bedrooms.

#### Background:

The subject property is located on the west side of North Fourth Avenue and east of North Main Street. The residence is adjacent to North Main Park. The nonconforming duplex was constructed in 1910 and is 1,172 square feet in size.