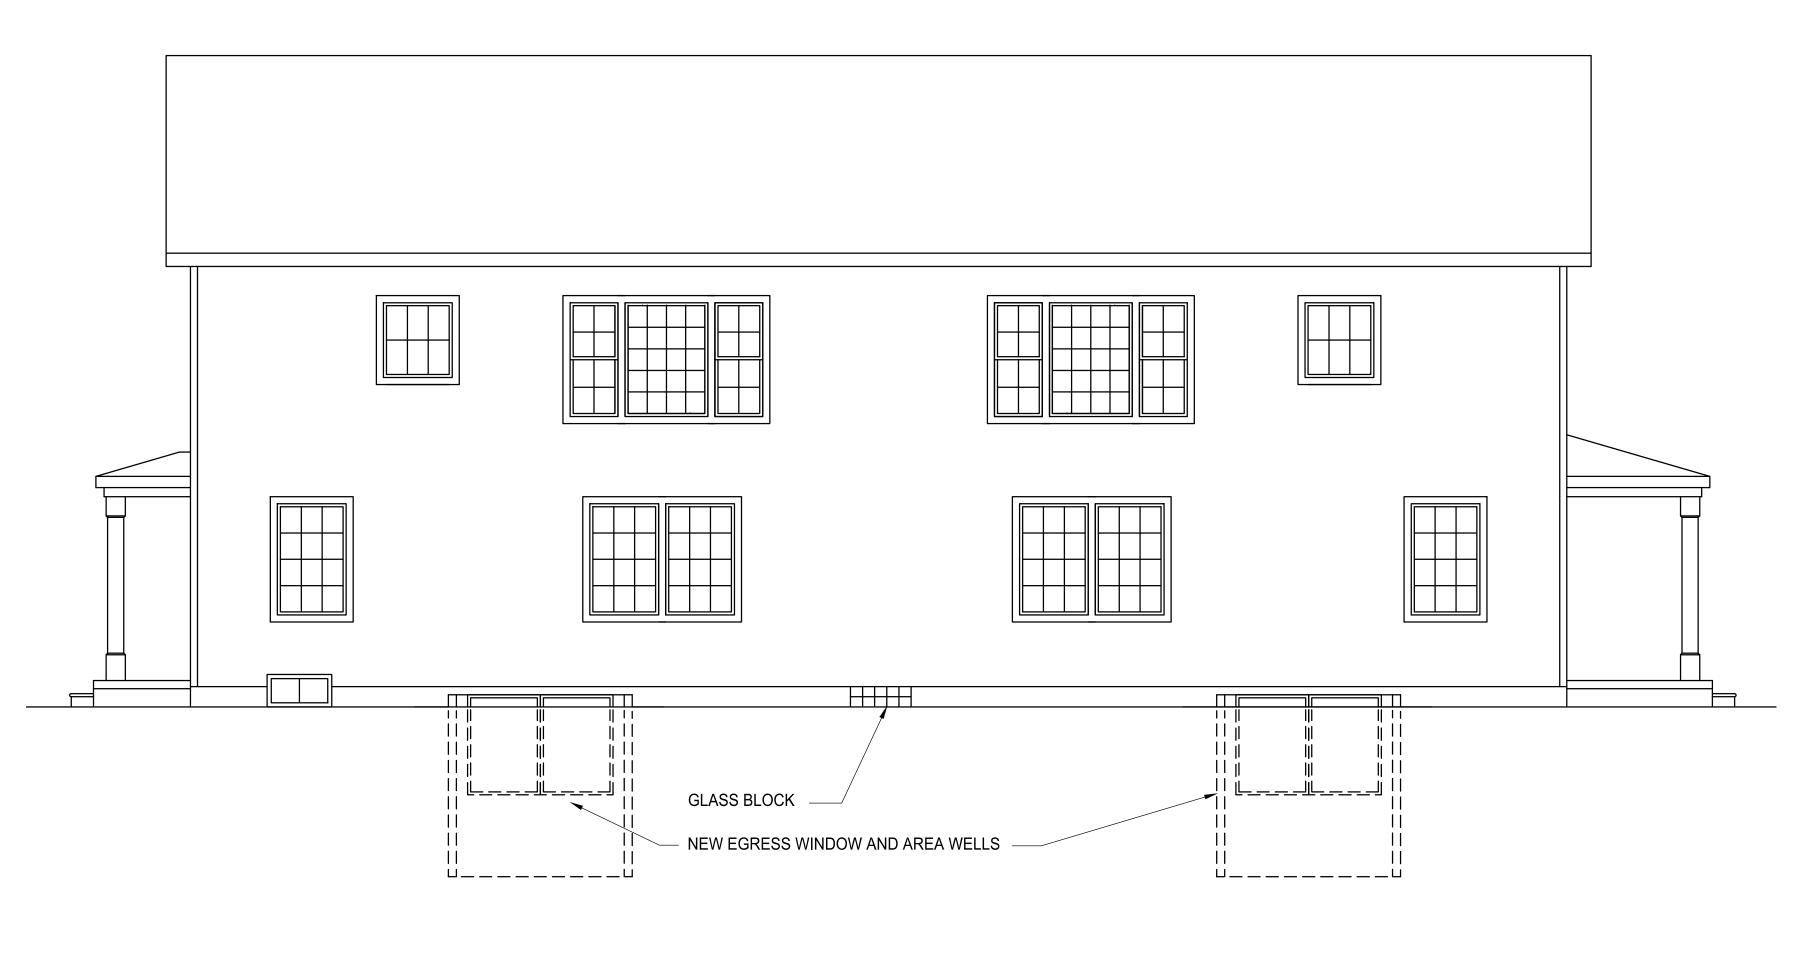

| James Dudzinski                      | PROJECT TITLE: | PROJECT LOCATION: | SHEET TITLE:            | MARK: | DATE:   |
|--------------------------------------|----------------|-------------------|-------------------------|-------|---------|
| ARCHITECT                            | RENOVATION     | 625 N 4TH ST.     | NEW LEFT SIDE ELEVATION |       | 3/10/21 |
| 12306 Volpe<br>Sterling Heights, Mi. |                | ANN ARBOR, MI     | SCALE: 1/4"=1'-0"       |       |         |
| PH. (586) 864-6930                   |                |                   |                         |       |         |

#### **Description:**

The nonconforming duplex currently has one bedroom in each unit. The second story addition and finished basement will accommodate six bedrooms in each unit. The second story is required to be inset a minimum of one foot five inches in order to meet the three-foot distance from the side lot line per Building Code.