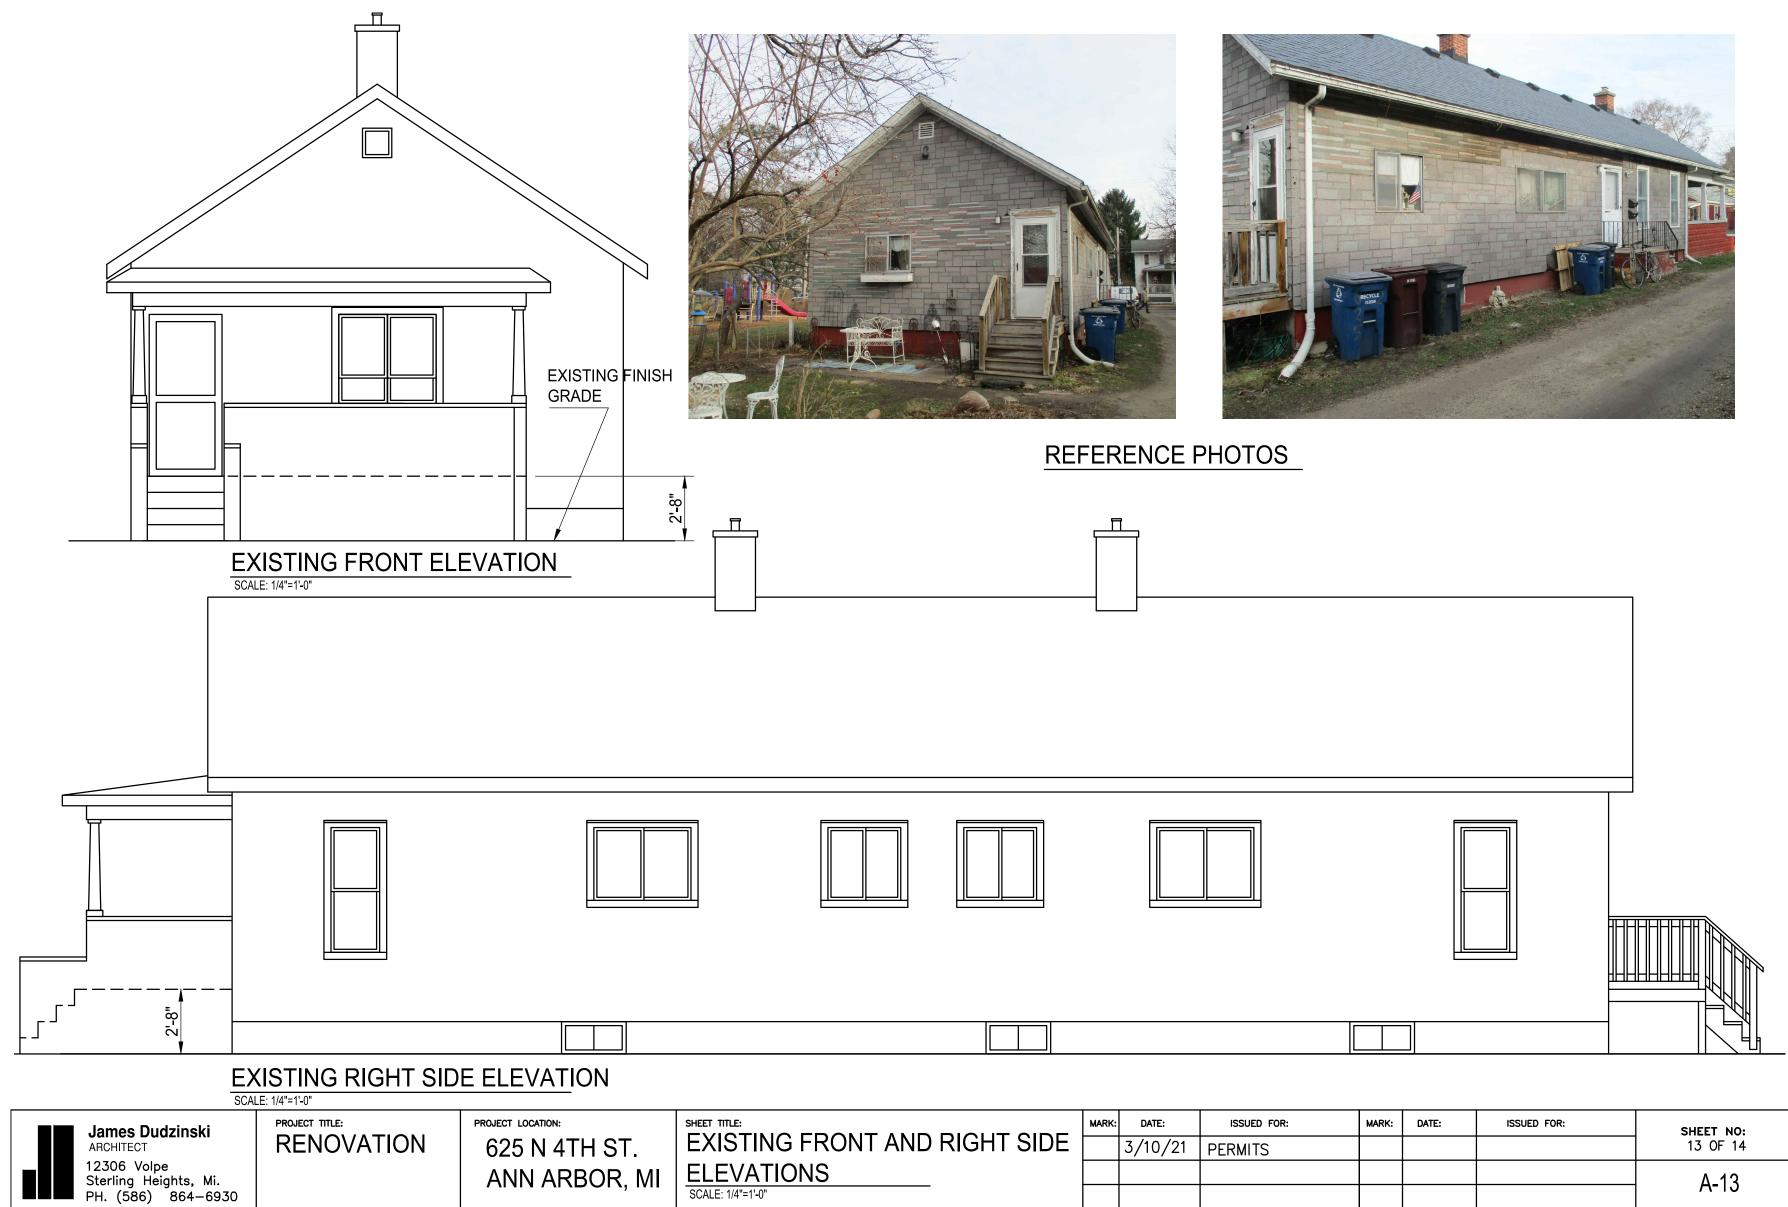

|   | ISSUED FOR: | MARK: | DATE: | ISSUED FOR: | SHEET NO: |
|---|-------------|-------|-------|-------------|-----------|
| 1 | PERMITS     |       |       |             | 13 OF 14  |
|   |             |       |       |             | A-13      |
|   |             |       |       |             | A-10      |

#### Background:

The subject property is located on the west side of North Fourth Avenue and east of North Main Street. The residence is adjacent to North Main Park. The nonconforming duplex was constructed in 1910 and is 1,172 square feet in size.

#### **Description:**

The nonconforming duplex currently has one bedroom in each unit. The second story addition and finished basement will accommodate six bedrooms in each unit. The second story is required to be inset a minimum of one foot five inches in order to meet the three-foot distance from the side lot line per Building Code.

The applicant states that the property is in a neighborhood consisting primarily of multi-family homes that are two and three story in nature. The remodeling of the property will be more consistent with the character of the neighborhood.