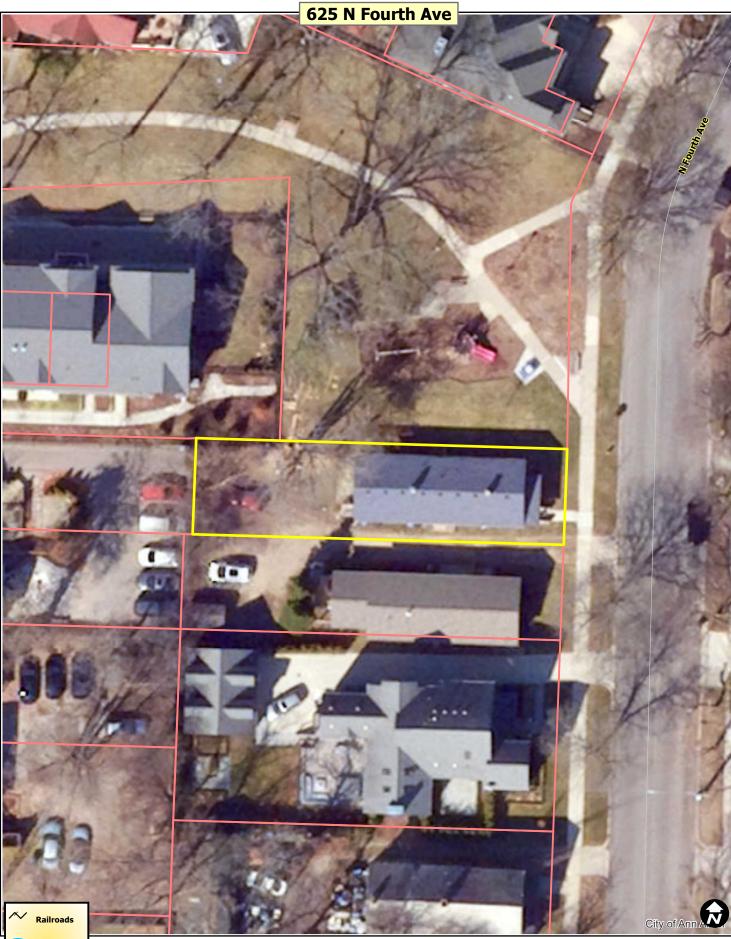

#### Background:

The subject property is located on the west side of North Fourth Avenue and east of North Main Street. The residence is adjacent to North Main Park. The nonconforming duplex was constructed in 1910 and is 1,172 square feet in size.

#### **Description:**

The nonconforming duplex currently has one bedroom in each unit. The second story addition and finished basement will accommodate six bedrooms in each unit. The second story is required to be inset a minimum of one foot five inches in order to meet the three-foot distance from the side lot line per Building Code.