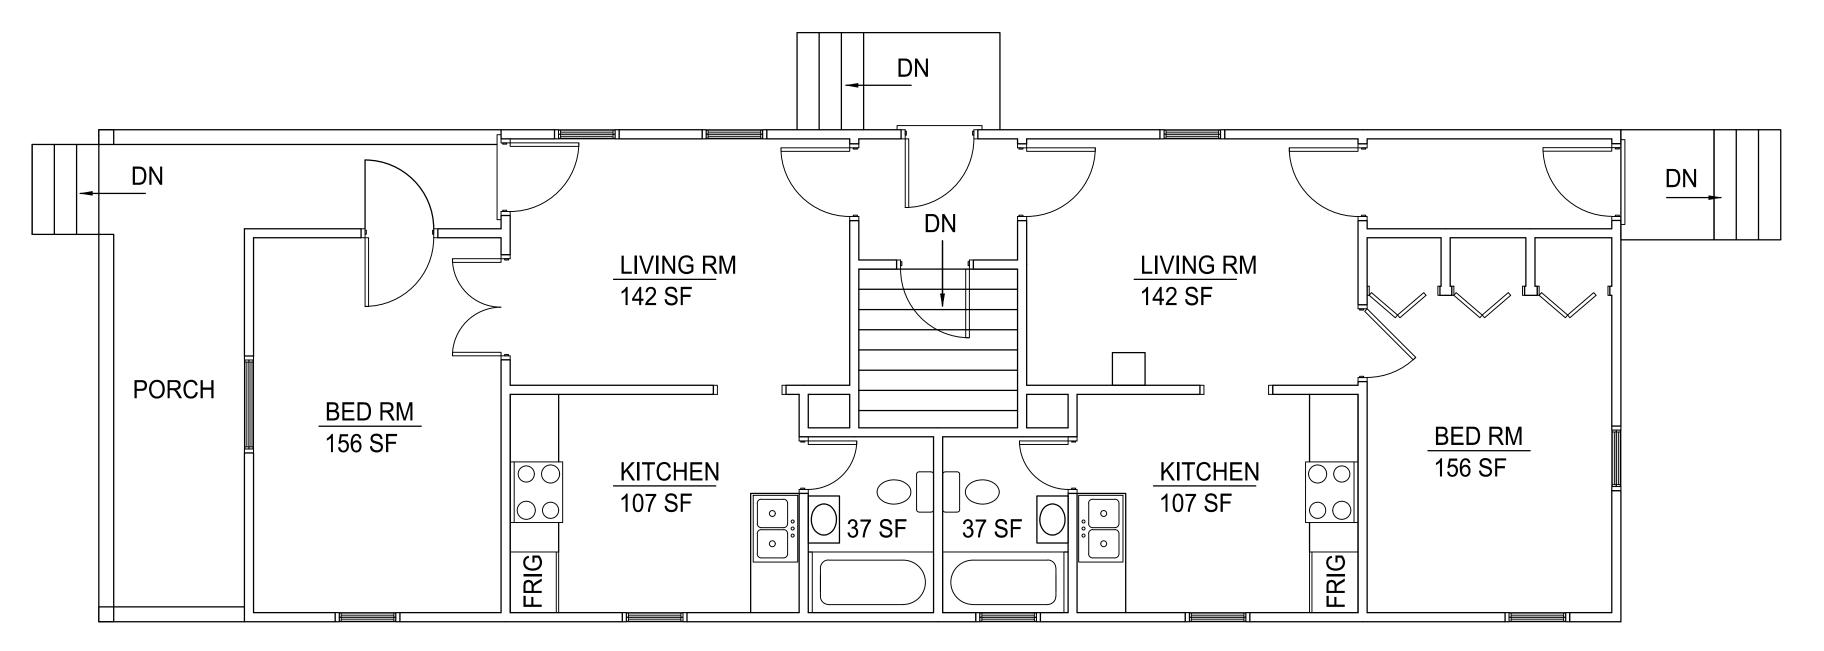

#### Background:

The subject property is located on the west side of North Fourth Avenue and east of North Main Street. The residence is adjacent to North Main Park. The nonconforming duplex was constructed in 1910 and is 1,172 square feet in size.

#### **Description:**

The nonconforming duplex currently has one bedroom in each unit. The second story addition and finished basement will accommodate six bedrooms in each unit. The second story is required to be inset a minimum of one foot five inches in order to meet the three-foot distance from the side lot line per Building Code.

The subject property received approval for the basement Alteration to a Nonconforming Structure in June of 2020. This approval allowed for two bedrooms and habitable space in the basement.

In the space below, describe the current use of the property, the proposed alteration, and the impact it would have on neighboring property.

Existing house is a single story duplex with 1 bedroom each Proposed change would be 2 story duplex with finished basement for a total 6 bedrooms each unit Almost all surrounding houses are 2- 3 story and multi family Remodeling this house will make it fit in with neighbor hood