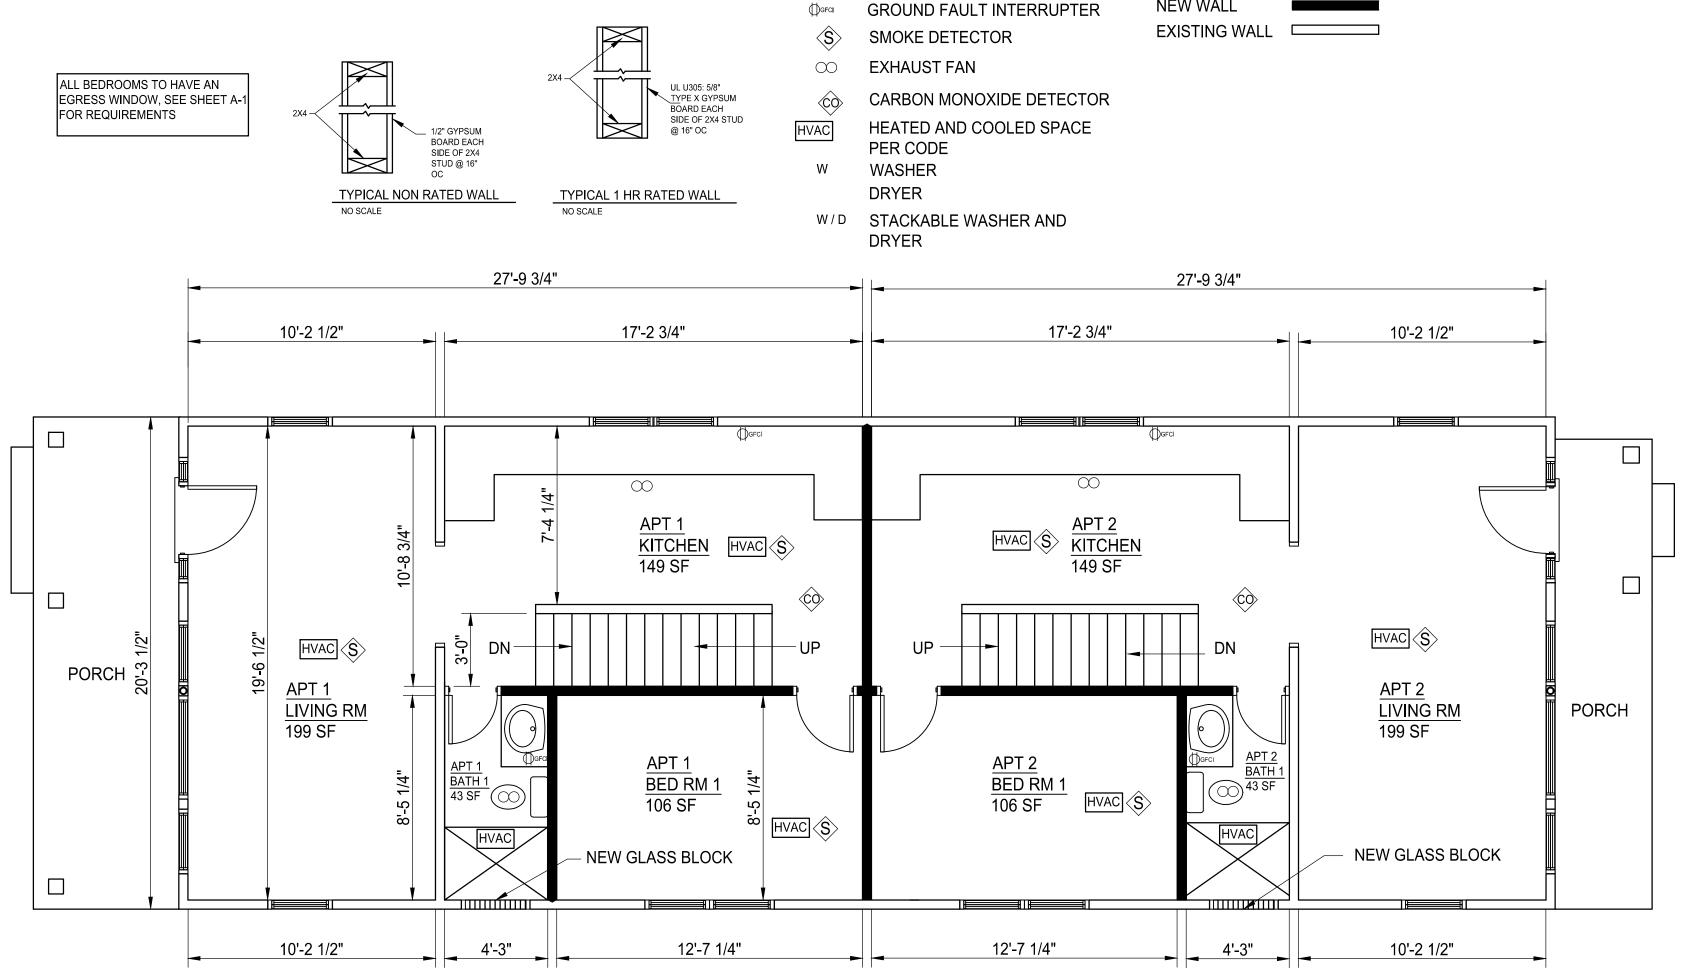

#### **Description:**

The nonconforming duplex currently has one bedroom in each unit. The second story addition and finished basement will accommodate six bedrooms in each unit. The second story is required to be inset a minimum of one foot five inches in order to meet the three-foot distance from the side lot line per Building Code.

The subject property received approval for the basement Alteration to a Nonconforming Structure in June of 2020. This approval allowed for two bedrooms and habitable space in the basement.

In the space below, describe the current use of the property, the proposed alteration, and the impact it would have on neighboring property.

Existing house is a single story duplex with 1 bedroom each Proposed change would be 2 story duplex with finished basement for a total 6 bedrooms each unit Almost all surrounding houses are 2- 3 story and multi family Remodeling this house will make it fit in with neighbor hood