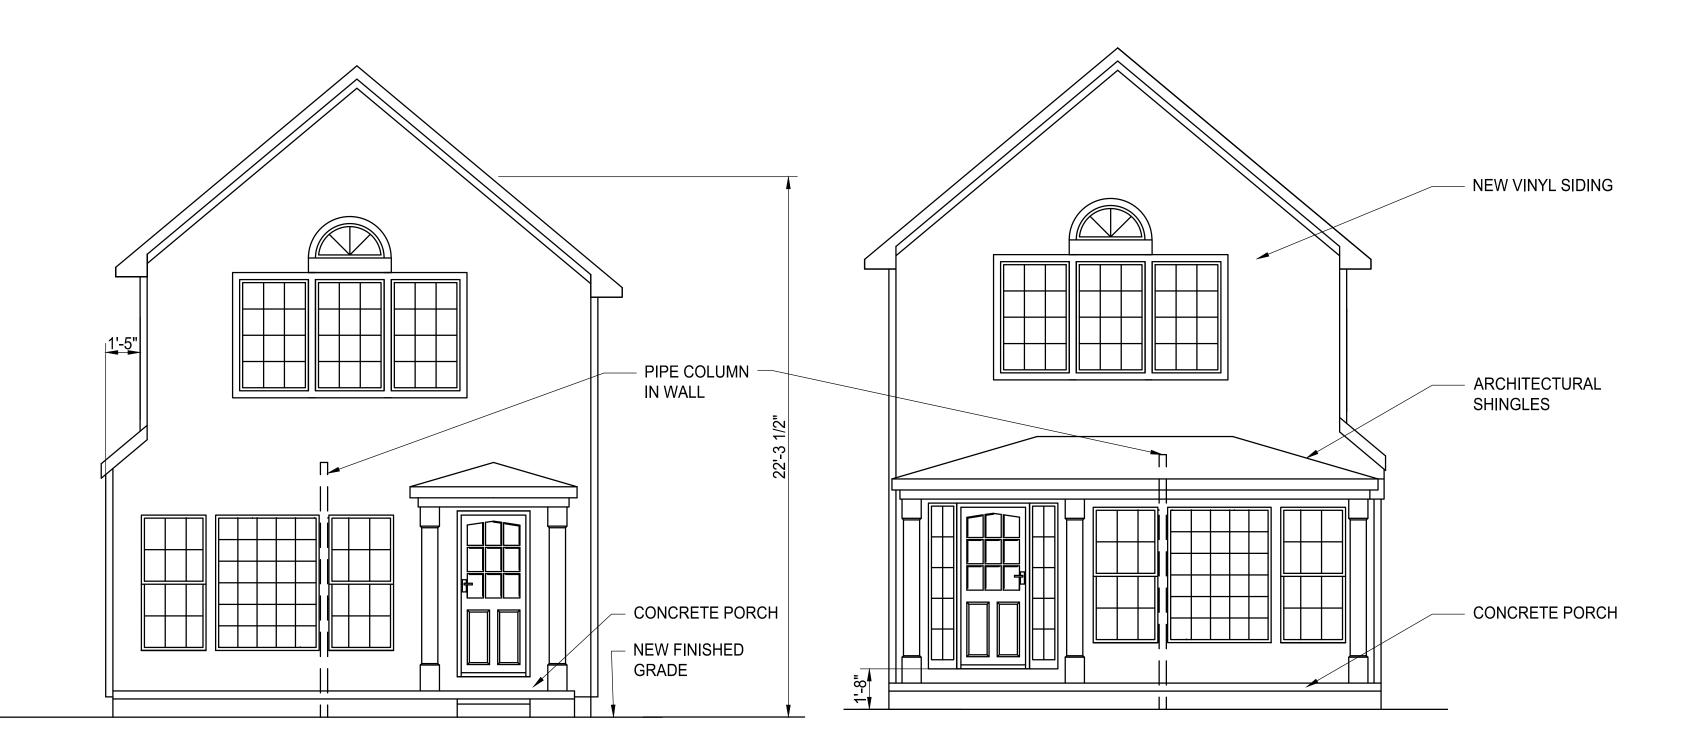

The applicant states that the property is in a neighborhood consisting primarily of multi-family homes that are two and three story in nature. The remodeling of the property will be more consistent with the character of the neighborhood.

 James Dudzinski<br/>ARCHITECT<br/>12306 Volpe<br/>Sterling Heights, Mi.<br/>PH. (586) 864-6930
 PROJECT TITLE:<br/>RENOVATION
 PROJECT LOCATION:<br/>625 N 4TH ST.<br/>ANN ARBOR, MI
 SHEET TITLE:<br/>NEW FRONT AND REAR ELEVATION
 MARK:
 DATE: