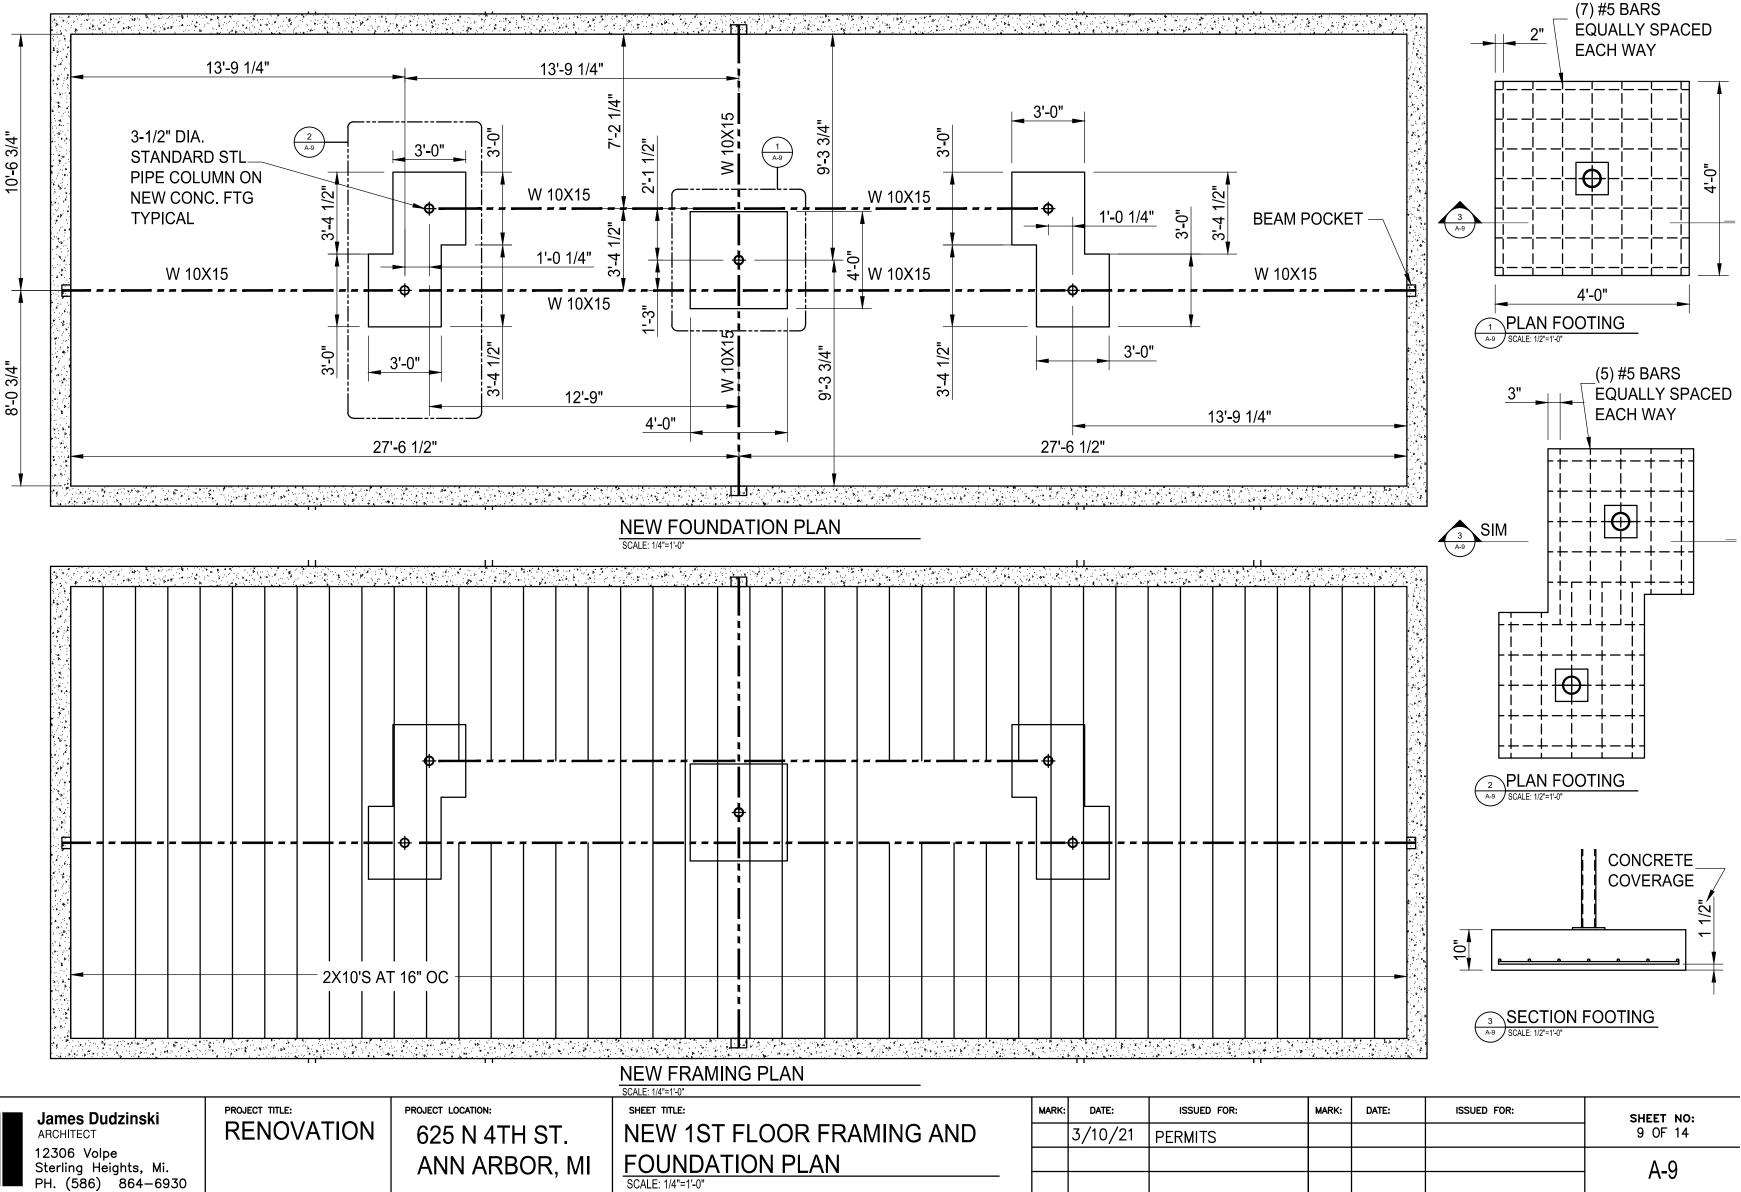

|   | ISSUED FOR: | MARK: | DATE: | ISSUED FOR: | SHEET NO: |
|---|-------------|-------|-------|-------------|-----------|
| 1 | PERMITS     |       |       |             | 9 OF 14   |
|   |             |       |       |             | A-9       |
|   |             |       |       |             | A-9       |