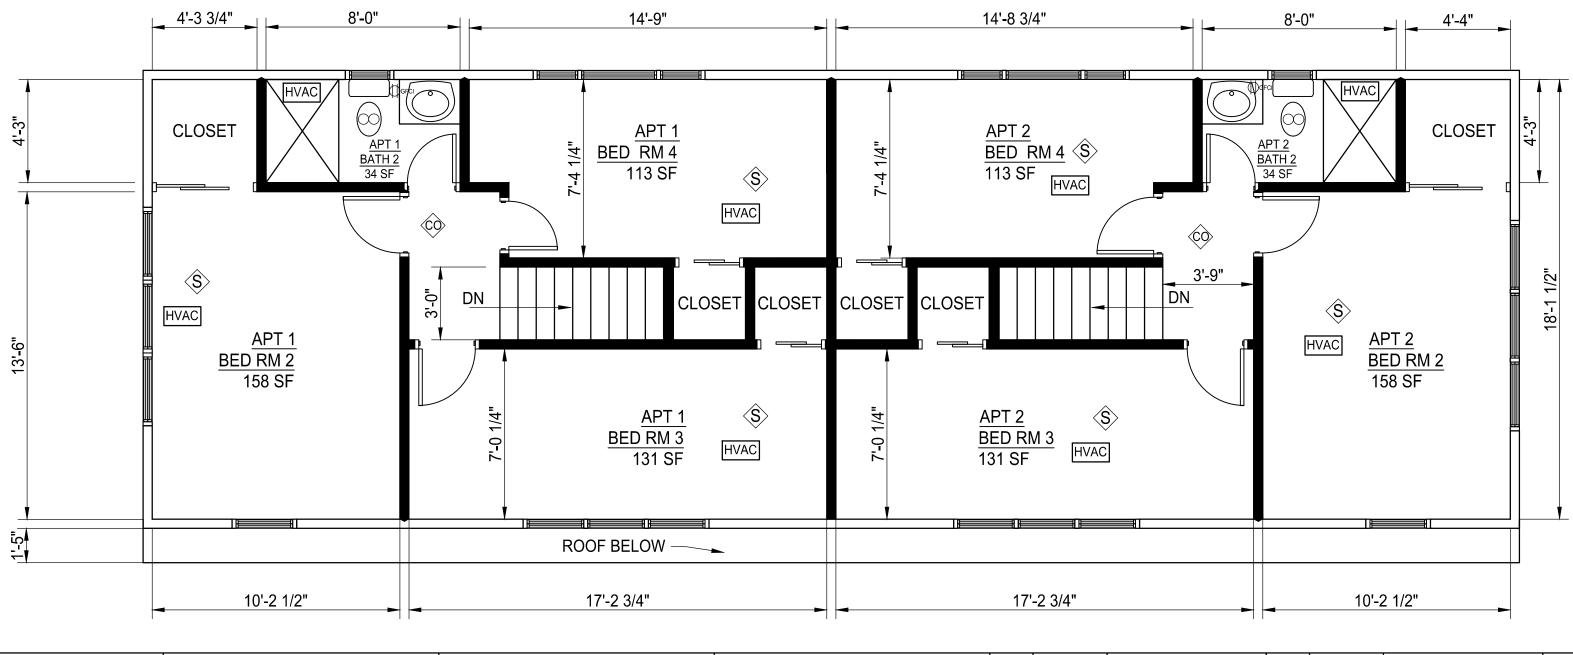

#### **Description:**

The nonconforming duplex currently has one bedroom in each unit. The second story addition and finished basement will accommodate six bedrooms in each unit. The second story is required to be inset a minimum of one foot five inches in order to meet the three-foot distance from the side lot line per Building Code.

The applicant states that the property is in a neighborhood consisting primarily of multi-family homes that are two and three story in nature. The remodeling of the property will be more consistent with the character of the neighborhood.

MARK:

PROJECT LOCATION: PROJECT TITLE: SHEET TITLE: James Dudzinski RENOVATION **NEW 2ND FLOOR** 625 N 4TH ST. ARCHITECT 12306 Volpe Sterling Heights, Mi. PH. (586) 864–6930 SCALE: 1/4"=1'-0" ANN ARBOR, MI