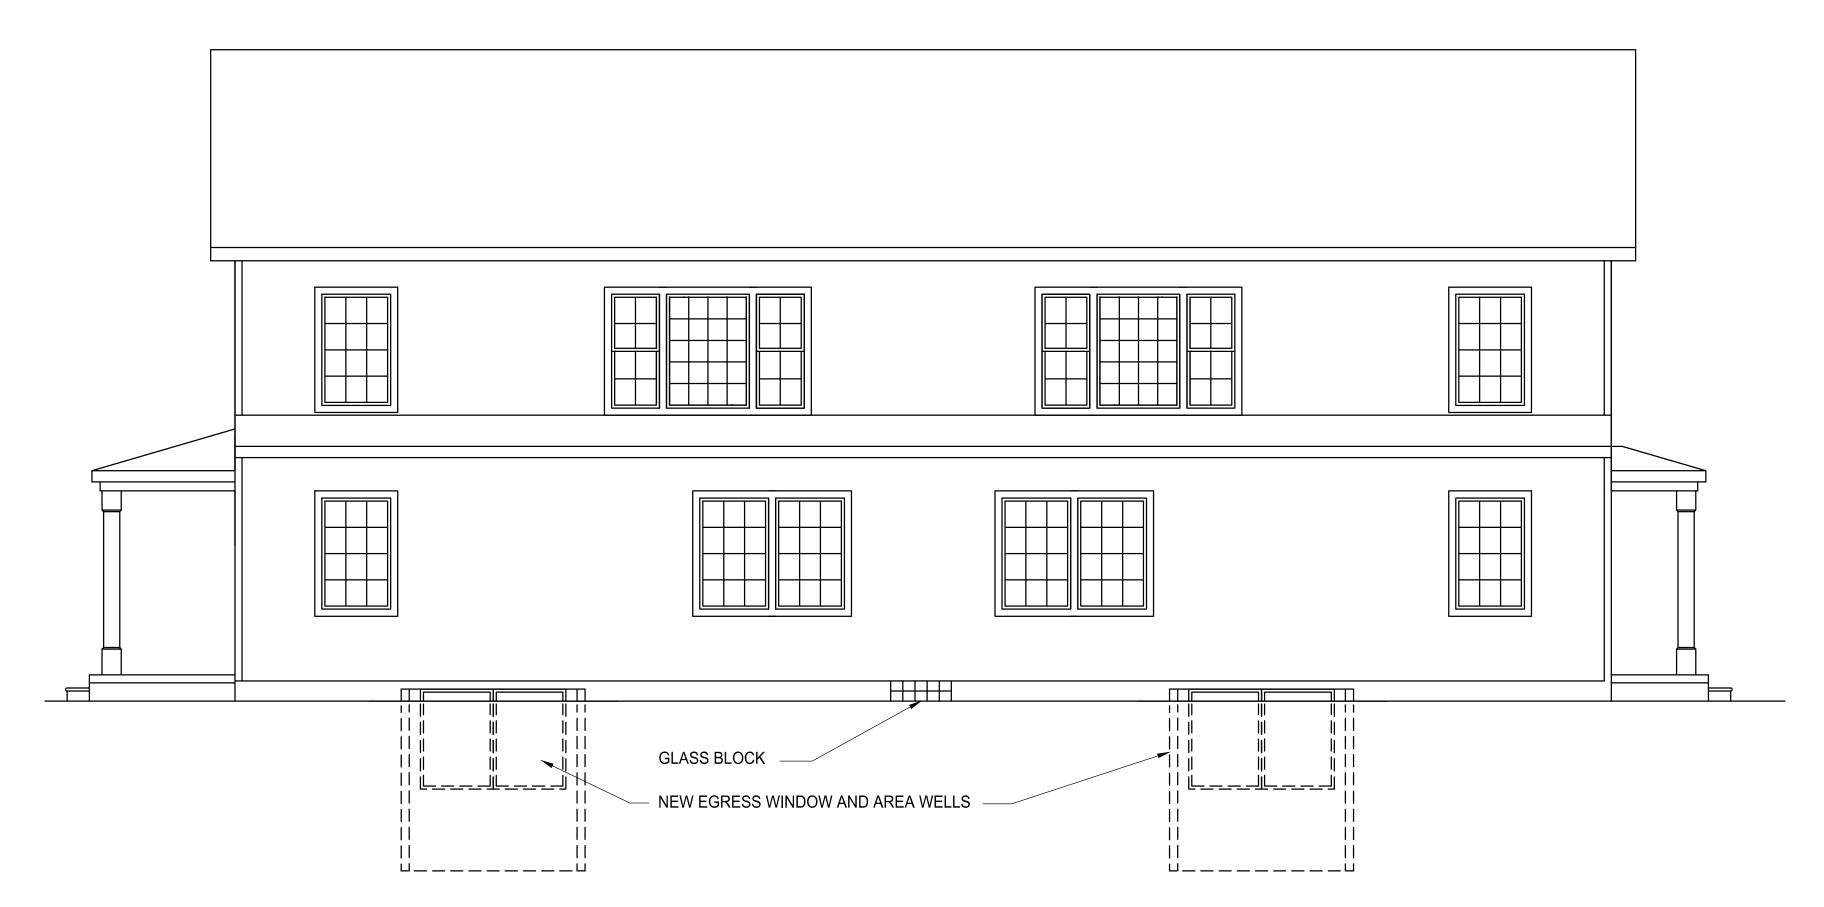

| James Dudzinski                      | PROJECT TITLE: | PROJECT LOCATION: | SHEET TITLE:            | MARK: | DATE:   |
|--------------------------------------|----------------|-------------------|-------------------------|-------|---------|
| ARCHITECT                            | RENOVATION     | 625 N 4TH ST.     | NEW LEFT SIDE ELEVATION |       | 3/10/21 |
| 12306 Volpe<br>Sterling Heights, Mi. |                | ANN ARBOR, MI     | SCALE: 1/4"=1'-0"       |       |         |
| PH. (586) 864-6930                   |                |                   |                         |       |         |