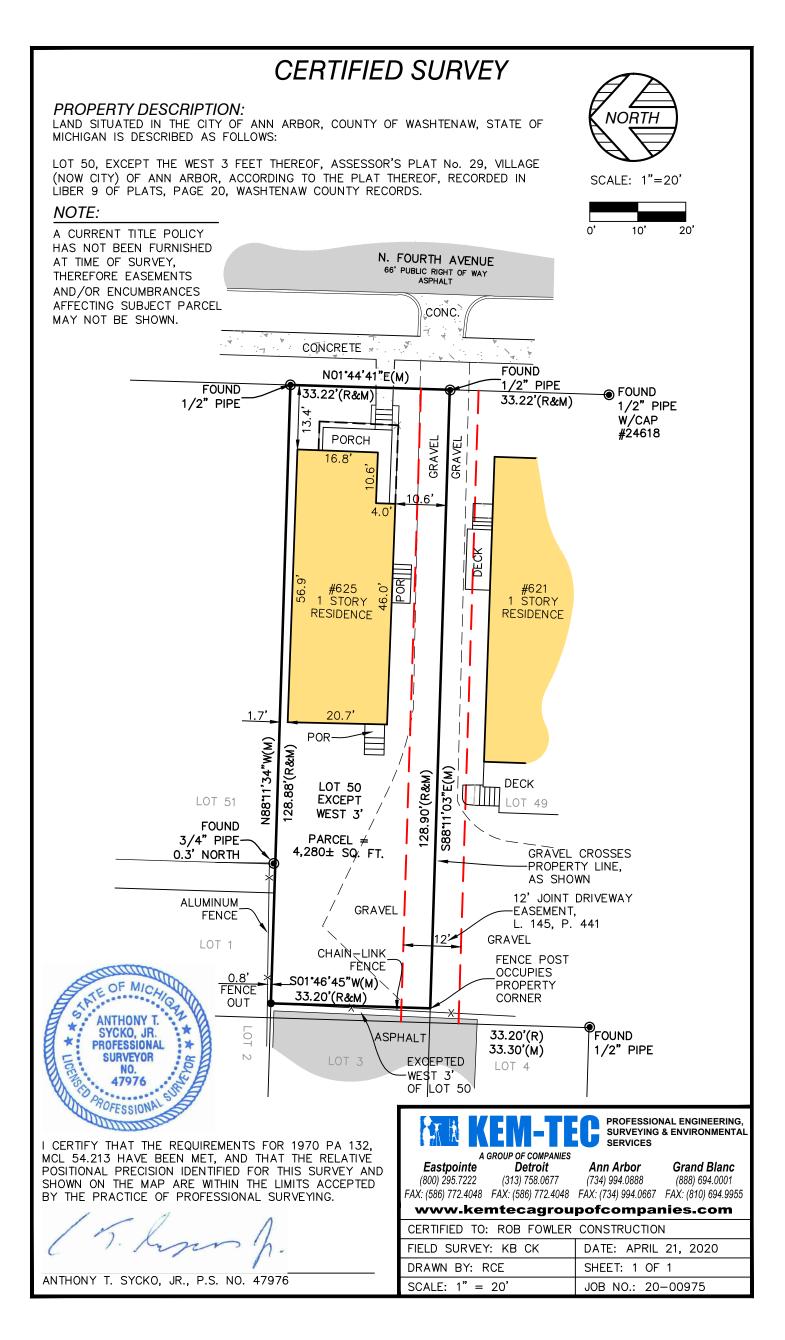

#### Background:

The subject property is located on the west side of North Fourth Avenue and east of North Main Street. The residence is adjacent to North Main Park. The nonconforming duplex was constructed in 1910 and is 1,172 square feet in size.

#### **Description:**

The nonconforming duplex currently has one bedroom in each unit. The second story addition and finished basement will accommodate six bedrooms in each unit. The second story is required to be inset a minimum of one foot five inches in order to meet the three-foot distance from the side lot line per Building Code.