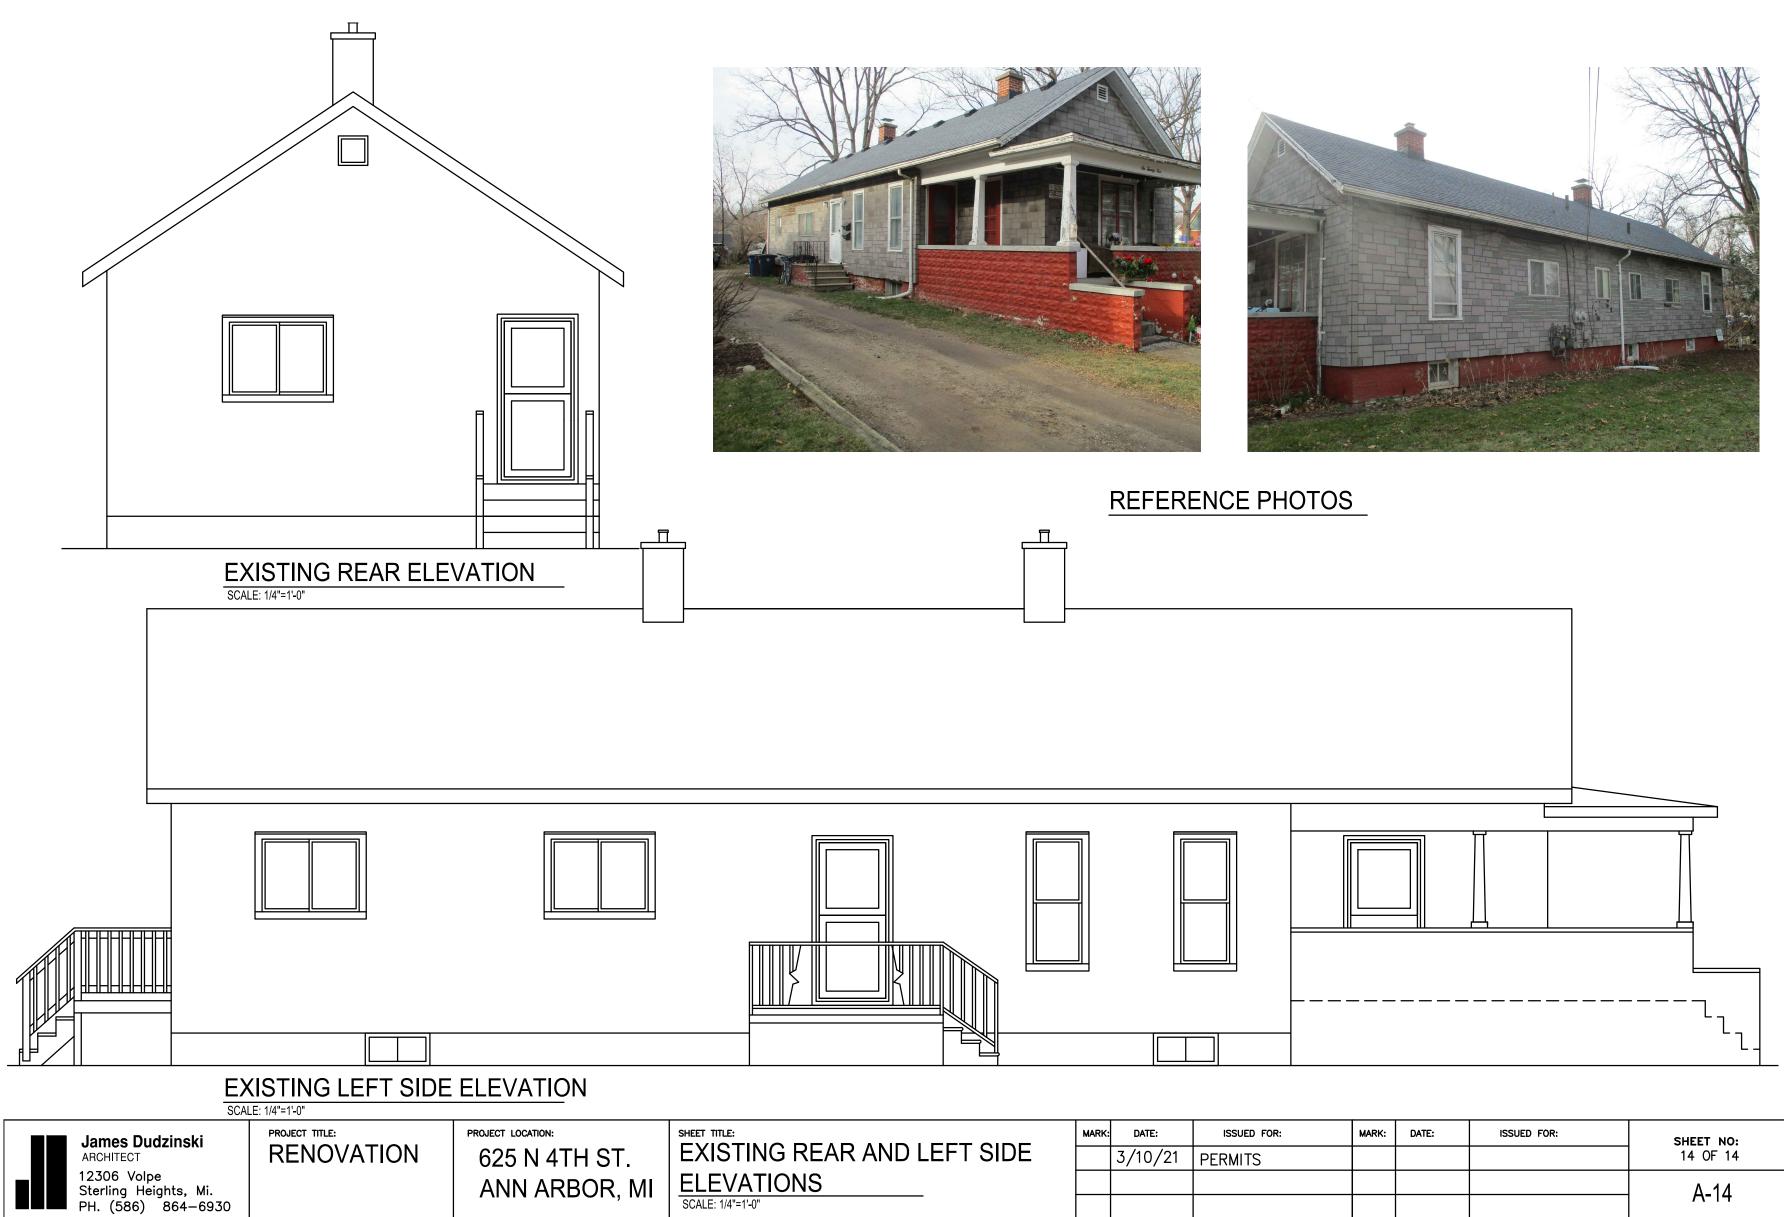

|   | ISSUED FOR: | MARK: | DATE: | ISSUED FOR: | SHEET NO: |
|---|-------------|-------|-------|-------------|-----------|
| 1 | PERMITS     |       |       |             | 14 OF 14  |
|   |             |       |       |             | A-14      |
|   |             |       |       |             | A-14      |

#### Background:

The subject property is located on the west side of North Fourth Avenue and east of North Main Street. The residence is adjacent to North Main Park. The nonconforming duplex was constructed in 1910 and is 1,172 square feet in size.

#### **Description:**

The nonconforming duplex currently has one bedroom in each unit. The second story addition and finished basement will accommodate six bedrooms in each unit. The second story is required to be inset a minimum of one foot five inches in order to meet the three-foot distance from the side lot line per Building Code.

The applicant states that the property is in a neighborhood consisting primarily of multi-family homes that are two and three story in nature. The remodeling of the property will be more consistent with the character of the neighborhood.