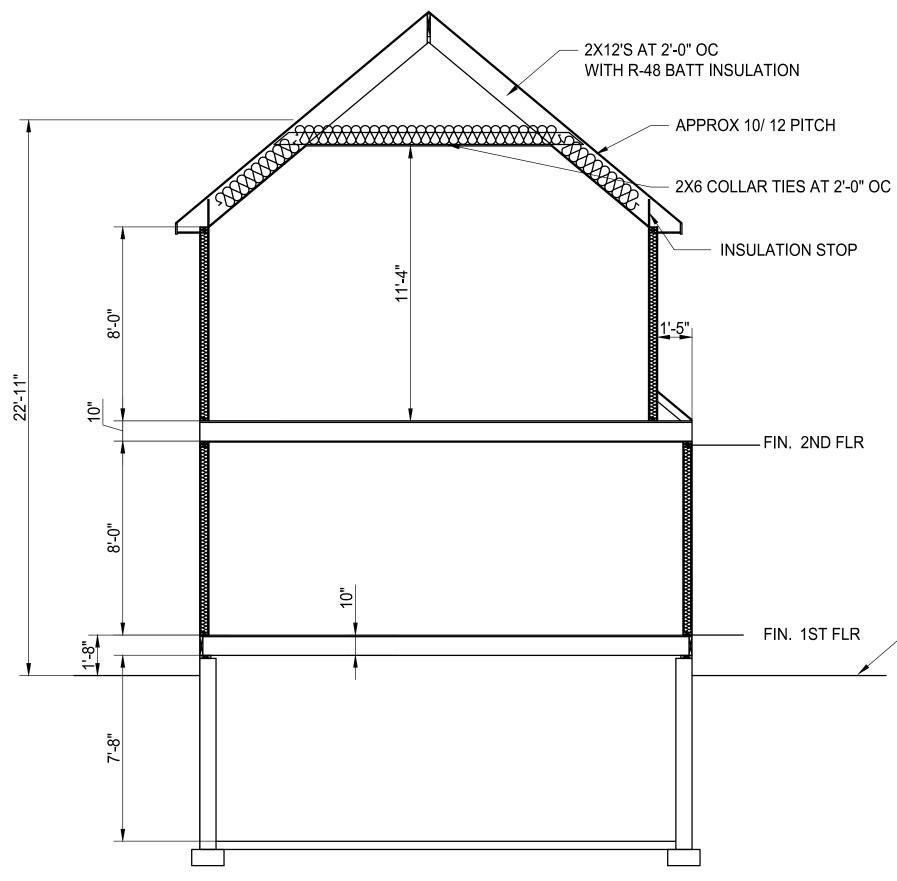

#### **Description:**

The nonconforming duplex currently has one bedroom in each unit. The second story addition and finished basement will accommodate six bedrooms in each unit. The second story is required to be inset a minimum of one foot five inches in order to meet the three-foot distance from the side lot line per Building Code.

| г |                                                                                                                                                                                                                                                                                                                                                                                                                                                                                                                                                                                                                                                                                                                                                                                                                                                                                                                                                                                                                                                                                                                                                                                                                                                                                                                                                                                                                                                                                                                                                                                                                                                                                                                                                                                                                                                                                                                                                                                                                                                                                                                                                                                                                                                                                                                                                                                                                                                                                                                    | 1                                                                                                                                                    |
|---|--------------------------------------------------------------------------------------------------------------------------------------------------------------------------------------------------------------------------------------------------------------------------------------------------------------------------------------------------------------------------------------------------------------------------------------------------------------------------------------------------------------------------------------------------------------------------------------------------------------------------------------------------------------------------------------------------------------------------------------------------------------------------------------------------------------------------------------------------------------------------------------------------------------------------------------------------------------------------------------------------------------------------------------------------------------------------------------------------------------------------------------------------------------------------------------------------------------------------------------------------------------------------------------------------------------------------------------------------------------------------------------------------------------------------------------------------------------------------------------------------------------------------------------------------------------------------------------------------------------------------------------------------------------------------------------------------------------------------------------------------------------------------------------------------------------------------------------------------------------------------------------------------------------------------------------------------------------------------------------------------------------------------------------------------------------------------------------------------------------------------------------------------------------------------------------------------------------------------------------------------------------------------------------------------------------------------------------------------------------------------------------------------------------------------------------------------------------------------------------------------------------------|------------------------------------------------------------------------------------------------------------------------------------------------------|
|   | APPLICABLE CODES AND LIFE SAFETY INFORMATION SUMMARY                                                                                                                                                                                                                                                                                                                                                                                                                                                                                                                                                                                                                                                                                                                                                                                                                                                                                                                                                                                                                                                                                                                                                                                                                                                                                                                                                                                                                                                                                                                                                                                                                                                                                                                                                                                                                                                                                                                                                                                                                                                                                                                                                                                                                                                                                                                                                                                                                                                               | ADMINISTRATIVE                                                                                                                                       |
|   | ALL ROOMS WILL MEET CITY OF ANN ARBOR HOUSING CODE.<br>8% LIGHT<br>4% VENTILATION                                                                                                                                                                                                                                                                                                                                                                                                                                                                                                                                                                                                                                                                                                                                                                                                                                                                                                                                                                                                                                                                                                                                                                                                                                                                                                                                                                                                                                                                                                                                                                                                                                                                                                                                                                                                                                                                                                                                                                                                                                                                                                                                                                                                                                                                                                                                                                                                                                  | C. CONSTRUCTION PROGE<br>OF AGREEMENT, SUBMIT F<br>SCHEDULE EVERY 7 DAYS<br>SUBMITTED IN GANTT CHA                                                   |
|   | BUILDING CODE: 2015 MICHIGAN RESIDENTIAL CODE                                                                                                                                                                                                                                                                                                                                                                                                                                                                                                                                                                                                                                                                                                                                                                                                                                                                                                                                                                                                                                                                                                                                                                                                                                                                                                                                                                                                                                                                                                                                                                                                                                                                                                                                                                                                                                                                                                                                                                                                                                                                                                                                                                                                                                                                                                                                                                                                                                                                      | D. PRODUCT REQUIREMEN                                                                                                                                |
|   | BARRIER FREE: NOT APPLICABLE                                                                                                                                                                                                                                                                                                                                                                                                                                                                                                                                                                                                                                                                                                                                                                                                                                                                                                                                                                                                                                                                                                                                                                                                                                                                                                                                                                                                                                                                                                                                                                                                                                                                                                                                                                                                                                                                                                                                                                                                                                                                                                                                                                                                                                                                                                                                                                                                                                                                                       | GENERAL PROJEC                                                                                                                                       |
|   | OCCUPANCY TYPE : R-3<br>AREA OF BUILDING (PER 502.1) GROSS SQUARE FEET INCLUDES OUTSIDE WALL THICKNESS)                                                                                                                                                                                                                                                                                                                                                                                                                                                                                                                                                                                                                                                                                                                                                                                                                                                                                                                                                                                                                                                                                                                                                                                                                                                                                                                                                                                                                                                                                                                                                                                                                                                                                                                                                                                                                                                                                                                                                                                                                                                                                                                                                                                                                                                                                                                                                                                                            | A. FURNISH AND INSTALL A<br>PERMITS, ETC. TO PROVID<br>PER THE CONTRACT DOCU<br>SPECIFIED, USE THE MOS                                               |
|   | BASEMENT : 1,152 GROSS SQUARE FEET<br>FIRST FLOOR :1,152 GROSS SQUARE FEET<br>SECOND FLOOR : 1,071 GROSS SQUARE FEET                                                                                                                                                                                                                                                                                                                                                                                                                                                                                                                                                                                                                                                                                                                                                                                                                                                                                                                                                                                                                                                                                                                                                                                                                                                                                                                                                                                                                                                                                                                                                                                                                                                                                                                                                                                                                                                                                                                                                                                                                                                                                                                                                                                                                                                                                                                                                                                               | CODE REQUIREMENTS.<br>B. ALL WORK SHALL BE PE<br>WORKERS, IN A NEAT AND<br>ACCORDANCE WITH INDUS<br>C. THIS PROJECT SHALL C<br>FEDERAL LAWS, CODES A |
|   | HEIGHT OF BUILDING (PER 502.1) 22'-11"<br>CONSTRUCTION TYPE: TYPE: V-B<br>FIRE SUPPRESSION: NOT SUPPRESSED<br>FIRE ALARM: NONE<br>HISTORIC DISTRICT: NO                                                                                                                                                                                                                                                                                                                                                                                                                                                                                                                                                                                                                                                                                                                                                                                                                                                                                                                                                                                                                                                                                                                                                                                                                                                                                                                                                                                                                                                                                                                                                                                                                                                                                                                                                                                                                                                                                                                                                                                                                                                                                                                                                                                                                                                                                                                                                            | D. ALL PARTS OF THE WOR<br>ASSEMBLIES, ETC, MUST O<br>OF THE GOVERNING REGU<br>AND LOCAL AUTHORITIES<br>AS WELL AS THOSE GREA                        |
|   | ADMINISTRATIVE REQUIREMENTS                                                                                                                                                                                                                                                                                                                                                                                                                                                                                                                                                                                                                                                                                                                                                                                                                                                                                                                                                                                                                                                                                                                                                                                                                                                                                                                                                                                                                                                                                                                                                                                                                                                                                                                                                                                                                                                                                                                                                                                                                                                                                                                                                                                                                                                                                                                                                                                                                                                                                        | <ul> <li>CONTRACT DOCUMENTS.</li> <li>MAY BE CONSTRUED TO R</li> </ul>                                                                               |
|   | A. SUBMITTALS: ALL SUBMITTALS SHALL BE SUBMITTED ELECTRONICALLY (NOT INCLUDING SAMPLES SUCH AS PAINT DRAW DOWNS). ALLOW TWO WEEKS IN CONSTRUCTION SCHEDULE FOR SUBMITTAL REVIEW AND PROCESSING TIME.                                                                                                                                                                                                                                                                                                                                                                                                                                                                                                                                                                                                                                                                                                                                                                                                                                                                                                                                                                                                                                                                                                                                                                                                                                                                                                                                                                                                                                                                                                                                                                                                                                                                                                                                                                                                                                                                                                                                                                                                                                                                                                                                                                                                                                                                                                               | GOVERNING REGULATION<br>BETWEEN THE GOVERNIN<br>RESTRICTIVE CASE WILL O<br>ARCHITECT                                                                 |
|   | B. SITE MEETINGS: CONTRACTOR SHALL HOST (1) PRE-CONSTRUCTION MEETING AND WEEKLY ON<br>SITE CONSTRUCTION PROGRESS MEETINGS (THROUGHOUT THE DURATION OF THE PROJECT) AND<br>SHALL RECORD MINUTES AND DISTRIBUTE COPIES WITHIN TWO DAYS AFTER MEETING TO<br>PARTICIPANTS, WITH TWO COPIES TO THE ARCHITECT, OWNER, PARTICIPANTS, AND THOSE                                                                                                                                                                                                                                                                                                                                                                                                                                                                                                                                                                                                                                                                                                                                                                                                                                                                                                                                                                                                                                                                                                                                                                                                                                                                                                                                                                                                                                                                                                                                                                                                                                                                                                                                                                                                                                                                                                                                                                                                                                                                                                                                                                            | E. CONTRACTOR SHALL BE<br>INSPECTIONS RELATING T<br>APPROVALS ON THEIR WC<br>REQUIRED                                                                |
|   | AFFECTED BY DECISIONS MADE.                                                                                                                                                                                                                                                                                                                                                                                                                                                                                                                                                                                                                                                                                                                                                                                                                                                                                                                                                                                                                                                                                                                                                                                                                                                                                                                                                                                                                                                                                                                                                                                                                                                                                                                                                                                                                                                                                                                                                                                                                                                                                                                                                                                                                                                                                                                                                                                                                                                                                        | EMERGENCY ESCAPE AND<br>BEDROOMS (1 MINIMUM RE                                                                                                       |
|   | HANDRAILS HANDRAIL HEIGHT MEASURED FROM NOSING 34" MIN. TO 38" MAX.                                                                                                                                                                                                                                                                                                                                                                                                                                                                                                                                                                                                                                                                                                                                                                                                                                                                                                                                                                                                                                                                                                                                                                                                                                                                                                                                                                                                                                                                                                                                                                                                                                                                                                                                                                                                                                                                                                                                                                                                                                                                                                                                                                                                                                                                                                                                                                                                                                                |                                                                                                                                                      |
|   | HANDRAIL WITH<br>HANDRAIL WITH<br>CIRCULAR 1-1/4" MIN. TO<br>WALL<br>CIRCULAR HANDRAIL<br>CIRCULAR HANDRAIL<br>MON CIRCULAR HANDRAIL<br>MON CIRCULAR HANDRAIL<br>MON CIRCULAR HANDRAIL<br>MON CIRCULAR HANDRAIL<br>MON CIRCULAR HANDRAIL<br>HANDRAIL THAT IS NOT CIRCULAR MUST<br>HANDRAIL PERIMETER > 6-1/4"<br>HANDRAIL PERIMETER > 6-1/4"<br>1-1/4" TO 2-3/4"<br>2-1/4"<br>1-1/4" TO 2-3/4"<br>2-1/4"<br>2-1/4"<br>1-1/4" TO 2-3/4"<br>2-1/4"<br>2-1/4"<br>2-1/4"<br>2-1/4"<br>2-1/4"<br>2-1/4"<br>2-1/4"<br>2-1/4"<br>2-1/4"<br>2-1/4"<br>2-1/4"<br>2-1/4"<br>2-1/4"<br>2-1/4"<br>2-1/4"<br>2-1/4"<br>2-1/4"<br>2-1/4"<br>2-1/4"<br>2-1/4"<br>2-1/4"<br>2-1/4"<br>2-1/4"<br>2-1/4"<br>2-1/4"<br>2-1/4"<br>2-1/4"<br>2-1/4"<br>2-1/4"<br>2-1/4"<br>2-1/4"<br>2-1/4"<br>2-1/4"<br>2-1/4"<br>2-1/4"<br>2-1/4"<br>2-1/4"<br>2-1/4"<br>2-1/4"<br>2-1/4"<br>2-1/4"<br>2-1/4"<br>2-1/4"<br>2-1/4"<br>2-1/4"<br>2-1/4"<br>2-1/4"<br>2-1/4"<br>2-1/4"<br>2-1/4"<br>2-1/4"<br>2-1/4"<br>2-1/4"<br>2-1/4"<br>2-1/4"<br>2-1/4"<br>2-1/4"<br>2-1/4"<br>2-1/4"<br>2-1/4"<br>2-1/4"<br>2-1/4"<br>2-1/4"<br>2-1/4"<br>2-1/4"<br>2-1/4"<br>2-1/4"<br>2-1/4"<br>2-1/4"<br>2-1/4"<br>2-1/4"<br>2-1/4"<br>2-1/4"<br>2-1/4"<br>2-1/4"<br>2-1/4"<br>2-1/4"<br>2-1/4"<br>2-1/4"<br>2-1/4"<br>2-1/4"<br>2-1/4"<br>2-1/4"<br>2-1/4"<br>2-1/4"<br>2-1/4"<br>2-1/4"<br>2-1/4"<br>2-1/4"<br>2-1/4"<br>2-1/4"<br>2-1/4"<br>2-1/4"<br>2-1/4"<br>2-1/4"<br>2-1/4"<br>2-1/4"<br>2-1/4"<br>2-1/4"<br>2-1/4"<br>2-1/4"<br>2-1/4"<br>2-1/4"<br>2-1/4"<br>2-1/4"<br>2-1/4"<br>2-1/4"<br>2-1/4"<br>2-1/4"<br>2-1/4"<br>2-1/4"<br>2-1/4"<br>2-1/4"<br>2-1/4"<br>2-1/4"<br>2-1/4"<br>2-1/4"<br>2-1/4"<br>2-1/4"<br>2-1/4"<br>2-1/4"<br>2-1/4"<br>2-1/4"<br>2-1/4"<br>2-1/4"<br>2-1/4"<br>2-1/4"<br>2-1/4"<br>2-1/4"<br>2-1/4"<br>2-1/4"<br>2-1/4"<br>2-1/4"<br>2-1/4" | 20" CLEAR MIN.<br>Yeld<br>U<br>U<br>U<br>U<br>U<br>U<br>U<br>U<br>U<br>U<br>U<br>U<br>U                                                              |
|   | James Dudzinski<br>ARCHITECT<br>12306 Volpe<br>Sterling Heights, Mi.<br>PH. (586) 864-6930PROJECT TITLE:<br>RENOVATIONPROJECT LOCATION:<br>625 N 4TH ST.<br>ANN ARBOR, MISHEET TITLE:<br>COVER                                                                                                                                                                                                                                                                                                                                                                                                                                                                                                                                                                                                                                                                                                                                                                                                                                                                                                                                                                                                                                                                                                                                                                                                                                                                                                                                                                                                                                                                                                                                                                                                                                                                                                                                                                                                                                                                                                                                                                                                                                                                                                                                                                                                                                                                                                                     | MARK: DATE:<br>3/10/21                                                                                                                               |