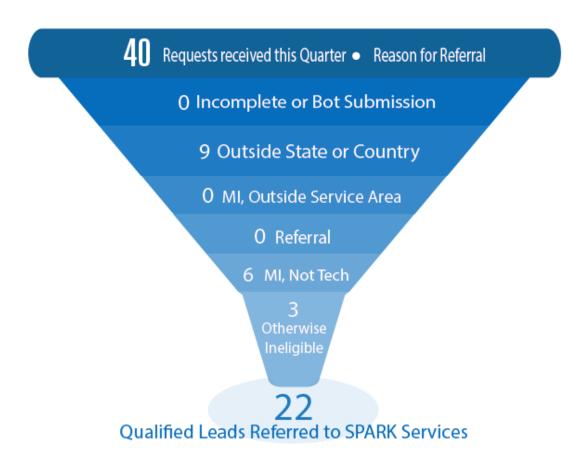

ry, specifically in the area of defect detection. In 2019, Autaza opened its first U.S. subsidiary in Ann Arbor, using space at the SPARK Central Innovation Center as a soft landing.

Andrew says, "Mobility is near and dear to my heart. There's a real energy here in Ann Arbor and throughout the region for promoting a diversity of mobility options."

The Autaza team recently moved its physical location from SPARK's Ann Arbor location to the SPARK East Innovation Center in Ypsilanti. "We needed more space to set up our lab equipment. It's a great location, with lots of nearby restaurants and shops. I look forward to when I can get out and explore it all."

# Ann Arbor-Ypsilanti SmartZone Local Development Finance Authority

Ann Arbor SPARK Quarterly Report: January 1, 2021 – March 31, 2021



# **Business Accelerator Intake - Phase I**

# **Companies Created**

The following companies were created this quarter per the definition listed in the glossary:

| Uniq ID | Company Description                                                                                                                           |
|---------|-----------------------------------------------------------------------------------------------------------------------------------------------|
| 14698   | A music streaming service designed to compensate artists better and deliver fans a uniquely intimate listening experience.                    |
| 13686U  | Medical artificial intelligence to predict the need to go to ER and conditions like COVID-19 with accuracy that is precise to the individual. |
| 14747