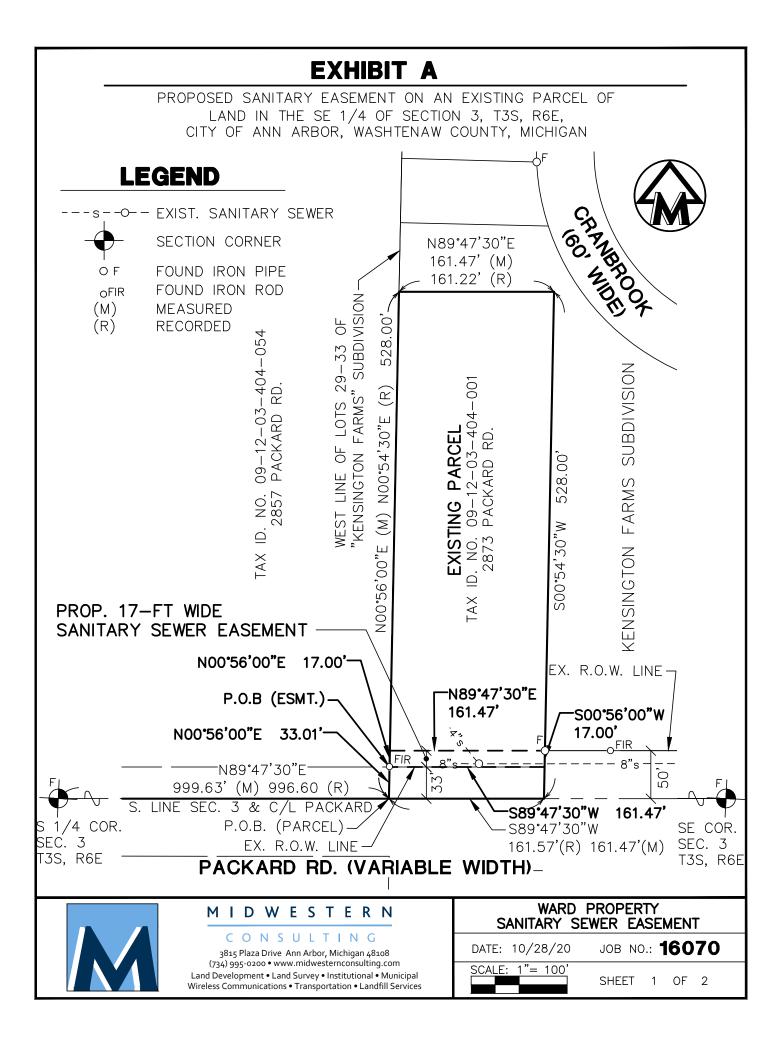

## EXHIBIT A EXISTING PARCEL LEGAL DESCRIPTION

(PER TAX DESCRIPTION - TAX PARCEL ID: 09-12-03-404-001)

COM AT S 1/4 COR OF SEC 3, T3S, R6E, TH ALONG S LINE OF SAID SEC AND TH CENTER LINE OF PACKARD ROAD NORTH 89 DEG 47 MIN 30 SEC E 996.60 FT. FOR POB, TH N 0 DEG 54 MIN 30 SEC E 528 FT , TH N 89 DEG 47 MIN 30 SEC E 3.78 FT TO W LINE OF THE E 1/2 OF E 1/2 OF W 1/2 OF SE 1/4 OF SAID SEC, TH N 89 DEG 47 MIN 30 SEC E 161.22 FT, TH S 0 DEG 54 MIN 30 SEC W 528 FT, TH ALONG THE CENTER LINE OF PACKARD RD ON S LINE OF SAID SEC S 89 DEG 47 MIN 30 SEC W 161.57 FT TO W LINE OF THE E 1/2 OF E 1/2 OF W 1/2 OF SE 1/4 OF SAID SEC, TH CONTINUING ALONG THE CENTER LINE OF PACKARD ROAD AND THE S LINE OF SAID SEC 3.43 FT TO POB, BEING A PART OF SE 1/4, SEC 3, T3S, R6E, CONTAINING 2 ACRES OF LAND MORE OR LESS.

## PROPOSED SANITARY SEWER EASEMENT LEGAL DESCRIPTION

PROPOSED 17-FT WIDE SANITARY EASEMENT ON A PARCEL OF LAND LOCATED IN THE SE 1/4 OF SECTION 3, T3S, R6E, CITY OF ANN ARBOR, WASHTENAW COUNTY, MICHIGAN

Commencing at the S 1/4 corner of Section 3, T3S, R6E, City of Ann Arbor, Washtenaw County, Michigan; thence N89°47'30"E 999.63 feet along the South line of said Section 3; thence N00°56'00"E 33.01 feet to the POINT OF BEGINNING;

thence continuing N00°56'00"E 17.00 feet;

thence N89°47'30"E 161.47 feet;

thence S00°56'00"W 17.00 feet;

thence S89°47'30"W 161.47 feet along the North right of way line of Packard Road (variable width) to the POINT OF BEGINNING. Being a part of the SE 1/4 of Section 3, T3S, R6E, City of Ann Arbor, Washtenaw County, Michigan. Being subject to any restrictions or easements, if any.