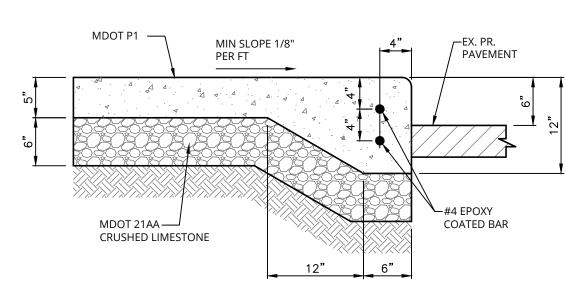

.



THICKENED EDGE DETAIL - DETAIL



### THICKENED EDGE HMA AT UTILITY STRUCTURE DETAIL



SAFETY OF THE WORK, OF PERSONS ENGAGED IN THE WORK, OF NEARBY STRUCTURES,

# CONCRETE PARKING BUMPER DETAIL

CONSTRUCTION SITE SAFETY IS THE RESPONSIBILITY OF THE CONTRACTOR. NEITHER THE OWNER NOR THE ENGINEER SHALL BE EXPECTED TO ASSUME RESPONSIBILITY FOR



# SIDEWALK - DETAIL



SIDEWALK CONTROL JOINT DETAIL



SIDEWALK CONSTRUCTION JOINT DETAIL



In Ground #12707 IN GROUND MOUNT SURFACE MOUNT Surface #12700 3/8" x 1" Torx Bolt & 3/8" x 1" S/S Drop In Anchor (4) Places per Rack Drill Out 1-1/2" - 1/2"

Plastisol (Classic) Racks Surface Mount / In Ground Mount {Dims}

# **BIKE RACK DETAIL** NOTE: OR APPROVED ALTERNATIVE BY OWNER.

CycleSafe

www.cyclesafe.com



SIDEWALK EXPANSION JOINT DETAIL



THICKENED EDGE SIDEWALK DETAIL







BARRIER FREE DETAIL



STOP BAR WITH STOP - DETAIL NOT TO SCALE



SIGN ON CONCRETE BASE DETAIL



YARD BASIN DETAIL



**WEST HURON** PROPERTIES, LLC **PAVEMENT IMPROVEMENTS** 



**Project Location** 

416, 410 & 404 W. HURON ST. ANN ARBOR, MI 48103

**Sheet Name** DETAILS



ISSUED FOR 09/26/2019 KMA SITE PLAN WCWRC SUBMITTAL 10/08/2020 HJC SITE PLAN PER CITY COMMENTS 10/26/2020 HJC SITE PLAN PER CITY COMMENTS 11/11/2020 HJC

08-26-2019

SME Project No. 081266.00

**Project Manager:** JAS

Designer: HJC

CADD: HJC

Checked By: BH

Sheet No. **D-100** 

**ISSUED FOR SITE PLAN APPROVAL** NO REPRODUCTION SHALL BE MADE WITHOUT THE PRIOR CONSENT OF SME (5) 2020