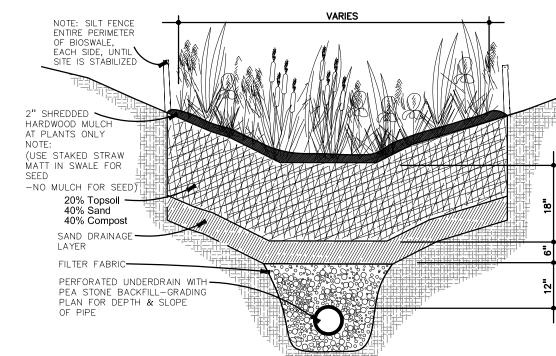

| 20  |

swale seed mix



- SWALE SEED MIX (TYPICAL)

8 KFG 14 BES 19 AST

**BIO SWALE MAINTENANCE** 

3. REPLANT ALL ERODED BANKS, BARE SPOTS ETC. AS NECESSARY. 4. INSPECT BIO SWALE FOR INVASIVE SPECIES SUCH AS PURPLE LOOSESTRIFE, PHRAGMITES,

THE CONTRACTOR SHALL ASSUME MAINTENANCE RESPONSIBILITIES FOR A MINIMUM OF ONE (1) YEAR OR UNTIL ESTABLISHED. MAINTENANCE SHALL INCLUDE WATERING, WEEDING, REPLANTING AND OTHER OPERATIONS NECESSARY TO KEEP LANDSCAPE IN A THRIVING CONDITION. SUPPLEMENT WATERING BY TRUCKING WITH MOBILE TANKS ETC. TO SUPPLY THE NECESSARY

landscape development plan

species and 12 of 17 native forb species to provide diversity for establishment. Apply at 33.75 PLS pounds per acre.



# bio swale - typical cross section

CHECK FOR FLOATABLES AND DEBRIS AND REMOVE . REMOVE DEAD VEGETATION AND WEE