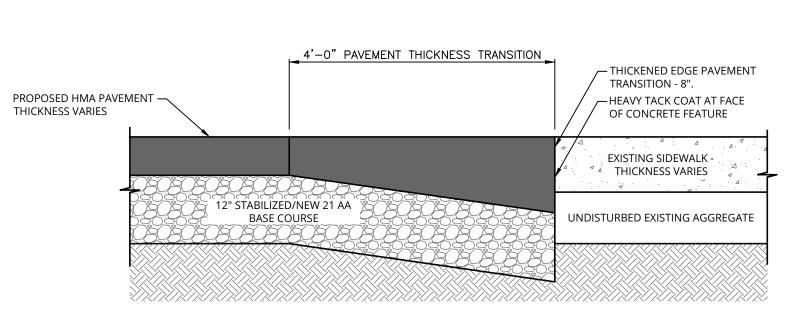

### **GENERAL PAVING NOTES**

- 1. NEW PAVEMENT SHALL BE OF THE TYPE, THICKNESS AND CROSS-SECTION INDICATED ON THE PLANS.
- 2. MATCH EXISTING ELEVATIONS WHERE NEW PAVEMENT ABUTS EXISTING PAVEMENTS OR OTHER FIXED OBJECTS.
- 3. CONTRACTOR SHALL MATCH EXISTING STRIPING PATTERNS UNLESS OTHERWISE REQUIRED BY THE OWNER'S REPRESENTATIVE. CONTRACTOR SHALL DOCUMENT EXISTING STRIPING PATTERN PRIOR TO REMOVAL OF ANY PAVEMENT.
- 4. CONTRACTOR IS RESPONSIBLE FOR LAYOUT TO PROVIDE POSITIVE SITE DRAINAGE. WATER PONDING AND BIRD BATHS SHALL BE CORRECTED AS DIRECTED BY THE OWNER'S REPRESENTATIVE AT NO ADDITIONAL COST TO THE OWNER.
- 5. NEW AGGREGATE BASE REQUIRED SHALL BE MDOT 21AA CRUSHED LIMESTONE MATERIAL
- 6. SUBGRADE SOIL FOUND TO BE UNSUITABLE SHALL BE RECONDITIONED OR REPLACED AS DIRECTED BY THE OWNER, INCLUDING THE NECESSARY FINE GRADING TO ENSURE THAT MINIMUM SPECIFIED PAVEMENT THICKNESS IS ACHIEVED.