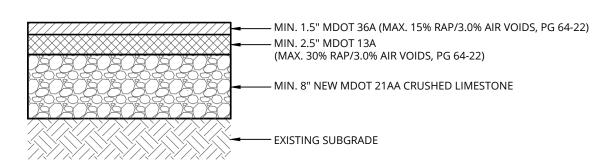

### **GENERAL PAVING NOTES**

- 1. NEW PAVEMENT SHALL BE OF THE TYPE, THICKNESS AND CROSS-SECTION INDICATED ON THE PLANS.
- 2. MATCH EXISTING ELEVATIONS WHERE NEW PAVEMENT ABUTS EXISTING PAVEMENTS OR OTHER FIXED OBJECTS.
- 3. CONTRACTOR SHALL MATCH EXISTING STRIPING PATTERNS UNLESS OTHERWISE REQUIRED BY THE OWNER'S REPRESENTATIVE. CONTRACTOR SHALL DOCUMENT EXISTING STRIPING PATTERN PRIOR TO REMOVAL OF ANY PAVEMENT.
- 4. CONTRACTOR IS RESPONSIBLE FOR LAYOUT TO PROVIDE POSITIVE SITE DRAINAGE. WATER PONDING AND BIRD BATHS SHALL BE CORRECTED AS DIRECTED BY THE OWNER'S REPRESENTATIVE AT NO ADDITIONAL COST TO THE OWNER.
- 5. NEW AGGREGATE BASE REQUIRED SHALL BE MDOT 21AA CRUSHED LIMESTONE MATERIAL
- 6. SUBGRADE SOIL FOUND TO BE UNSUITABLE SHALL BE RECONDITIONED OR REPLACED AS DIRECTED BY THE OWNER, INCLUDING THE NECESSARY FINE GRADING TO ENSURE THAT MINIMUM SPECIFIED PAVEMENT THICKNESS IS ACHIEVED.