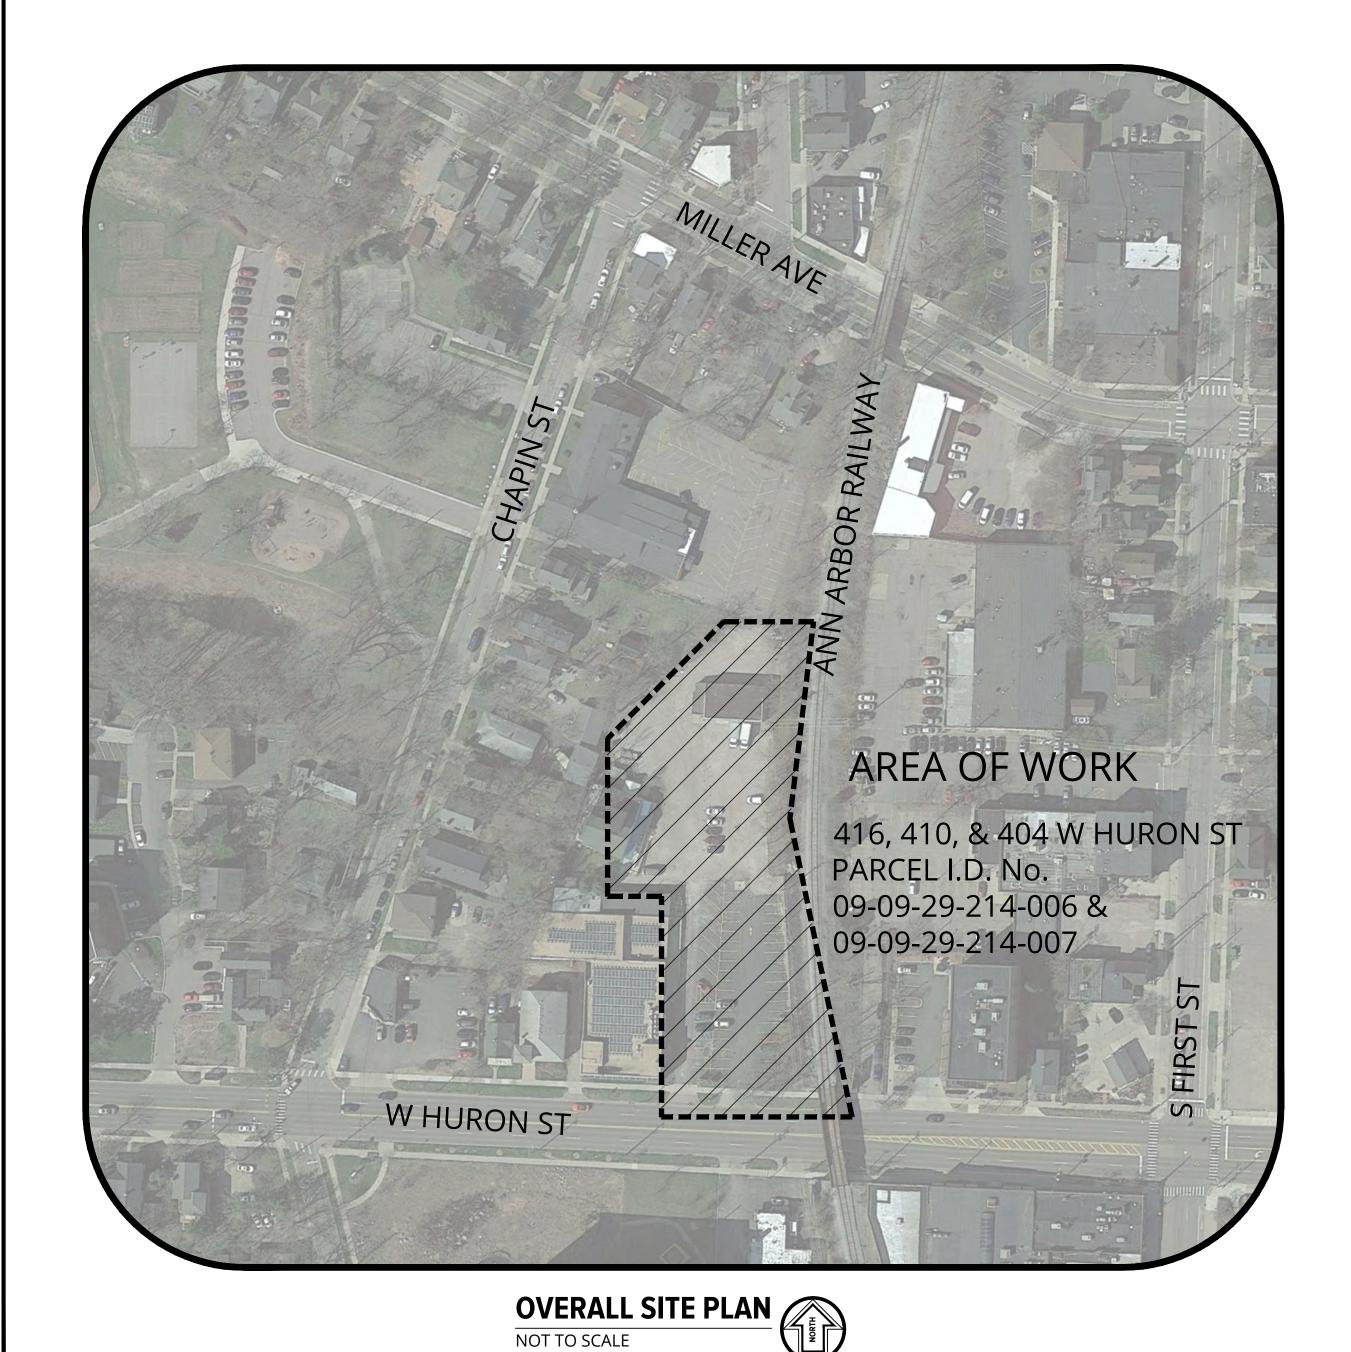

### **PROJECT DESCRIPTION**

PROJECT INCLUDES REMOVING EX. ASPHALT PAVEMENT AND UNDERCUTTING AGGREGATE BASE AS MARKED BY ENGINEER TO SUPPORT PROPOSED HMA PAVEMENT. EXCAVATE EX. GRAVEL LOT TO ALLOW INSTALLATION OF PROPOSED HMA SECTION. ADDITIONAL IMPROVEMENTS INCLUDE THE INSTALLATION OF BIORETENTION AREAS AND PRETREATMENT DEVICES FOR STORM WATER MANAGEMENT. NO CHANGES ARE PLANNED TO EXISTING BUILDINGS AS PART OF THIS PROJECT. NO FIREWALLS EXIST OR WILL BE CONSTRUCTION AS PART OF THIS PROJECT.

### **LEGAL DESCRIPTION**

TAKEN FROM ABSOLUTE TITLE COMMITMENT #76237, EFFECTIVE DATE MAY 27, 2014.

COMMENCING AT SOUTHWEST CORNER OF LOT 2, SIPLEY'S SUBDIVISION IN THE CITY OF ANN ARBOR AS RECORDED IN LIBER 2 OF PLATS, PAGE 24, WASHTENAW COUNTY RECORDS, WASHTENAW COUNTY, MICHIGAN; THENCE EASTERLY ALONG THE NORTH LINE OF HURON STREET 14.0 FEET FOR A PLACE OF BEGINNING;

TOTAL AREA = 71,022 SF = 1.63 AC

DEFLECTING 96°24' TO THE LEFT 298.57 FEET;