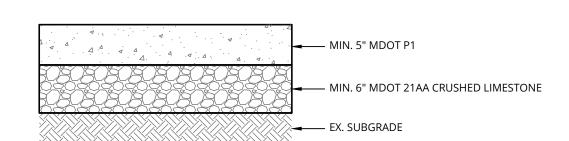

### **GENERAL PAVING NOTES**

- 1. NEW PAVEMENT SHALL BE OF THE TYPE, THICKNESS AND CROSS-SECTION INDICATED ON THE PLANS.
- 2. MATCH EXISTING ELEVATIONS WHERE NEW PAVEMENT ABUTS EXISTING PAVEMENTS OR OTHER FIXED OBJECTS.
- 3. CONTRACTOR SHALL MATCH EXISTING STRIPING PATTERNS UNLESS OTHERWISE REQUIRED BY THE OWNER'S REPRESENTATIVE. CONTRACTOR SHALL DOCUMENT EXISTING STRIPING PATTERN PRIOR TO REMOVAL OF ANY PAVEMENT.
- 4. CONTRACTOR IS RESPONSIBLE FOR LAYOUT TO PROVIDE POSITIVE SITE DRAINAGE. WATER PONDING AND BIRD BATHS SHALL BE CORRECTED AS DIRECTED BY THE OWNER'S REPRESENTATIVE AT NO ADDITIONAL COST TO THE OWNER.
- 5. NEW AGGREGATE BASE REQUIRED SHALL BE MDOT 21AA CRUSHED LIMESTONE MATERIAL
- 6. SUBGRADE SOIL FOUND TO BE UNSUITABLE SHALL BE RECONDITIONED OR REPLACED AS DIRECTED BY THE OWNER, INCLUDING THE NECESSARY FINE GRADING TO ENSURE THAT MINIMUM SPECIFIED PAVEMENT THICKNESS IS ACHIEVED.