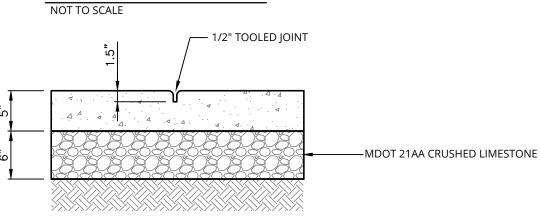

### **GENERAL PAVING NOTES**

- 1. NEW PAVEMENT SHALL BE OF THE TYPE, THICKNESS AND CROSS-SECTION INDICATED ON THE PLANS.
- 2. MATCH EXISTING ELEVATIONS WHERE NEW PAVEMENT ABUTS EXISTING PAVEMENTS OR OTHER FIXED OBJECTS.
- 3. CONTRACTOR SHALL MATCH EXISTING STRIPING PATTERNS UNLESS OTHERWISE REQUIRED BY THE OWNER'S REPRESENTATIVE. CONTRACTOR SHALL DOCUMENT EXISTING STRIPING PATTERN PRIOR TO REMOVAL OF ANY PAVEMENT.
- 4. CONTRACTOR IS RESPONSIBLE FOR LAYOUT TO PROVIDE POSITIVE SITE DRAINAGE. WATER PONDING AND BIRD BATHS SHALL BE CORRECTED AS DIRECTED BY THE OWNER'S REPRESENTATIVE AT NO ADDITIONAL COST TO THE OWNER.
- 5. NEW AGGREGATE BASE REQUIRED SHALL BE MDOT 21AA CRUSHED LIMESTONE MATERIAL
- 6. SUBGRADE SOIL FOUND TO BE UNSUITABLE SHALL BE RECONDITIONED OR REPLACED AS DIRECTED BY THE OWNER, INCLUDING THE NECESSARY FINE GRADING TO ENSURE THAT MINIMUM SPECIFIED PAVEMENT THICKNESS IS ACHIEVED.