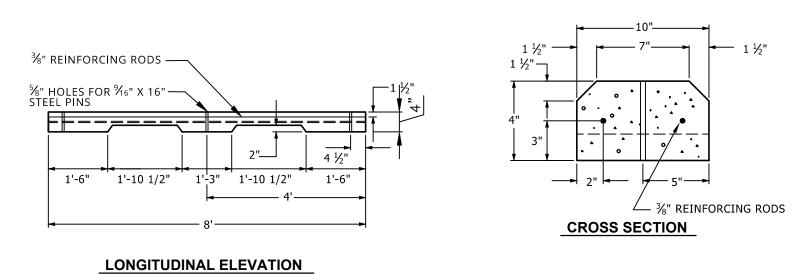

### **CURB REPAIR NOTES**

- 1. SAWCUT THE CURB AREAS DESIGNATED FOR REPAIR AT THE LIMITS MARKED IN THE FIELD BY OWNER'S REPRESENTATIVE.
- 2. REMOVE EXISTING CONCRETE WITHOUT CAUSING DAMAGE OR SPALLING TO ADJACENT SIDEWALK OR CURBS WHICH ARE DESIGNATED TO REMAIN. DAMAGED AREAS SHALL BE REMOVED AND REPLACED TO THE SATISFACTION OF THE OWNER AT NO ADDITIONAL COST.
- 3. DRILL AND EPOXY GROUT TWO (2) #5 (18 INCH LONG EPOXY COATED) DEFORMED BARS A MINIMUM OF 6 INCHES INTO EXISTING CONCRETE CURBS (TWO FACES) WHICH ARE DESIGNATED TO REMAIN.
- 4. MATCH EXISTING CURB GEOMETRY.
- 5. PLACE AND CONSOLIDATE CONCRETE IN THE REPAIR AREA TO MATCH THE ELEVATION OF ADJACENT CURB AND SIDEWALK AREAS TO MAINTAIN POSITIVE DRAINAGE. FINISH CURBS TO MATCH FINISH OF ADJACENT AREAS WHICH ARE DESIGNATED TO REMAIN.
- VOID/HOLES (HONEYCOMB AREAS) ON THE CURB BACK/FACE SHALL BE REPAIRED WITH CEMENT MORTAR PASTE TO THE SATISFACTION OF THE OWNER.