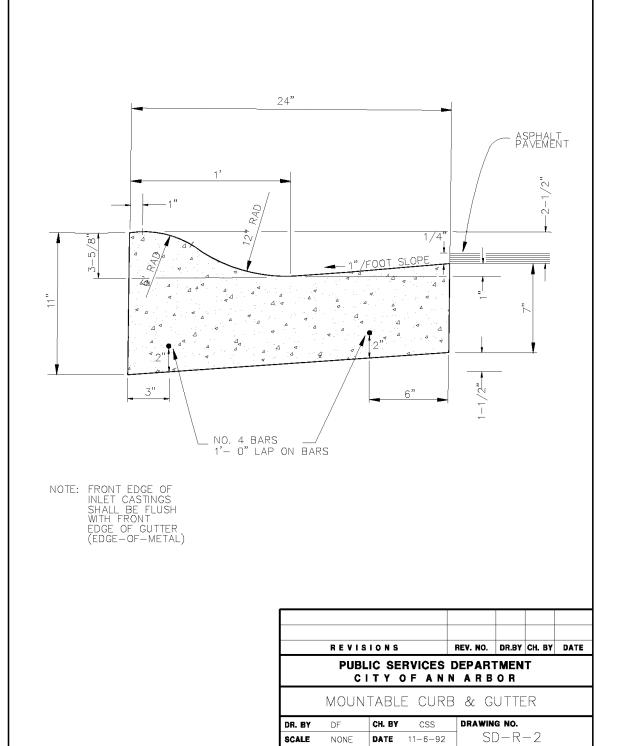

A COMPLIANT BARRIER FREE PARKING LOGO

PROPOSED SIGN ON POST PROPOSED SIGN ON CONCRETE PEDESTAL FURNISH AND INSTALL WHEEL STOP

FURNISH AND INSTALL BOLLARD

——— FURNISH AND INSTALL 4" WIDE PAINT STRIPES FURNISH AND INSTALL STRIPING @ 36" O.C.

FURNISH AND INSTALL PAINTED ARROWS

PROPOSED STALL COUNT



**WEST HURON** PROPERTIES, LLC **PAVEMENT IMPROVEMENTS** 



**Project Location** 

416, 410 & 404 W. HURON ST. ANN ARBOR, MI 48103

Sheet Name

SITE LAYOUT PLAN

Engineer's Seal



SITE PLAN SUBMITTAL 09/26/2019 KMA SITE PLAN WCWRC SUBMITTAL 10/08/2020 SITE PLAN PER CITY COMMENTS 11/11/2020 HJC

08-26-2019

SME Project No.

081266.00 **Project Manager:** 

Designer:

CADD:

Checked By:

Sheet No.

NO REPRODUCTION SHALL BE MADE WITHOUT THE PRIOR CONSENT OF SME

© 2020

HJC

HJC

**C-500** 



**ISSUED FOR SITE PLAN APPROVAL** 







FIRE TRUCK VEHICLE **TURNING SIMULATION**  FRONT LOADER WASTE TRUCK **VEHICLE TURNING SIMULATION** 

**ISSUED FOR SITE PLAN APPROVAL** 

DR. OHM

SCALE N.T.S.

DATE 12/08/15





WEST HURON PROPERTIES, LLC PAVEMENT **IMPROVEMENTS** 



416, 410 & 404 W. HURON ST. ANN ARBOR, MI 48103

VEHICLE TURNING SIMULATIONS

**Engineer's Seal** 



| REV  | ISSUED FOR                  | DATE       | BY  |
|------|-----------------------------|------------|-----|
| 01   | SITE PLAN SUBMITTAL         | 09/26/2019 | KMA |
| 02   | SITE PLAN SUBMITTAL         | 05/19/2020 | JAS |
| 03   | SITE PLAN PER CITY COMMENTS | 07/22/2020 | JAS |
| 04   | SITE PLAN WCWRC SUBMITTAL   | 10/08/2020 | HJC |
| 05   | SITE PLAN PER CITY COMMENTS | 10/26/2020 | HJC |
| 06   | SIT