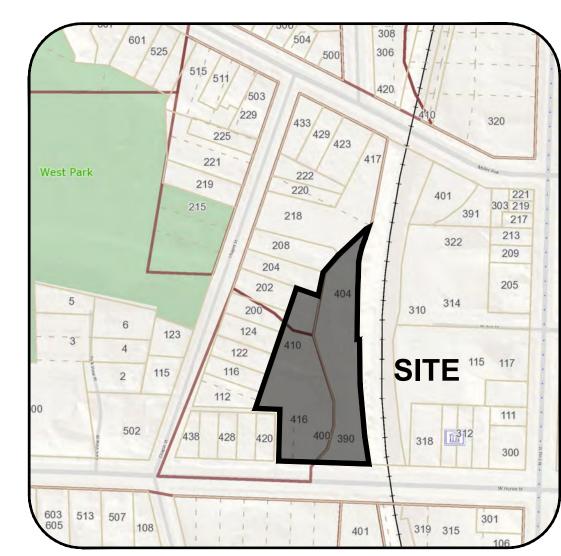

# LOCATION MAP NOT TO SCALE

# SITE DATA

NING: D2 - DOWNTOWN INTERFACE

ZONING NORTH: ZONING SOUTH: ZONING EAST:

PARKING LOT:

MINIMUM LOT AREA: NONE
MINIMUM LOT WIDTH: NONE

USE/AREA 404 W HURON ST - OFFICE/WAREHOUSE/INDUSTRIAL (2,066 SF) 410 W HURON ST - OFFICE, THEATER AND STORAGE