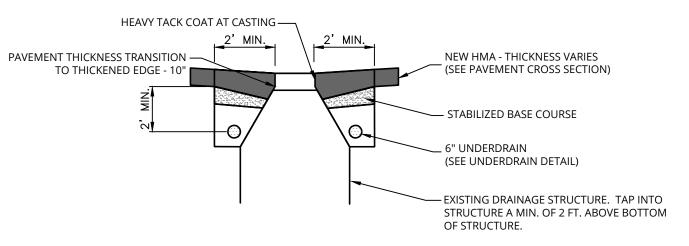

### **GENERAL PAVING NOTES**

- 1. NEW PAVEMENT SHALL BE OF THE TYPE, THICKNESS AND CROSS-SECTION INDICATED ON THE PLANS.
- 2. MATCH EXISTING ELEVATIONS WHERE NEW PAVEMENT ABUTS EXISTING PAVEMENTS OR OTHER FIXED OBJECTS.
- 3. CONTRACTOR SHALL MATCH EXISTING STRIPING PATTERNS UNLESS OTHERWISE REQUIRED BY THE OWNER'S REPRESENTATIVE. CONTRACTOR SHALL DOCUMENT EXISTING STRIPING PATTERN PRIOR TO REMOVAL OF ANY PAVEMENT.
- 4. CONTRACTOR IS RESPONSIBLE FOR LAYOUT TO PROVIDE POSITIVE SITE DRAINAGE. WATER PONDING AND BIRD BATHS SHALL BE CORRECTED AS DIRECTED BY THE OWNER'S REPRESENTATIVE AT NO ADDITIONAL COST TO THE OWNER.
- 5. NEW AGGREGATE BASE REQUIRED SHALL BE MDOT 21AA CRUSHED LIMESTONE MATERIAL
- 6. SUBGRADE SOIL FOUND TO BE UNSUITABLE SHALL BE RECONDITIONED OR REPLACED AS DIRECTED BY THE OWNER, INCLUDING THE NECESSARY FINE GRADING TO ENSURE THAT MINIMUM SPECIFIED PAVEMENT THICKNESS IS ACHIEVED.