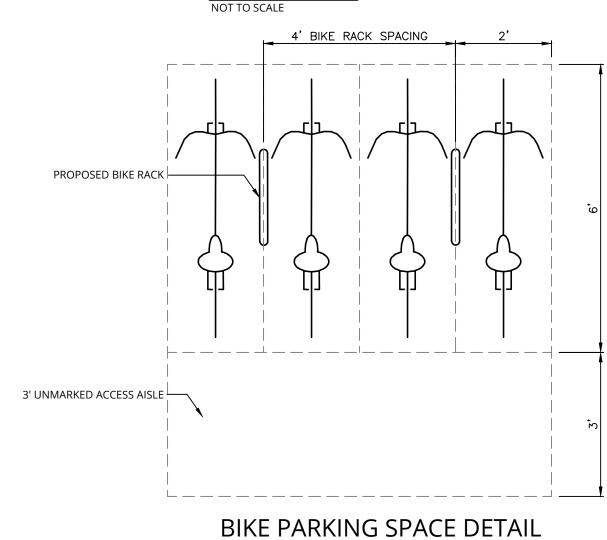

PROPOSED
REQUIRED STALLS N/A (D2 ZONING)
STANDARD STALLS 47
SMALL CAR STALLS 21
ADA REQUIRED 4 (1 VAN)
ADA PROVIDED 4 (1 VAN)

| COMPARISO                | ON CHART OF REQU  | JIREMENTS |                   |
|--------------------------|-------------------|-----------|-------------------|
|                          | EXISTING          | REQUIRED  | PROPOSED          |
| ZONING CLASSIFICATION    | D2                | N/A       | D2                |
| LOT AREA                 | 71,022 SF/1.63 AC | N/A       | 71,022 SF/1.63 AC |
| TOTAL AREA OF ALL FLOORS | 20,188 SF         | N/A       | 20,188 SF         |
| FRONT SETBACK            | 0                 | 0         | 0                 |
| SIDE SETBACK             | 15 FT             | 15 FT     | 15 FT             |
| REAR SETBACK             | 20 FT             | 20 FT     | 20 FT             |
| HEIGHT                   | 60 FT             | 60 FT     | 60 FT             |
| STORIES                  | 3                 | 3         | 3                 |
| OFF STREET PARKING       | 96                | N/A       | 72                |
| BICYCLE PARKING/CLASS    | 0                 | 3         | 4                 |