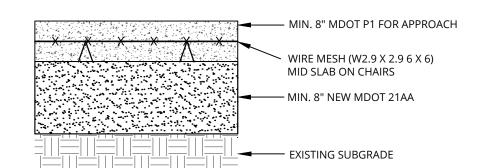

### **GENERAL PAVING NOTES**

- 1. NEW PAVEMENT SHALL BE OF THE TYPE, THICKNESS AND CROSS-SECTION INDICATED ON THE PLANS.
- 2. MATCH EXISTING ELEVATIONS WHERE NEW PAVEMENT ABUTS EXISTING PAVEMENTS OR OTHER FIXED OBJECTS.
- 3. CONTRACTOR SHALL MATCH EXISTING STRIPING PATTERNS UNLESS OTHERWISE REQUIRED BY THE OWNER'S REPRESENTATIVE. CONTRACTOR SHALL DOCUMENT EXISTING STRIPING PATTERN PRIOR TO REMOVAL OF ANY PAVEMENT.
- 4. CONTRACTOR IS RESPONSIBLE FOR LAYOUT TO PROVIDE POSITIVE SITE DRAINAGE. WATER PONDING AND BIRD BATHS SHALL BE CORRECTED AS DIRECTED BY THE OWNER'S REPRESENTATIVE AT NO ADDITIONAL COST TO THE OWNER.
- 5. NEW AGGREGATE BASE REQUIRED SHALL BE MDOT 21AA CRUSHED LIMESTONE MATERIAL
- 6. SUBGRADE SOIL FOUND TO BE UNSUITABLE SHALL BE RECONDITIONED OR REPLACED AS DIRECTED BY THE OWNER, INCLUDING THE NECESSARY FINE GRADING TO ENSURE THAT MINIMUM SPECIFIED PAVEMENT THICKNESS IS ACHIEVED.