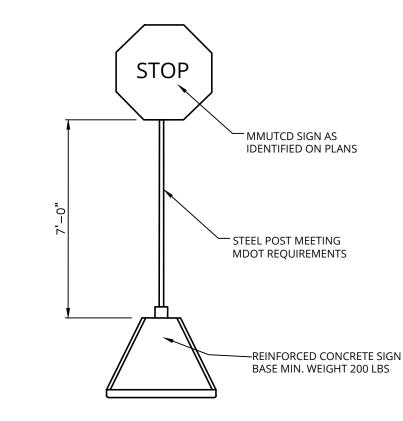

### TRAFFIC CONTROL NOTES

- 1. OBTAIN WRITTEN PERMISSION FROM OWNER'S REPRESENTATIVE WHEN ROADS, SIDEWALKS AND PARKING LOTS NEED TO BE CLOSED PRIOR TO CLOSING ANY PAVED AREA.
- 2. SUBMIT ALL REQUESTS TO OWNER'S REPRESENTATIVE AT LEAST SEVENTY-TWO (72) HOURS PRIOR TO THE ANTICIPATED NEED TO CLOSE ANY PAVED AREA.
- 3. PROVIDE ALTERNATE TRAFFIC ROUTES AROUND CLOSED OR OBSTRUCTED TRAFFIC ROUTES AS NECESSARY OR REQUIRED BY OWNER'S REPRESENTATIVE.
- 4. THE CONTRACTOR IS RESPONSIBLE FOR FURNISHING, PLACING AND MAINTAINING ALL TRAFFIC CONTROL DEVICES ACCORDING TO THE LATEST EDITION OF THE "MICHIGAN MANUAL OF UNIFORM TRAFFIC CONTROL DEVICES."