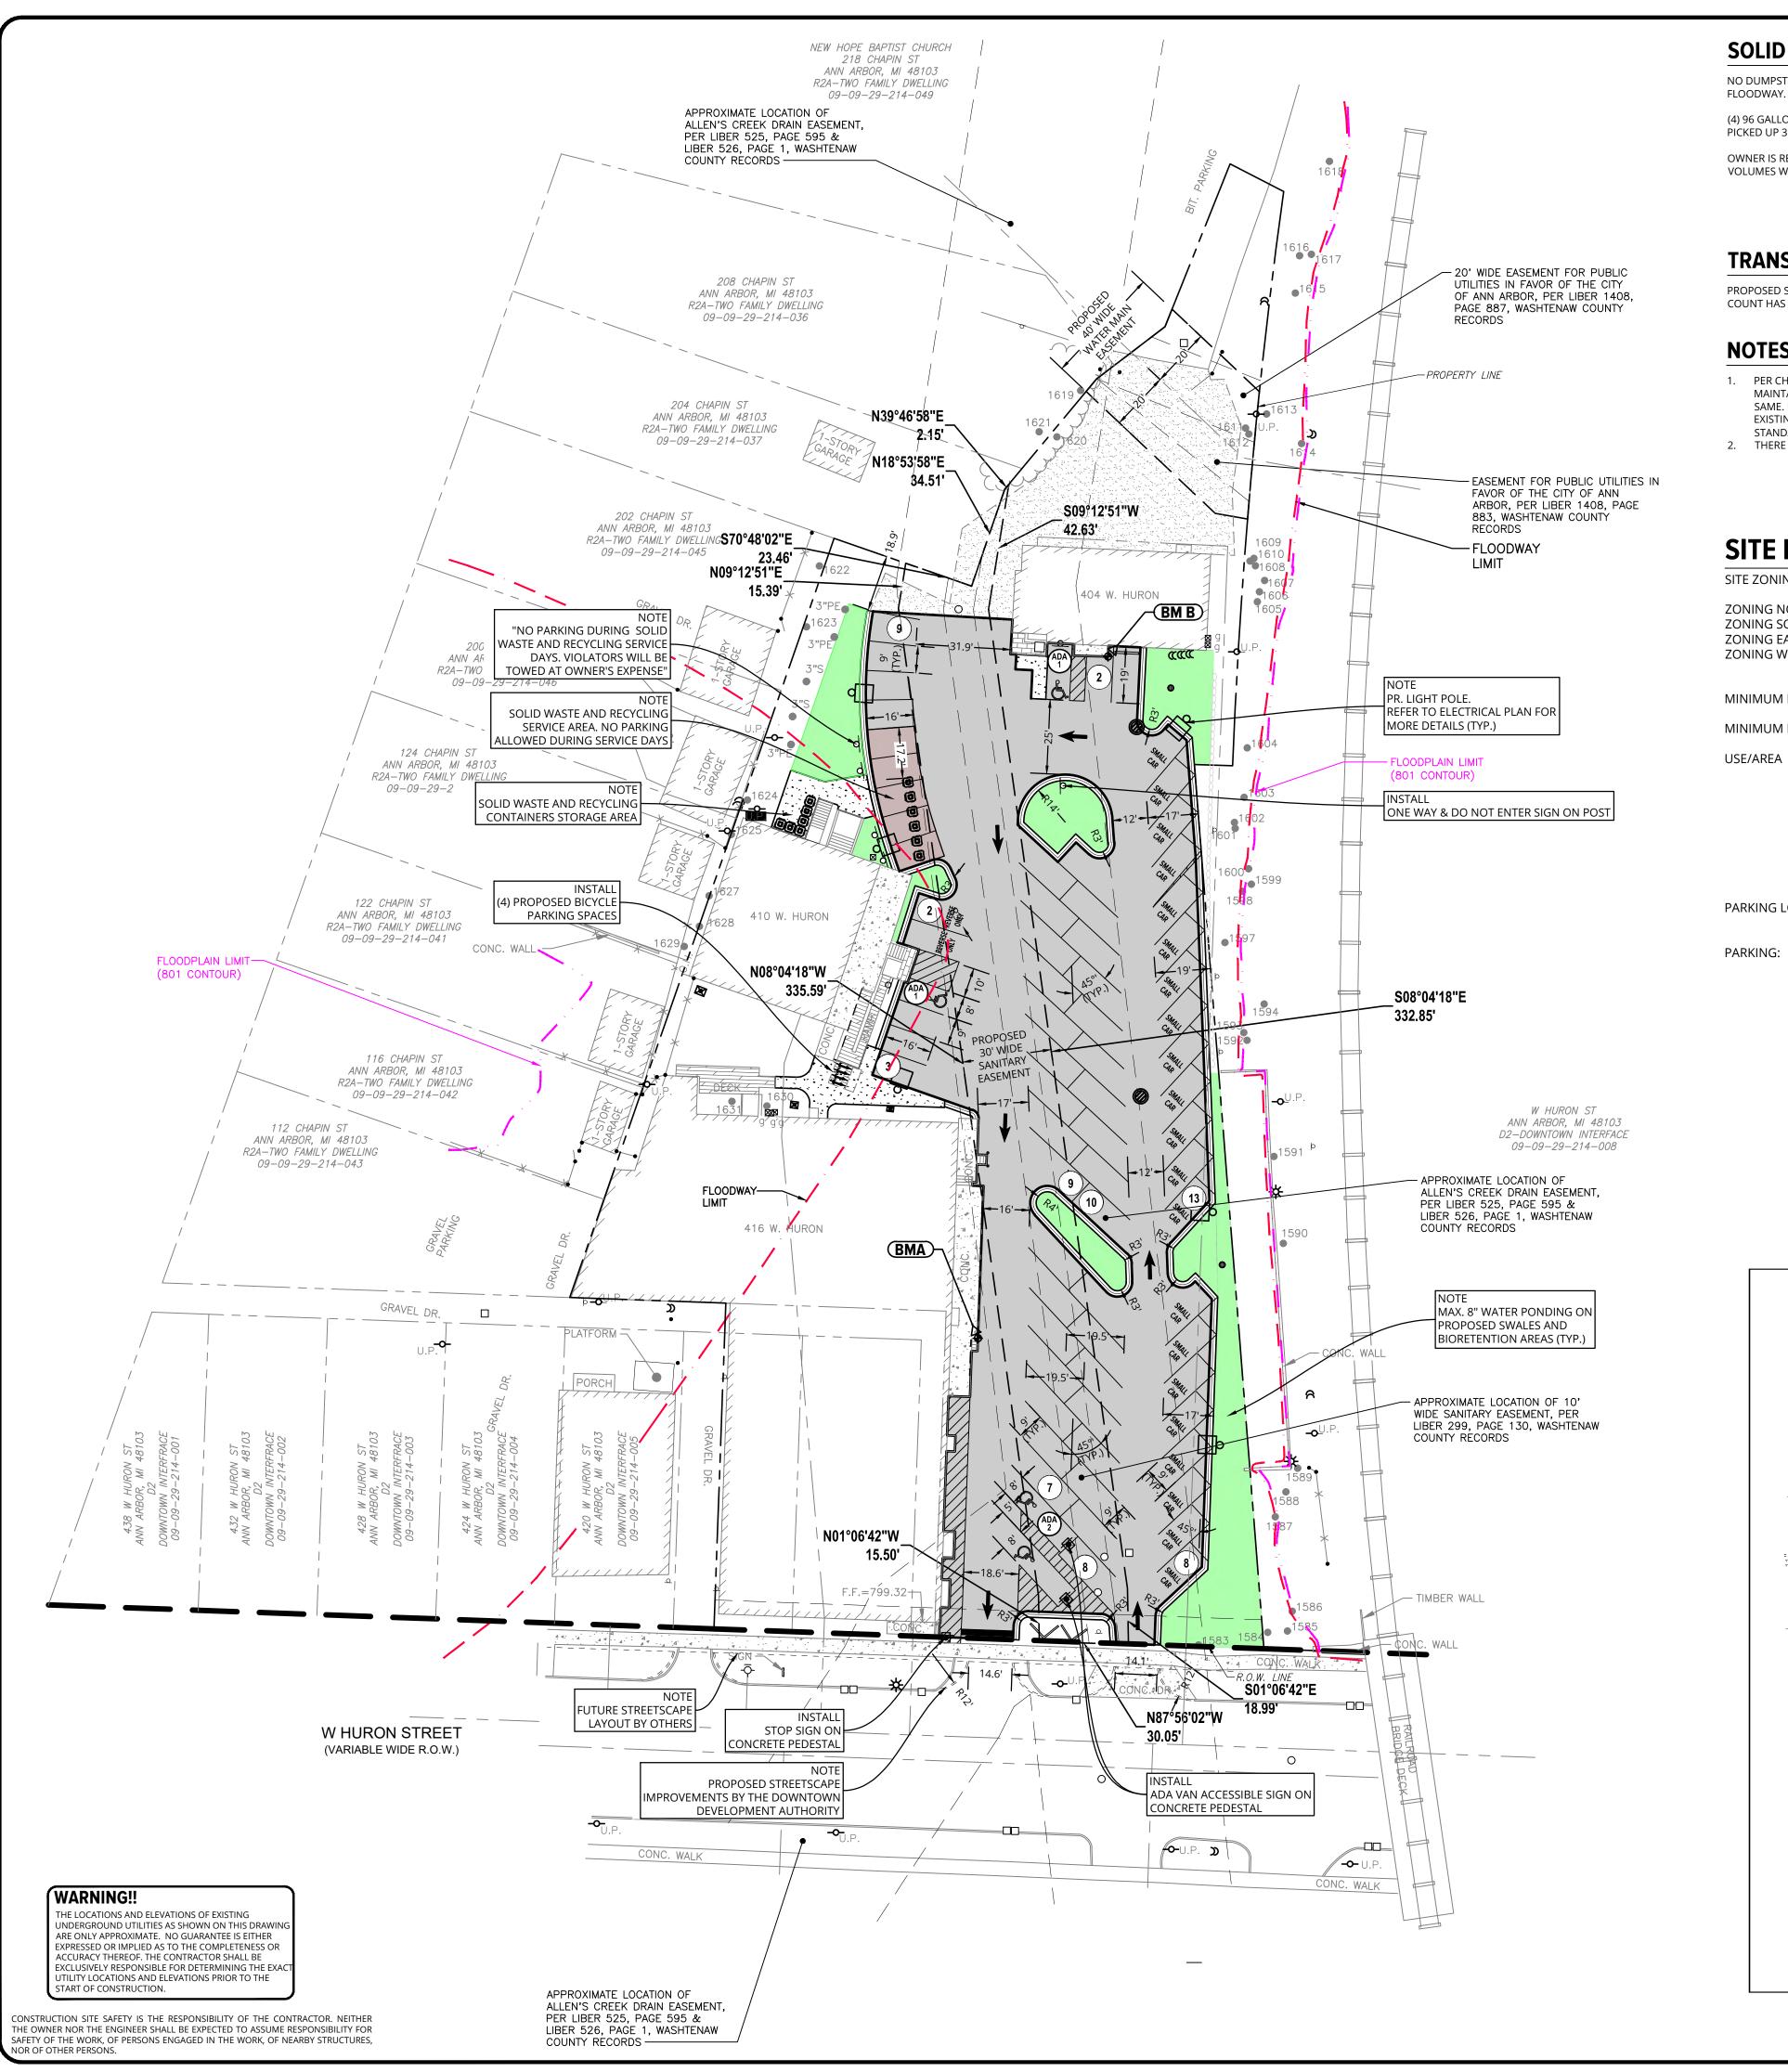

### **PROJECT DESCRIPTION**

PROJECT INCLUDES REMOVING EX. ASPHALT PAVEMENT AND UNDERCUTTING AGGREGATE BASE AS MARKED BY ENGINEER TO SUPPORT PROPOSED HMA PAVEMENT. EXCAVATE EX. GRAVEL LOT TO ALLOW INSTALLATION OF PROPOSED HMA SECTION. ADDITIONAL IMPROVEMENTS INCLUDE THE INSTALLATION OF BIORETENTION AREAS AND PRETREATMENT DEVICES FOR STORM WATER MANAGEMENT. NO CHANGES ARE PLANNED TO EXISTING BUILDINGS AS PART OF THIS PROJECT. NO FIREWALLS EXIST OR WILL BE CONSTRUCTION AS PART OF THIS PROJECT.

# SITE DATA

NING: D2 - DOWNTOWN INTERFACE

ZONING NORTH: ZONING SOUTH: ZONING EAST:

PARKING LOT:

MINIMUM LOT AREA: NONE
MINIMUM LOT WIDTH: NONE

USE/AREA 404 W HURON ST - OFFICE/WAREHOUSE/INDUSTRIAL (2,066 SF) 410 W HURON ST - OFFICE, THEATER AND STORAGE

DETAILS

DETAILS

D2 - DOWNTOWN INTERFACE

D2 - DOWNTOWN INTERFACE

R2A - TWO-FAMILY DWELLING

PUD - PLANNED UNIT DEVELOPMENT

URON ST - OFFICE, THEATER AND STORAGE (BASEMENT 2,133 SF) (1ST FLOOR 2,722 SF) (2ND FLOOR 1,432 SF)

416 W HURON ST - OFFICE/WAREHOUSE/INDUSTRIAL (BASEMENT 603 SF) (1ST FLOOR 15,376 SF)

(2ND FLOOR 7,825 SF)
A MAXIMUM OF 15 PARKING SPACES ARE ALLOWED IN A

PARKING ROW WITHOUT A LANDSCAPE ISLAND BREAK

STANDARD STALLS 92
ADA STALLS 4
TOTAL 96

PROPOSED
REQUIRED STALLS N/A (D2 ZONING)
STANDARD STALLS 47
SMALL CAR STALLS 21
ADA REQUIRED 4 (1 VAN)
ADA PROVIDED 4 (1 VAN)

| COMPARISO                | ON CHART OF REQU  | JIREMENTS |                   |
|--------------------------|-------------------|-----------|-------------------|
|                          | EXISTING          | REQUIRED  | PROPOSED          |
| ZONING CLASSIFICATION    | D2                | N/A       | D2                |
| LOT AREA                 | 71,022 SF/1.63 AC | N/A       | 71,022 SF/1.63 AC |
| TOTAL AREA OF ALL FLOORS | 20,188 SF         | N/A       | 20,188 SF         |
| FRONT SETBACK            | 0                 | 0         | 0                 |
| SIDE SETBACK             | 15 FT             | 15 FT     | 15 FT             |
| REAR SETBACK             | 20 FT             | 20 FT     | 20 FT             |
| HEIGHT                   | 60 FT             | 60 FT     | 60 FT             |
| STORIES                  | 3                 | 3         | 3                 |
| OFF STREET PARKING       | 96                | N/A       | 72                |
| BICYCLE PARKING/CLASS    | 0                 | 3         | 4                 |