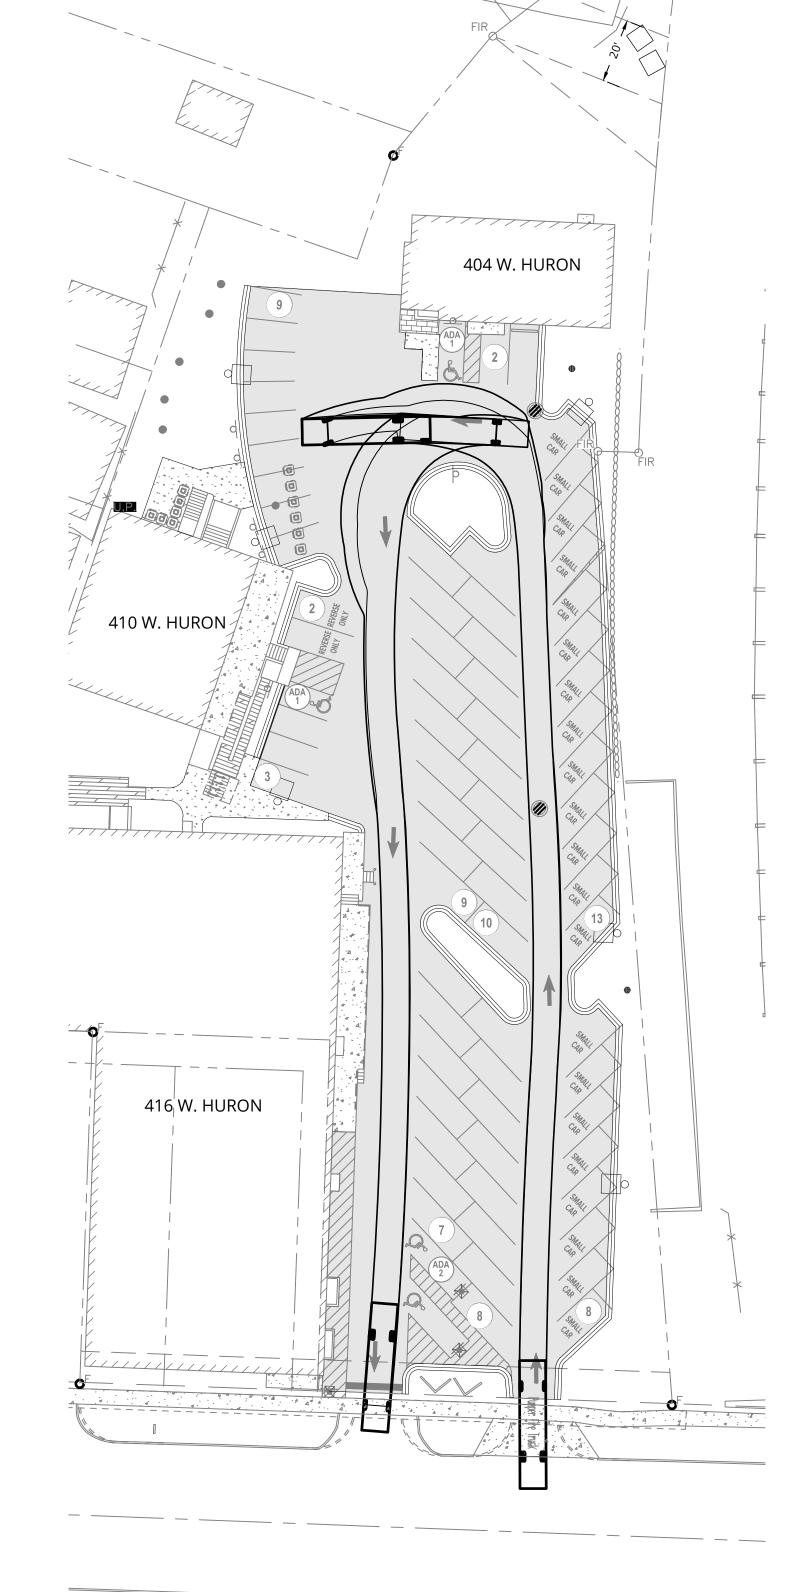

# SITE DATA

NING: D2 - DOWNTOWN INTERFACE

ZONING NORTH: ZONING SOUTH: ZONING EAST:

PARKING LOT:

MINIMUM LOT AREA: NONE
MINIMUM LOT WIDTH: NONE

USE/AREA 404 W HURON ST - OFFICE/WAREHOUSE/INDUSTRIAL (2,066 SF) 410 W HURON ST - OFFICE, THEATER AND STORAGE

416 W HURON ST - OFFICE/WAREHOUSE/INDUSTRIAL (BASEMENT 603 SF) (1ST FLOOR 15,376 SF)

(2ND FLOOR 7,825 SF)
A MAXIMUM OF 15 PARKING SPACES ARE ALLOWED IN A

PARKING ROW WITHOUT A LANDSCAPE ISLAND BREAK

STANDARD STALLS 92
ADA STALLS 4
TOTAL 96

PROPOSED
REQUIRED STALLS N/A (D2 ZONING)
STANDARD STALLS 47
SMALL CAR STALLS 21
ADA REQUIRED 4 (1 VAN)
ADA PROVIDED 4 (1 VAN)

| COMPARISO                | ON CHART OF REQU  | JIREMENTS |                   |
|--------------------------|-------------------|-----------|-------------------|
|                          | EXISTING          | REQUIRED  | PROPOSED          |
| ZONING CLASSIFICATION    | D2                | N/A       | D2                |
| LOT AREA                 | 71,022 SF/1.63 AC | N/A       | 71,022 SF/1.63 AC |
| TOTAL AREA OF ALL FLOORS | 20,188 SF         | N/A       | 20,188 SF         |
| FRONT SETBACK            | 0                 | 0         | 0                 |
| SIDE SETBACK             | 15 FT             | 15 FT     | 15 FT             |
| REAR SETBACK             | 20 FT             | 20 FT     | 20 FT             |
| HEIGHT                   | 60 FT             | 60 FT     | 60 FT             |
| STORIES                  | 3                 | 3         | 3                 |
| OFF STREET PARKING       | 96                | N/A       | 72                |
| BICYCLE PARKING/CLASS    | 0                 | 3         | 4                 |