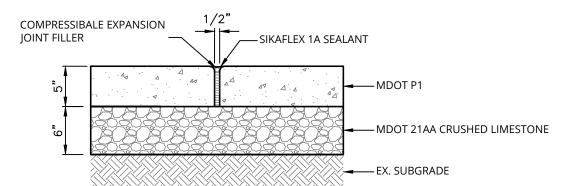

SEAL JOINTS WITH HOT POURED RUBBER.



THICKENED EDGE DETAIL - DETAIL



### THICKENED EDGE HMA AT UTILITY STRUCTURE DETAIL



SAFETY OF THE WORK, OF PERSONS ENGAGED IN THE WORK, OF NEARBY STRUCTURES,

# CONCRETE PARKING BUMPER DETAIL

CONSTRUCTION SITE SAFETY IS THE RESPONSIBILITY OF THE CONTRACTOR. NEITHER THE OWNER NOR THE ENGINEER SHALL BE EXPECTED TO ASSUME RESPONSIBILITY FOR



# SIDEWALK - DETAIL



SIDEWALK CONTROL JOINT DETAIL



SIDEWALK CONSTRUCTION JOINT DETAIL



In Ground #12707 IN GROUND MOUNT SURFACE MOUNT Surface #12700 3/8" x 1" Torx Bolt & 3/8" x 1" S/S Drop In Anchor (4) Places per Rack Drill Out 1-1/2" - 1/2"

Plastisol (Classic) Racks Surface Mount / In Ground Mount {Dims}

# **BIKE RACK DETAIL** NOTE: OR APPROVED ALTERNATIVE BY OWNER.

CycleSafe

www.cyclesafe.com



SIDEWALK EXPANSION JOINT DETAIL



THICKENED EDGE SIDEWALK DETAIL







BARRIER FREE DETAIL



STOP BAR WITH STOP - DETAIL NOT TO SCALE



SIGN ON CONCRETE BASE DETAIL



YARD BASIN DETAIL



**WEST HURON** PROPERTIES, LLC **PAVEMENT IMPROVEMENTS** 



**Project Location** 

416, 410 & 404 W. HURON ST. ANN ARBOR, MI 48103

**Sheet Name** DETAILS



ISSUED FOR 09/26/2019 KMA SITE PLAN WCWRC SUBMITTAL 10/08/2020 HJC SITE PLAN PER CITY COMMENTS 10/26/2020 HJC SITE PLAN PER CITY COMMENTS 11/11/2020 HJC

08-26-2019

SME Project No. 081266.00

**Project Manager:** JAS

Designer: HJC

CADD: HJC

Checked By: BH

Sheet No. **D-100** 

**ISSUED FOR SITE PLAN APPROVAL** NO REPRODUCTION SHALL BE MADE WITHOUT THE PRIOR CONSENT OF SME (5) 2020