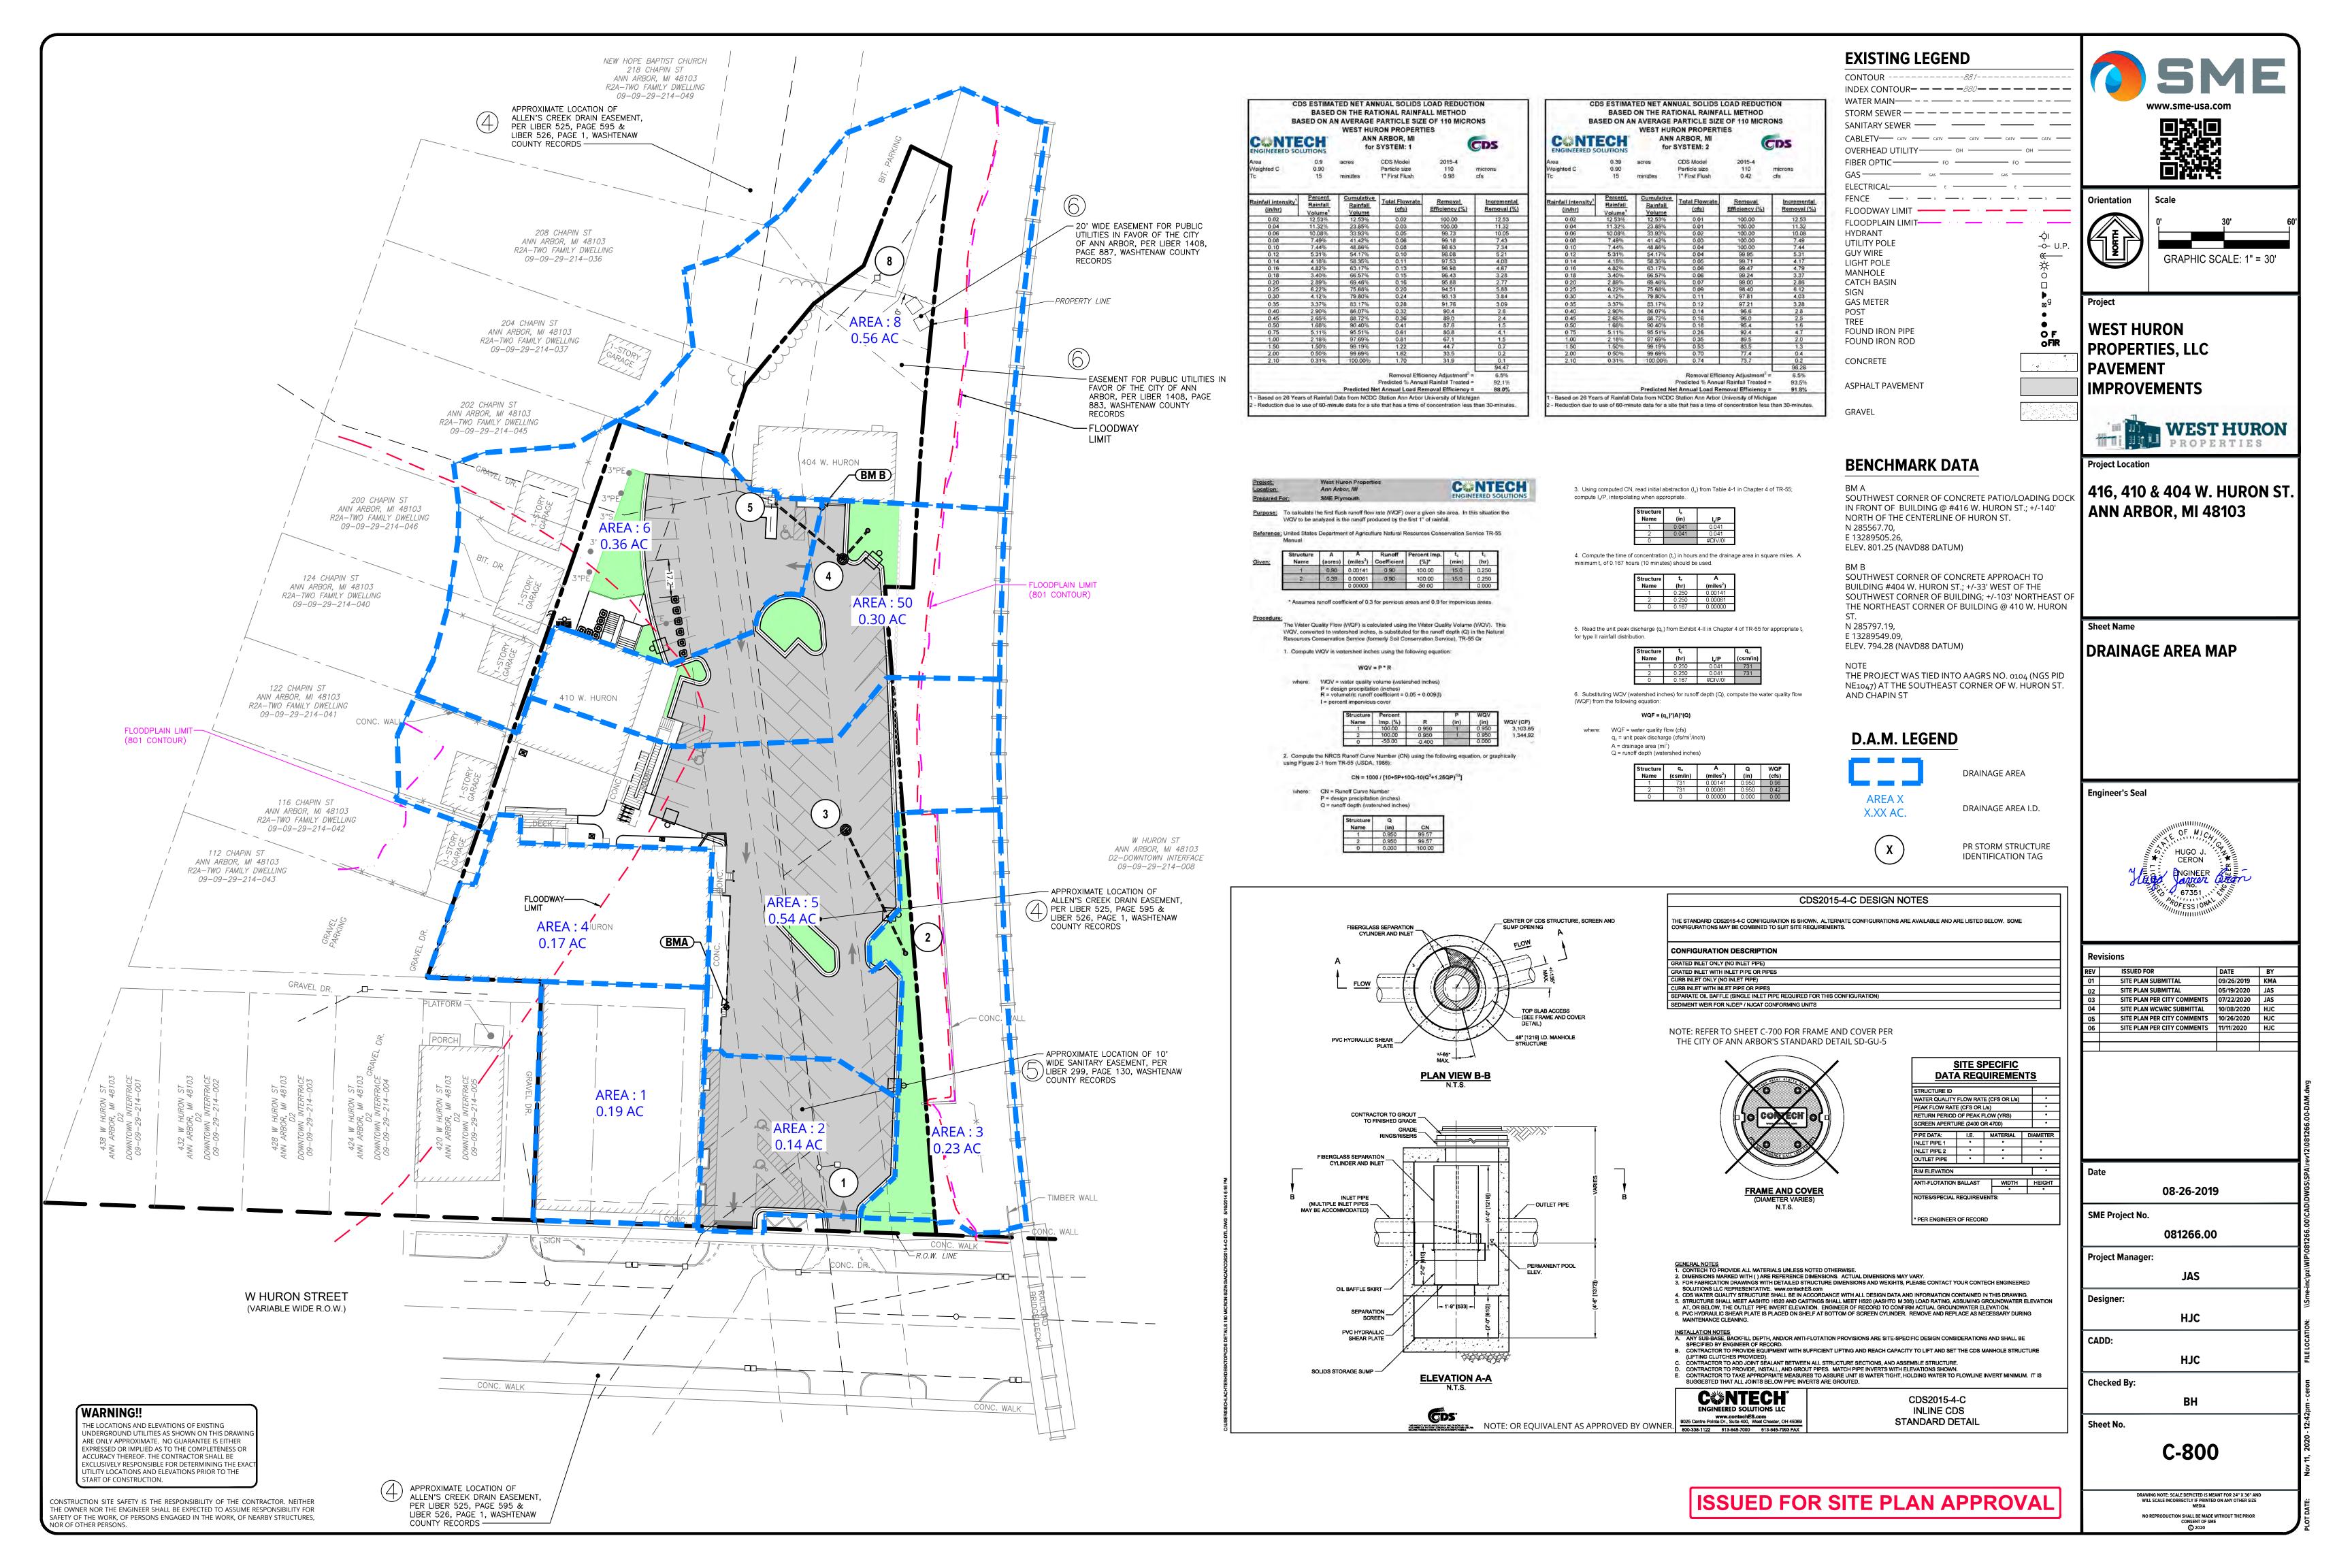

### **STORM WATER NARRATIVE**

THE SUBJECT PROPERTY DRAINS INTO THE ALLEN CREEK, WHICH IS AN ENCLOSED 162" X 96" BOX CULVERT WITH AN ARCHED TOP THAT RUNS NORTH-SOUTH THROUGH THE PROPERTY AND UNDER THE EXISTING PARKING LOT. APPROXIMATELY ½ ACRE OF GRAVEL PARKING LOT IS BEING PROPOSED TO BE PAVED, WHICH WILL HAVE A SLIGHT INCREASE IN THE STORM RUNOFF'S PEAK FLOW AND VOLUME TO THE STORM WATER COLLECTION SYSTEM. THIS WOULD TYPICALLY REQUIRE DETENTION TO MITIGATE FOR ANY RUNOFF INCREASE TO THE ALLEN CREEK DRAIN. HOWEVER, A HYDRAULIC ANALYSIS SHOWS THAT THE PAVING IMPROVEMENTS WILL HAVE A NEGLIGIBLE EFFECT ON THE PEAK FLOWS IN THE ALLEN CREEK DRAIN AND A QUICKER RELEASE WILL BENEFIT THE OVERALL WATERSHED AS IT RELATES TO THE TIMING OF THE STORM EVENT. BASED ON OUR HYDRAULIC AND HYDROLOGY STUDY RESULTS AND THE EXISTING 90 FOOT WIDE DRAIN EASEMENT ENCUMBRANCE ON THE PROPERTY THAT WOULD NOT ALLOW ANY STRUCTURE TO BE PLACED WITHIN, DETENTION WILL NOT BE PROVIDED AS PART OF THE IMPROVEMENTS AT THIS SITE.

THE PROPOSED STORM WATER MANAGEMENT PLAN WILL BENEFIT THE WATER QUALITY FOR THIS PROPERTY WITHIN THE ALLEN CREEK WATERSHED. DURING EXISTING STORM EVENTS, THE SEDIMENT FROM THE EXISTING GRAVEL PARKING LOT CAN BE WASHED INTO THE STORM SEWER AND CARRIED DOWNSTREAM. BY REPLACING THE GRAVEL WITH A HARD SURFACE PAVEMENT AND PROVIDING STORM WATER TREATMENT FOR THE COLLECTION SYSTEM, THE WATER SHED WILL BENEFIT FROM A WATER QUALITY STAND POINT PRIOR TO ENTERING THE DRAIN.