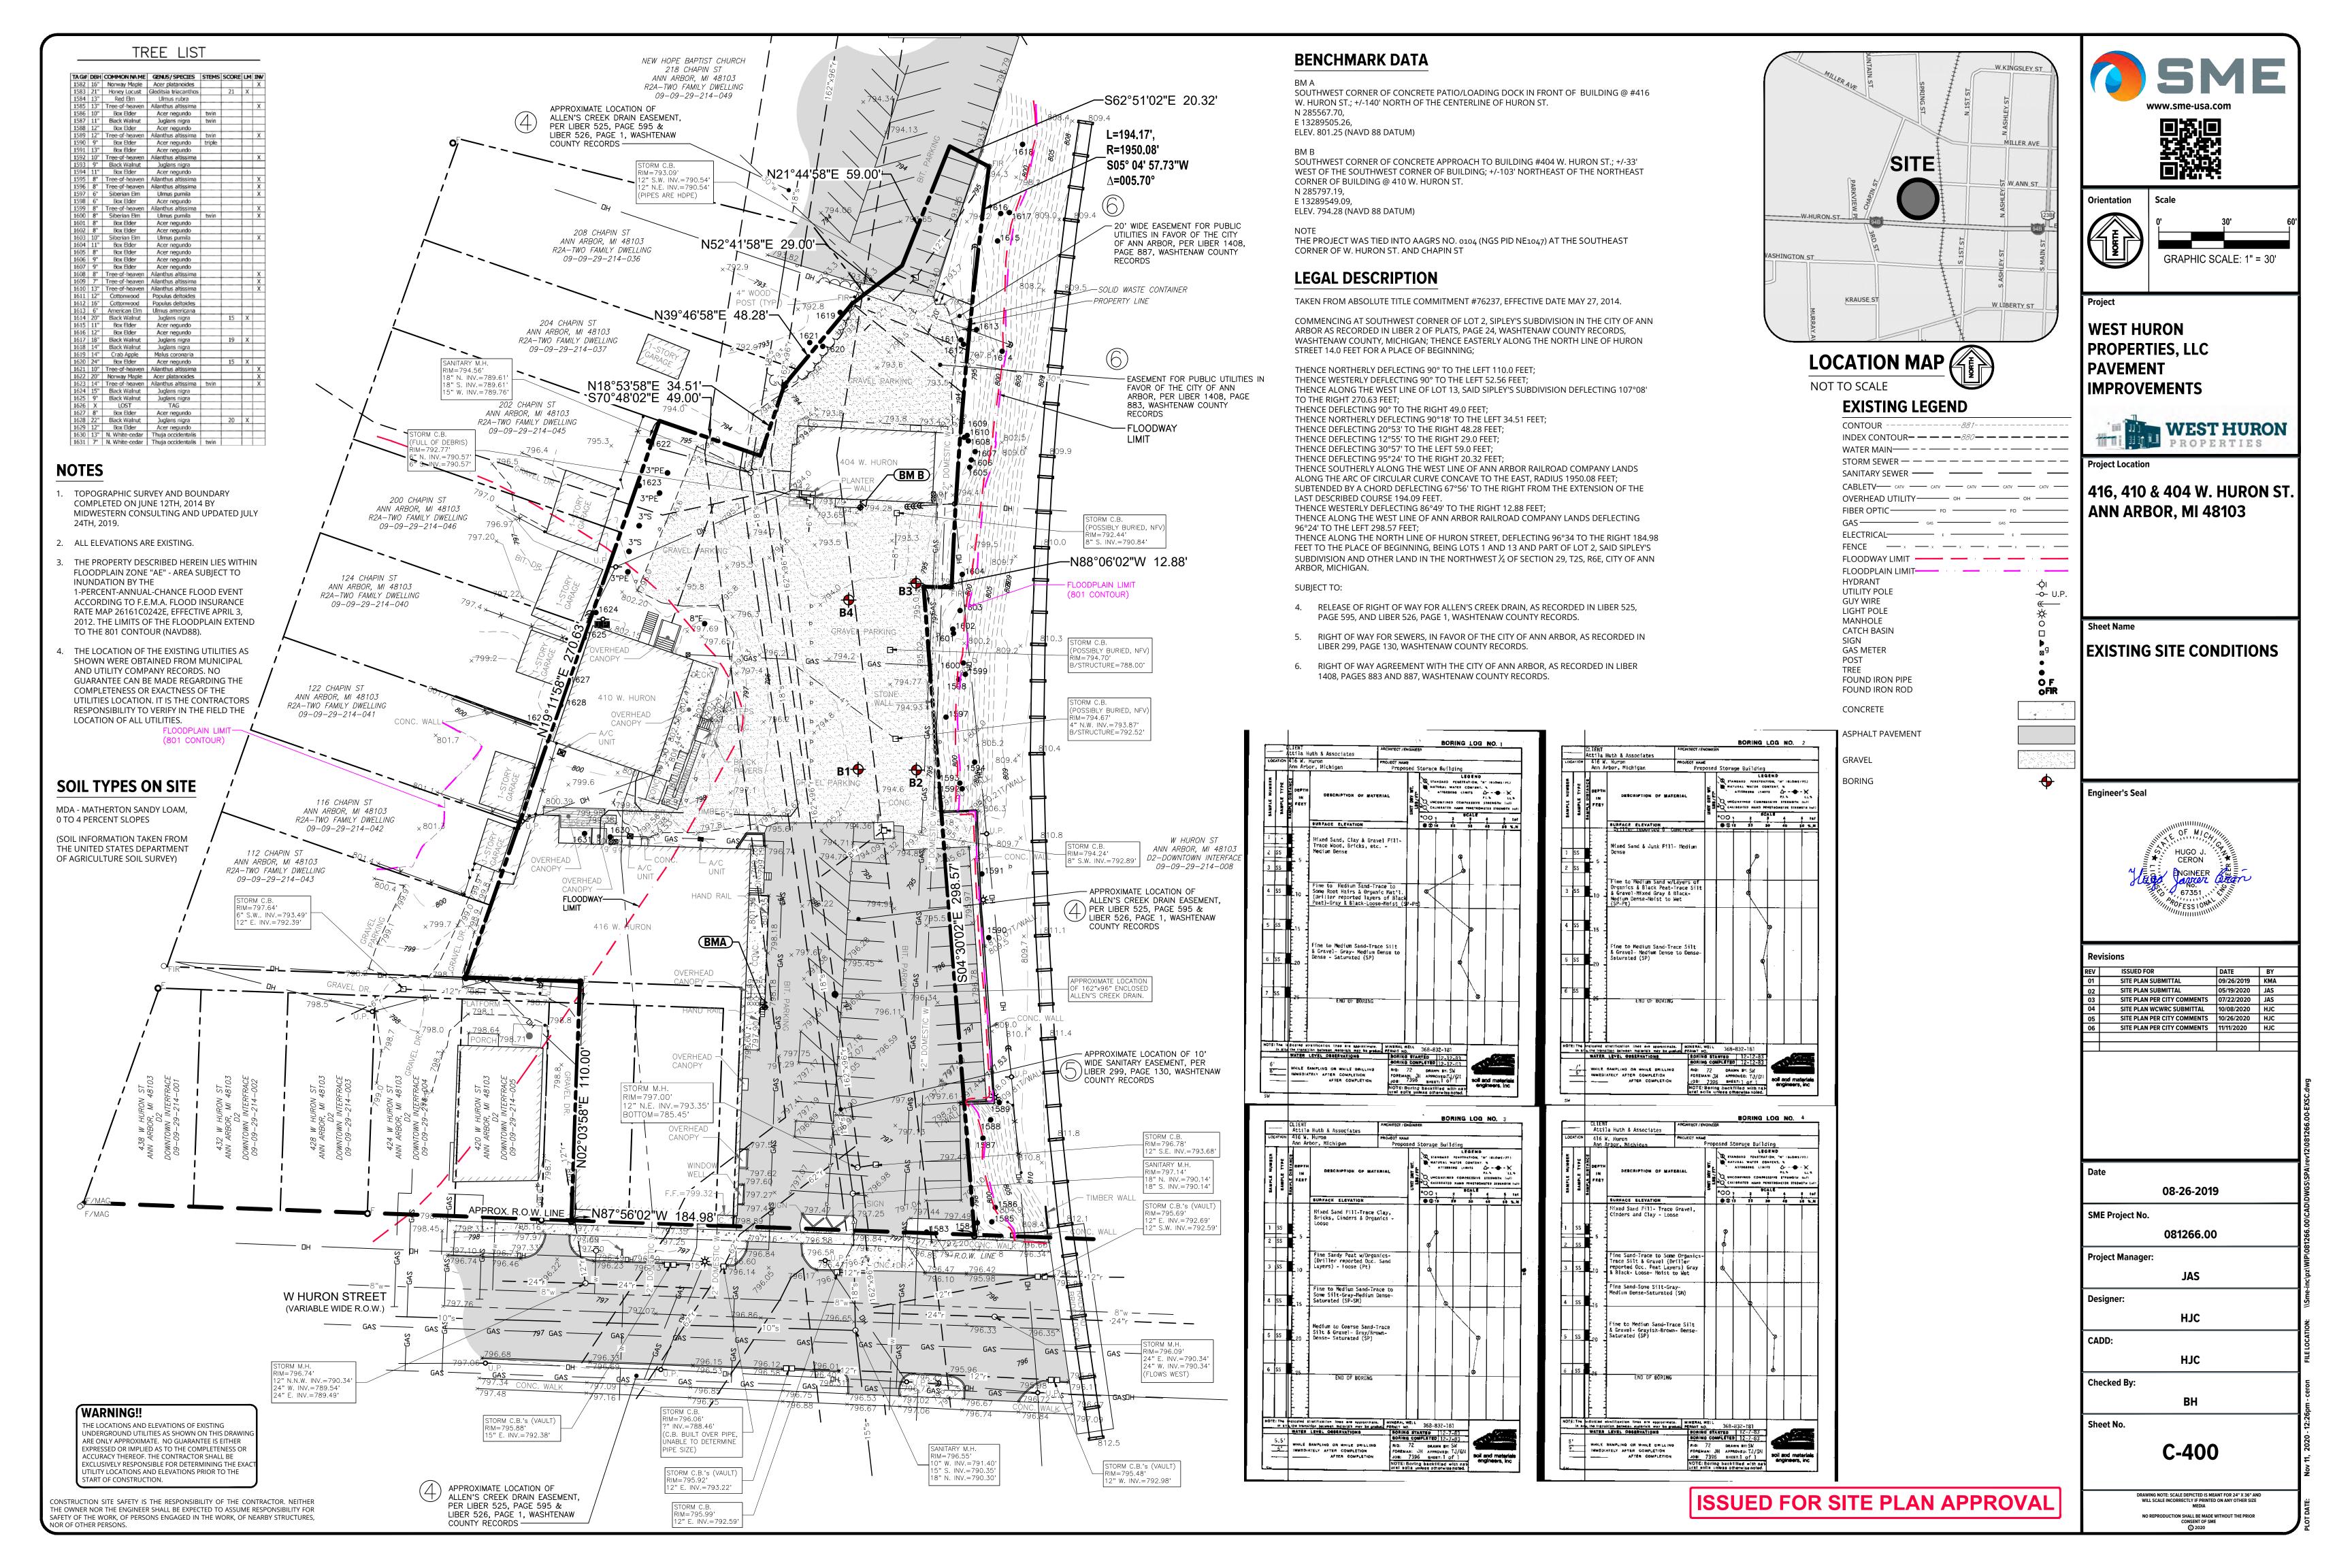

### **LEGAL DESCRIPTION**

TAKEN FROM ABSOLUTE TITLE COMMITMENT #76237, EFFECTIVE DATE MAY 27, 2014.

COMMENCING AT SOUTHWEST CORNER OF LOT 2, SIPLEY'S SUBDIVISION IN THE CITY OF ANN ARBOR AS RECORDED IN LIBER 2 OF PLATS, PAGE 24, WASHTENAW COUNTY RECORDS, WASHTENAW COUNTY, MICHIGAN; THENCE EASTERLY ALONG THE NORTH LINE OF HURON STREET 14.0 FEET FOR A PLACE OF BEGINNING;

THENCE NORTHERLY DEFLECTING 90° TO THE LEFT 110.0 FEET;
THENCE WESTERLY DEFLECTING 90° TO THE LEFT 52.56 FEET;
THENCE ALONG THE WEST LINE OF LOT 13, SAID SIPLEY'S SUBDIVISION DEFLECTING 107°08' TO THE RIGHT 270.63 FEET;

THENCE DEFLECTING 90° TO THE RIGHT 49.0 FEET; THENCE NORTHERLY DEFLECTING 90°18' TO THE LEFT 34.51 FEET;

THENCE DEFLECTING 20°53' TO THE RIGHT 48.28 FEET; THENCE DEFLECTING 12°55' TO THE RIGHT 29.0 FEET;

THENCE DEFLECTING 30°57' TO THE LEFT 59.0 FEET;
THENCE DEFLECTING 95°24' TO THE RIGHT 20.32 FEET;

THENCE SOUTHERLY ALONG THE WEST LINE OF ANN ARBOR RAILROAD COMPANY LANDS ALONG THE ARC OF CIRCULAR CURVE CONCAVE TO THE EAST, RADIUS 1950.08 FEET; SUBTENDED BY A CHORD DEFLECTING 67°56' TO THE RIGHT FROM

THE EXTENSION OF THE LAST DESCRIBED COURSE 194.09 FEET.
THENCE WESTERLY DEFLECTING 86°49' TO THE RIGHT 12.88 FEET;
THENCE ALONG THE WEST LINE OF ANN ARBOR RAILROAD COMPANY LANDS

THENCE ALONG THE NORTH LINE OF HURON STREET, DEFLECTING 96°34 TO THE RIGHT 184.98 FEET TO THE PLACE OF BEGINNING, BEING LOTS 1 AND 13 AND PART OF LOT 2, SAID SIPLEY'S SUBDIVISION AND OTHER LAND IN THE NORTHWEST ¼ OF SECTION 29, T2S, R6E, CITY OF ANN ARBOR, MICHIGAN.

TOTAL AREA = 71,022 SF = 1.63 AC

DEFLECTING 96°24' TO THE LEFT 298.57 FEET;

| TAG#  | DBH | COMMON NA ME   | GENUS/SPECIES         | STEMS | SCORE | LM  | INV | RM |
|-------|-----|----------------|-----------------------|-------|-------|-----|-----|----|
| 1583  | 22" | Honey Locust   | Gleditsia triacanthos |       | 21    | Х   |     |    |
| 1584  | 13" | Red Elm        | Ulmus rubra           |       |       |     |     |    |
| 1585  | 16" | Tree-of-heaven | Ailanthus altissima   |       |       |     | Х   |    |
| 1586  | 11" | Box Elder      | Acer negundo          | twin  |       |     |     |    |
| 1587  | 12" | Black Walnut   | Juglans nigra         | twin  |       |     |     |    |
| 1588  | 12" | Box Elder      | Acer negundo          |       |       |     |     |    |
| 1592  | 12" | Tree-of-heaven | Ailanthus altissima   |       |       |     | Х   |    |
| 1593  | 10" | Black Walnut   | Juglans nigra         |       |       |     |     |    |
| 1594  | 11" | Box Elder      | Acer negundo          |       |       |     |     |    |
| 1597  | 8"  | Siberian Elm   | Ulmus pumila          |       |       |     | Х   |    |
| 1598  | 8"  | Box Elder      | Acer negundo          |       |       |     |     |    |
| 1599  | 10" | Tree-of-heaven | Ailanthus altissima   |       |       |     | Χ   |    |
| 1600  | 10" | Siberian Elm   | Ulmus pumila          | twin  |       |     | Χ   |    |
| 1601  | 10" | Box Elder      | Acer negundo          |       |       |     |     |    |
| 1602  | 9"  | Box Elder      | Acer negundo          |       |       |     |     |    |
| 1603  | 10" | Siberian Elm   | Ulmus pumila          |       |       |     | Χ   |    |
| 1604  | 12" | Box Elder      | Acer negundo          |       |       |     |     |    |
| 1605  | 10" | Box Elder      | Acer negundo          |       |       |     |     |    |
| 1606  | 10" | Box Elder      | Acer negundo          |       |       |     |     |    |
| 1607  | 10" | Box Elder      | Acer negundo          |       |       |     |     |    |
| 1608  | 10" | Tree-of-heaven | Ailanthus altissima   |       |       |     | Χ   |    |
| 1609  | 10" | Tree-of-heaven | Ailanthus altissima   |       |       |     | Χ   |    |
| 1610  | 16" | Tree-of-heaven | Ailanthus altissima   |       |       |     | Х   |    |
| 1611  | 14" | Cottonwood     | Populus deltoides     |       |       |     |     |    |
| 1612  | 18" | Cottonwood     | Populus deltoides     |       |       |     |     |    |
| 1613  | 8"  | American Elm   | Ulmus americana       |       |       |     |     |    |
| 1614  | 22" | Black Walnut   | Juglans nigra         |       | 15    | Х   |     |    |
| 1615  | 13" | Box Elder      | Acer negundo          |       |       |     |     |    |
| 1616  | 13" | Box Elder      | Acer negundo          |       |       |     |     |    |
| 1617  | 20" | Black Walnut   | Juglans nigra         |       | 19    | Х   |     |    |
| 1618  | 16" | Black Walnut   | Juglans nigra         |       |       |     |     |    |
| 1619  | 15" | Black Locust   | Robinia pseudoacacia  |       |       |     | Χ   |    |
| 1620  | 24" | Box Elder      | Acer negundo          |       | Dead  |     |     |    |
| 1621  | 13" | Tree-of-heaven | Ailanthus altissima   |       |       |     | Χ   |    |
| 1622  | 22" | Norway Maple   | Acer platanoides      |       |       |     | Χ   |    |
| 1623  | 17" | Tree-of-heaven | Ailanthus altissima   | twin  |       |     | Χ   | X  |
| 1624  | 17" | Black Walnut   | Juglans nigra         |       |       |     |     |    |
| 1625  | 12" | Black Walnut   | Juglans nigra         |       |       |     |     |    |
| 1627  | 9"  | Box Elder      | Acer negundo          |       |       |     |     |    |
| 1628  | 24" | Black Walnut   | Juglans nigra         |       | 20    | Х   |     |    |
| 1629  | 13" | Box Elder      | Acer negundo          |       |       |     |     |    |
| 1630  | 13" | N. White-cedar | Thuja occidentalis    |       |       |     |     |    |
| 1631  | 8"  | N. White-cedar | Thuja occidentalis    | twin  |       |     |     |    |
| 1632  | 6"  | Catalpa        | Catalpa speciosa      | twin  |       |     |     | Х  |
| 1633  | 2"  | Cherry         | Prunis serotina       |       |       |     |     |    |
| 1634  | 2"  | Cherry         | Prunis serotina       |       |       |     |     |    |
| 1635  | 2"  | Cherry         | Prunis serotina       |       |       |     |     |    |
| 1636  | 3"  | Bradford Pear  | Pyrus calleryana      |       |       |     |     |    |
| 1637  | 3"  | Spruce         | Picea abies           |       |       |     |     |    |
| 1638  | 3"  | Spruce         | Picea abies           |       |       |     |     |    |
| 4.000 |     |                | <b>.</b> "            | 1     |       | ı ! |     | 1  |