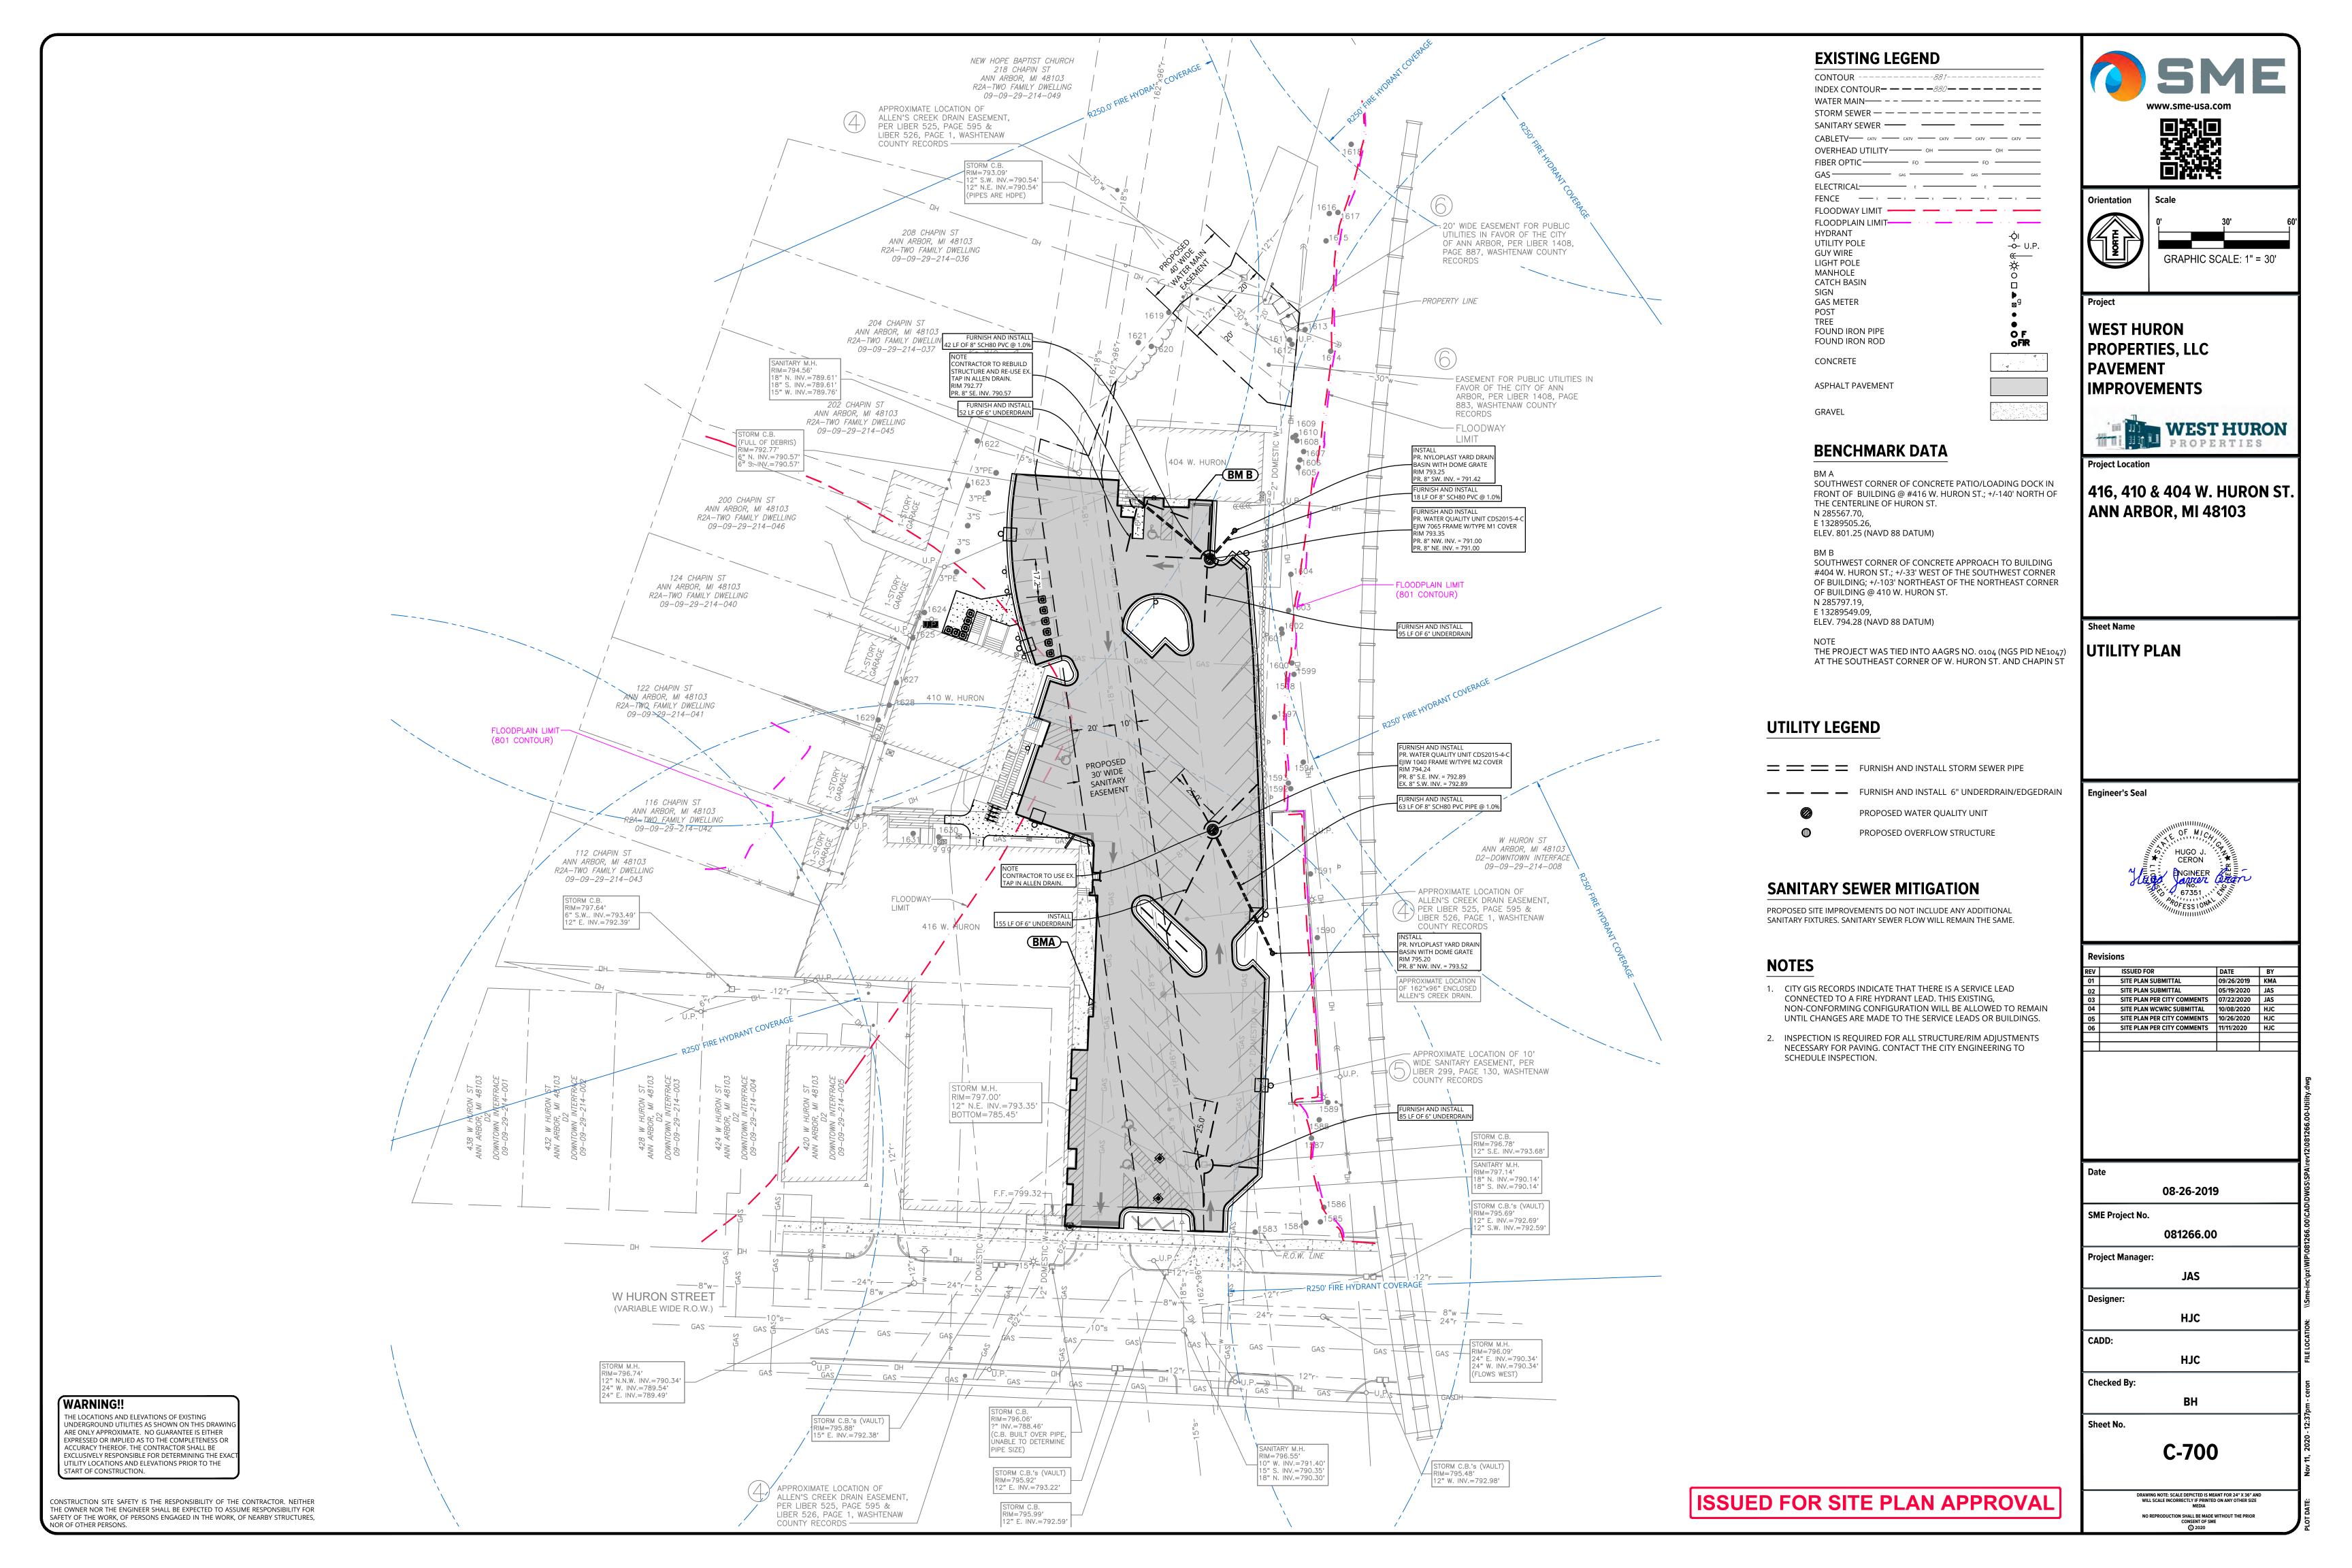

### **STORM WATER NARRATIVE**

THE SUBJECT PROPERTY DRAINS INTO THE ALLEN CREEK, WHICH IS AN ENCLOSED 162" X 96" BOX CULVERT WITH AN ARCHED TOP THAT RUNS NORTH-SOUTH THROUGH THE PROPERTY AND UNDER THE EXISTING PARKING LOT. APPROXIMATELY ½ ACRE OF GRAVEL PARKING LOT IS BEING PROPOSED TO BE PAVED, WHICH WILL HAVE A SLIGHT INCREASE IN THE STORM RUNOFF'S PEAK FLOW AND VOLUME TO THE STORM WATER COLLECTION SYSTEM. THIS WOULD TYPICALLY REQUIRE DETENTION TO MITIGATE FOR ANY RUNOFF INCREASE TO THE ALLEN CREEK DRAIN. HOWEVER, A HYDRAULIC ANALYSIS SHOWS THAT THE PAVING IMPROVEMENTS WILL HAVE A NEGLIGIBLE EFFECT ON THE PEAK FLOWS IN THE ALLEN CREEK DRAIN AND A QUICKER RELEASE WILL BENEFIT THE OVERALL WATERSHED AS IT RELATES TO THE TIMING OF THE STORM EVENT. BASED ON OUR HYDRAULIC AND HYDROLOGY STUDY RESULTS AND THE EXISTING 90 FOOT WIDE DRAIN EASEMENT ENCUMBRANCE ON THE PROPERTY THAT WOULD NOT ALLOW ANY STRUCTURE TO BE PLACED WITHIN, DETENTION WILL NOT BE PROVIDED AS PART OF THE IMPROVEMENTS AT THIS SITE.

THE PROPOSED STORM WATER MANAGEMENT PLAN WILL BENEFIT THE WATER QUALITY FOR THIS PROPERTY WITHIN THE ALLEN CREEK WATERSHED. DURING EXISTING STORM EVENTS, THE SEDIMENT FROM THE EXISTING GRAVEL PARKING LOT CAN BE WASHED INTO THE STORM SEWER AND CARRIED DOWNSTREAM. BY REPLACING THE GRAVEL WITH A HARD SURFACE PAVEMENT AND PROVIDING STORM WATER TREATMENT FOR THE COLLECTION SYSTEM, THE WATER SHED WILL BENEFIT FROM A WATER QUALITY STAND POINT PRIOR TO ENTERING THE DRAIN.