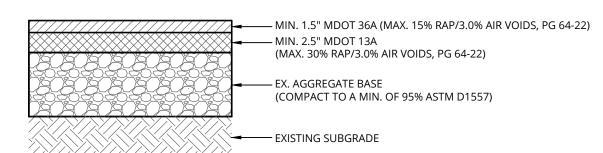

### **GENERAL PAVING NOTES**

- 1. NEW PAVEMENT SHALL BE OF THE TYPE, THICKNESS AND CROSS-SECTION INDICATED ON THE PLANS.
- 2. MATCH EXISTING ELEVATIONS WHERE NEW PAVEMENT ABUTS EXISTING PAVEMENTS OR OTHER FIXED OBJECTS.
- 3. CONTRACTOR SHALL MATCH EXISTING STRIPING PATTERNS UNLESS OTHERWISE REQUIRED BY THE OWNER'S REPRESENTATIVE. CONTRACTOR SHALL DOCUMENT EXISTING STRIPING PATTERN PRIOR TO REMOVAL OF ANY PAVEMENT.
- 4. CONTRACTOR IS RESPONSIBLE FOR LAYOUT TO PROVIDE POSITIVE SITE DRAINAGE. WATER PONDING AND BIRD BATHS SHALL BE CORRECTED AS DIRECTED BY THE OWNER'S REPRESENTATIVE AT NO ADDITIONAL COST TO THE OWNER.
- 5. NEW AGGREGATE BASE REQUIRED SHALL BE MDOT 21AA CRUSHED LIMESTONE MATERIAL
- 6. SUBGRADE SOIL FOUND TO BE UNSUITABLE SHALL BE RECONDITIONED OR REPLACED AS DIRECTED BY THE OWNER, INCLUDING THE NECESSARY FINE GRADING TO ENSURE THAT MINIMUM SPECIFIED PAVEMENT THICKNESS IS ACHIEVED.