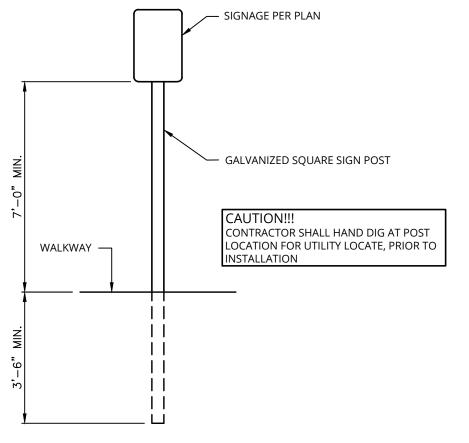

L



### THICKENED EDGE HMA AT UTILITY STRUCTURE DETAIL



SAFETY OF THE WORK, OF PERSONS ENGAGED IN THE WORK, OF NEARBY STRUCTURES,

# CONCRETE PARKING BUMPER DETAIL

CONSTRUCTION SITE SAFETY IS THE RESPONSIBILITY OF THE CONTRACTOR. NEITHER THE OWNER NOR THE ENGINEER SHALL BE EXPECTED TO ASSUME RESPONSIBILITY FOR



# SIDEWALK - DETAIL



SIDEWALK CONTROL JOINT DETAIL



SIDEWALK CONSTRUCTION JOINT DETAIL



In Ground #12707 IN GROUND MOUNT SURFACE MOUNT Surface #12700 3/8" x 1" Torx Bolt & 3/8" x 1" S/S Drop In Anchor (4) Places per Rack Drill Out 1-1/2" - 1/2"

Plastisol (Classic) Racks Surface Mount / In Ground Mount {Dims}

# **BIKE RACK DETAIL** NOTE: OR APPROVED ALTERNATIVE BY OWNER.

CycleSafe

www.cyclesafe.com



SIDEWALK EXPANSION JOINT DETAIL



THICKENED EDGE SIDEWALK DETAIL







BARRIER FREE DETAIL



STOP BAR WITH STOP - DETAIL NOT TO SCALE



SIGN ON CONCRETE BASE DETAIL



YARD BASIN DETAIL



**WEST HURON** PROPERTIES, LLC **PAVEMENT IMPROVEMENTS** 



**Project Location** 

416, 410 & 404 W. HURON ST. ANN ARBOR, MI 48103

**Sheet Name** DETAILS



ISSUED FOR 09/26/2019 KMA SITE PLAN WCWRC SUBMITTAL 10/08/2020 HJC SITE PLAN PER CITY COMMENTS 10/26/2020 HJC SITE PLAN PER CITY COMMENTS 11/11/2020 HJC

08-26-2019

SME Project No. 081266.00

**Project Manager:** JAS

Designer: HJC

CADD: HJC

Checked By: BH

Sheet No. **D-100** 

**ISSUED FOR SITE PLAN APPROVAL** NO REPRODUCTION SHALL BE MADE WITHOUT THE PRIOR CONSENT OF SME (5) 2020