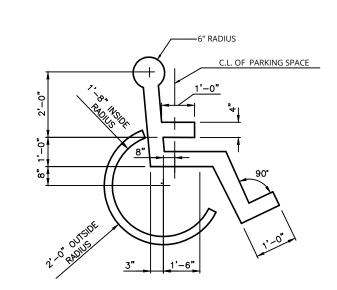

416 W HURON ST - OFFICE/WAREHOUSE/INDUSTRIAL (BASEMENT 603 SF) (1ST FLOOR 15,376 SF)

(2ND FLOOR 7,825 SF)
A MAXIMUM OF 15 PARKING SPACES ARE ALLOWED IN A

PARKING ROW WITHOUT A LANDSCAPE ISLAND BREAK

STANDARD STALLS 92
ADA STALLS 4
TOTAL 96

PROPOSED
REQUIRED STALLS N/A (D2 ZONING)
STANDARD STALLS 47
SMALL CAR STALLS 21
ADA REQUIRED 4 (1 VAN)
ADA PROVIDED 4 (1 VAN)

| COMPARISO                | ON CHART OF REQU  | JIREMENTS |                   |
|--------------------------|-------------------|-----------|-------------------|
|                          | EXISTING          | REQUIRED  | PROPOSED          |
| ZONING CLASSIFICATION    | D2                | N/A       | D2                |
| LOT AREA                 | 71,022 SF/1.63 AC | N/A       | 71,022 SF/1.63 AC |
| TOTAL AREA OF ALL FLOORS | 20,188 SF         | N/A       | 20,188 SF         |
| FRONT SETBACK            | 0                 | 0         | 0                 |
| SIDE SETBACK             | 15 FT             | 15 FT     | 15 FT             |
| REAR SETBACK             | 20 FT             | 20 FT     | 20 FT             |
| HEIGHT                   | 60 FT             | 60 FT     | 60 FT             |
| STORIES                  | 3                 | 3         | 3                 |
| OFF STREET PARKING       | 96                | N/A       | 72                |
| BICYCLE PARKING/CLASS    | 0                 | 3         | 4                 |