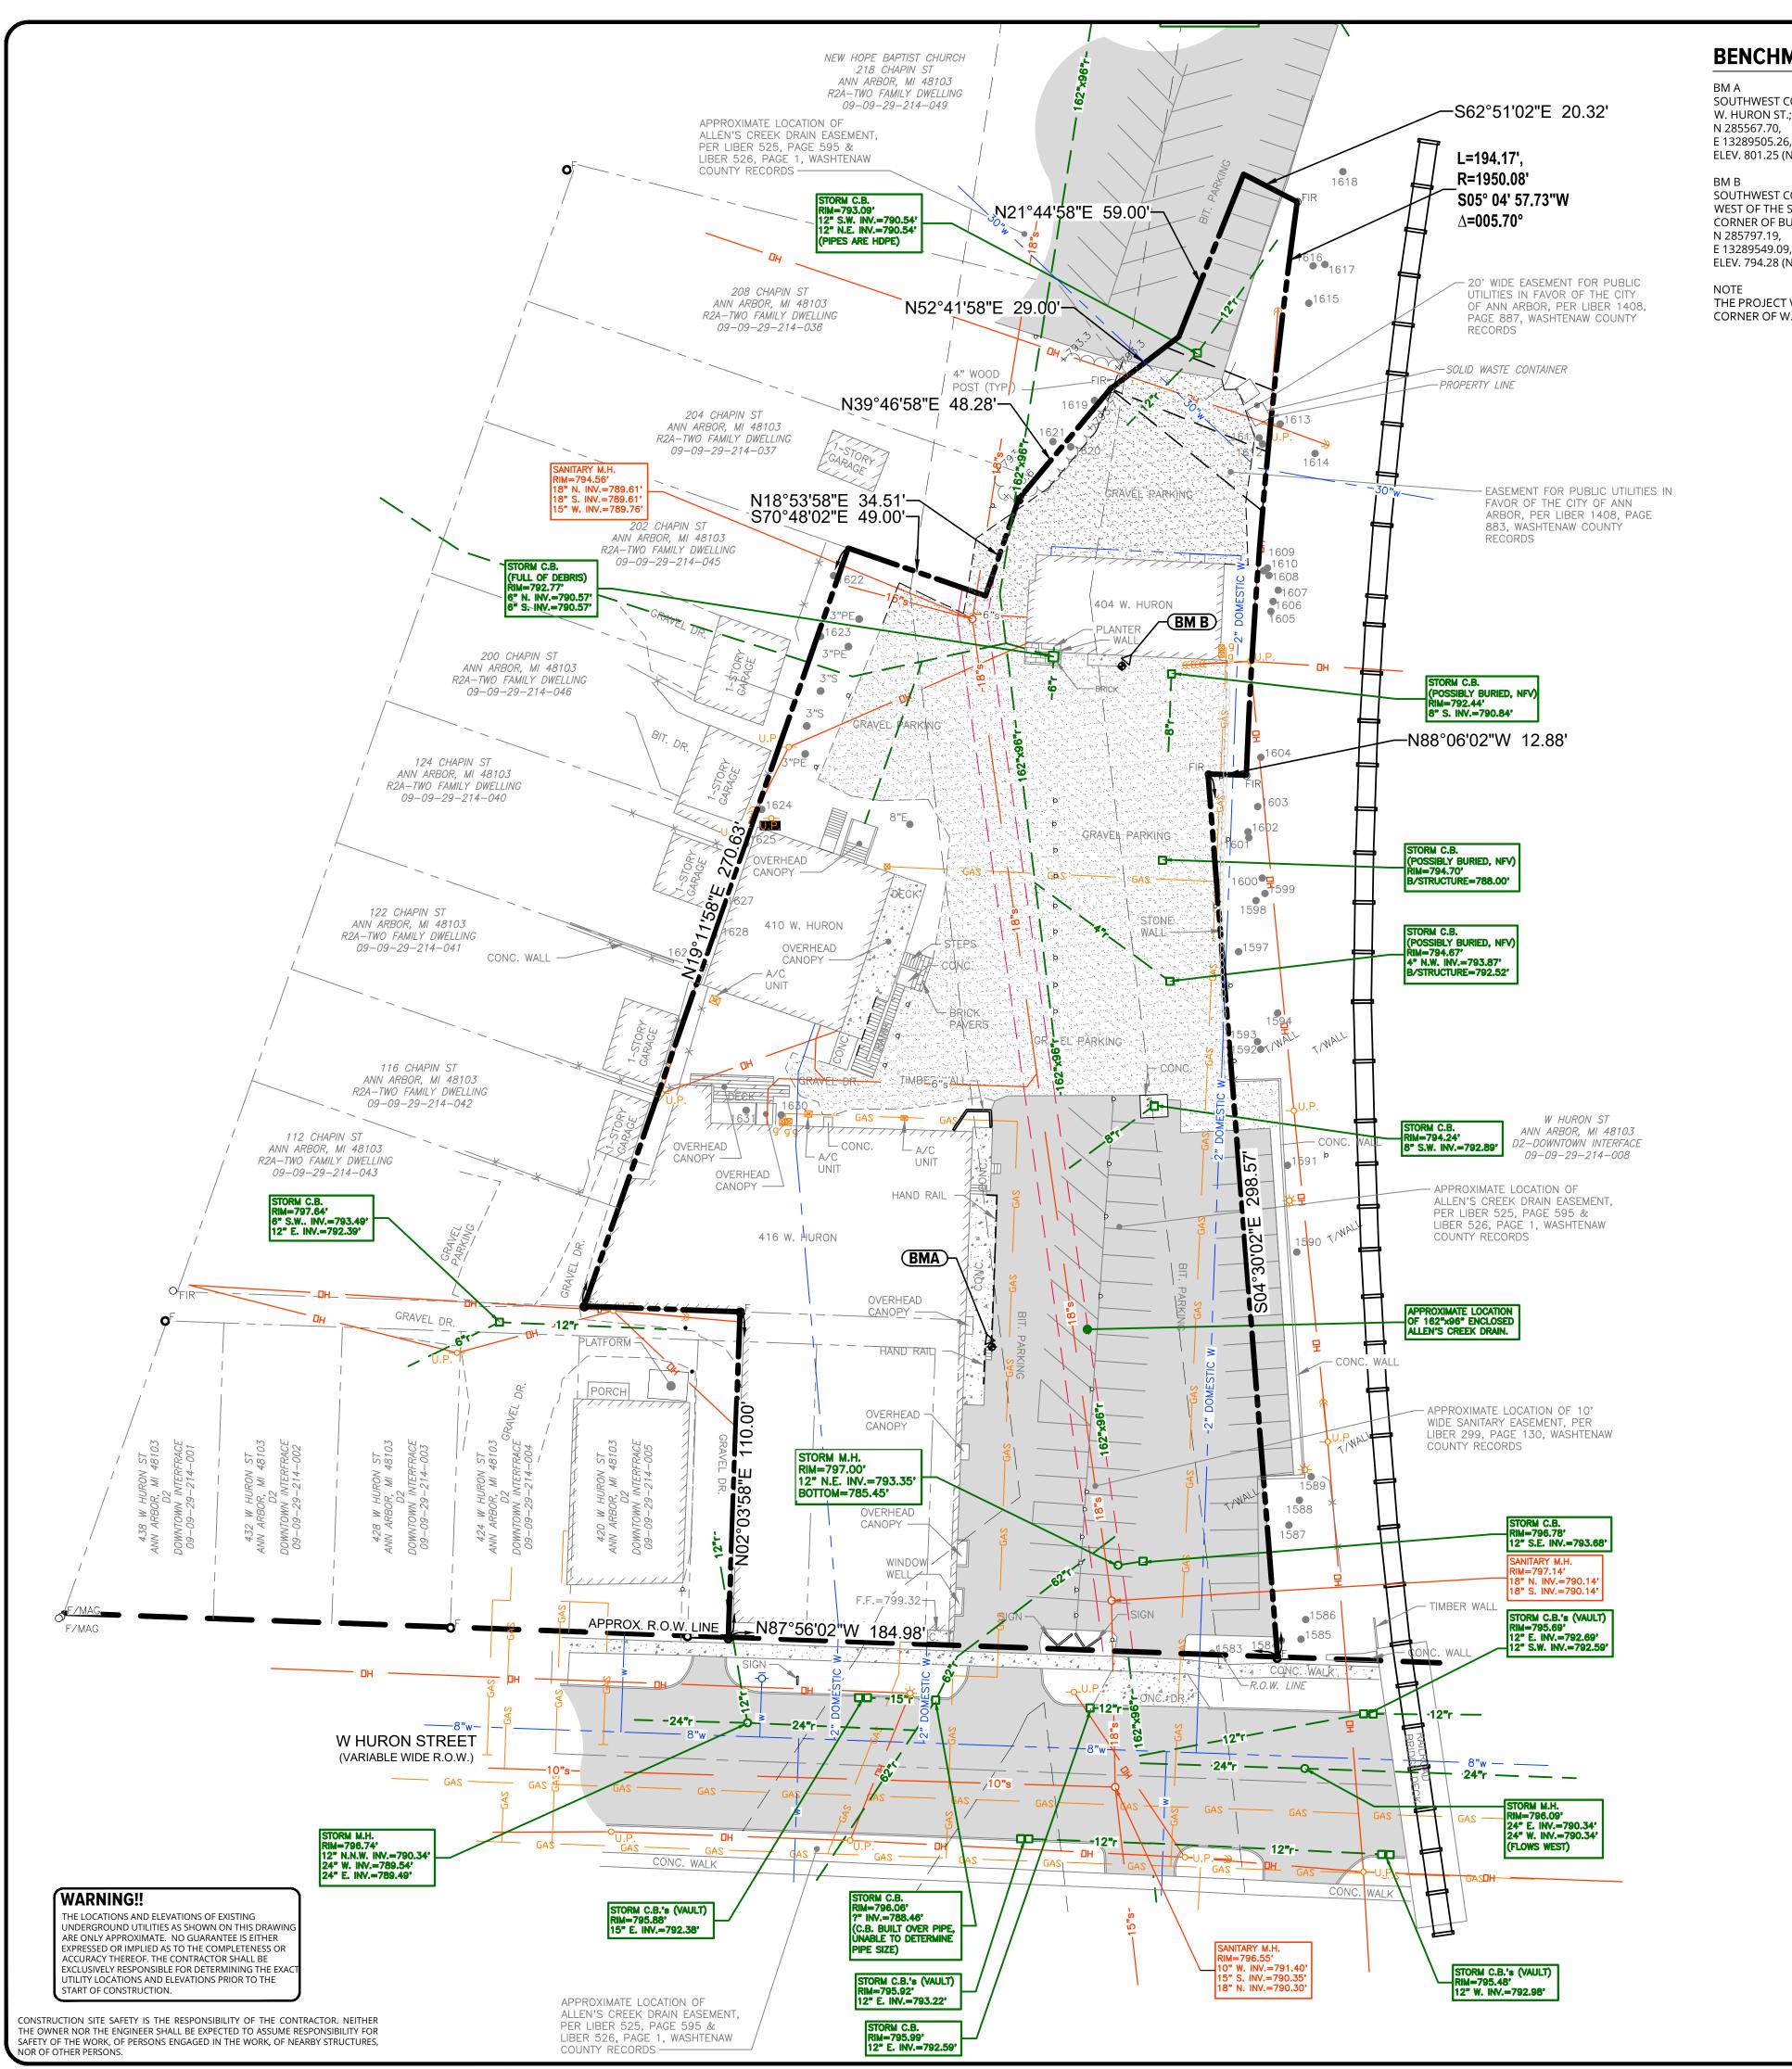

### **STORM WATER NARRATIVE**

THE SUBJECT PROPERTY DRAINS INTO THE ALLEN CREEK, WHICH IS AN ENCLOSED 162" X 96" BOX CULVERT WITH AN ARCHED TOP THAT RUNS NORTH-SOUTH THROUGH THE PROPERTY AND UNDER THE EXISTING PARKING LOT. APPROXIMATELY ½ ACRE OF GRAVEL PARKING LOT IS BEING PROPOSED TO BE PAVED, WHICH WILL HAVE A SLIGHT INCREASE IN THE STORM RUNOFF'S PEAK FLOW AND VOLUME TO THE STORM WATER COLLECTION SYSTEM. THIS WOULD TYPICALLY REQUIRE DETENTION TO MITIGATE FOR ANY RUNOFF INCREASE TO THE ALLEN CREEK DRAIN. HOWEVER, A HYDRAULIC ANALYSIS SHOWS THAT THE PAVING IMPROVEMENTS WILL HAVE A NEGLIGIBLE EFFECT ON THE PEAK FLOWS IN THE ALLEN CREEK DRAIN AND A QUICKER RELEASE WILL BENEFIT THE OVERALL WATERSHED AS IT RELATES TO THE TIMING OF THE STORM EVENT. BASED ON OUR HYDRAULIC AND HYDROLOGY STUDY RESULTS AND THE EXISTING 90 FOOT WIDE DRAIN EASEMENT ENCUMBRANCE ON THE PROPERTY THAT WOULD NOT ALLOW ANY STRUCTURE TO BE PLACED WITHIN, DETENTION WILL NOT BE PROVIDED AS PART OF THE IMPROVEMENTS AT THIS SITE.

THE PROPOSED STORM WATER MANAGEMENT PLAN WILL BENEFIT THE WATER QUALITY FOR THIS PROPERTY WITHIN THE ALLEN CREEK WATERSHED. DURING EXISTING STORM EVENTS, THE SEDIMENT FROM THE EXISTING GRAVEL PARKING LOT CAN BE WASHED INTO THE STORM SEWER AND CARRIED DOWNSTREAM. BY REPLACING THE GRAVEL WITH A HARD SURFACE PAVEMENT AND PROVIDING STORM WATER TREATMENT FOR THE COLLECTION SYSTEM, THE WATER SHED WILL BENEFIT FROM A WATER QUALITY STAND POINT PRIOR TO ENTERING THE DRAIN.

### **SURVEY NOTE**

THE SITE PLANS WERE DEVELOPED BASED ON DRAWINGS PROVIDED BY THE OWNER AND A TOPOGRAPHICAL SURVEY BY MIDWESTERN CONSULTING DATED 06-12-14. TOPOGRAPHICAL SURVEY UPDATED BY MIDWESTERN CONSULTING ON 07-24-2019. THE CONTRACTOR IS RESPONSIBLE FOR VERIFYING LOCATIONS OF EXISTING STRUCTURES AND VERIFYING QUANTITIES. THE CONTRACTOR IS RESPONSIBLE FOR FINAL LAYOUT AND PROVIDING POSITIVE DRAINAGE.

### VARNING!

THE LOCATIONS AND ELEVATIONS OF EXISTING UNDERGROUND UTILITIES AS SHOWN ON THIS DRAWING ARE ONLY APPROXIMATE. NO GUARANTEE IS EITHER EXPRESSED OR IMPLIED AS TO THE COMPLETENESS OR ACCURACY THEREOF. THE CONTRACTOR SHALL BE EXCLUSIVELY RESPONSIBLE FOR DETERMINING THE EXACT UTILITY LOCATIONS AND ELEVATIONS PRIOR TO THE START OF CONSTRUCTION.