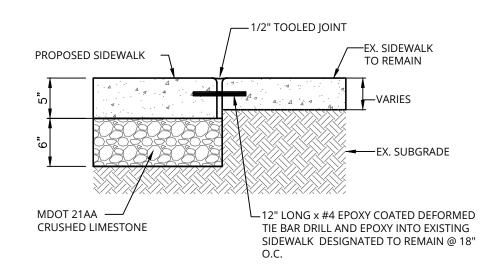

### **CURB REPAIR NOTES**

- 1. SAWCUT THE CURB AREAS DESIGNATED FOR REPAIR AT THE LIMITS MARKED IN THE FIELD BY OWNER'S REPRESENTATIVE.
- 2. REMOVE EXISTING CONCRETE WITHOUT CAUSING DAMAGE OR SPALLING TO ADJACENT SIDEWALK OR CURBS WHICH ARE DESIGNATED TO REMAIN. DAMAGED AREAS SHALL BE REMOVED AND REPLACED TO THE SATISFACTION OF THE OWNER AT NO ADDITIONAL COST.
- 3. DRILL AND EPOXY GROUT TWO (2) #5 (18 INCH LONG EPOXY COATED) DEFORMED BARS A MINIMUM OF 6 INCHES INTO EXISTING CONCRETE CURBS (TWO FACES) WHICH ARE DESIGNATED TO REMAIN.
- 4. MATCH EXISTING CURB GEOMETRY.
- 5. PLACE AND CONSOLIDATE CONCRETE IN THE REPAIR AREA TO MATCH THE ELEVATION OF ADJACENT CURB AND SIDEWALK AREAS TO MAINTAIN POSITIVE DRAINAGE. FINISH CURBS TO MATCH FINISH OF ADJACENT AREAS WHICH ARE DESIGNATED TO REMAIN.
- VOID/HOLES (HONEYCOMB AREAS) ON THE CURB BACK/FACE SHALL BE REPAIRED WITH CEMENT MORTAR PASTE TO THE SATISFACTION OF THE OWNER.