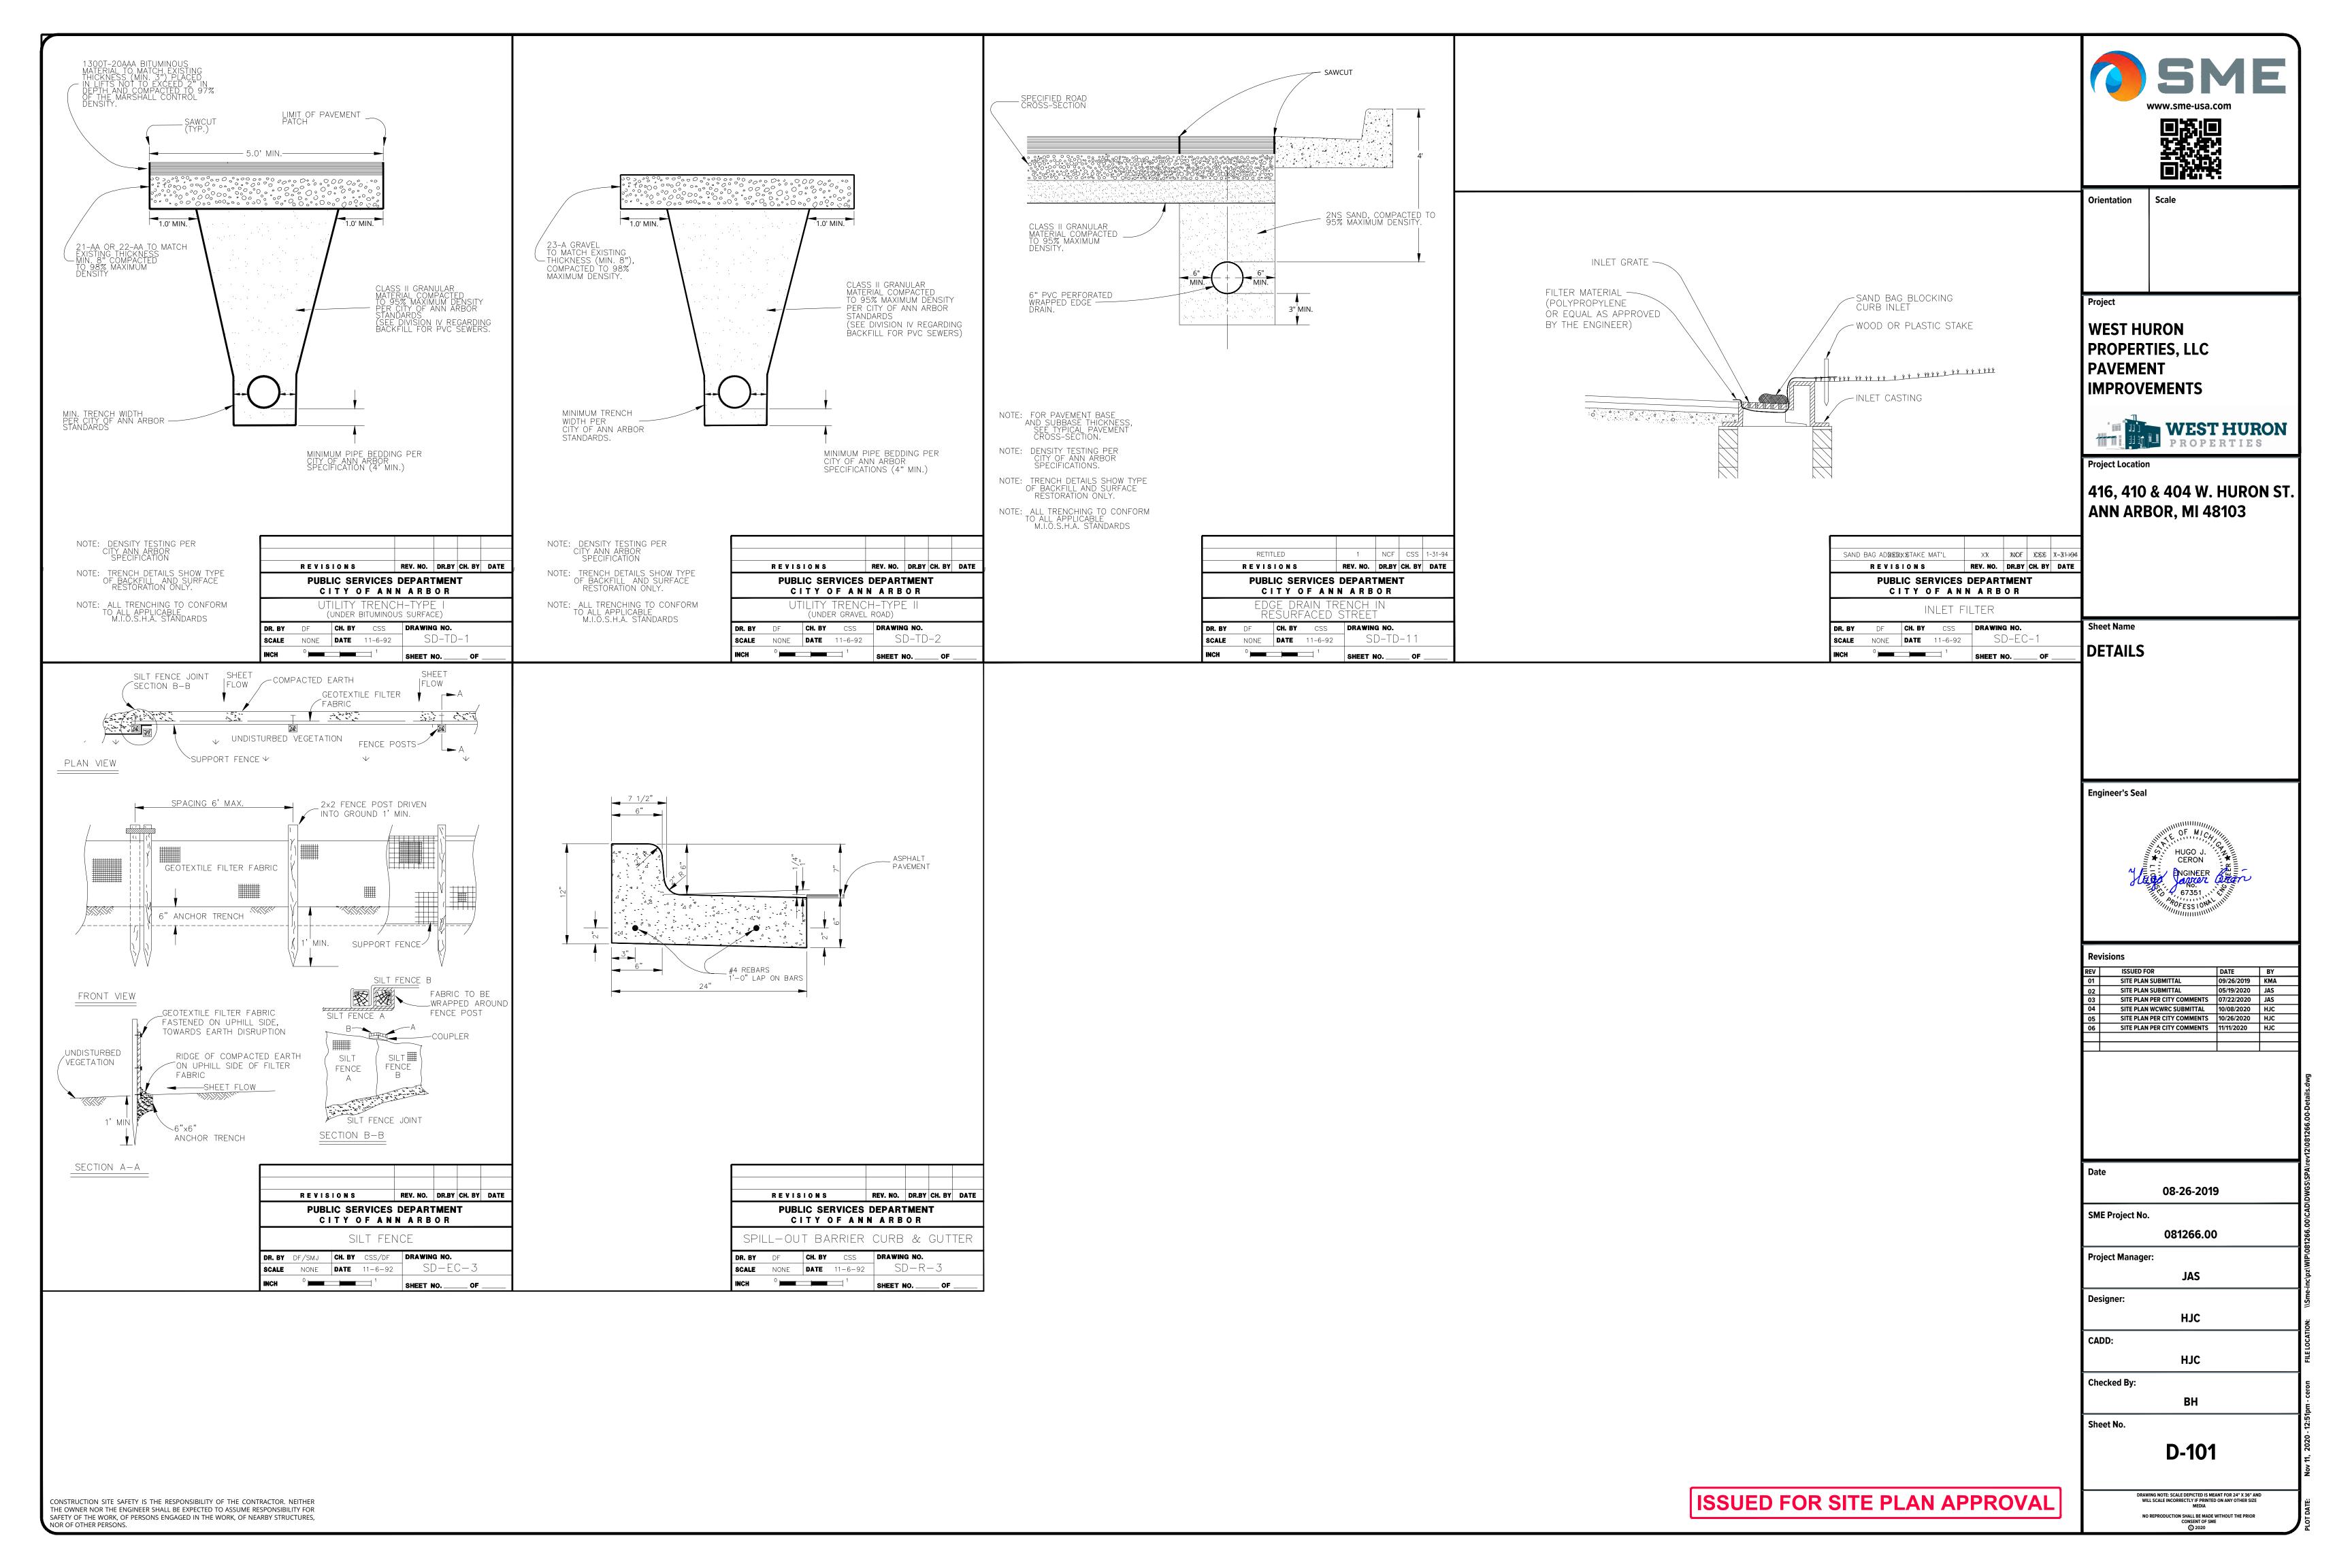

# LIST OF DRAWINGS

GRADING/ SOIL FROSION

SHEET No. SHEET TITLE C-100 **COVER SHEET** C-200 GENERAL PROJECT NOTES C-300 ALTA SURVEY C-400 **EXISTING SITE CONDITIONS** C-401 EXISTING UTILITIES PLAN C-500 SITE LAYOUT PLAN C-501 **VEHICLE TURNING SIMULATIONS** GRADING, SESC, & STORM WATER MANAGEMENT PLAN C-700 UTILITY PLAN DRAINAGE AREA MAP LANDSCAPE DEVELOPMENT PLAN 

DETAILS

DETAILS

D2 - DOWNTOWN INTERFACE

D2 - DOWNTOWN INTERFACE

R2A - TWO-FAMILY DWELLING

PUD - PLANNED UNIT DEVELOPMENT

URON ST - OFFICE, THEATER AND STORAGE (BASEMENT 2,133 SF) (1ST FLOOR 2,722 SF) (2ND FLOOR 1,432 SF)