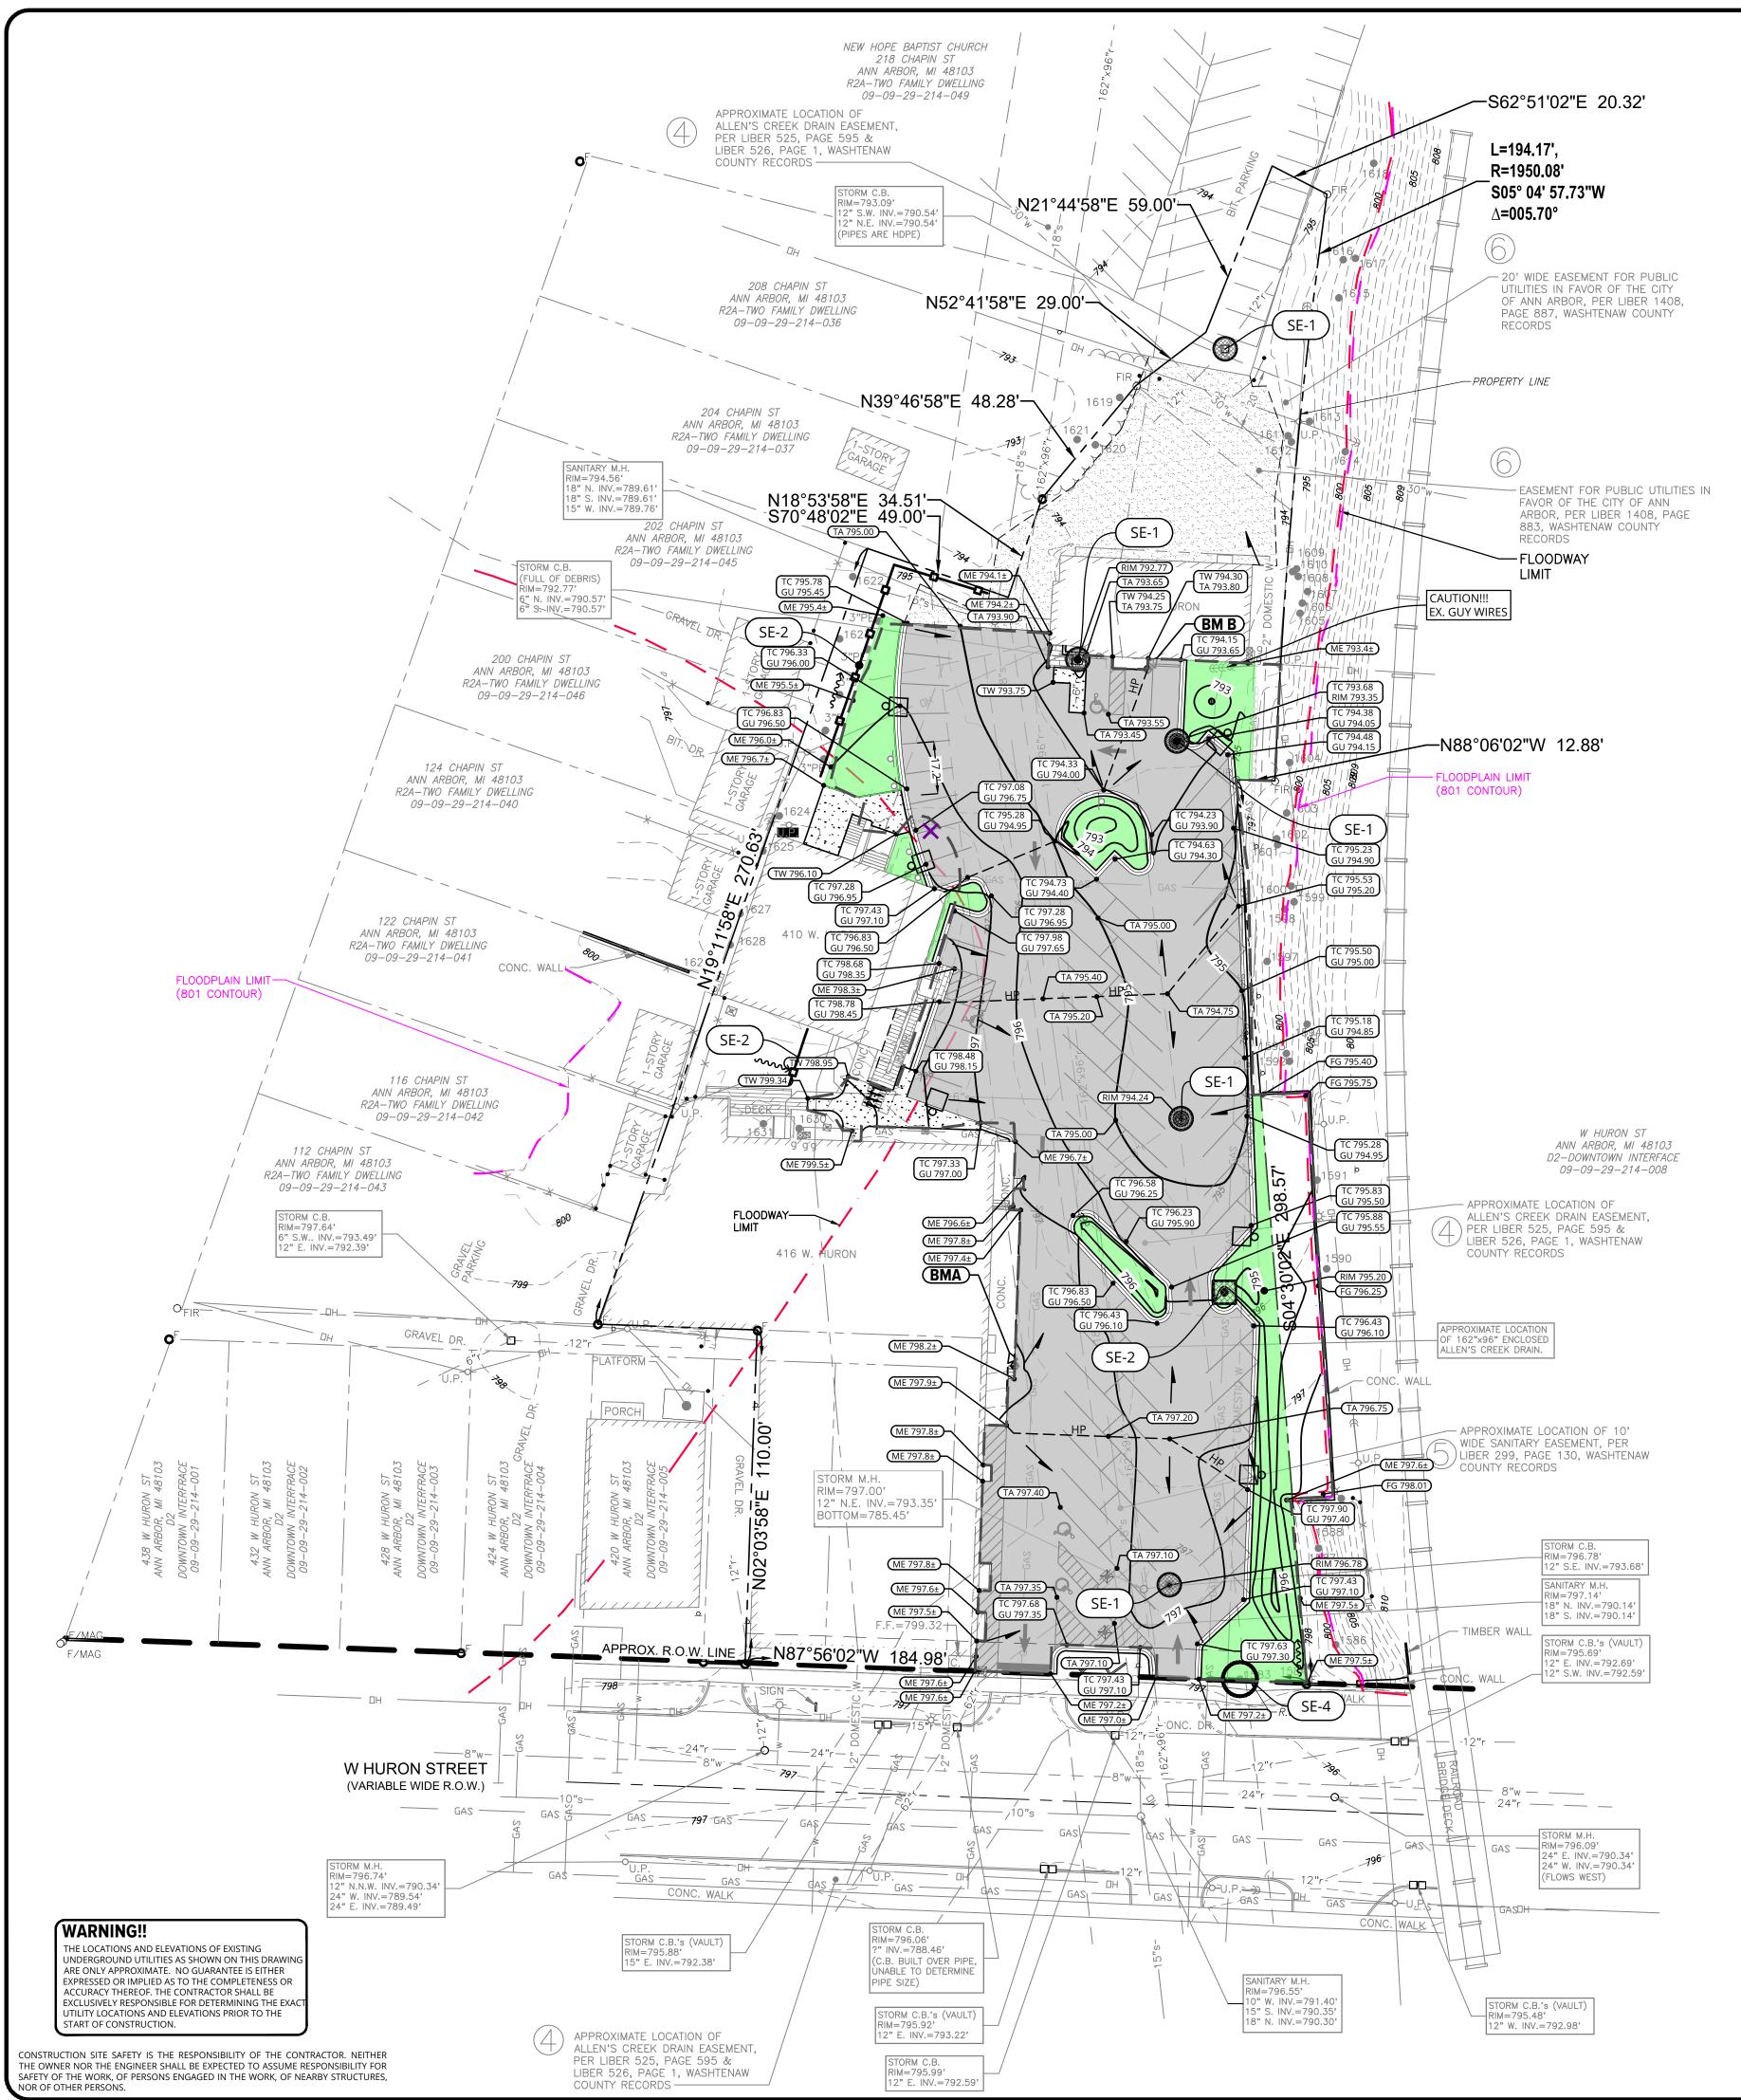

### **LEGAL DESCRIPTION**

TAKEN FROM ABSOLUTE TITLE COMMITMENT #76237, EFFECTIVE DATE MAY 27, 2014.

COMMENCING AT SOUTHWEST CORNER OF LOT 2, SIPLEY'S SUBDIVISION IN THE CITY OF ANN ARBOR AS RECORDED IN LIBER 2 OF PLATS, PAGE 24, WASHTENAW COUNTY RECORDS, WASHTENAW COUNTY, MICHIGAN; THENCE EASTERLY ALONG THE NORTH LINE OF HURON STREET 14.0 FEET FOR A PLACE OF BEGINNING;

THENCE NORTHERLY DEFLECTING 90° TO THE LEFT 110.0 FEET;
THENCE WESTERLY DEFLECTING 90° TO THE LEFT 52.56 FEET;
THENCE ALONG THE WEST LINE OF LOT 13, SAID SIPLEY'S SUBDIVISION DEFLECTING 107°08' TO THE RIGHT 270.63 FEET;

THENCE DEFLECTING 90° TO THE RIGHT 49.0 FEET; THENCE NORTHERLY DEFLECTING 90°18' TO THE LEFT 34.51 FEET;

THENCE DEFLECTING 20°53' TO THE RIGHT 48.28 FEET; THENCE DEFLECTING 12°55' TO THE RIGHT 29.0 FEET;

THENCE DEFLECTING 30°57' TO THE LEFT 59.0 FEET;
THENCE DEFLECTING 95°24' TO THE RIGHT 20.32 FEET;

THENCE SOUTHERLY ALONG THE WEST LINE OF ANN ARBOR RAILROAD COMPANY LANDS ALONG THE ARC OF CIRCULAR CURVE CONCAVE TO THE EAST, RADIUS 1950.08 FEET; SUBTENDED BY A CHORD DEFLECTING 67°56' TO THE RIGHT FROM

THE EXTENSION OF THE LAST DESCRIBED COURSE 194.09 FEET.
THENCE WESTERLY DEFLECTING 86°49' TO THE RIGHT 12.88 FEET;
THENCE ALONG THE WEST LINE OF ANN ARBOR RAILROAD COMPANY LANDS

THENCE ALONG THE NORTH LINE OF HURON STREET, DEFLECTING 96°34 TO THE RIGHT 184.98 FEET TO THE PLACE OF BEGINNING, BEING LOTS 1 AND 13 AND PART OF LOT 2, SAID SIPLEY'S SUBDIVISION AND OTHER LAND IN THE NORTHWEST ¼ OF SECTION 29, T2S, R6E, CITY OF ANN ARBOR, MICHIGAN.

TOTAL AREA = 71,022 SF = 1.63 AC

DEFLECTING 96°24' TO THE LEFT 298.57 FEET;

### **STORM WATER NARRATIVE**

THE SUBJECT PROPERTY DRAINS INTO THE ALLEN CREEK, WHICH IS AN ENCLOSED 162" X 96" BOX CULVERT WITH AN ARCHED TOP THAT RUNS NORTH-SOUTH THROUGH THE PROPERTY AND UNDER THE EXISTING PARKING LOT. APPROXIMATELY ½ ACRE OF GRAVEL PARKING LOT IS BEING PROPOSED TO BE PAVED, WHICH WILL HAVE A SLIGHT INCREASE IN THE STORM RUNOFF'S PEAK FLOW AND VOLUME TO THE STORM WATER COLLECTION SYSTEM. THIS WOULD TYPICALLY REQUIRE DETENTION TO MITIGATE FOR ANY RUNOFF INCREASE TO THE ALLEN CREEK DRAIN. HOWEVER, A HYDRAULIC ANALYSIS SHOWS THAT THE PAVING IMPROVEMENTS WILL HAVE A NEGLIGIBLE EFFECT ON THE PEAK FLOWS IN THE ALLEN CREEK DRAIN AND A QUICKER RELEASE WILL BENEFIT THE OVERALL WATERSHED AS IT RELATES TO THE TIMING OF THE STORM EVENT. BASED ON OUR HYDRAULIC AND HYDROLOGY STUDY RESULTS AND THE EXISTING 90 FOOT WIDE DRAIN EASEMENT ENCUMBRANCE ON THE PROPERTY THAT WOULD NOT ALLOW ANY STRUCTURE TO BE PLACED WITHIN, DETENTION WILL NOT BE PROVIDED AS PART OF THE IMPROVEMENTS AT THIS SITE.

### **SURVEY NOTE**

THE SITE PLANS WERE DEVELOPED BASED ON DRAWINGS PROVIDED BY THE OWNER AND A TOPOGRAPHICAL SURVEY BY MIDWESTERN CONSULTING DATED 06-12-14. TOPOGRAPHICAL SURVEY UPDATED BY MIDWESTERN CONSULTING ON 07-24-2019. THE CONTRACTOR IS RESPONSIBLE FOR VERIFYING LOCATIONS OF EXISTING STRUCTURES AND VERIFYING QUANTITIES. THE CONTRACTOR IS RESPONSIBLE FOR FINAL LAYOUT AND PROVIDING POSITIVE DRAINAGE.