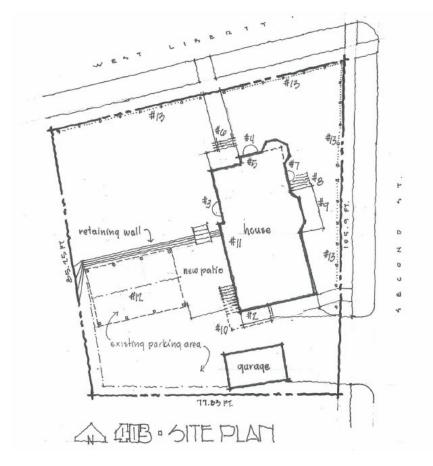

### Site plan approved in 2018 for 403 W Liberty, showing west patio

July 2019, courtesy Google Street View