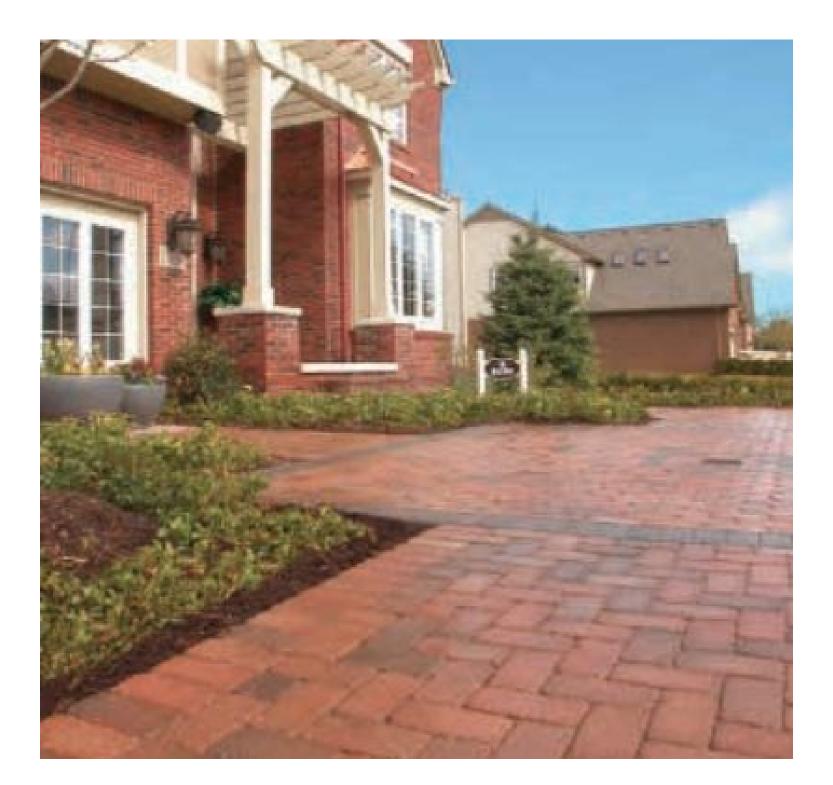

#### **Paved Areas**

*Appropriate:* Installing new parking areas, which are compatible with the scale, proportion of yard area, and characteristics of the historic district, behind buildings. These shall be reviewed on a case-by-case basis.

Retaining and maintaining historic sidewalks, walkways, driveways, and patios/terraces.

Not Appropriate: Installing or enlarging parking areas in front of buildings.

Installing driveways or parking areas that are too wide or large for the building site and are out of character for the district.

#### **STAFF FINDINGS**

- This is a corner lot with the house facing West Liberty and the driveway off Second Street. There is a single-car brick garage behind the house, and the driveway wraps around the garage to a large gravel parking area. The HDC previously approved (in 2018) a three-car carport along the north edge of the parking area, parallel to West Liberty. It has not yet been built, though the applicant said that she intends to at a future date.
- 2. The extent of the drive and parking paving appears to match the extent of the existing gravel driveway and parking area. Basic dimensions and the paving material were requested by staff and will be presented at the meeting if provided. The reason for this paving as stated on the application is to control both parking and runoff by sand and gravel.
- 3. The applicant should note that, if approved, a grading permit is required (this is a new requirement as of summer 2020) for the driveway and parking area and possibly for the patios.
- 4. A new paver patio on the east side of the house near the southeast corner is proposed. It is in the front yard along Second Street but is small and heavily landscaped. Since the new use of the house is as a duplex, adding a second patio for private outdoor use is understandable. The dimensions have been requested. A low boulder wall is proposed along Second Street in the same area. It would match a wall already installed along the north edge of the parking area. Concrete walkways in the front and rear would be replaced with pavers to match the patios.
- 5. Assuming the parking and drive paving material is concrete (preferred) or asphalt, staff