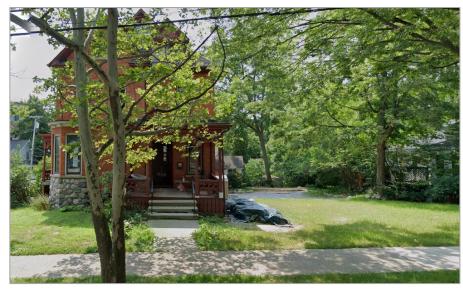

#### **ATTACHMENTS:** application, drawings.

403

403 West Liberty (2020 City of Ann Arbor aerial photo)

### Site plan approved in 2018 for 403 W Liberty, showing west patio

July 2019, courtesy Google Street View