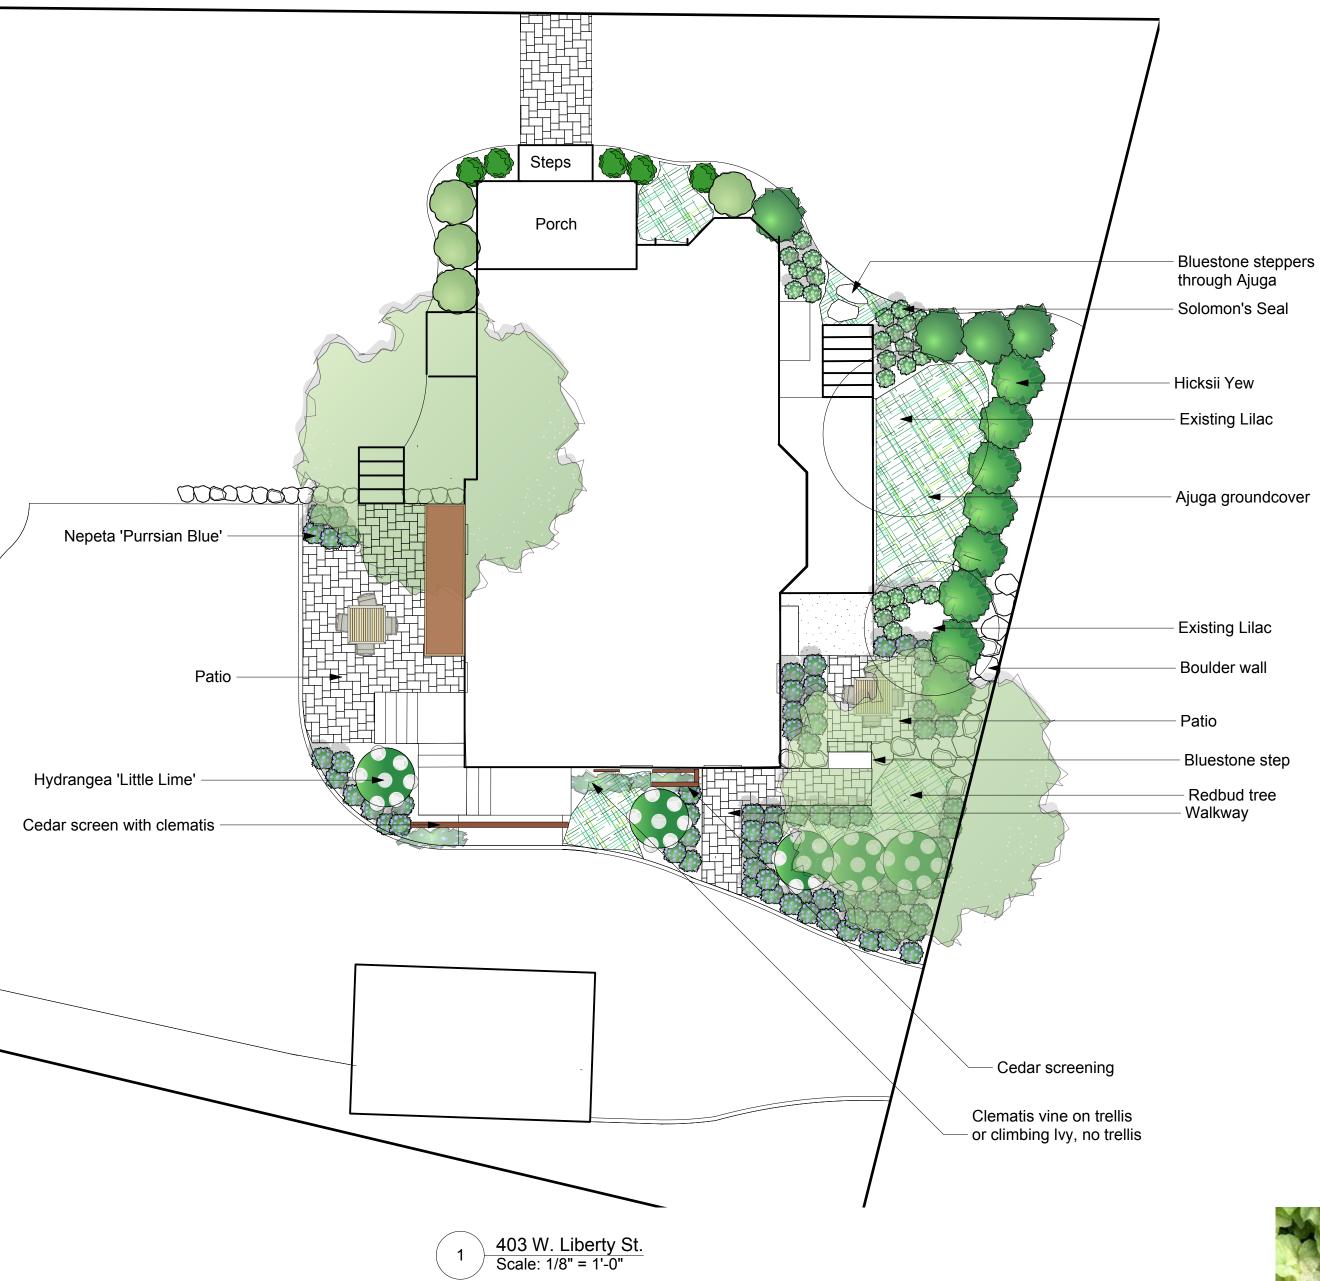

DRAWN BY: Nicole Lloyd DATE: 9/30/2020

1885 Baker Rd. Dexter MI 48130 (734) 426-6600 lotusgardenscapes.com

PROJECT Muhleman Landscape PURPOSE: Patio and Plantings ADDRESS: 403 West Liberty Street Ann Arbor, MI 48103

SHEET: Sh-1

Existing Lilac

through Ajuga - Solomon's Seal