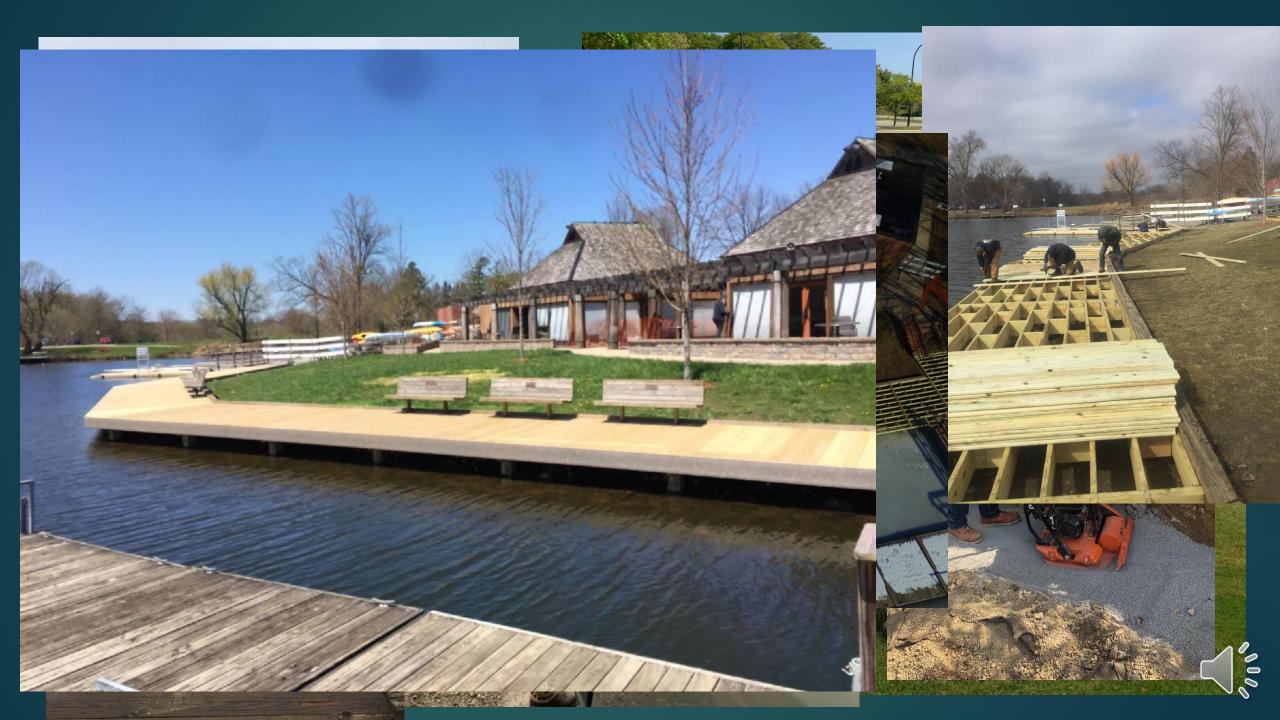

t Ice Rinks and 3 Seasonal Ice Rinks
- 2 Disc Golf Courses
- 2 Dog Parks
- Dirt Bike Course
- Skate Park



- ▶ 2,100 acres
- Over 160 Parks
- 81 Playgrounds
- 32 Softball/Baseball Fields
- ► 18 Soccer Fields
- 3 Outdoor and 1 Indoor Pools
- 28 Tennis Courts
- 34 Basketball Courts
- 2 Canoe/Kayak Liveries

- 2 Permanent Ice Rinks and 3 Seasonal Ice Rinks
- 2 Disc Golf Courses
- 2 Dog Parks
- Dirt Bike Course
- Skate Park
- ► 2 Golf Courses



- ▶ 2,100 acres
- Over 160 Parks
- 81 Playgrounds
- 32 Softball/Baseball Fields
- 18 Soccer Fields
- 3 Outdoor and 1 Indoor Pools
- 28 Tennis Courts
- 34 Basketball Courts
- 2 Canoe/Kayak Liveries

- 2 Permanent Ice Rinks and 3 Seasonal Ice Rinks
- 2 Disc Golf Courses
- 2 Dog Parks
- Dirt Bike Course
- Skate Park
- ► 2 Golf Courses

















































A2 Fix It, also available on your mobile device through the <u>Apple App</u> or <u>Google Play store</u>, and can be used to report:

- Potholes
- Missed cart pickups
- Crosswalk issues
- · Snow/ice on roads or sidewalks
- · Graffiti on public property
- Dead or dying street trees
- Street light outages
- Traffic signal/sign problems

#### A video tutorial is available.

A2 Fix It allows users to upload a photo with each request, as a visual reference to help staff quickly locate the problem. It is also helpful for requests to be as detailed as possible.

Please call 9-1-1 for police/fire assistance, crimes in progress or life threatening emergencies.



#### WWW.A2FIXIT.COM

#### or the A2FixIt App.