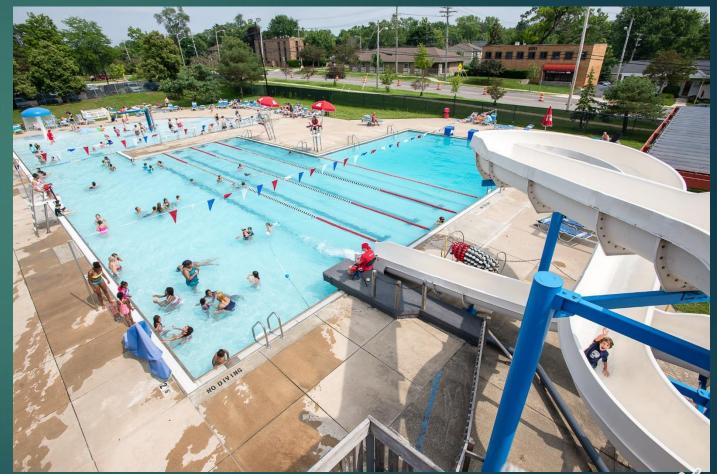

#### ► 2,100 acres

- Over 160 Parks
- ► 81 Playgrounds
- ► 32 Softball/Baseball Fields
- ► 18 Soccer Fields
- ► 3 Outdoor and 1 Indoor Pools

000

- ▶ 2,100 acres
- Over 160 Parks
- ► 81 Playgrounds
- ► 32 Softball/Baseball Fields
- ► 18 Soccer Fields
- ► 3 Outdoor and 1 Indoor Pools
- ► 28 Tennis Courts