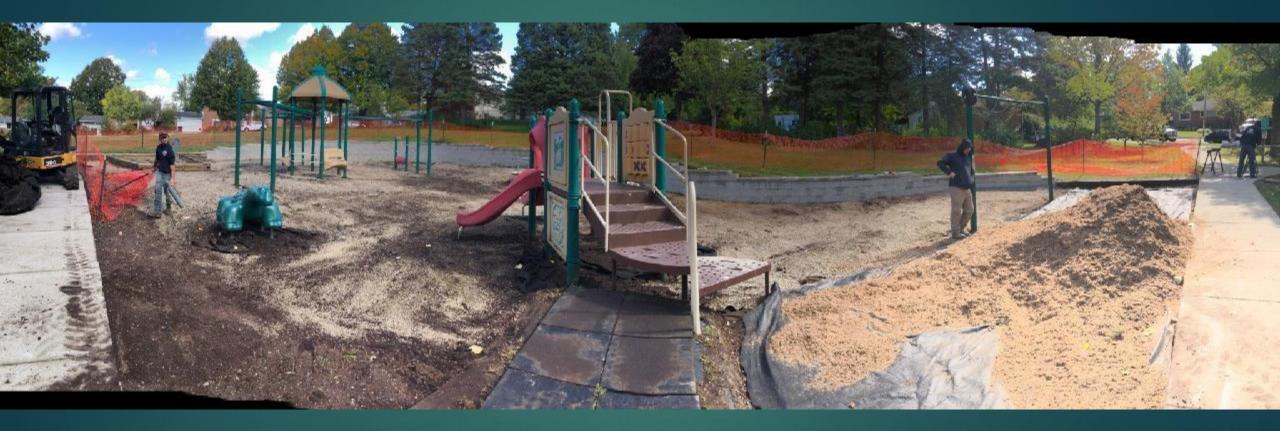

Rinks and 3 Seasonal Ice Rinks
- 2 Disc Golf Courses
- 2 Dog Parks
- Dirt Bike Course
- Skate Park



- ▶ 2,100 acres
- Over 160 Parks
- 81 Playgrounds
- 32 Softball/Baseball Fields
- ► 18 Soccer Fields
- 3 Outdoor and 1 Indoor Pools
- 28 Tennis Courts
- 34 Basketball Courts
- 2 Canoe/Kayak Liveries

- 2 Permanent Ice Rinks and 3 Seasonal Ice Rinks
- 2 Disc Golf Courses
- 2 Dog Parks
- Dirt Bike Course
- Skate Park
- ► 2 Golf Courses



- ▶ 2,100 acres
- Over 160 Parks
- 81 Playgrounds
- 32 Softball/Baseball Fields
- 18 Soccer Fields
- 3 Outdoor and 1 Indoor Pools
- 28 Tennis Courts
- 34 Basketball Courts
- 2 Canoe/Kayak Liveries

- 2 Permanent Ice Rinks and 3 Seasonal Ice Rinks
- 2 Disc Golf Courses
- 2 Dog Parks
- Dirt Bike Course
- Skate Park
- ► 2 Golf Courses

















































A2 Fix It, also available on your mobile device through the <u>Apple App</u> or <u>Google Play store</u>, and can be used to report:

- Potholes
- Missed cart pickups
- Crosswalk issues
- · Snow/ice on roads or sidewalks
- · Graffiti on public property
- Dead or dying street trees
- Street light outages
- Traffic signal/sign problems

#### A video tutorial is available.

A2 Fix It allows users to upload a photo with each request, as a visual reference to help staff quickly locate the problem. It is also helpful for requests to be as detailed as possible.

Please call 9-1-1 for police/fire assistance, crimes in progress or life threatening emergencies.



#### WWW.A2FIXIT.COM

#### or the A2FixIt App.