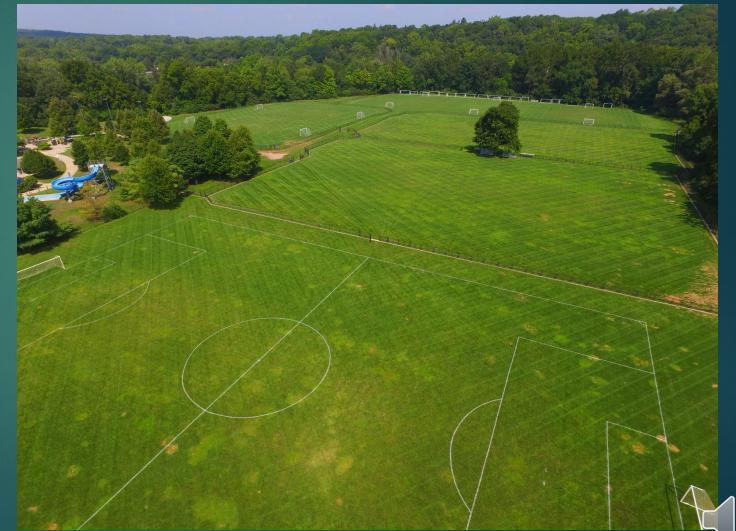

#### ▶ 2,100 acres

- Over 160 Parks
- ► 81 Playgrounds
- ► 32 Softball/Baseball Fields
- ► 18 Soccer Fields