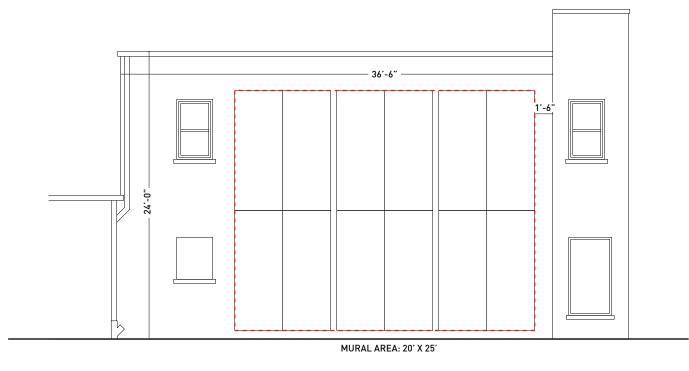

**LOCATION:** The site is on the south side of West Washington Street, west of the midblock alley.

**APPLICATION:** The applicant seeks HDC approval to install a triptych mural on the alley side of the building, each consisting of four aluminum composite panels attached to a series of vertical steel studs mounted in mortar joints with horizontal steel cross bars. The mural area is 20' tall by 25' wide. There are no openings or obstructions on the yellow brick wall.

# **STAFF FINDINGS:**

- 1. The mortar joints and bricks are in good condition on this east elevation. Other than one window and one infilled window, the yellow brick wall is completely unobstructed. The applicant is proposing to attach steel vertical studs to the building's mortar joints, with steel cross-rails to support aluminum panels. Four aluminum panels are on each frame, and three different frames with small spaces between make up the installation. Room has been left on all four sides of the mural to separate it from windows, brick changes, the parapet, and ground.
- 2. The mural will be easily removable and leave the integrity of the building unimpaired. If lettering taller than 4" is included on the mural, it counts as signage and will require a City of Ann Arbor sign permit. In general, the addition of the mural should not negatively impact the neighborhood or historic district and should contribute positively to the multipurpose public alley.
- 3. The proposed mural is generally compatible in exterior design, massing, arrangement,