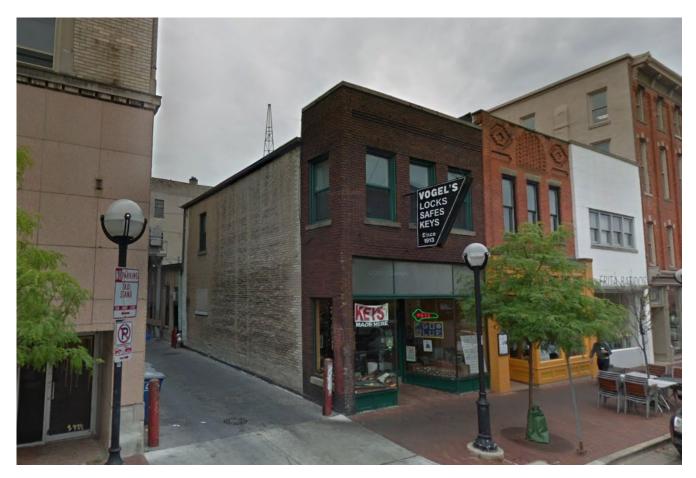

Phone:

**BACKGROUND:** This two-story commercial vernacular building was built around 1920 and was first occupied by Vogel's blacksmith shop. The front façade and about 4' turning the corner on the alley are dark brown brick. The upper floors have 1/1 windows with flat arches in a "modern" 1920s style and stone lintels. The steel storefront appears to be original, with a recessed center entry and full-width transom. The alley wall is yellow brick with only one second-floor window and one small infilled first-floor window. A one-story wing is located on the back, with a more modern garage attached behind. Vogel's locksmiths occupied the building for over 100 years.

**LOCATION:** The site is on the south side of West Washington Street, west of the midblock alley.

**APPLICATION:** The applicant seeks HDC approval to install a triptych mural on the alley side of the building, each consisting of four aluminum composite panels attached to a series of vertical steel studs mounted in mortar joints with horizontal steel cross bars. The mural area is 20' tall by 25' wide. There are no openings or obstructions on the yellow brick wall.