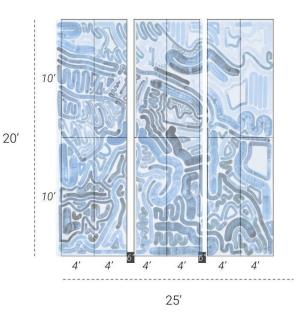

**LOCATION:** The site is on the south side of West Washington Street, west of the midblock alley.

**APPLICATION:** The applicant seeks HDC approval to install a triptych mural on the alley side of the building, each consisting of four aluminum composite panels attached to a series of vertical steel studs mounted in mortar joints with horizontal steel cross bars. The mural area is 20' tall by 25' wide. There are no openings or obstructions on the yellow brick wall.

# **STAFF FINDINGS:**

- 1. The mortar joints and bricks are in good condition on this east elevation. Other than one window and one infilled window, the yellow brick wall is completely unobstructed. The applicant is proposing to attach steel vertical studs to the building's mortar joints, with steel cross-rails to support aluminum panels. Four aluminum panels are on each frame, and three different frames with small spaces between make up the installation. Room has been left on all four sides of the mural to separate it from windows, brick changes, the parapet, and ground.
- 2. The mural will be easily removable and leave the integrity of the building unimpaired. If lettering taller than 4" is included on the mural, it counts as signage and will require a City of Ann Arbor sign permit. In general, the addition of the mural should not negatively impact the neighborhood or historic district and should contribute positively to the multipurpose public alley.
- 3. The proposed mural is generally compatible in exterior design, massing, arrangement,