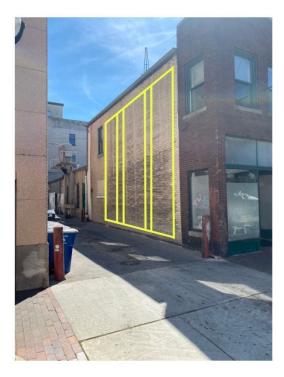

**LOCATION:** The site is on the south side of West Washington Street, west of the midblock alley.

**APPLICATION:** The applicant seeks HDC approval to install a triptych mural on the alley side of the building, each consisting of four aluminum composite panels attached to a series of vertical steel studs mounted in mortar joints with horizontal steel cross bars. The mural area is 20' tall by 25' wide. There are no openings or obstructions on the yellow brick wall.

# **STAFF FINDINGS:**

- 1. The mortar joints and bricks are in good condition on this east elevation. Other than one window and one infilled window, the yellow brick wall is completely unobstructed. The applicant is proposing to attach steel vertical studs to the building's mortar joints, with steel cross-rails to support aluminum panels. Four aluminum panels are on each frame, and three different frames with small spaces between make up the installation. Room has been left on all four sides of the mural to separate it from windows, brick changes, the parapet, and ground.
- 2. The mural will be easily removable and leave the integrity of the building unimpaired. If lettering taller than 4" is included on the mural, it counts as signage and will require a City of Ann Arbor sign permit. In general, the addition of the mural should not negatively impact the neighborhood or historic district and should contribute positively to the multipurpose public alley.
- 3. The proposed mural is generally compatible in exterior design, massing, arrangement,