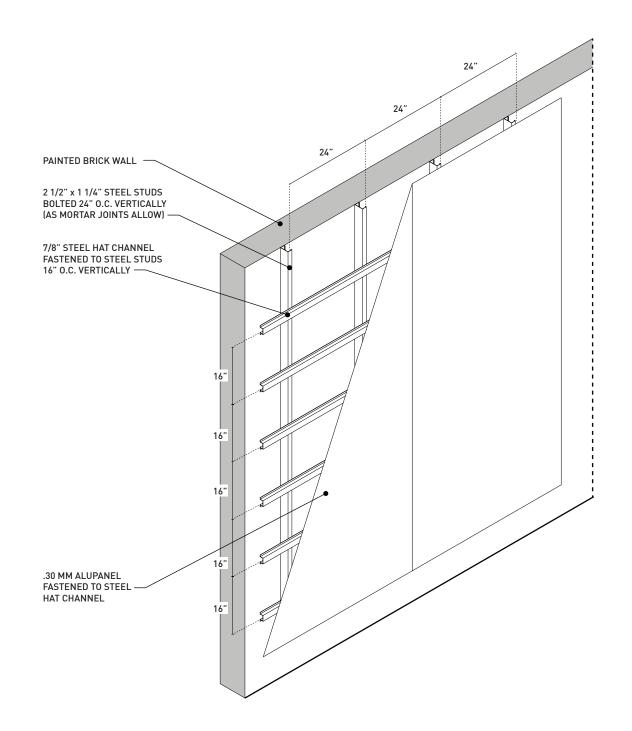

**LOCATION:** The site is on the south side of West Washington Street, west of the midblock alley.

**APPLICATION:** The applicant seeks HDC approval to install a triptych mural on the alley side of the building, each consisting of four aluminum composite panels attached to a series of vertical steel studs mounted in mortar joints with horizontal steel cross bars. The mural area is 20' tall by 25' wide. There are no openings or obstructions on the yellow brick wall.

# **STAFF FINDINGS:**

- 1. The mortar joints and bricks are in good condition on this east elevation. Other than one window and one infilled window, the yellow brick wall is completely unobstructed. The applicant is proposing to attach steel vertical studs to the building's mortar joints, with steel cross-rails to support aluminum panels. Four aluminum panels are on each frame, and three different frames with small spaces between make up the installation. Room has been left on all four sides of the mural to separate it from windows, brick changes, the parapet, and ground.
- 2. The mural will be easily removable and leave the integrity of the building unimpaired. If lettering taller than 4" is included on the mural, it counts as signage and will require a City of Ann Arbor sign permit. In general, the addition of the mural should not negatively impact the neighborhood or historic district and should contribute positively to the multipurpose public alley.
- 3. The proposed mural is generally compatible in exterior design, massing, arrangement,