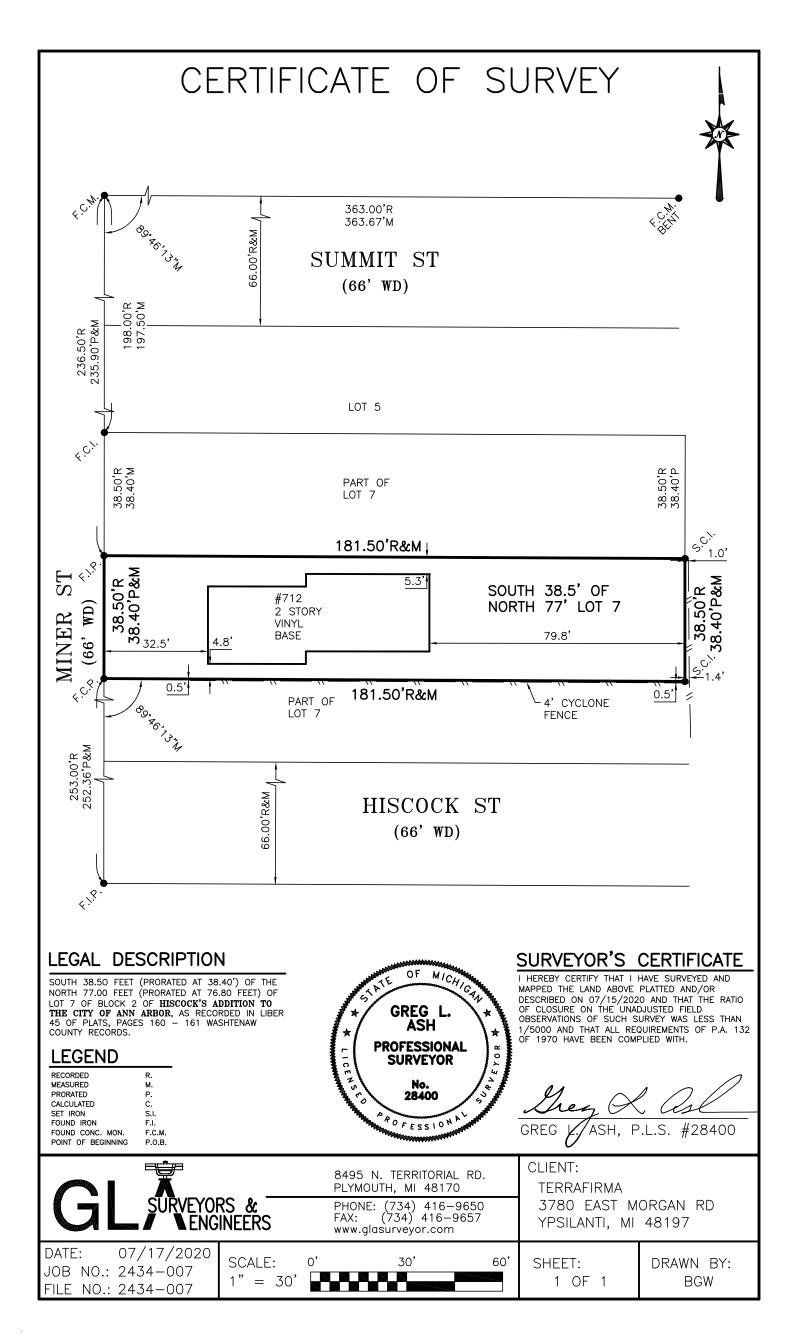

#### Subject: ZBA 20-019; 712 Miner Street

#### Background:

The subject property is located on the east side of Miner Street north of Miller Avenue in the Water Hill neighborhood. The home was built in 1995 and is 1,910 square feet in size. The lot area is 7,100 square feet.

#### **Description:**

Applicant is seeking to remove the existing paver walkway, retaining walls and raised paver porch as the egress system is failing. The home has a side entrance and there is less than five feet between the foundation and the property line in order to install new decking within the same footprint to eliminate the existing hazard.