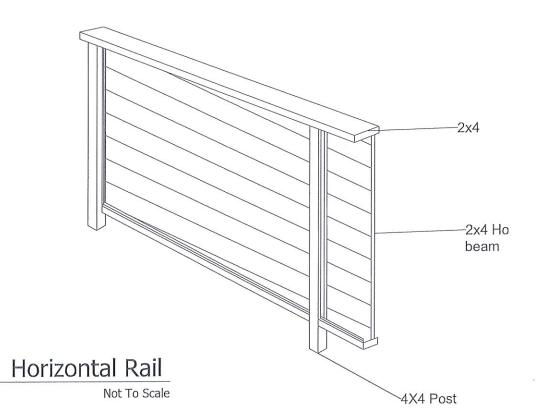

## Ex. Deck to remain

|                                   | Terrafirma                                                                                                                                                                                                                                                                      |  |  |
|-----------------------------------|---------------------------------------------------------------------------------------------------------------------------------------------------------------------------------------------------------------------------------------------------------------------------------|--|--|
|                                   | David B. Silverman, R.L.A.<br>President<br>3780 East Morgan Road   Ypsilanti, MI 48197<br>Phone: 734-434-3811   Fax: 734-434-2830<br>Toll Free 866-789-3276   Irish Hills: 517-592-3811<br>Web: http://www.terrafirmalandscape.net<br>Email: dsilverman@terrafirmalandscape.net |  |  |
| วท                                | Landscape Contracting. Irrigation. Licensed<br>Builders & Contractors                                                                                                                                                                                                           |  |  |
| ve typ. rail system               | NAME: DATE:<br>LICENSE NO.                                                                                                                                                                                                                                                      |  |  |
| zontal Rail                       | ISSUE BY DATE DESCRIPTION                                                                                                                                                                                                                                                       |  |  |
| nk                                | PROJECT:<br>Kocher- Bartman<br>Residence<br>712 Miner St.                                                                                                                                                                                                                       |  |  |
|                                   | Ann Arbor Mi<br>SHEET TITLE:<br>Proposed Plan                                                                                                                                                                                                                                   |  |  |
| 1<br>D-2<br>Window Well<br>remain | BLDG. NO. DSR. NO. DRAWN BY<br>Alex Glasser<br>SCALE DATE CHECKED BY<br>1/8"=1' 6-8-2020 CHECKED<br>PROJ. NO:<br>DRAWING TITLE                                                                                                                                                  |  |  |
|                                   | NORTH ARROW: N<br>GRAPHIC SCALE: 8 0 4 8                                                                                                                                                                                                                                        |  |  |
|                                   | 1/8 inch = 1 ft.                                                                                                                                                                                                                                                                |  |  |