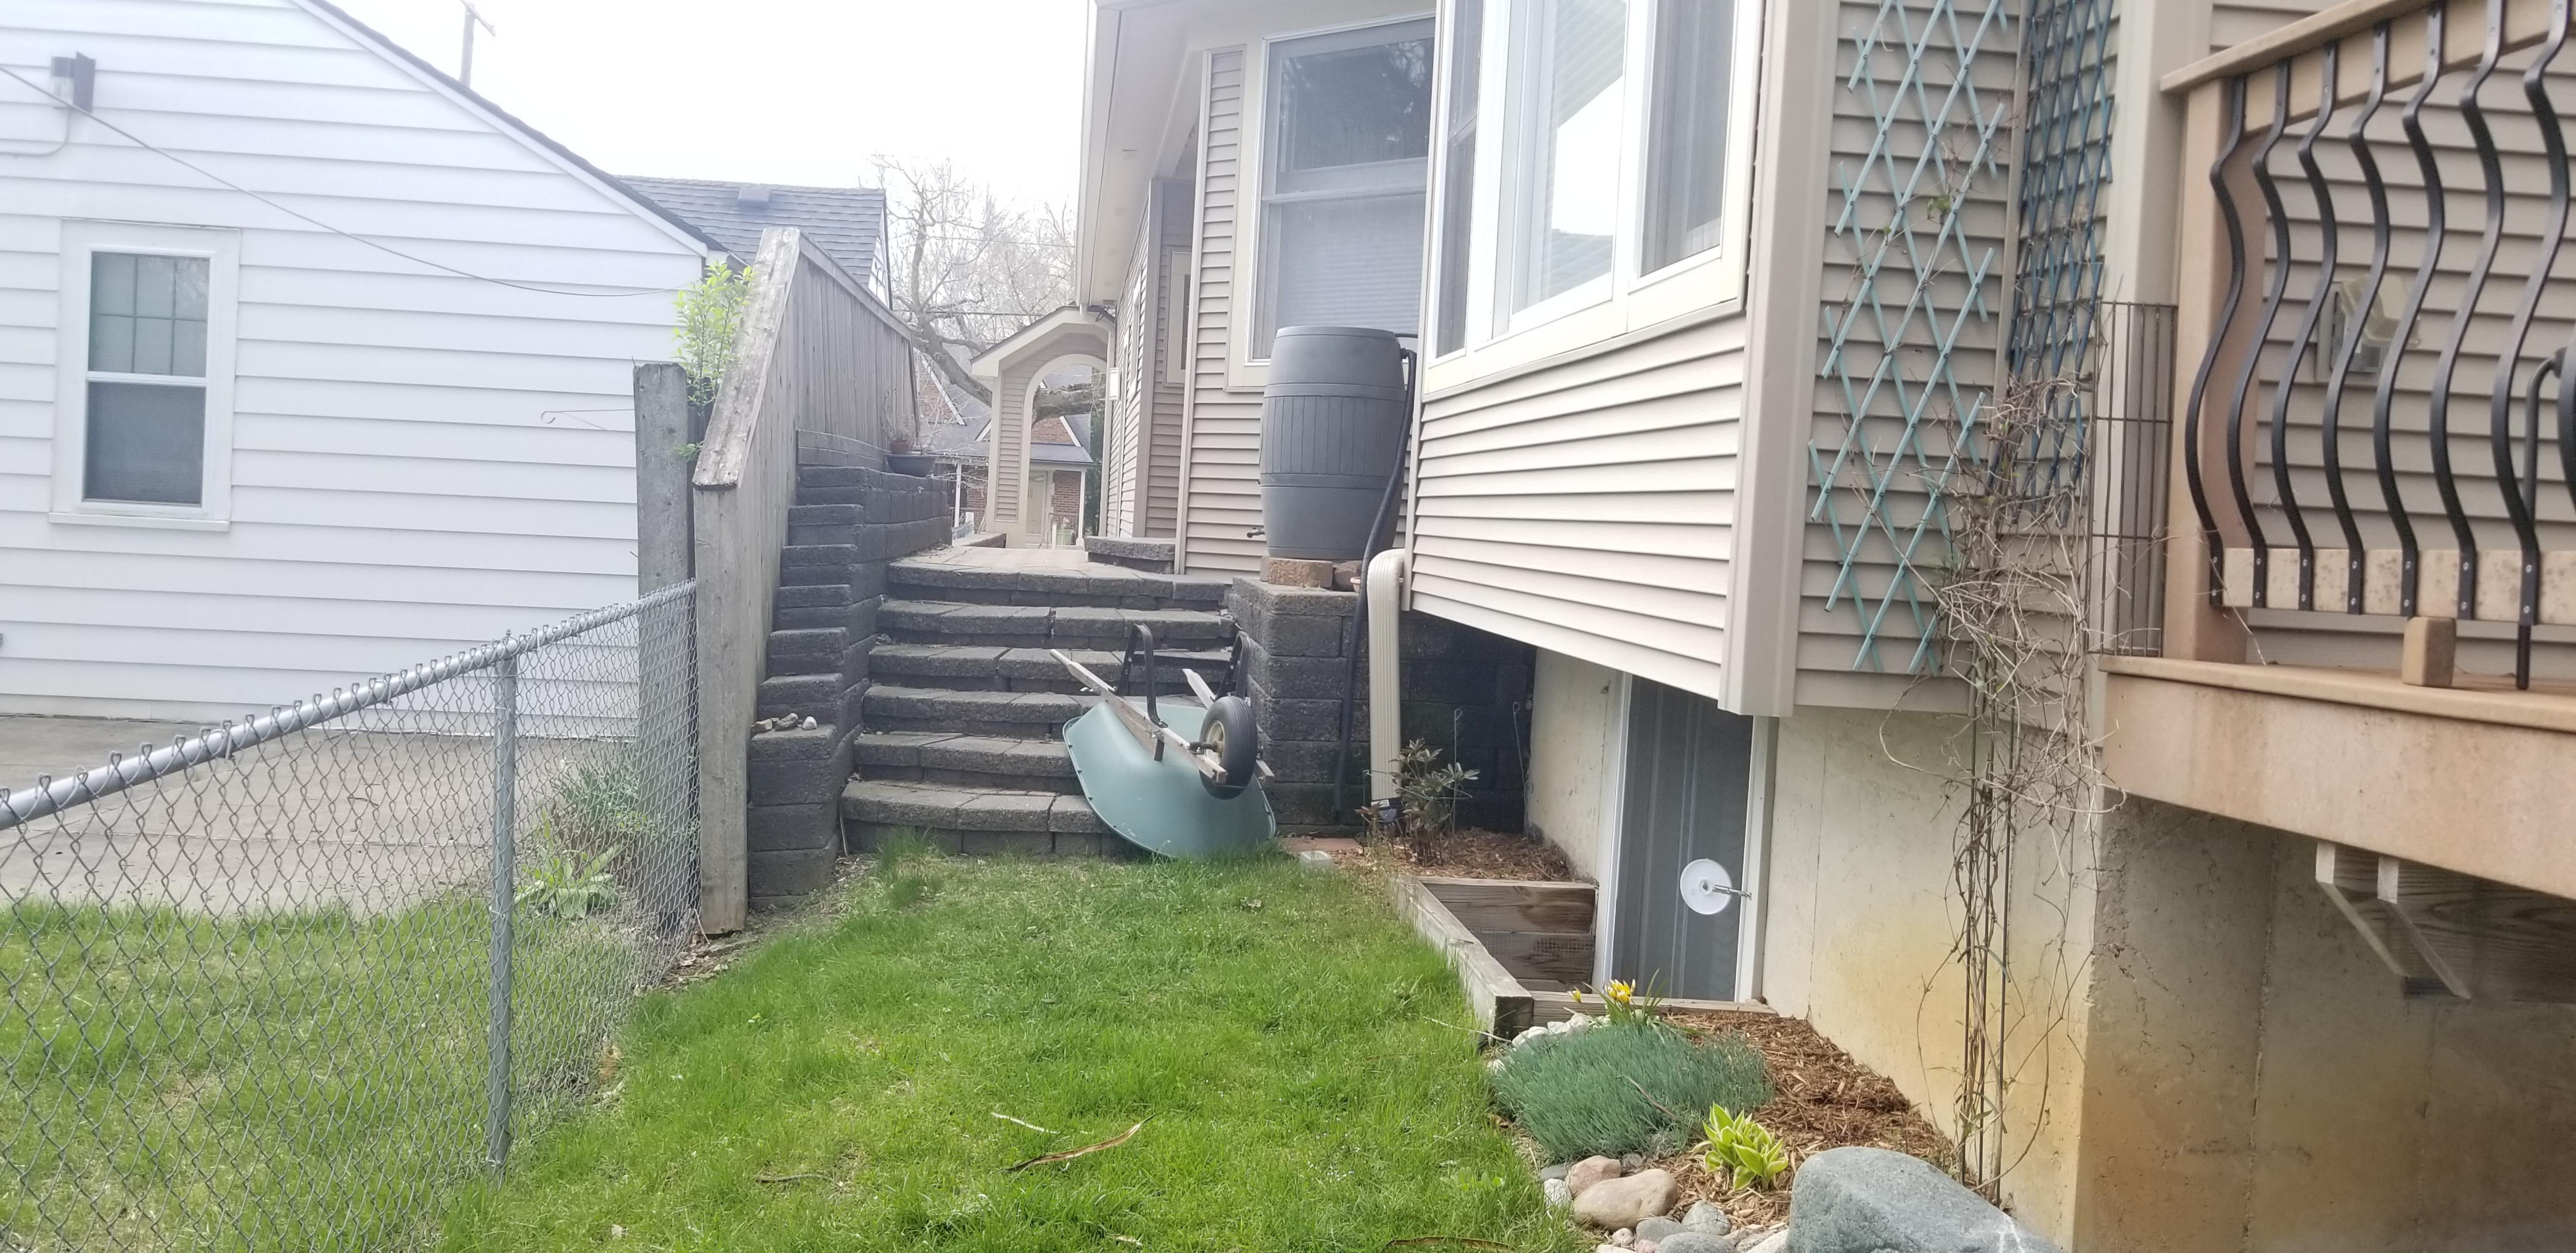

#### Background:

The subject property is located on the east side of Miner Street north of Miller Avenue in the Water Hill neighborhood. The home was built in 1995 and is 1,910 square feet in size. The lot area is 7,100 square feet.

#### **Description:**

Applicant is seeking to remove the existing paver walkway, retaining walls and raised paver porch as the egress system is failing. The home has a side entrance and there is less than five feet between the foundation and the property line in order to install new decking within the same footprint to eliminate the existing hazard.