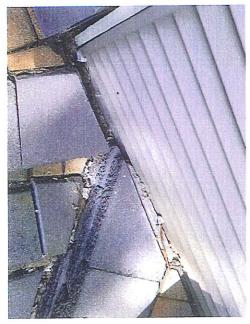

#### **Description:**

Applicant is seeking to remove the existing paver walkway, retaining walls and raised paver porch as the egress system is failing. The home has a side entrance and there is less than five feet between the foundation and the property line in order to install new decking within the same footprint to eliminate the existing hazard.

(a). That the practical difficulties are exceptional and peculiar to the property of the person requesting the variance and result from conditions which do not exist generally throughout the City.

The applicant states the side entrance to the home has created a practical difficulty that has created this unique situation.

# (b). That the practical difficulties will result from a failure to grant the variance, include substantially more than mere inconvenience, inability to attain a higher financial return, or both.

Failure to grant the variance will continue the hazardous conditions of a failing infrastructure.