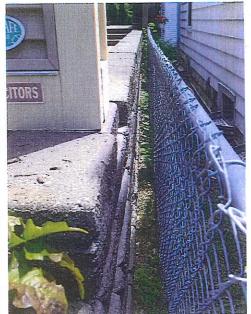

#### **Description:**

Applicant is seeking to remove the existing paver walkway, retaining walls and raised paver porch as the egress system is failing. The home has a side entrance and there is less than five feet between the foundation and the property line in order to install new decking within the same footprint to eliminate the existing hazard.

# (b). That the practical difficulties will result from a failure to grant the variance, include substantially more than mere inconvenience, inability to attain a higher financial return, or both.

Failure to grant the variance will continue the hazardous conditions of a failing infrastructure.