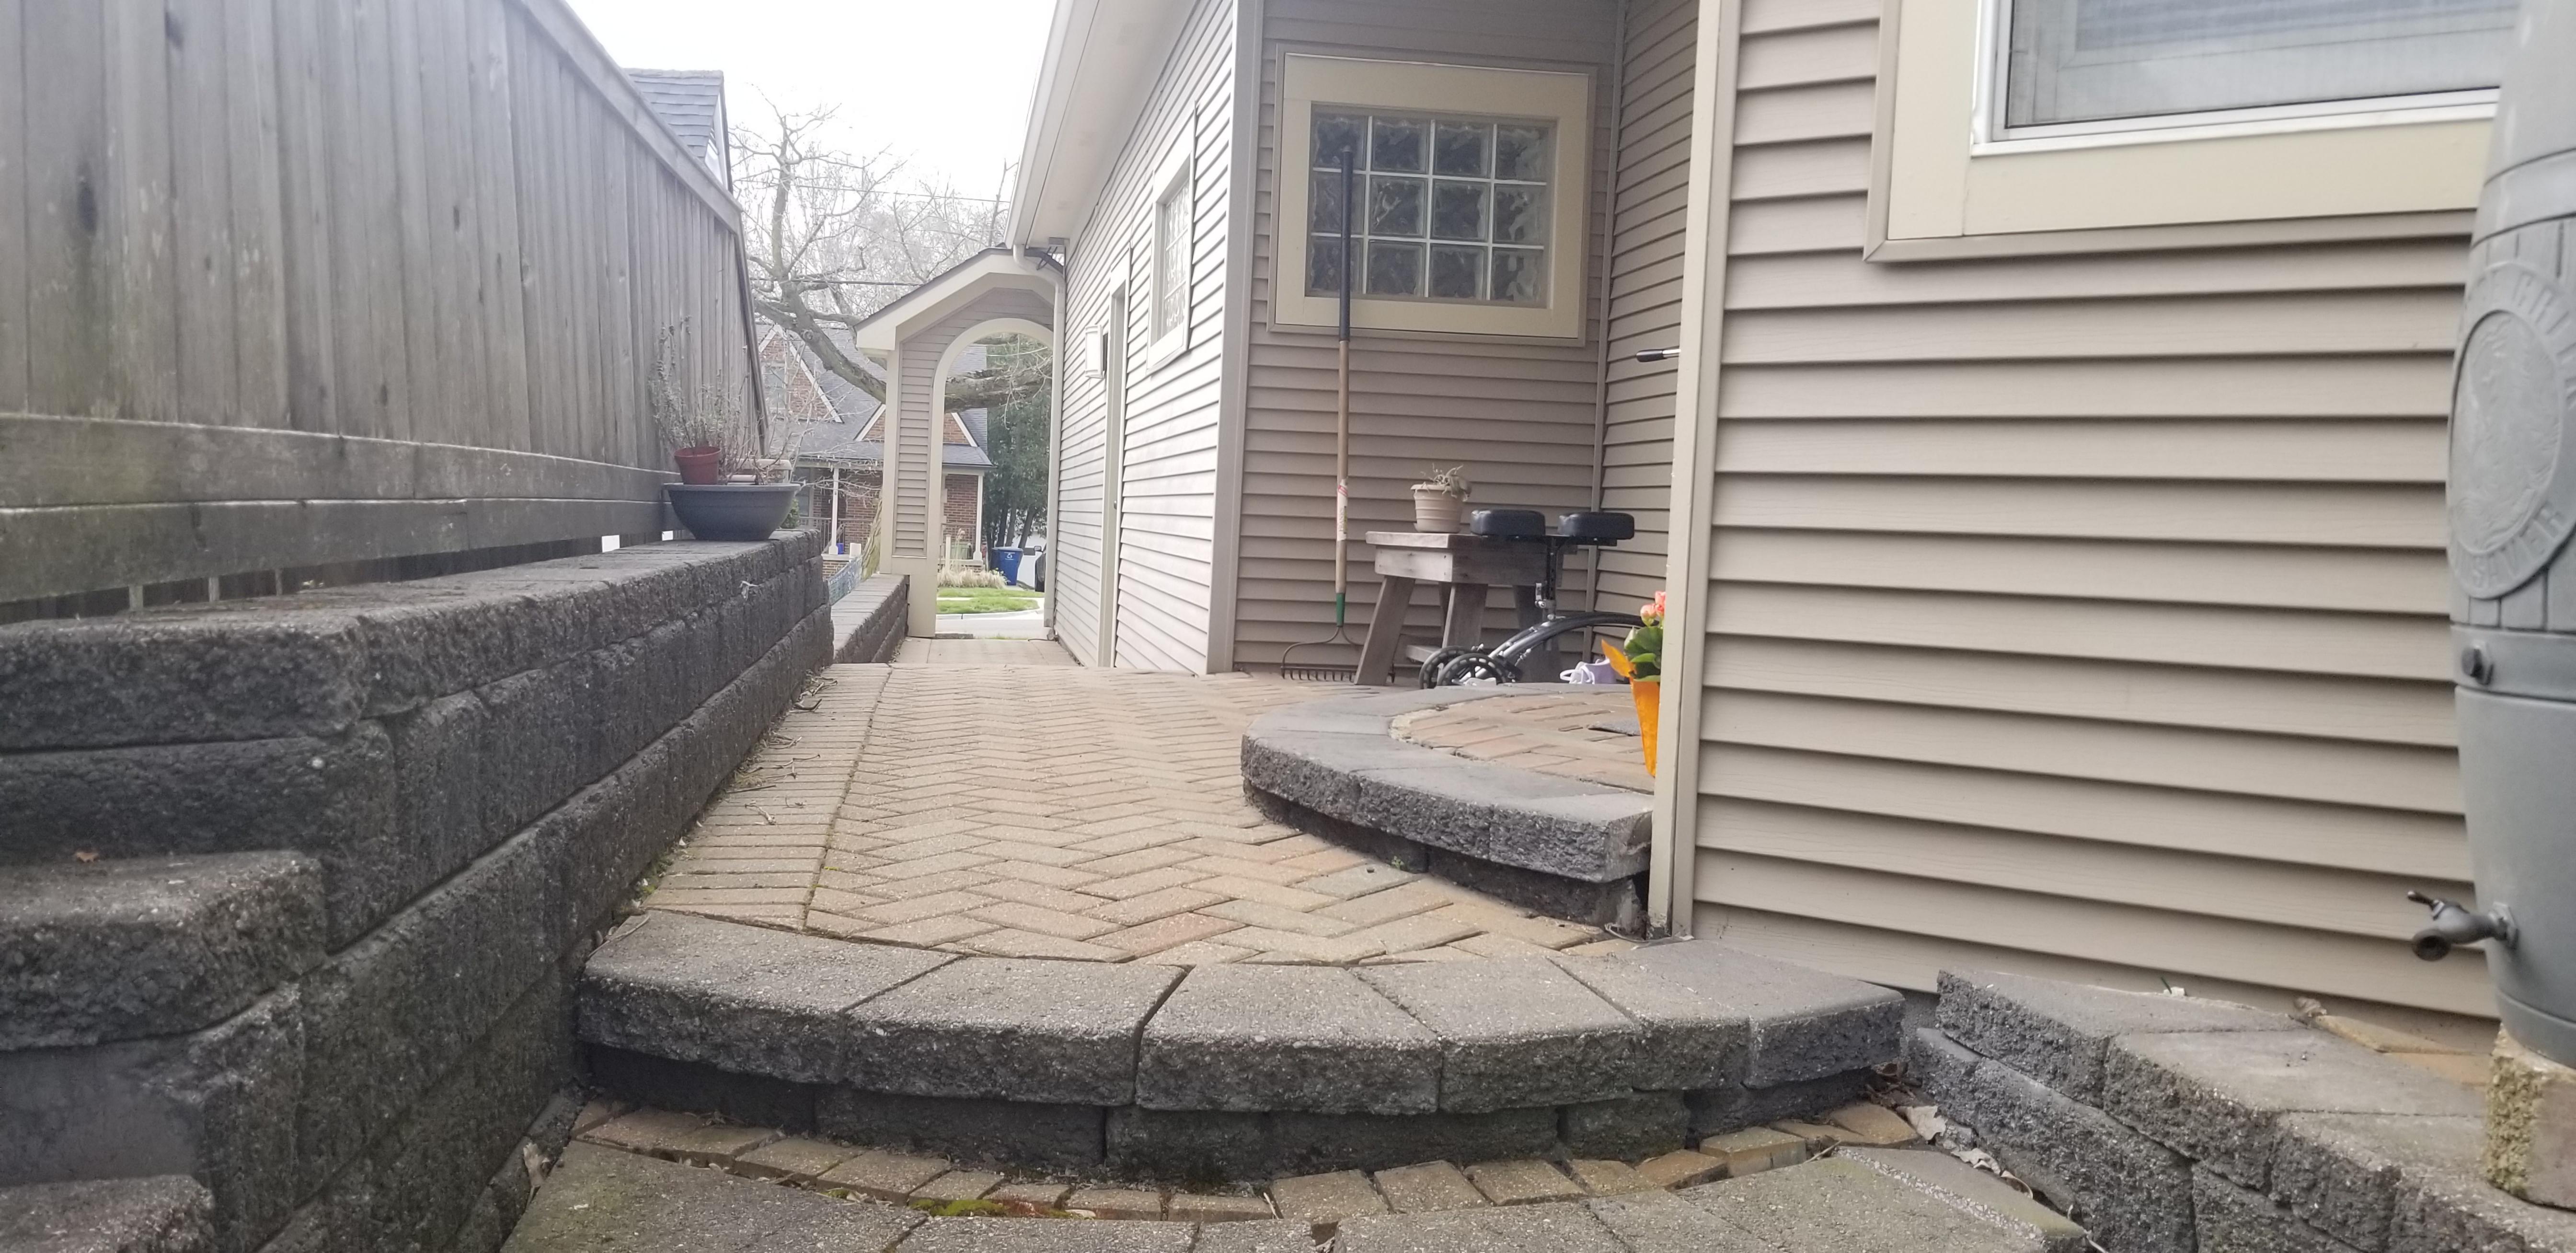

#### Summary:

Terrafirma Inc., representing property owner, is requesting a variance of three feet from Table 5.17-1 Single-Family Residential Zoning District Dimensions. The parcel is a nonconforming R2A property that does not meet the lot area and width requirements for the district. The R1D district setbacks are applied which require a minimum three-foot side yard. The owners are seeking to construct a 162 (9'x18') square foot deck that will extend to the side property line.

#### **Description:**

Applicant is seeking to remove the existing paver walkway, retaining walls and raised paver porch as the egress system is failing. The home has a side entrance and there is less than five feet between the foundation and the property line in order to install new decking within the same footprint to eliminate the existing hazard.

## (e). A variance approved shall be the minimum variance that will make possible a reasonable use of the land or structure.

The requested variance is within the framework of the existing paver porch and will not encroach further into the side yard setback.