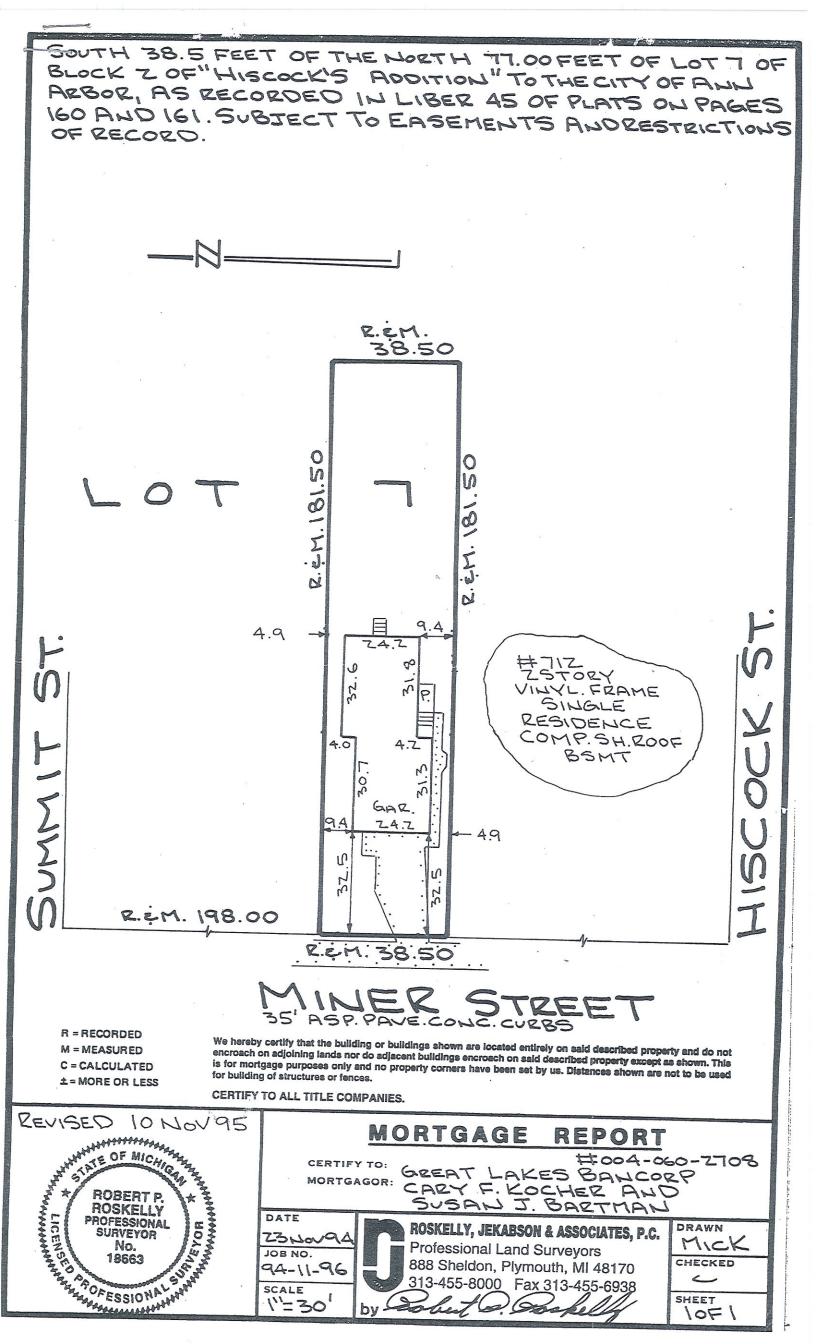

#### Subject: ZBA 20-019; 712 Miner Street

#### Background:

The subject property is located on the east side of Miner Street north of Miller Avenue in the Water Hill neighborhood. The home was built in 1995 and is 1,910 square feet in size. The lot area is 7,100 square feet.

#### **Description:**

Applicant is seeking to remove the existing paver walkway, retaining walls and raised paver porch as the egress system is failing. The home has a side entrance and there is less than five feet between the foundation and the property line in order to install new decking within the same footprint to eliminate the existing hazard.