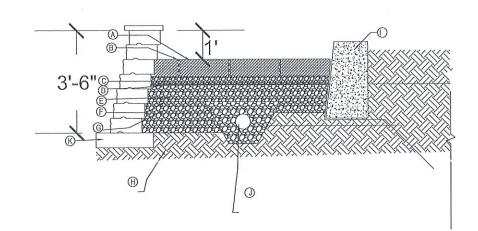

LEGEND: A PERMEABLE PAVER FROM TECHO-BLOC or UNILOCK, 2 3/8" TO 3 15/16" (60 TO 100 MM) THICK B JOINT FILLING MATERIAL, C BEDDING COURSE, 2" (50 MM) THICK NO. 8 STONE BEDDING COURSE, 2" (50 MM) THICK NO. 8 STONE
 Geogrid
 Geogrid
 BASE COURSE, 4" (100 MM) THICK NO. 6a STONE
 SUBBASE COURSE, THICKNESS AS PER DESIGN
 G GEOTEXTILE
 HOUSE FOUNDATION
 HOUSE FOUNDATION
 PERFORATED SOLID PVC DRAIN SPACED AND SLOPED TO DRAIN STORED WATER AWAY FROM HOUSE AND PATIO
 typ. Concrete Footing 12" min. wide Bear undisturbed soil. Min 42" below grade Typical.

3

NOTES:
1. INSTALLATION TO BE COMPLETED IN ACCORDANCE WITH MANUFACTURER'S SPECIFICATIONS.
2. DO NOT SCALE DRAWING.
3. THIS DRAWING IS INTENDED FOR USE BY ARCHITECTS, ENGINEERS, CONTRACTORS, CONSULTANTS AND DESIGN PROFESSIONALS FOR PLANNING PURPOSES ONLY. THIS DRAWING MAY NOT BE USED FOR CONSTRUCTION.
4. ALL INFORMATION CONTAINED HEREIN WAS CURRENT AT THE TIME OF DEVELOPMENT BUT MUST BE REVIEWED AND APPROVED BY THE PRODUCT MANUFACTURER TO BE CONSIDERED ACCURATE.

1 PERMEABLE PAVERS (PARTIAL INFILTRATION) Permeable Pavers Not To Scale

.

| Terrafirma                                                                                                                                                                                                                                                                      |                                                   |
|---------------------------------------------------------------------------------------------------------------------------------------------------------------------------------------------------------------------------------------------------------------------------------|---------------------------------------------------|
| David B. Silverman, R.L.A.<br>President<br>3780 East Morgan Road   Ypsilanti, MI 48197<br>Phone: 734-434-3811   Fax: 734-434-2830<br>Toll Free 866-789-3276   Irish Hills: 517-592-3811<br>Web: http://www.terrafirmalandscape.net<br>Email: dsilverman@terrafirmalandscape.net | t                                                 |
| Landscape Contracting. Irrigation<br>Builders & Contractors                                                                                                                                                                                                                     | . Licensed                                        |
| NAME: DA<br>LICENSE NO.                                                                                                                                                                                                                                                         | NTE:                                              |
|                                                                                                                                                                                                                                                                                 |                                                   |
| ISSUE BY DATE DESCRI                                                                                                                                                                                                                                                            | PTION                                             |
| PROJECT:<br>Kocher- Bartr<br>Residence<br>712 Miner S<br>Ann Arbor I<br>SHEET TITLE:                                                                                                                                                                                            | e<br>St.                                          |
| Details                                                                                                                                                                                                                                                                         |                                                   |
| BEDG. NO.                                                                                                                                                                                                                                                                       | DRAWN BY<br>Alex Glasser<br>CHECKED BY<br>CHECKED |
| NORTH ARROW:                                                                                                                                                                                                                                                                    |                                                   |
| GRAPHIC SCALE:                                                                                                                                                                                                                                                                  |                                                   |