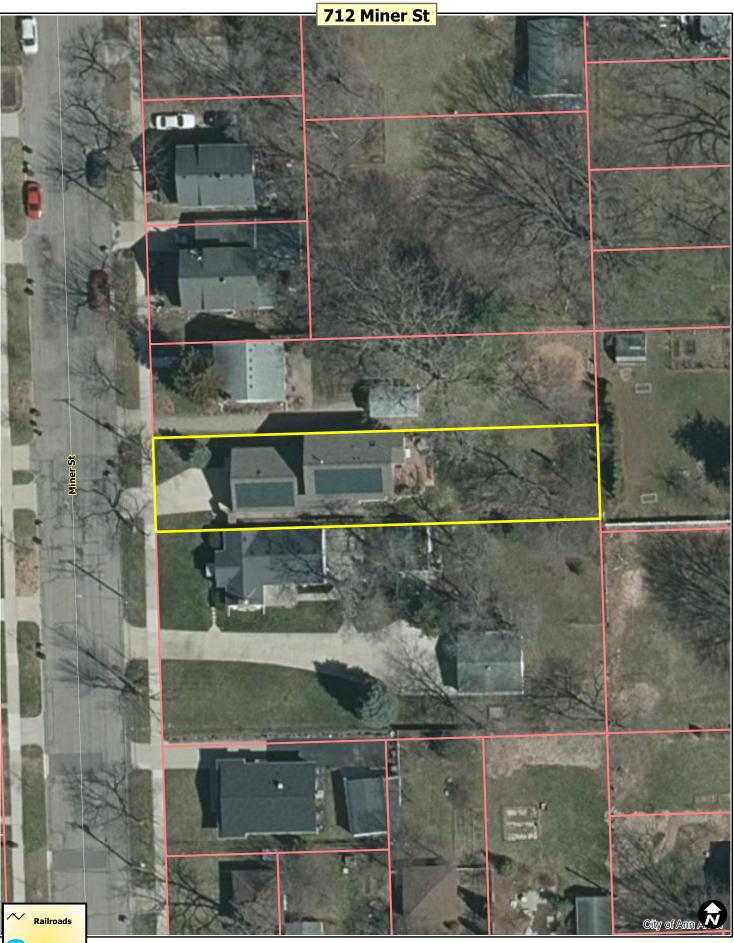

#### Subject: ZBA 20-019; 712 Miner Street

#### Background:

The subject property is located on the east side of Miner Street north of Miller Avenue in the Water Hill neighborhood. The home was built in 1995 and is 1,910 square feet in size. The lot area is 7,100 square feet.

#### **Description:**

Applicant is seeking to remove the existing paver walkway, retaining walls and raised paver porch as the egress system is failing. The home has a side entrance and there is less than five feet between the foundation and the property line in order to install new decking within the same footprint to eliminate the existing hazard.