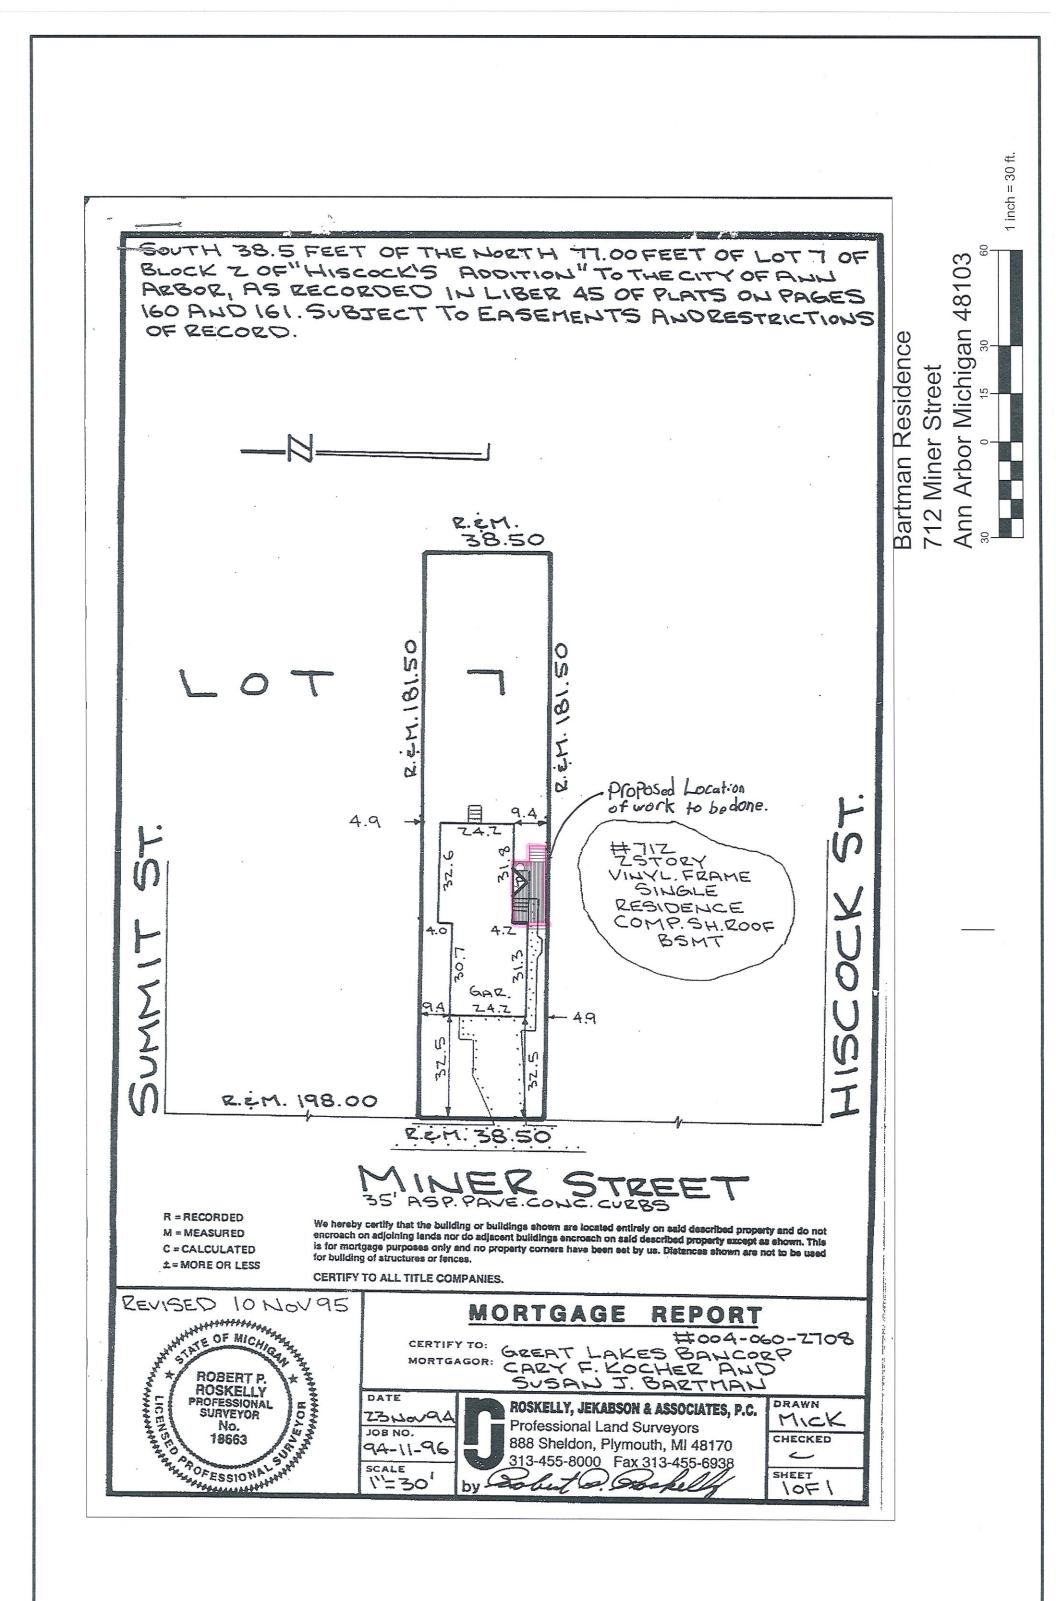

#### Subject: ZBA 20-019; 712 Miner Street

#### Summary:

Terrafirma Inc., representing property owner, is requesting a variance of three feet from Table 5.17-1 Single-Family Residential Zoning District Dimensions. The parcel is a nonconforming R2A property that does not meet the lot area and width requirements for the district. The R1D district setbacks are applied which require a minimum three-foot side yard. The owners are seeking to construct a 162 (9'x18') square foot deck that will extend to the side property line.

#### **Description:**

Applicant is seeking to remove the existing paver walkway, retaining walls and raised paver porch as the egress system is failing. The home has a side entrance and there is less than five feet between the foundation and the property line in order to install new decking within the same footprint to eliminate the existing hazard.