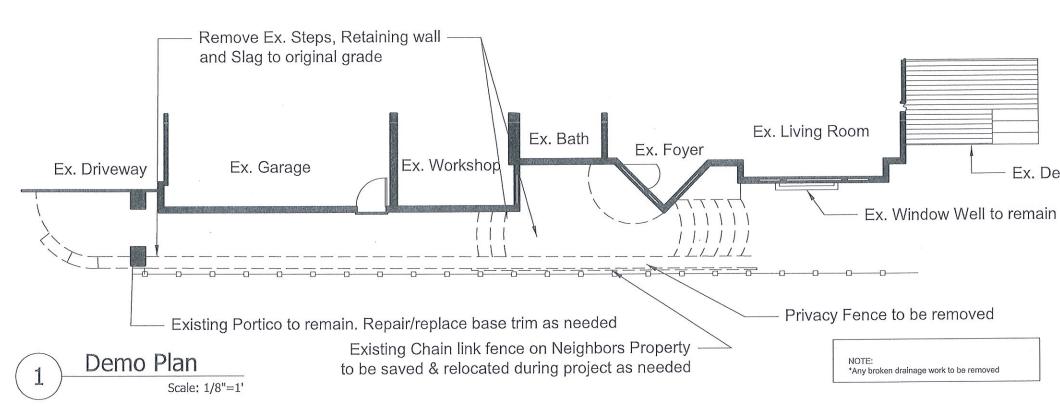

#### **Description:**

Applicant is seeking to remove the existing paver walkway, retaining walls and raised paver porch as the egress system is failing. The home has a side entrance and there is less than five feet between the foundation and the property line in order to install new decking within the same footprint to eliminate the existing hazard.

| Terrafirma                                                                                                                                                                                                                                                                      |
|---------------------------------------------------------------------------------------------------------------------------------------------------------------------------------------------------------------------------------------------------------------------------------|
| David B. Silverman, R.L.A.<br>President<br>3780 East Morgan Road / Ypsilanti, MI 48197<br>Phone: 734-434-3811 [ Fax: 734-434-2830<br>Toll Free 866-789-3276   Irish Hills: 517-592-3811<br>Web: http://www.terrafirmalandscape.net<br>Email: dsilverman@terrafirmalandscape.net |
| Terrafirma<br>Landscape Contracting. Irrigation. Licensed<br>Builders & Contractors                                                                                                                                                                                             |
| NAME: DATE:<br>LICENSE NO.                                                                                                                                                                                                                                                      |
|                                                                                                                                                                                                                                                                                 |
| ISSUE BY DATE DESCRIPTION                                                                                                                                                                                                                                                       |
| <sup>PROJECT:</sup><br>Kocher- Bartman<br>Residence<br>712 Miner St.<br>Ann Arbor Mi                                                                                                                                                                                            |
| SHEET TITLE:<br>Demo Plan                                                                                                                                                                                                                                                       |
| BLDG. NO.     DSR. NO.     DRAWN BY<br>Alex Glasser       SCALE     DATE     CHECKED BY       1/8"=1'     6-8-2020     CHECKED       PROJ. NO:                                                                                                                                  |
| drawing title                                                                                                                                                                                                                                                                   |
| NORTH ARROW:                                                                                                                                                                                                                                                                    |
| 8 0 4 8<br>1/8 inch = 1 ft.                                                                                                                                                                                                                                                     |