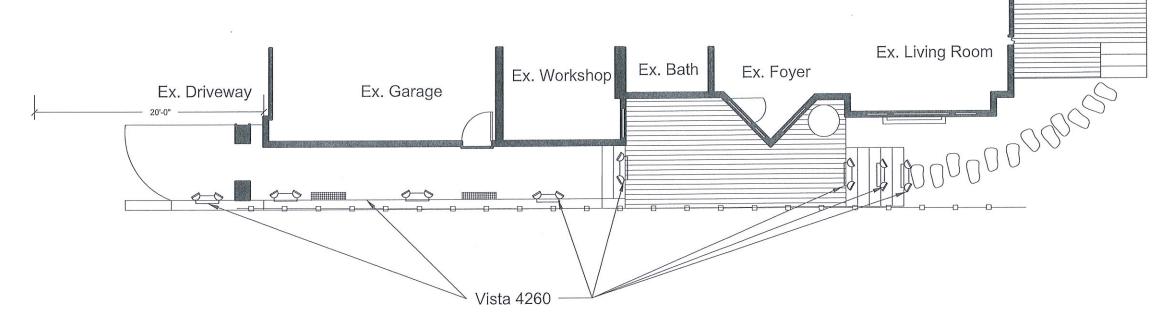

| Terrafirma                                                                                                                                                                                                                          |
|-------------------------------------------------------------------------------------------------------------------------------------------------------------------------------------------------------------------------------------|
| David B. Silverman, R.L.A.<br>President<br>3780 East Morgan Road / Ypsilanti, MI 48197<br>Phone: 734-434-3811 [ Fax: 734-434-2830<br>Toll Free 866-789-3276 [ Irish Hillis: 517-592-3811<br>Web: http://www.terrafirmalandscape.net |
| Email: dsilverman@terrafirmalandscape.net                                                                                                                                                                                           |
|                                                                                                                                                                                                                                     |
| Terrafirma<br>Landscape Contracting. Irrigation. Licensed<br>Builders & Contractors                                                                                                                                                 |
| NAME: DATE:                                                                                                                                                                                                                         |
| LICENSE NO.                                                                                                                                                                                                                         |
|                                                                                                                                                                                                                                     |
|                                                                                                                                                                                                                                     |
|                                                                                                                                                                                                                                     |
| · · · · · · · · · · · · · · · · · · ·                                                                                                                                                                                               |
| ISSUE BY DATE DESCRIPTION                                                                                                                                                                                                           |
| PROJECT:<br>Kocher- Bartman<br>Residence<br>712 Miner St.<br>Ann Arbor Mi                                                                                                                                                           |
| Lighting Plan                                                                                                                                                                                                                       |
| BLDG. NO. DSR. NO. DRAWN BY<br>Alex Glasser<br>SCALE DATE CHECKED BY<br>1/8"=1' 6-8-2020 CHECKED<br>PROJ. NO:                                                                                                                       |
| DRAWING TITLE                                                                                                                                                                                                                       |
| B-2                                                                                                                                                                                                                                 |
| NORTH ARROW: N<br>GRAPHIC SCALE: 0 4                                                                                                                                                                                                |
| 1/8 inch = 1 ft.                                                                                                                                                                                                                    |