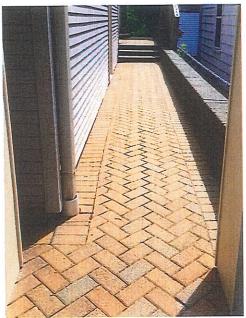

#### **Description:**

Applicant is seeking to remove the existing paver walkway, retaining walls and raised paver porch as the egress system is failing. The home has a side entrance and there is less than five feet between the foundation and the property line in order to install new decking within the same footprint to eliminate the existing hazard.

## (d). That the conditions and circumstances on which the variance request is based shall not be a self- imposed hardship or practical difficulty.

The proposed deck will utilize the same footprint as the existing structure while only having one level and reducing tripping hazards and creating an area for the installation of a rain barrel.