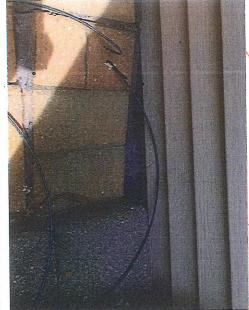

#### **Description:**

Applicant is seeking to remove the existing paver walkway, retaining walls and raised paver porch as the egress system is failing. The home has a side entrance and there is less than five feet between the foundation and the property line in order to install new decking within the same footprint to eliminate the existing hazard.

# (b). That the practical difficulties will result from a failure to grant the variance, include substantially more than mere inconvenience, inability to attain a higher financial return, or both.

Failure to grant the variance will continue the hazardous conditions of a failing infrastructure.