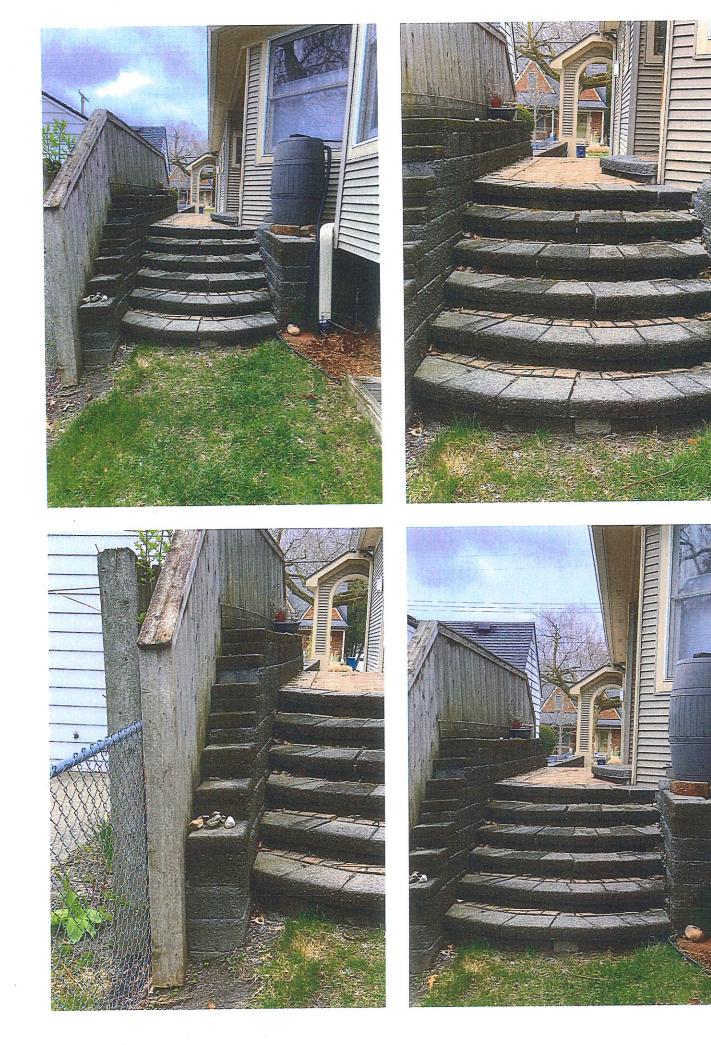

#### **Description:**

Applicant is seeking to remove the existing paver walkway, retaining walls and raised paver porch as the egress system is failing. The home has a side entrance and there is less than five feet between the foundation and the property line in order to install new decking within the same footprint to eliminate the existing hazard.

(a). That the practical difficulties are exceptional and peculiar to the property of the person requesting the variance and result from conditions which do not exist generally throughout the City.

The applicant states the side entrance to the home has created a practical difficulty that has created this unique situation.

# (b). That the practical difficulties will result from a failure to grant the variance, include substantially more than mere inconvenience, inability to attain a higher financial return, or both.

Failure to grant the variance will continue the hazardous conditions of a failing infrastructure.