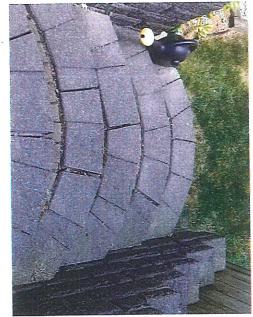

#### **Description:**

Applicant is seeking to remove the existing paver walkway, retaining walls and raised paver porch as the egress system is failing. The home has a side entrance and there is less than five feet between the foundation and the property line in order to install new decking within the same footprint to eliminate the existing hazard.

(a). That the practical difficulties are exceptional and peculiar to the property of the person requesting the variance and result from conditions which do not exist generally throughout the City.

The applicant states the side entrance to the home has created a practical difficulty that has created this unique situation.