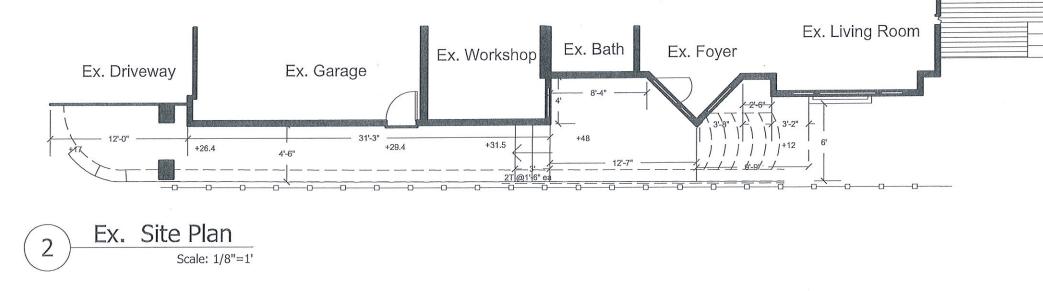

#### Background:

The subject property is located on the east side of Miner Street north of Miller Avenue in the Water Hill neighborhood. The home was built in 1995 and is 1,910 square feet in size. The lot area is 7,100 square feet.

#### **Description:**

Applicant is seeking to remove the existing paver walkway, retaining walls and raised paver porch as the egress system is failing. The home has a side entrance and there is less than five feet between the foundation and the property line in order to install new decking within the same footprint to eliminate the existing hazard.