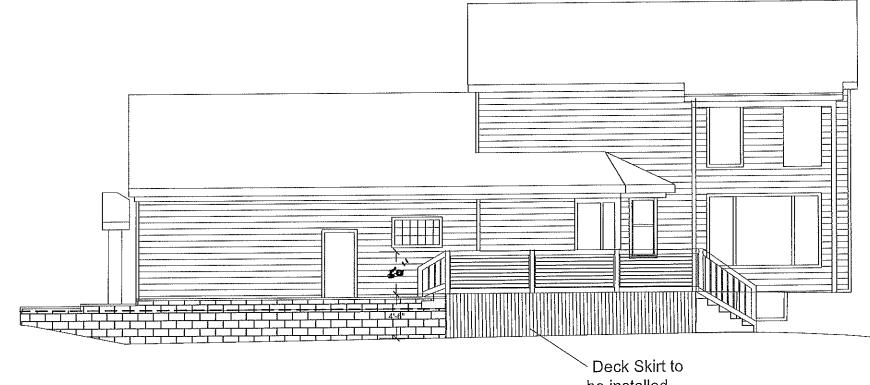

#### Background:

The subject property is located on the east side of Miner Street north of Miller Avenue in the Water Hill neighborhood. The home was built in 1995 and is 1,910 square feet in size. The lot area is 7,100 square feet.

#### **Description:**

Applicant is seeking to remove the existing paver walkway, retaining walls and raised paver porch as the egress system is failing. The home has a side entrance and there is less than five feet between the foundation and the property line in order to install new decking within the same footprint to eliminate the existing hazard.