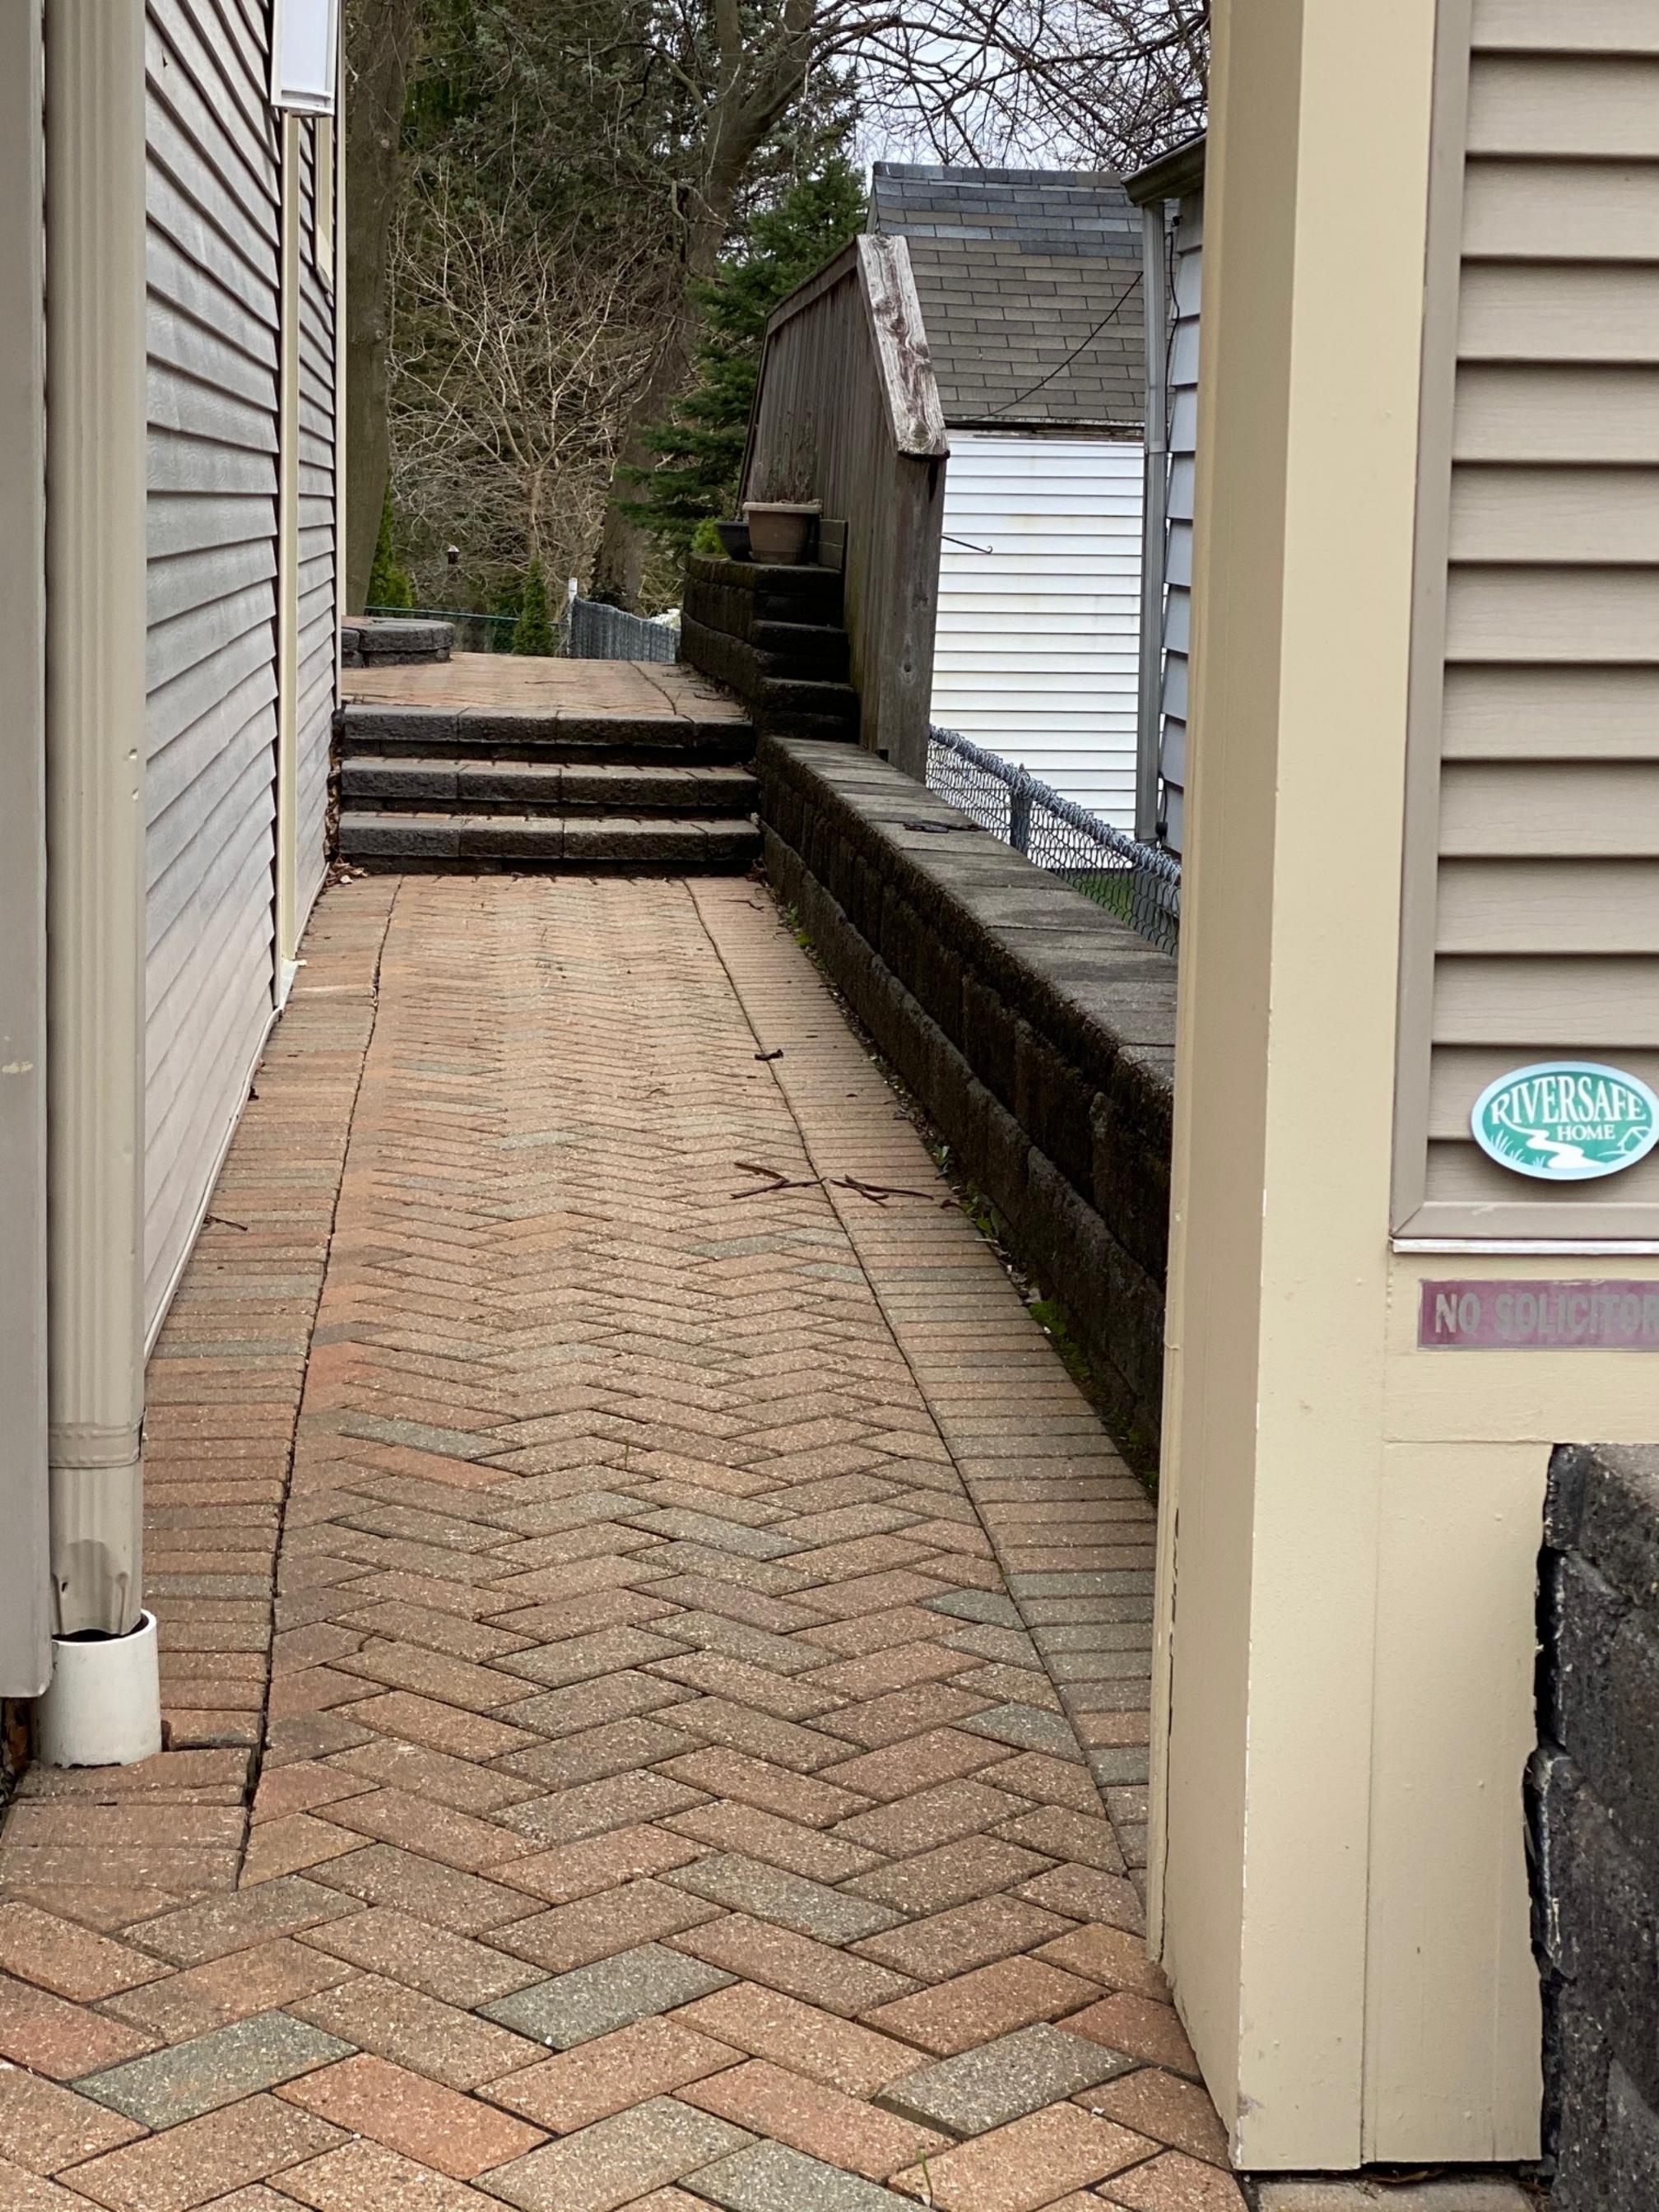

#### **Description:**

Applicant is seeking to remove the existing paver walkway, retaining walls and raised paver porch as the egress system is failing. The home has a side entrance and there is less than five feet between the foundation and the property line in order to install new decking within the same footprint to eliminate the existing hazard.

(a). That the practical difficulties are exceptional and peculiar to the property of the person requesting the variance and result from conditions which do not exist generally throughout the City.

The applicant states the side entrance to the home has created a practical difficulty that has created this unique situation.