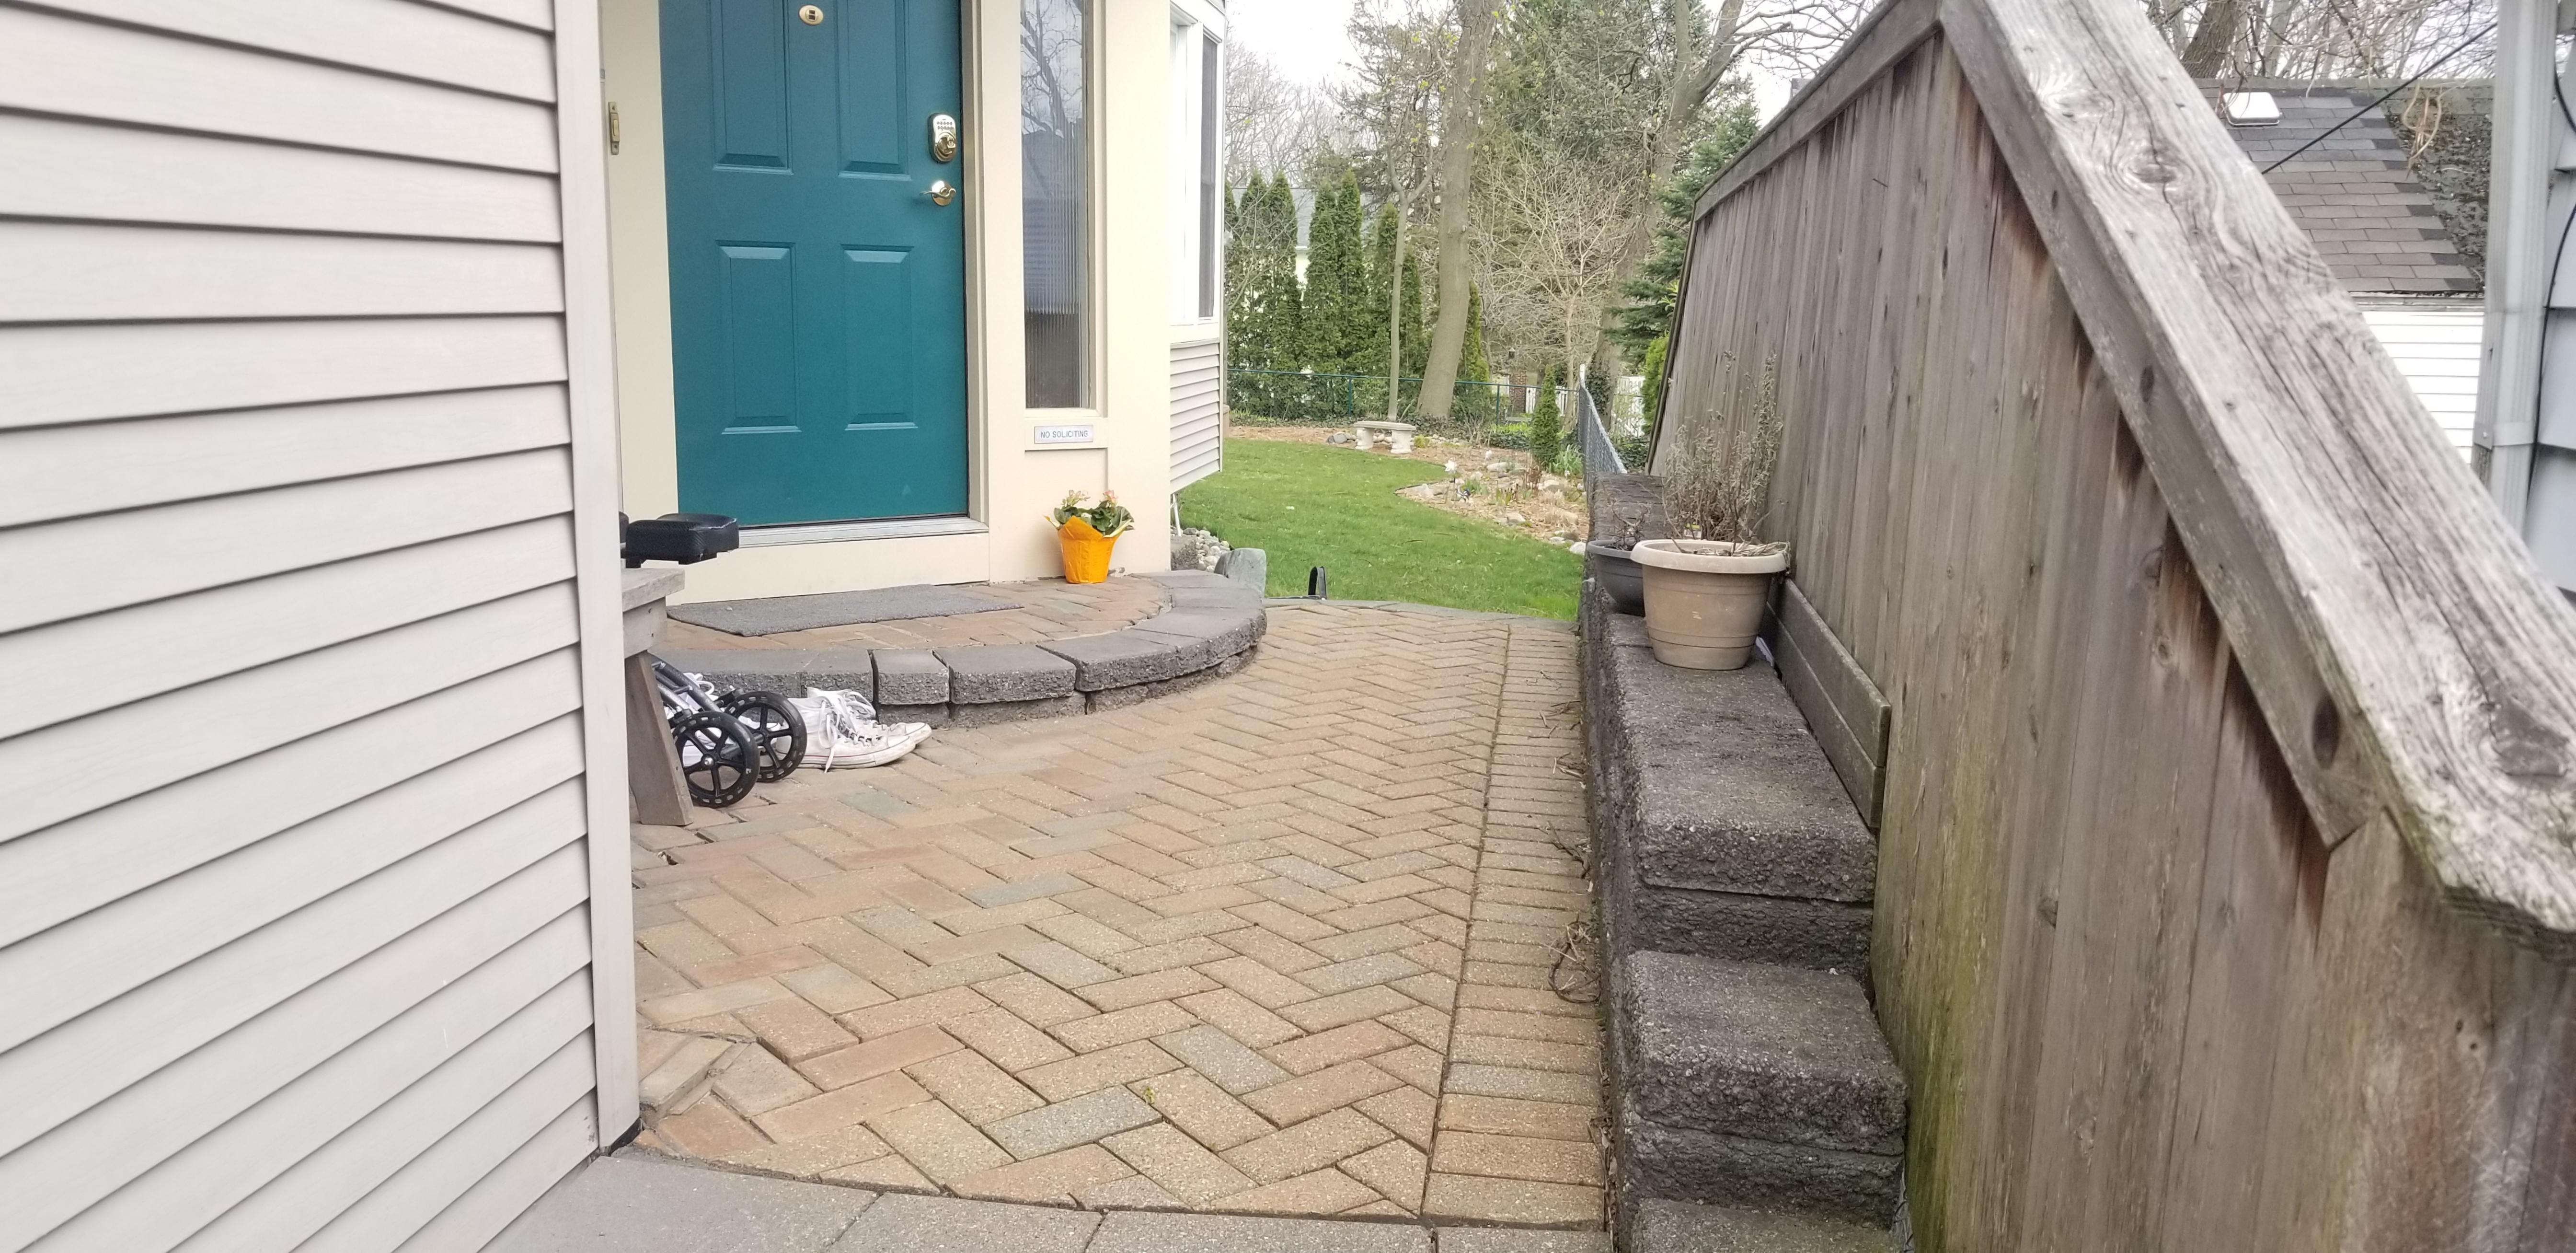

#### Summary:

Terrafirma Inc., representing property owner, is requesting a variance of three feet from Table 5.17-1 Single-Family Residential Zoning District Dimensions. The parcel is a nonconforming R2A property that does not meet the lot area and width requirements for the district. The R1D district setbacks are applied which require a minimum three-foot side yard. The owners are seeking to construct a 162 (9'x18') square foot deck that will extend to the side property line.

#### **Description:**

Applicant is seeking to remove the existing paver walkway, retaining walls and raised paver porch as the egress system is failing. The home has a side entrance and there is less than five feet between the foundation and the property line in order to install new decking within the same footprint to eliminate the existing hazard.

(a). That the practical difficulties are exceptional and peculiar to the property of the person requesting the variance and result from conditions which do not exist generally throughout the City.

The applicant states the side entrance to the home has created a practical difficulty that has created this unique situation.

## (d). That the conditions and circumstances on which the variance request is based shall not be a self- imposed hardship or practical difficulty.

The proposed deck will utilize the same footprint as the existing structure while only having one level and reducing tripping hazards and creating an area for the installation of a rain barrel.

## (e). A variance approved shall be the minimum variance that will make possible a reasonable use of the land or structure.

The requested variance is within the framework of the existing paver porch and will not encroach further into the side yard setback.