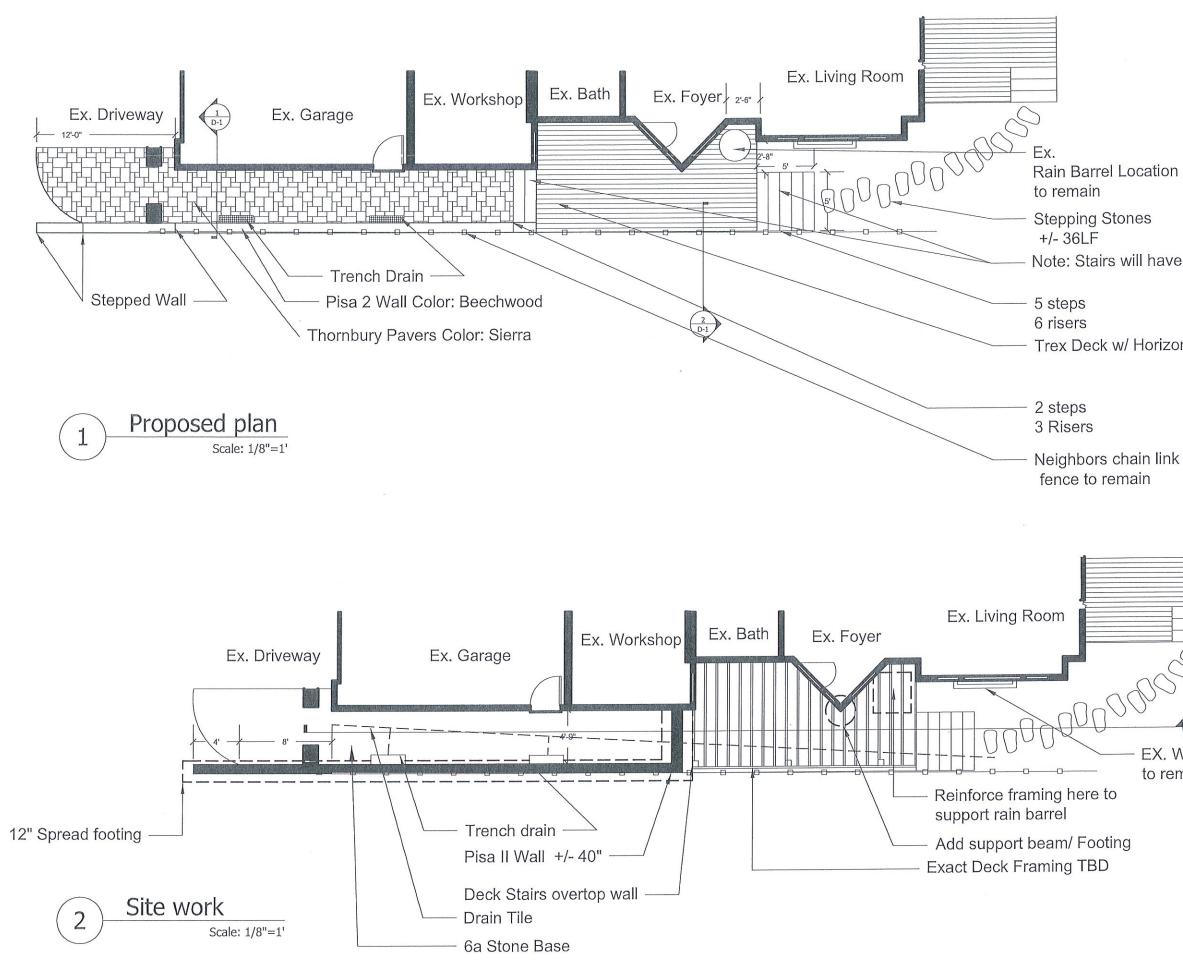

#### Summary:

Terrafirma Inc., representing property owner, is requesting a variance of three feet from Table 5.17-1 Single-Family Residential Zoning District Dimensions. The parcel is a nonconforming R2A property that does not meet the lot area and width requirements for the district. The R1D district setbacks are applied which require a minimum three-foot side yard. The owners are seeking to construct a 162 (9'x18') square foot deck that will extend to the side property line.

#### **Description:**

Applicant is seeking to remove the existing paver walkway, retaining walls and raised paver porch as the egress system is failing. The home has a side entrance and there is less than five feet between the foundation and the property line in order to install new decking within the same footprint to eliminate the existing hazard.

## (d). That the conditions and circumstances on which the variance request is based shall not be a self- imposed hardship or practical difficulty.

The proposed deck will utilize the same footprint as the existing structure while only having one level and reducing tripping hazards and creating an area for the installation of a rain barrel.

## (e). A variance approved shall be the minimum variance that will make possible a reasonable use of the land or structure.

The requested variance is within the framework of the existing paver porch and will not encroach further into the side yard setback.