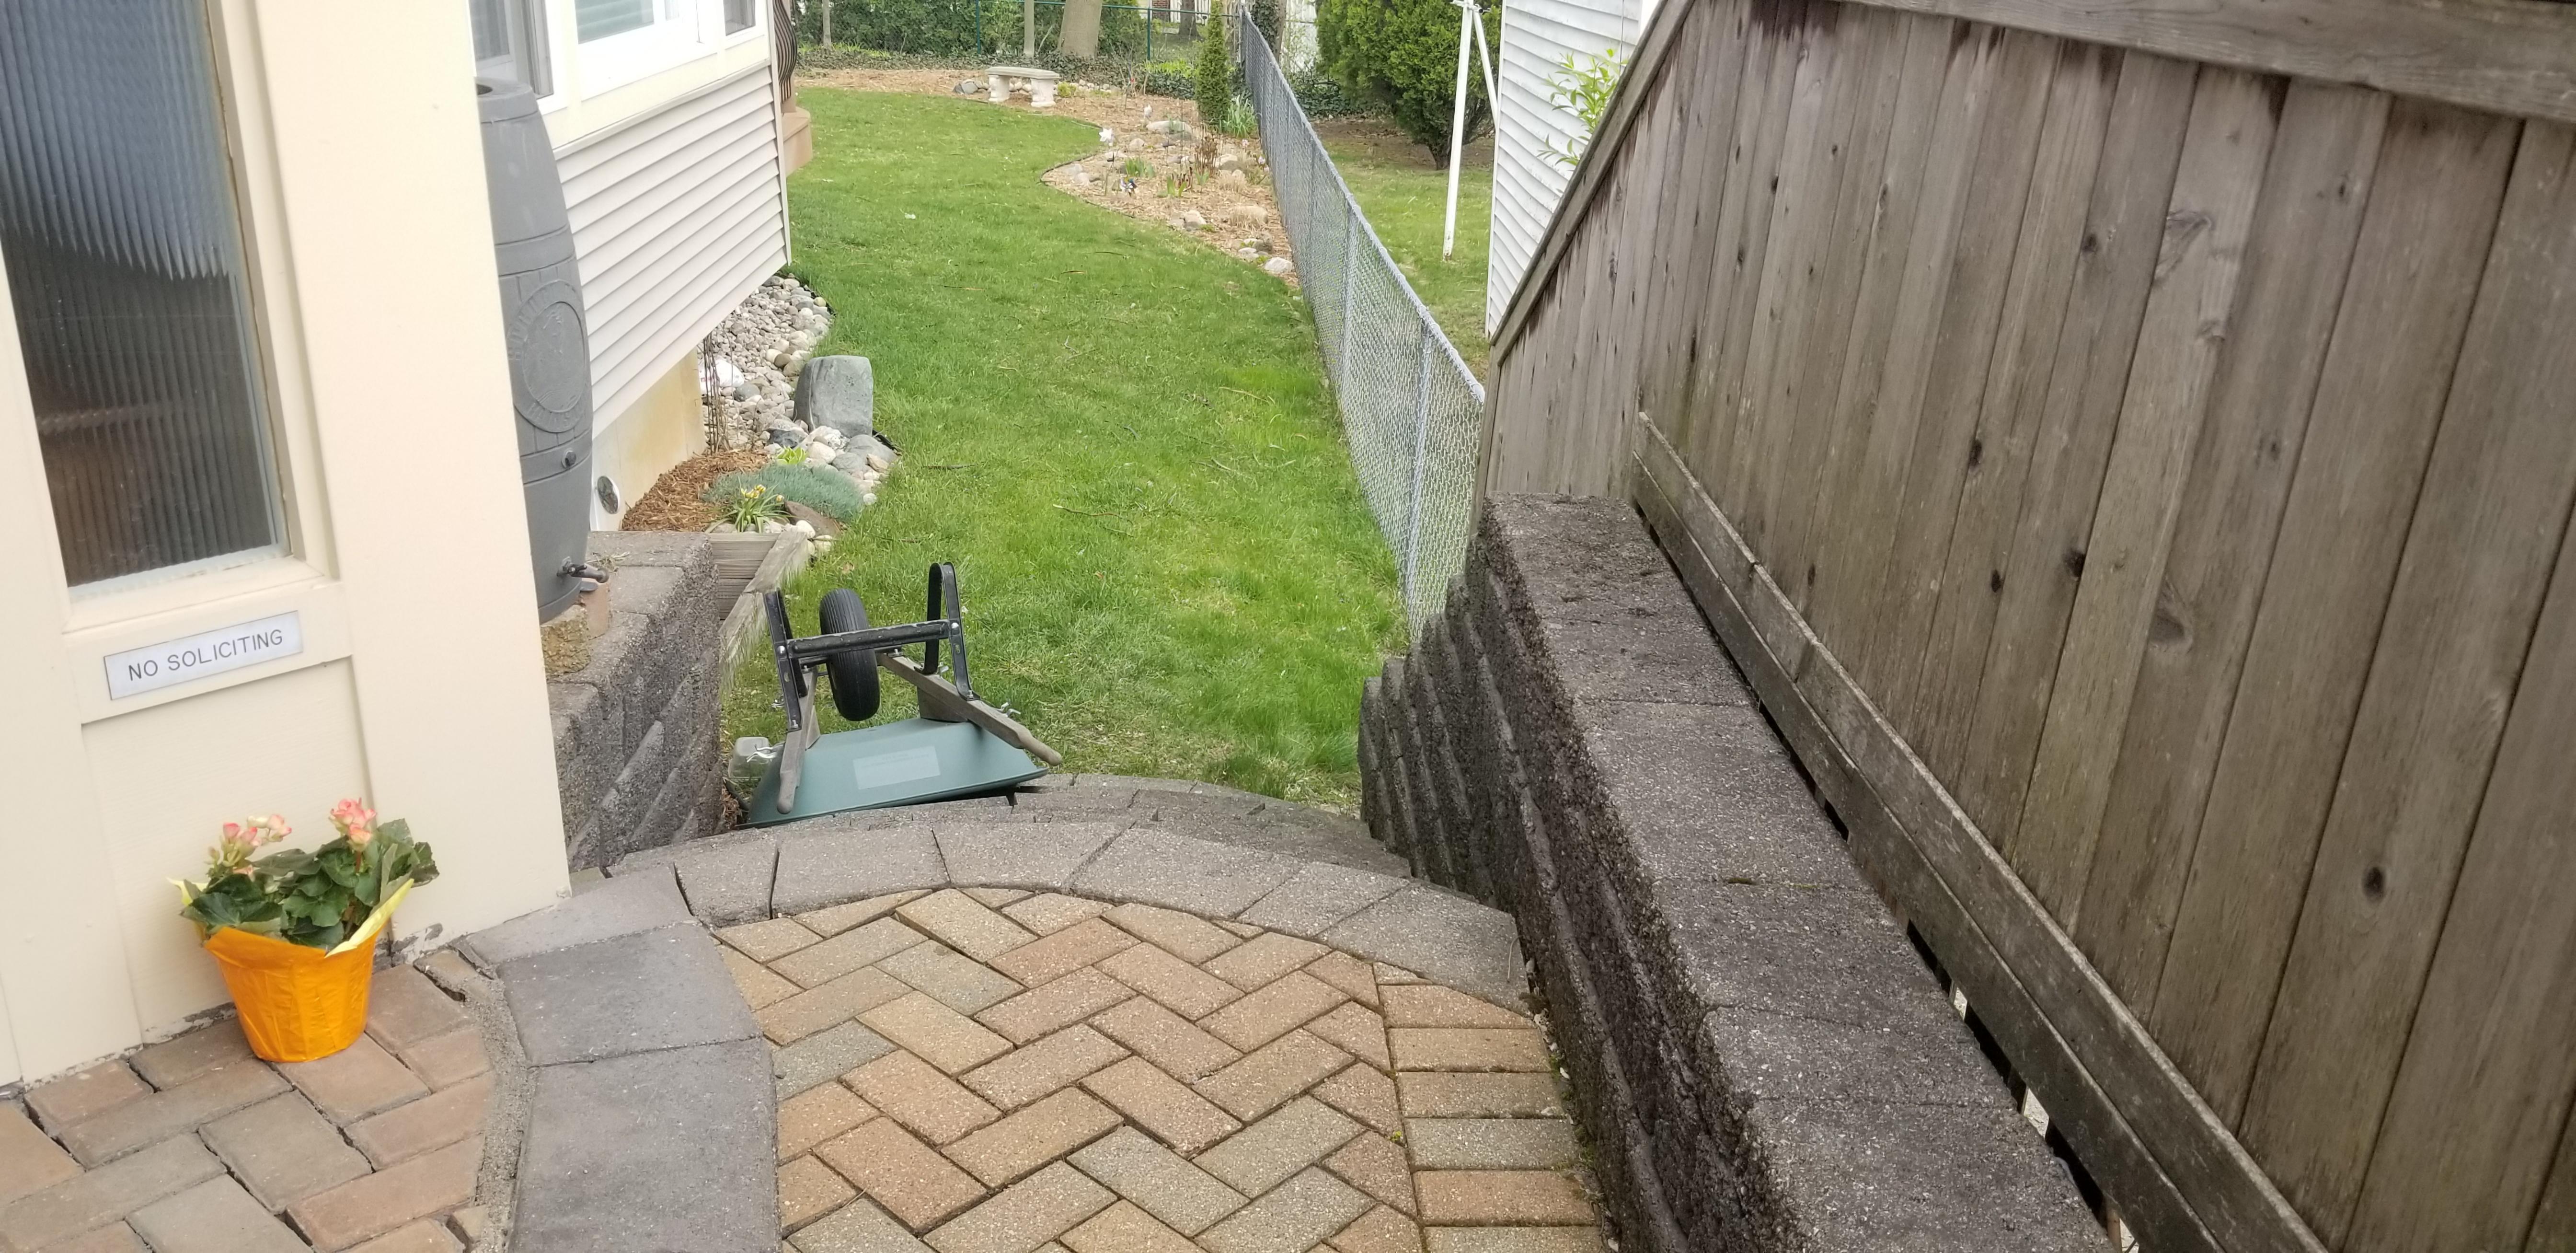

#### Summary:

Terrafirma Inc., representing property owner, is requesting a variance of three feet from Table 5.17-1 Single-Family Residential Zoning District Dimensions. The parcel is a nonconforming R2A property that does not meet the lot area and width requirements for the district. The R1D district setbacks are applied which require a minimum three-foot side yard. The owners are seeking to construct a 162 (9'x18') square foot deck that will extend to the side property line.

#### **Description:**

Applicant is seeking to remove the existing paver walkway, retaining walls and raised paver porch as the egress system is failing. The home has a side entrance and there is less than five feet between the foundation and the property line in order to install new decking within the same footprint to eliminate the existing hazard.

## (d). That the conditions and circumstances on which the variance request is based shall not be a self- imposed hardship or practical difficulty.

The proposed deck will utilize the same footprint as the existing structure while only having one level and reducing tripping hazards and creating an area for the installation of a rain barrel.

## (e). A variance approved shall be the minimum variance that will make possible a reasonable use of the land or structure.

The requested variance is within the framework of the existing paver porch and will not encroach further into the side yard setback.