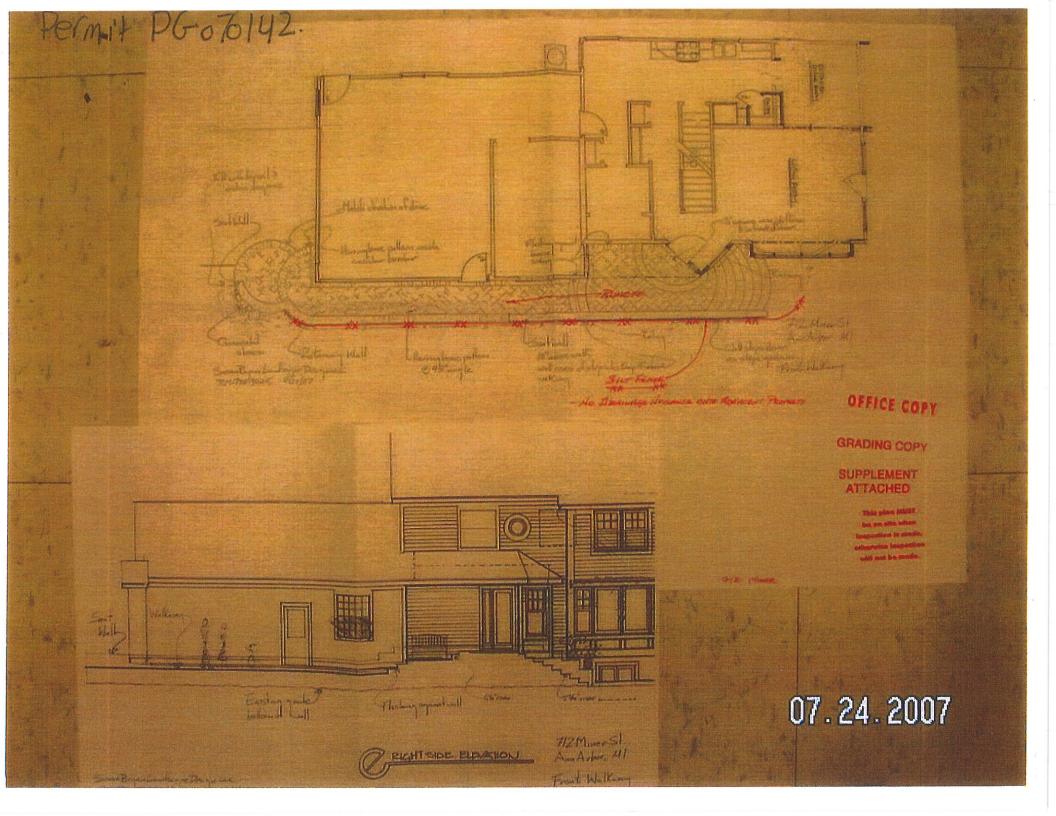

#### Summary:

Terrafirma Inc., representing property owner, is requesting a variance of three feet from Table 5.17-1 Single-Family Residential Zoning District Dimensions. The parcel is a nonconforming R2A property that does not meet the lot area and width requirements for the district. The R1D district setbacks are applied which require a minimum three-foot side yard. The owners are seeking to construct a 162 (9'x18') square foot deck that will extend to the side property line.

#### Background:

The subject property is located on the east side of Miner Street north of Miller Avenue in the Water Hill neighborhood. The home was built in 1995 and is 1,910 square feet in size. The lot area is 7,100 square feet.