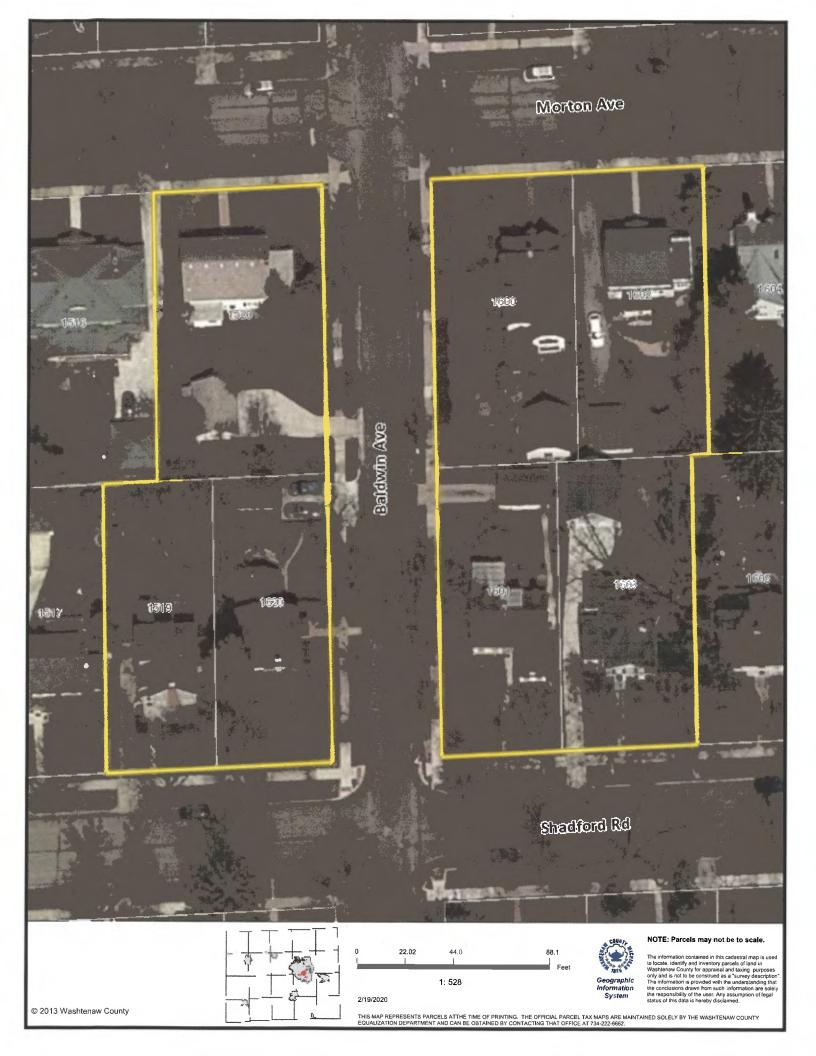

#### **Background:**

The subject property is located at the intersection of Baldwin Avenue and Shadford Road. The home was built in 1950 and contains 1,650 square feet. The residence does not meet the average required front setback of 31.5 feet which is determined from 1600 Morton Avenue, the property to the north. The subject property has a 13.4- foot front setback and the proposed second story will not encroach further as it will be built to the existing setback.

The applicant states that the proposed second story addition will have a minimal impact on neighboring properties due to it's street facing façade. The property is located on a corner lot and the lot to the north is larger and the home is placed much closer to the eastern property line.

The averaging of the front setback is difficult for this particular lot, as it is on a corner with two front setbacks and the adjoining lot to the north, 1600 Morton Ave, is a larger lot and the home is placed close to the eastern lot line.