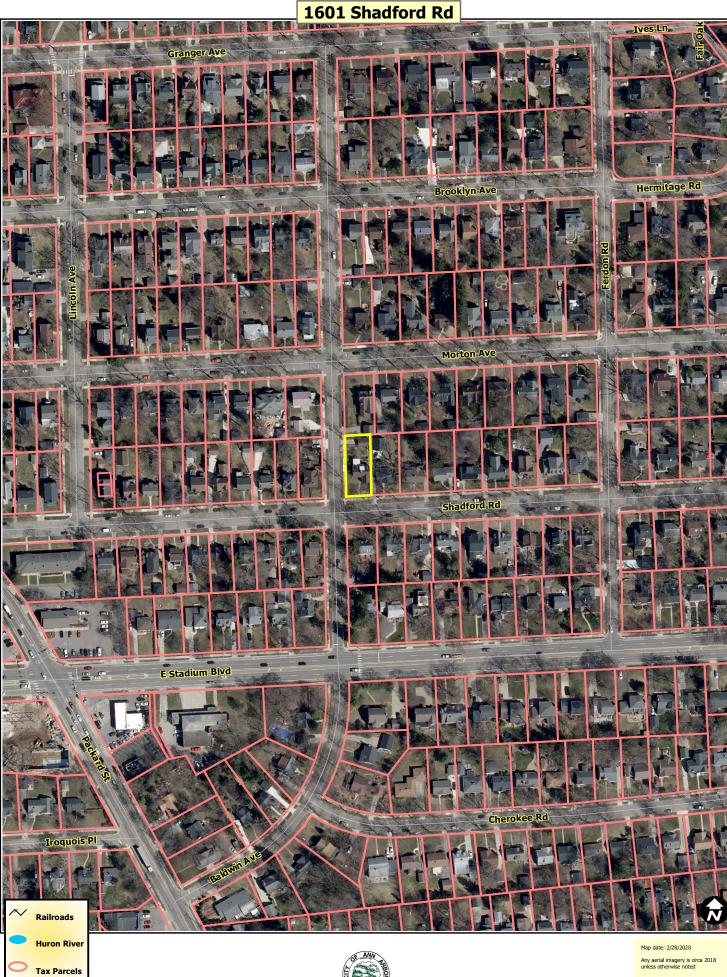

#### **Background:**

The subject property is located at the intersection of Baldwin Avenue and Shadford Road. The home was built in 1950 and contains 1,650 square feet. The residence does not meet the average required front setback of 31.5 feet which is determined from 1600 Morton Avenue, the property to the north. The subject property has a 13.4- foot front setback and the proposed second story will not encroach further as it will be built to the existing setback.

The applicant states that the proposed second story addition will have a minimal impact on neighboring properties due to it's street facing façade. The property is located on a corner lot and the lot to the north is larger and the home is placed much closer to the eastern property line.