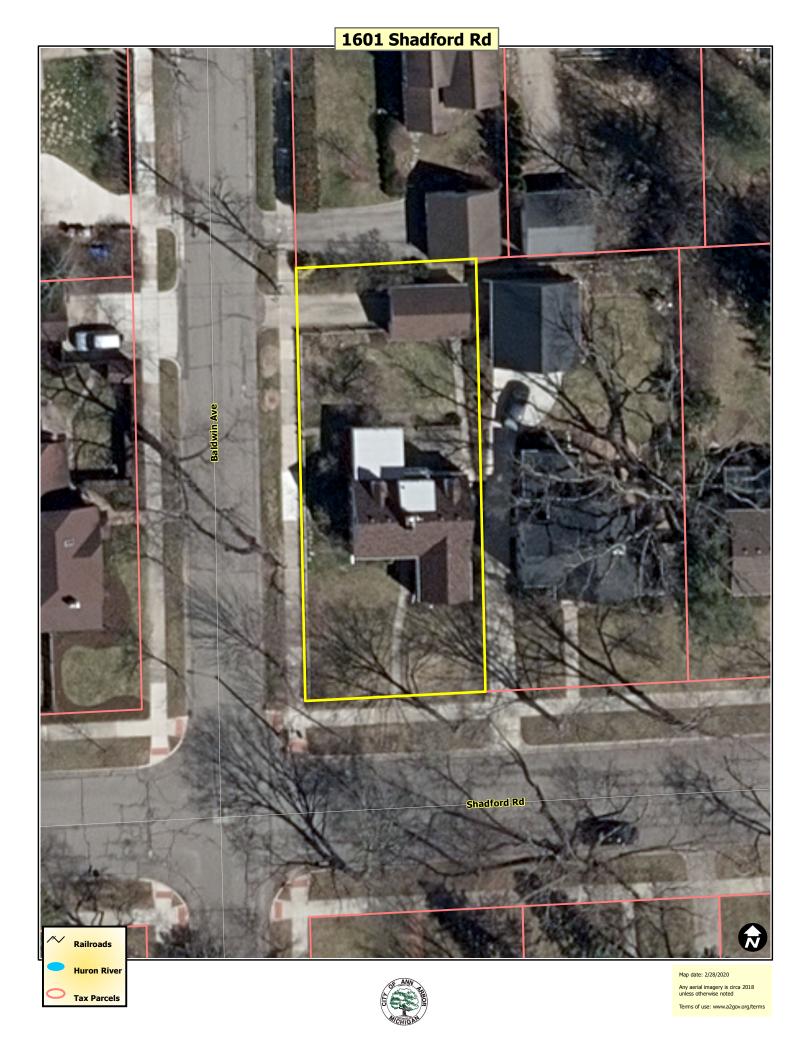

#### **Background:**

The subject property is located at the intersection of Baldwin Avenue and Shadford Road. The home was built in 1950 and contains 1,650 square feet. The residence does not meet the average required front setback of 31.5 feet which is determined from 1600 Morton Avenue, the property to the north. The subject property has a 13.4- foot front setback and the proposed second story will not encroach further as it will be built to the existing setback.

#### **Description:**

The proposed second story bedroom and closet are part of an interior remodel that will include a new kitchen on the first floor.