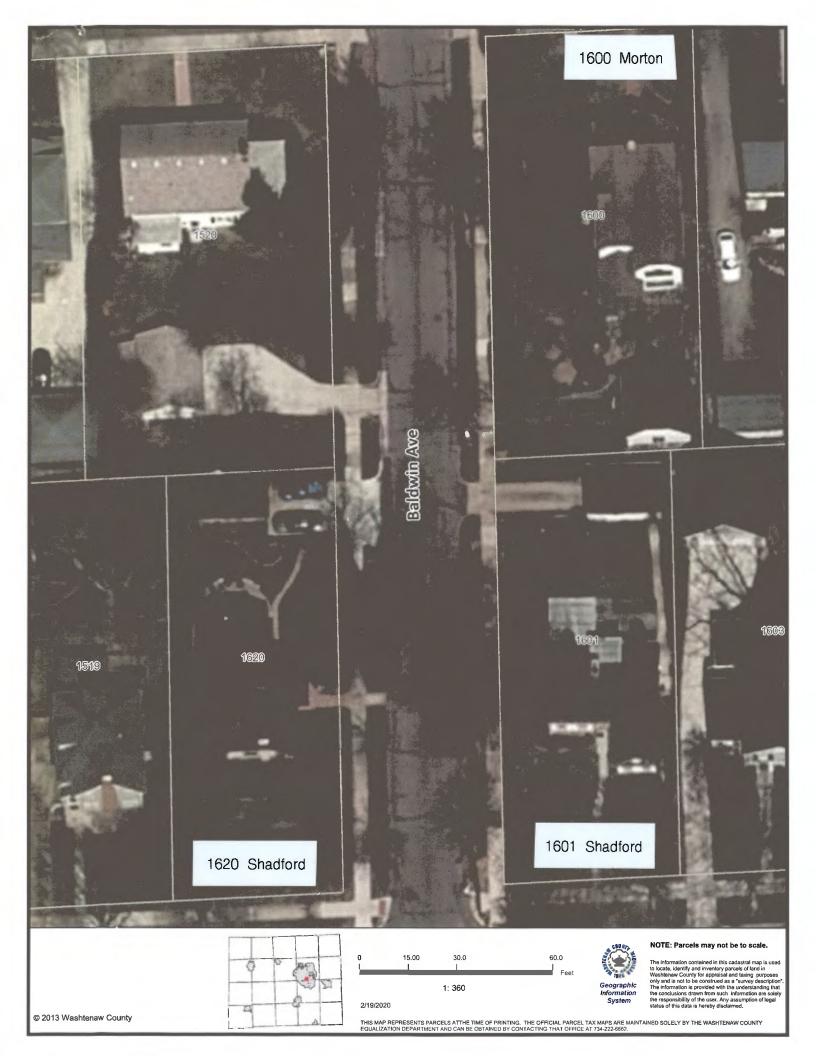

#### **Background:**

The subject property is located at the intersection of Baldwin Avenue and Shadford Road. The home was built in 1950 and contains 1,650 square feet. The residence does not meet the average required front setback of 31.5 feet which is determined from 1600 Morton Avenue, the property to the north. The subject property has a 13.4- foot front setback and the proposed second story will not encroach further as it will be built to the existing setback.

The averaging of the front setback is difficult for this particular lot, as it is on a corner with two front setbacks and the adjoining lot to the north, 1600 Morton Ave, is a larger lot and the home is placed close to the eastern lot line.