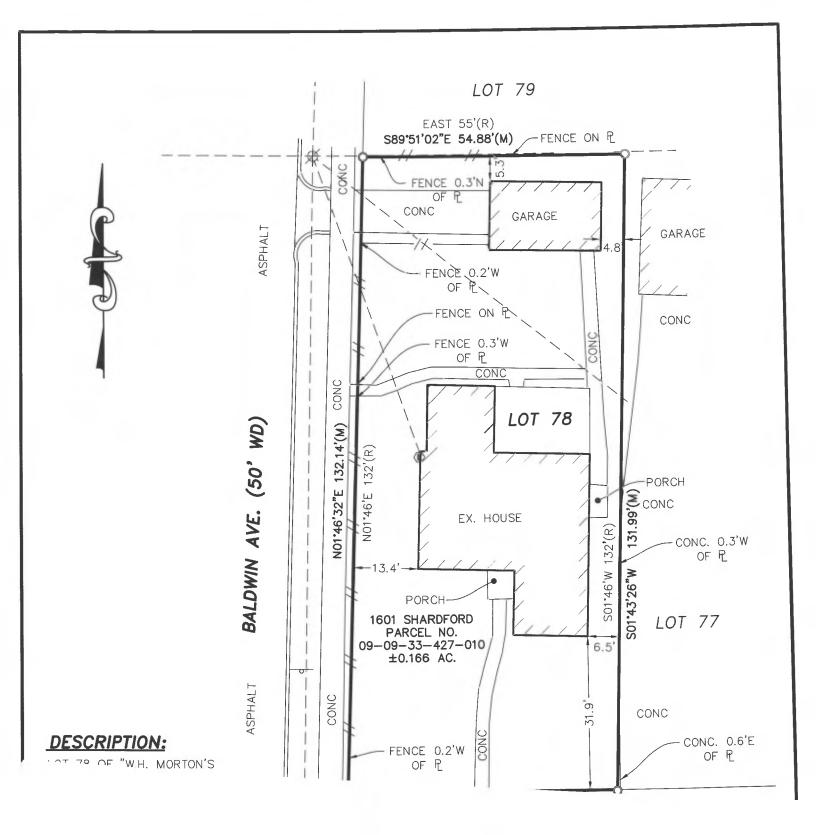

#### **Background:**

The subject property is located at the intersection of Baldwin Avenue and Shadford Road. The home was built in 1950 and contains 1,650 square feet. The residence does not meet the average required front setback of 31.5 feet which is determined from 1600 Morton Avenue, the property to the north. The subject property has a 13.4- foot front setback and the proposed second story will not encroach further as it will be built to the existing setback.

In the space below, describe the current use of the property, the proposed alteration, and the impact it would have on neighboring property.

1601 Shadford Rd is a single family home, we would like to add a bedroom above an existing, first floor room. It will not cause the building footprint to encroach further into the setback as it will be directly on top of the existing room.

# Please complete the table below as it relates to your request

| Requirement      | Existing Condition | Code Requirement                  |
|------------------|--------------------|-----------------------------------|
| Lot Area         | 7274               | 7200                              |
| Lot Width        | 60                 | 60                                |
| Floor Area Ratio |                    |                                   |
| Setbacks         | 25                 | Average of Baldwin Ave front with |
| Parking          |                    | 1600 Morton Ave                   |
| Landscaping      |                    |                                   |
| Other            |                    |                                   |
|                  |                    |                                   |
|                  |                    |                                   |