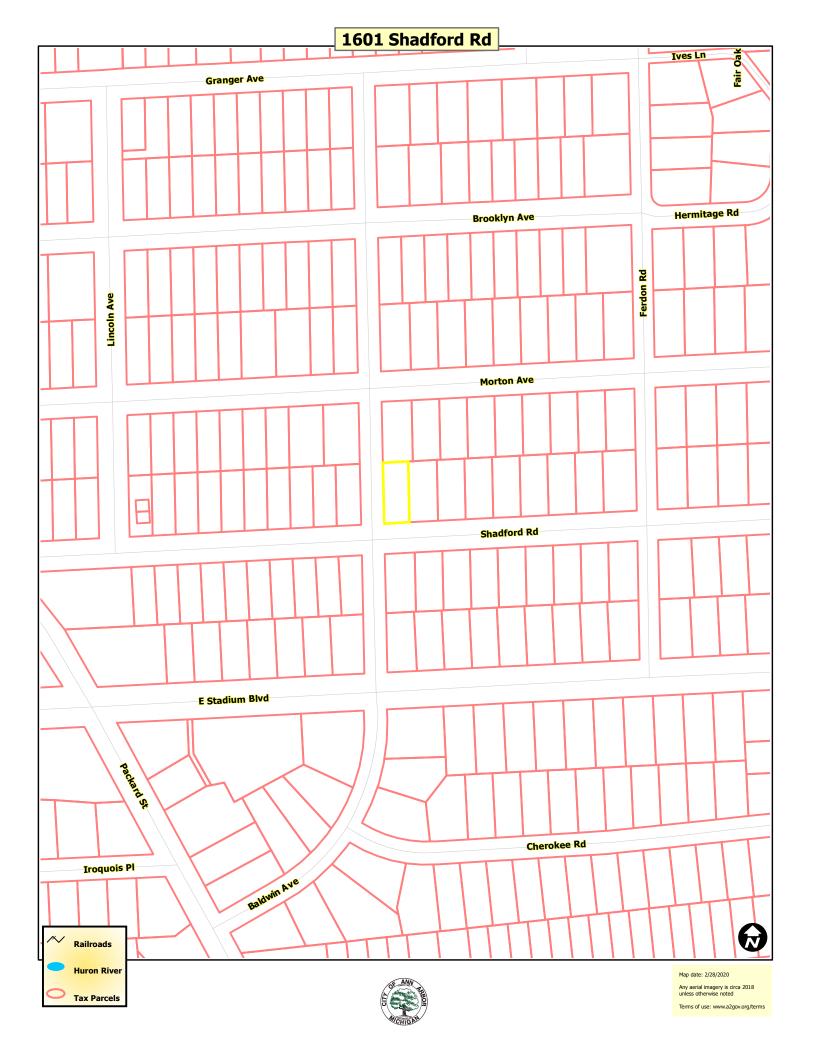

#### **Background:**

The subject property is located at the intersection of Baldwin Avenue and Shadford Road. The home was built in 1950 and contains 1,650 square feet. The residence does not meet the average required front setback of 31.5 feet which is determined from 1600 Morton Avenue, the property to the north. The subject property has a 13.4- foot front setback and the proposed second story will not encroach further as it will be built to the existing setback.

The applicant states that the proposed second story addition will have a minimal impact on neighboring properties due to it's street facing façade. The property is located on a corner lot and the lot to the north is larger and the home is placed much closer to the eastern property line.