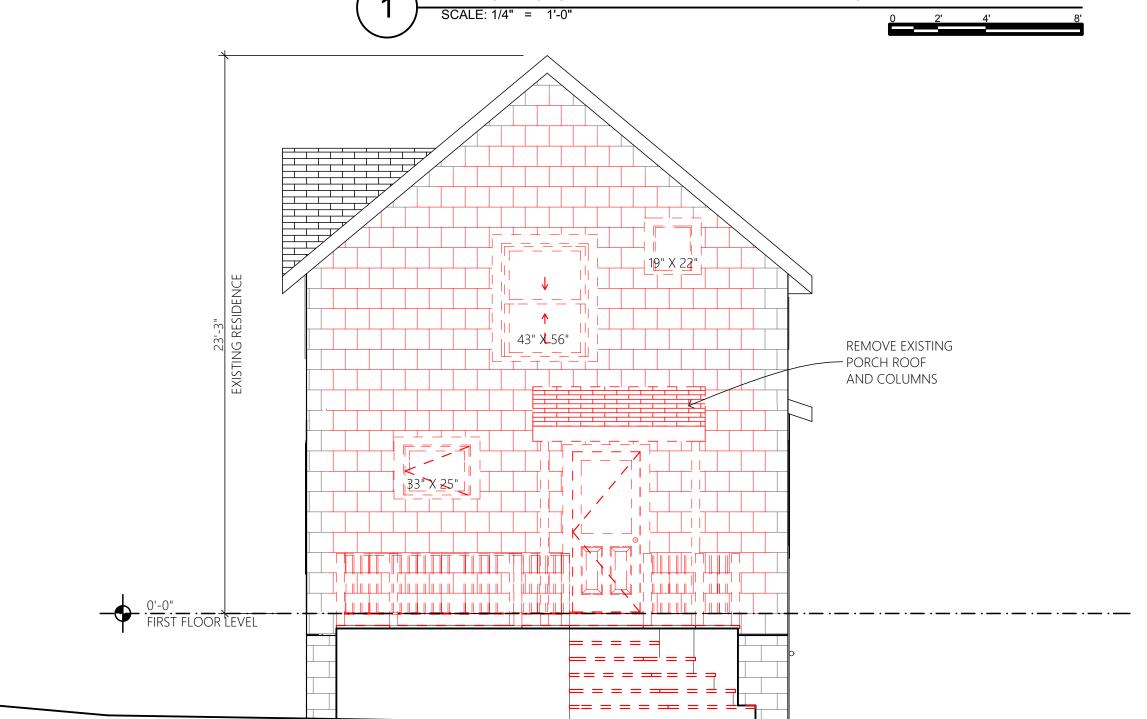

#### **STAFF FINDINGS:**

1. The proposed addition has a footprint of 13'5" x 18'6". The side walls are inset by 8 3/4" on the east and 10" on the west. The roof ridge of the addition is 6 1/4" below the current ridge. The west elevation features a low shed dormer with an awning window, the rear has an inset back porch with simple stairs and guardrails, and the east elevation has no

openings. Cladding is hardie board lap siding with 4" exposure, and trim is boral. Windows are clad wood, and the back door is fiberglass. A large rear deck, small backdoor porch roof, rear door, and three windows would be replaced by the addition.

- 2. A low-profile Velux skylight is proposed on the historic house near the back of the west roof plane.
- 3. Most of this lot is in the floodway, and Allen Creek runs unground just to the south. The addition must be elevated to be a foot above the base flood elevation, with adequate flow-through for stormwater. The addition is therefore built on concrete pier footings, and the addition's sill is 2'9" above grade. The space beneath the addition is open.
- 4. The addition has a 204 square foot footprint, which is a 30% increase over the existing 681 square feet. The current floor area is 1236 square feet (all pre-1945) and the addition would add 369 square feet, or 30%.
- 5. The design, materials, and massing of the addition are all appropriate and compatible with the historic home. The work does not destroy historic materials features, spaces, or spatial relationships that characterize the property. It is differentiated adequately while remaining complementary to the historic house and district.