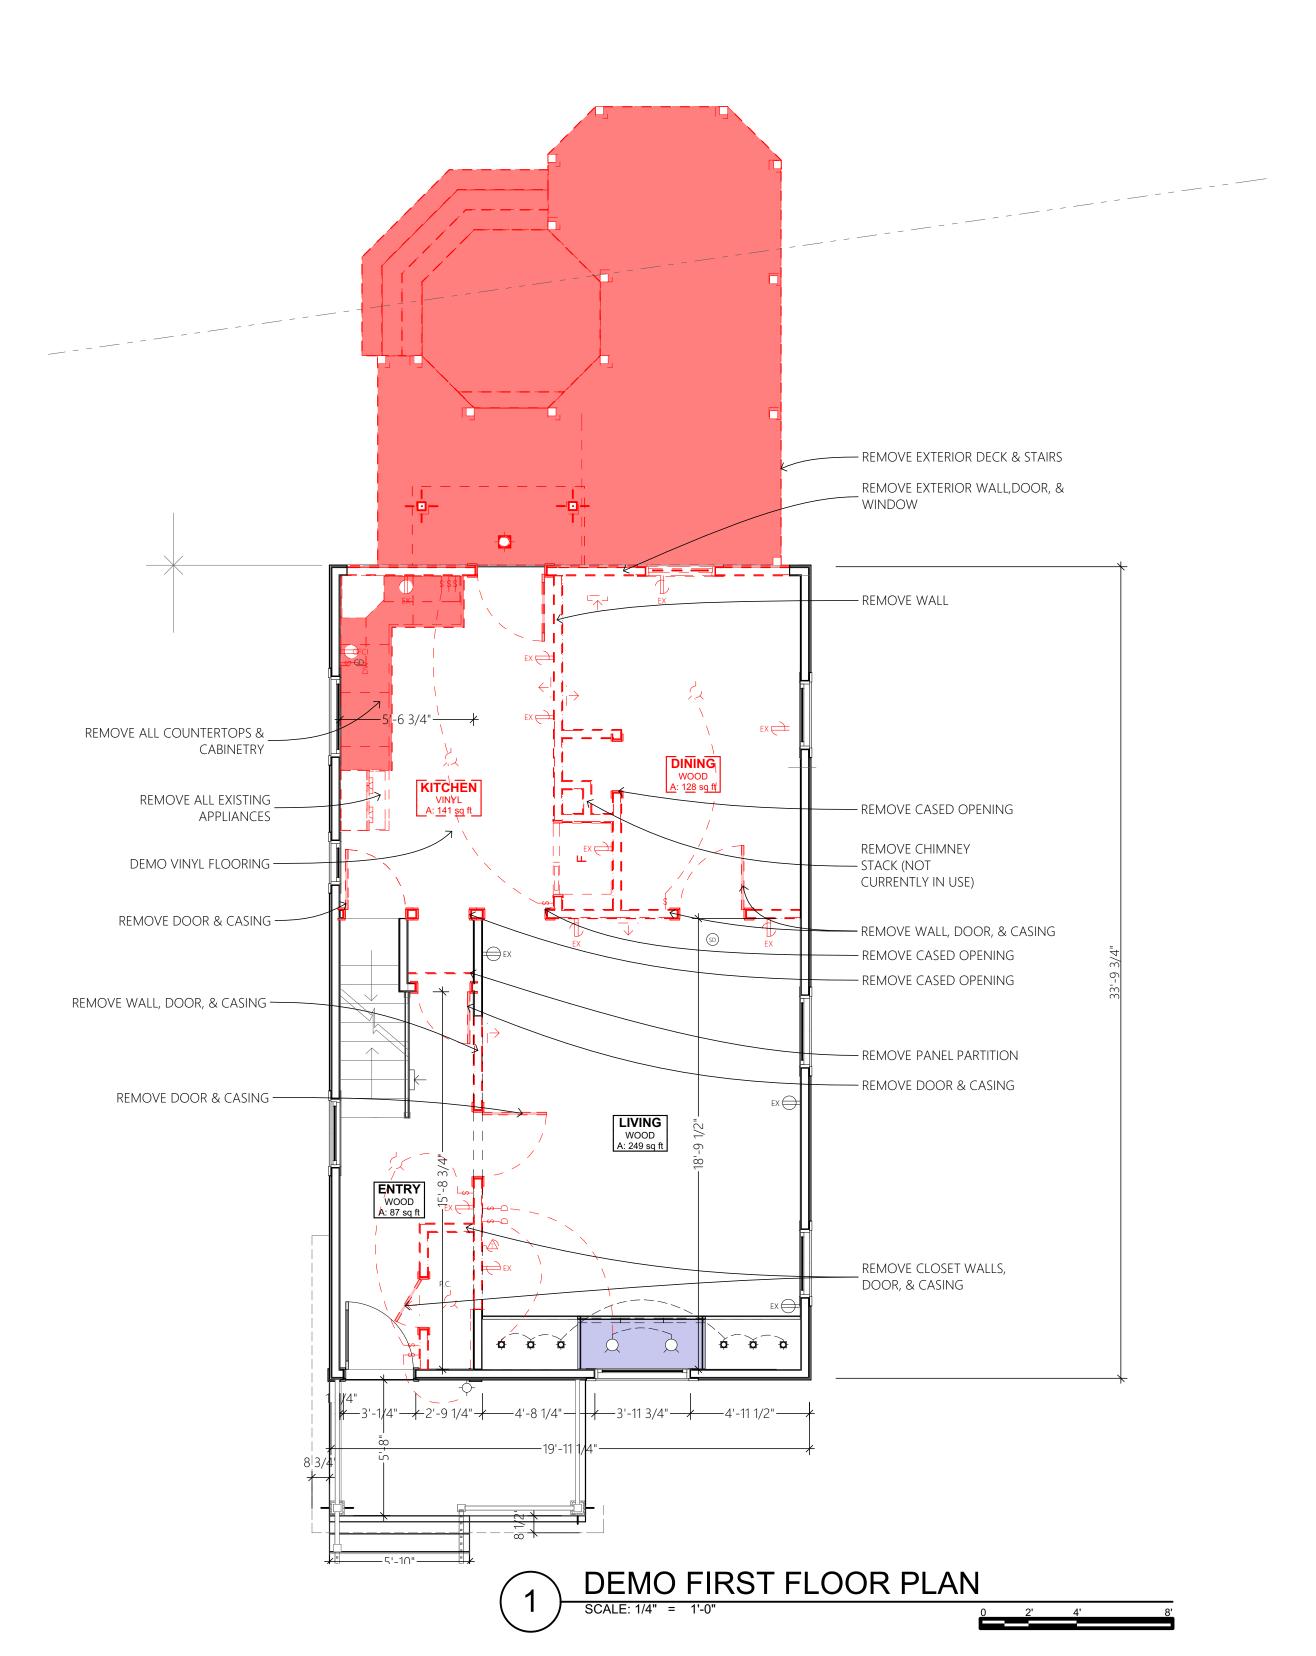

#### **STAFF FINDINGS:**

1. The proposed addition has a footprint of 13'5" x 18'6". The side walls are inset by 8 3/4" on the east and 10" on the west. The roof ridge of the addition is 6 1/4" below the current ridge. The west elevation features a low shed dormer with an awning window, the rear has an inset back porch with simple stairs and guardrails, and the east elevation has no

openings. Cladding is hardie board lap siding with 4" exposure, and trim is boral. Windows are clad wood, and the back door is fiberglass. A large rear deck, small backdoor porch roof, rear door, and three windows would be replaced by the addition.

- 2. A low-profile Velux skylight is proposed on the historic house near the back of the west roof plane.
- 3. Most of this lot is in the floodway, and Allen Creek runs unground just to the south. The addition must be elevated to be a foot above the base flood elevation, with adequate flow-through for stormwater. The addition is therefore built on concrete pier footings, and the addition's sill is 2'9" above grade. The space beneath the addition is open.
- 4. The addition has a 204 square foot footprint, which is a 30% increase over the existing 681 square feet. The current floor area is 1236 square feet (all pre-1945) and the addition would add 369 square feet, or 30%.
- 5. The design, materials, and massing of the addition are all appropriate and compatible with the historic home. The work does not destroy historic materials features, spaces, or spatial relationships that characterize the property. It is differentiated adequately while remaining complementary to the historic house and district.