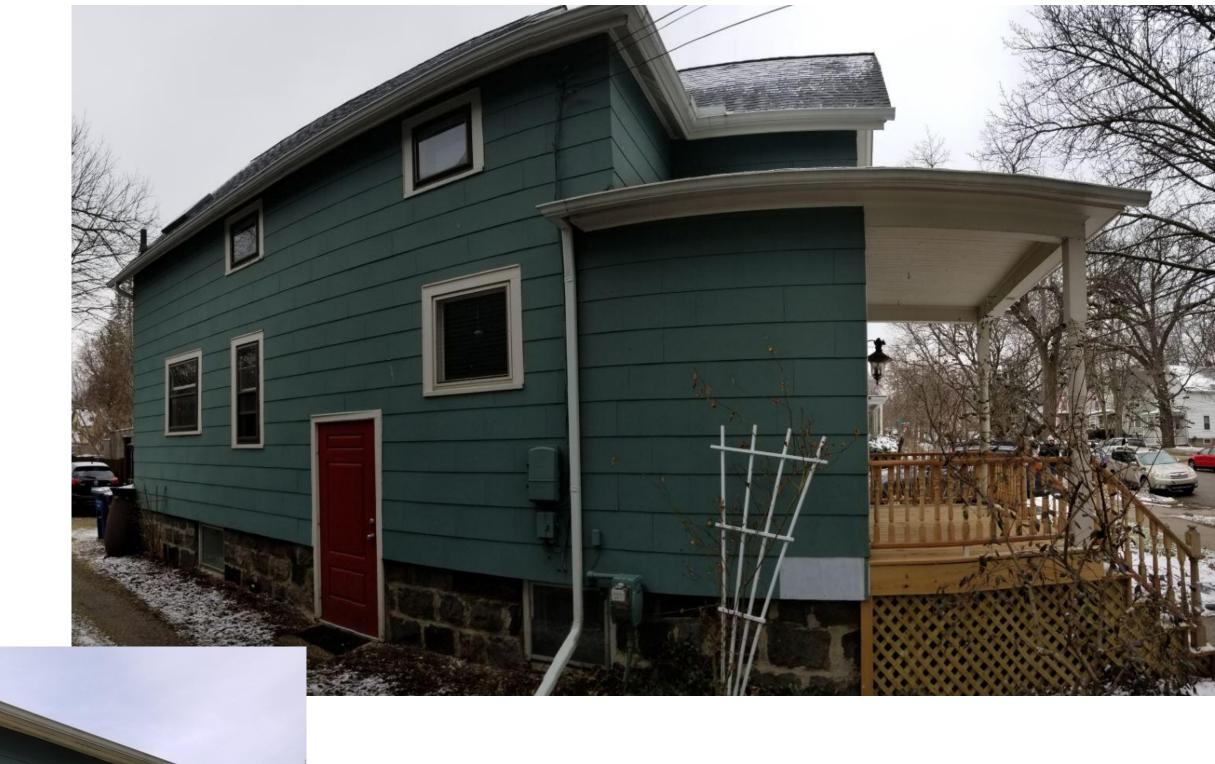

#### **STAFF FINDINGS:**

1. The proposed addition has a footprint of 13'5" x 18'6". The side walls are inset by 8 3/4" on the east and 10" on the west. The roof ridge of the addition is 6 1/4" below the current ridge. The west elevation features a low shed dormer with an awning window, the rear has an inset back porch with simple stairs and guardrails, and the east elevation has no

openings. Cladding is hardie board lap siding with 4" exposure, and trim is boral. Windows are clad wood, and the back door is fiberglass. A large rear deck, small backdoor porch roof, rear door, and three windows would be replaced by the addition.