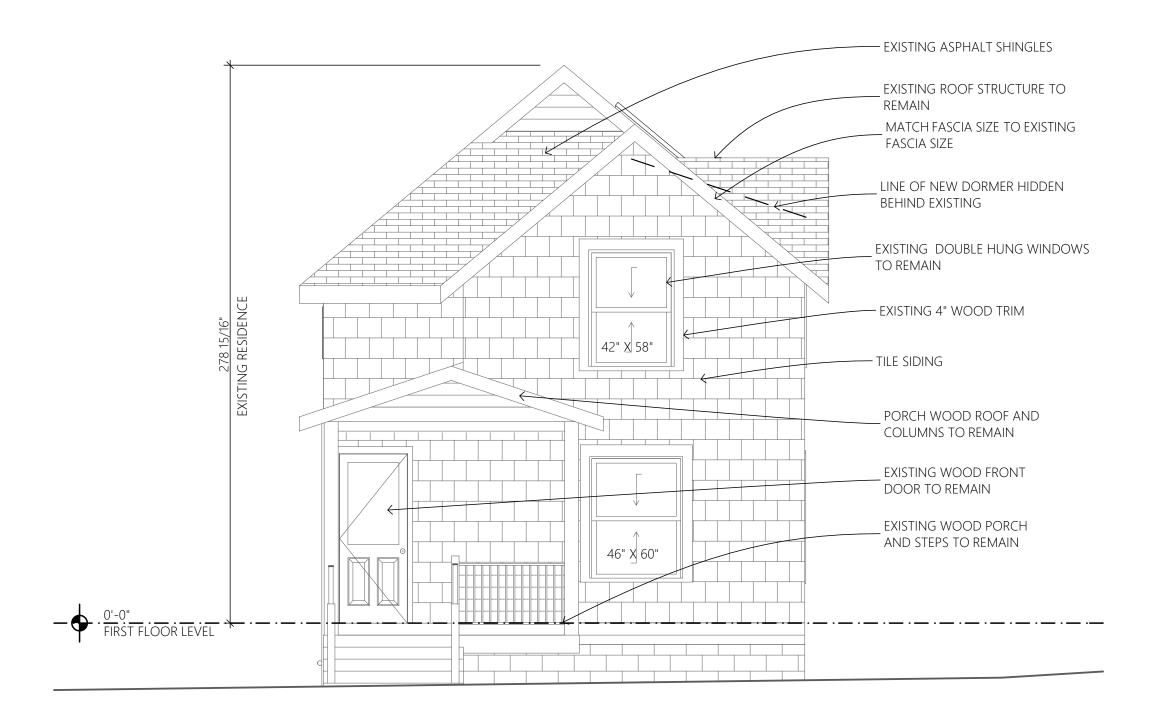

**BACKGROUND:** This 1 ¾ story gable-fronter features a cut stone foundation and a half-width pedimented front porch. Its first occupant was William Murray of Murray and Storms attorneys in 1904. Mr.Murray was married to Julia Allmendinger. Two years earlier, the Murrays were the first occupants of the house next door at 601, which is a similar design; and in 1910 they built the much grander tudor at 711 W Washington, next door to the Allmendinger house at 719.

**LOCATION:** The property is located on the south side of West Washington, between Murray Avenue and 3<sup>rd</sup> Street.

**APPLICATION:** The applicant seeks HDC approval to construct a two-story rear addition and add a skylight near the rear of the historic home's roof.

#### **STAFF FINDINGS:**

1. The proposed addition has a footprint of 13'5" x 18'6". The side walls are inset by 8 3/4" on the east and 10" on the west. The roof ridge of the addition is 6 1/4" below the current ridge. The west elevation features a low shed dormer with an awning window, the rear has an inset back porch with simple stairs and guardrails, and the east elevation has no