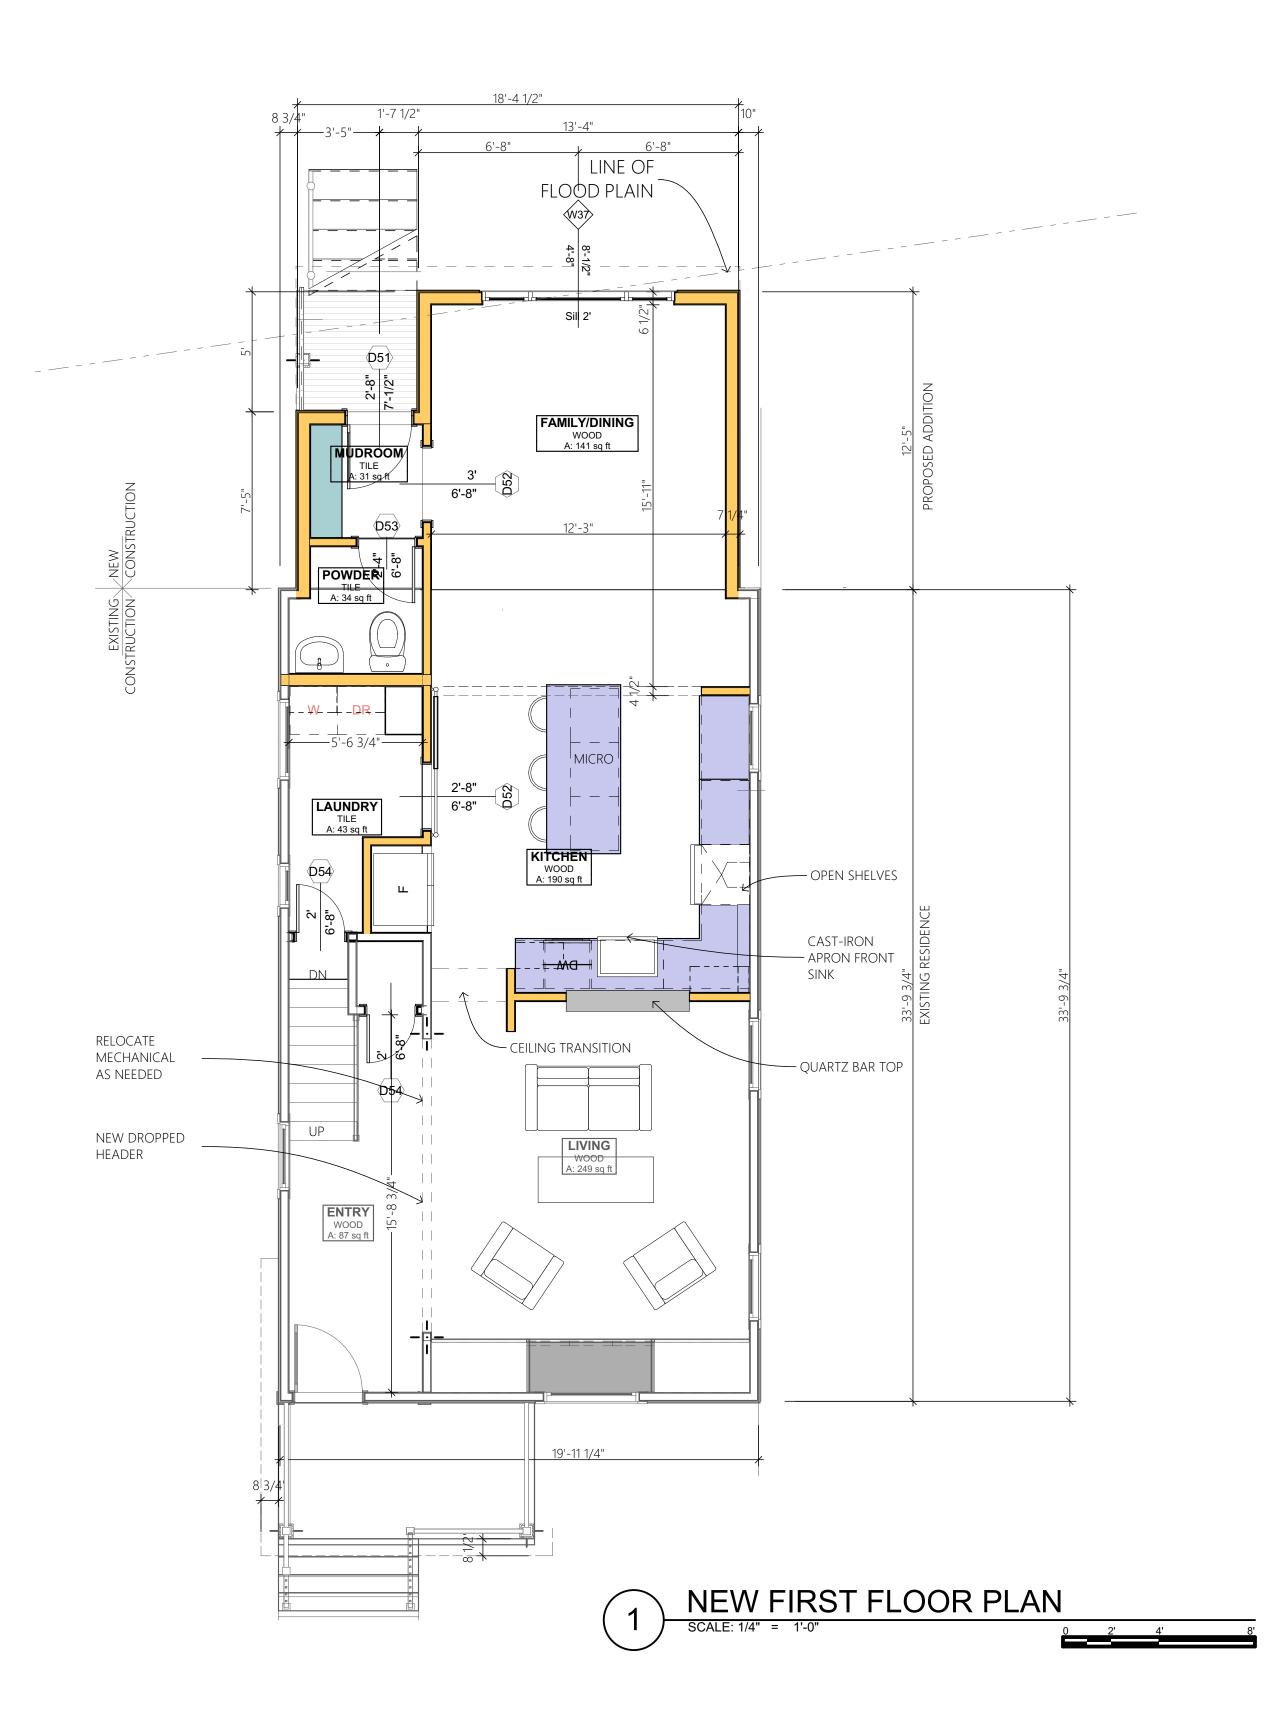

#### **STAFF FINDINGS:**

1. The proposed addition has a footprint of 13'5" x 18'6". The side walls are inset by 8 3/4" on the east and 10" on the west. The roof ridge of the addition is 6 1/4" below the current ridge. The west elevation features a low shed dormer with an awning window, the rear has an inset back porch with simple stairs and guardrails, and the east elevation has no

openings. Cladding is hardie board lap siding with 4" exposure, and trim is boral. Windows are clad wood, and the back door is fiberglass. A large rear deck, small backdoor porch roof, rear door, and three windows would be replaced by the addition.

- 2. A low-profile Velux skylight is proposed on the historic house near the back of the west roof plane.
- 3. Most of this lot is in the floodway, and Allen Creek runs unground just to the south. The addition must be elevated to be a foot above the base flood elevation, with adequate flow-through for stormwater. The addition is therefore built on concrete pier footings, and the addition's sill is 2'9" above grade. The space beneath the addition is open.
- 4. The addition has a 204 square foot footprint, which is a 30% increase over the existing 681 square feet. The current floor area is 1236 square feet (all pre-1945) and the addition would add 369 square feet, or 30%.
- 5. The design, materials, and massing of the addition are all appropriate and compatible with the historic home. The work does not destroy historic materials features, spaces, or spatial relationships that characterize the property. It is differentiated adequately while remaining complementary to the historic house and district.