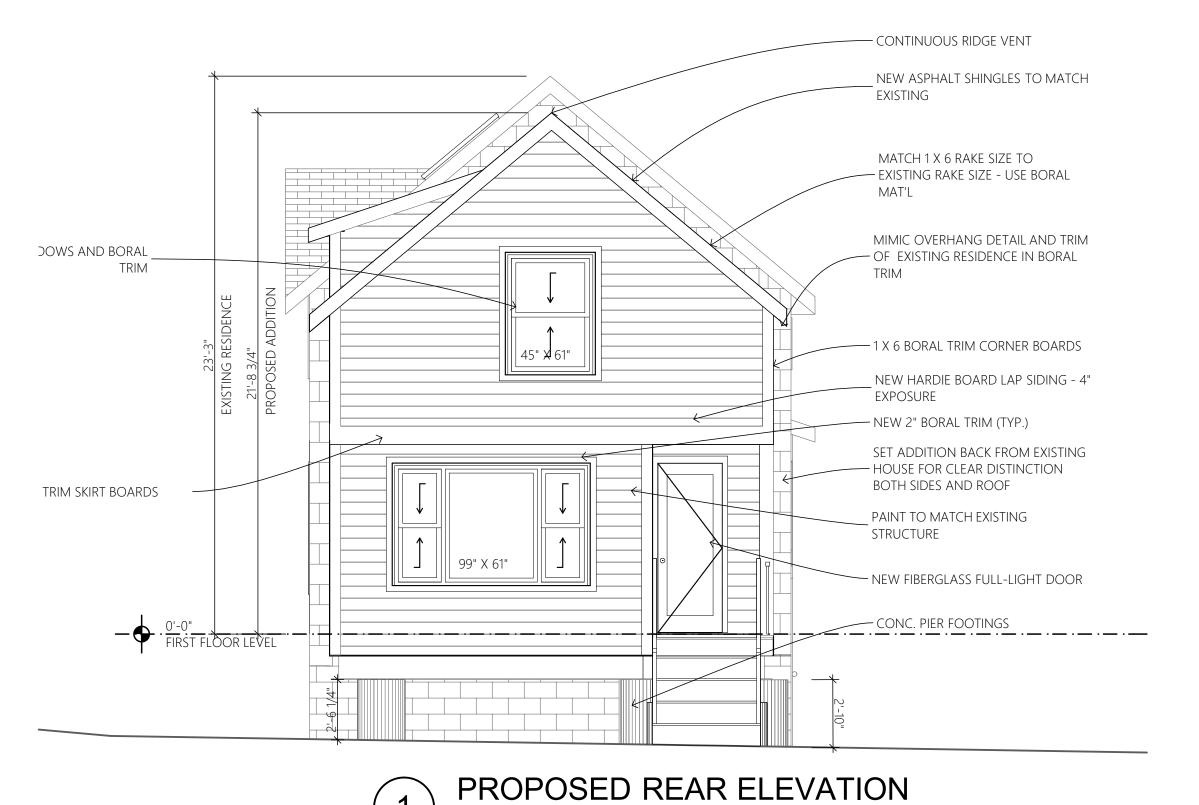

#### **STAFF FINDINGS:**

1. The proposed addition has a footprint of 13'5" x 18'6". The side walls are inset by 8 3/4" on the east and 10" on the west. The roof ridge of the addition is 6 1/4" below the current ridge. The west elevation features a low shed dormer with an awning window, the rear has an inset back porch with simple stairs and guardrails, and the east elevation has no

openings. Cladding is hardie board lap siding with 4" exposure, and trim is boral. Windows are clad wood, and the back door is fiberglass. A large rear deck, small backdoor porch roof, rear door, and three windows would be replaced by the addition.

- 2. A low-profile Velux skylight is proposed on the historic house near the back of the west roof plane.
- 3. Most of this lot is in the floodway, and Allen Creek runs unground just to the south. The addition must be elevated to be a foot above the base flood elevation, with adequate flow-through for stormwater. The addition is therefore built on concrete pier footings, and the addition's sill is 2'9" above grade. The space beneath the addition is open.
- 4. The addition has a 204 square foot footprint, which is a 30% increase over the existing 681 square feet. The current floor area is 1236 square feet (all pre-1945) and the addition would add 369 square feet, or 30%.
- 5. The design, materials, and massing of the addition are all appropriate and compatible with the historic home. The work does not destroy historic materials features, spaces, or spatial relationships that characterize the property. It is differentiated adequately while remaining complementary to the historic house and district.