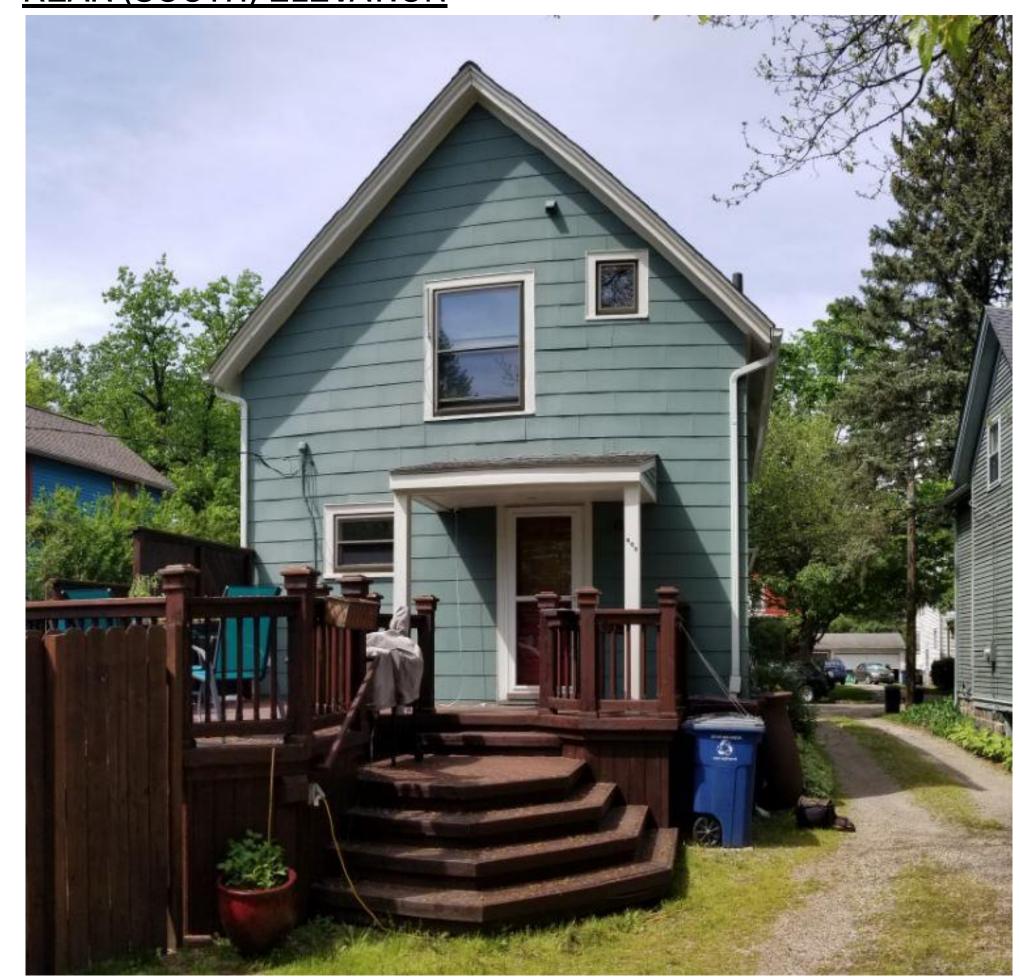

**BACKGROUND:** This 1 ¾ story gable-fronter features a cut stone foundation and a half-width pedimented front porch. Its first occupant was William Murray of Murray and Storms attorneys in 1904. Mr.Murray was married to Julia Allmendinger. Two years earlier, the Murrays were the first occupants of the house next door at 601, which is a similar design; and in 1910 they built the much grander tudor at 711 W Washington, next door to the Allmendinger house at 719.

**LOCATION:** The property is located on the south side of West Washington, between Murray Avenue and 3<sup>rd</sup> Street.

**APPLICATION:** The applicant seeks HDC approval to construct a two-story rear addition and add a skylight near the rear of the historic home's roof.