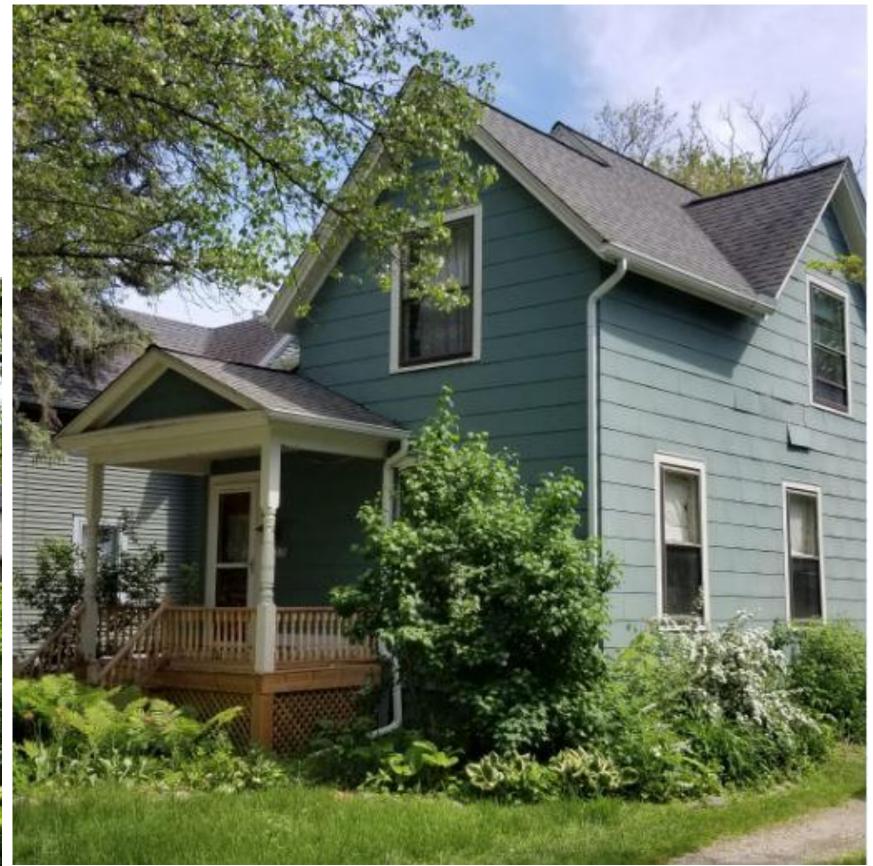

**BACKGROUND:** This 1 ¾ story gable-fronter features a cut stone foundation and a half-width pedimented front porch. Its first occupant was William Murray of Murray and Storms attorneys in 1904. Mr.Murray was married to Julia Allmendinger. Two years earlier, the Murrays were the first occupants of the house next door at 601, which is a similar design; and in 1910 they built the much grander tudor at 711 W Washington, next door to the Allmendinger house at 719.

#### **STAFF FINDINGS:**

1. The proposed addition has a footprint of 13'5" x 18'6". The side walls are inset by 8 3/4" on the east and 10" on the west. The roof ridge of the addition is 6 1/4" below the current ridge. The west elevation features a low shed dormer with an awning window, the rear has an inset back porch with simple stairs and guardrails, and the east elevation has no

openings. Cladding is hardie board lap siding with 4" exposure, and trim is boral. Windows are clad wood, and the back door is fiberglass. A large rear deck, small backdoor porch roof, rear door, and three windows would be replaced by the addition.