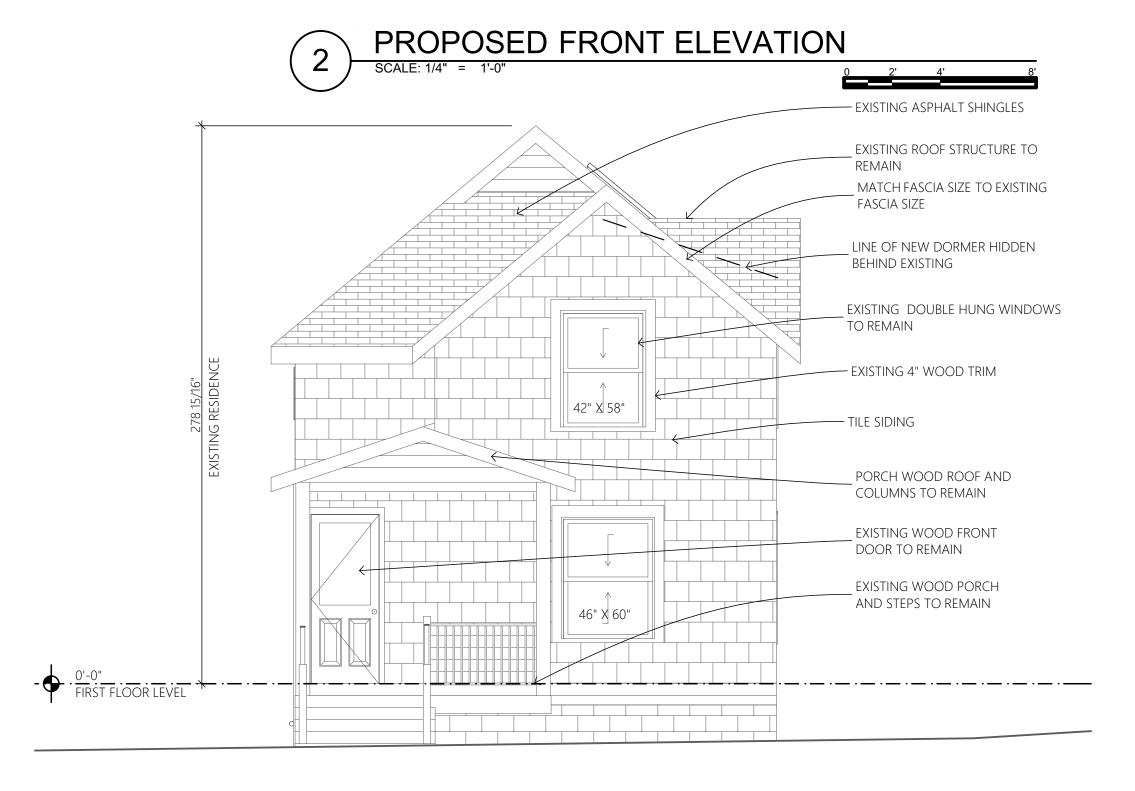

**BACKGROUND:** This 1 ¾ story gable-fronter features a cut stone foundation and a half-width pedimented front porch. Its first occupant was William Murray of Murray and Storms attorneys in 1904. Mr.Murray was married to Julia Allmendinger. Two years earlier, the Murrays were the first occupants of the house next door at 601, which is a similar design; and in 1910 they built the much grander tudor at 711 W Washington, next door to the Allmendinger house at 719.

**LOCATION:** The property is located on the south side of West Washington, between Murray Avenue and 3<sup>rd</sup> Street.

**APPLICATION:** The applicant seeks HDC approval to construct a two-story rear addition and add a skylight near the rear of the historic home's roof.

#### **STAFF FINDINGS:**

1. The proposed addition has a footprint of 13'5" x 18'6". The side walls are inset by 8 3/4" on the east and 10" on the west. The roof ridge of the addition is 6 1/4" below the current ridge. The west elevation features a low shed dormer with an awning window, the rear has an inset back porch with simple stairs and guardrails, and the east elevation has no