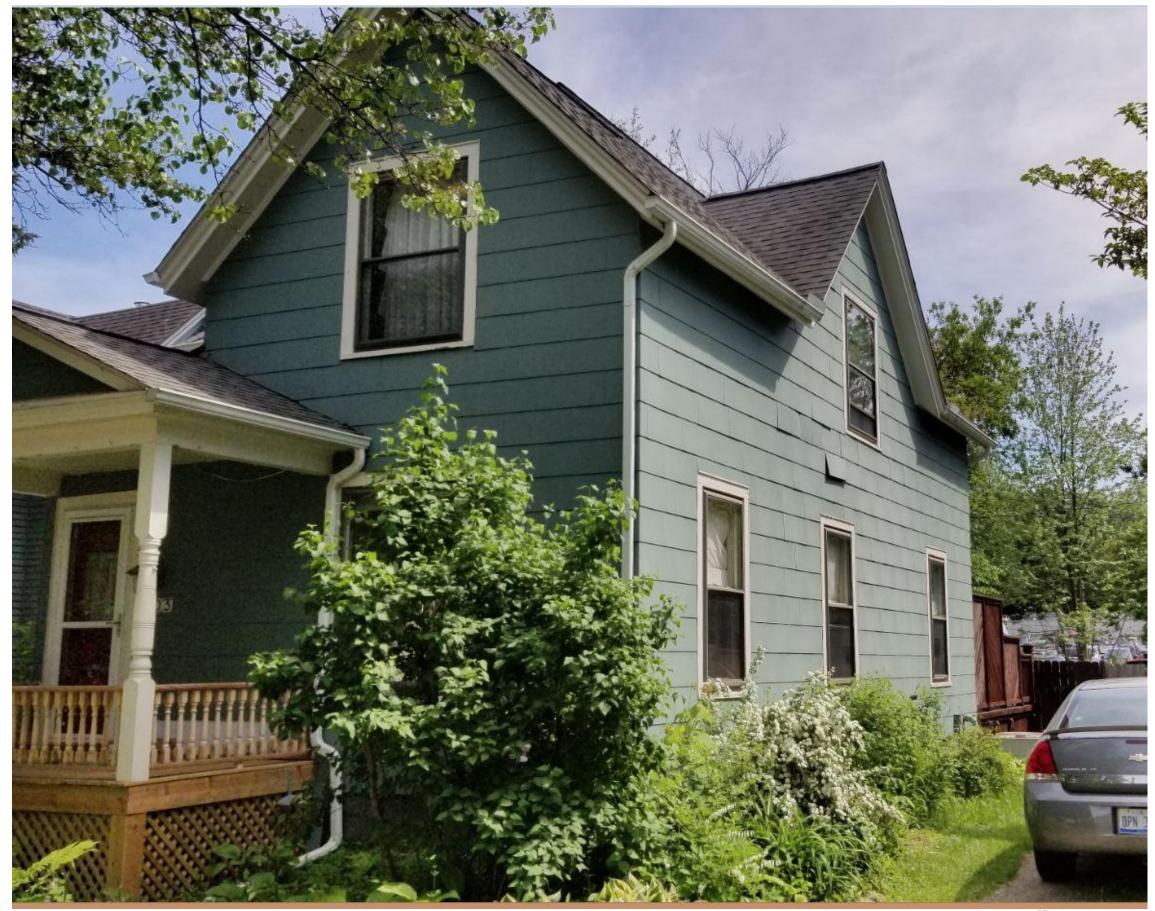

**BACKGROUND:** This 1 ¾ story gable-fronter features a cut stone foundation and a half-width pedimented front porch. Its first occupant was William Murray of Murray and Storms attorneys in 1904. Mr.Murray was married to Julia Allmendinger. Two years earlier, the Murrays were the first occupants of the house next door at 601, which is a similar design; and in 1910 they built the much grander tudor at 711 W Washington, next door to the Allmendinger house at 719.

#### **STAFF FINDINGS:**

1. The proposed addition has a footprint of 13'5" x 18'6". The side walls are inset by 8 3/4" on the east and 10" on the west. The roof ridge of the addition is 6 1/4" below the current ridge. The west elevation features a low shed dormer with an awning window, the rear has an inset back porch with simple stairs and guardrails, and the east elevation has no

openings. Cladding is hardie board lap siding with 4" exposure, and trim is boral. Windows are clad wood, and the back door is fiberglass. A large rear deck, small backdoor porch roof, rear door, and three windows would be replaced by the addition.