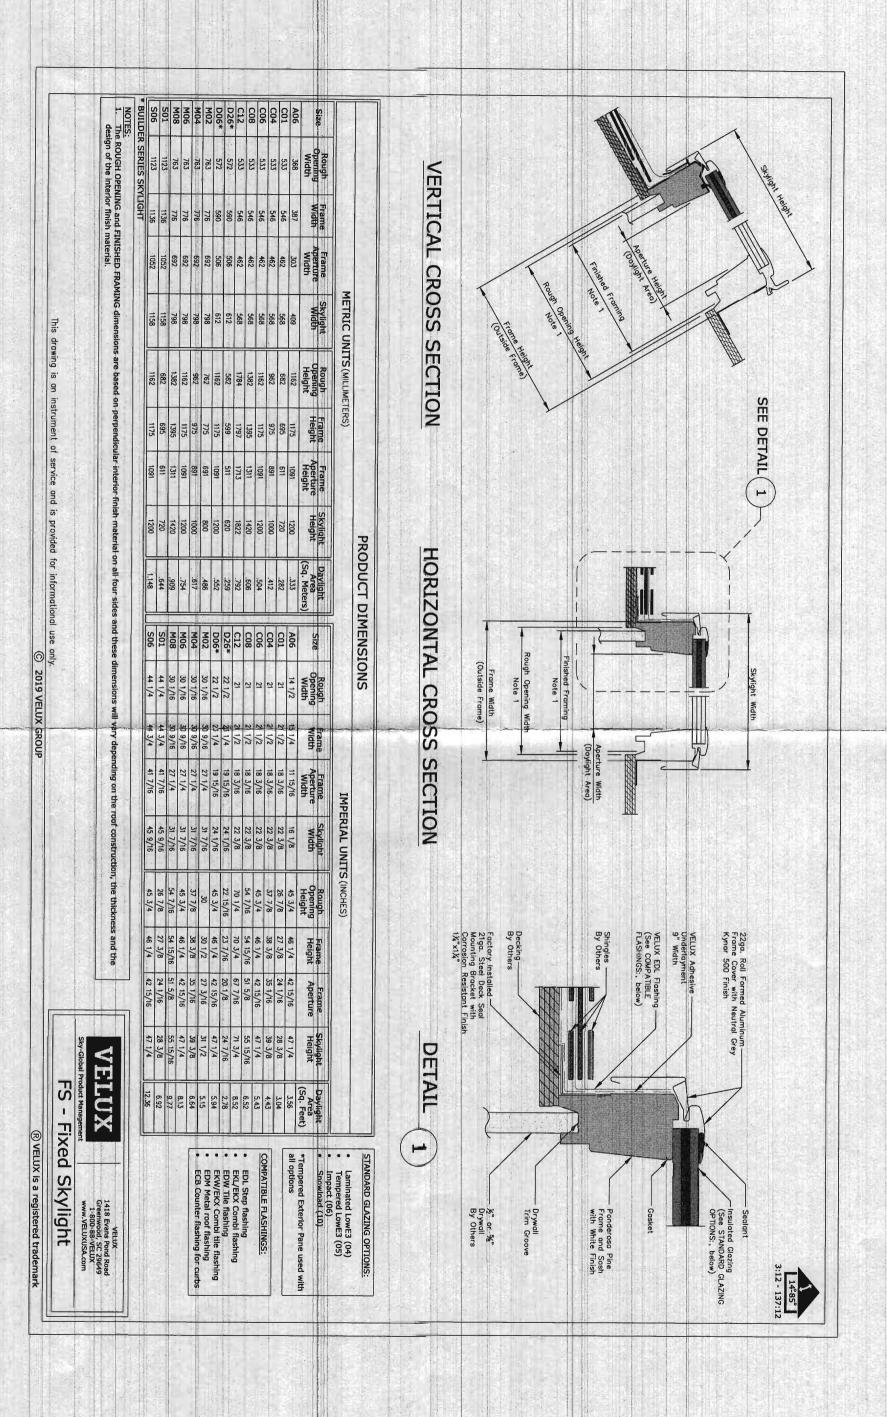

- 2. A low-profile Velux skylight is proposed on the historic house near the back of the west roof plane.
- 3. Most of this lot is in the floodway, and Allen Creek runs unground just to the south. The addition must be elevated to be a foot above the base flood elevation, with adequate flow-through for stormwater. The addition is therefore built on concrete pier footings, and the addition's sill is 2'9" above grade. The space beneath the addition is open.
- 4. The addition has a 204 square foot footprint, which is a 30% increase over the existing 681 square feet. The current floor area is 1236 square feet (all pre-1945) and the addition would add 369 square feet, or 30%.
- 5. The design, materials, and massing of the addition are all appropriate and compatible with the historic home. The work does not destroy historic materials features, spaces, or spatial relationships that characterize the property. It is differentiated adequately while remaining complementary to the historic house and district.