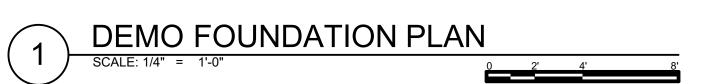

#### **STAFF FINDINGS:**

1. The proposed addition has a footprint of 13'5" x 18'6". The side walls are inset by 8 3/4" on the east and 10" on the west. The roof ridge of the addition is 6 1/4" below the current ridge. The west elevation features a low shed dormer with an awning window, the rear has an inset back porch with simple stairs and guardrails, and the east elevation has no

openings. Cladding is hardie board lap siding with 4" exposure, and trim is boral. Windows are clad wood, and the back door is fiberglass. A large rear deck, small backdoor porch roof, rear door, and three windows would be replaced by the addition.

- 2. A low-profile Velux skylight is proposed on the historic house near the back of the west roof plane.
- 3. Most of this lot is in the floodway, and Allen Creek runs unground just to the south. The addition must be elevated to be a foot above the base flood elevation, with adequate flow-through for stormwater. The addition is therefore built on concrete pier footings, and the addition's sill is 2'9" above grade. The space beneath the addition is open.
- 4. The addition has a 204 square foot footprint, which is a 30% increase over the existing 681 square feet. The current floor area is 1236 square feet (all pre-1945) and the addition would add 369 square feet, or 30%.
- 5. The design, materials, and massing of the addition are all appropriate and compatible with the historic home. The work does not destroy historic materials features, spaces, or spatial relationships that characterize the property. It is differentiated adequately while remaining complementary to the historic house and district.