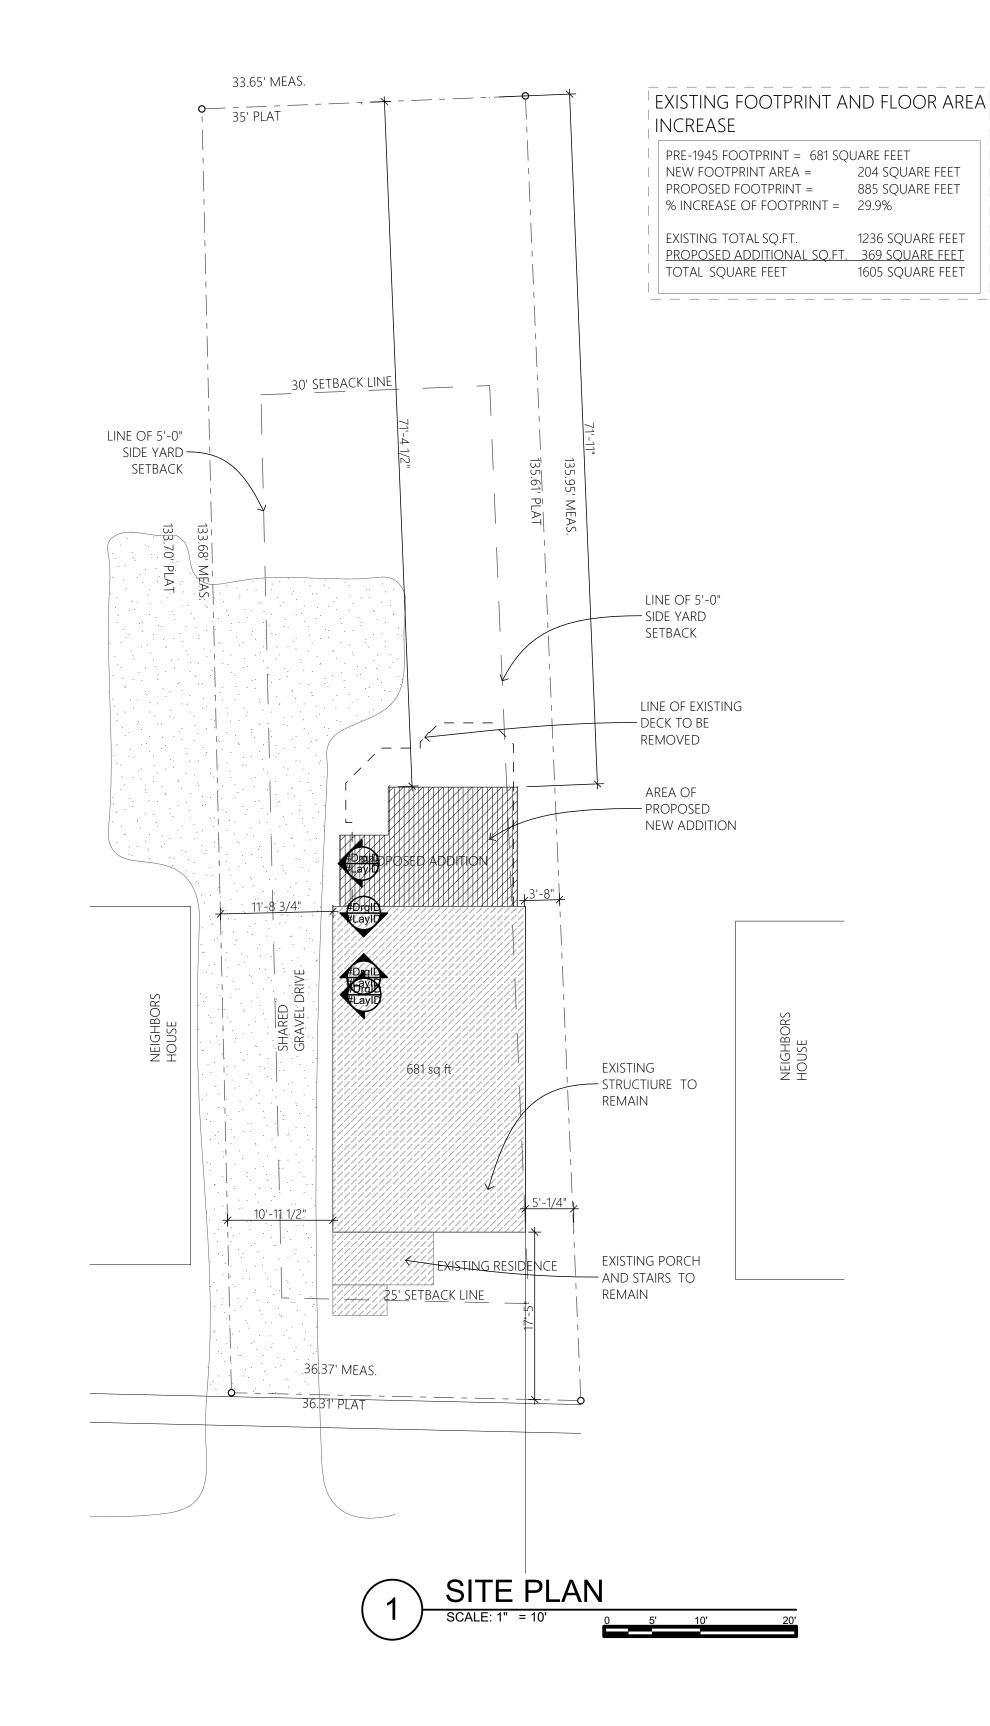

#### **STAFF FINDINGS:**

1. The proposed addition has a footprint of 13'5" x 18'6". The side walls are inset by 8 3/4" on the east and 10" on the west. The roof ridge of the addition is 6 1/4" below the current ridge. The west elevation features a low shed dormer with an awning window, the rear has an inset back porch with simple stairs and guardrails, and the east elevation has no

openings. Cladding is hardie board lap siding with 4" exposure, and trim is boral. Windows are clad wood, and the back door is fiberglass. A large rear deck, small backdoor porch roof, rear door, and three windows would be replaced by the addition.

- 2. A low-profile Velux skylight is proposed on the historic house near the back of the west roof plane.
- 3. Most of this lot is in the floodway, and Allen Creek runs unground just to the south. The addition must be elevated to be a foot above the base flood elevation, with adequate flow-through for stormwater. The addition is therefore built on concrete pier footings, and the addition's sill is 2'9" above grade. The space beneath the addition is open.
- 4. The addition has a 204 square foot footprint, which is a 30% increase over the existing 681 square feet. The current floor area is 1236 square feet (all pre-1945) and the addition would add 369 square feet, or 30%.
- 5. The design, materials, and massing of the addition are all appropriate and compatible with the historic home. The work does not destroy historic materials features, spaces, or spatial relationships that characterize the property. It is differentiated adequately while remaining complementary to the historic house and district.