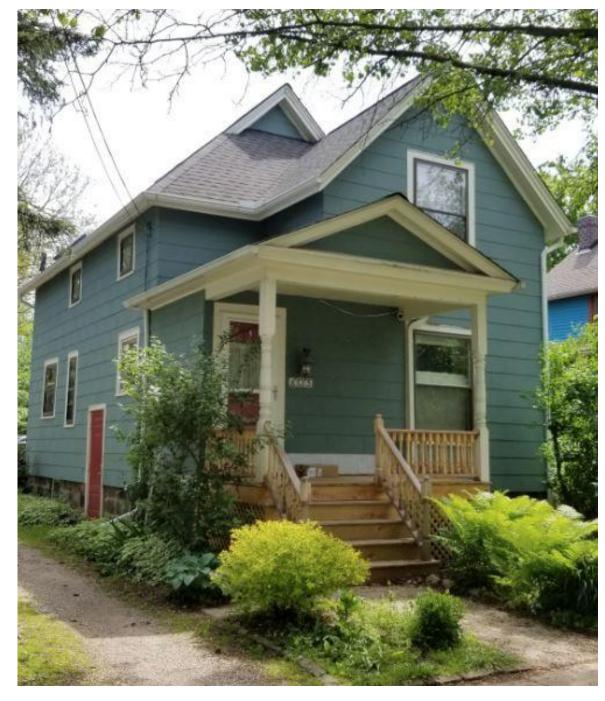

**BACKGROUND:** This 1 ¾ story gable-fronter features a cut stone foundation and a half-width pedimented front porch. Its first occupant was William Murray of Murray and Storms attorneys in 1904. Mr.Murray was married to Julia Allmendinger. Two years earlier, the Murrays were the first occupants of the house next door at 601, which is a similar design; and in 1910 they built the much grander tudor at 711 W Washington, next door to the Allmendinger house at 719.

#### 603 W Washington Street (2008 Survey Photos)