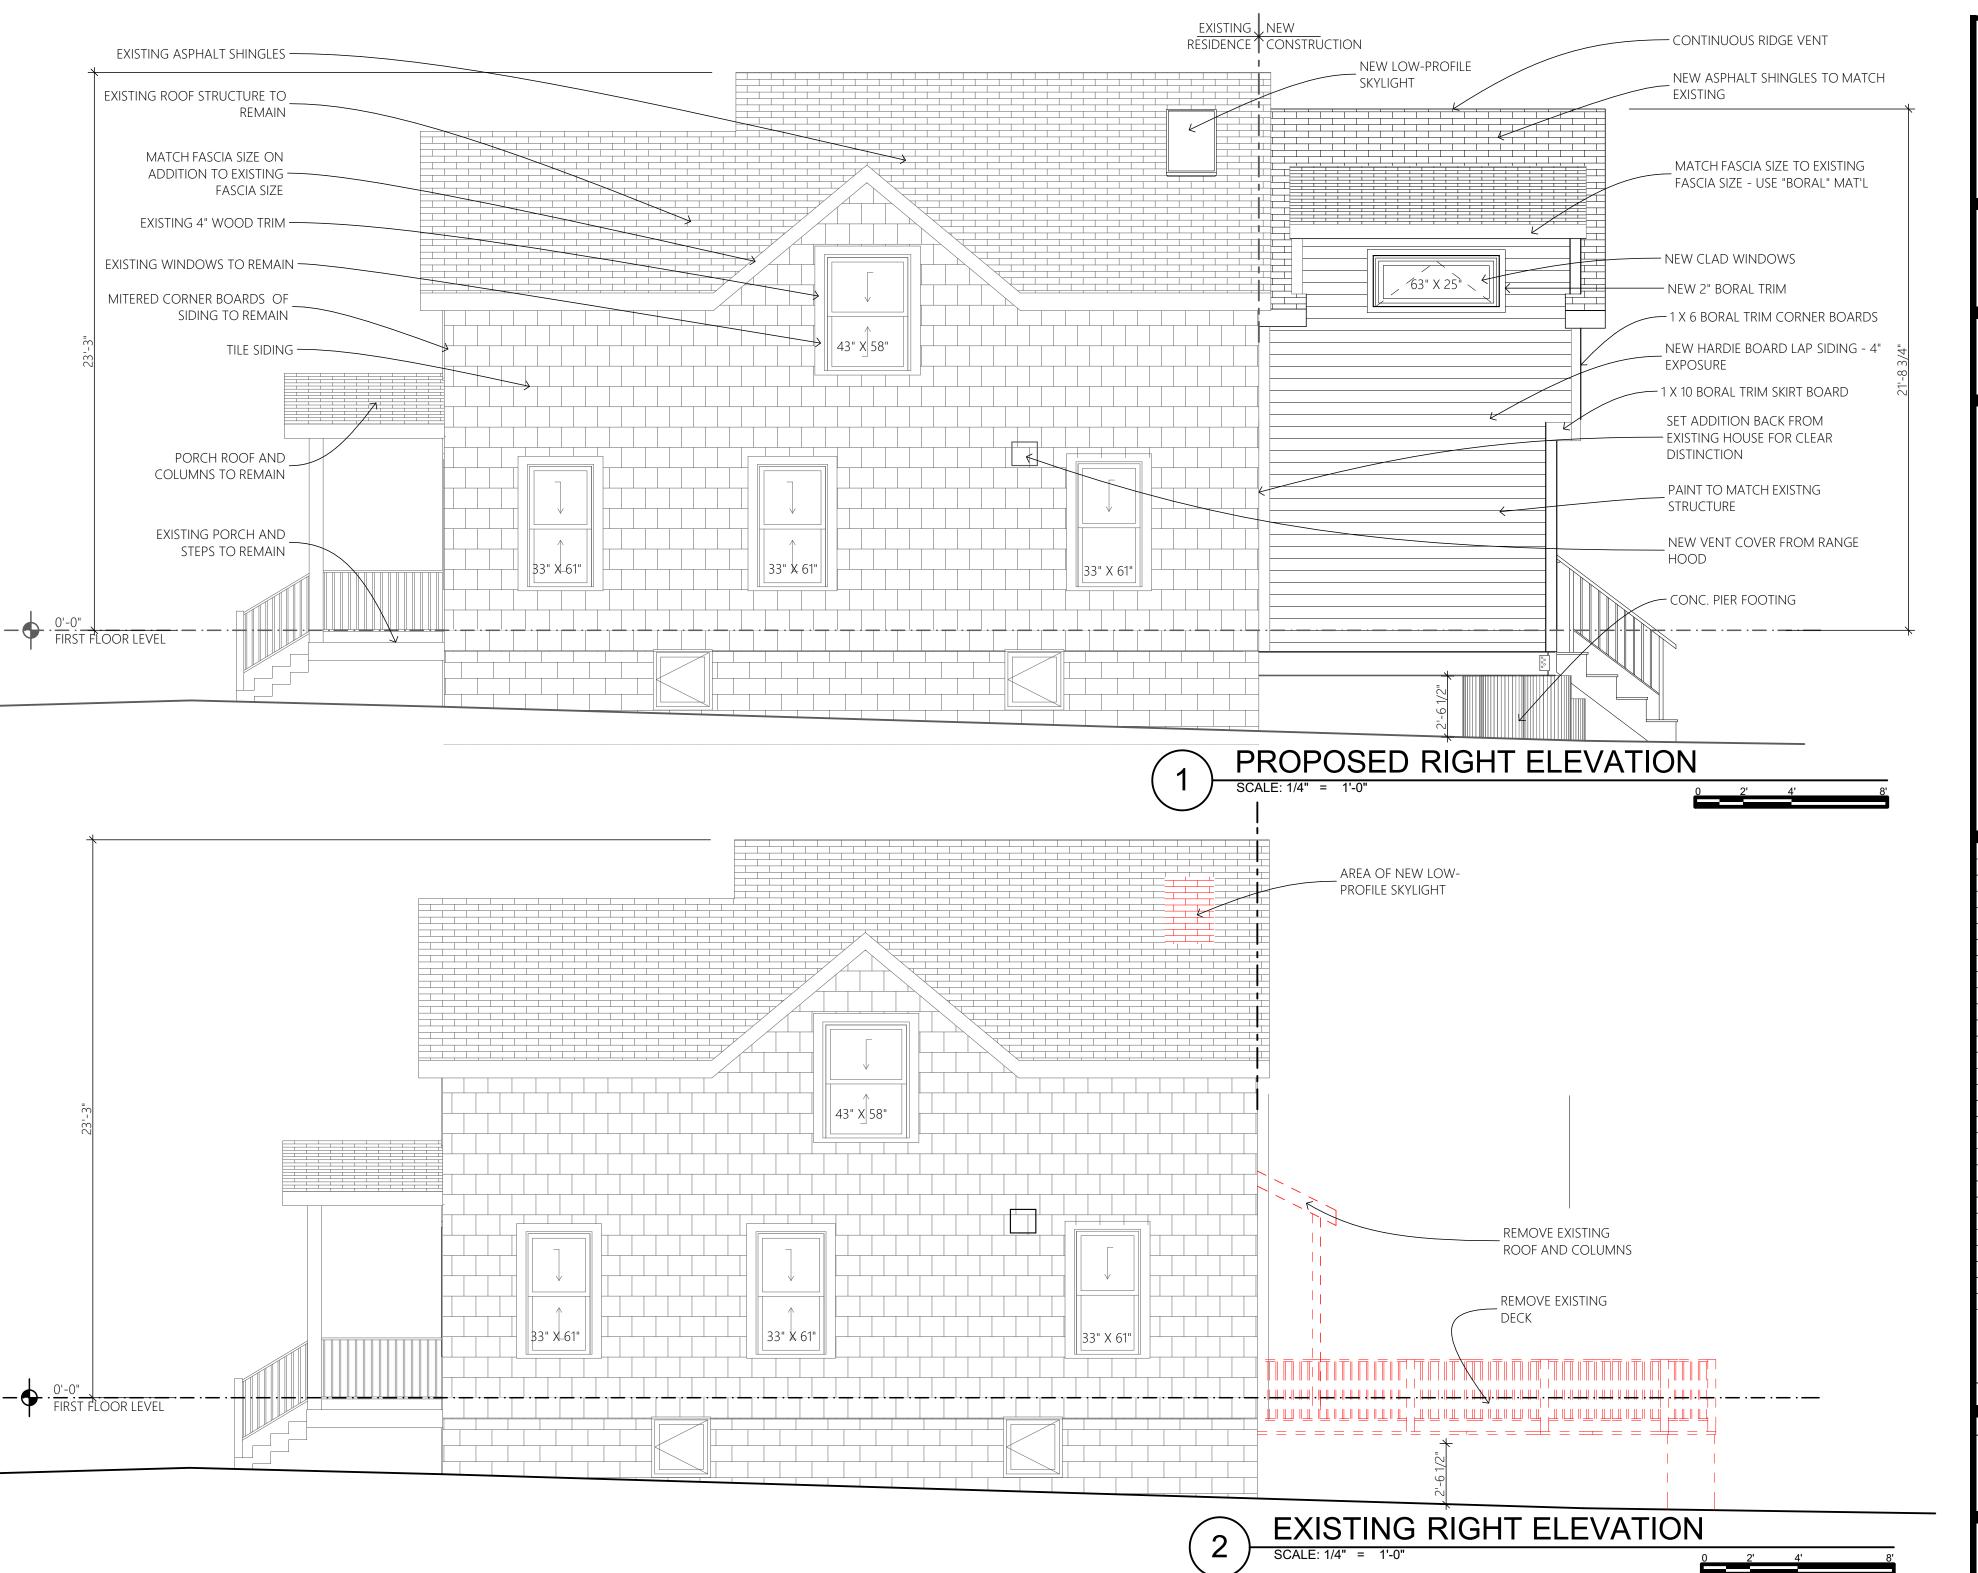

#### **STAFF FINDINGS:**

1. The proposed addition has a footprint of 13'5" x 18'6". The side walls are inset by 8 3/4" on the east and 10" on the west. The roof ridge of the addition is 6 1/4" below the current ridge. The west elevation features a low shed dormer with an awning window, the rear has an inset back porch with simple stairs and guardrails, and the east elevation has no

openings. Cladding is hardie board lap siding with 4" exposure, and trim is boral. Windows are clad wood, and the back door is fiberglass. A large rear deck, small backdoor porch roof, rear door, and three windows would be replaced by the addition.

- 2. A low-profile Velux skylight is proposed on the historic house near the back of the west roof plane.
- 3. Most of this lot is in the floodway, and Allen Creek runs unground just to the south. The addition must be elevated to be a foot above the base flood elevation, with adequate flow-through for stormwater. The addition is therefore built on concrete pier footings, and the addition's sill is 2'9" above grade. The space beneath the addition is open.
- 4. The addition has a 204 square foot footprint, which is a 30% increase over the existing 681 square feet. The current floor area is 1236 square feet (all pre-1945) and the addition would add 369 square feet, or 30%.
- 5. The design, materials, and massing of the addition are all appropriate and compatible with the historic home. The work does not destroy historic materials features, spaces, or spatial relationships that characterize the property. It is differentiated adequately while remaining complementary to the historic house and district.