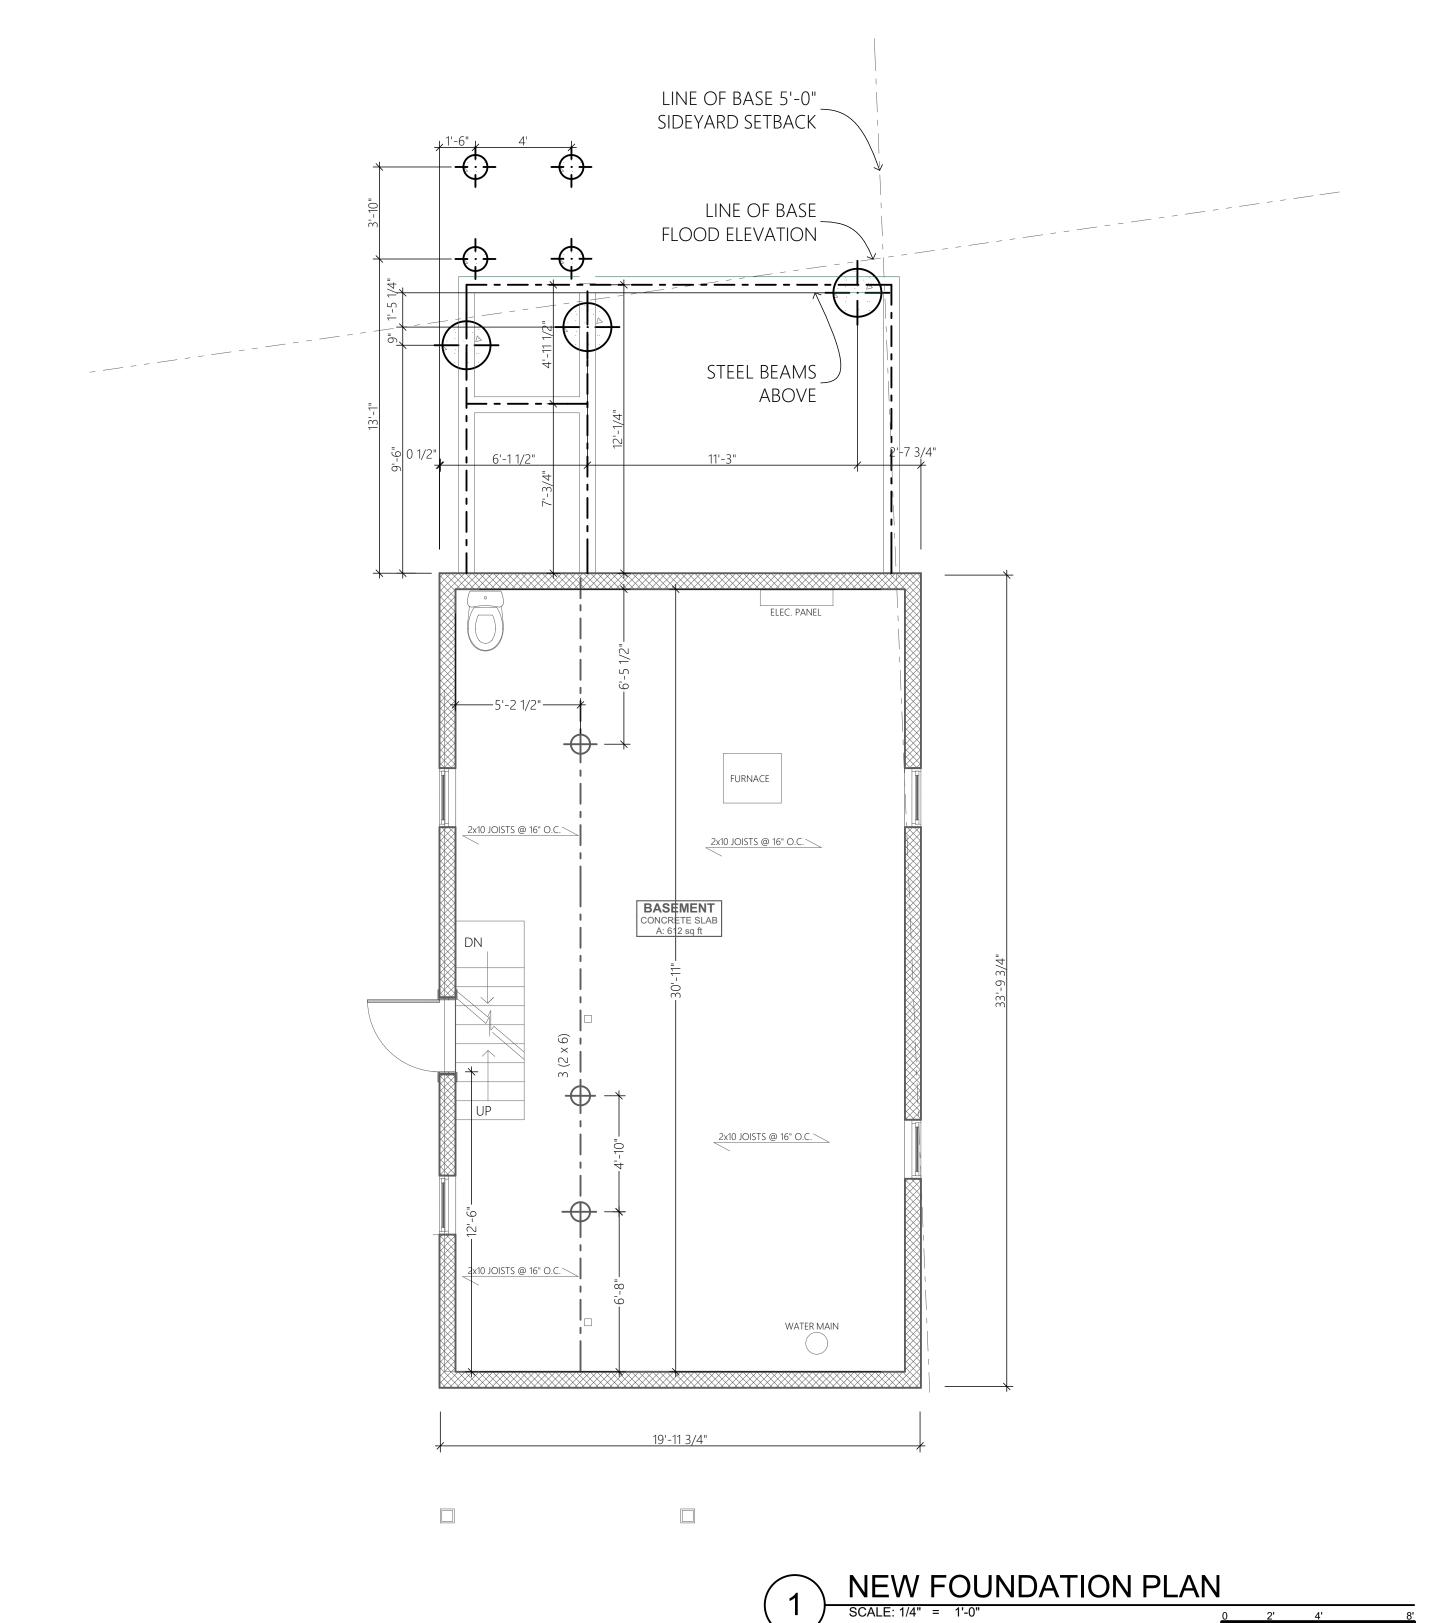

#### **STAFF FINDINGS:**

1. The proposed addition has a footprint of 13'5" x 18'6". The side walls are inset by 8 3/4" on the east and 10" on the west. The roof ridge of the addition is 6 1/4" below the current ridge. The west elevation features a low shed dormer with an awning window, the rear has an inset back porch with simple stairs and guardrails, and the east elevation has no

openings. Cladding is hardie board lap siding with 4" exposure, and trim is boral. Windows are clad wood, and the back door is fiberglass. A large rear deck, small backdoor porch roof, rear door, and three windows would be replaced by the addition.

- 2. A low-profile Velux skylight is proposed on the historic house near the back of the west roof plane.
- 3. Most of this lot is in the floodway, and Allen Creek runs unground just to the south. The addition must be elevated to be a foot above the base flood elevation, with adequate flow-through for stormwater. The addition is therefore built on concrete pier footings, and the addition's sill is 2'9" above grade. The space beneath the addition is open.
- 4. The addition has a 204 square foot footprint, which is a 30% increase over the existing 681 square feet. The current floor area is 1236 square feet (all pre-1945) and the addition would add 369 square feet, or 30%.
- 5. The design, materials, and massing of the addition are all appropriate and compatible with the historic home. The work does not destroy historic materials features, spaces, or spatial relationships that characterize the property. It is differentiated adequately while remaining complementary to the historic house and district.