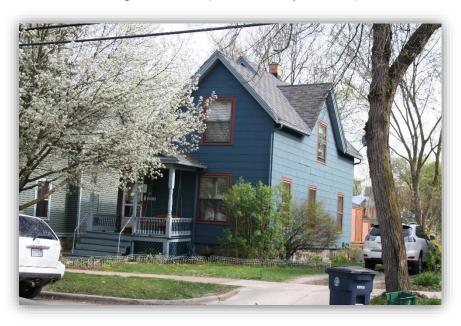

**BACKGROUND:** This 1 ¾ story gable-fronter features a cut stone foundation and a half-width pedimented front porch. Its first occupant was William Murray of Murray and Storms attorneys in 1904. Mr.Murray was married to Julia Allmendinger. Two years earlier, the Murrays were the first occupants of the house next door at 601, which is a similar design; and in 1910 they built the much grander tudor at 711 W Washington, next door to the Allmendinger house at 719.

**LOCATION:** The property is located on the south side of West Washington, between Murray Avenue and 3<sup>rd</sup> Street.

**APPLICATION:** The applicant seeks HDC approval to construct a two-story rear addition and add a skylight near the rear of the historic home's roof.

#### 603 W Washington Street (2008 Survey Photos)