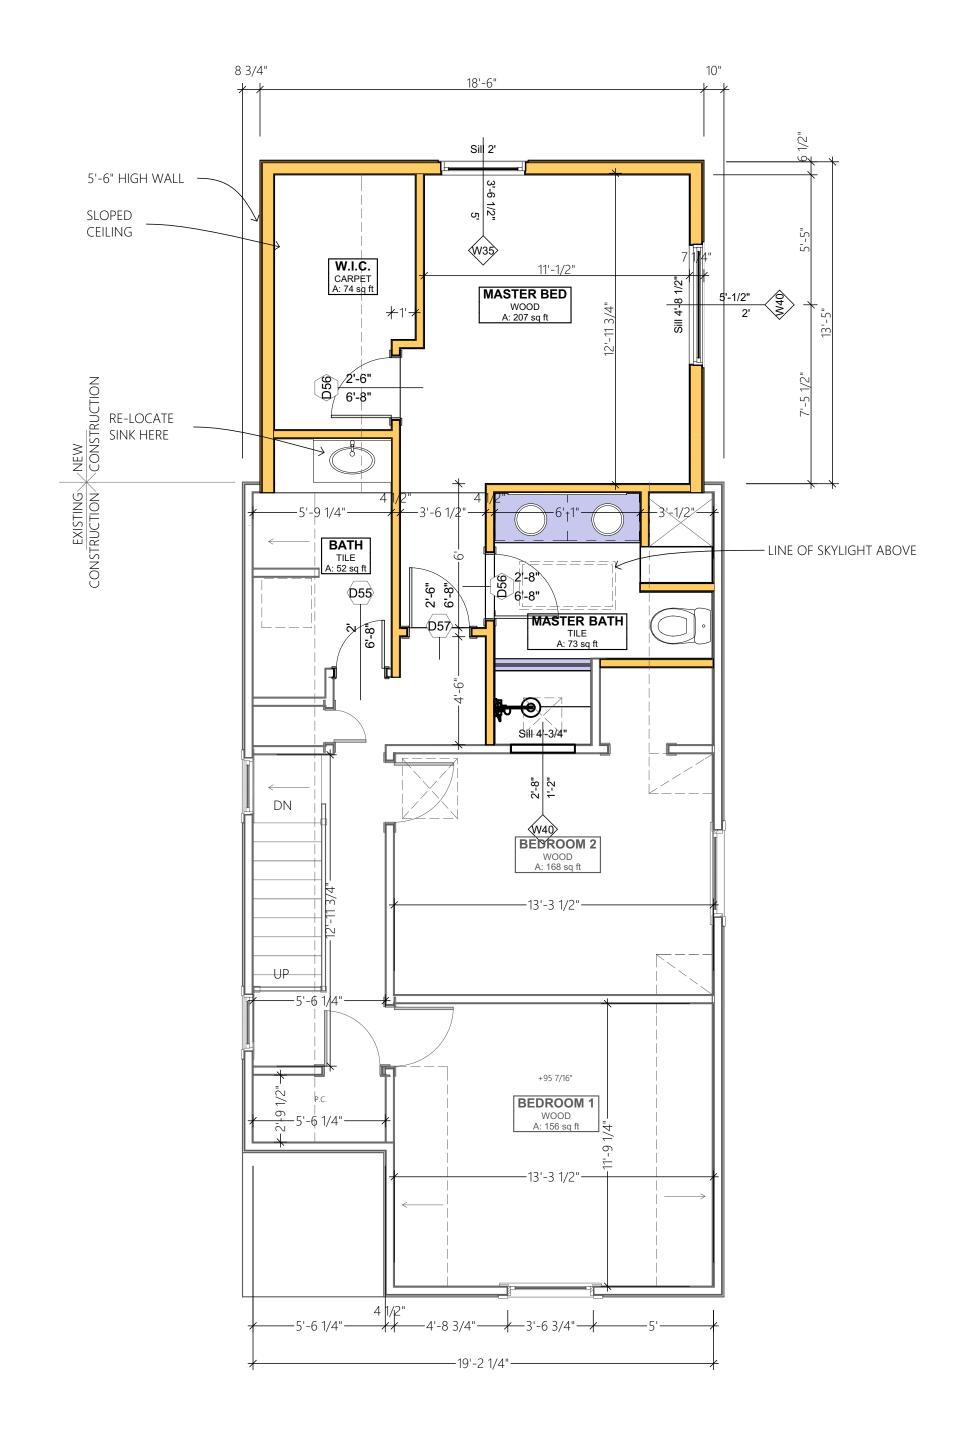

#### **STAFF FINDINGS:**

1. The proposed addition has a footprint of 13'5" x 18'6". The side walls are inset by 8 3/4" on the east and 10" on the west. The roof ridge of the addition is 6 1/4" below the current ridge. The west elevation features a low shed dormer with an awning window, the rear has an inset back porch with simple stairs and guardrails, and the east elevation has no

openings. Cladding is hardie board lap siding with 4" exposure, and trim is boral. Windows are clad wood, and the back door is fiberglass. A large rear deck, small backdoor porch roof, rear door, and three windows would be replaced by the addition.

- 2. A low-profile Velux skylight is proposed on the historic house near the back of the west roof plane.
- 3. Most of this lot is in the floodway, and Allen Creek runs unground just to the south. The addition must be elevated to be a foot above the base flood elevation, with adequate flow-through for stormwater. The addition is therefore built on concrete pier footings, and the addition's sill is 2'9" above grade. The space beneath the addition is open.
- 4. The addition has a 204 square foot footprint, which is a 30% increase over the existing 681 square feet. The current floor area is 1236 square feet (all pre-1945) and the addition would add 369 square feet, or 30%.
- 5. The design, materials, and massing of the addition are all appropriate and compatible with the historic home. The work does not destroy historic materials features, spaces, or spatial relationships that characterize the property. It is differentiated adequately while remaining complementary to the historic house and district.