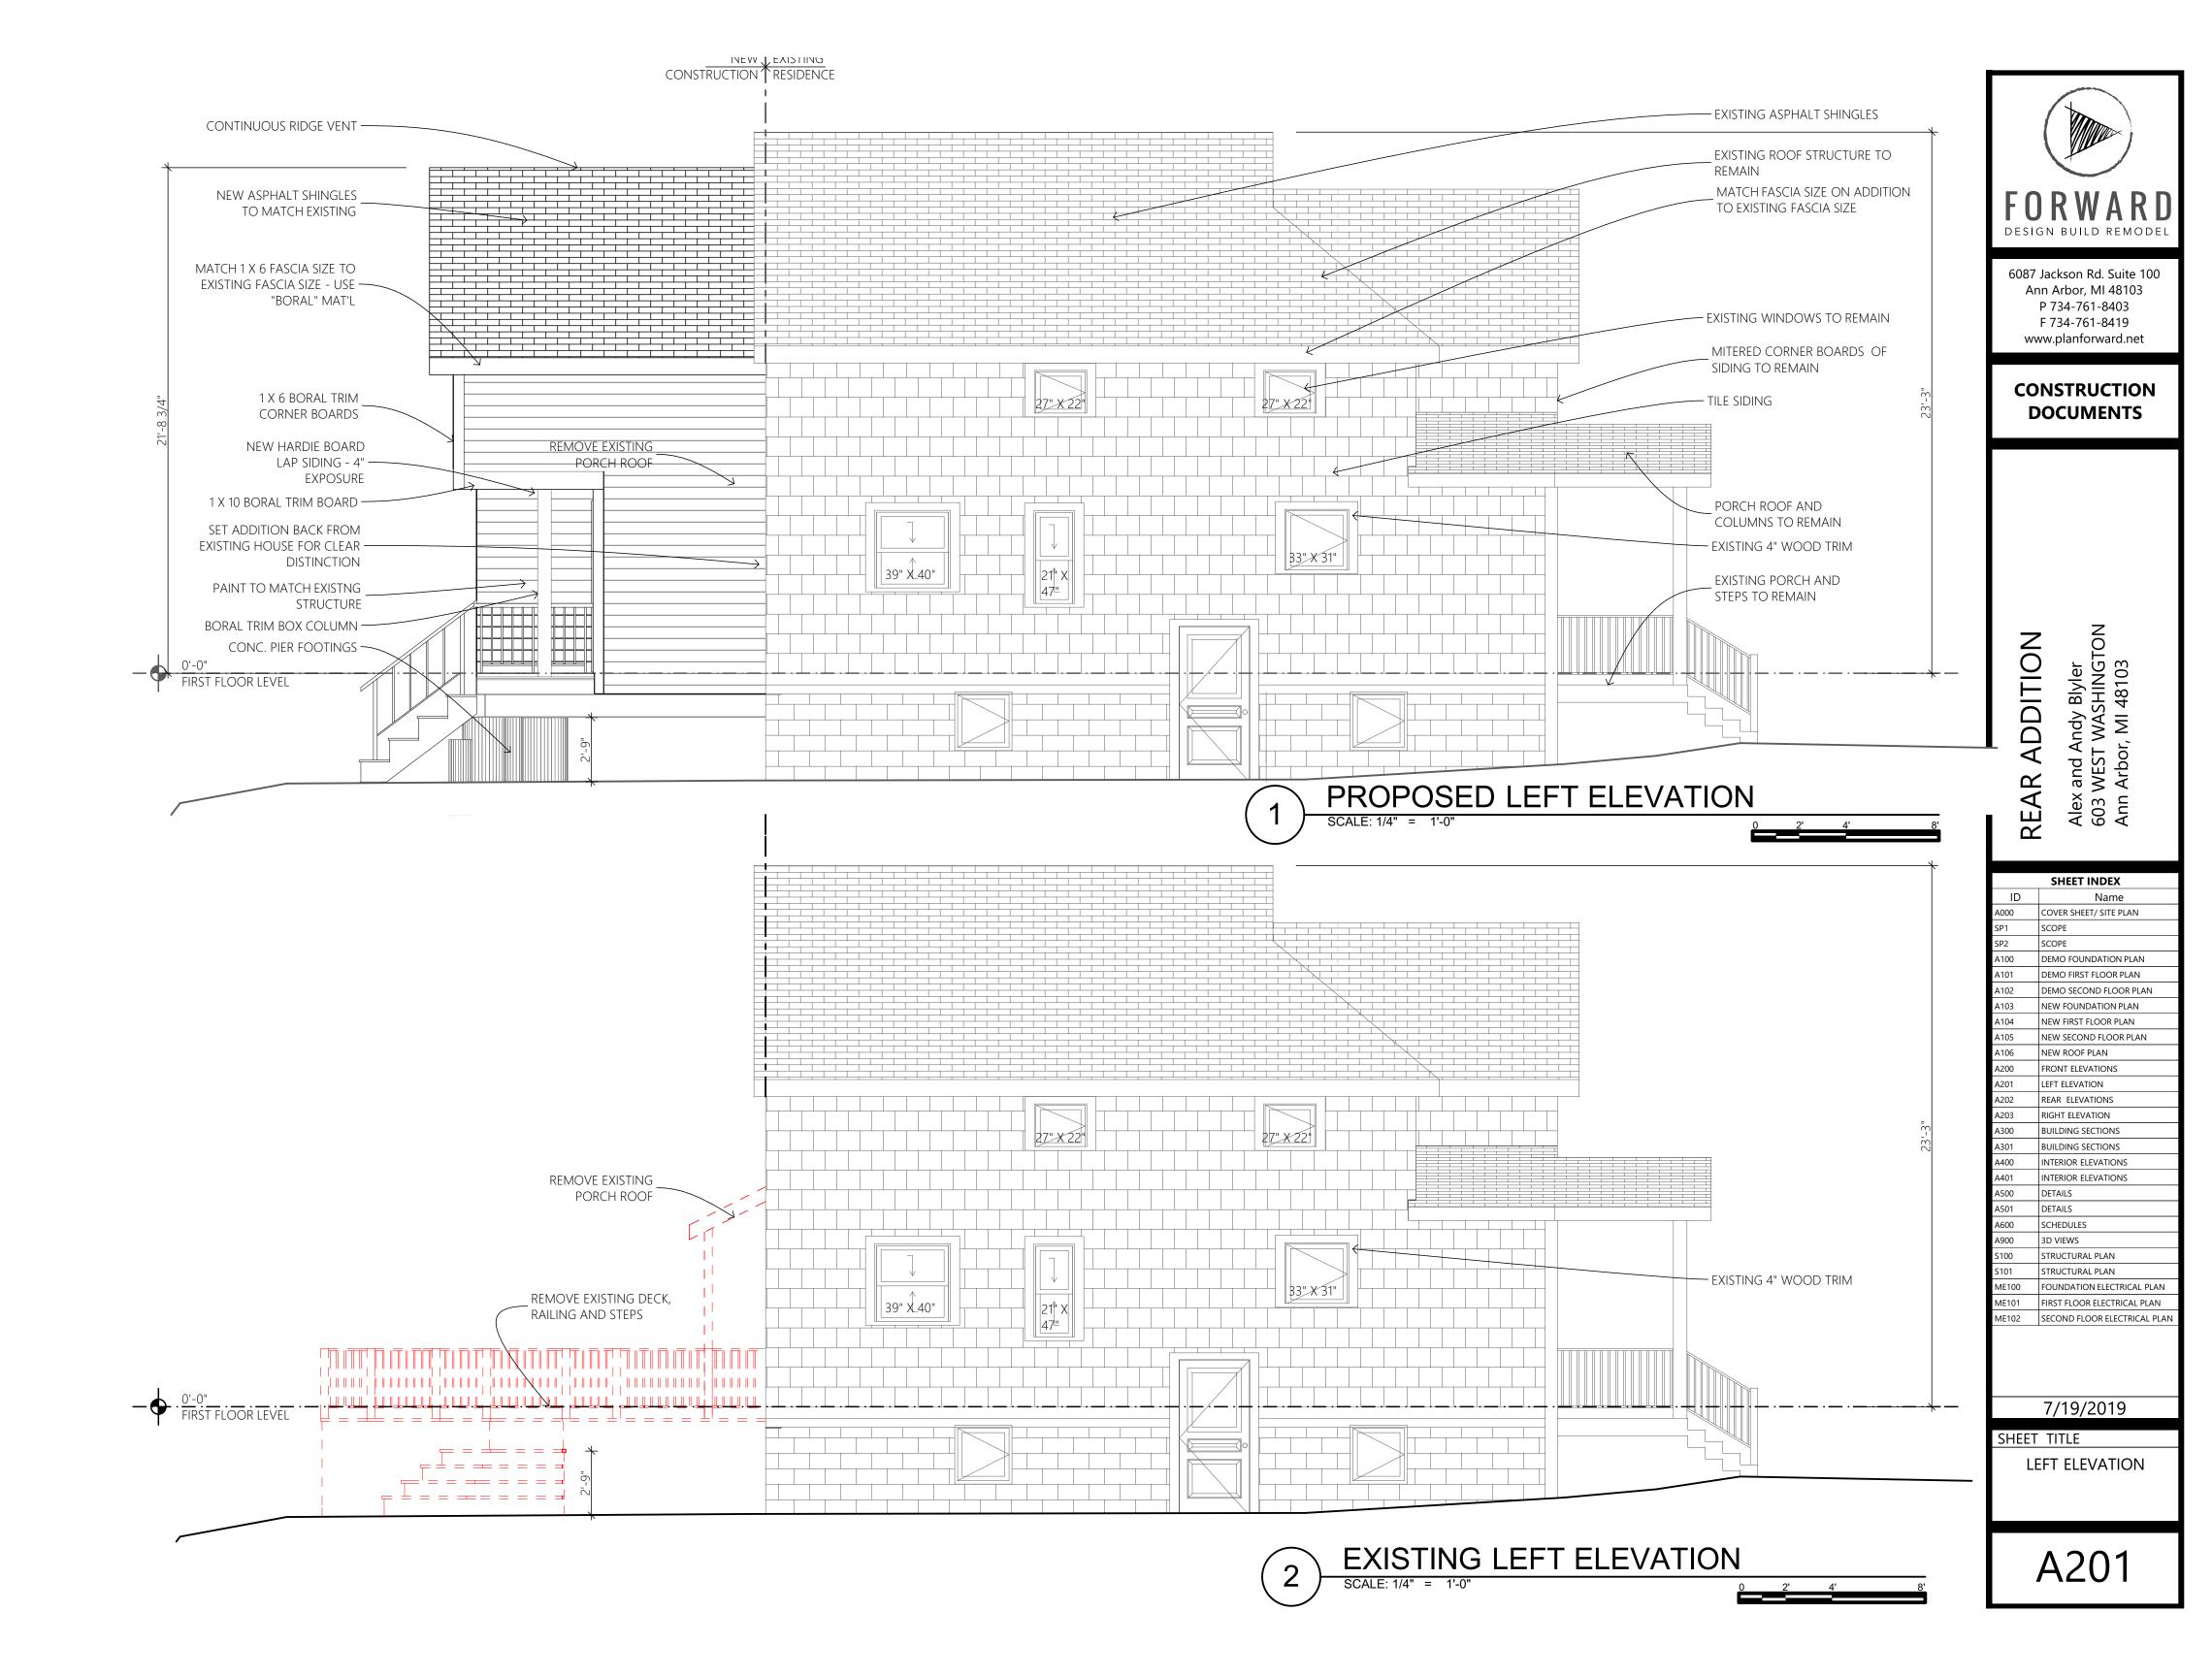

#### **STAFF FINDINGS:**

1. The proposed addition has a footprint of 13'5" x 18'6". The side walls are inset by 8 3/4" on the east and 10" on the west. The roof ridge of the addition is 6 1/4" below the current ridge. The west elevation features a low shed dormer with an awning window, the rear has an inset back porch with simple stairs and guardrails, and the east elevation has no

openings. Cladding is hardie board lap siding with 4" exposure, and trim is boral. Windows are clad wood, and the back door is fiberglass. A large rear deck, small backdoor porch roof, rear door, and three windows would be replaced by the addition.

- 2. A low-profile Velux skylight is proposed on the historic house near the back of the west roof plane.
- 3. Most of this lot is in the floodway, and Allen Creek runs unground just to the south. The addition must be elevated to be a foot above the base flood elevation, with adequate flow-through for stormwater. The addition is therefore built on concrete pier footings, and the addition's sill is 2'9" above grade. The space beneath the addition is open.
- 4. The addition has a 204 square foot footprint, which is a 30% increase over the existing 681 square feet. The current floor area is 1236 square feet (all pre-1945) and the addition would add 369 square feet, or 30%.
- 5. The design, materials, and massing of the addition are all appropriate and compatible with the historic home. The work does not destroy historic materials features, spaces, or spatial relationships that characterize the property. It is differentiated adequately while remaining complementary to the historic house and district.