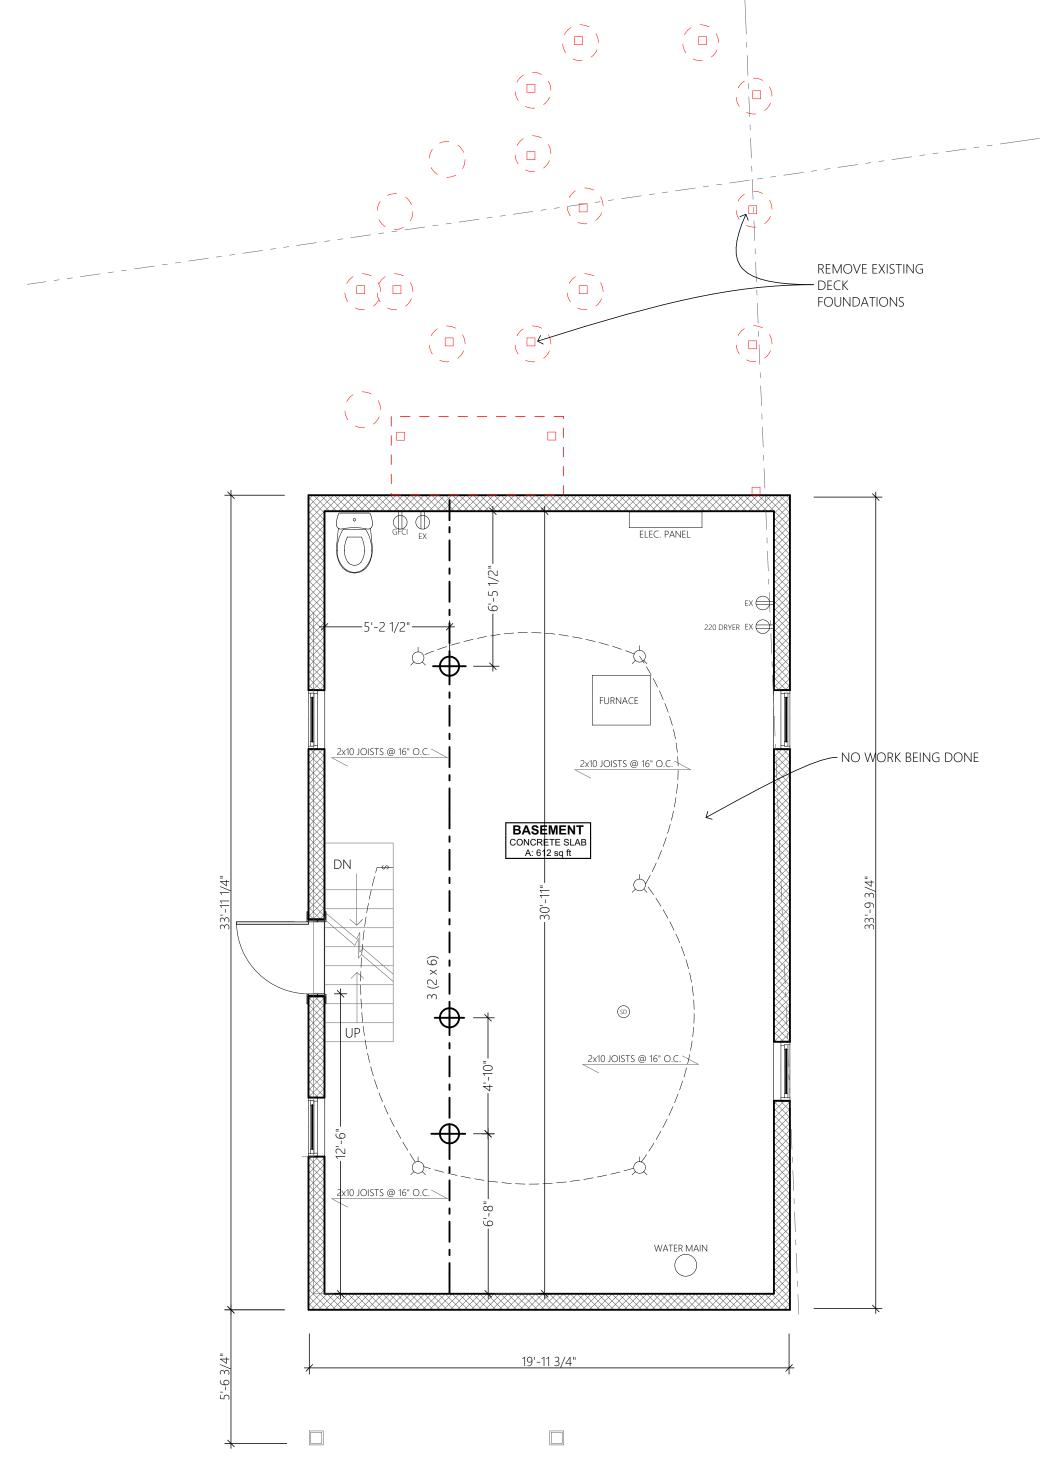

#### **STAFF FINDINGS:**

1. The proposed addition has a footprint of 13'5" x 18'6". The side walls are inset by 8 3/4" on the east and 10" on the west. The roof ridge of the addition is 6 1/4" below the current ridge. The west elevation features a low shed dormer with an awning window, the rear has an inset back porch with simple stairs and guardrails, and the east elevation has no

openings. Cladding is hardie board lap siding with 4" exposure, and trim is boral. Windows are clad wood, and the back door is fiberglass. A large rear deck, small backdoor porch roof, rear door, and three windows would be replaced by the addition.

- 2. A low-profile Velux skylight is proposed on the historic house near the back of the west roof plane.
- 3. Most of this lot is in the floodway, and Allen Creek runs unground just to the south. The addition must be elevated to be a foot above the base flood elevation, with adequate flow-through for stormwater. The addition is therefore built on concrete pier footings, and the addition's sill is 2'9" above grade. The space beneath the addition is open.
- 4. The addition has a 204 square foot footprint, which is a 30% increase over the existing 681 square feet. The current floor area is 1236 square feet (all pre-1945) and the addition would add 369 square feet, or 30%.
- 5. The design, materials, and massing of the addition are all appropriate and compatible with the historic home. The work does not destroy historic materials features, spaces, or spatial relationships that characterize the property. It is differentiated adequately while remaining complementary to the historic house and district.