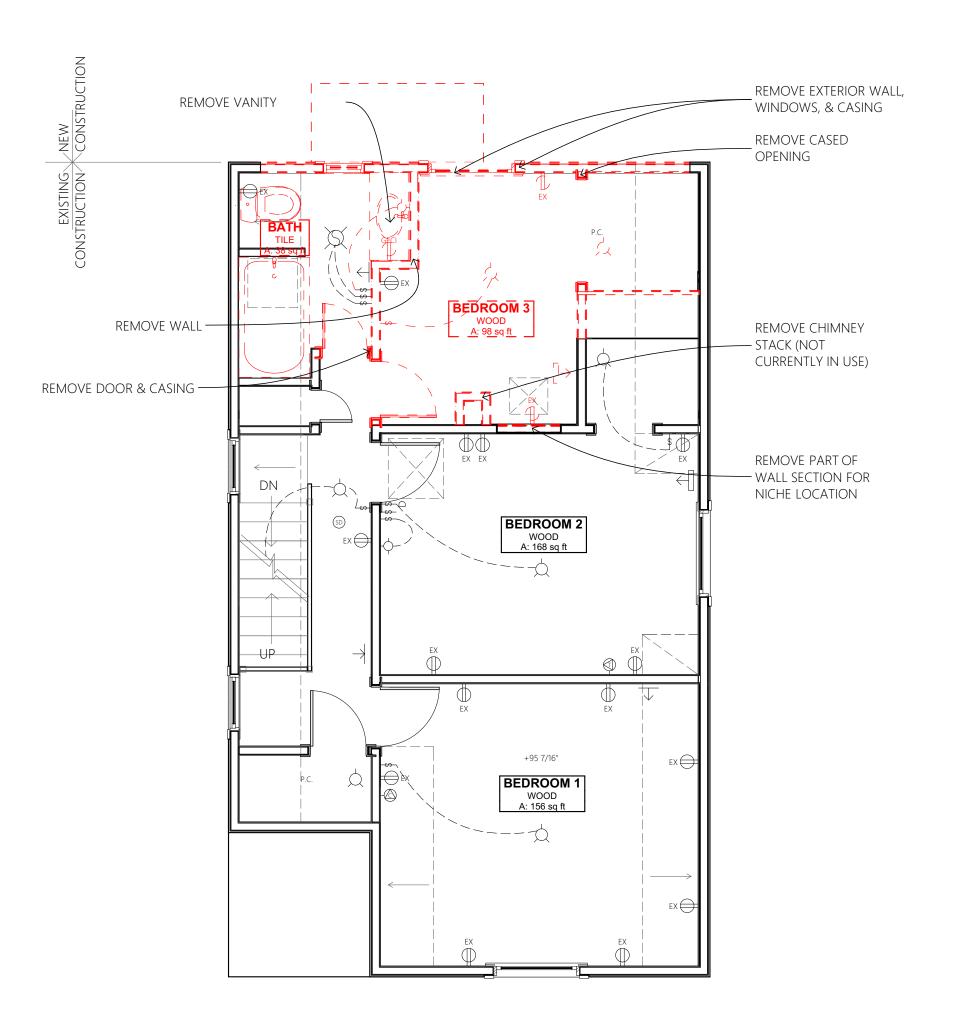

#### **STAFF FINDINGS:**

1. The proposed addition has a footprint of 13'5" x 18'6". The side walls are inset by 8 3/4" on the east and 10" on the west. The roof ridge of the addition is 6 1/4" below the current ridge. The west elevation features a low shed dormer with an awning window, the rear has an inset back porch with simple stairs and guardrails, and the east elevation has no

openings. Cladding is hardie board lap siding with 4" exposure, and trim is boral. Windows are clad wood, and the back door is fiberglass. A large rear deck, small backdoor porch roof, rear door, and three windows would be replaced by the addition.

- 2. A low-profile Velux skylight is proposed on the historic house near the back of the west roof plane.
- 3. Most of this lot is in the floodway, and Allen Creek runs unground just to the south. The addition must be elevated to be a foot above the base flood elevation, with adequate flow-through for stormwater. The addition is therefore built on concrete pier footings, and the addition's sill is 2'9" above grade. The space beneath the addition is open.
- 4. The addition has a 204 square foot footprint, which is a 30% increase over the existing 681 square feet. The current floor area is 1236 square feet (all pre-1945) and the addition would add 369 square feet, or 30%.
- 5. The design, materials, and massing of the addition are all appropriate and compatible with the historic home. The work does not destroy historic materials features, spaces, or spatial relationships that characterize the property. It is differentiated adequately while remaining complementary to the historic house and district.