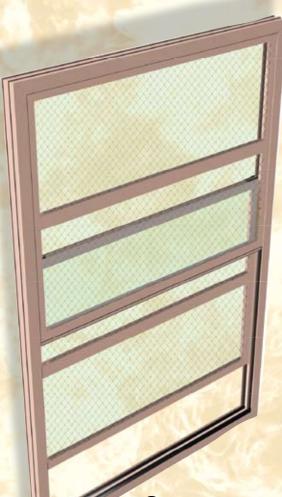

GLAZING OPTIONS

The Fyre-Tec 925 Series windows are available with a variety of UL rated glazing factory installed.

Glazings range from the basic wire glasses traditionally used for 45-minute rated windows to the newer clear ce-

ramics that are now on the market with 60-minute ratings, including some that are impact safety rated as well as fire rated.

Much larger UL rated lites, not requiring intermediate muntins, are now authorized using the clear ceramic products.