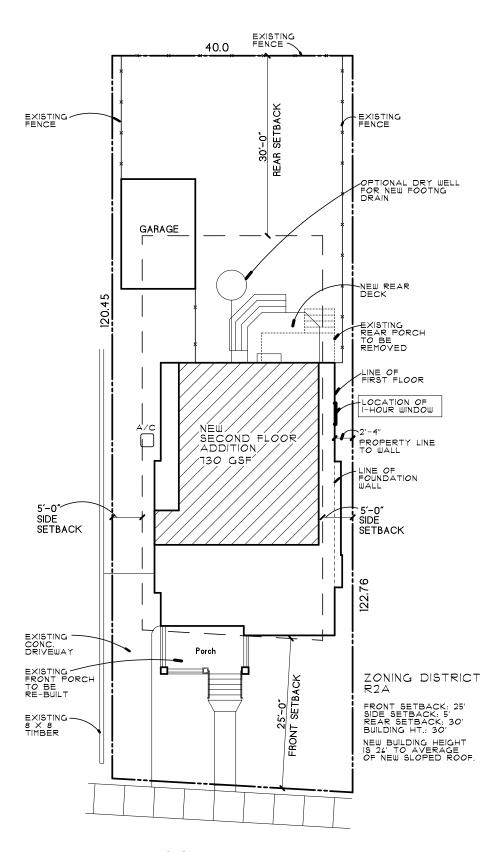

## **Statement of Facts and Reasoning**

As part of a planned renovation and addition to the house, the owner would like to replace the existing casement window on the west wall of the kitchen with a new window.

The west wall of the kitchen is located 2'-4" from the interior (side) property line. Therefore the fire separation distance is 2'-4" for this wall. Table R302.1.(1) of the Michigan Residential Code does not allow openings in a wall that has a fire separation distance of less than 3'.

The proposed new and larger window is a 1 hour UL tested window with clear ceramic insulated glass and a steel frame. It is a single-hung type window that will close automatically in the event of a fire. The window also complies with NFPA 80. According to the literature from the window manufacturer (attached), it is intended for use in lot line situations such as this case.