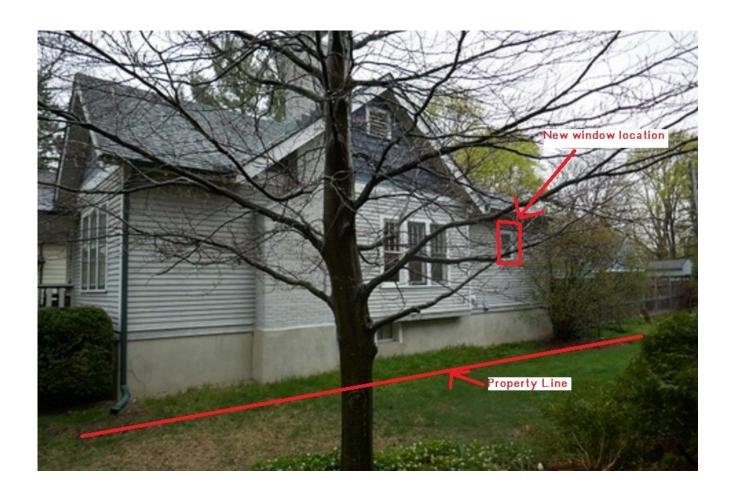

## **Statement of Facts and Reasoning**

As part of a planned renovation and addition to the house, the owner would like to replace the existing casement window on the west wall of the kitchen with a new window.

The west wall of the kitchen is located 2'-4" from the interior (side) property line. Therefore the fire separation distance is 2'-4" for this wall. Table R302.1.(1) of the Michigan Residential Code does not allow openings in a wall that has a fire separation distance of less than 3'.

The proposed new and larger window is a 1 hour UL tested window with clear ceramic insulated glass and a steel frame. It is a single-hung type window that will close automatically in the event of a fire. The window also complies with NFPA 80. According to the literature from the window manufacturer (attached), it is intended for use in lot line situations such as this case.

1213 W. Washington St.
Site Plan
Scale: 1/16" = 1'-0"

Satellite Image of area

View of west side of house showing proposed location of new 1 hour window.

Front View

Fyre-Tec 925 Series