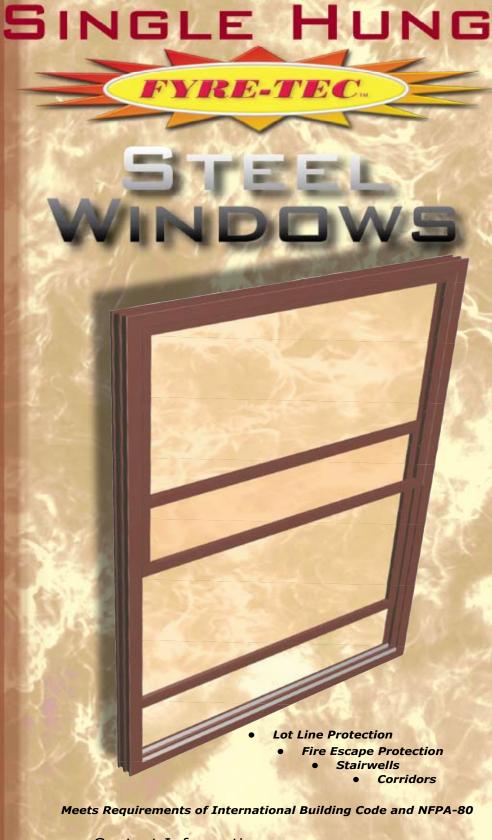

The proposed new and larger window is a 1 hour UL tested window with clear ceramic insulated glass and a steel frame. It is a single-hung type window that will close automatically in the event of a fire. The window also complies with NFPA 80. According to the literature from the window manufacturer (attached), it is intended for use in lot line situations such as this case.

## SERIES 925 SINGLE HUNG

The Fyre-Tec single hung windows offer 3/4- or 1-hour Underwriter's Laboritory rated protection. The single hung is designed and tested to be self-closing in the event of heat rise from nearby combustion. Ideal for inclusion in NFPA 80 and building code requirements for protective openings in rated walls.