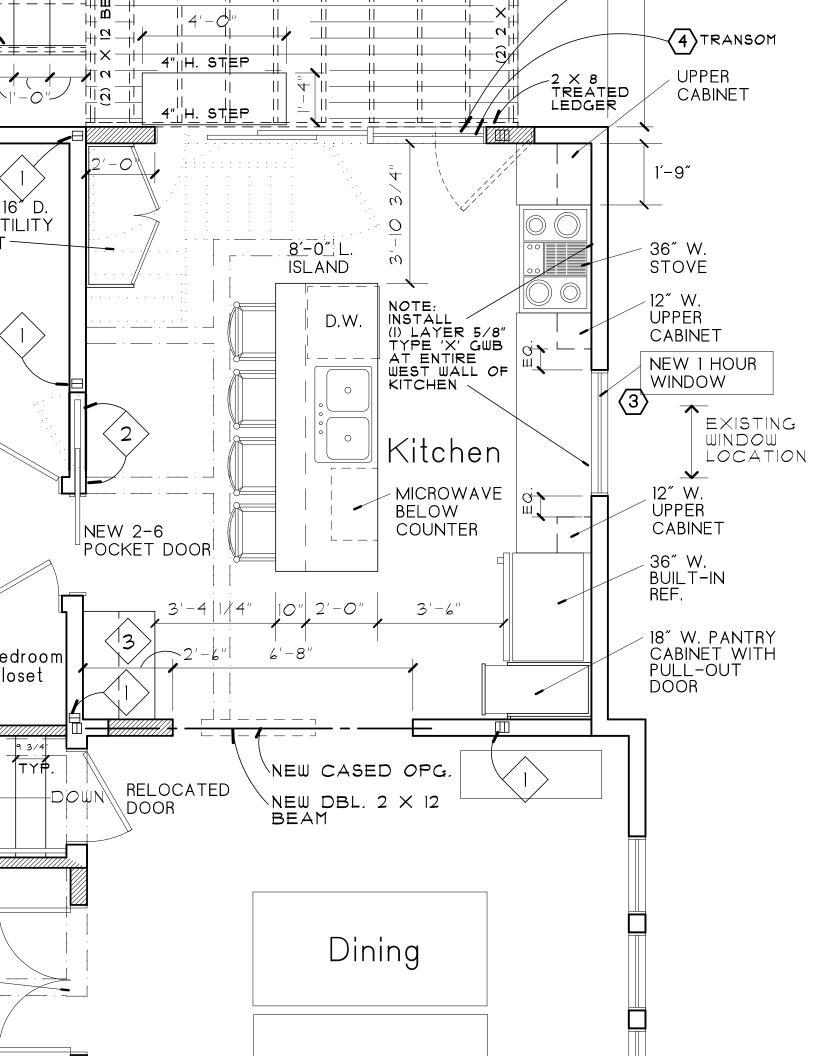

## **Statement of Facts and Reasoning**

As part of a planned renovation and addition to the house, the owner would like to replace the existing casement window on the west wall of the kitchen with a new window.

The west wall of the kitchen is located 2'-4" from the interior (side) property line. Therefore the fire separation distance is 2'-4" for this wall. Table R302.1.(1) of the Michigan Residential Code does not allow openings in a wall that has a fire separation distance of less than 3'.

The proposed new and larger window is a 1 hour UL tested window with clear ceramic insulated glass and a steel frame. It is a single-hung type window that will close automatically in the event of a fire. The window also complies with NFPA 80. According to the literature from the window manufacturer (attached), it is intended for use in lot line situations such as this case.

The 1-hour rating for the window is equivalent to the 1 hour rating required for a wall that has the same fire separation distance.

The existing casement window is not UL tested and does not have a rating. It is made of wood. It does not automatically close. Therefore the new window will result in increased safety for the occupants and increased protection for the property.