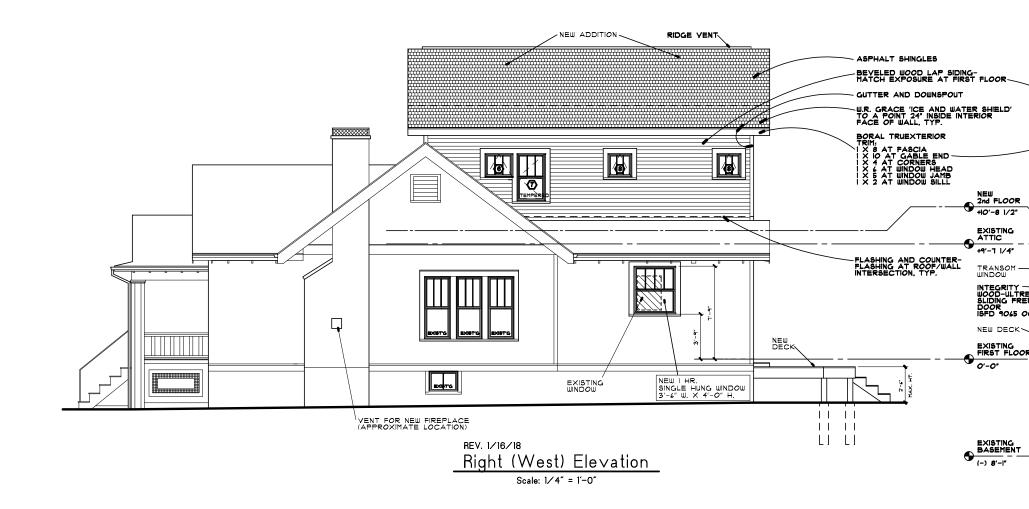

The west wall of the kitchen is located 2'-4" from the interior (side) property line. Therefore the fire separation distance is 2'-4" for this wall. Table R302.1.(1) of the Michigan Residential Code does not allow openings in a wall that has a fire separation distance of less than 3'.

The proposed new and larger window is a 1 hour UL tested window with clear ceramic insulated glass and a steel frame. It is a single-hung type window that will close automatically in the event of a fire. The window also complies with NFPA 80. According to the literature from the window manufacturer (attached), it is intended for use in lot line situations such as this case.

The 1-hour rating for the window is equivalent to the 1 hour rating required for a wall that has the same fire separation distance.

The existing casement window is not UL tested and does not have a rating. It is made of wood. It does not automatically close. Therefore the new window will result in increased safety for the occupants and increased protection for the property.