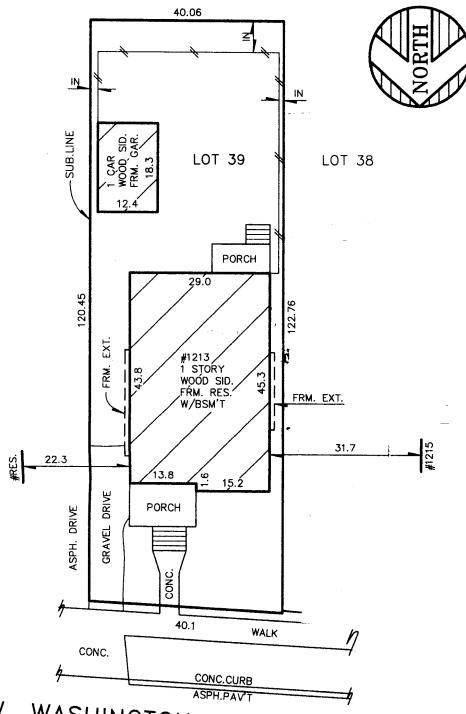

The west wall of the kitchen is located 2'-4" from the interior (side) property line. Therefore the fire separation distance is 2'-4" for this wall. Table R302.1.(1) of the Michigan Residential Code does not allow openings in a wall that has a fire separation distance of less than 3'.

## Property Description:

Lot 39; KILLINS HEIGHTS ADDITION, to the City of Ann Arbor, part of the N.E. 1/4 of Section 30, T.2 S., R.6 E., City of Ann Arbor, Washtenaw County, Michigan, as recorded in Liber 3 of Plats, Page 16 of Washtenaw County Records.