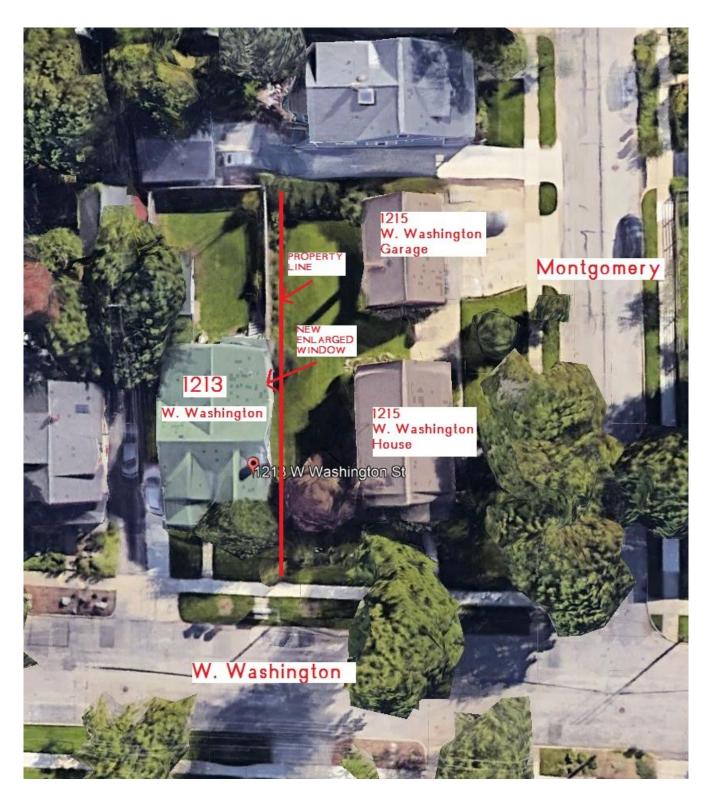

The west wall of the kitchen is located 2'-4" from the interior (side) property line. Therefore the fire separation distance is 2'-4" for this wall. Table R302.1.(1) of the Michigan Residential Code does not allow openings in a wall that has a fire separation distance of less than 3'.

The proposed new and larger window is a 1 hour UL tested window with clear ceramic insulated glass and a steel frame. It is a single-hung type window that will close automatically in the event of a fire. The window also complies with NFPA 80. According to the literature from the window manufacturer (attached), it is intended for use in lot line situations such as this case.

1213 W. Washington St.
Site Plan
Scale: 1/16" = 1'-0"

Satellite Image of area

View of west side of house showing proposed location of new 1 hour window.

Front View

Fyre-Tec 925 Series