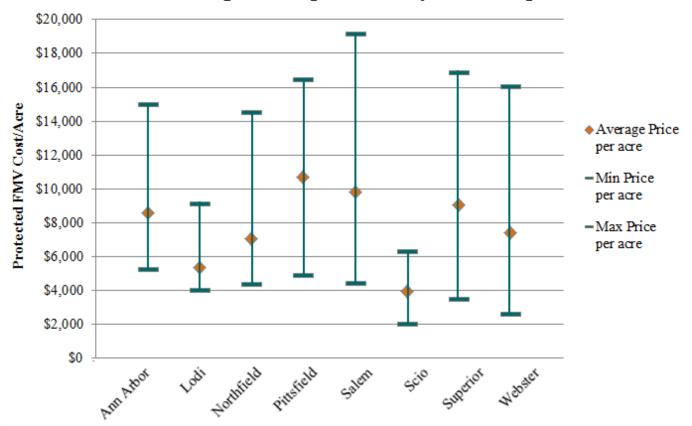

| \$0          | \$1,090,461  | \$825,897   | \$2,728,254      | \$0           |
| Superior     | \$390,125              | \$813,220    | \$2,417,263  | \$1,000     | \$1,020,714      | \$182,858     |
| Webster      | \$1,246,500            | \$3,480,973  | \$7,512,990  | \$990,287   | \$641,489        | \$2,300       |
| Grand Total  | \$2,877,453            | \$10,381,245 | \$23,184,601 | \$5,564,917 | \$6,659,061      | \$482,458     |
|              |                        |              |              |             |                  |               |























# 61 Greenbelt Projects by Township ■ Ann Arbor 14 ■ Lodi ■ Northfield ■ Pittsfield ■ Salem ■ Scio ■ Superior ■ Webster 4





#### **Matching Funds**



















## Average Cost per Acre by Township





















### Total Acres by Township