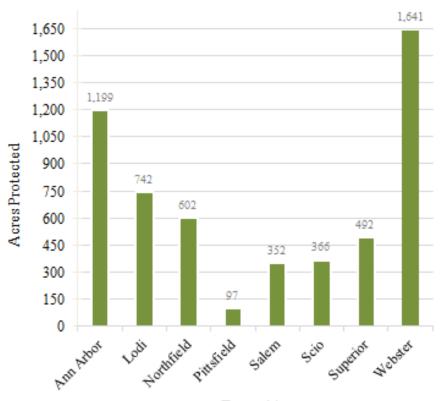

\$2,728,254      | \$0           |
| Superior     | \$390,125              | \$813,220    | \$2,417,263  | \$1,000     | \$1,020,714      | \$182,858     |
| Webster      | \$1,246,500            | \$3,480,973  | \$7,512,990  | \$990,287   | \$641,489        | \$2,300       |
| Grand Total  | \$2,877,453            | \$10,381,245 | \$23,184,601 | \$5,564,917 | \$6,659,061      | \$482,458     |
|              |                        |              |              |             |                  |               |























# 61 Greenbelt Projects by Township ■ Ann Arbor 14 ■ Lodi ■ Northfield ■ Pittsfield ■ Salem ■ Scio ■ Superior ■ Webster 4





#### **Matching Funds**



















## Average Cost per Acre by Township





















### Total Acres by Township