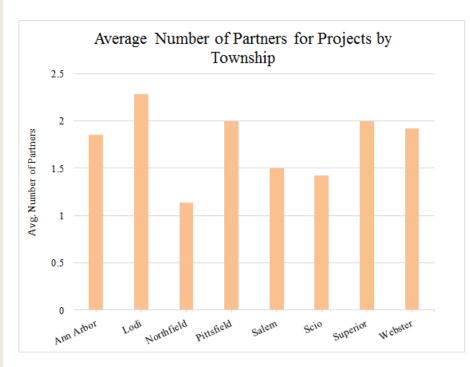

\$64,200    | \$251,700        | \$0           |
| Scio         | \$97,178               | \$0          | \$1,090,461  | \$825,897   | \$2,728,254      | \$0           |
| Superior     | \$390,125              | \$813,220    | \$2,417,263  | \$1,000     | \$1,020,714      | \$182,858     |
| Webster      | \$1,246,500            | \$3,480,973  | \$7,512,990  | \$990,287   | \$641,489        | \$2,300       |
| Grand Total  | \$2,877,453            | \$10,381,245 | \$23,184,601 | \$5,564,917 | \$6,659,061      | \$482,458     |
|              |                        |              |              |             |                  |               |























# 61 Greenbelt Projects by Township ■ Ann Arbor 14 ■ Lodi ■ Northfield ■ Pittsfield ■ Salem ■ Scio ■ Superior ■ Webster 4





#### **Matching Funds**



















## Average Cost per Acre by Township





















### Total Acres by Township