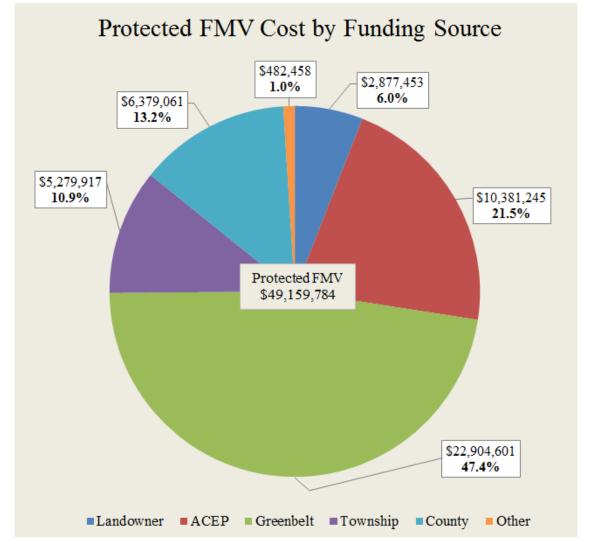

| Row Labels - | Landowner Contribution | ACEP Grant   | Greenbelt    | Township    | Washtenaw County | Other Partner |
|--------------|------------------------|--------------|--------------|-------------|------------------|---------------|
| Ann Arbor    | \$570,500              | \$3,346,958  | \$4,251,627  | \$3,673,533 | \$1,597,750      | \$0           |
| Lodi         | \$153,000              | \$994,484    | \$2,535,876  | \$5,000     | \$235,217        | \$37,000      |
| North field  | \$388,051              | \$884,485    | \$2,609,087  | \$0         | \$183,938        | \$0           |
| Pittsfield   | \$0                    | \$350,000    | \$898,700    | \$5,000     | \$0              | \$260,300     |
| Salem        | \$32,100               | \$511,125    | \$1,868,597  | \$64,200    | \$251,700        | \$0           |
| Scio         | \$97,178               | \$0          | \$1,090,461  | \$825,897   | \$2,728,254      | \$0           |
| Superior     | \$390,125              | \$813,220    | \$2,417,263  | \$1,000     | \$1,020,714      | \$182,858     |
| Webster      | \$1,246,500            | \$3,480,973  | \$7,512,990  | \$990,287   | \$641,489        | \$2,300       |
| Grand Total  | \$2,877,453            | \$10,381,245 | \$23,184,601 | \$5,564,917 | \$6,659,061      | \$482,458     |
|              |                        |              |              |             |                  |               |

#### **Matching Funds**