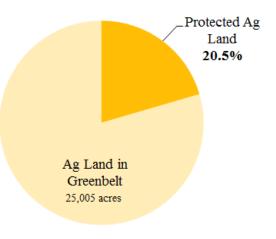

## Greenbelt Advisory Commission June 6, 2019

CITY of ANN ARBOR GREENBELT

| Current<br>eas<br>holder | Acres   | Township    | Monitoring<br>Agency | Application<br>ID | Landowner<br>Contribution | FRPP/ ACEP<br>Grant | Greenbelt<br>contr to<br>purchase price | Township  | Washtenaw<br>County | Other Partner | Enc | dowment | From AA<br>Financial<br>Statement | Acquisiti<br>on %<br>Match | Total %<br>Match | Year<br>Completed | FY<br>Complet<br>ed | Watersh<br>ed | Farmland<br>Complex      | AG/ OS |
|--------------------------|---------|-------------|----------------------|-------------------|---------------------------|---------------------|-----------------------------------------|-----------|---------------------|---------------|-----|---------|-----------------------------------|----------------------------|------------------|-------------------|---------------------|---------------|--------------------------|--------|
| City                     | 152.3   | Webster     | City                 | 2005-02           | \$211,000                 | \$190,642           | \$1,708,358                             | \$0       | \$0                 | \$0           | s   | 23,867  | \$1,927,823                       | 19%                        | 19%              | 2005              | 2006                | Huron         | Webster/Scio             | AG     |
| City                     | 41.33   | Salem       | City                 | 2005-03           | \$0                       | \$207,200           | \$582,800                               | \$0       | \$0                 | \$0           | \$  | 23,867  | \$808,749                         | 26%                        | 25%              | 2006              | 2006                | Huron         | Salem/Superior           | AG     |
| City                     | 116.43  | Superior    | City                 | 2005-04           | \$0                       | \$583,900           | \$1,379,100                             | \$0       | \$0                 | \$0           | \$  | 23,867  | \$1,997,403                       | 30%                        | 29%              | 2006              | 2006                | Huron         | Salem/Superior           | AG     |
| City                     | 180.644 | Webster     | City                 | 2005-07           | \$508,000                 | \$466,300           | \$1,925,700                             | \$0       | \$0                 | \$0           | \$  | 23,867  | \$2,431,259                       | 34%                        | 33%              | 2006              | 2007                | Huron         | Webster/Scio             | AG     |
| Township                 | 147.83  | Ann Arbor   | Township             | 2005-05           | \$0                       | \$698,500           | \$760,936                               | \$756,877 | \$0                 | \$0           |     |         | \$760,936                         | 66%                        | 66%              | 2006              | 2007                | Huron         | North field/Ann<br>Arbor | AG     |
| City                     | 70      | Northfield  | City                 | 2005-11           | \$0                       | \$335,000           | \$680,000                               | \$0       | \$0                 | \$0           | \$  | 23,867  | \$1,038,131                       | 33%                        | 32%              | 2007              | 2008                | Huron         | Webster/Scio             | AG     |
| N/A                      | 49.08   | Scio        | County owns          | 2005-25           | \$0                       | \$0                 | \$192,750                               | \$192,750 | \$385,500           | \$0           |     |         | \$192,750                         | 75%                        | 75%              | 2007              | 2008                | Huron         | None                     | os     |
| N/A                      | 139.25  | Superior    | County owns          | 2007-18           | \$390,125                 | \$0                 | \$626,625                               | \$1,000   | \$685,250           | \$10,000      |     |         | \$630,235                         | 63%                        | 63%              | 2008              | 2008                | luron/Detro   | Salem/Superior           | os     |
| City                     | 89.62   | Pitts field | City                 | 2007-23           | \$0                       | \$350,000           | \$871,000                               | \$0       | \$0                 | \$255,000     | s   | 23,867  | \$1,245,997                       | 41%                        | 40%              | 2008              | 2009                | Huron         | Pitts field              | AG     |
| None?                    | 90.64   | Scio        | Township             | 2007-15           | \$0                       | \$0                 | \$350,000                               | \$225,000 | \$1,698,421         | \$0           |     |         | \$312,252                         | 85%                        | 85%              | 2008              | 2009                | Huron         | None                     | os     |
| Township                 | 100     | Webster     | Township             | 2006-09           | \$245,000                 | \$355,000           | \$156,581                               | \$180,751 | \$0                 | \$0           |     |         | \$156,581                         | 82%                        | 82%              | 2009              | 2009                | Huron         | Webster/Scio             | AG     |
| City                     | 147.73  | Webster     | City                 | 2006-07           | \$0                       | \$680,000           | \$570,000                               | \$110,000 | \$0                 | \$0           | s   | 23,867  | \$862,899                         | 58%                        | 57%              | 2009              | 2009                | Huron         | Webster/Scio             | AG     |
| City                     | 94.43   | Webster     | City                 | 2007-02           | \$0                       | \$0                 | \$543,720                               | \$77,000  | \$0                 | \$0           | \$  | 23,867  | \$558,870                         | 13%                        | 12%              | 2009              | 2010                | Huron         | Webster/Scio             | AG     |