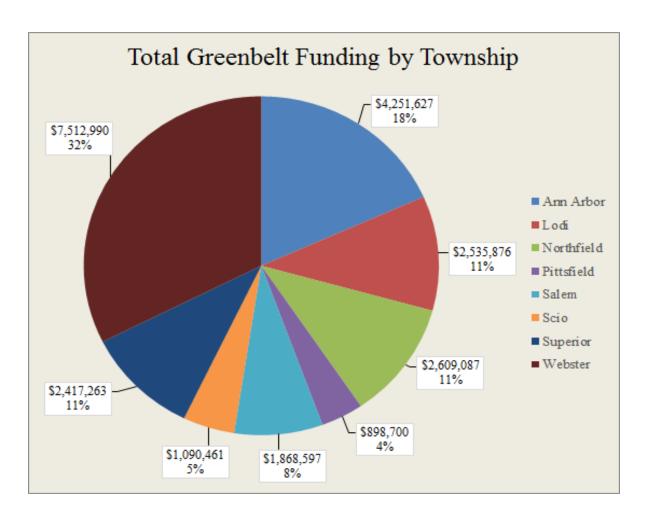

| Row Labels - | Landowner Contribution | ACEP Grant   | Greenbelt    | Township    | Washtenaw County | Other Partner |
|--------------|------------------------|--------------|--------------|-------------|------------------|---------------|
| Ann Arbor    | \$570,500              | \$3,346,958  | \$4,251,627  | \$3,673,533 | \$1,597,750      | \$0           |
| Lodi         | \$153,000              | \$994,484    | \$2,535,876  | \$5,000     | \$235,217        | \$37,000      |
| North field  | \$388,051              | \$884,485    | \$2,609,087  | \$0         | \$183,938        | \$0           |
| Pittsfield   | \$0                    | \$350,000    | \$898,700    | \$5,000     | \$0              | \$260,300     |
| Salem        | \$32,100               | \$511,125    | \$1,868,597  | \$64,200    | \$251,700        | \$0           |
| Scio         | \$97,178               | \$0          | \$1,090,461  | \$825,897   | \$2,728,254      | \$0           |
| Superior     | \$390,125              | \$813,220    | \$2,417,263  | \$1,000     | \$1,020,714      | \$182,858     |
| Webster      | \$1,246,500            | \$3,480,973  | \$7,512,990  | \$990,287   | \$641,489        | \$2,300       |
| Grand Total  | \$2,877,453            | \$10,381,245 | \$23,184,601 | \$5,564,917 | \$6,659,061      | \$482,458     |
|              |                        |              |              |             |                  |               |