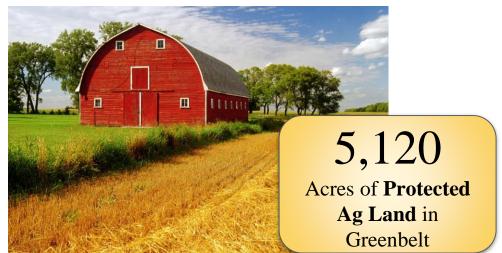

## Greenbelt Advisory Commission June 6, 2019

CITY of ANN ARBOR GREENBELT

| Current<br>eas<br>holder | Acres   | Township    | Monitoring<br>Agency | Application<br>ID | Landowner<br>Contribution | FRPP/ ACEP<br>Grant | Greenbelt<br>contr to<br>purchase price | Township  | Washtenaw<br>County | Other Partner | Enc | dowment | From AA<br>Financial<br>Statement | Acquisiti<br>on %<br>Match | Total %<br>Match | Year<br>Completed | FY<br>Complet<br>ed | Watersh<br>ed | Farmland<br>Complex      | AG/ OS |
|--------------------------|---------|-------------|----------------------|-------------------|---------------------------|---------------------|-----------------------------------------|-----------|---------------------|---------------|-----|---------|-----------------------------------|----------------------------|------------------|-------------------|---------------------|---------------|--------------------------|--------|
| City                     | 152.3   | Webster     | City                 | 2005-02           | \$211,000                 | \$190,642           | \$1,708,358                             | \$0       | \$0                 | \$0           | s   | 23,867  | \$1,927,823                       | 19%                        | 19%              | 2005              | 2006                | Huron         | Webster/Scio             | AG     |
| City                     | 41.33   | Salem       | City                 | 2005-03           | \$0                       | \$207,200           | \$582,800                               | \$0       | \$0                 | \$0           | \$  | 23,867  | \$808,749                         | 26%                        | 25%              | 2006              | 2006                | Huron         | Salem/Superior           | AG     |
| City                     | 116.43  | Superior    | City                 | 2005-04           | \$0                       | \$583,900           | \$1,379,100                             | \$0       | \$0                 | \$0           | \$  | 23,867  | \$1,997,403                       | 30%                        | 29%              | 2006              | 2006                | Huron         | Salem/Superior           | AG     |
| City                     | 180.644 | Webster     | City                 | 2005-07           | \$508,000                 | \$466,300           | \$1,925,700                             | \$0       | \$0                 | \$0           | \$  | 23,867  | \$2,431,259                       | 34%                        | 33%              | 2006              | 2007                | Huron         | Webster/Scio             | AG     |
| Township                 | 147.83  | Ann Arbor   | Township             | 2005-05           | \$0                       | \$698,500           | \$760,936                               | \$756,877 | \$0                 | \$0           |     |         | \$760,936                         | 66%                        | 66%              | 2006              | 2007                | Huron         | North field/Ann<br>Arbor | AG     |
| City                     | 70      | Northfield  | City                 | 2005-11           | \$0                       | \$335,000           | \$680,000                               | \$0       | \$0                 | \$0           | \$  | 23,867  | \$1,038,131                       | 33%                        | 32%              | 2007              | 2008                | Huron         | Webster/Scio             | AG     |
| N/A                      | 49.08   | Scio        | County owns          | 2005-25           | \$0                       | \$0                 | \$192,750                               | \$192,750 | \$385,500           | \$0           |     |         | \$192,750                         | 75%                        | 75%              | 2007              | 2008                | Huron         | None                     | os     |
| N/A                      | 139.25  | Superior    | County owns          | 2007-18           | \$390,125                 | \$0                 | \$626,625                               | \$1,000   | \$685,250           | \$10,000      |     |         | \$630,235                         | 63%                        | 63%              | 2008              | 2008                | luron/Detro   | Salem/Superior           | os     |
| City                     | 89.62   | Pitts field | City                 | 2007-23           | \$0                       | \$350,000           | \$871,000                               | \$0       | \$0                 | \$255,000     | s   | 23,867  | \$1,245,997                       | 41%                        | 40%              | 2008              | 2009                | Huron         | Pitts field              | AG     |
| None?                    | 90.64   | Scio        | Township             | 2007-15           | \$0                       | \$0                 | \$350,000                               | \$225,000 | \$1,698,421         | \$0           |     |         | \$312,252                         | 85%                        | 85%              | 2008              | 2009                | Huron         | None                     | os     |
| Township                 | 100     | Webster     | Township             | 2006-09           | \$245,000                 | \$355,000           | \$156,581                               | \$180,751 | \$0                 | \$0           |     |         | \$156,581                         | 82%                        | 82%              | 2009              | 2009                | Huron         | Webster/Scio             | AG     |
| City                     | 147.73  | Webster     | City                 | 2006-07           | \$0                       | \$680,000           | \$570,000                               | \$110,000 | \$0                 | \$0           | s   | 23,867  | \$862,899                         | 58%                        | 57%              | 2009              | 2009                | Huron         | Webster/Scio             | AG     |
| City                     | 94.43   | Webster     | City                 | 2007-02           | \$0                       | \$0                 | \$543,720                               | \$77,000  | \$0                 | \$0           | \$  | 23,867  | \$558,870                         | 13%                        | 12%              | 2009              | 2010                | Huron         | Webster/Scio             | AG     |