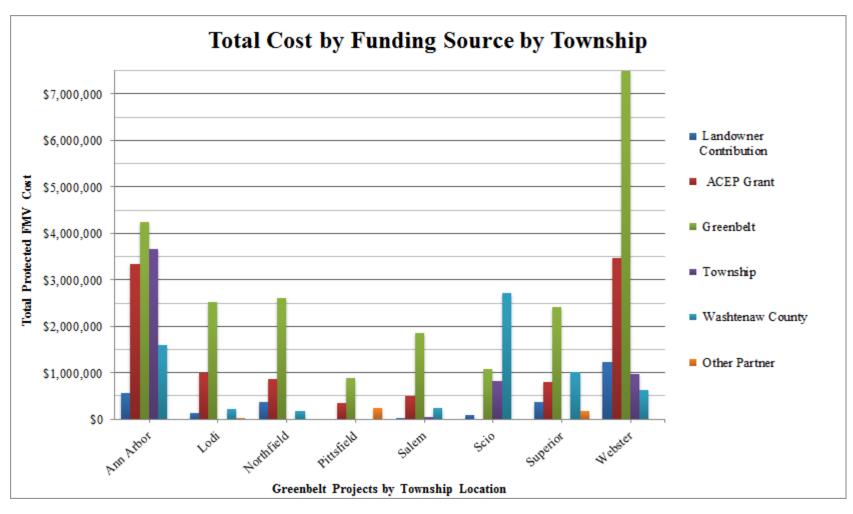

| Row Labels - | Landowner Contribution | ACEP Grant   | Greenbelt    | Township    | Washtenaw County | Other Partner |
|--------------|------------------------|--------------|--------------|-------------|------------------|---------------|
| Ann Arbor    | \$570,500              | \$3,346,958  | \$4,251,627  | \$3,673,533 | \$1,597,750      | \$0           |
| Lodi         | \$153,000              | \$994,484    | \$2,535,876  | \$5,000     | \$235,217        | \$37,000      |
| North field  | \$388,051              | \$884,485    | \$2,609,087  | \$0         | \$183,938        | \$0           |
| Pittsfield   | \$0                    | \$350,000    | \$898,700    | \$5,000     | \$0              | \$260,300     |
| Salem        | \$32,100               | \$511,125    | \$1,868,597  | \$64,200    | \$251,700        | \$0           |
| Scio         | \$97,178               | \$0          | \$1,090,461  | \$825,897   | \$2,728,254      | \$0           |
| Superior     | \$390,125              | \$813,220    | \$2,417,263  | \$1,000     | \$1,020,714      | \$182,858     |
| Webster      | \$1,246,500            | \$3,480,973  | \$7,512,990  | \$990,287   | \$641,489        | \$2,300       |
| Grand Total  | \$2,877,453            | \$10,381,245 | \$23,184,601 | \$5,564,917 | \$6,659,061      | \$482,458     |
|              |                        |              |              |             |                  |               |

#### **Matching Funds**