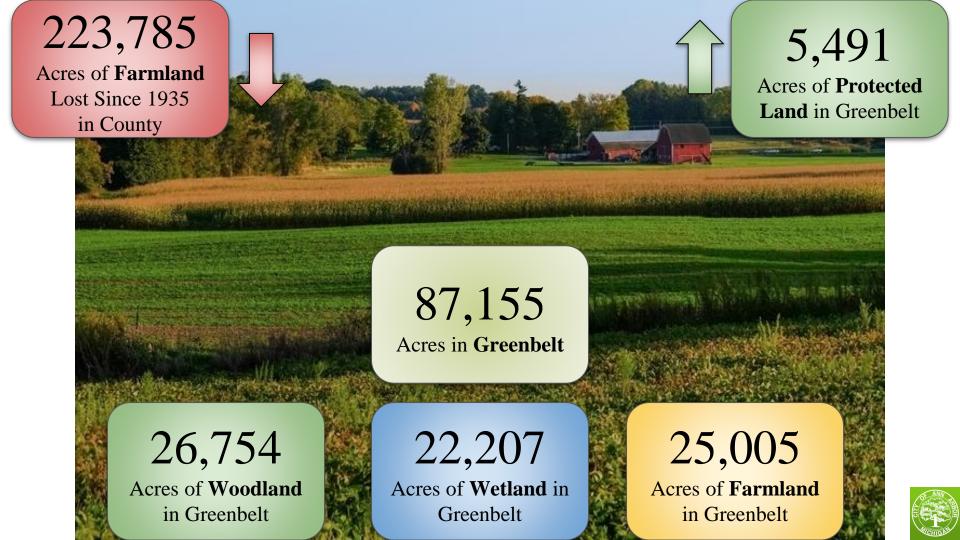

0    | \$898,700    | \$5,000     | \$0              | \$260,300     |
| Salem        | \$32,100               | \$511,125    | \$1,868,597  | \$64,200    | \$251,700        | \$0           |
| Scio         | \$97,178               | \$0          | \$1,090,461  | \$825,897   | \$2,728,254      | \$0           |
| Superior     | \$390,125              | \$813,220    | \$2,417,263  | \$1,000     | \$1,020,714      | \$182,858     |
| Webster      | \$1,246,500            | \$3,480,973  | \$7,512,990  | \$990,287   | \$641,489        | \$2,300       |
| Grand Total  | \$2,877,453            | \$10,381,245 | \$23,184,601 | \$5,564,917 | \$6,659,061      | \$482,458     |
|              |                        |              |              |             |                  |               |























# 61 Greenbelt Projects by Township ■ Ann Arbor 14 ■ Lodi ■ Northfield ■ Pittsfield ■ Salem ■ Scio ■ Superior ■ Webster 4





#### **Matching Funds**



















## Average Cost per Acre by Township





















### Total Acres by Township