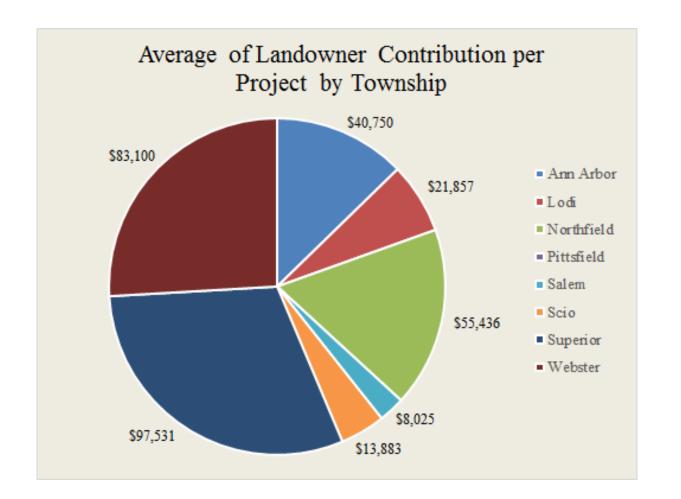

| Row Labels - | Landowner Contribution | ACEP Grant   | Greenbelt    | Township    | Washtenaw County | Other Partner |
|--------------|------------------------|--------------|--------------|-------------|------------------|---------------|
| Ann Arbor    | \$570,500              | \$3,346,958  | \$4,251,627  | \$3,673,533 | \$1,597,750      | \$0           |
| Lodi         | \$153,000              | \$994,484    | \$2,535,876  | \$5,000     | \$235,217        | \$37,000      |
| North field  | \$388,051              | \$884,485    | \$2,609,087  | \$0         | \$183,938        | \$0           |
| Pittsfield   | \$0                    | \$350,000    | \$898,700    | \$5,000     | \$0              | \$260,300     |
| Salem        | \$32,100               | \$511,125    | \$1,868,597  | \$64,200    | \$251,700        | \$0           |
| Scio         | \$97,178               | \$0          | \$1,090,461  | \$825,897   | \$2,728,254      | \$0           |
| Superior     | \$390,125              | \$813,220    | \$2,417,263  | \$1,000     | \$1,020,714      | \$182,858     |
| Webster      | \$1,246,500            | \$3,480,973  | \$7,512,990  | \$990,287   | \$641,489        | \$2,300       |
| Grand Total  | \$2,877,453            | \$10,381,245 | \$23,184,601 | \$5,564,917 | \$6,659,061      | \$482,458     |
|              |                        |              |              |             |                  |               |