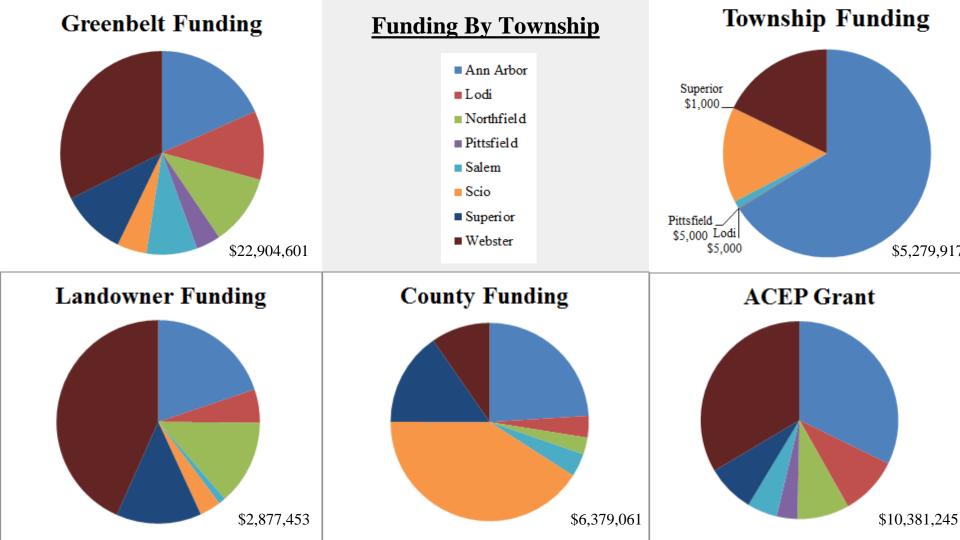

| Row Labels - | Landowner Contribution | ACEP Grant   | Greenbelt    | Township    | Washtenaw County | Other Partner |
|--------------|------------------------|--------------|--------------|-------------|------------------|---------------|
| Ann Arbor    | \$570,500              | \$3,346,958  | \$4,251,627  | \$3,673,533 | \$1,597,750      | \$0           |
| Lodi         | \$153,000              | \$994,484    | \$2,535,876  | \$5,000     | \$235,217        | \$37,000      |
| North field  | \$388,051              | \$884,485    | \$2,609,087  | \$0         | \$183,938        | \$0           |
| Pittsfield   | \$0                    | \$350,000    | \$898,700    | \$5,000     | \$0              | \$260,300     |
| Salem        | \$32,100               | \$511,125    | \$1,868,597  | \$64,200    | \$251,700        | \$0           |
| Scio         | \$97,178               | \$0          | \$1,090,461  | \$825,897   | \$2,728,254      | \$0           |
| Superior     | \$390,125              | \$813,220    | \$2,417,263  | \$1,000     | \$1,020,714      | \$182,858     |
| Webster      | \$1,246,500            | \$3,480,973  | \$7,512,990  | \$990,287   | \$641,489        | \$2,300       |
| Grand Total  | \$2,877,453            | \$10,381,245 | \$23,184,601 | \$5,564,917 | \$6,659,061      | \$482,458     |
|              |                        |              |              |             |                  |               |

#### **Matching Funds**