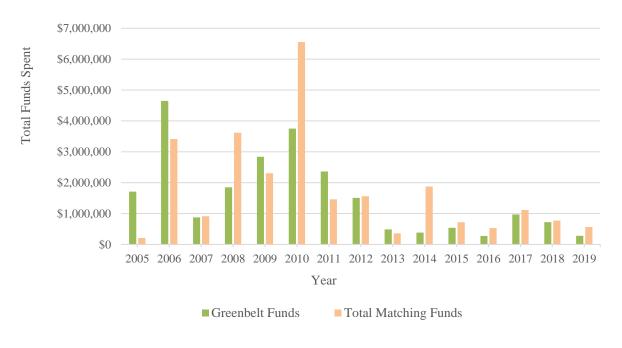

| \$0           |
| Scio         | \$97,178               | \$0          | \$1,090,461  | \$825,897   | \$2,728,254      | \$0           |
| Superior     | \$390,125              | \$813,220    | \$2,417,263  | \$1,000     | \$1,020,714      | \$182,858     |
| Webster      | \$1,246,500            | \$3,480,973  | \$7,512,990  | \$990,287   | \$641,489        | \$2,300       |
| Grand Total  | \$2,877,453            | \$10,381,245 | \$23,184,601 | \$5,564,917 | \$6,659,061      | \$482,458     |
|              |                        |              |              |             |                  |               |























# 61 Greenbelt Projects by Township ■ Ann Arbor 14 ■ Lodi ■ Northfield ■ Pittsfield ■ Salem ■ Scio ■ Superior ■ Webster 4





#### **Matching Funds**



















## Average Cost per Acre by Township





















### Total Acres by Township