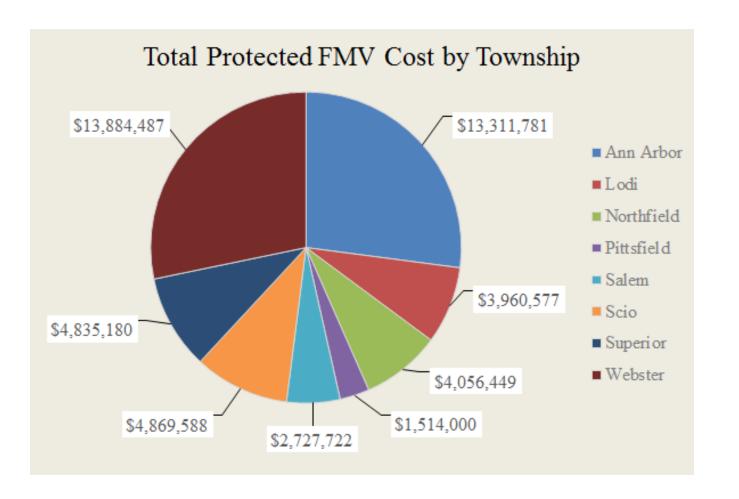

\$0           |
| Scio         | \$97,178               | \$0          | \$1,090,461  | \$825,897   | \$2,728,254      | \$0           |
| Superior     | \$390,125              | \$813,220    | \$2,417,263  | \$1,000     | \$1,020,714      | \$182,858     |
| Webster      | \$1,246,500            | \$3,480,973  | \$7,512,990  | \$990,287   | \$641,489        | \$2,300       |
| Grand Total  | \$2,877,453            | \$10,381,245 | \$23,184,601 | \$5,564,917 | \$6,659,061      | \$482,458     |
|              |                        |              |              |             |                  |               |























# 61 Greenbelt Projects by Township ■ Ann Arbor 14 ■ Lodi ■ Northfield ■ Pittsfield ■ Salem ■ Scio ■ Superior ■ Webster 4





#### **Matching Funds**



















## Average Cost per Acre by Township





















### Total Acres by Township