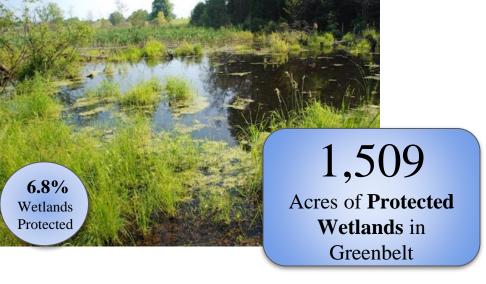

| \$898,700    | \$5,000     | \$0              | \$260,300     |
| Salem        | \$32,100               | \$511,125    | \$1,868,597  | \$64,200    | \$251,700        | \$0           |
| Scio         | \$97,178               | \$0          | \$1,090,461  | \$825,897   | \$2,728,254      | \$0           |
| Superior     | \$390,125              | \$813,220    | \$2,417,263  | \$1,000     | \$1,020,714      | \$182,858     |
| Webster      | \$1,246,500            | \$3,480,973  | \$7,512,990  | \$990,287   | \$641,489        | \$2,300       |
| Grand Total  | \$2,877,453            | \$10,381,245 | \$23,184,601 | \$5,564,917 | \$6,659,061      | \$482,458     |
|              |                        |              |              |             |                  |               |























# 61 Greenbelt Projects by Township ■ Ann Arbor 14 ■ Lodi ■ Northfield ■ Pittsfield ■ Salem ■ Scio ■ Superior ■ Webster 4





#### **Matching Funds**



















## Average Cost per Acre by Township





















### Total Acres by Township