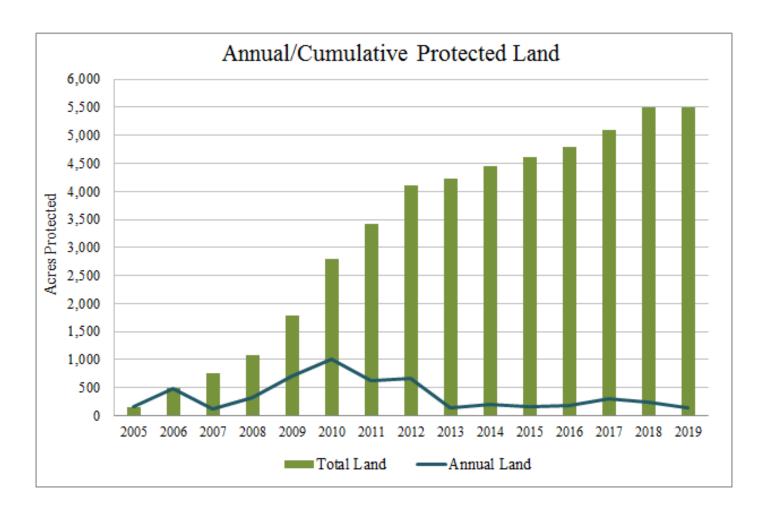

| \$1,090,461  | \$825,897   | \$2,728,254      | \$0           |
| Superior     | \$390,125              | \$813,220    | \$2,417,263  | \$1,000     | \$1,020,714      | \$182,858     |
| Webster      | \$1,246,500            | \$3,480,973  | \$7,512,990  | \$990,287   | \$641,489        | \$2,300       |
| Grand Total  | \$2,877,453            | \$10,381,245 | \$23,184,601 | \$5,564,917 | \$6,659,061      | \$482,458     |
|              |                        |              |              |             |                  |               |























# 61 Greenbelt Projects by Township ■ Ann Arbor 14 ■ Lodi ■ Northfield ■ Pittsfield ■ Salem ■ Scio ■ Superior ■ Webster 4





#### **Matching Funds**



















## Average Cost per Acre by Township





















### Total Acres by Township