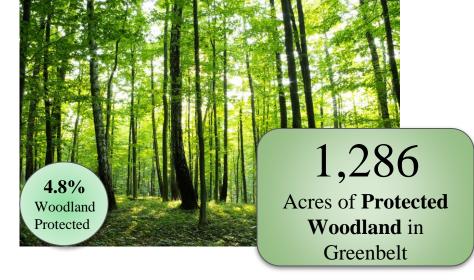

| \$898,700    | \$5,000     | \$0              | \$260,300     |
| Salem        | \$32,100               | \$511,125    | \$1,868,597  | \$64,200    | \$251,700        | \$0           |
| Scio         | \$97,178               | \$0          | \$1,090,461  | \$825,897   | \$2,728,254      | \$0           |
| Superior     | \$390,125              | \$813,220    | \$2,417,263  | \$1,000     | \$1,020,714      | \$182,858     |
| Webster      | \$1,246,500            | \$3,480,973  | \$7,512,990  | \$990,287   | \$641,489        | \$2,300       |
| Grand Total  | \$2,877,453            | \$10,381,245 | \$23,184,601 | \$5,564,917 | \$6,659,061      | \$482,458     |
|              |                        |              |              |             |                  |               |























# 61 Greenbelt Projects by Township ■ Ann Arbor 14 ■ Lodi ■ Northfield ■ Pittsfield ■ Salem ■ Scio ■ Superior ■ Webster 4





#### **Matching Funds**



















## Average Cost per Acre by Township





















### Total Acres by Township