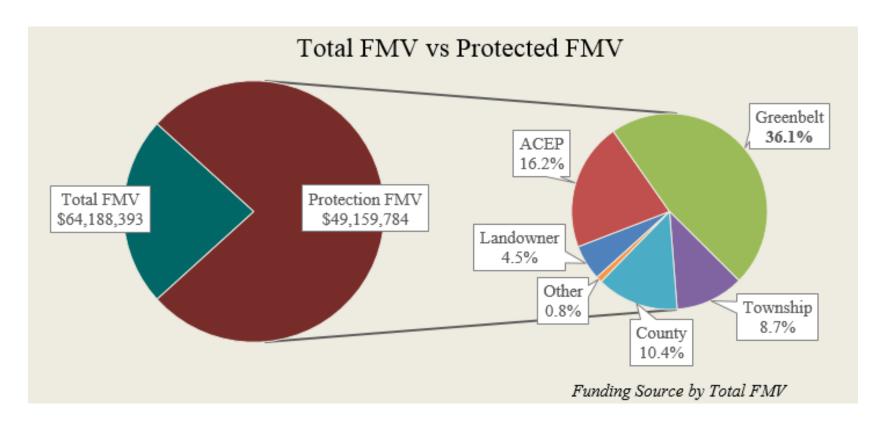

| Row Labels - | Landowner Contribution | ACEP Grant   | Greenbelt    | Township    | Washtenaw County | Other Partner |
|--------------|------------------------|--------------|--------------|-------------|------------------|---------------|
| Ann Arbor    | \$570,500              | \$3,346,958  | \$4,251,627  | \$3,673,533 | \$1,597,750      | \$0           |
| Lodi         | \$153,000              | \$994,484    | \$2,535,876  | \$5,000     | \$235,217        | \$37,000      |
| North field  | \$388,051              | \$884,485    | \$2,609,087  | \$0         | \$183,938        | \$0           |
| Pittsfield   | \$0                    | \$350,000    | \$898,700    | \$5,000     | \$0              | \$260,300     |
| Salem        | \$32,100               | \$511,125    | \$1,868,597  | \$64,200    | \$251,700        | \$0           |
| Scio         | \$97,178               | \$0          | \$1,090,461  | \$825,897   | \$2,728,254      | \$0           |
| Superior     | \$390,125              | \$813,220    | \$2,417,263  | \$1,000     | \$1,020,714      | \$182,858     |
| Webster      | \$1,246,500            | \$3,480,973  | \$7,512,990  | \$990,287   | \$641,489        | \$2,300       |
| Grand Total  | \$2,877,453            | \$10,381,245 | \$23,184,601 | \$5,564,917 | \$6,659,061      | \$482,458     |
|              |                        |              |              |             |                  |               |

#### **Matching Funds**