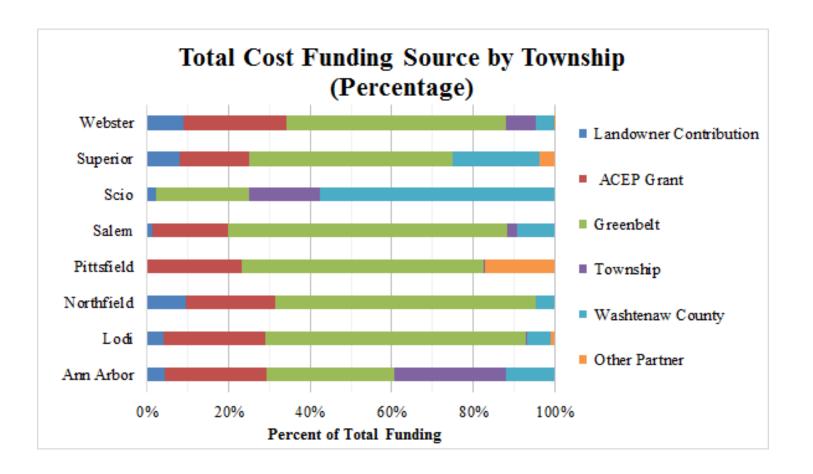

| Row Labels - | Landowner Contribution | ACEP Grant   | Greenbelt    | Township    | Washtenaw County | Other Partner |
|--------------|------------------------|--------------|--------------|-------------|------------------|---------------|
| Ann Arbor    | \$570,500              | \$3,346,958  | \$4,251,627  | \$3,673,533 | \$1,597,750      | \$0           |
| Lodi         | \$153,000              | \$994,484    | \$2,535,876  | \$5,000     | \$235,217        | \$37,000      |
| North field  | \$388,051              | \$884,485    | \$2,609,087  | \$0         | \$183,938        | \$0           |
| Pittsfield   | \$0                    | \$350,000    | \$898,700    | \$5,000     | \$0              | \$260,300     |
| Salem        | \$32,100               | \$511,125    | \$1,868,597  | \$64,200    | \$251,700        | \$0           |
| Scio         | \$97,178               | \$0          | \$1,090,461  | \$825,897   | \$2,728,254      | \$0           |
| Superior     | \$390,125              | \$813,220    | \$2,417,263  | \$1,000     | \$1,020,714      | \$182,858     |
| Webster      | \$1,246,500            | \$3,480,973  | \$7,512,990  | \$990,287   | \$641,489        | \$2,300       |
| Grand Total  | \$2,877,453            | \$10,381,245 | \$23,184,601 | \$5,564,917 | \$6,659,061      | \$482,458     |
|              |                        |              |              |             |                  |               |

#### **Matching Funds**