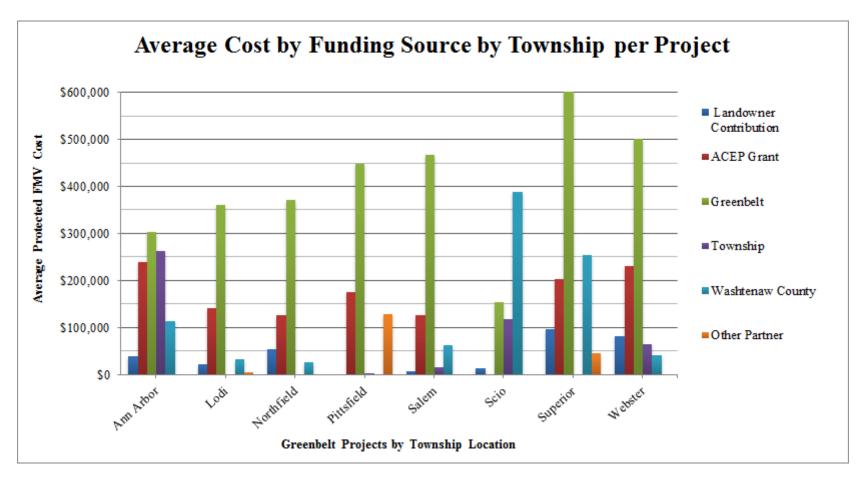

| Row Labels - | Landowner Contribution | ACEP Grant   | Greenbelt    | Township    | Washtenaw County | Other Partner |
|--------------|------------------------|--------------|--------------|-------------|------------------|---------------|
| Ann Arbor    | \$570,500              | \$3,346,958  | \$4,251,627  | \$3,673,533 | \$1,597,750      | \$0           |
| Lodi         | \$153,000              | \$994,484    | \$2,535,876  | \$5,000     | \$235,217        | \$37,000      |
| North field  | \$388,051              | \$884,485    | \$2,609,087  | \$0         | \$183,938        | \$0           |
| Pittsfield   | \$0                    | \$350,000    | \$898,700    | \$5,000     | \$0              | \$260,300     |
| Salem        | \$32,100               | \$511,125    | \$1,868,597  | \$64,200    | \$251,700        | \$0           |
| Scio         | \$97,178               | \$0          | \$1,090,461  | \$825,897   | \$2,728,254      | \$0           |
| Superior     | \$390,125              | \$813,220    | \$2,417,263  | \$1,000     | \$1,020,714      | \$182,858     |
| Webster      | \$1,246,500            | \$3,480,973  | \$7,512,990  | \$990,287   | \$641,489        | \$2,300       |
| Grand Total  | \$2,877,453            | \$10,381,245 | \$23,184,601 | \$5,564,917 | \$6,659,061      | \$482,458     |
|              |                        |              |              |             |                  |               |

#### **Matching Funds**

## Average Cost per Acre by Township