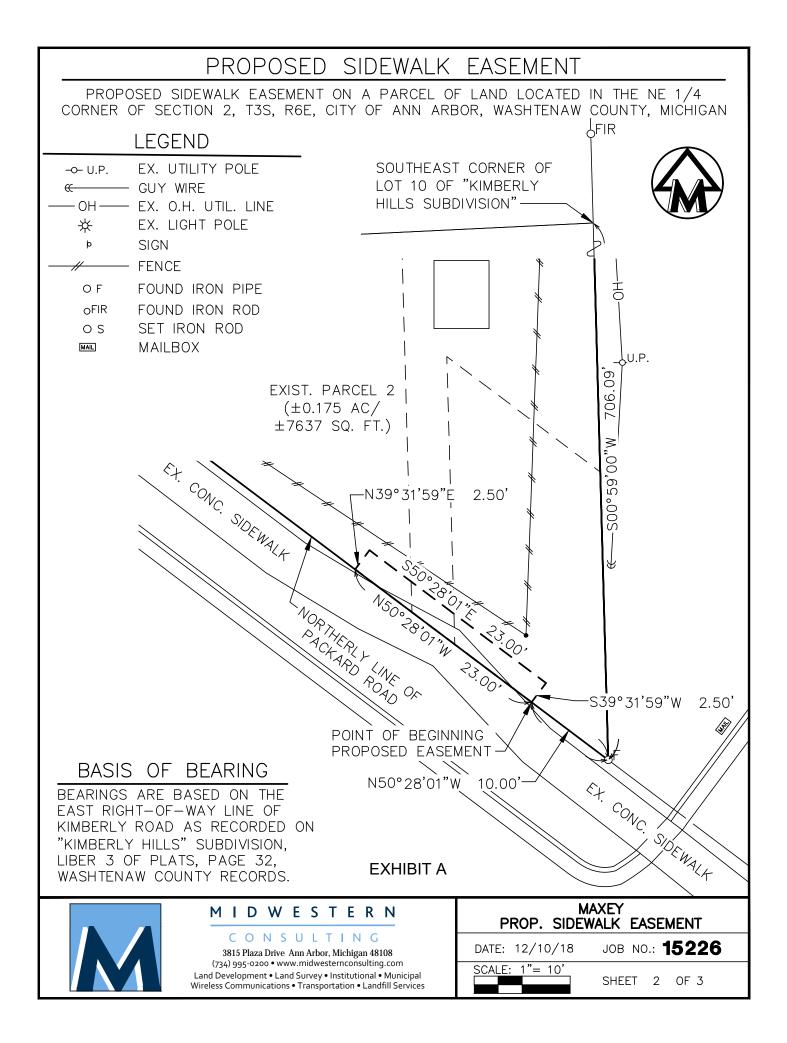

## (PARCEL 2)

Commencing at the Southeast Corner of Lot 10 of Kimberly Hills Subdivision being in the Southwest 1/4 of Section 3, T3S, R6E, Pittsfield Township, Washtenaw County, Michigan; thence S00°59'00"W 606.04 feet to the Point of Beginning;

thence S00°59'00"W 100.05 feet;

thence N50°28'01"W 125.60 feet;

thence N00°53'30"E 55.43 feet;

thence S70°07'29"E 103.91 feet to the Point of Beginning. Being a part of the SW 1/4 of Section 3, T3S, R6E, Pittsfield Township, Washtenaw County, Michigan, and containing 0.175 acres (7637 SQ.FT.) of land, more or less. Being subject to any easements and restrictions of record, if any.

## PROPOSED EASEMENT LEGAL DESCRIPTION

LEGAL DESCRIPTION OF A PROPOSED SIDEWALK EASEMENT LOCATED IN THE SW 1/4 OF SECTION 3, T3S, R6E, CITY OF ANN ARBOR, WASHTENAW COUNTY, MICHIGAN

Commencing at the Southeast Corner of Lot 10 of Kimberly Hills Subdivision being in the Southwest 1/4 of Section 3, T3S, R6E, Pittsfield Township, Washtenaw County, Michigan; thence S00°59'00"W 706.09 feet; thence N50°28'01"W 10.00 feet along the Northerly line of Packard Road (66' wide) to the POINT OF BEGINNING;

thence continuing along the Northerly line of Packard Road (66' wide) N50°28'01"W 23.00 feet;

thence N39°31'59"E 2.50 feet;

thence S50°28'01"E 23.00 feet;

thence S39°31'59"W 2.50 feet to the POINT OF BEGINNING. Being a part of the SW 1/4 of Section 3, T3S, R6E, Pittsfield Township, Washtenaw County, Michigan. Being subject to any easements and restrictions of record, if any.