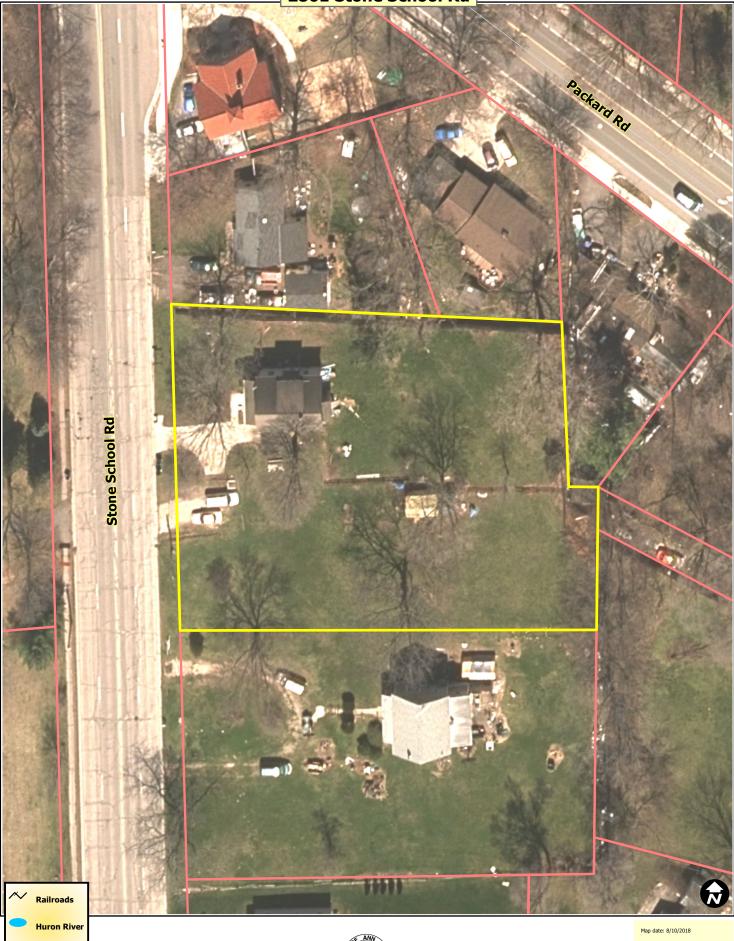

## **DESCRIPTION OF PROJECT:**

The petitioner has requested annexation from Pittsfield Township and R1C (Single Family Dwelling) zoning designation. The current parcel has an area of 42,680 square feet (.98 acres) and contains one single-family house.