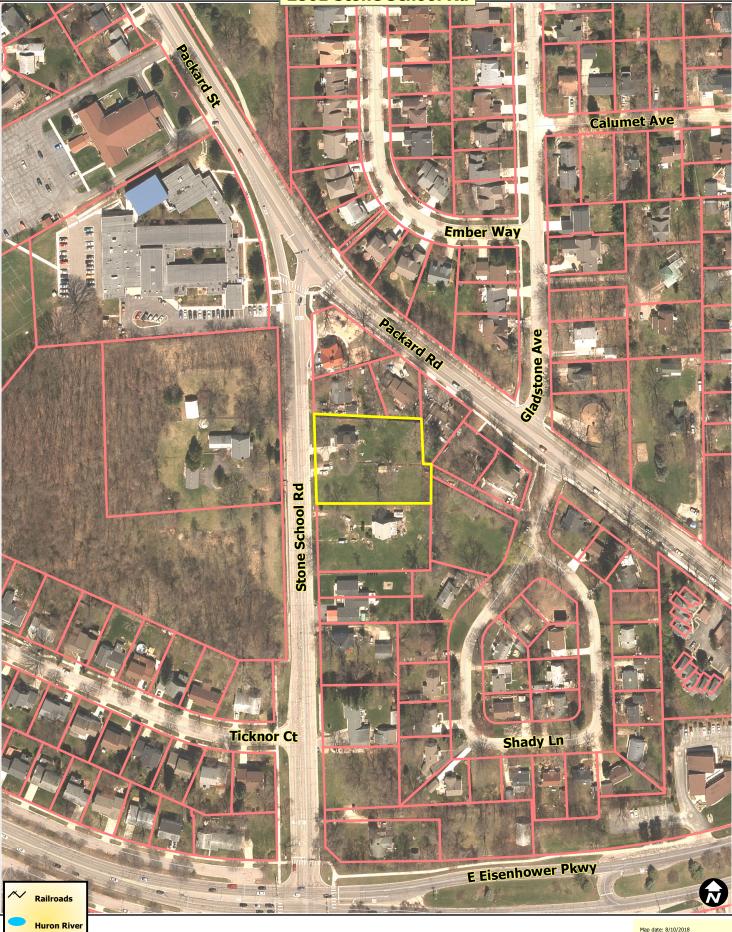

## LOCATION:

East side of Stone School Road between Packard Road and East Eisenhower Parkway.

## **DESCRIPTION OF PROJECT:**

The petitioner has requested annexation from Pittsfield Township and R1C (Single Family Dwelling) zoning designation. The current parcel has an area of 42,680 square feet (.98 acres) and contains one single-family house.