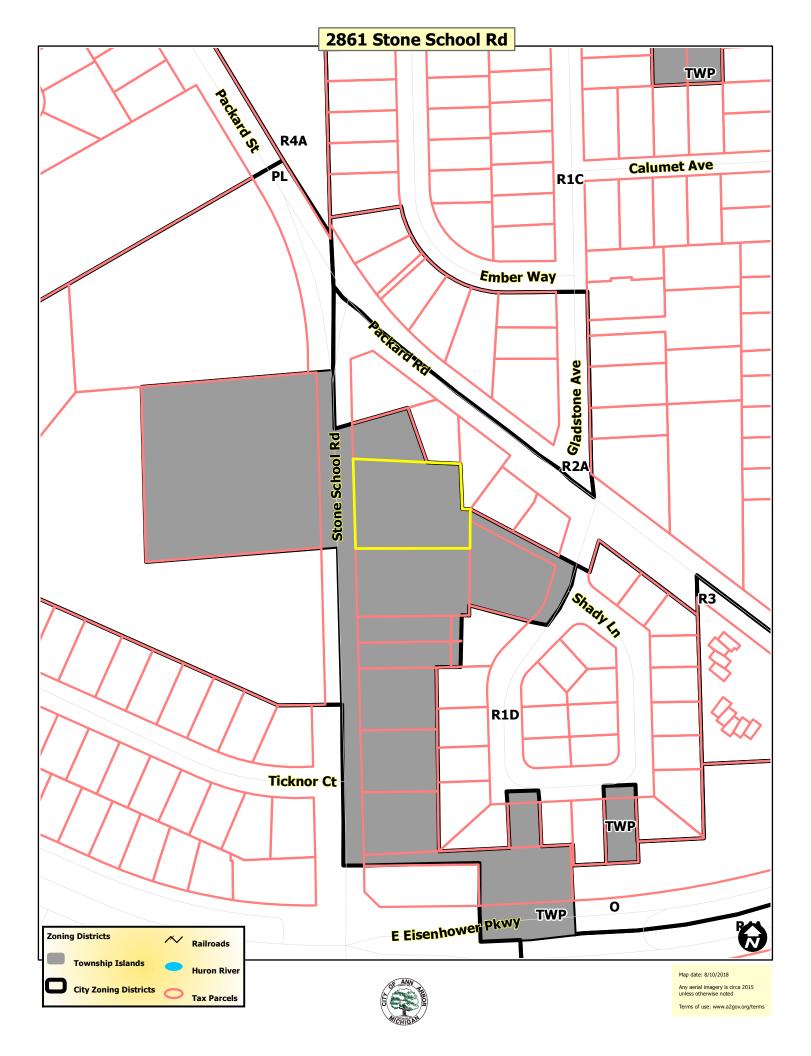

## LOCATION:

East side of Stone School Road between Packard Road and East Eisenhower Parkway.

## **DESCRIPTION OF PROJECT:**

The petitioner has requested annexation from Pittsfield Township and R1C (Single Family Dwelling) zoning designation. The current parcel has an area of 42,680 square feet (.98 acres) and contains one single-family house.

## LAND USE ANALYSIS:

|       | Surrounding Land Use      | Surrounding Zoning Districts |
|-------|---------------------------|------------------------------|
| NORTH | Single family residential | Township                     |
| EAST  | Single family residential | R1C (Single Family Dwelling) |
| SOUTH | Single family residential | Township                     |
| WEST  | Single family residential | Township                     |

## HISTORY AND PLANNING ANALYSIS:

The Master Plan: Lane Use Element recommends continued single-family residential use.

2861 Stone School Road Annexation and Zoning Page 2