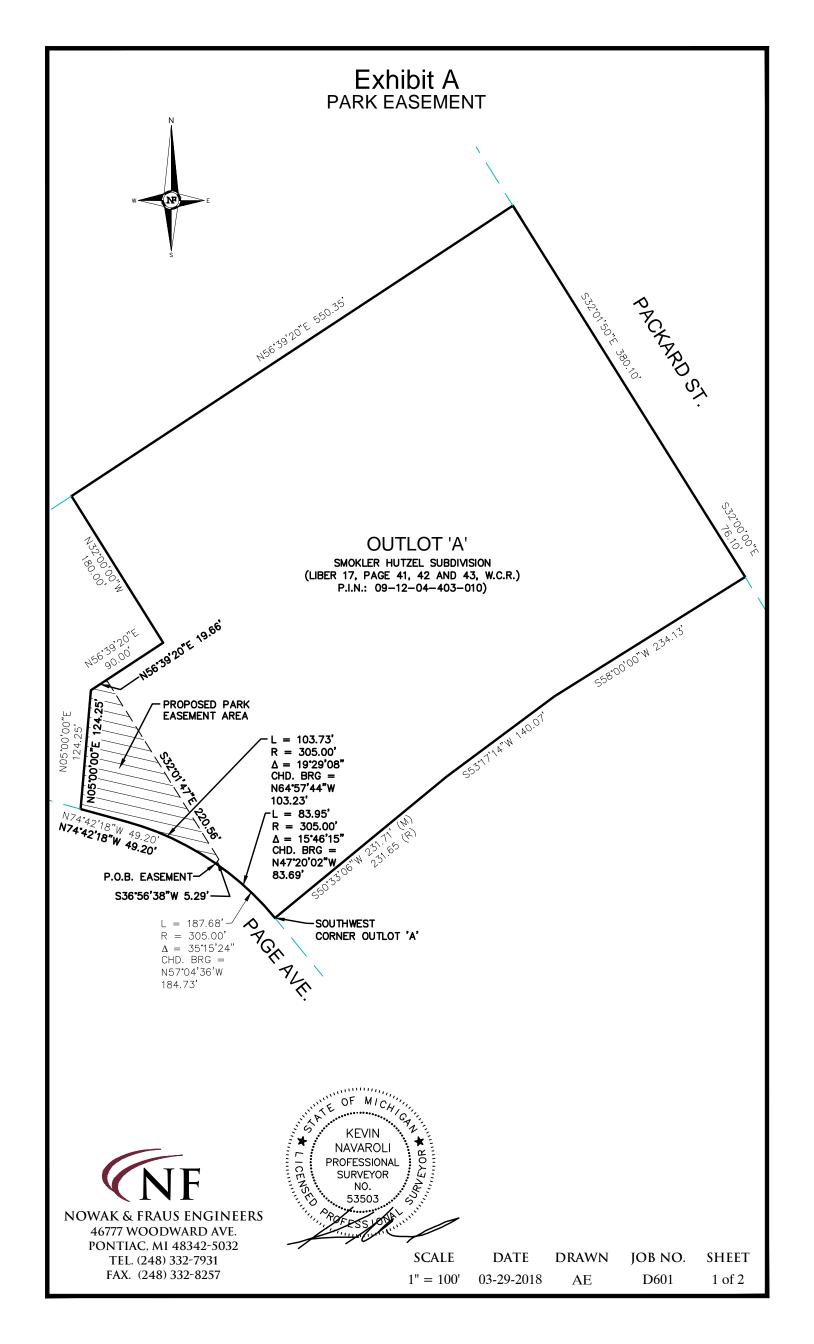

## LEGAL DESCRIPTION - PARK EASEMENT

A PROPOSED PARK EASEMENT BEING PART OF OUTLOT A, "SMOKLER HUTZEL SUBDIVISION", OF PART OF THE SOUTHEAST 1/4 OF SECTION 4, AND PART OF THE NORTHEAST 1/4 OF SECTION 9, TOWN 3 SOUTH, RANGE 6 EAST, CITY OF ANN ARBOR, WASHTENAW COUNTY, MICHIGAN, ACCORDING TO THE PLAT THEREOF AS RECORDED IN LIBER 17 OF PLATS, PAGES 41, 42, AND 43, WASHTENAW COUNTY RECORDS, BEING MORE PARTICULARLY DESCRIBED AS:

COMMENCING AT THE SOUTHWEST CORNER OF SAID OUTLOT A, THENCE 83.95 FEET ALONG A CURVE TO THE LEFT, SAID CURVE HAVING A RADIUS OF 305.00 FEET, CENTRAL ANGLE OF 15 DEGREES 46 MINUTES 15 SECONDS, AND CHORD BEARING NORTH 47 DEGREES 20 MINUTES 02 SECONDS WEST, 83.69 FEET TO THE POINT OF BEGINNING; THENCE 103.73 FEET ALONG A CURVE TO THE LEFT, SAID CURVE HAVING A RADIUS OF 305.00 FEET, CENTRAL ANGLE OF 19 DEGREES 29 MINUTES 08 SECONDS, AND CHORD BEARING NORTH 64 DEGREES 57 MINUTES 44 SECONDS WEST, 103.23 FEET; THENCE NORTH 74 DEGREES 42 MINUTES 18 SECONDS WEST, 49.20 FEET; THENCE NORTH 05 DEGREES 00 MINUTES 00 SECONDS EAST, 124.25 FEET; THENCE NORTH 56 DEGREES 39 MINUTES 20 SECONDS EAST, 19.66 FEET; THENCE SOUTH 32 DEGREES 01 MINUTES 47 SECONDS EAST, 220.56 FEET; THENCE SOUTH 36 DEGREES 56 MINUTES 38 SECONDS WEST, 5.29 FEET TO THE POINT OF BEGINNING.