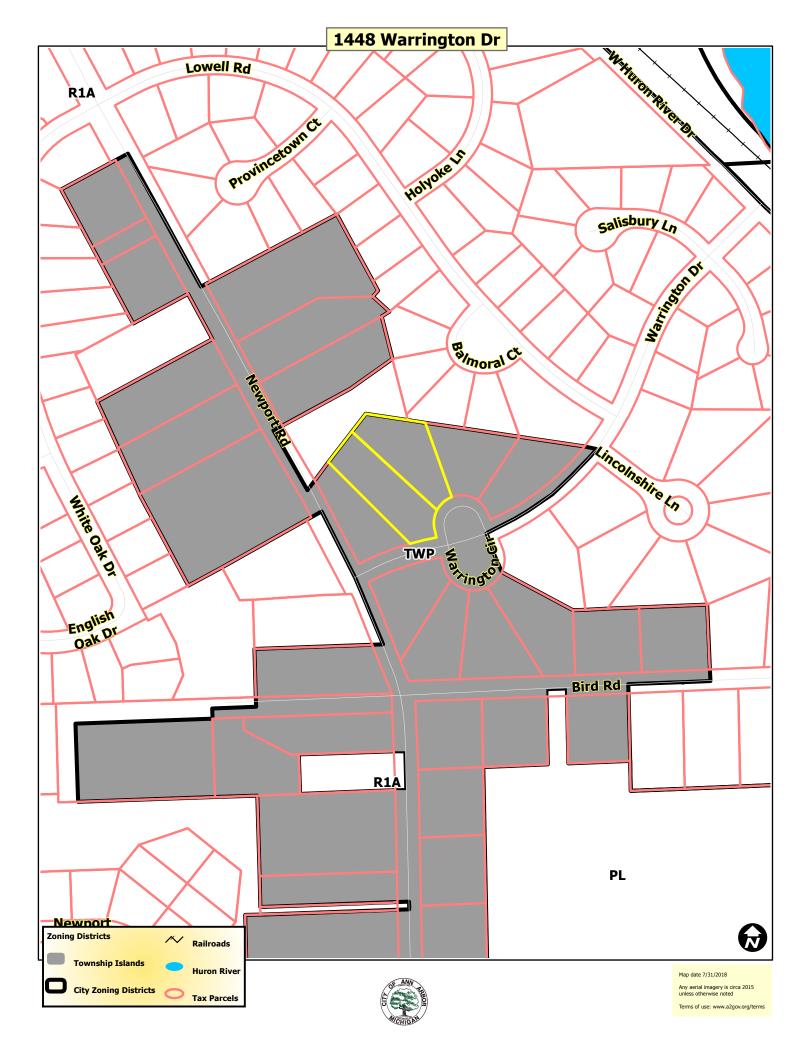

#### LOCATION:

North side of Warrington Drive between Newport Road and Huron River Drive. West planning area. Ward 1.

#### LAND USE ANALYSIS:

|       | Surrounding Land Use      | Surrounding Zoning Districts |
|-------|---------------------------|------------------------------|
| NORTH | Single family residential | R1A (Single Family Dwelling) |
| EAST  | Single family residential | Township                     |
| SOUTH | Single family residential | Township                     |
| WEST  | Single family residential | Township                     |

#### HISTORY AND PLANNING ANALYSIS:

The Huron River Acres plat was approved by the Ann Arbor Township Board in 1962.

The Master Plan: Lane Use Element recommends continued single-family residential use.