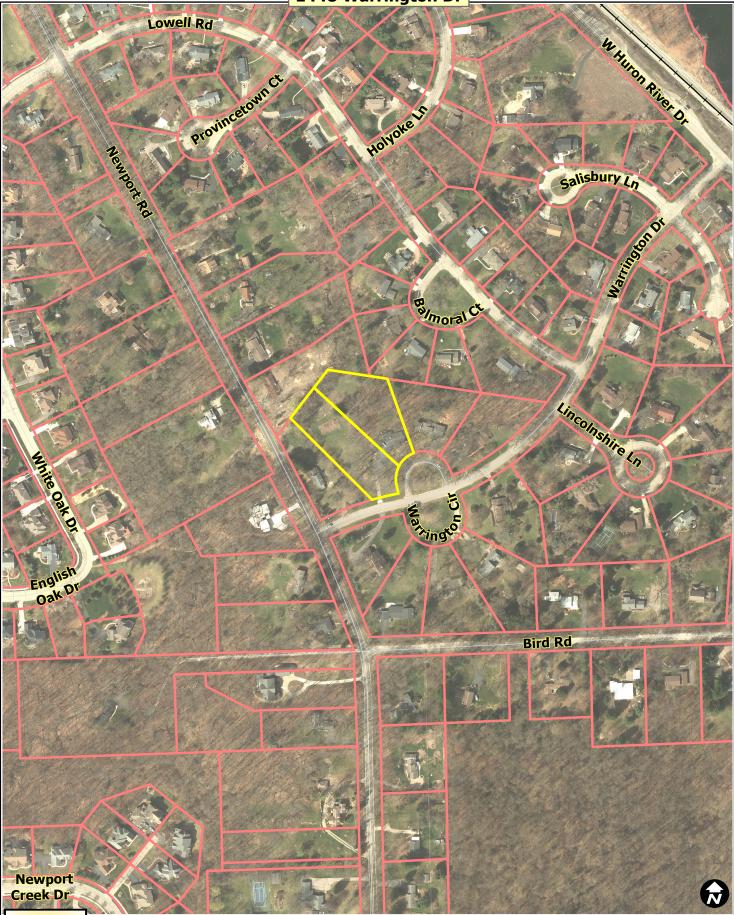

#### LOCATION:

North side of Warrington Drive between Newport Road and Huron River Drive. West planning area. Ward 1.

#### **DESCRIPTION OF PROJECT:**

The petitioner has requested annexation from Ann Arbor Township and R1A (Single Family Dwelling) zoning designation for two platted lots. A home has been built spanning both lots. The lots must be combined into a single tax parcel upon annexation.