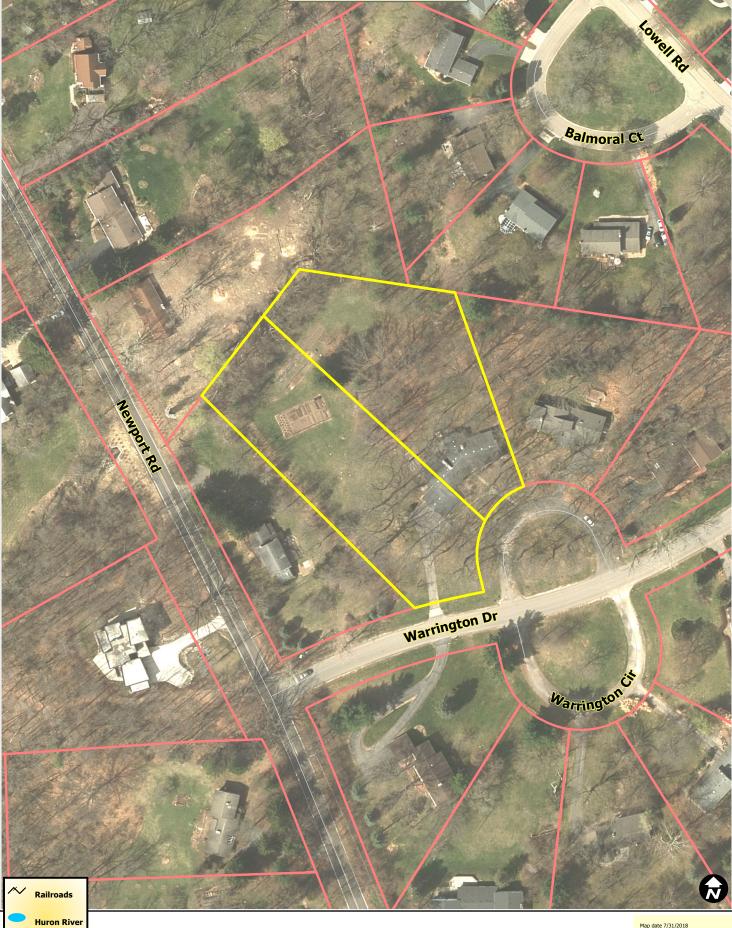

#### LOCATION:

North side of Warrington Drive between Newport Road and Huron River Drive. West planning area. Ward 1.

#### **DESCRIPTION OF PROJECT:**

The petitioner has requested annexation from Ann Arbor Township and R1A (Single Family Dwelling) zoning designation for two platted lots. A home has been built spanning both lots. The lots must be combined into a single tax parcel upon annexation.