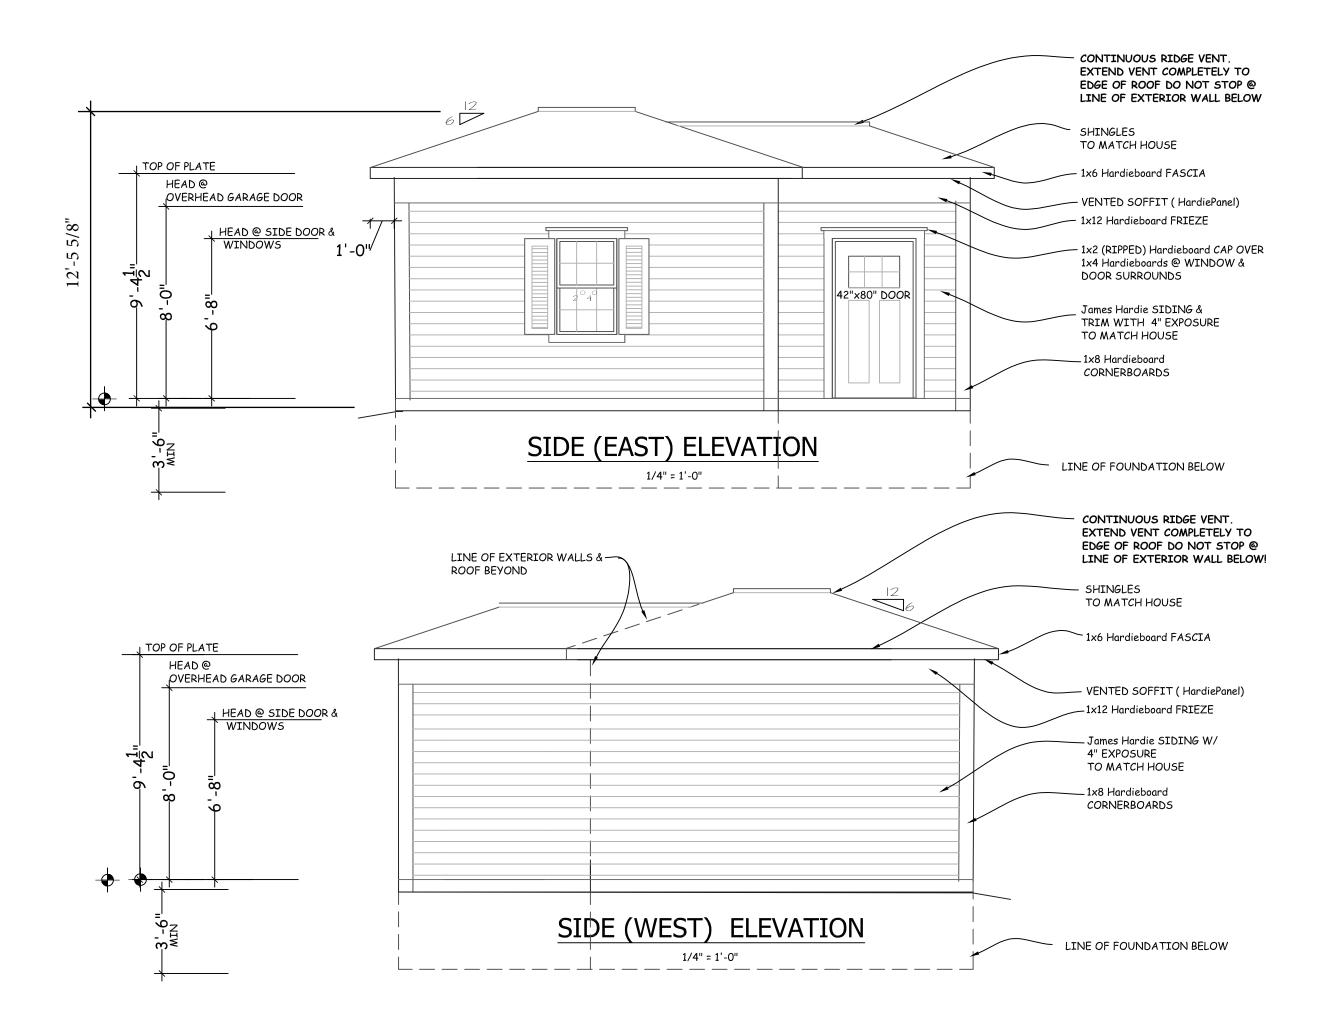

#### STAFF FINDINGS:

- 1. The new garage would be located at the end of the existing driveway off Catherine Street. Currently, cars are parked at a slant along the driveway, close to the rear wall of the house. The new 12' wide paver driveway would define the parking area. The garage is built on a slab with a 12" poured concrete foundation.
- 2. The proposed garage is 12' wide by 24' deep with an 8' by 8' wing at the northeast corner. The roof is a low hip, which minimizes the height of the garage, and has a 1' eave overhang. There is a rollup garage door with windows, and two six-over-six windows on the sides closest to the house that have vinyl shutters. A person door faces east on the wing. Cladding is cementitious lap siding to match the exposure of the house, with cementitious trim.
- 3. The door and window materials are not specified. Since this is a modern building at the rear of the lot, staff believes any material that matches the design shown would be appropriate wood, clad wood, steel, fiberglass, vinyl, etc. The only condition is that the door and windows not have muntins between, or behind, the glass. Muntins should be

true divided lites, or applied to the exterior and interior, or only to the exterior. "Snap on" muntins on the interior only are also not appropriate.

- 4. A zoning review will be required before permits may be issued, if the application is approved.
- 5. Staff recommends approval of the application. The proposed garage is appropriately sized, does not detract from the historic house, and the design and materials are compatible with the historic house and neighboring historic structures.