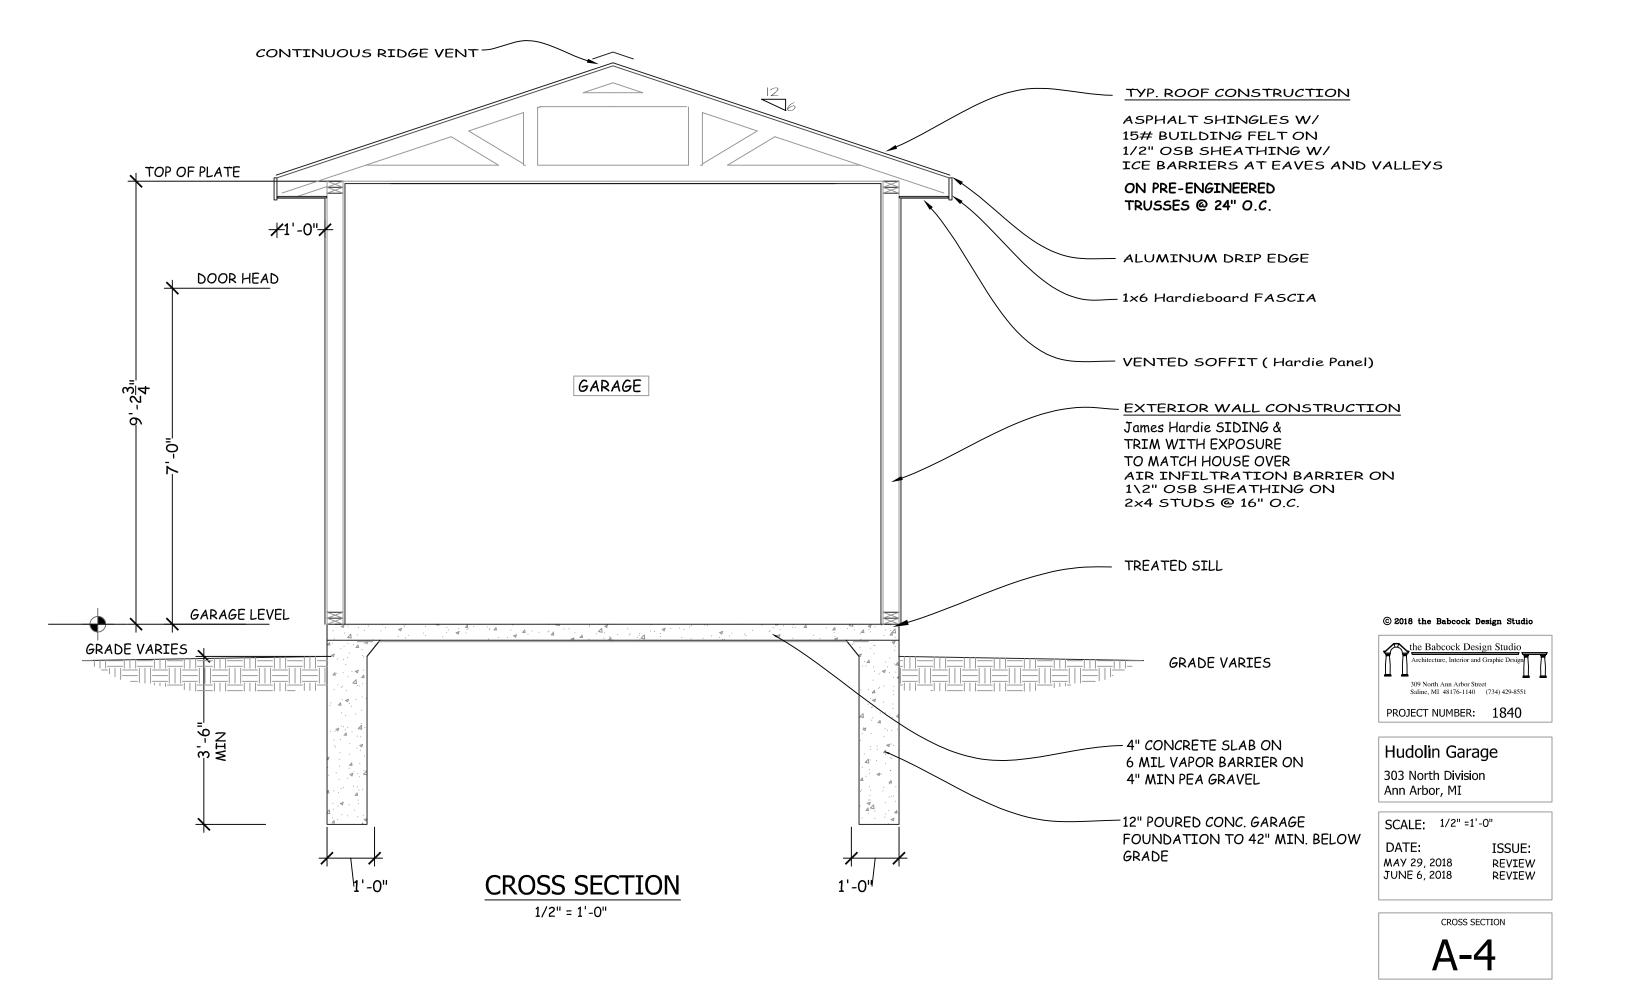

#### STAFF FINDINGS:

- 1. The new garage would be located at the end of the existing driveway off Catherine Street. Currently, cars are parked at a slant along the driveway, close to the rear wall of the house. The new 12' wide paver driveway would define the parking area. The garage is built on a slab with a 12" poured concrete foundation.
- 2. The proposed garage is 12' wide by 24' deep with an 8' by 8' wing at the northeast corner. The roof is a low hip, which minimizes the height of the garage, and has a 1' eave overhang. There is a rollup garage door with windows, and two six-over-six windows on the sides closest to the house that have vinyl shutters. A person door faces east on the wing. Cladding is cementitious lap siding to match the exposure of the house, with cementitious trim.
- 3. The door and window materials are not specified. Since this is a modern building at the rear of the lot, staff believes any material that matches the design shown would be appropriate wood, clad wood, steel, fiberglass, vinyl, etc. The only condition is that the door and windows not have muntins between, or behind, the glass. Muntins should be

true divided lites, or applied to the exterior and interior, or only to the exterior. "Snap on" muntins on the interior only are also not appropriate.

- 4. A zoning review will be required before permits may be issued, if the application is approved.
- 5. Staff recommends approval of the application. The proposed garage is appropriately sized, does not detract from the historic house, and the design and materials are compatible with the historic house and neighboring historic structures.