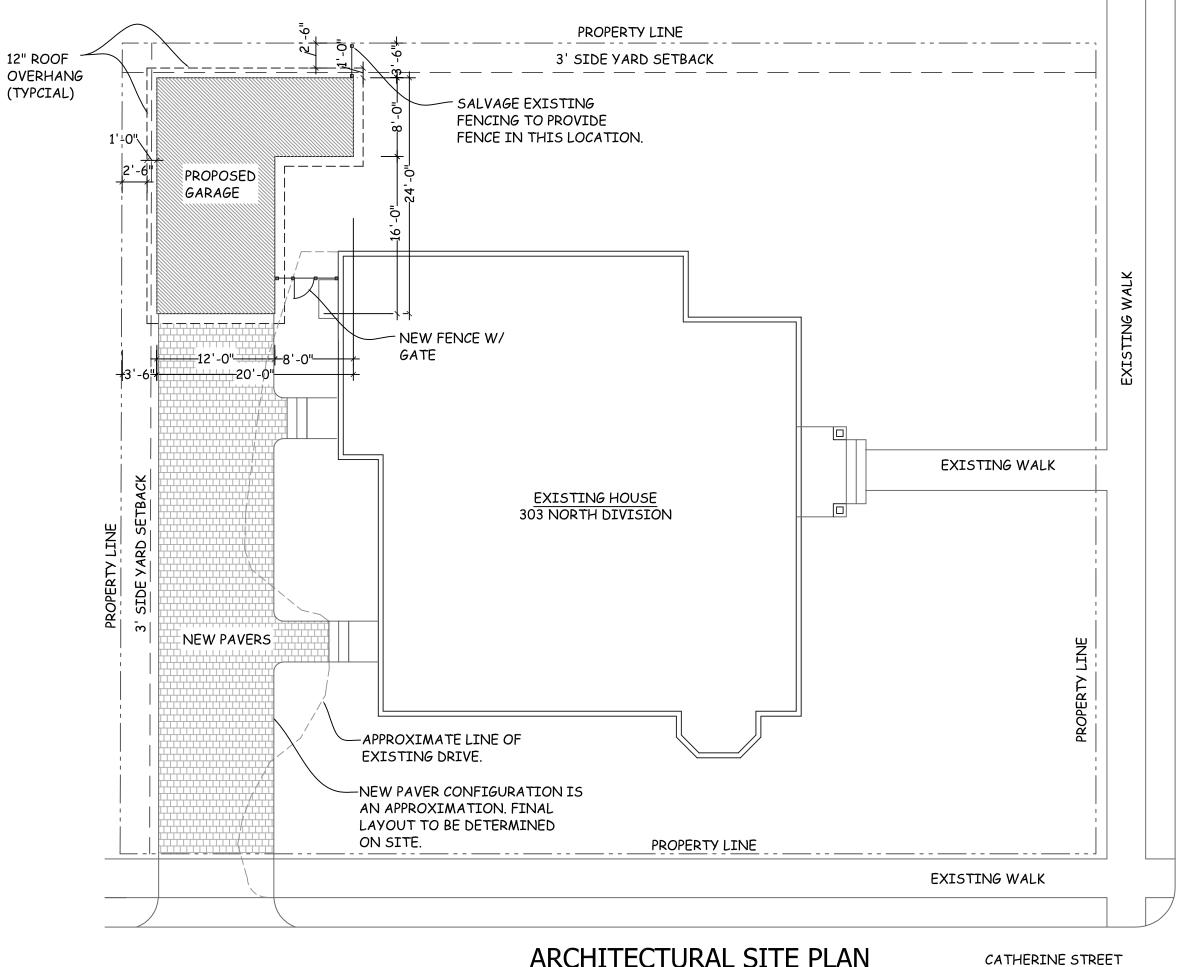

**APPLICATION**: The applicant seeks HDC approval to construct a single-car garage at the northwest corner of the site, and install pavers on the unpaved driveway.

#### STAFF FINDINGS:

- 1. The new garage would be located at the end of the existing driveway off Catherine Street. Currently, cars are parked at a slant along the driveway, close to the rear wall of the house. The new 12' wide paver driveway would define the parking area. The garage is built on a slab with a 12" poured concrete foundation.
- 2. The proposed garage is 12' wide by 24' deep with an 8' by 8' wing at the northeast corner. The roof is a low hip, which minimizes the height of the garage, and has a 1' eave overhang. There is a rollup garage door with windows, and two six-over-six windows on the sides closest to the house that have vinyl shutters. A person door faces east on the wing. Cladding is cementitious lap siding to match the exposure of the house, with cementitious trim.
- 3. The door and window materials are not specified. Since this is a modern building at the rear of the lot, staff believes any material that matches the design shown would be appropriate wood, clad wood, steel, fiberglass, vinyl, etc. The only condition is that the door and windows not have muntins between, or behind, the glass. Muntins should be

true divided lites, or applied to the exterior and interior, or only to the exterior. "Snap on" muntins on the interior only are also not appropriate.

- 4. A zoning review will be required before permits may be issued, if the application is approved.
- 5. Staff recommends approval of the application. The proposed garage is appropriately sized, does not detract from the historic house, and the design and materials are compatible with the historic house and neighboring historic structures.