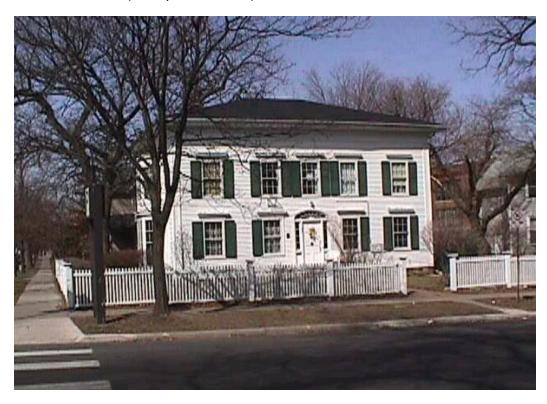

**BACKGROUND:** The Andrew DeForest House was constructed in 1837 in the Classical Revival style by Mr. DeForest, an architect, for himself. DeForest lived here until the late 1870s, and eventually the house passed to Henry J. Brown, a prominent druggist. The Brown family lived in the house through the 1930s, and during their tenure a second story was added to the bay window and the front entry was altered. The house was extensively restored in 1979, including the removal of asbestos siding and the restoration of the front entry.

**ATTACHMENTS:** application, drawings.

303 N. Division (staff photo, 1999)