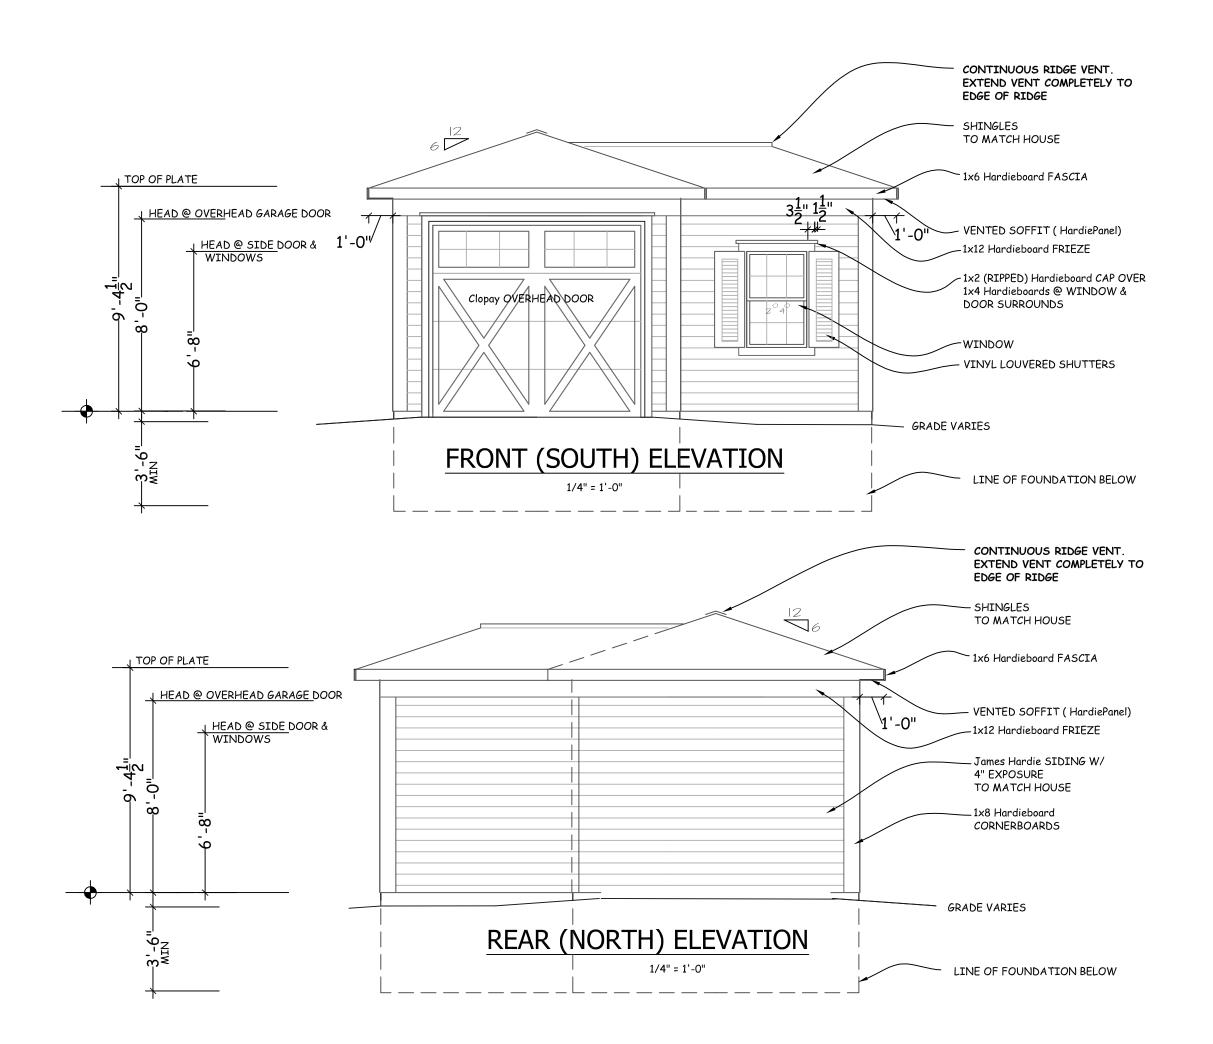

#### STAFF FINDINGS:

- 1. The new garage would be located at the end of the existing driveway off Catherine Street. Currently, cars are parked at a slant along the driveway, close to the rear wall of the house. The new 12' wide paver driveway would define the parking area. The garage is built on a slab with a 12" poured concrete foundation.
- 2. The proposed garage is 12' wide by 24' deep with an 8' by 8' wing at the northeast corner. The roof is a low hip, which minimizes the height of the garage, and has a 1' eave overhang. There is a rollup garage door with windows, and two six-over-six windows on the sides closest to the house that have vinyl shutters. A person door faces east on the wing. Cladding is cementitious lap siding to match the exposure of the house, with cementitious trim.
- 3. The door and window materials are not specified. Since this is a modern building at the rear of the lot, staff believes any material that matches the design shown would be appropriate wood, clad wood, steel, fiberglass, vinyl, etc. The only condition is that the door and windows not have muntins between, or behind, the glass. Muntins should be

true divided lites, or applied to the exterior and interior, or only to the exterior. "Snap on" muntins on the interior only are also not appropriate.

- 4. A zoning review will be required before permits may be issued, if the application is approved.
- 5. Staff recommends approval of the application. The proposed garage is appropriately sized, does not detract from the historic house, and the design and materials are compatible with the historic house and neighboring historic structures.