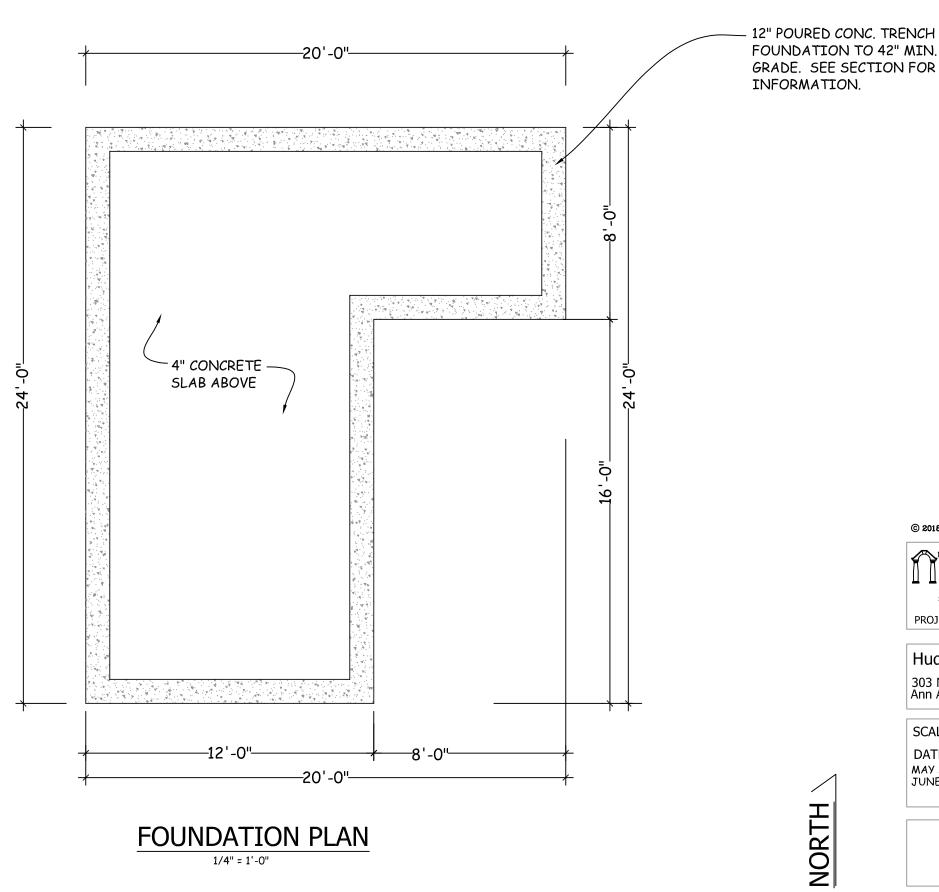

#### STAFF FINDINGS:

- 1. The new garage would be located at the end of the existing driveway off Catherine Street. Currently, cars are parked at a slant along the driveway, close to the rear wall of the house. The new 12' wide paver driveway would define the parking area. The garage is built on a slab with a 12" poured concrete foundation.
- 2. The proposed garage is 12' wide by 24' deep with an 8' by 8' wing at the northeast corner. The roof is a low hip, which minimizes the height of the garage, and has a 1' eave overhang. There is a rollup garage door with windows, and two six-over-six windows on the sides closest to the house that have vinyl shutters. A person door faces east on the wing. Cladding is cementitious lap siding to match the exposure of the house, with cementitious trim.
- 3. The door and window materials are not specified. Since this is a modern building at the rear of the lot, staff believes any material that matches the design shown would be appropriate wood, clad wood, steel, fiberglass, vinyl, etc. The only condition is that the door and windows not have muntins between, or behind, the glass. Muntins should be

true divided lites, or applied to the exterior and interior, or only to the exterior. "Snap on" muntins on the interior only are also not appropriate.

- 4. A zoning review will be required before permits may be issued, if the application is approved.
- 5. Staff recommends approval of the application. The proposed garage is appropriately sized, does not detract from the historic house, and the design and materials are compatible with the historic house and neighboring historic structures.