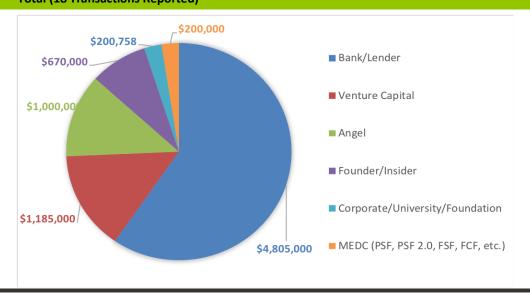

nk                         | \$2,000,000 |
| 1471    | Chase Bank                         | \$500,000   |
| 2028    | -                                  | \$5,000     |
|         | MEDC (PSF, PSF 2.0, FSF, FCF, etc. | \$200,000   |
| 8050    | Invest Michigan                    | \$150,000   |
| 7143    | Invest Michigan                    | \$50,000    |
|         | Founder/Insider                    | \$670,000   |
| 8050    | -                                  | \$400,000   |
| 1286    | -                                  | \$255,000   |
| 1796    | -                                  | \$15,000    |
|         | Corporate/University/Foundation    | \$200,758   |
| 279     | Patient Organizations              | \$200,758   |
|         | Total (18 Transactions Reported)   | \$8,160,758 |



## **Integrated Marketing Plan**

Annual goals were met or exceeded demonstrating effective use of marketing tactics and budget to achieve substantive results as measured below:



| Metric                                    | Actual | Goal   | Percent          | Rationale for Annual Goal                                                                              |
|-------------------------------------------|--------|--------|------------------|--------------------------------------------------------------------------------------------------------|
| Average Newsletter Open Rate*             | 21.1%  | 20%    | Above by<br>1.1% | Beat industry standard (18%) by 2%. *Not cumulative                                                    |
| Entrepreneurial Services<br>Webpage Views | 46,933