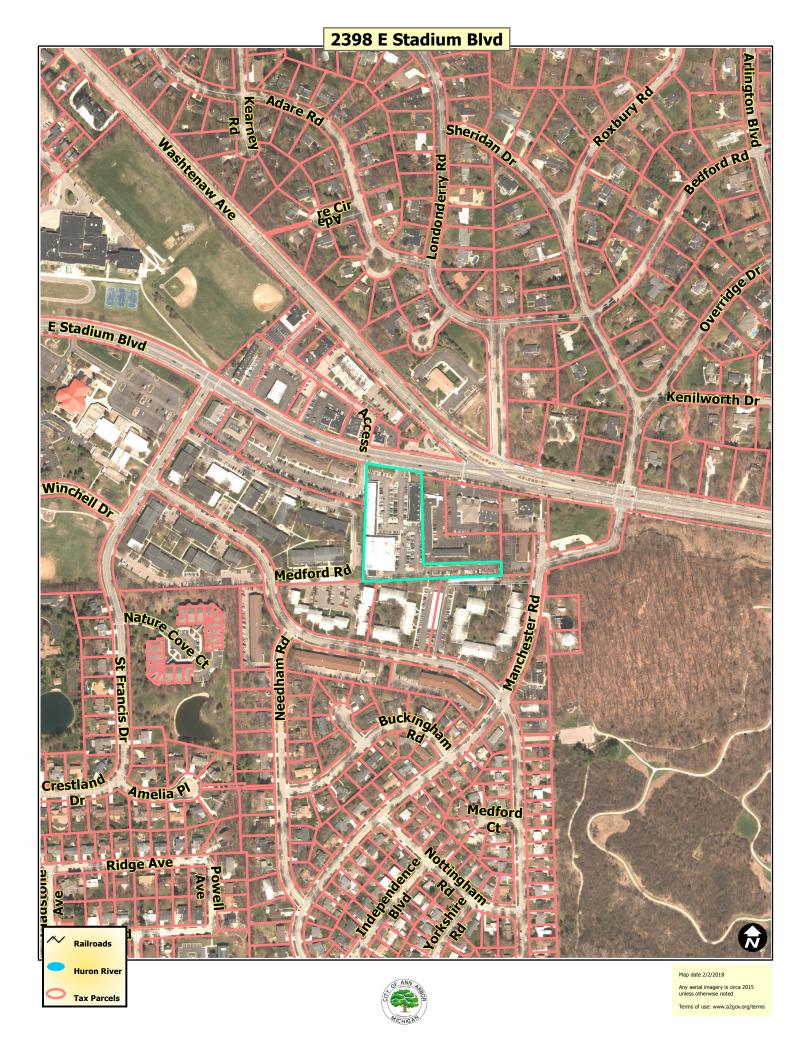

#### **Summary:**

Don Strack, Director of Construction for Trader Joe's, representing the owners Lamp Post Limited, is seeking two variances from Chapter 55 Zoning Section 5:43 Area, Height, and Placement regulations. A 16foot nine (9) inch variance for the rear yard setback and a nine (9) foot variance for the side yard setback is required for the installation of a 98 square foot cooler at the rear of the building of an existing Trader Joe's retail center.

#### **Background:**

The property is zoned C1, local business district, and is located on the south side of Stadium Boulevard and east of Saint Francis Drive. The zoning ordinance allows for a zero side and rear yard setback for C1 districts, except when a property abuts residentially zoned land. The business abuts two (2) apartment complexes along Medford Road and therefore the thirty foot side and rear setbacks are applicable. The property is currently non-conforming as it does not meet the 30 foot setbacks for both the side and rear property lines.