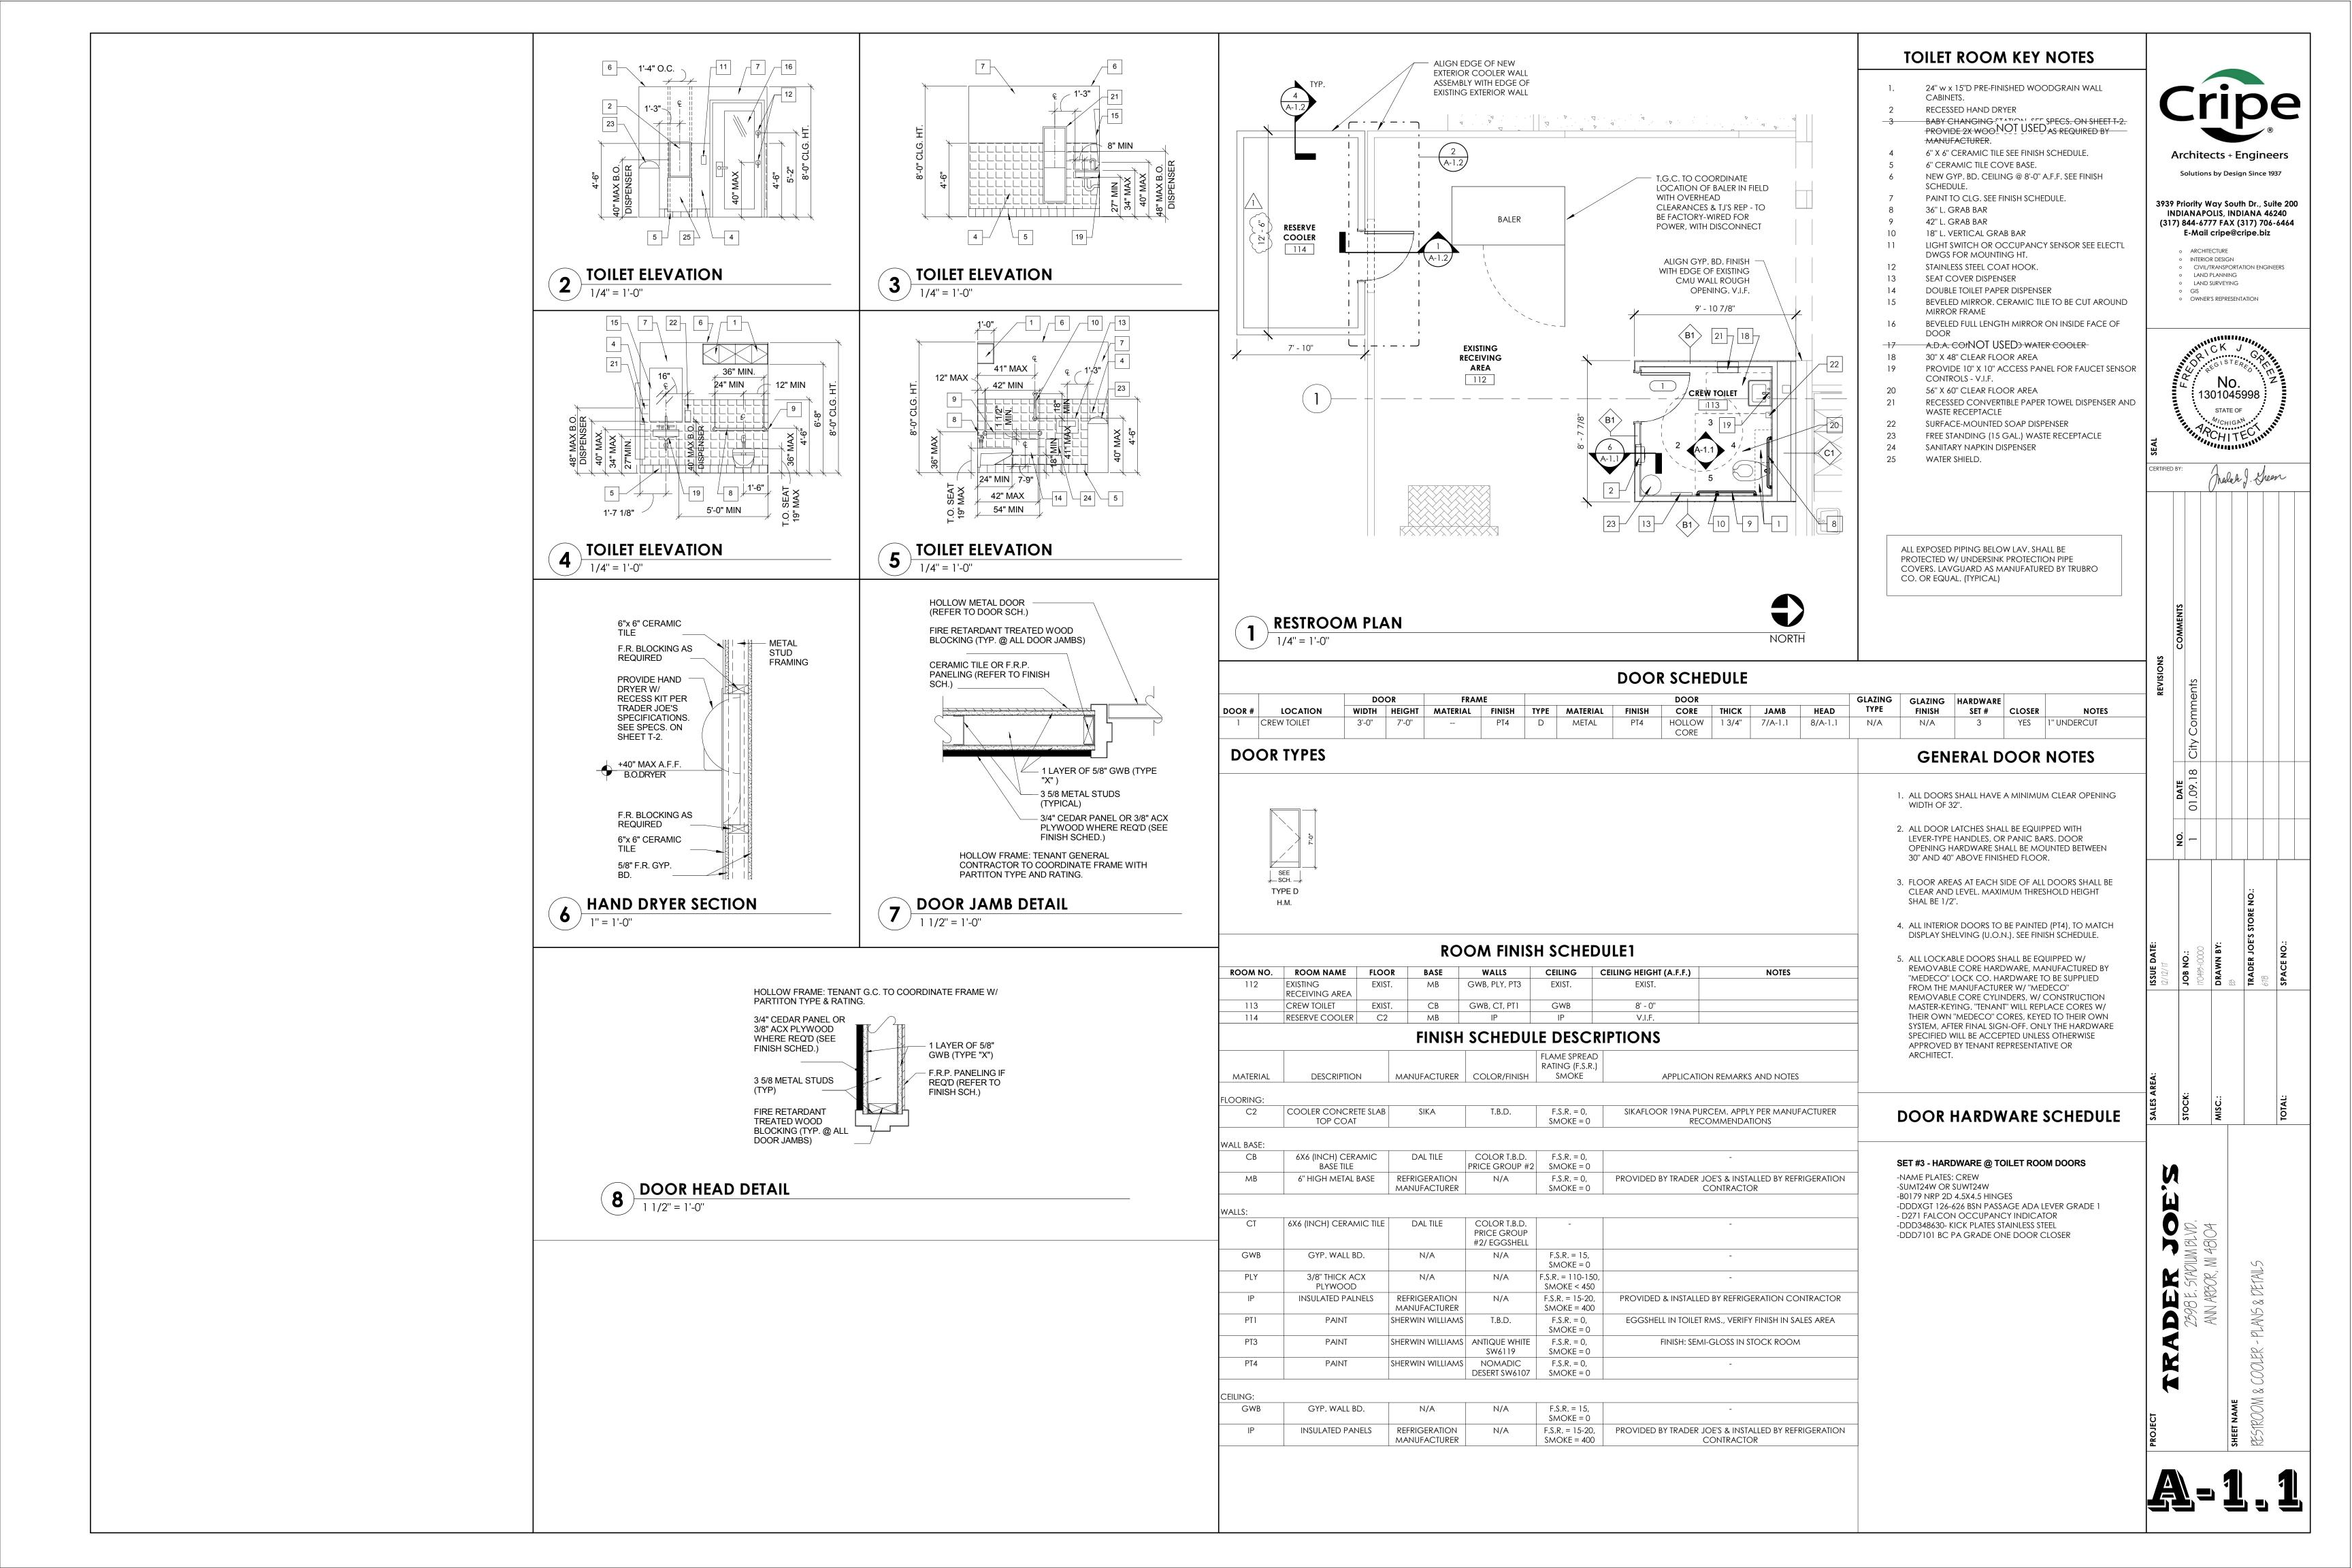

#### **Description:**

A new 12 foot six (6) inch by seven (7) foot ten (10) inch cooler will be installed to provide additional stocking area to an existing small stocking area.

city.

The existing receiving area is currently built within the 30' rear setback limit, with no additional room behind or in front of the receiving area to place the additional cooler to avoid the setback. In addition, due to no room available inside the existing receiving and stock areas to place the cooler, it

was placed exterior to the building behind the sound/screen wall where it would not be seen or interfere with existing travel or structures already on site.

2. That the alleged hardships are practical difficulties, or both, which will result from a failure to grant the variance, include substantially more than mere inconvenience, inability to attain a higher financial return, or both.