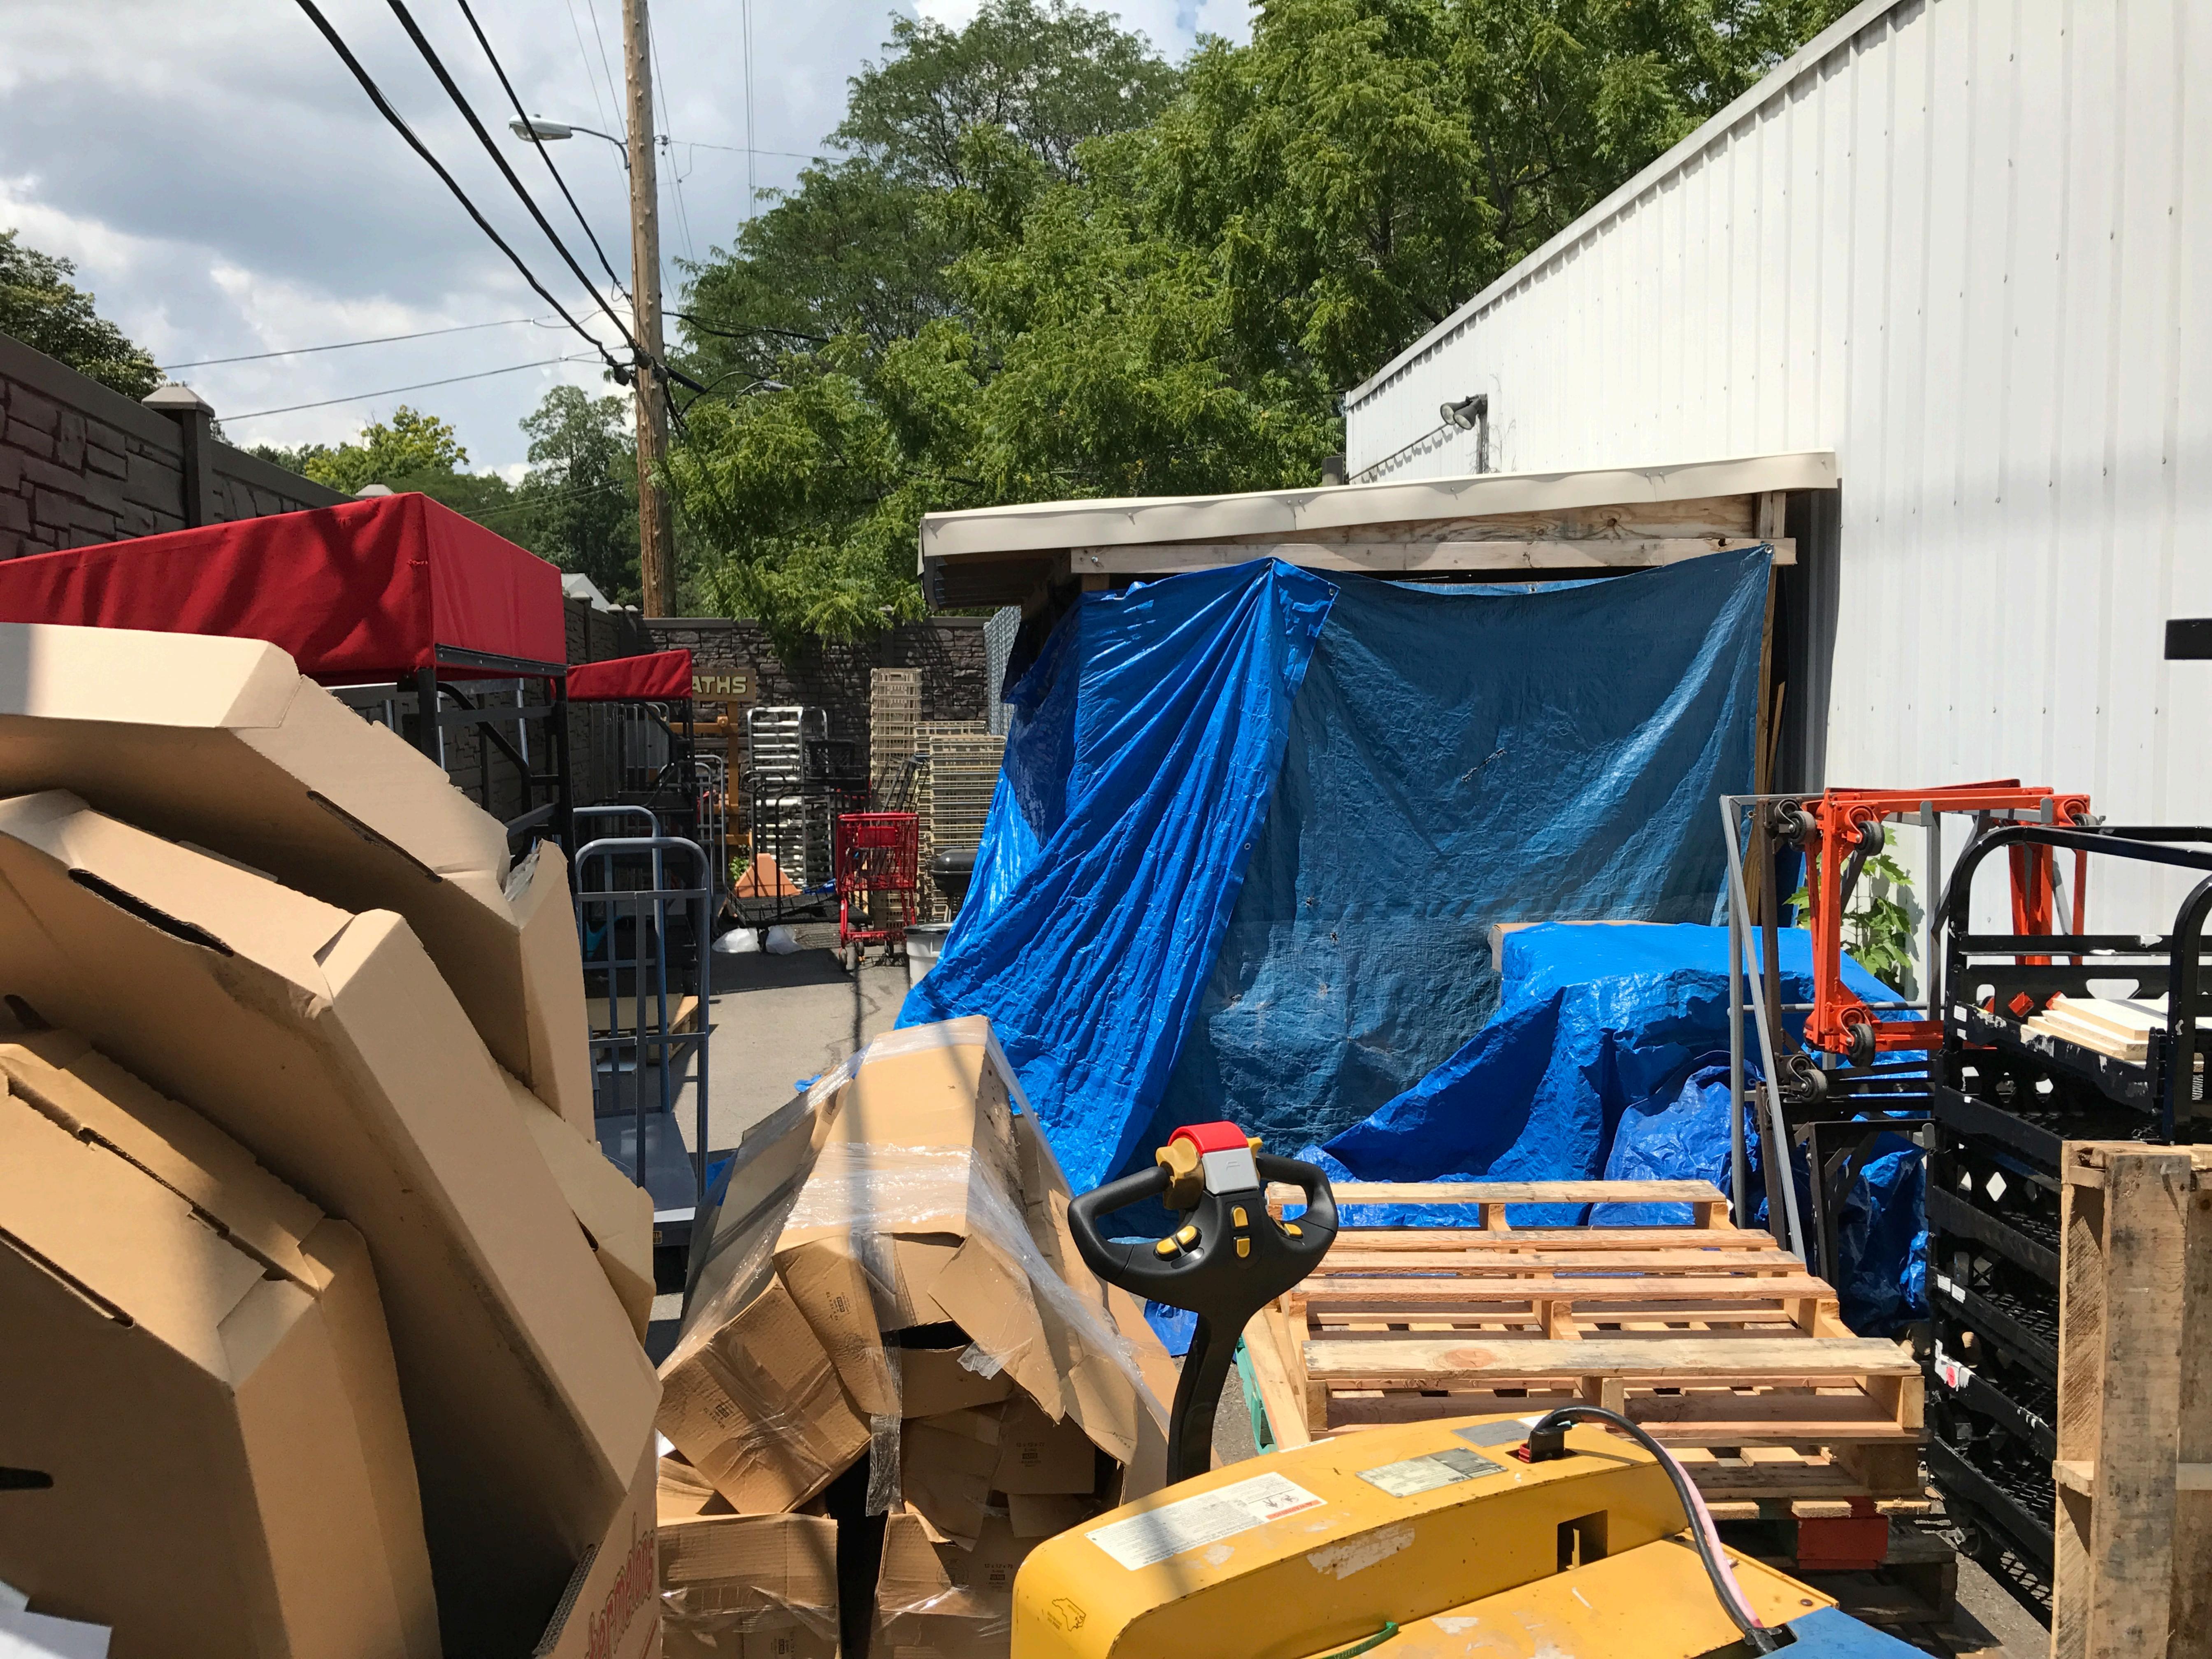

#### **Description:**

A new 12 foot six (6) inch by seven (7) foot ten (10) inch cooler will be installed to provide additional stocking area to an existing small stocking area.

The applicant states that the existing receiving area is non-conforming and there is no alternative location to install the proposed cooler. The cooler is to be installed behind a sound and screening wall where it will not be visible to adjacent properties.

The installation of a new cooler will provide increased stocking area to an existing smaller interior area that is no longer adequate or feasible.

(c). That allowing the variance will result in substantial justice being done, considering the public benefits intended to be secured by this Chapter, the individual hardships that will be suffered by a failure of the Board to grant a variance, and the rights of others whose property would be affected by the allowance of the variance.

was placed exterior to the building behind the sound/screen wall where it would not be seen or interfere with existing travel or structures already on site.

2. That the alleged hardships are practical difficulties, or both, which will result from a failure to grant the variance, include substantially more than mere inconvenience, inability to attain a higher financial return, or both.