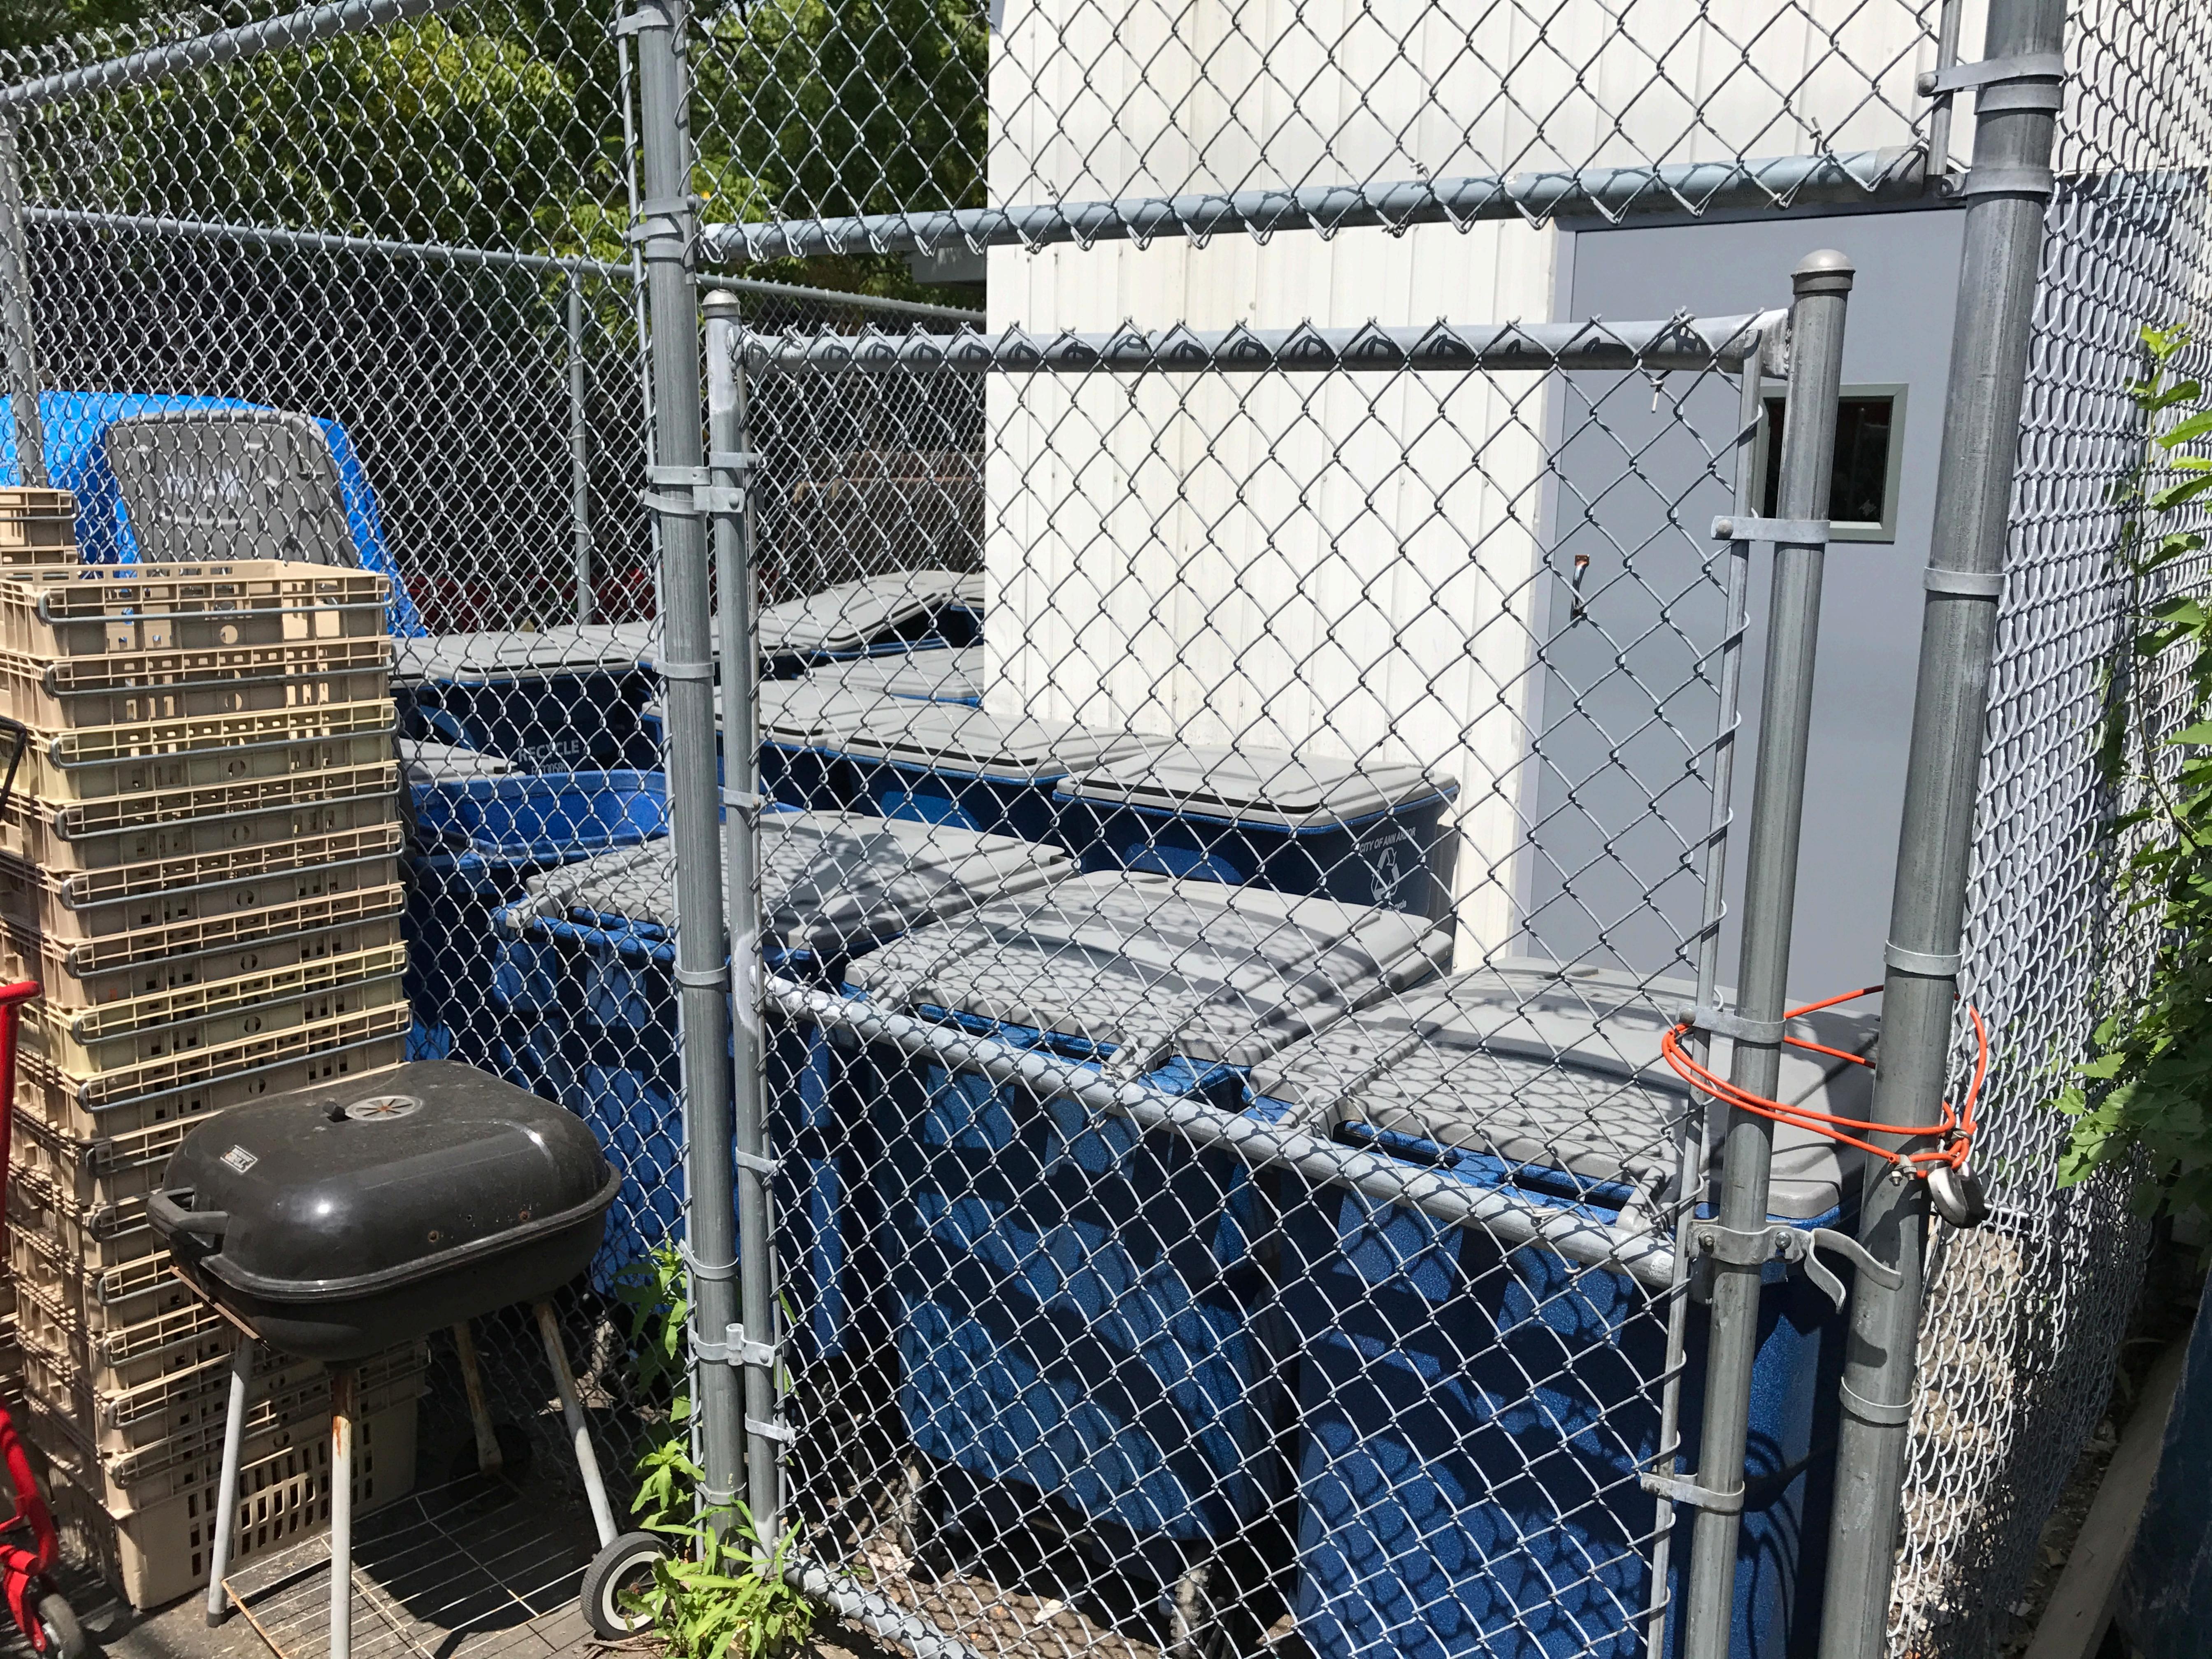

The applicant states that the existing receiving area is non-conforming and there is no alternative location to install the proposed cooler. The cooler is to be installed behind a sound and screening wall where it will not be visible to adjacent properties.

The applicant states the variance will have little impact on surrounding properties as the cooler will not create noise or produce negative visual aesthetics. The existing sound and screening barrier wall will provide a buffer for the adjacent residential properties.

In addition to statements from 1 and 2 above, more produce-related product will be able to be stored on site on a daily basis, particularly during the holidays, so less produce is "sold out" during high demand times of the year. The cooler does not make any noise or provide any unsightly sight lines, with it purposefully located behind the sound/screen wall separating this property from the adjacent residential properties.