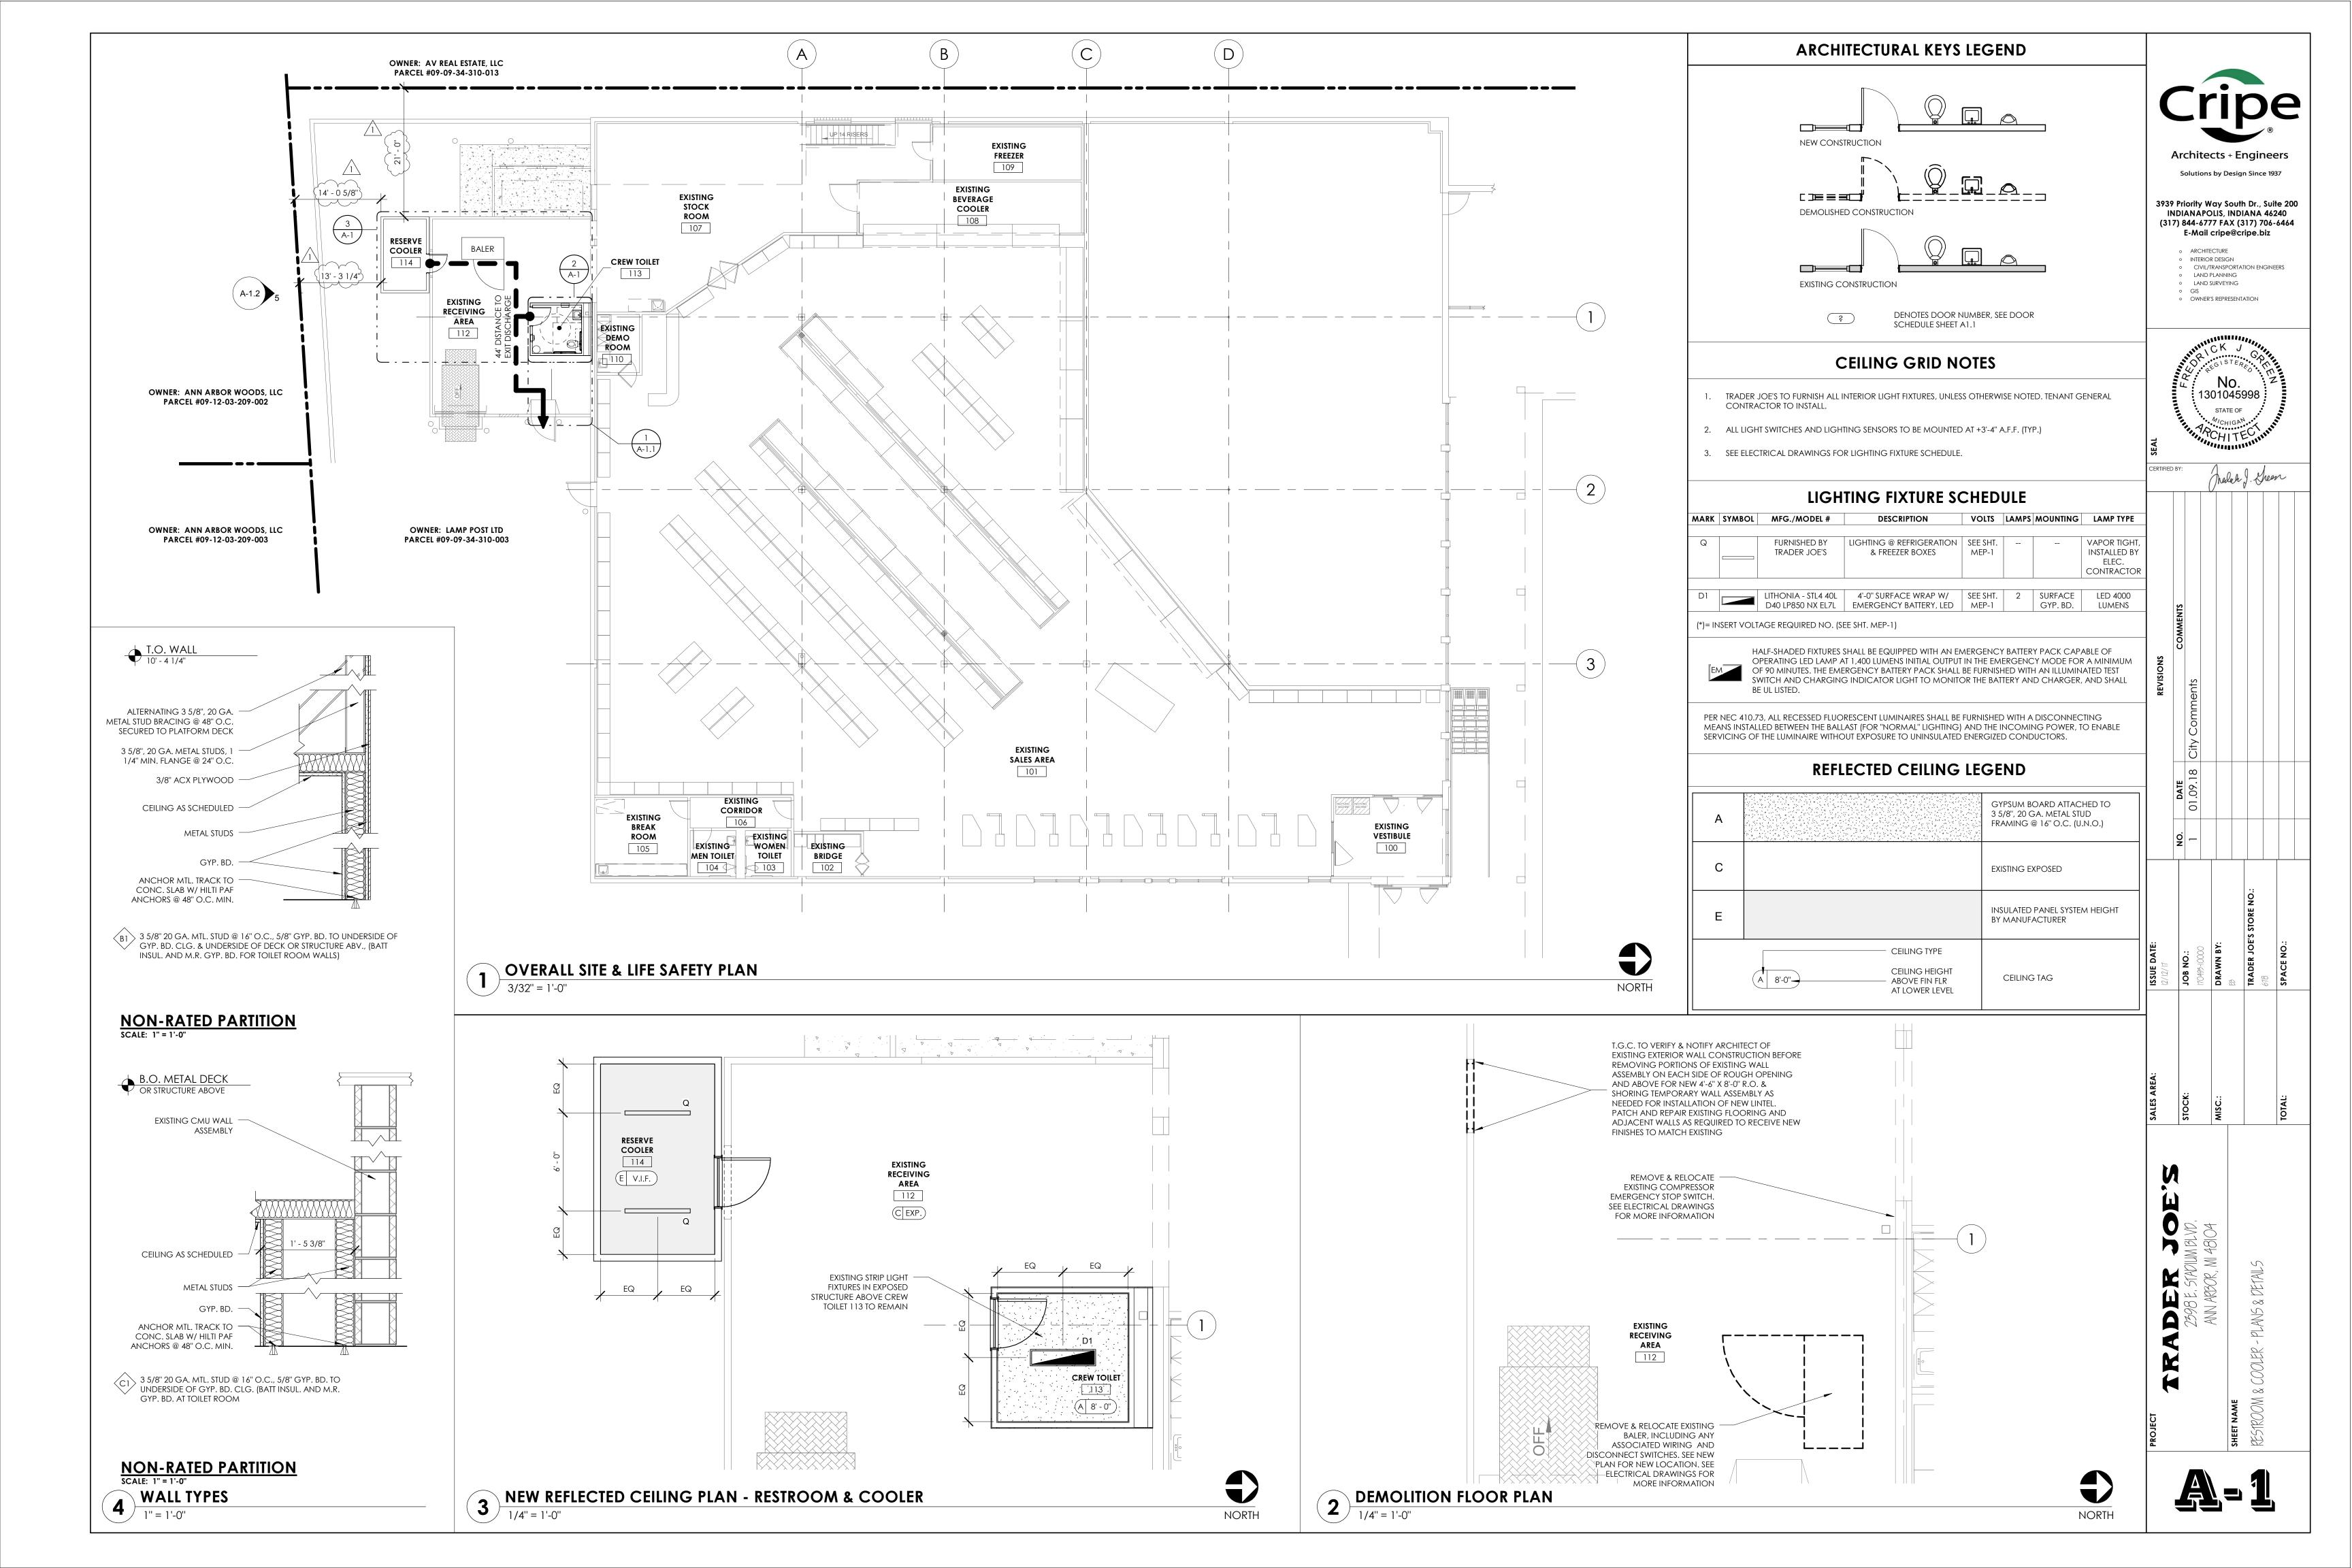

#### **Summary:**

Don Strack, Director of Construction for Trader Joe's, representing the owners Lamp Post Limited, is seeking two variances from Chapter 55 Zoning Section 5:43 Area, Height, and Placement regulations. A 16foot nine (9) inch variance for the rear yard setback and a nine (9) foot variance for the side yard setback is required for the installation of a 98 square foot cooler at the rear of the building of an existing Trader Joe's retail center.

#### **Description:**

A new 12 foot six (6) inch by seven (7) foot ten (10) inch cooler will be installed to provide additional stocking area to an existing small stocking area.

The applicant states that the existing receiving area is non-conforming and there is no alternative location to install the proposed cooler. The cooler is to be installed behind a sound and screening wall where it will not be visible to adjacent properties.

city.

The existing receiving area is currently built within the 30' rear setback limit, with no additional room behind or in front of the receiving area to place the additional cooler to avoid the setback. In addition, due to no room available inside the existing receiving and stock areas to place the cooler, it

was placed exterior to the building behind the sound/screen wall where it would not be seen or interfere with existing travel or structures already on site.

2. That the alleged hardships are practical difficulties, or both, which will result from a failure to grant the variance, include substantially more than mere inconvenience, inability to attain a higher financial return, or both.