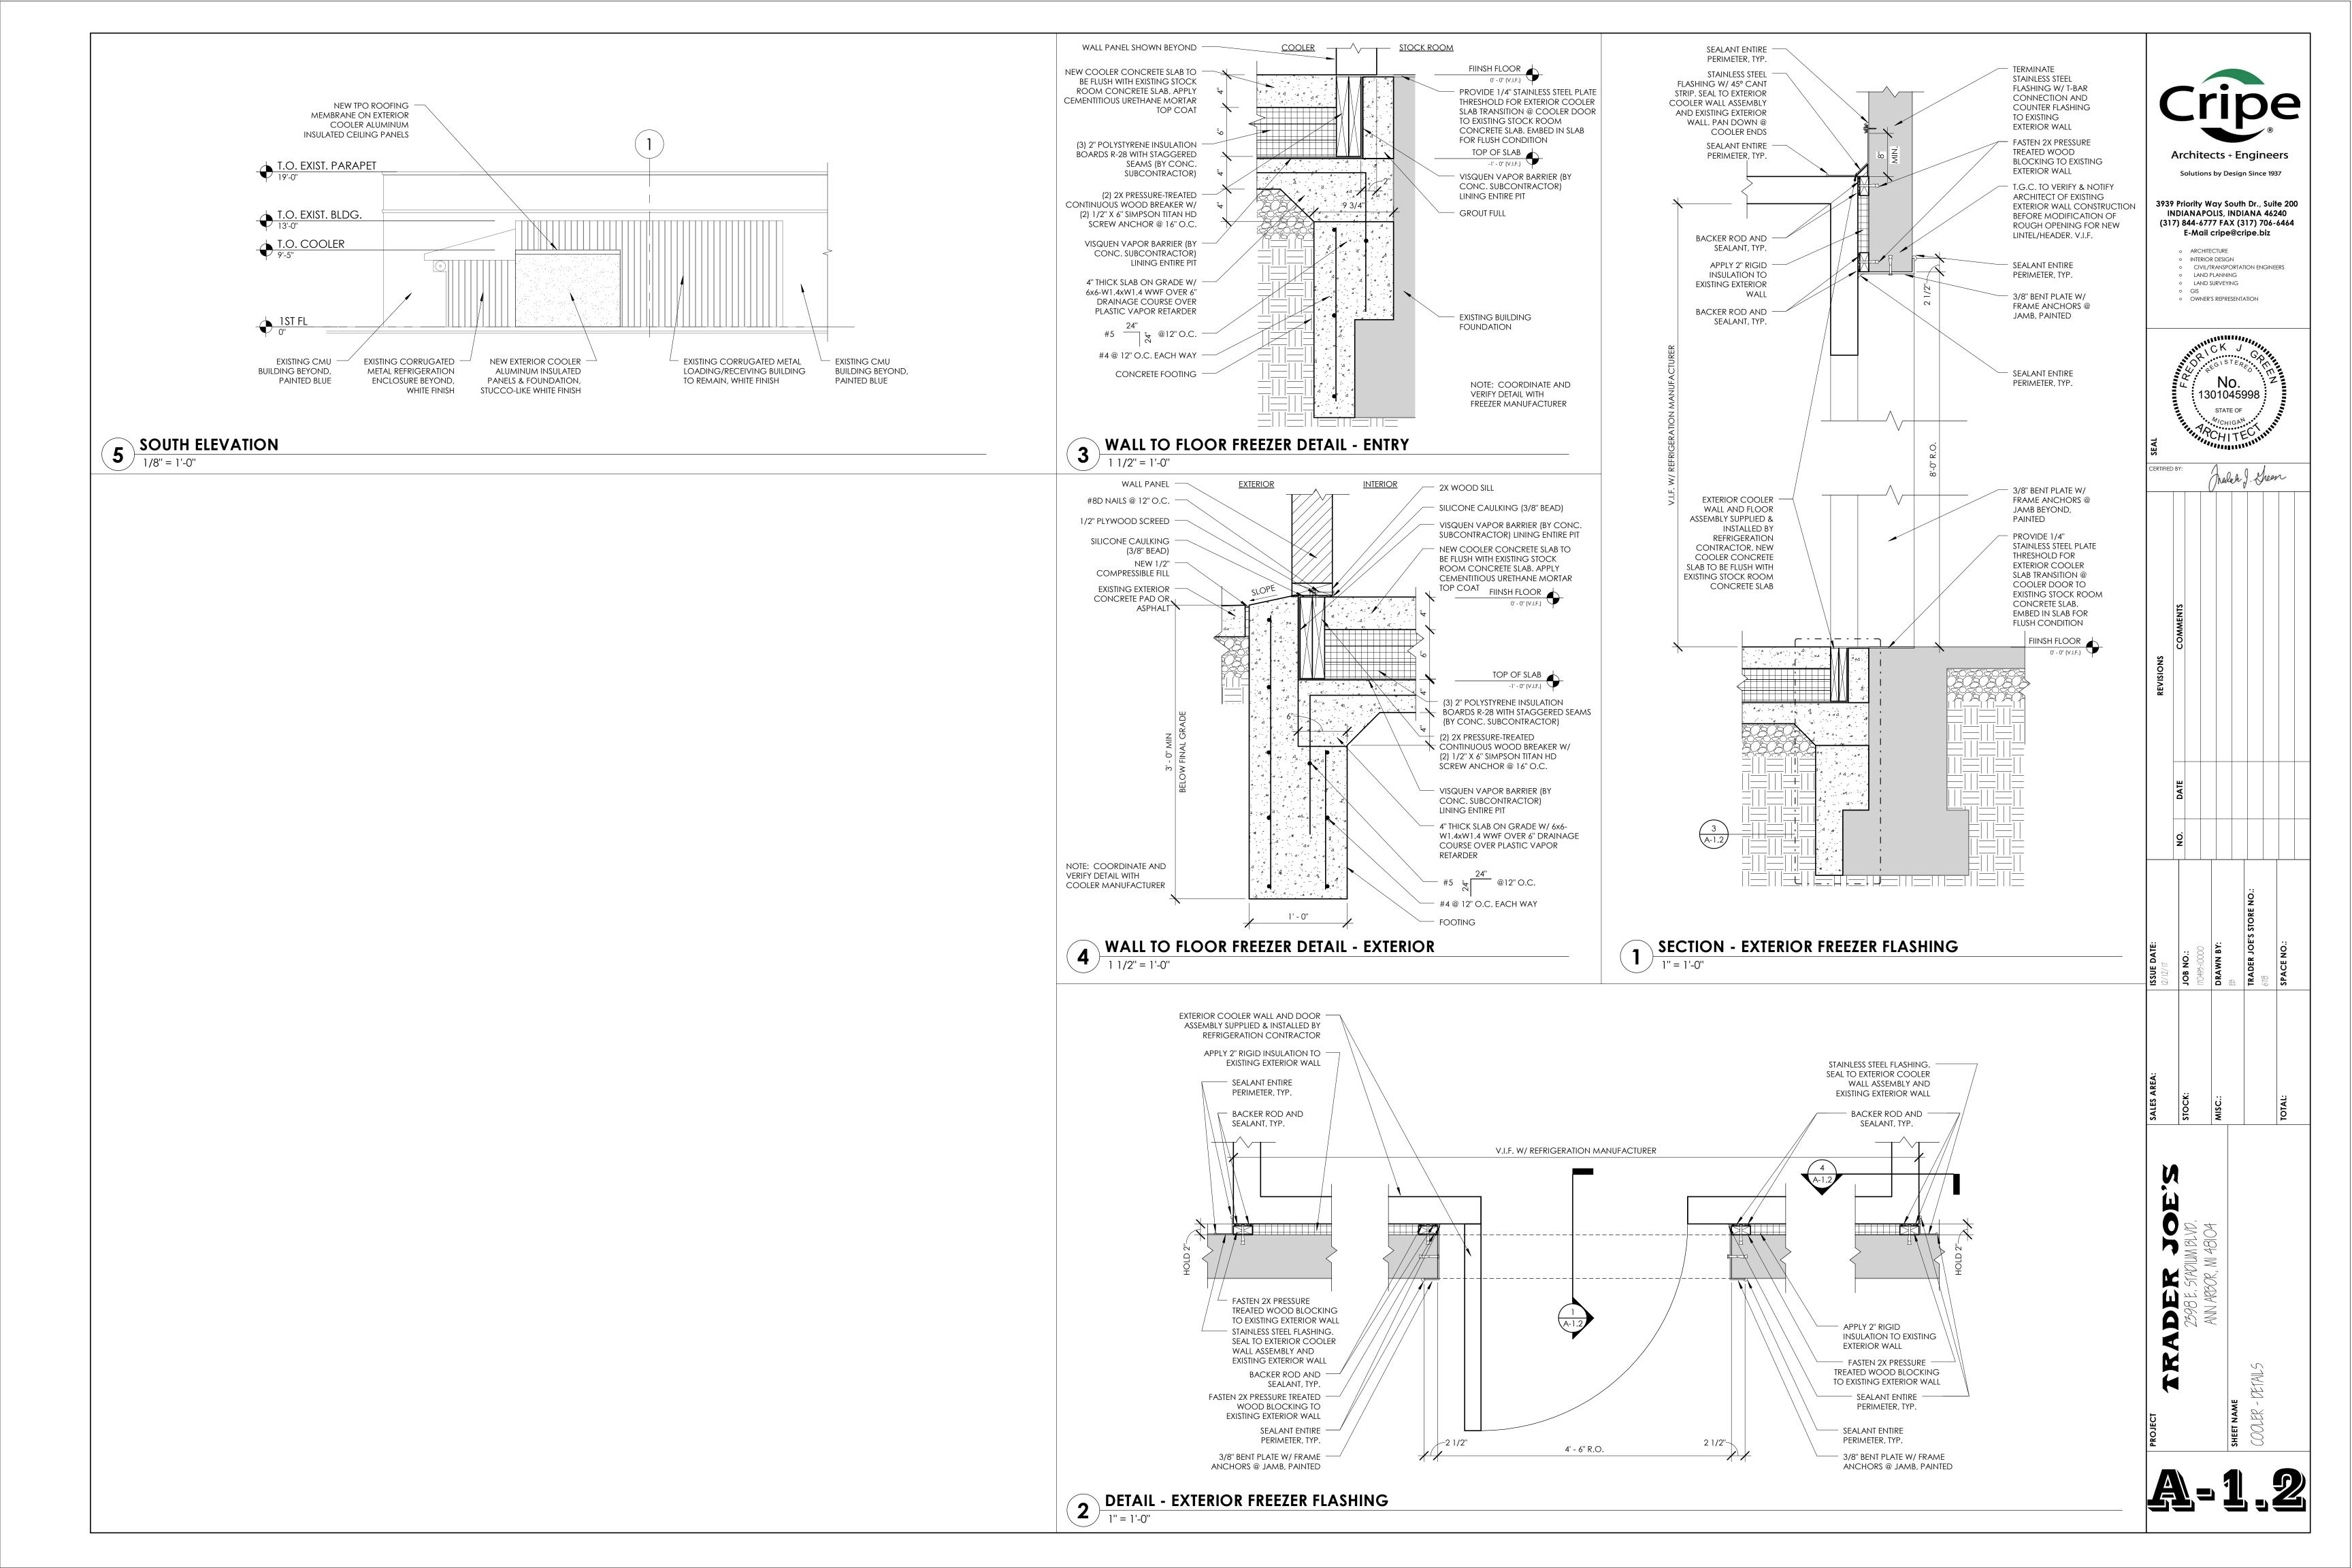

#### **Summary:**

Don Strack, Director of Construction for Trader Joe's, representing the owners Lamp Post Limited, is seeking two variances from Chapter 55 Zoning Section 5:43 Area, Height, and Placement regulations. A 16foot nine (9) inch variance for the rear yard setback and a nine (9) foot variance for the side yard setback is required for the installation of a 98 square foot cooler at the rear of the building of an existing Trader Joe's retail center.

#### **Description:**

A new 12 foot six (6) inch by seven (7) foot ten (10) inch cooler will be installed to provide additional stocking area to an existing small stocking area.

The applicant states that the existing receiving area is non-conforming and there is no alternative location to install the proposed cooler. The cooler is to be installed behind a sound and screening wall where it will not be visible to adjacent properties.

The installation of a new cooler will provide increased stocking area to an existing smaller interior area that is no longer adequate or feasible.

(c). That allowing the variance will result in substantial justice being done, considering the public benefits intended to be secured by this Chapter, the individual hardships that will be suffered by a failure of the Board to grant a variance, and the rights of others whose property would be affected by the allowance of the variance.

The applicant states the variance will have little impact on surrounding properties as the cooler will not create noise or produce negative visual aesthetics. The existing sound and screening barrier wall will provide a buffer for the adjacent residential properties.

city.

The existing receiving area is currently built within the 30' rear setback limit, with no additional room behind or in front of the receiving area to place the additional cooler to avoid the setback. In addition, due to no room available inside the existing receiving and stock areas to place the cooler, it

was placed exterior to the building behind the sound/screen wall where it would not be seen or interfere with existing travel or structures already on site.

2. That the alleged hardships are practical difficulties, or both, which will result from a failure to grant the variance, include substantially more than mere inconvenience, inability to attain a higher financial return, or both.

The installation of the exterior cooler is to provide additional stocking area, particularly produce, due to their existing small stocking area. Produce will also last longer being kept at the optimal temperature in a designated cooler, rather than open in the existing stock area or other coolers and freezers not dialed to the temperature specific to keep produce fresh.

In addition to statements from 1 and 2 above, more produce-related product will be able to be stored on site on a daily basis, particularly during the holidays, so less produce is "sold out" during high demand times of the year. The cooler does not make any noise or provide any unsightly sight lines, with it purposefully located behind the sound/screen wall separating this property from the adjacent residential properties.