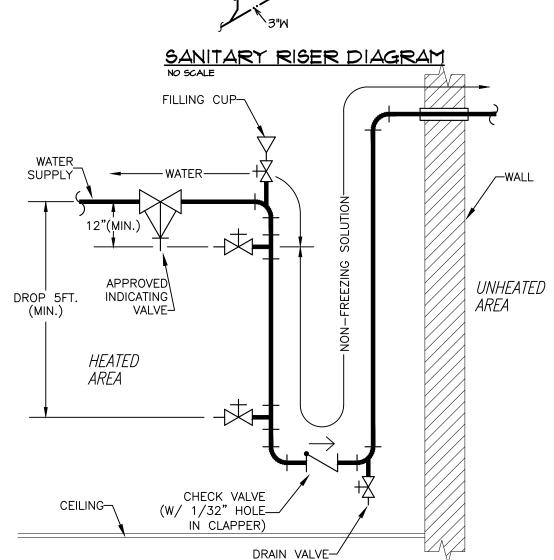

STL4 40L D40 LP850<br>NX EL7L | 4'-0" SURFACE<br>WRAP LED                      | 120V  | 2     | LED 4000 LUME                                  |
| Q     |            | FURNISHED BY<br>TRADER JOE'S              | LIGHTING @<br>REFRIGERATION<br>& FREEZER BOXES | 120V  |       | VAPOR TIGHT,<br>INSTALLED BY ELI<br>CONTRACTOR |











Solutions by Design Since 1937 3939 Priority Way South Dr., Suite 400

INDIANAPOLIS, INDIANA 46240 (317) 844-6777 FAX (317) 706-6464 E-Mail cripe@cripe.biz

ARCHITECTURE

 INTERIOR DESIGN CIVIL / TRANSPORTATION ENGINEERS LAND PLANNING LAND SURVEYING OWNER'S REPRESENTATION

E. W. **BOULWARE, PE** 

220 N. College Avenue Indianapolis, In 4620 voice: 317-464-9090 fax: 317-464-9393 www.ewboulware.com Mechanical, Electrical, 8

Energy Engineering



2 W Bul











SYMBOLS & ABBREVIATIONS

\_\_\_\_\_

\_\_\_\_\_

---- SANITARY VENT

CEILING DIFFUSER

VOLUME DAMPER

DOMESTIC HOT WATER

WALL CLEAN-OUT

POINT OF CONNECTION

FLOW DIRECTION ARROW

DUPLEX RECEPTACLE OUTLET

GROUND FAULT CIRCUIT INTERRUPTER DUPLEX OUTLET

WITH WEATHERPROOF COVER

(NON-FREEZE) SPRINKLER HEAD

(135°F TEMPERATURE RATING)

VISIBLE NOTIFICATION

SIDEWALL DRY-PENDENT

APPLIANCE 80"AFF

FLOOR CLEAN-OUT

CEILING JUNCTION BOX

DOMESTIC HOT WATER RETURN

SANITARY WASTE

SHEET METAL DUCTWORK

SPIN COLLAR WITH MANUAL