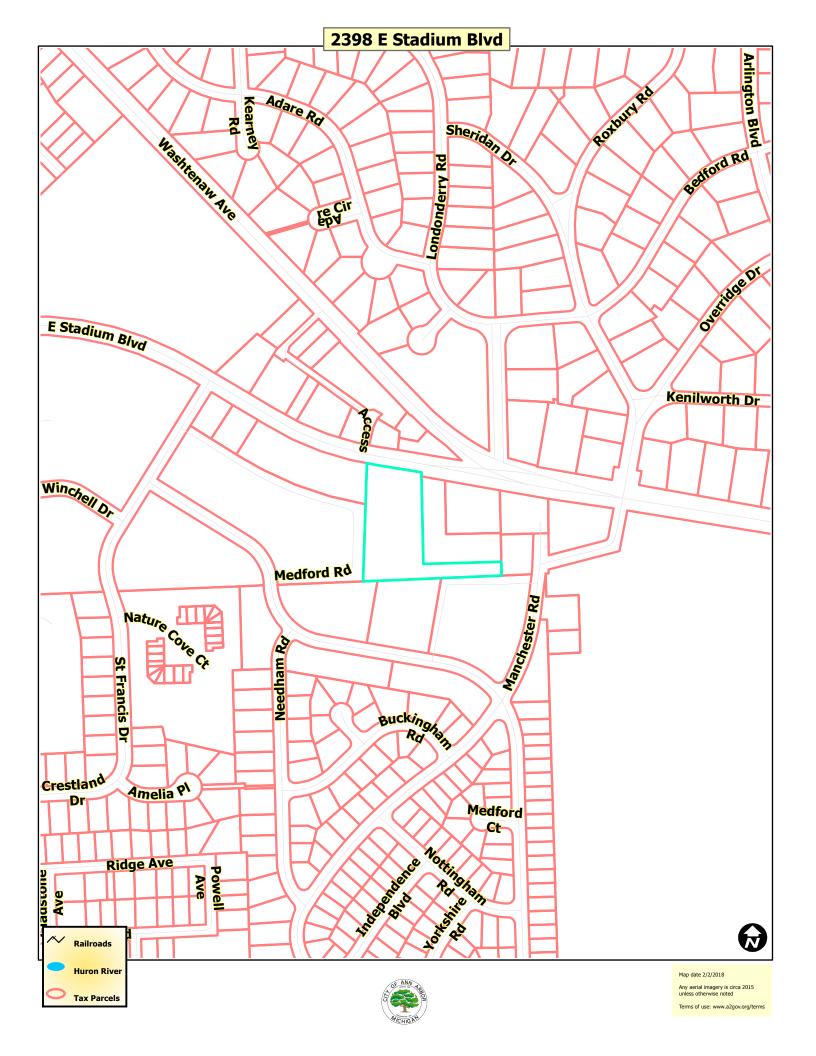

#### **Summary:**

Don Strack, Director of Construction for Trader Joe's, representing the owners Lamp Post Limited, is seeking two variances from Chapter 55 Zoning Section 5:43 Area, Height, and Placement regulations. A 16foot nine (9) inch variance for the rear yard setback and a nine (9) foot variance for the side yard setback is required for the installation of a 98 square foot cooler at the rear of the building of an existing Trader Joe's retail center.

#### **Background:**

The property is zoned C1, local business district, and is located on the south side of Stadium Boulevard and east of Saint Francis Drive. The zoning ordinance allows for a zero side and rear yard setback for C1 districts, except when a property abuts residentially zoned land. The business abuts two (2) apartment complexes along Medford Road and therefore the thirty foot side and rear setbacks are applicable. The property is currently non-conforming as it does not meet the 30 foot setbacks for both the side and rear property lines.

#### **Description:**

A new 12 foot six (6) inch by seven (7) foot ten (10) inch cooler will be installed to provide additional stocking area to an existing small stocking area.