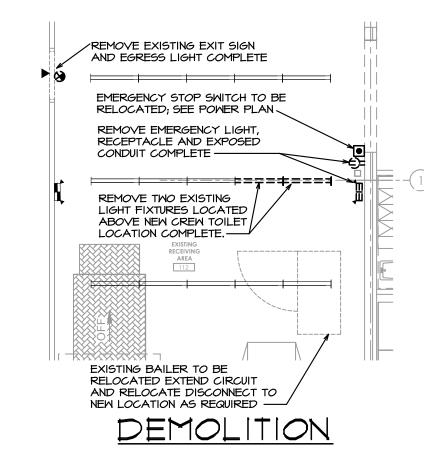

#### **Description:**

A new 12 foot six (6) inch by seven (7) foot ten (10) inch cooler will be installed to provide additional stocking area to an existing small stocking area.

The applicant states that the existing receiving area is non-conforming and there is no alternative location to install the proposed cooler. The cooler is to be installed behind a sound and screening wall where it will not be visible to adjacent properties.