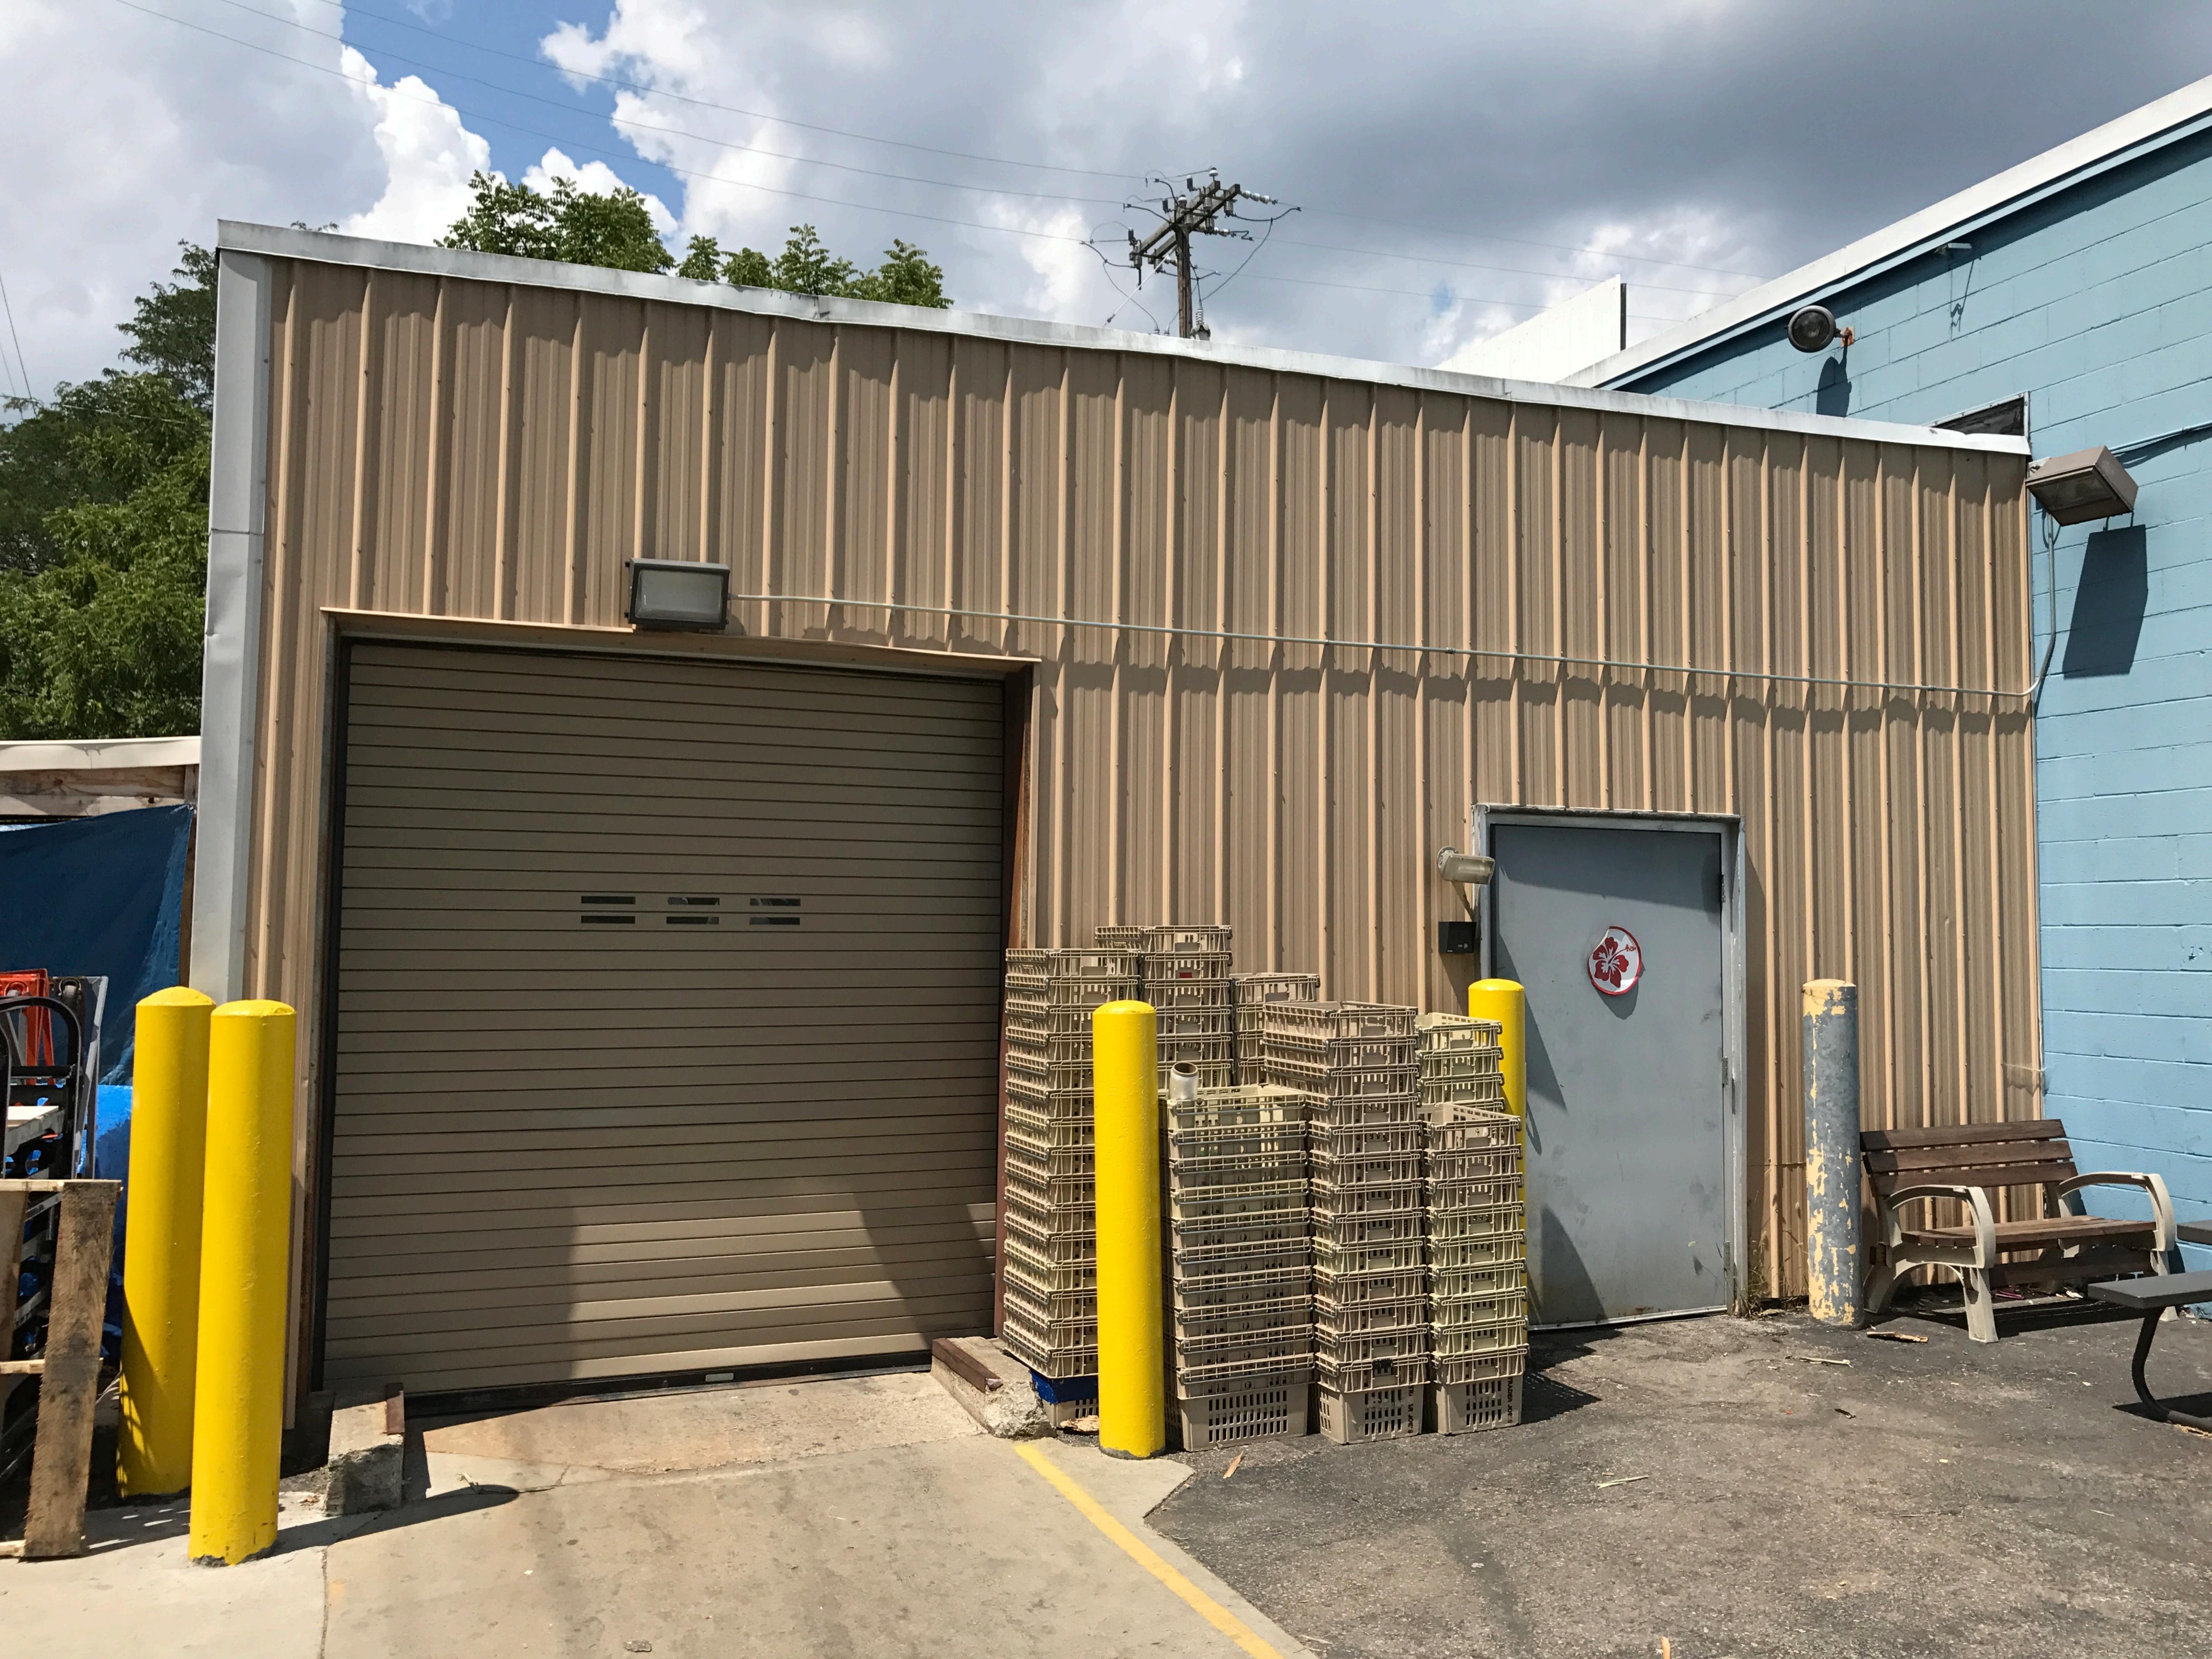

#### **Description:**

A new 12 foot six (6) inch by seven (7) foot ten (10) inch cooler will be installed to provide additional stocking area to an existing small stocking area.

The applicant states that the existing receiving area is non-conforming and there is no alternative location to install the proposed cooler. The cooler is to be installed behind a sound and screening wall where it will not be visible to adjacent properties.

was placed exterior to the building behind the sound/screen wall where it would not be seen or interfere with existing travel or structures already on site.

2. That the alleged hardships are practical difficulties, or both, which will result from a failure to grant the variance, include substantially more than mere inconvenience, inability to attain a higher financial return, or both.