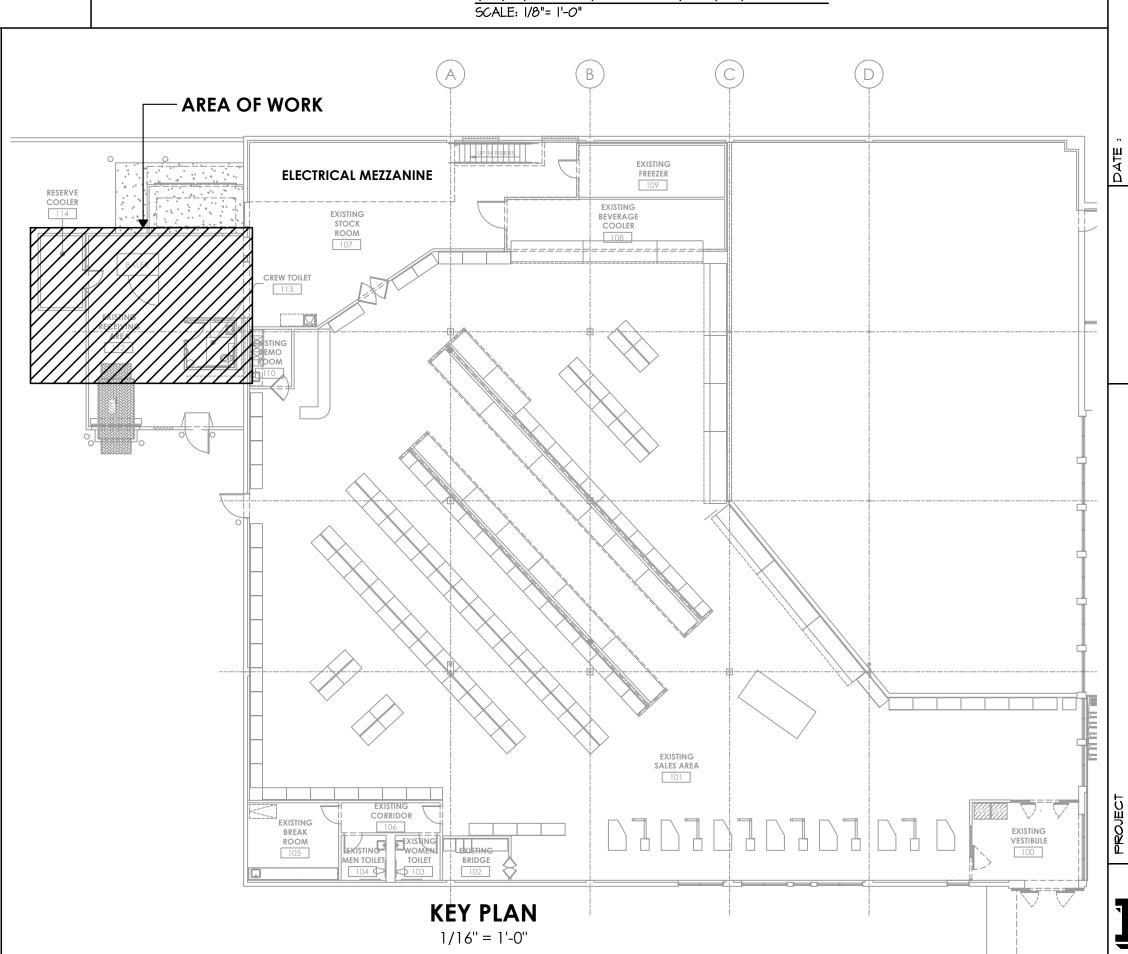

#### **Background:**

The property is zoned C1, local business district, and is located on the south side of Stadium Boulevard and east of Saint Francis Drive. The zoning ordinance allows for a zero side and rear yard setback for C1 districts, except when a property abuts residentially zoned land. The business abuts two (2) apartment complexes along Medford Road and therefore the thirty foot side and rear setbacks are applicable. The property is currently non-conforming as it does not meet the 30 foot setbacks for both the side and rear property lines.

#### **Description:**

A new 12 foot six (6) inch by seven (7) foot ten (10) inch cooler will be installed to provide additional stocking area to an existing small stocking area.