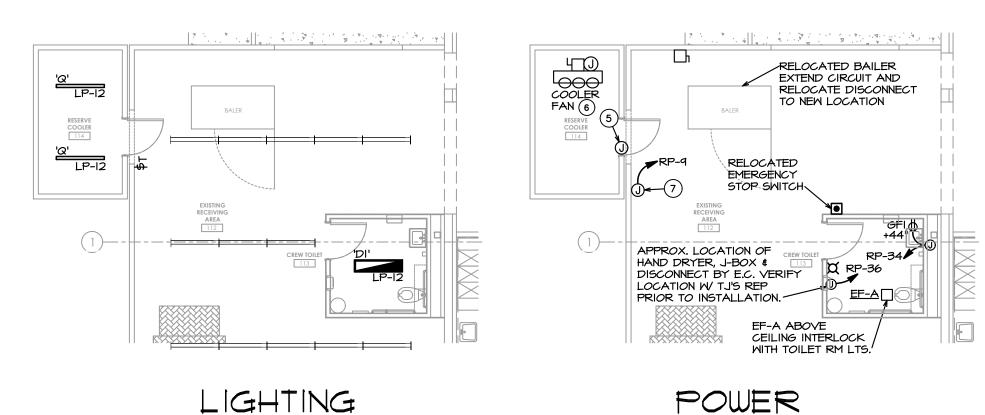

#### **Description:**

A new 12 foot six (6) inch by seven (7) foot ten (10) inch cooler will be installed to provide additional stocking area to an existing small stocking area.