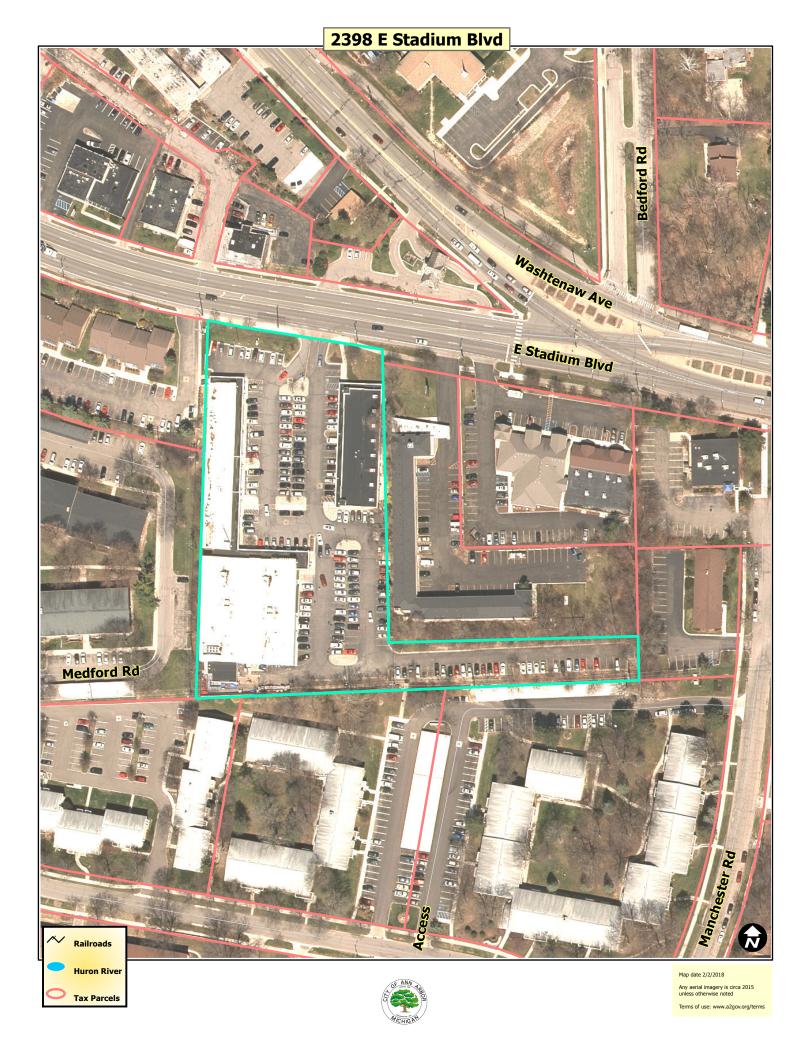

#### **Summary:**

Don Strack, Director of Construction for Trader Joe's, representing the owners Lamp Post Limited, is seeking two variances from Chapter 55 Zoning Section 5:43 Area, Height, and Placement regulations. A 16foot nine (9) inch variance for the rear yard setback and a nine (9) foot variance for the side yard setback is required for the installation of a 98 square foot cooler at the rear of the building of an existing Trader Joe's retail center.

#### **Description:**

A new 12 foot six (6) inch by seven (7) foot ten (10) inch cooler will be installed to provide additional stocking area to an existing small stocking area.

The applicant states that the existing receiving area is non-conforming and there is no alternative location to install the proposed cooler. The cooler is to be installed behind a sound and screening wall where it will not be visible to adjacent properties.