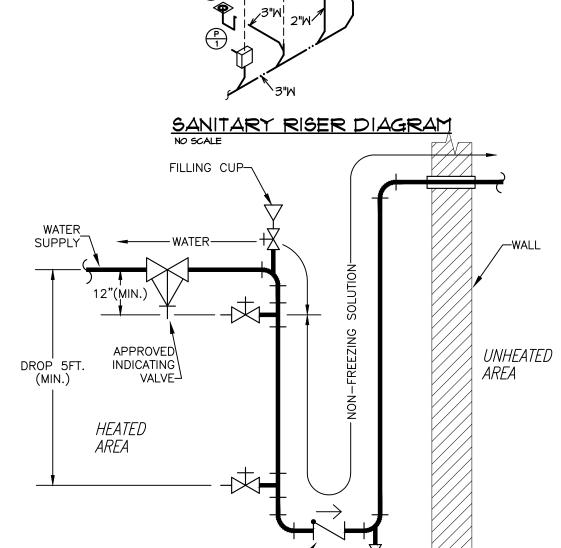

r>STL4 40L D40 LP850<br>NX EL7L | 4'-0" SURFACE<br>WRAP LED                      | 120V  | 2     | LED 4000 LUME                                  |
| Q     |            | FURNISHED BY<br>TRADER JOE'S              | LIGHTING @<br>REFRIGERATION<br>& FREEZER BOXES | 120V  |       | VAPOR TIGHT,<br>INSTALLED BY ELI<br>CONTRACTOR |











Solutions by Design Since 1937 3939 Priority Way South Dr., Suite 400

INDIANAPOLIS, INDIANA 46240 (317) 844-6777 FAX (317) 706-6464 E-Mail cripe@cripe.biz

ARCHITECTURE

 INTERIOR DESIGN CIVIL / TRANSPORTATION ENGINEERS LAND PLANNING LAND SURVEYING OWNER'S REPRESENTATION

E. W. **BOULWARE, PE** 

220 N. College Avenue Indianapolis, In 4620 voice: 317-464-9090 fax: 317-464-9393 www.ewboulware.com Mechanical, Electrical, 8

Energy Engineering



2 W Bul











SYMBOLS & ABBREVIATIONS

\_\_\_\_\_

\_\_\_\_\_

---- SANITARY VENT

CEILING DIFFUSER

VOLUME DAMPER

DOMESTIC HOT WATER

WALL CLEAN-OUT

POINT OF CONNECTION

FLOW DIRECTION ARROW

DUPLEX RECEPTACLE OUTLET

GROUND FAULT CIRCUIT INTERRUPTER DUPLEX OUTLET

WITH WEATHERPROOF COVER

(NON-FREEZE) SPRINKLER HEAD

(135°F TEMPERATURE RATING)

VISIBLE NOTIFICATION

SIDEWALL DRY-PENDENT

APPLIANCE 80"AFF

FLOOR CLEAN-OUT

CEILING JUNCTION BOX

DOMESTIC HOT WATER RETURN

SANITARY WASTE

SHEET METAL DUCTWORK

SPIN COLLAR WITH MANUAL