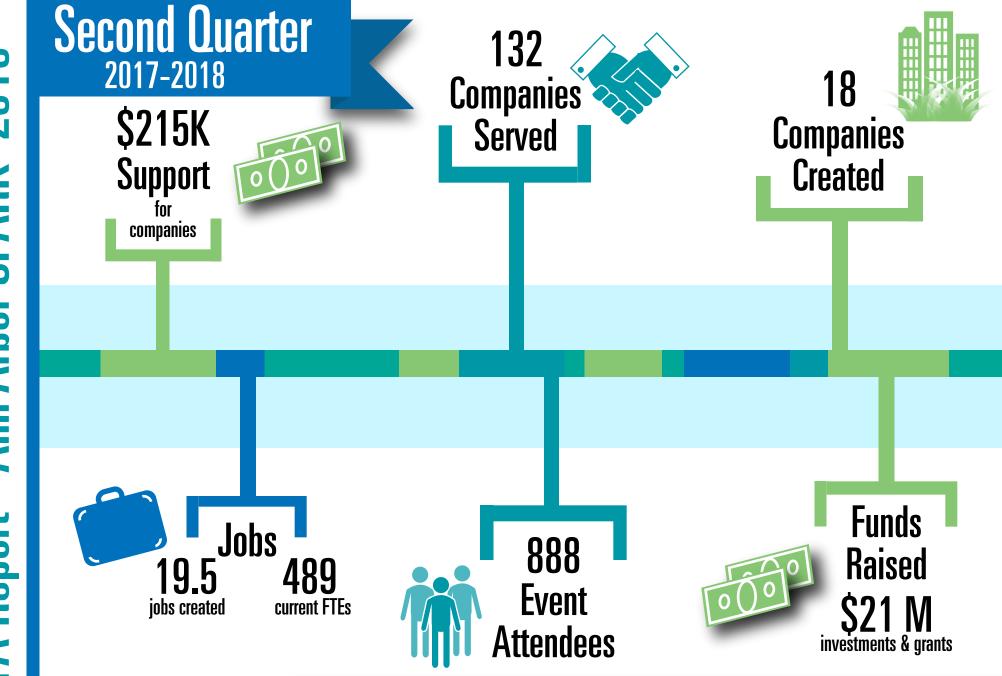

# **Hosted Networking and Educational Events**

This quarter's events are broken down by month in the following table. All events took place at the SPARK Central Innovation Center unless otherwise noted. In total, 888 people attended events.