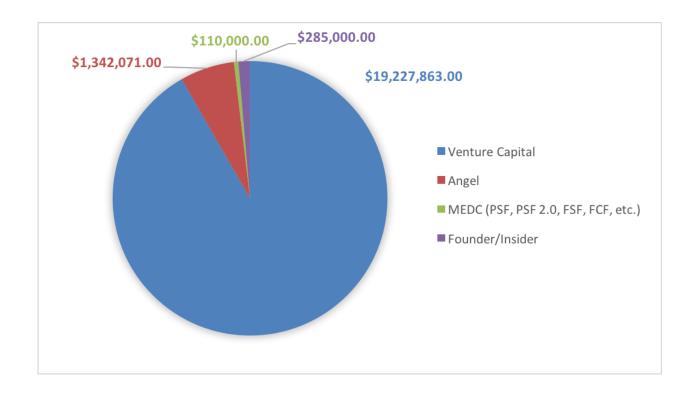

| \$720,072    |  |
|         | MEDC (PSF, PSF 2.0, FSF, FCF, etc.)                                      | \$110,000    |  |
| 8209    | 2017 AMIC 1st Runner Up                                                  | \$100,000    |  |
| 7374    | 2017 AMIC People's Choice Award                                          | \$10,000     |  |
|         | Founder/Insider                                                          | \$285,000    |  |
| 8040    | -                                                                        | \$240,000    |  |
| 8040    | Friends & Family                                                         | \$45,000     |  |
|         | Total (11 Transactions Reported)                                         | \$20,964,934 |  |



### **Integrated Marketing Plan**

Annual goals were met or exceeded demonstrating effective use of marketing tactics and budget to achieve substantive results as measured below:



| Metric                                    | Actual | Goal   | Percent          | Rationale for Annual Goal                                                                              |
|-------------------------------------------|--------|--------|------------------|--------------------------------------------------------------------------------------------------------|
| Average Newsletter Open<br>Rate*          | 21.2%  | 20%    | Above by<br>1.2% | Beat industry standard (18%) by 2%. *Not cumulative                                                    |
| Entrepreneurial Services<br>Webpage Views | 32,263