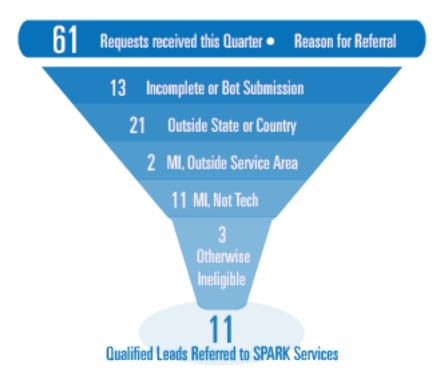

SPXRK@nn arbor usa

Ann Arbor SPARK works to advance the economy of the Ann Arbor region by establishing the area as a desired place for business expansion and location... by identifying and meeting the needs of business at every stage, from those that are established to those working to successfully commercialize innovations. For more information visit: www.annarborusa.org

# Ann Arbor-Ypsilanti Smart Zone Local Development Finance Authority

Ann Arbor SPARK Quarterly Report: October 1, 2017 – December 31, 2017

### **Business Accelerator Intake – Phase I**



# **Companies Created**

The following companies were created this quarter per the definition listed in the glossary:

| Uniq ID  | Company Description                                                                                                                                                       |
|----------|---------------------------------------------------------------------------------------------------------------------------------------------------------------------------|
| 7876     | Wearable graphene nanoelectronic alcohol sensor for real-time alcohol monitoring.                                                                                         |
| 8752     | Financial services and technology company utilizing proprietary algorithms and trading strategies for equities