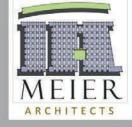

The 2255 W. Stadium site currently contains a 5,400 sq. ft. restaurant with no changes proposed to the building. Located directly north, the 2275 W. Stadium site currently houses a vacant service station. This structure is proposed to be demolished and replaced by an 18,200 sq. ft., two-story office building.

Both sites are submitted under one site plan submittal. Any future changes to either site that requires site plan approval by the City, requires both sites be brought into current city code compliance. The signs shown on the new office building elevations are not part of this site plan approval. A separate sign application is to be submitted for review and approval.

# NORTH ELEVATION