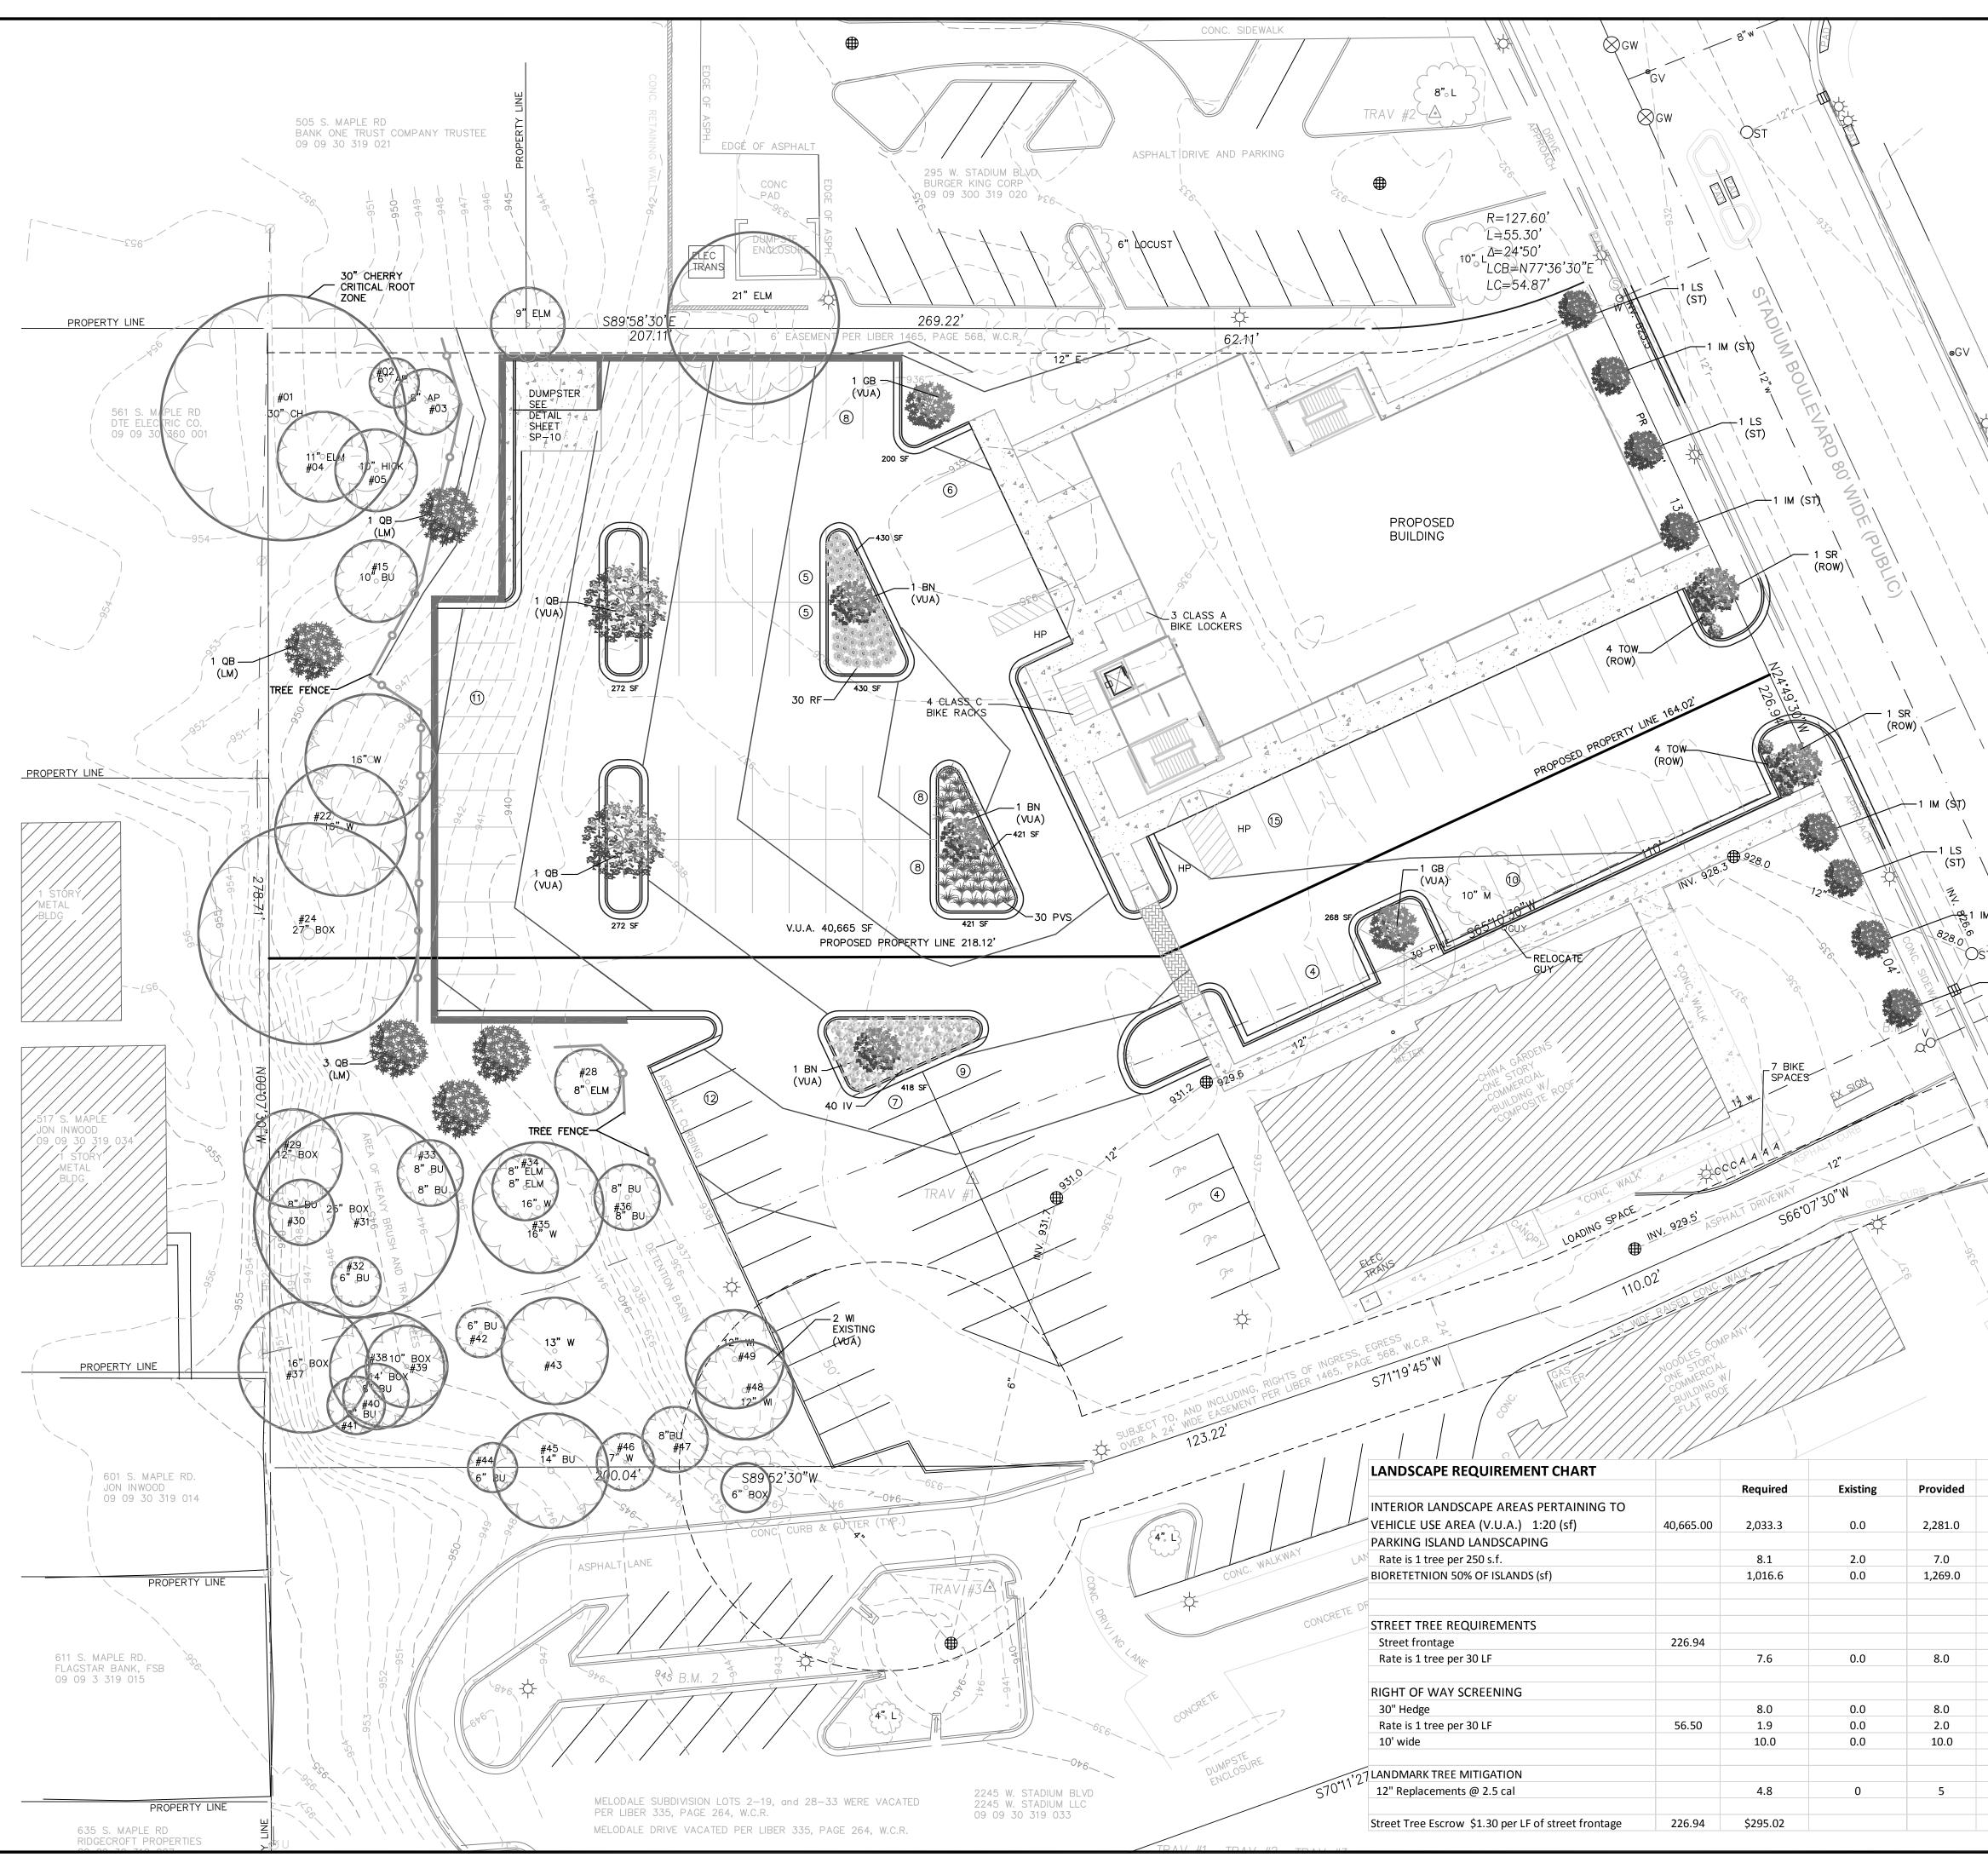

The 2255 W. Stadium site currently contains a 5,400 sq. ft. restaurant with no changes proposed to the building. Located directly north, the 2275 W. Stadium site currently houses a vacant service station. This structure is proposed to be demolished and replaced by an 18,200 sq. ft., two-story office building.

Access to the new office building and existing restaurant is provided by a shared curb cut between the two sites and leading to shared parking spaces. No new curb cuts are proposed and the two curb cuts used by the service station are to be closed as part of this proposal. New internal sidewalk connections are proposed leading from the building entrances and bicycle parking spaces to the existing public sidewalk fronting both sites. Total estimated cost of project is approximately \$4,000,000 and to be constructed in one phase.

A total of 122 shared parking spaces are proposed for both the restaurant and office uses. Cross access and parking easements are required as part of this proposal. A combination of 2255 & 2275 W. Stadium Site Plan Page 2

bicycle hoops and lockers totaling 7spaces for each site are proposed near the building entrances.

No existing storm water facilities are located on either site. Storm water detention is provided underground in storage pipes and meets the Rules of the Washtenaw County Water Resources Commissioner (WCWRC) Office. The storm water facilities are under their jurisdiction based on the two sites sharing the detention. The soils in this area do not allow for infiltration and these storage pipes provide 20% more storm water capacity as required by the WCWRC Office.

Three landmark trees are proposed to be removed along the western side of the site. Only two landmark trees require mitigation as one of the trees is in poor health and does not qualify. Mitigation trees are proposed along the western edge of the parking lot. Five depressed interior parking lot landscape islands with bioretention are proposed. When these islands pond with water, they will outlet into the underground storm detention system for treatment before being released into the city storm system.

#### **COMPARISON CHART**

|                                      | EXISTING – 2255 W. STADIUM<br>(RESTAURANT) | PROPOSED<br>(NEW SITE)           | REQUIRED/PERMITTED                |  |  |
|--------------------------------------|--------------------------------------------|----------------------------------|-----------------------------------|--|--|
| Zoning                               | C3 (Fringe Commercial District)            | C3                               | С3                                |  |  |
| Gross Lot Area                       | 81,892 sq ft                               | 49,352 sq ft                     | 6,000 sq ft MIN                   |  |  |
| Floor Area in Percentage of Lot Area | 5,435 sq ft<br>6.6%                        | 5,435 sq ft<br>11%               | 98,704 sq ft<br>200% MAX          |  |  |
| Setback – Front                      | 54 ft                                      | 54 ft                            | 10 ft MIN<br>25 ft MAX            |  |  |
| Setback - Side                       | 40.5 ft – North<br>14 ft - South           | 40.5 ft – North<br>14 ft - South | None                              |  |  |
| Setback – Rear                       | 240.8 ft                                   | 240.8 ft                         | None                              |  |  |
| Height                               | 1 story                                    | 1 story                          | 4 stories MAX<br>55 ft MAX        |  |  |
| Parking – Automobile                 | 15 spaces approximately                    | 122 spaces MIN                   | 112 spaces MIN<br>128 spaces MAX* |  |  |

| Parking – Bicycle                    | None provided                          | 4 spaces– Class A<br>3 spaces-Class C | 7 spaces MIN – 4 Class B<br>3 Class C |  |  |
|--------------------------------------|----------------------------------------|---------------------------------------|---------------------------------------|--|--|
|                                      | EXISTING – 2275 W. STADIUM<br>(OFFICE) | PROPOSED<br>(NEW SITE)                | REQUIRED/PERMITTED                    |  |  |
| Zoning                               | C3 (Fringe Commercial District)        | C3                                    | СЗ                                    |  |  |
| Gross Lot Area                       | 14,853 sq ft                           | 49,881 sq ft                          | 6,000 sq ft MIN                       |  |  |
| Floor Area in Percentage of Lot Area | 1,960 sq ft<br>13.2%                   | 15,381 sq ft<br>30.8%                 | 99,762 sq ft<br>200% MAX              |  |  |
| Setback – Front                      | 60 ft                                  | 10 ft                                 | 10 ft MIN<br>25 ft MAX                |  |  |
| Setback - Side                       | 63 ft- North<br>15 ft - South          | 6 ft - North<br>40.5 ft -South        | None                                  |  |  |
| Setback – Rear                       | 0 ft                                   | 196.5 ft                              | None                                  |  |  |
| Height                               | 1 story                                | 2 story<br>40 ft                      | 4 stories MAX<br>55 ft MAX            |  |  |
| Parking – Automobile                 | 80 spaces approximately                | 122 spaces MIN*                       | 112 spaces MIN*<br>128 spaces MAX     |  |  |
| Parking – Bicycle                    | None provided                          | 3 spaces- Class A<br>6 spaces–Class C | 9 spaces MIN– 3 Class A<br>6 Class C  |  |  |