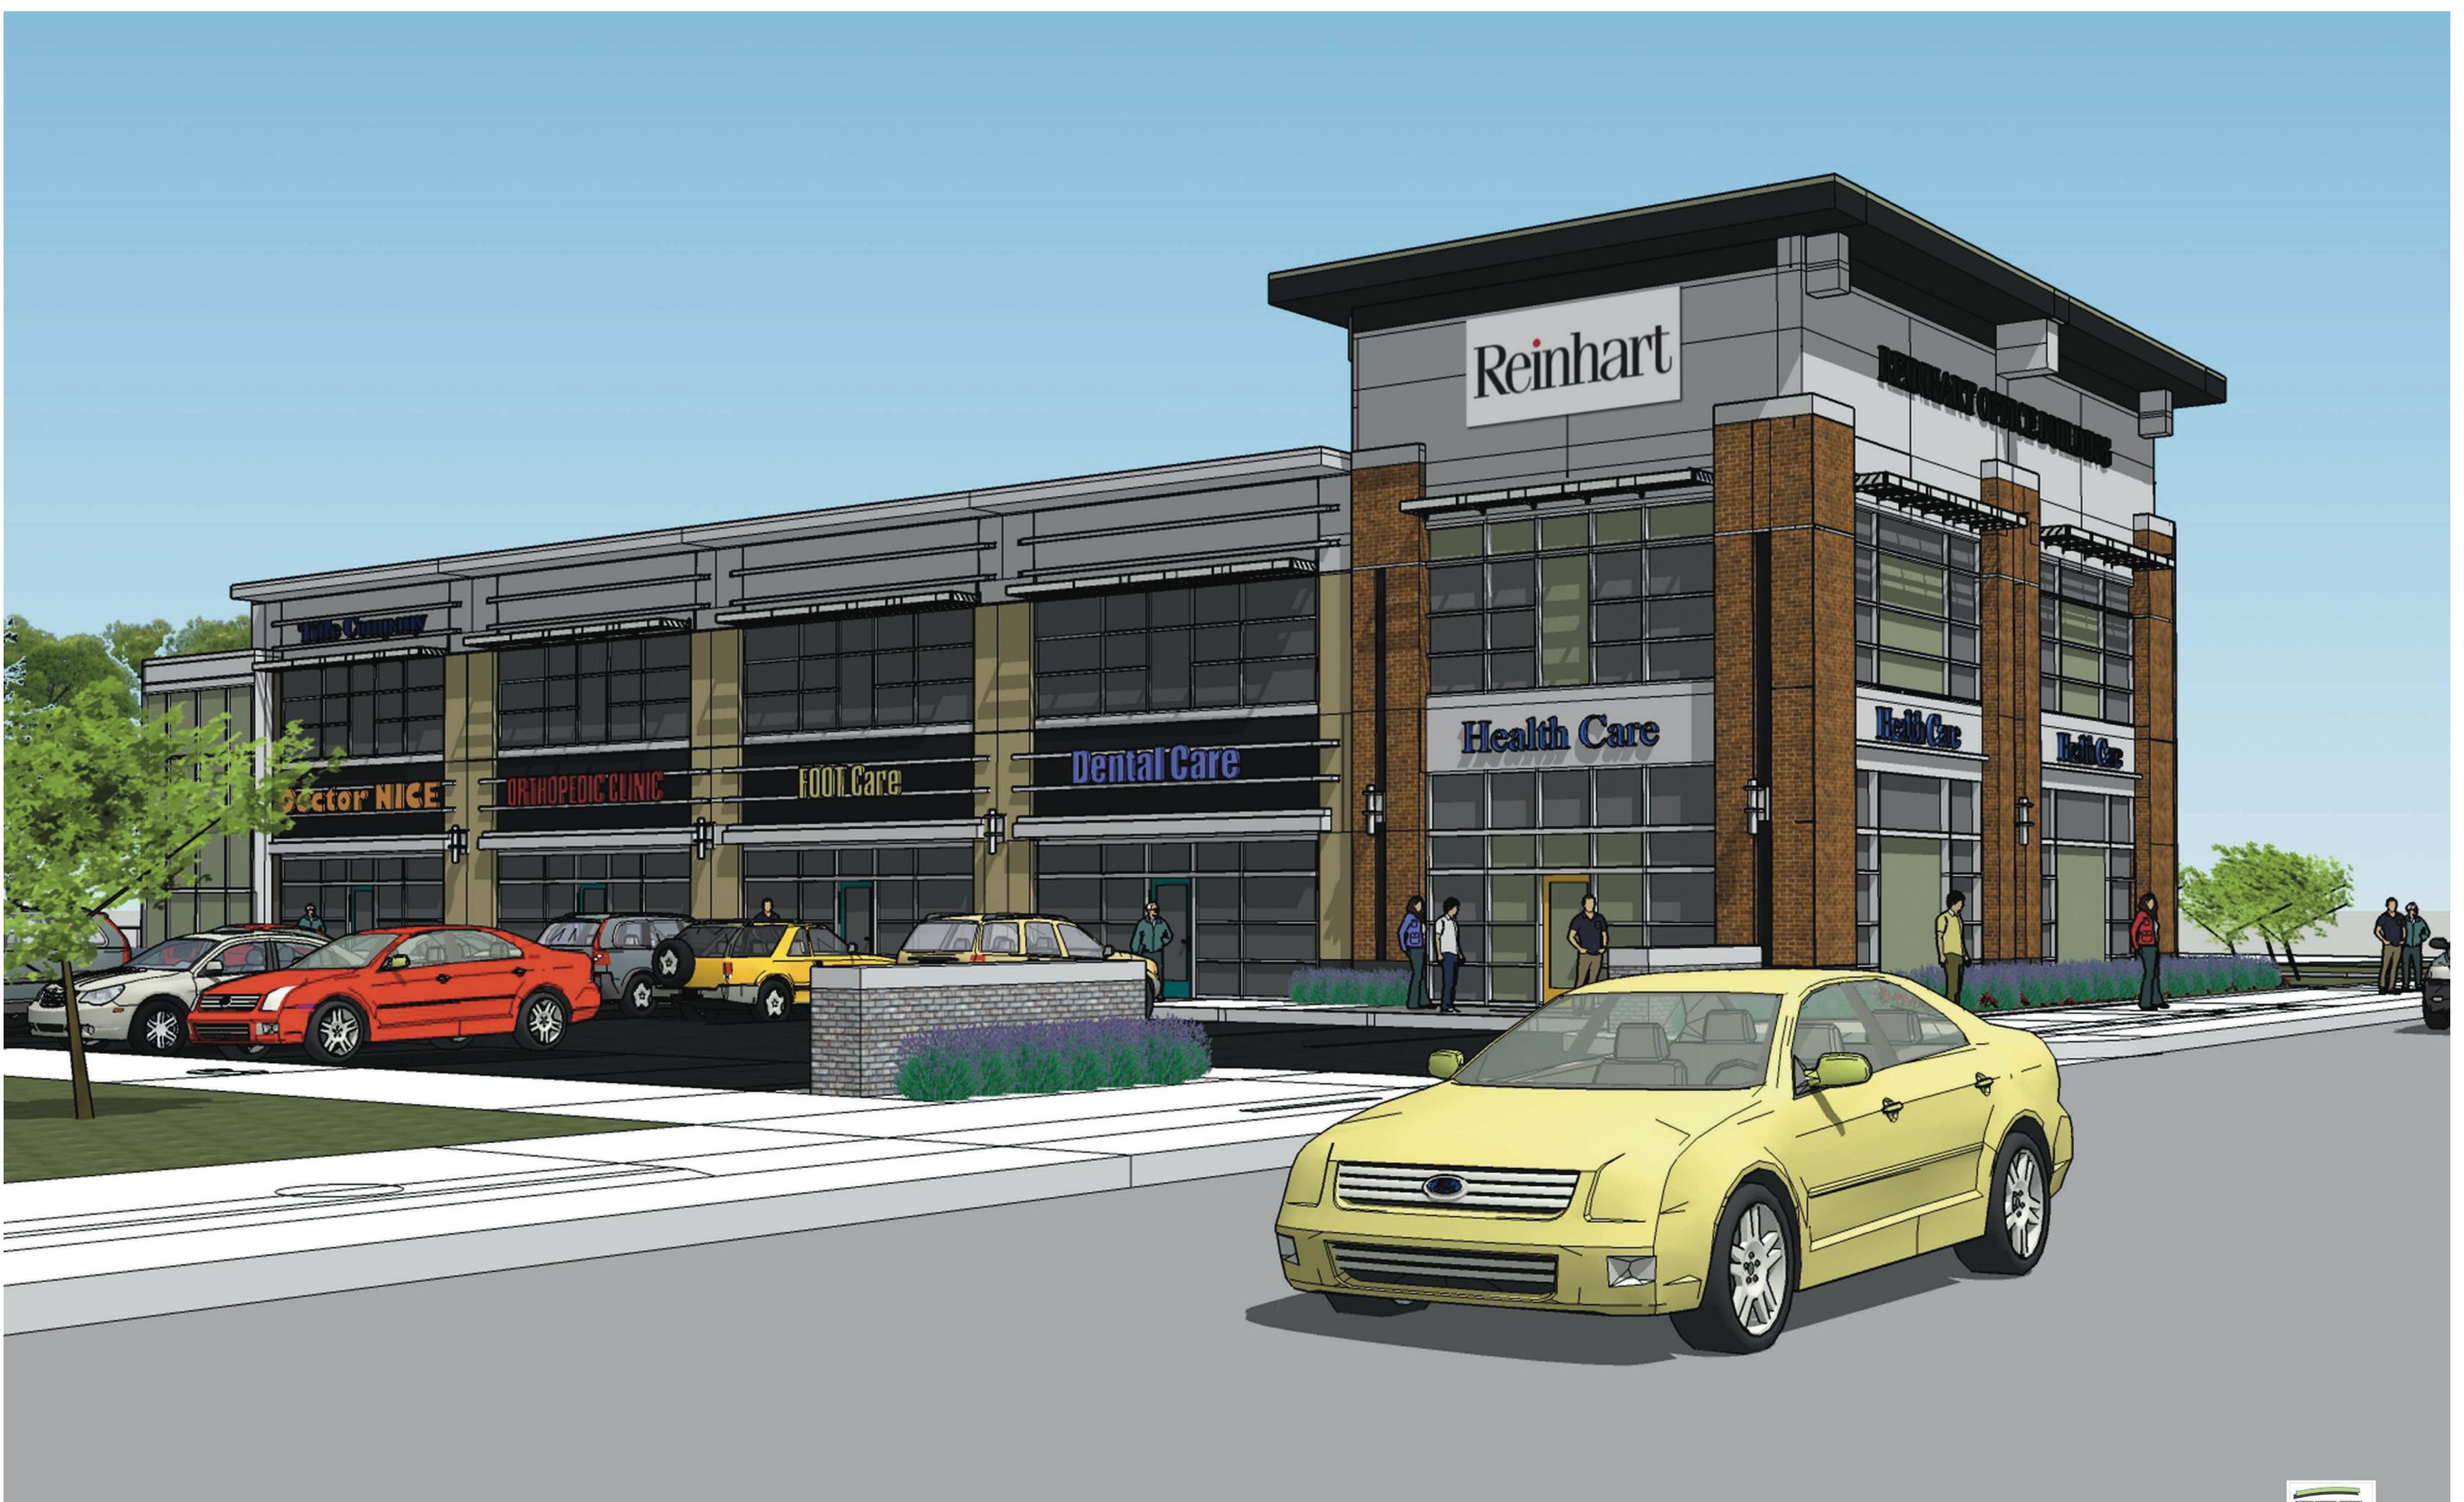

The 2255 W. Stadium site currently contains a 5,400 sq. ft. restaurant with no changes proposed to the building. Located directly north, the 2275 W. Stadium site currently houses a vacant service station. This structure is proposed to be demolished and replaced by an 18,200 sq. ft., two-story office building.

Both sites are submitted under one site plan submittal. Any future changes to either site that requires site plan approval by the City, requires both sites be brought into current city code compliance. The signs shown on the new office building elevations are not part of this site plan approval. A separate sign application is to be submitted for review and approval.

## EAST ELEVATION