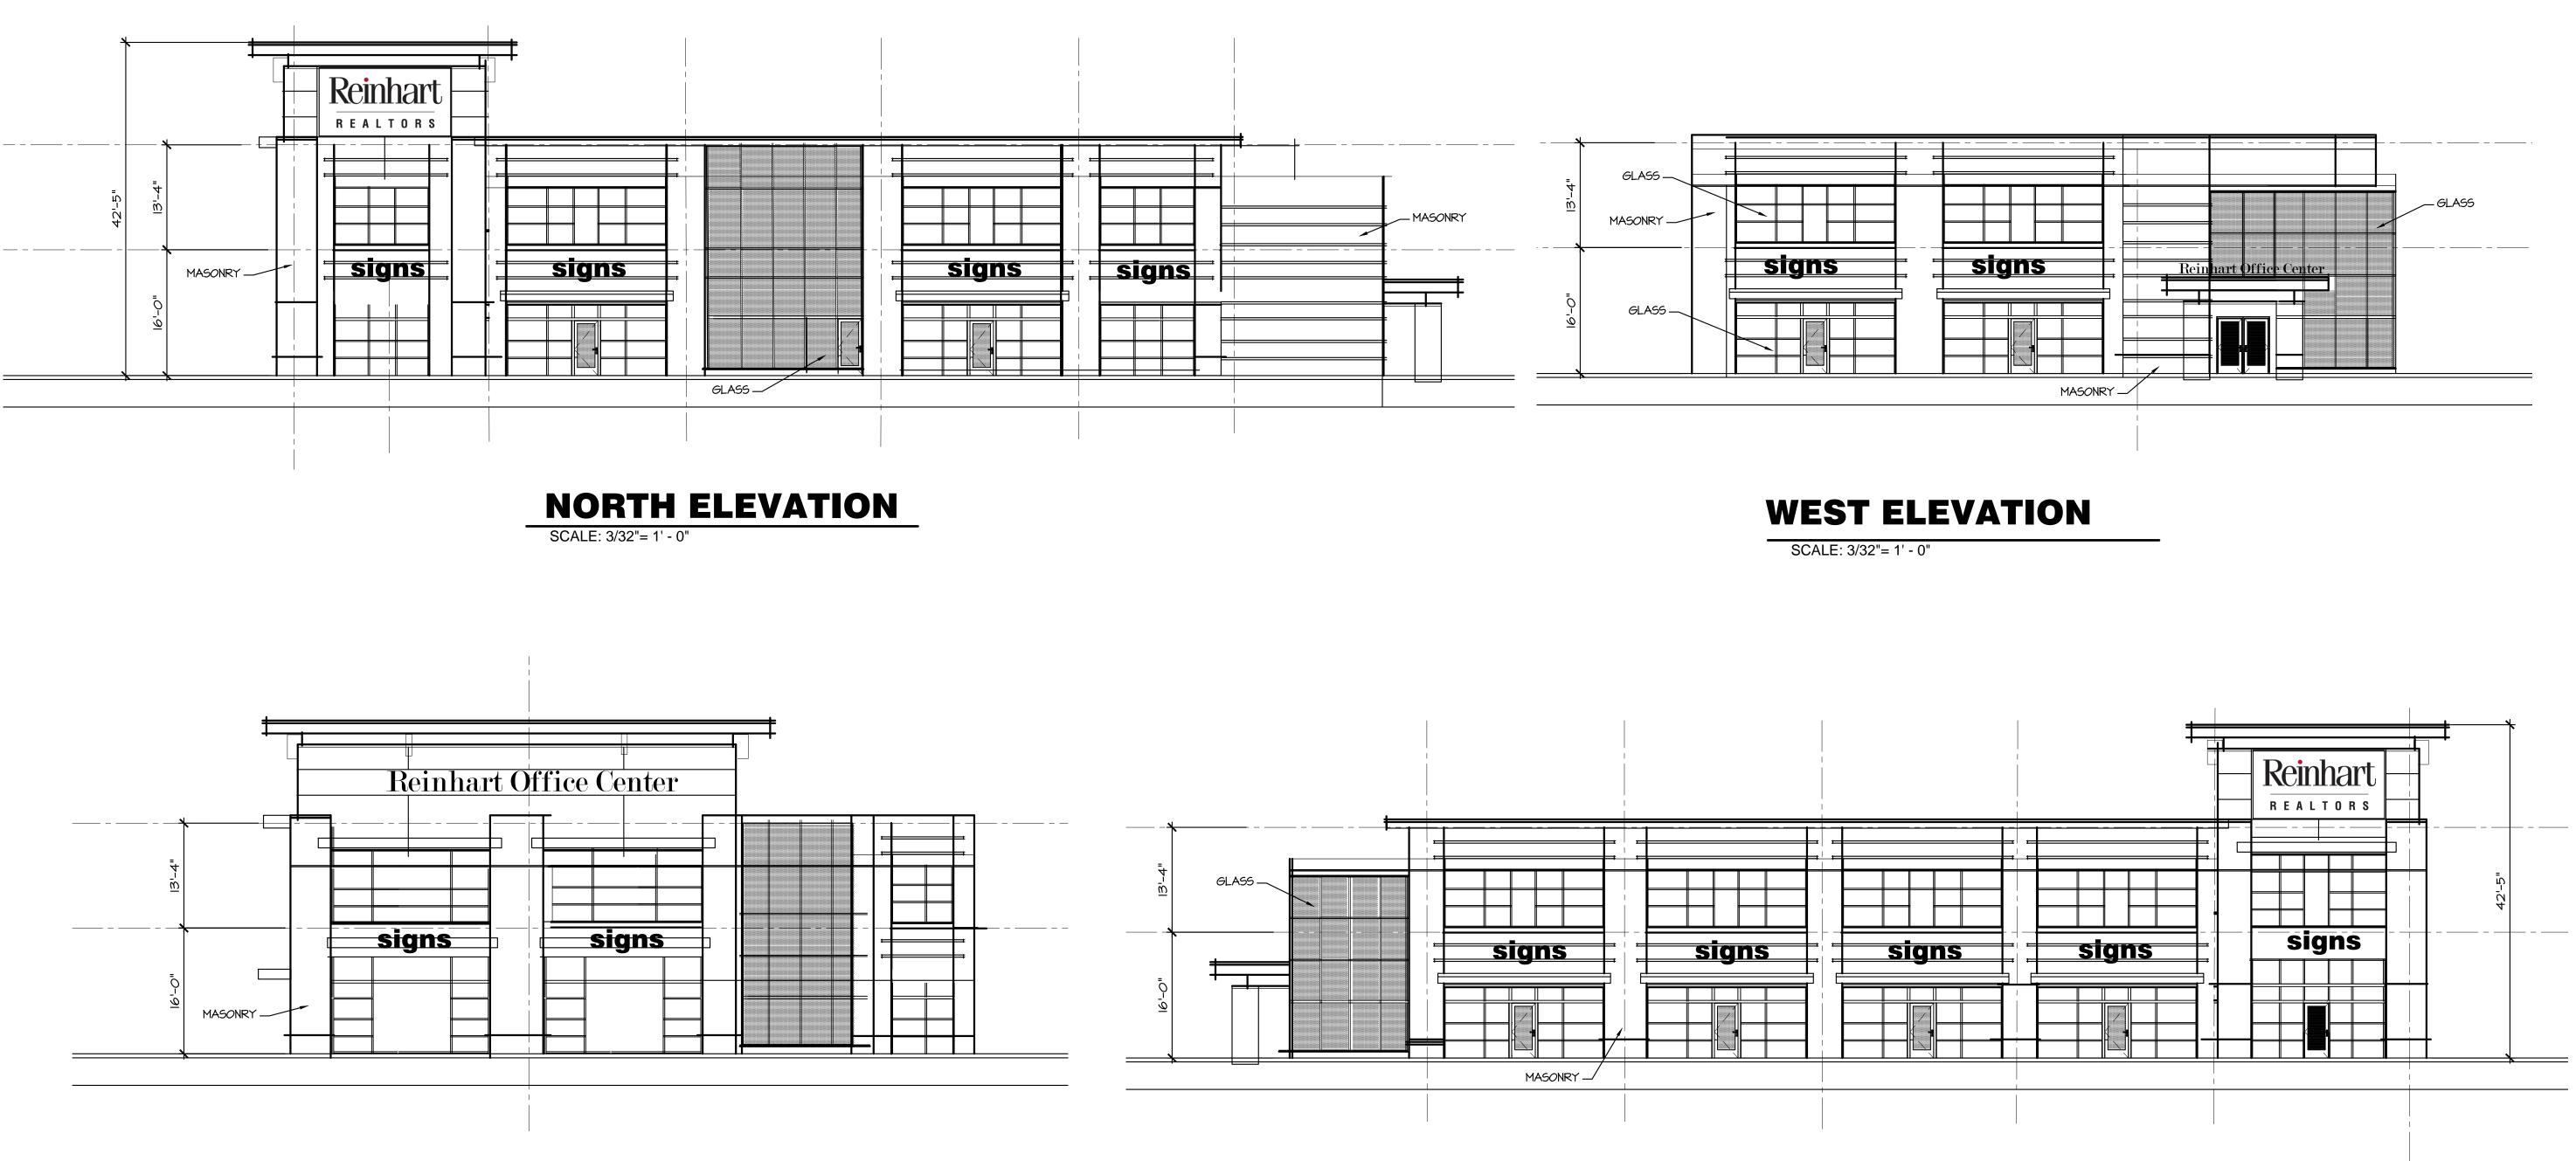

## EAST ELEVATION

# NORTH ELEVATION

## SOUTH ELEVATION

### WEST ELEVATION

Both sites are submitted under one site plan submittal. Any future changes to either site that requires site plan approval by the City, requires both sites be brought into current city code compliance. The signs shown on the new office building elevations are not part of this site plan approval. A separate sign application is to be submitted for review and approval.