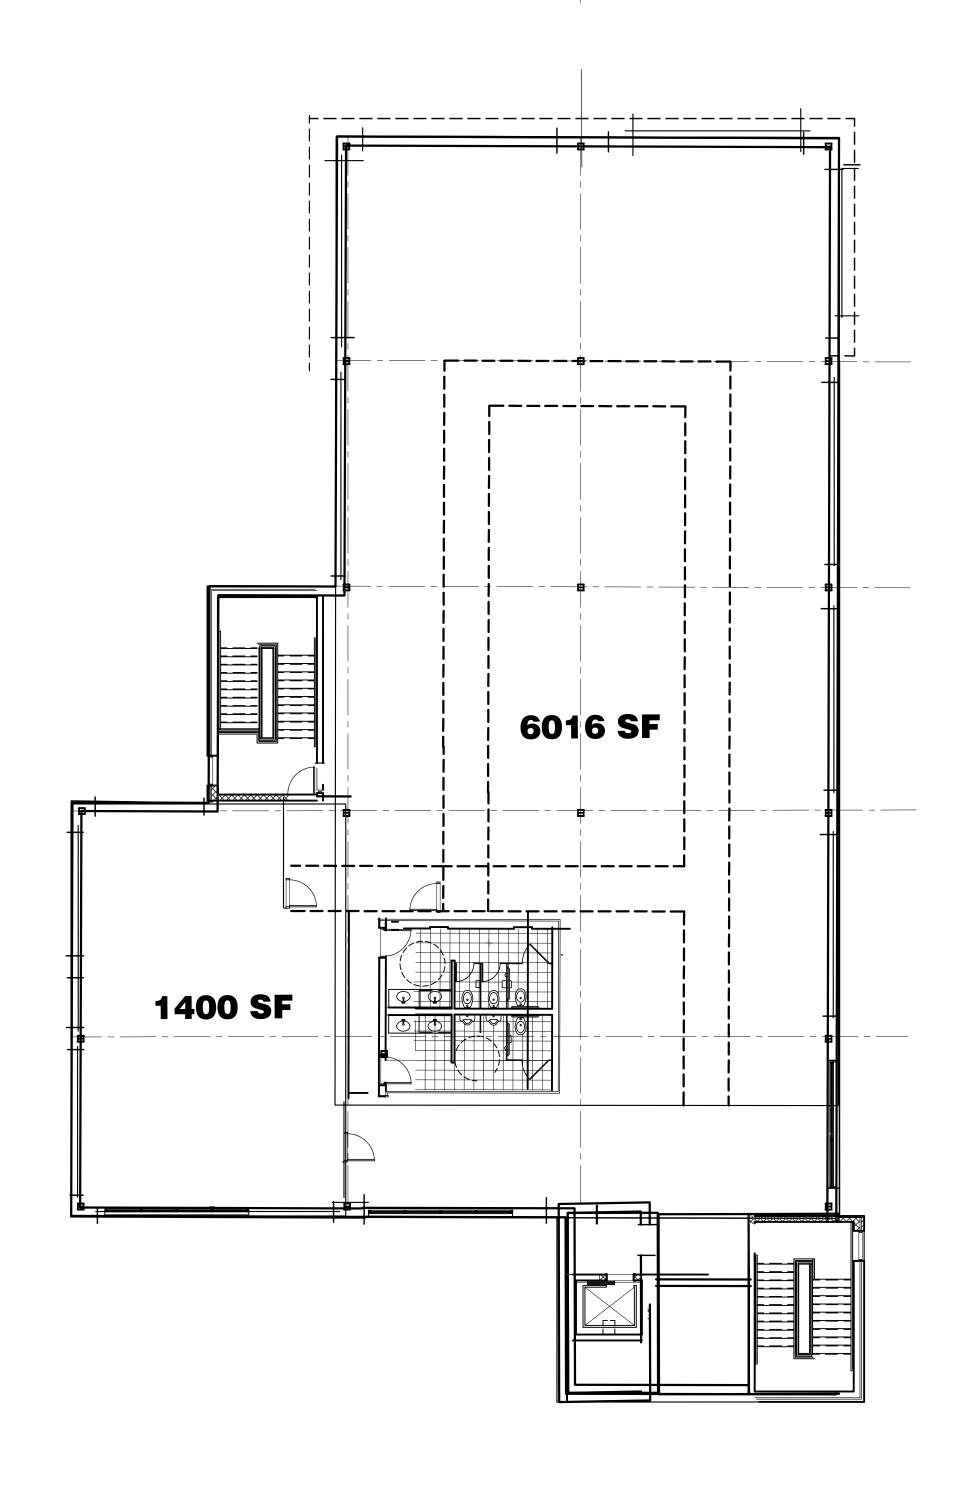

The 2255 W. Stadium site currently contains a 5,400 sq. ft. restaurant with no changes proposed to the building. Located directly north, the 2275 W. Stadium site currently houses a vacant service station. This structure is proposed to be demolished and replaced by an 18,200 sq. ft., two-story office building.

#### **COMPARISON CHART**

|                                      | EXISTING – 2255 W. STADIUM<br>(RESTAURANT) | PROPOSED<br>(NEW SITE)           | REQUIRED/PERMITTED                |  |  |
|--------------------------------------|--------------------------------------------|----------------------------------|-----------------------------------|--|--|
| Zoning                               | C3 (Fringe Commercial District)            | C3                               | С3                                |  |  |
| Gross Lot Area                       | 81,892 sq ft                               | 49,352 sq ft                     | 6,000 sq ft MIN                   |  |  |
| Floor Area in Percentage of Lot Area | 5,435 sq ft<br>6.6%                        | 5,435 sq ft<br>11%               | 98,704 sq ft<br>200% MAX          |  |  |
| Setback – Front                      | 54 ft                                      | 54 ft                            | 10 ft MIN<br>25 ft MAX            |  |  |
| Setback - Side                       | 40.5 ft – North<br>14 ft - South           | 40.5 ft – North<br>14 ft - South | None                              |  |  |
| Setback – Rear                       | 240.8 ft                                   | 240.8 ft                         | None                              |  |  |
| Height                               | 1 story                                    | 1 story                          | 4 stories MAX<br>55 ft MAX        |  |  |
| Parking – Automobile                 | 15 spaces approximately                    | 122 spaces MIN                   | 112 spaces MIN<br>128 spaces MAX* |  |  |

| Parking – Bicycle                    | None provided                          | 4 spaces– Class A<br>3 spaces-Class C | 7 spaces MIN – 4 Class B<br>3 Class C |  |  |
|--------------------------------------|----------------------------------------|---------------------------------------|---------------------------------------|--|--|
|                                      | EXISTING – 2275 W. STADIUM<br>(OFFICE) | PROPOSED<br>(NEW SITE)                | REQUIRED/PERMITTED                    |  |  |
| Zoning                               | C3 (Fringe Commercial District)        | C3                                    | СЗ                                    |  |  |
| Gross Lot Area                       | 14,853 sq ft                           | 49,881 sq ft                          | 6,000 sq ft MIN                       |  |  |
| Floor Area in Percentage of Lot Area | 1,960 sq ft<br>13.2%                   | 15,381 sq ft<br>30.8%                 | 99,762 sq ft<br>200% MAX              |  |  |
| Setback – Front                      | 60 ft                                  | 10 ft                                 | 10 ft MIN<br>25 ft MAX                |  |  |
| Setback - Side                       | 63 ft- North<br>15 ft - South          | 6 ft - North<br>40.5 ft -South        | None                                  |  |  |
| Setback – Rear                       | 0 ft                                   | 196.5 ft                              | None                                  |  |  |
| Height                               | 1 story                                | 2 story<br>40 ft                      | 4 stories MAX<br>55 ft MAX            |  |  |
| Parking – Automobile                 | 80 spaces approximately                | 122 spaces MIN*                       | 112 spaces MIN*<br>128 spaces MAX     |  |  |
| Parking – Bicycle                    | None provided                          | 3 spaces- Class A<br>6 spaces–Class C | 9 spaces MIN– 3 Class A<br>6 Class C  |  |  |