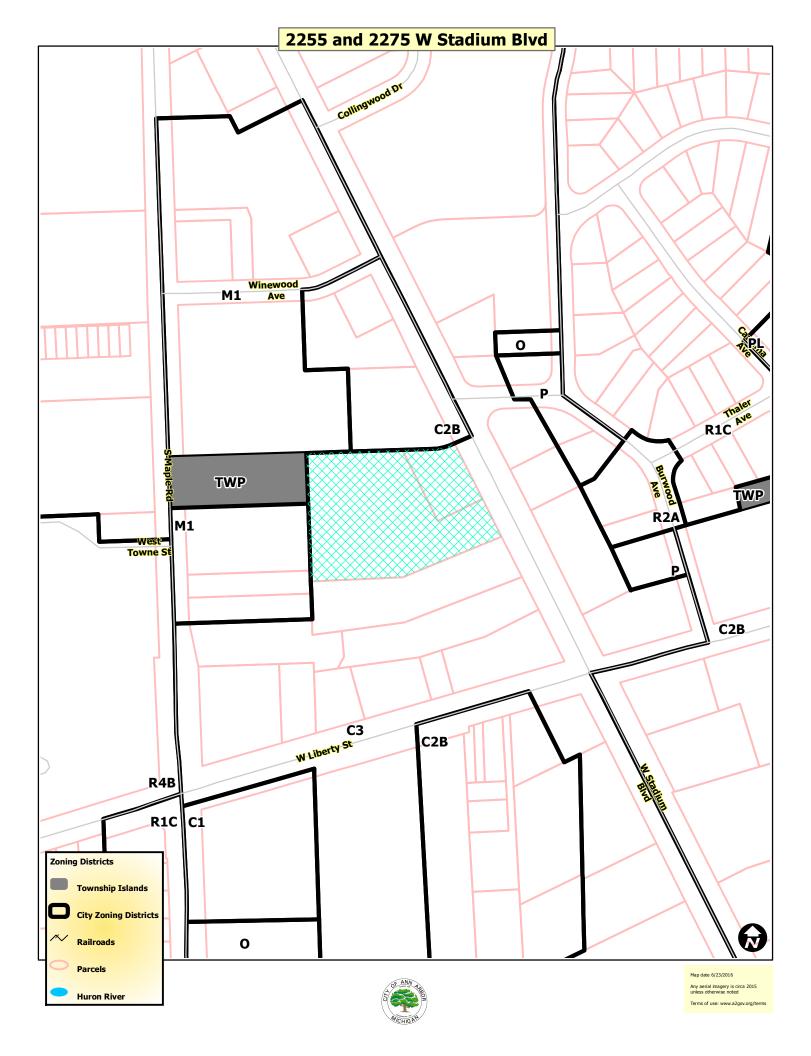

#### LOCATION

This site is located at the west side of W. Stadium Blvd., north of W. Liberty St. (West Area and Allen Creek Watershed).

|       | LAND USE                                  | ZONING                                               |
|-------|-------------------------------------------|------------------------------------------------------|
| NORTH | Restaurant                                | C2B (Business Service District)                      |
| EAST  | Auto Services                             | C3 (Fringe Commercial District)                      |
| SOUTH | Restaurant                                | C3 (Fringe Commercial District)                      |
| WEST  | General/Auto Service & Utility<br>Station | M1 & TWP (Limited Industrial District &<br>Township) |

#### SURROUNDING LAND USES AND ZONING