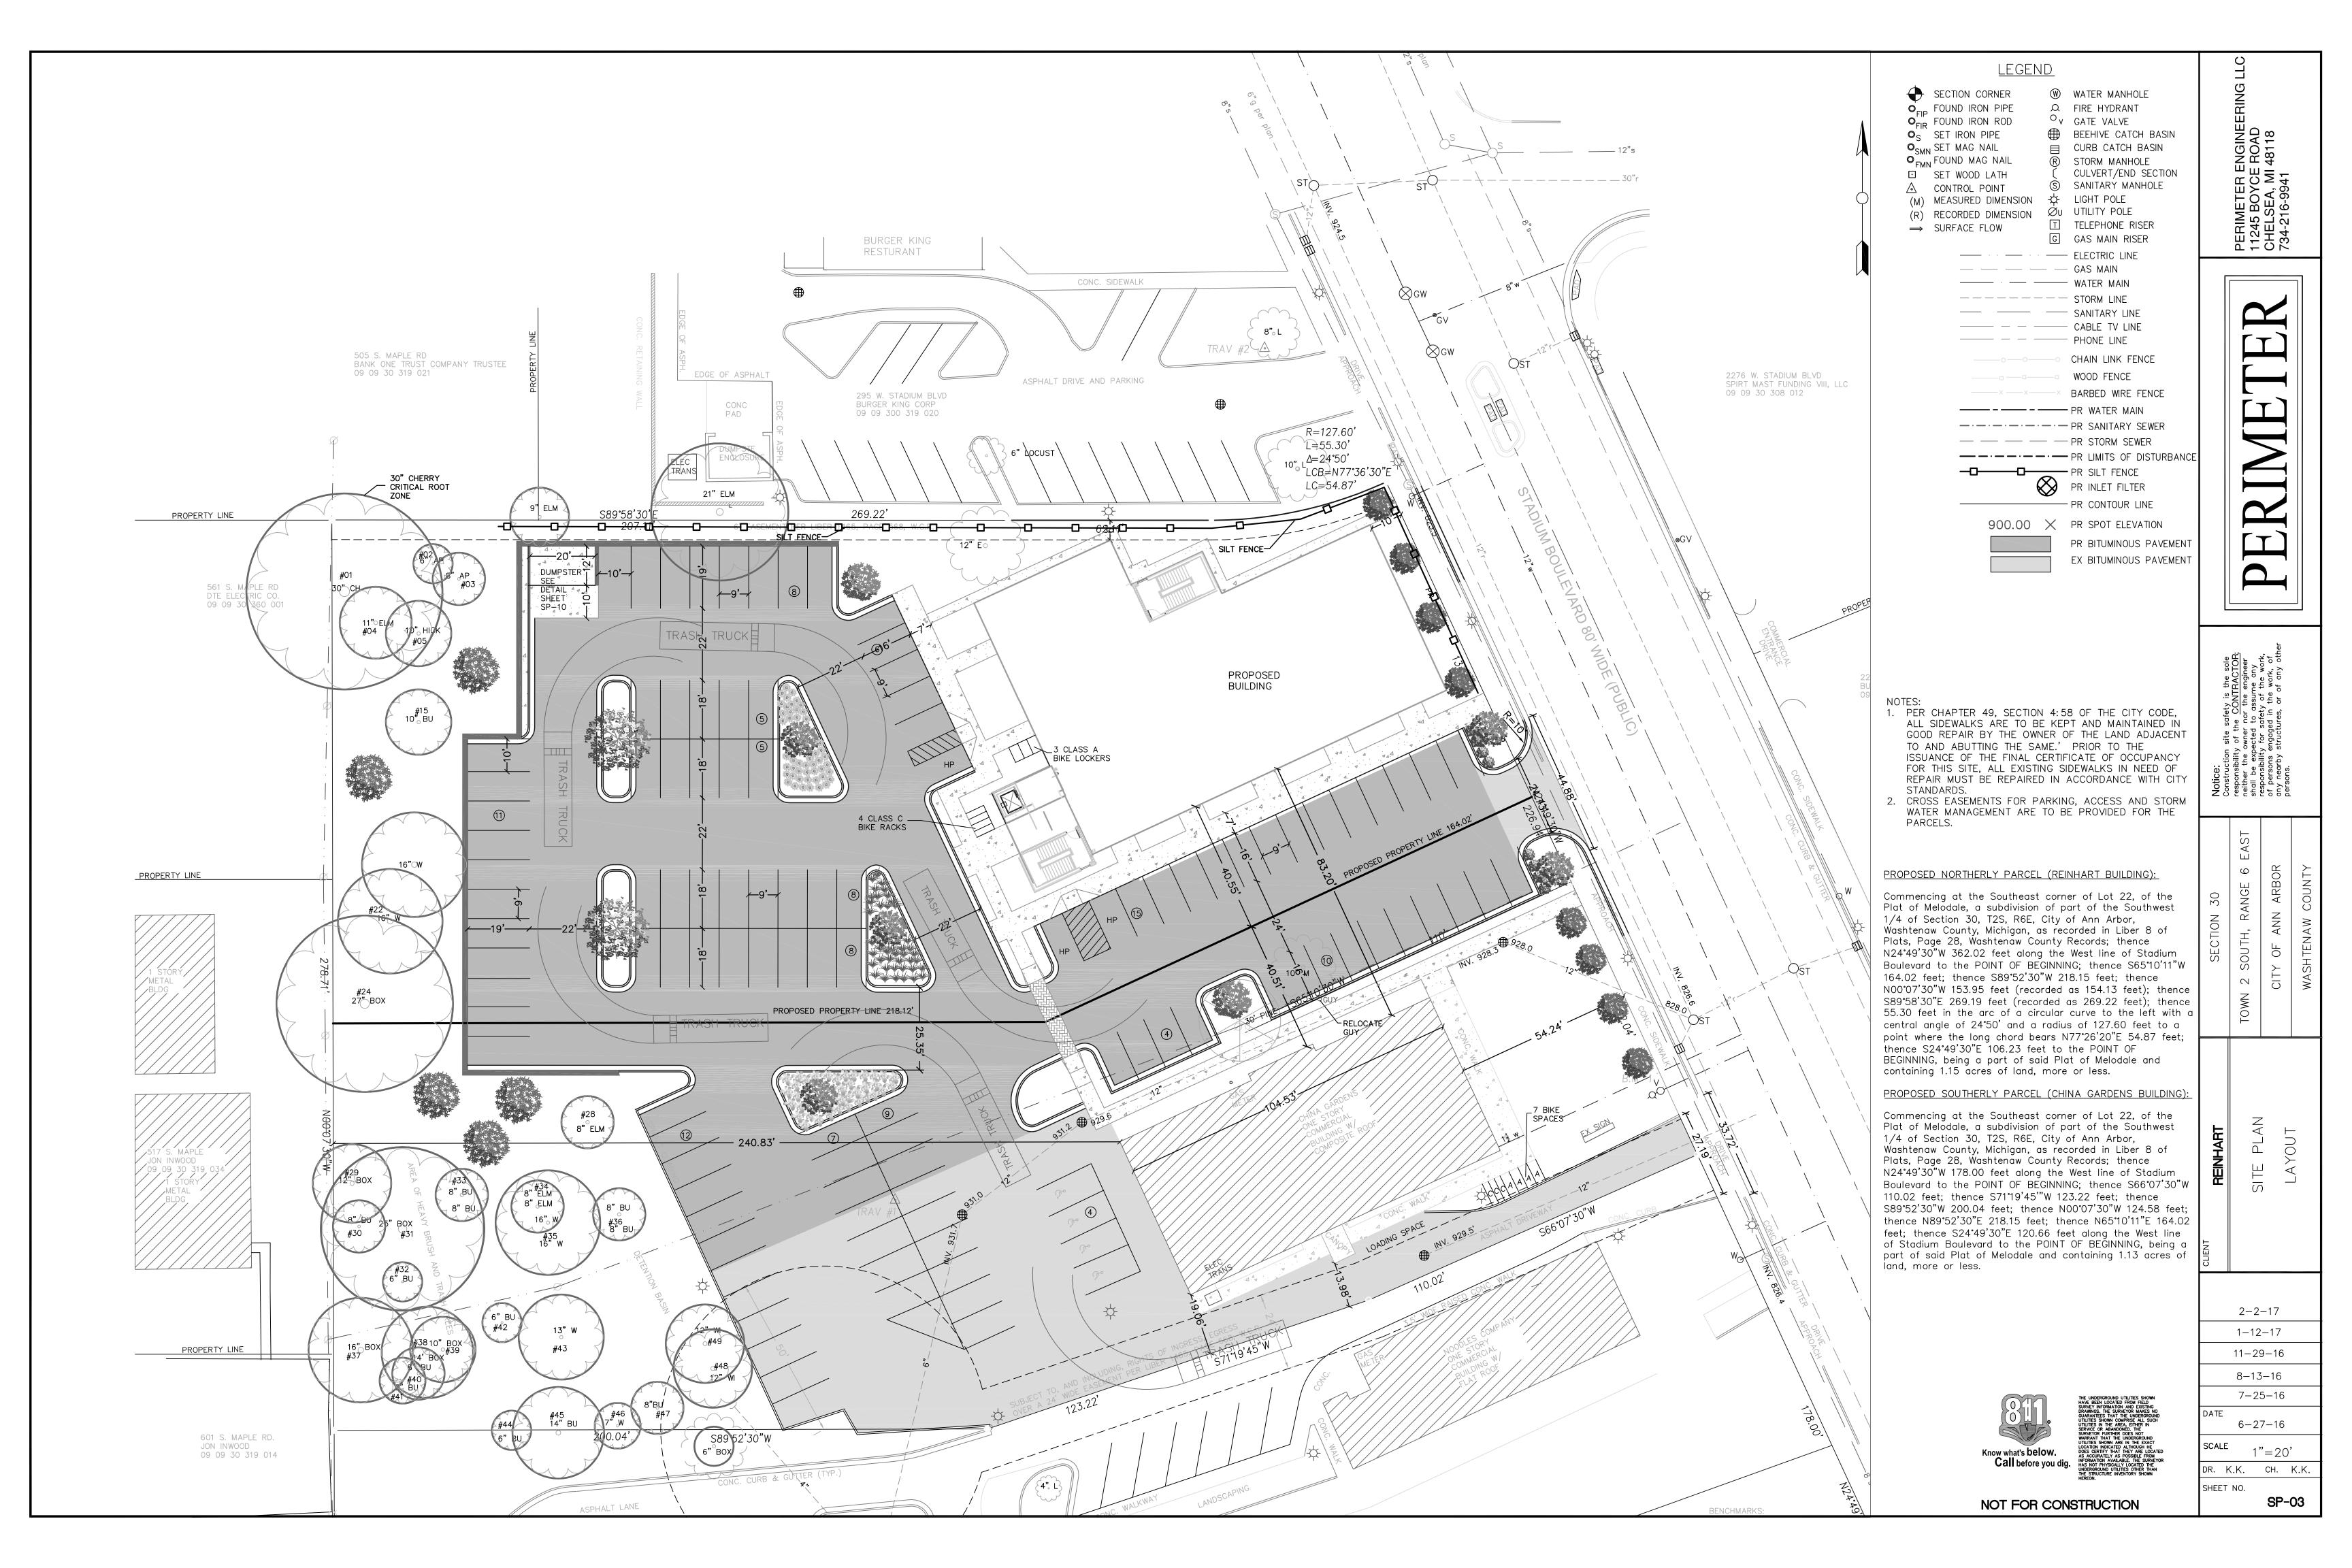

Access to the new office building and existing restaurant is provided by a shared curb cut between the two sites and leading to shared parking spaces. No new curb cuts are proposed and the two curb cuts used by the service station are to be closed as part of this proposal. New internal sidewalk connections are proposed leading from the building entrances and bicycle parking spaces to the existing public sidewalk fronting both sites. Total estimated cost of project is approximately \$4,000,000 and to be constructed in one phase.

A total of 122 shared parking spaces are proposed for both the restaurant and office uses. Cross access and parking easements are required as part of this proposal. A combination of 2255 & 2275 W. Stadium Site Plan Page 2

bicycle hoops and lockers totaling 7spaces for each site are proposed near the building entrances.

No existing storm water facilities are located on either site. Storm water detention is provided underground in storage pipes and meets the Rules of the Washtenaw County Water Resources Commissioner (WCWRC) Office. The storm water facilities are under their jurisdiction based on the two sites sharing the detention. The soils in this area do not allow for infiltration and these storage pipes provide 20% more storm water capacity as required by the WCWRC Office.

Three landmark trees are proposed to be removed along the western side of the site. Only two landmark trees require mitigation as one of the trees is in poor health and does not qualify. Mitigation trees are proposed along the western edge of the parking lot. Five depressed interior parking lot landscape islands with bioretention are proposed. When these islands pond with water, they will outlet into the underground storm detention system for treatment before being released into the city storm system.