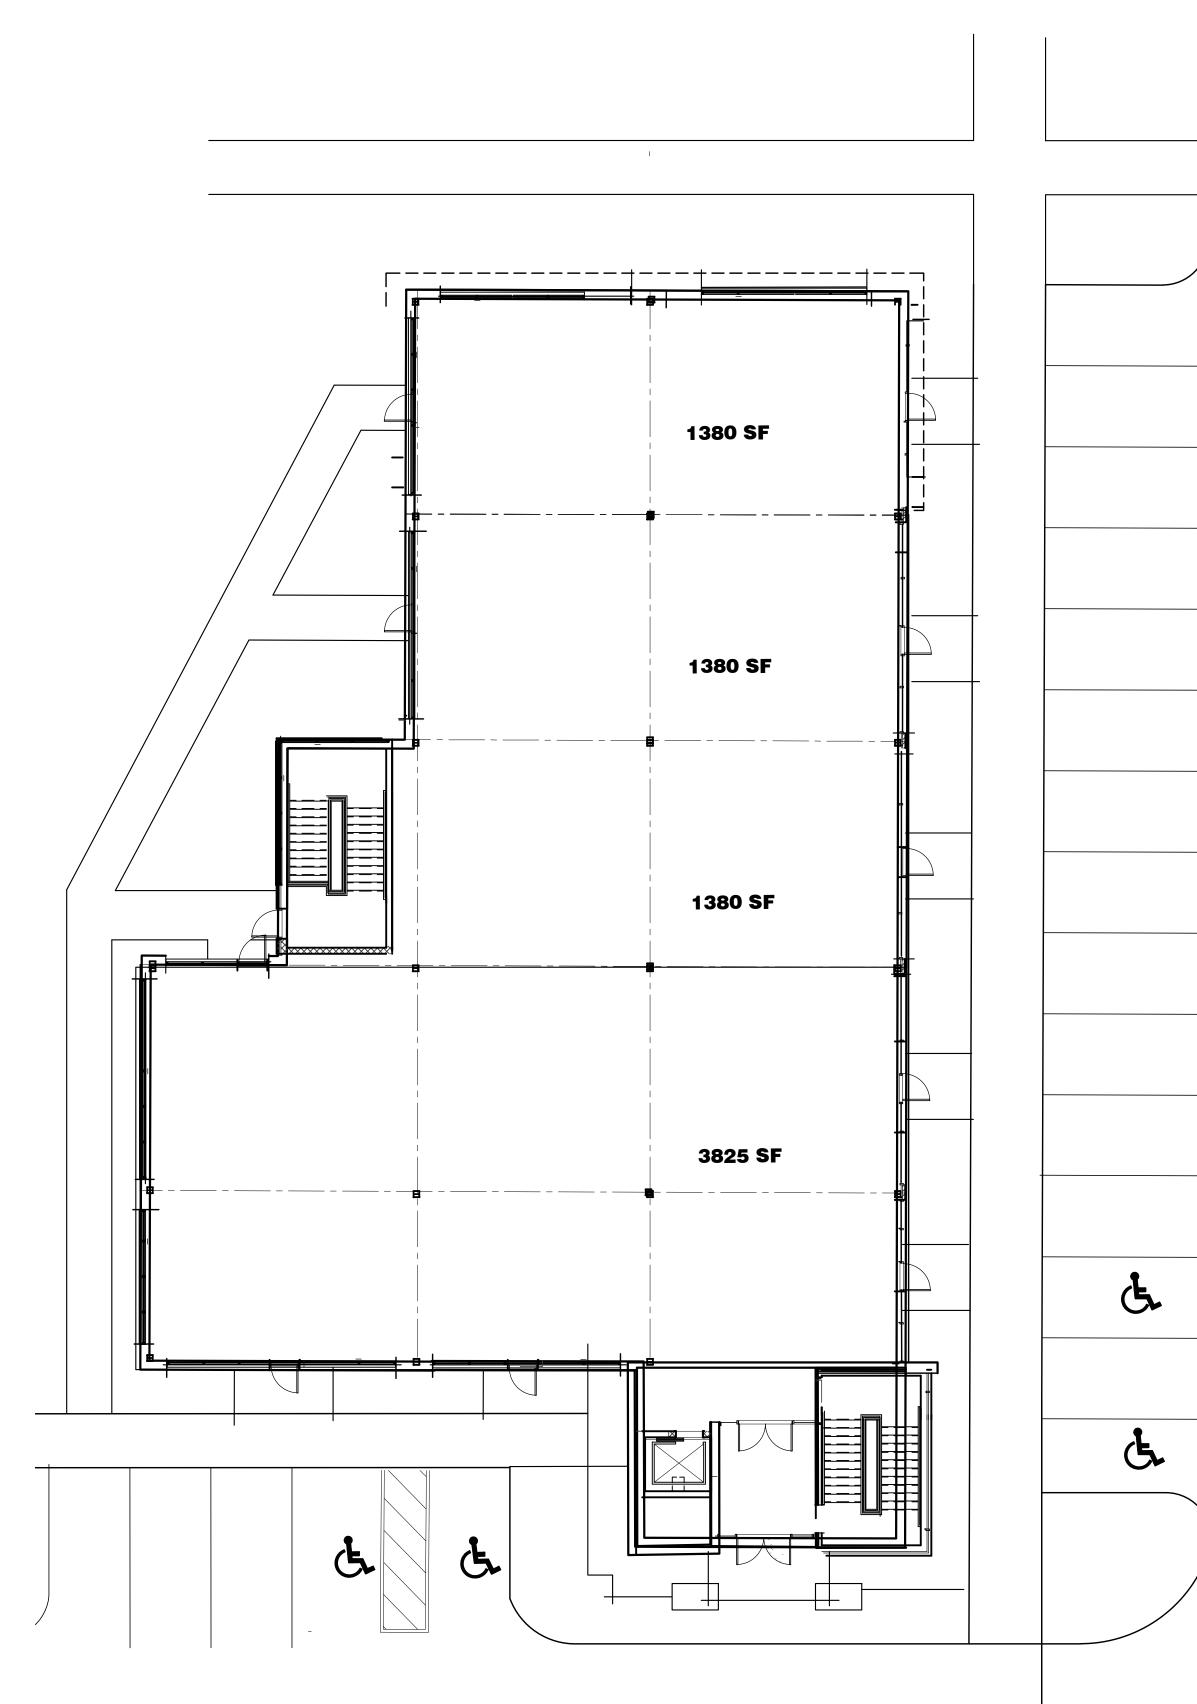

The 2255 W. Stadium site currently contains a 5,400 sq. ft. restaurant with no changes proposed to the building. Located directly north, the 2275 W. Stadium site currently houses a vacant service station. This structure is proposed to be demolished and replaced by an 18,200 sq. ft., two-story office building.

#### **COMPARISON CHART**

|                                      | EXISTING – 2255 W. STADIUM<br>(RESTAURANT) | PROPOSED<br>(NEW SITE)           | REQUIRED/PERMITTED                |  |  |
|--------------------------------------|--------------------------------------------|----------------------------------|-----------------------------------|--|--|
| Zoning                               | C3 (Fringe Commercial District)            | C3                               | С3                                |  |  |
| Gross Lot Area                       | 81,892 sq ft                               | 49,352 sq ft                     | 6,000 sq ft MIN                   |  |  |
| Floor Area in Percentage of Lot Area | 5,435 sq ft<br>6.6%                        | 5,435 sq ft<br>11%               | 98,704 sq ft<br>200% MAX          |  |  |
| Setback – Front                      | 54 ft                                      | 54 ft                            | 10 ft MIN<br>25 ft MAX            |  |  |
| Setback - Side                       | 40.5 ft – North<br>14 ft - South           | 40.5 ft – North<br>14 ft - South | None                              |  |  |
| Setback – Rear                       | 240.8 ft                                   | 240.8 ft                         | None                              |  |  |
| Height                               | 1 story                                    | 1 story                          | 4 stories MAX<br>55 ft MAX        |  |  |
| Parking – Automobile                 | 15 spaces approximately                    | 122 spaces MIN                   | 112 spaces MIN<br>128 spaces MAX* |  |  |

| Parking – Bicycle                    | None provided                          | 4 spaces– Class A<br>3 spaces-Class C | 7 spaces MIN – 4 Class B<br>3 Class C |  |  |
|--------------------------------------|----------------------------------------|---------------------------------------|---------------------------------------|--|--|
|                                      | EXISTING – 2275 W. STADIUM<br>(OFFICE) | PROPOSED<br>(NEW SITE)                | REQUIRED/PERMITTED                    |  |  |
| Zoning                               | C3 (Fringe Commercial District)        | C3                                    | СЗ                                    |  |  |
| Gross Lot Area                       | 14,853 sq ft                           | 49,881 sq ft                          | 6,000 sq ft MIN                       |  |  |
| Floor Area in Percentage of Lot Area | 1,960 sq ft<br>13.2%                   | 15,381 sq ft<br>30.8%                 | 99,762 sq ft<br>200% MAX              |  |  |
| Setback – Front                      | 60 ft                                  | 10 ft                                 | 10 ft MIN<br>25 ft MAX                |  |  |
| Setback - Side                       | 63 ft- North<br>15 ft - South          | 6 ft - North<br>40.5 ft -South        | None                                  |  |  |
| Setback – Rear                       | 0 ft                                   | 196.5 ft                              | None                                  |  |  |
| Height                               | 1 story                                | 2 story<br>40 ft                      | 4 stories MAX<br>55 ft MAX            |  |  |
| Parking – Automobile                 | 80 spaces approximately                | 122 spaces MIN*                       | 112 spaces MIN*<br>128 spaces MAX     |  |  |
| Parking – Bicycle                    | None provided                          | 3 spaces- Class A<br>6 spaces–Class C | 9 spaces MIN– 3 Class A<br>6 Class C  |  |  |