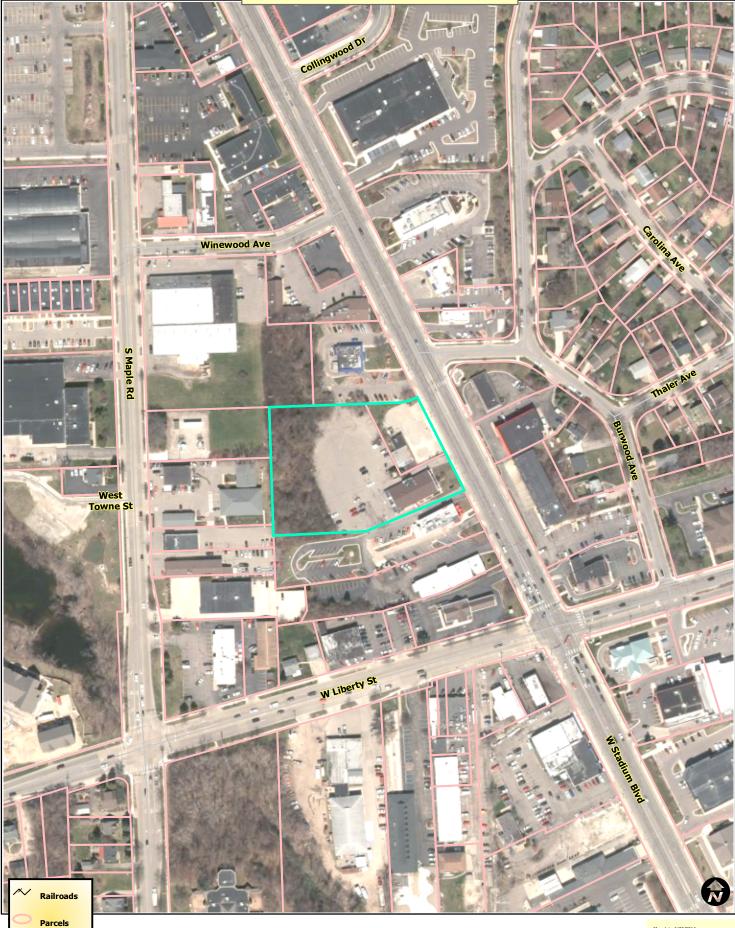

#### LOCATION

This site is located at the west side of W. Stadium Blvd., north of W. Liberty St. (West Area and Allen Creek Watershed).

The 2255 W. Stadium site currently contains a 5,400 sq. ft. restaurant with no changes proposed to the building. Located directly north, the 2275 W. Stadium site currently houses a vacant service station. This structure is proposed to be demolished and replaced by an 18,200 sq. ft., two-story office building.