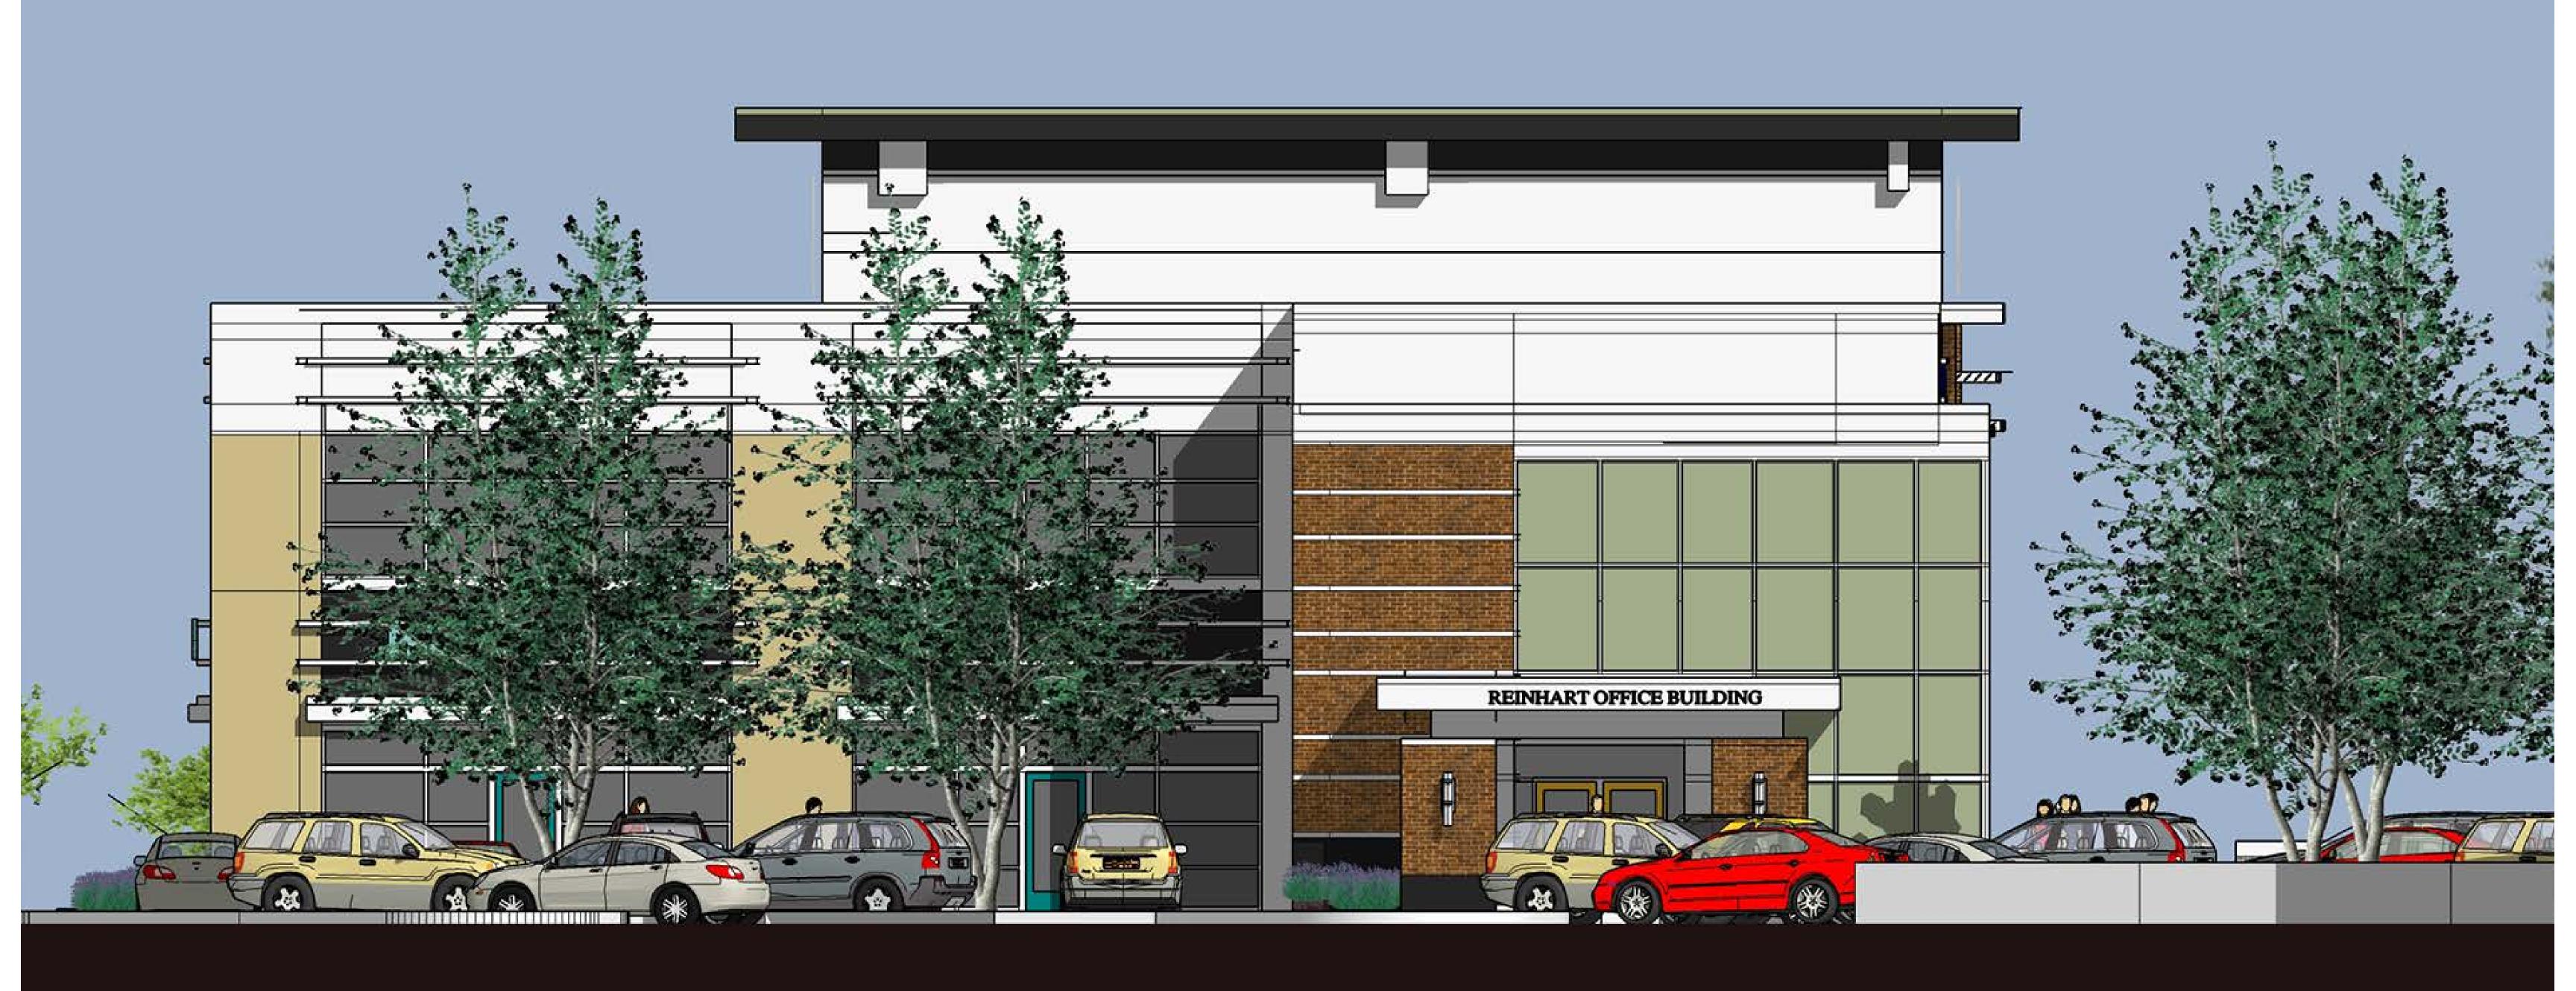

The 2255 W. Stadium site currently contains a 5,400 sq. ft. restaurant with no changes proposed to the building. Located directly north, the 2275 W. Stadium site currently houses a vacant service station. This structure is proposed to be demolished and replaced by an 18,200 sq. ft., two-story office building.

Both sites are submitted under one site plan submittal. Any future changes to either site that requires site plan approval by the City, requires both sites be brought into current city code compliance. The signs shown on the new office building elevations are not part of this site plan approval. A separate sign application is to be submitted for review and approval.

### WEST ELEVATION