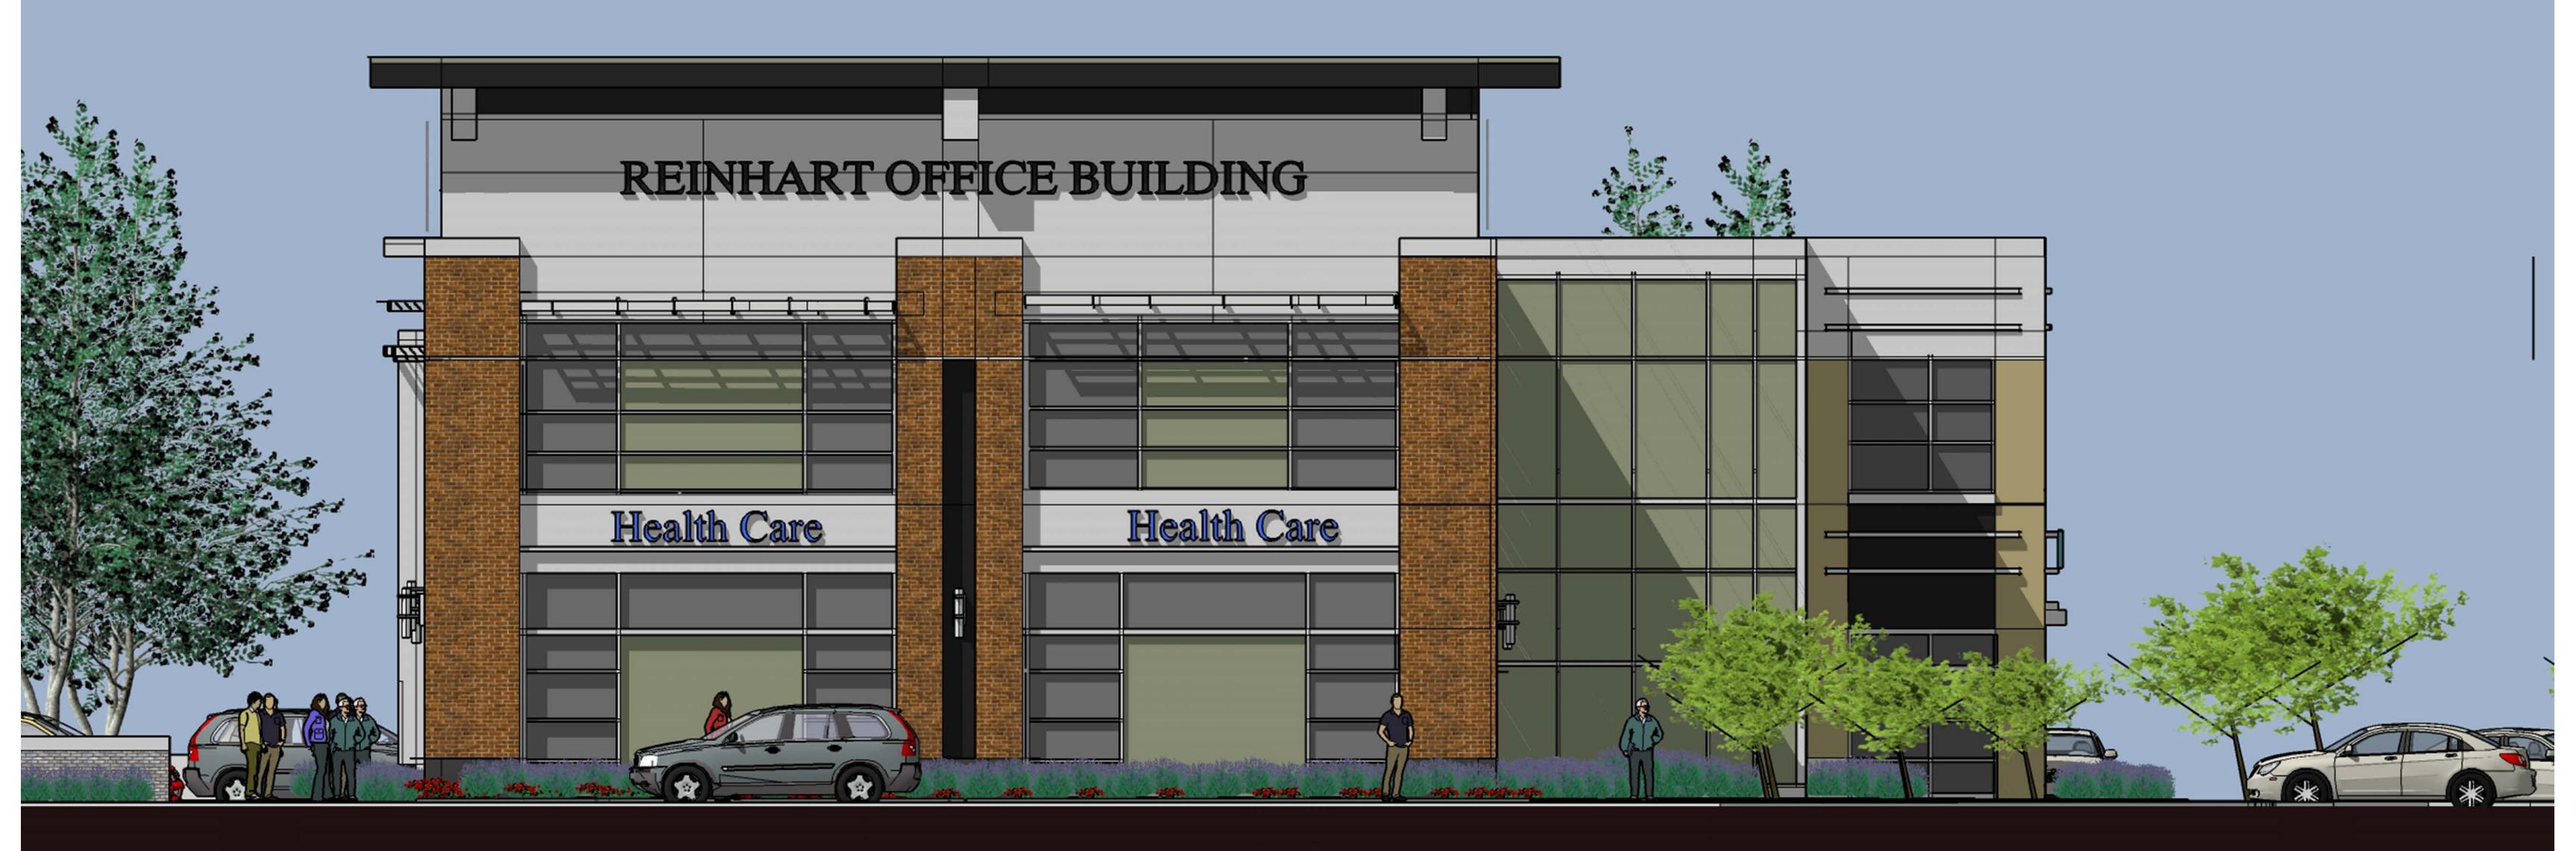

The 2255 W. Stadium site currently contains a 5,400 sq. ft. restaurant with no changes proposed to the building. Located directly north, the 2275 W. Stadium site currently houses a vacant service station. This structure is proposed to be demolished and replaced by an 18,200 sq. ft., two-story office building.

Both sites are submitted under one site plan submittal. Any future changes to either site that requires site plan approval by the City, requires both sites be brought into current city code compliance. The signs shown on the new office building elevations are not part of this site plan approval. A separate sign application is to be submitted for review and approval.

## EAST ELEVATION