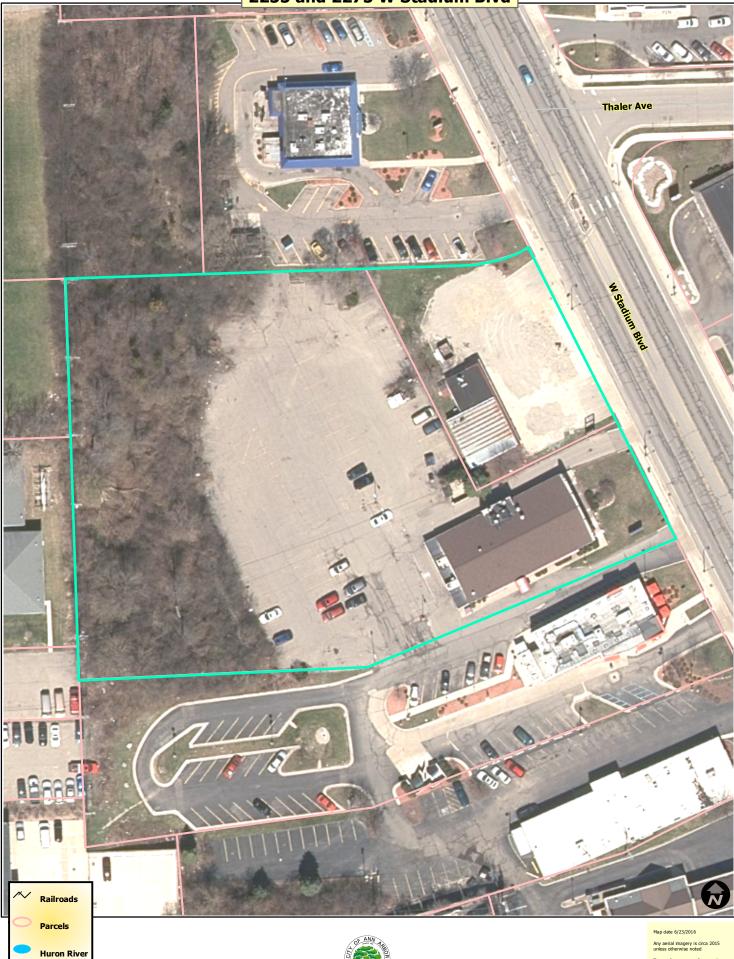

#### **DESCRIPTION OF PETITION**

The petitioner proposes adjusting the shared lot line between the 2255 and 2275 W. Stadium sites by extending this line westward creating two equally sized lots totaling approximately 2.3 acres. Both sites are zoned C3, Fringe Commercial District.

The 2255 W. Stadium site currently contains a 5,400 sq. ft. restaurant with no changes proposed to the building. Located directly north, the 2275 W. Stadium site currently houses a vacant service station. This structure is proposed to be demolished and replaced by an 18,200 sq. ft., two-story office building.

Access to the new office building and existing restaurant is provided by a shared curb cut between the two sites and leading to shared parking spaces. No new curb cuts are proposed and the two curb cuts used by the service station are to be closed as part of this proposal. New internal sidewalk connections are proposed leading from the building entrances and bicycle parking spaces to the existing public sidewalk fronting both sites. Total estimated cost of project is approximately \$4,000,000 and to be constructed in one phase.