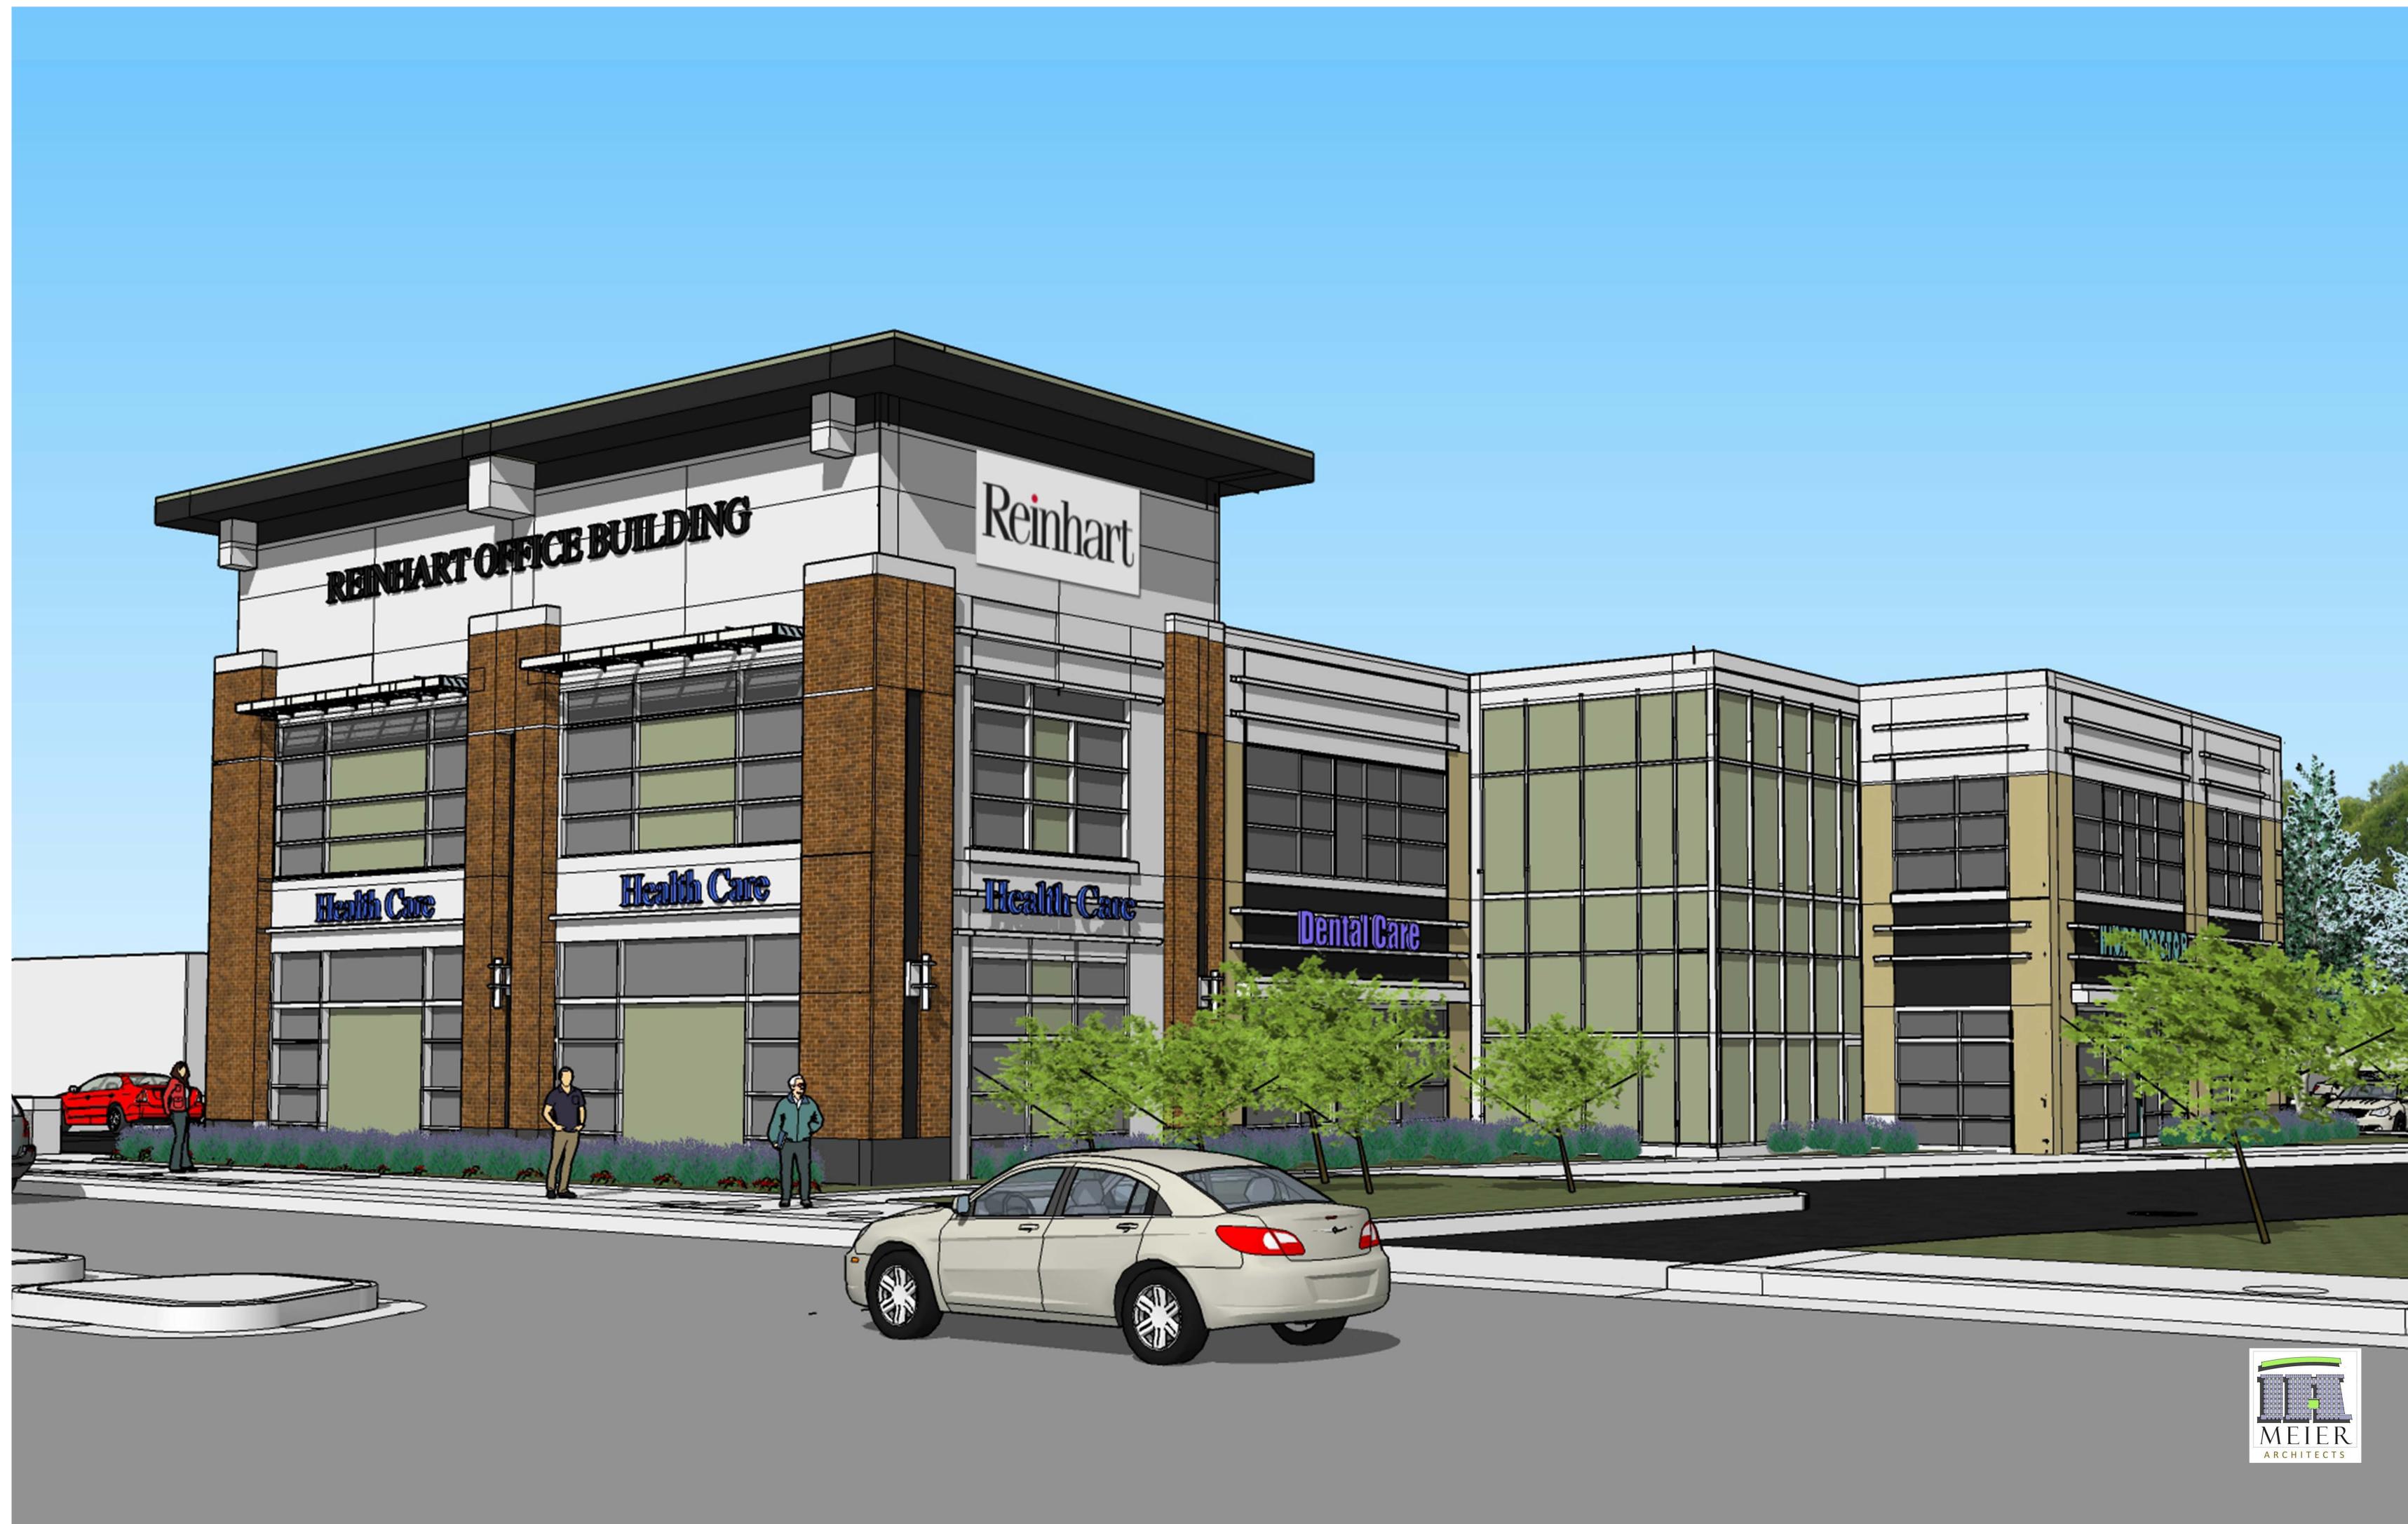

The 2255 W. Stadium site currently contains a 5,400 sq. ft. restaurant with no changes proposed to the building. Located directly north, the 2275 W. Stadium site currently houses a vacant service station. This structure is proposed to be demolished and replaced by an 18,200 sq. ft., two-story office building.

Both sites are submitted under one site plan submittal. Any future changes to either site that requires site plan approval by the City, requires both sites be brought into current city code compliance. The signs shown on the new office building elevations are not part of this site plan approval. A separate sign application is to be submitted for review and approval.

## SOUTH ELEVATION