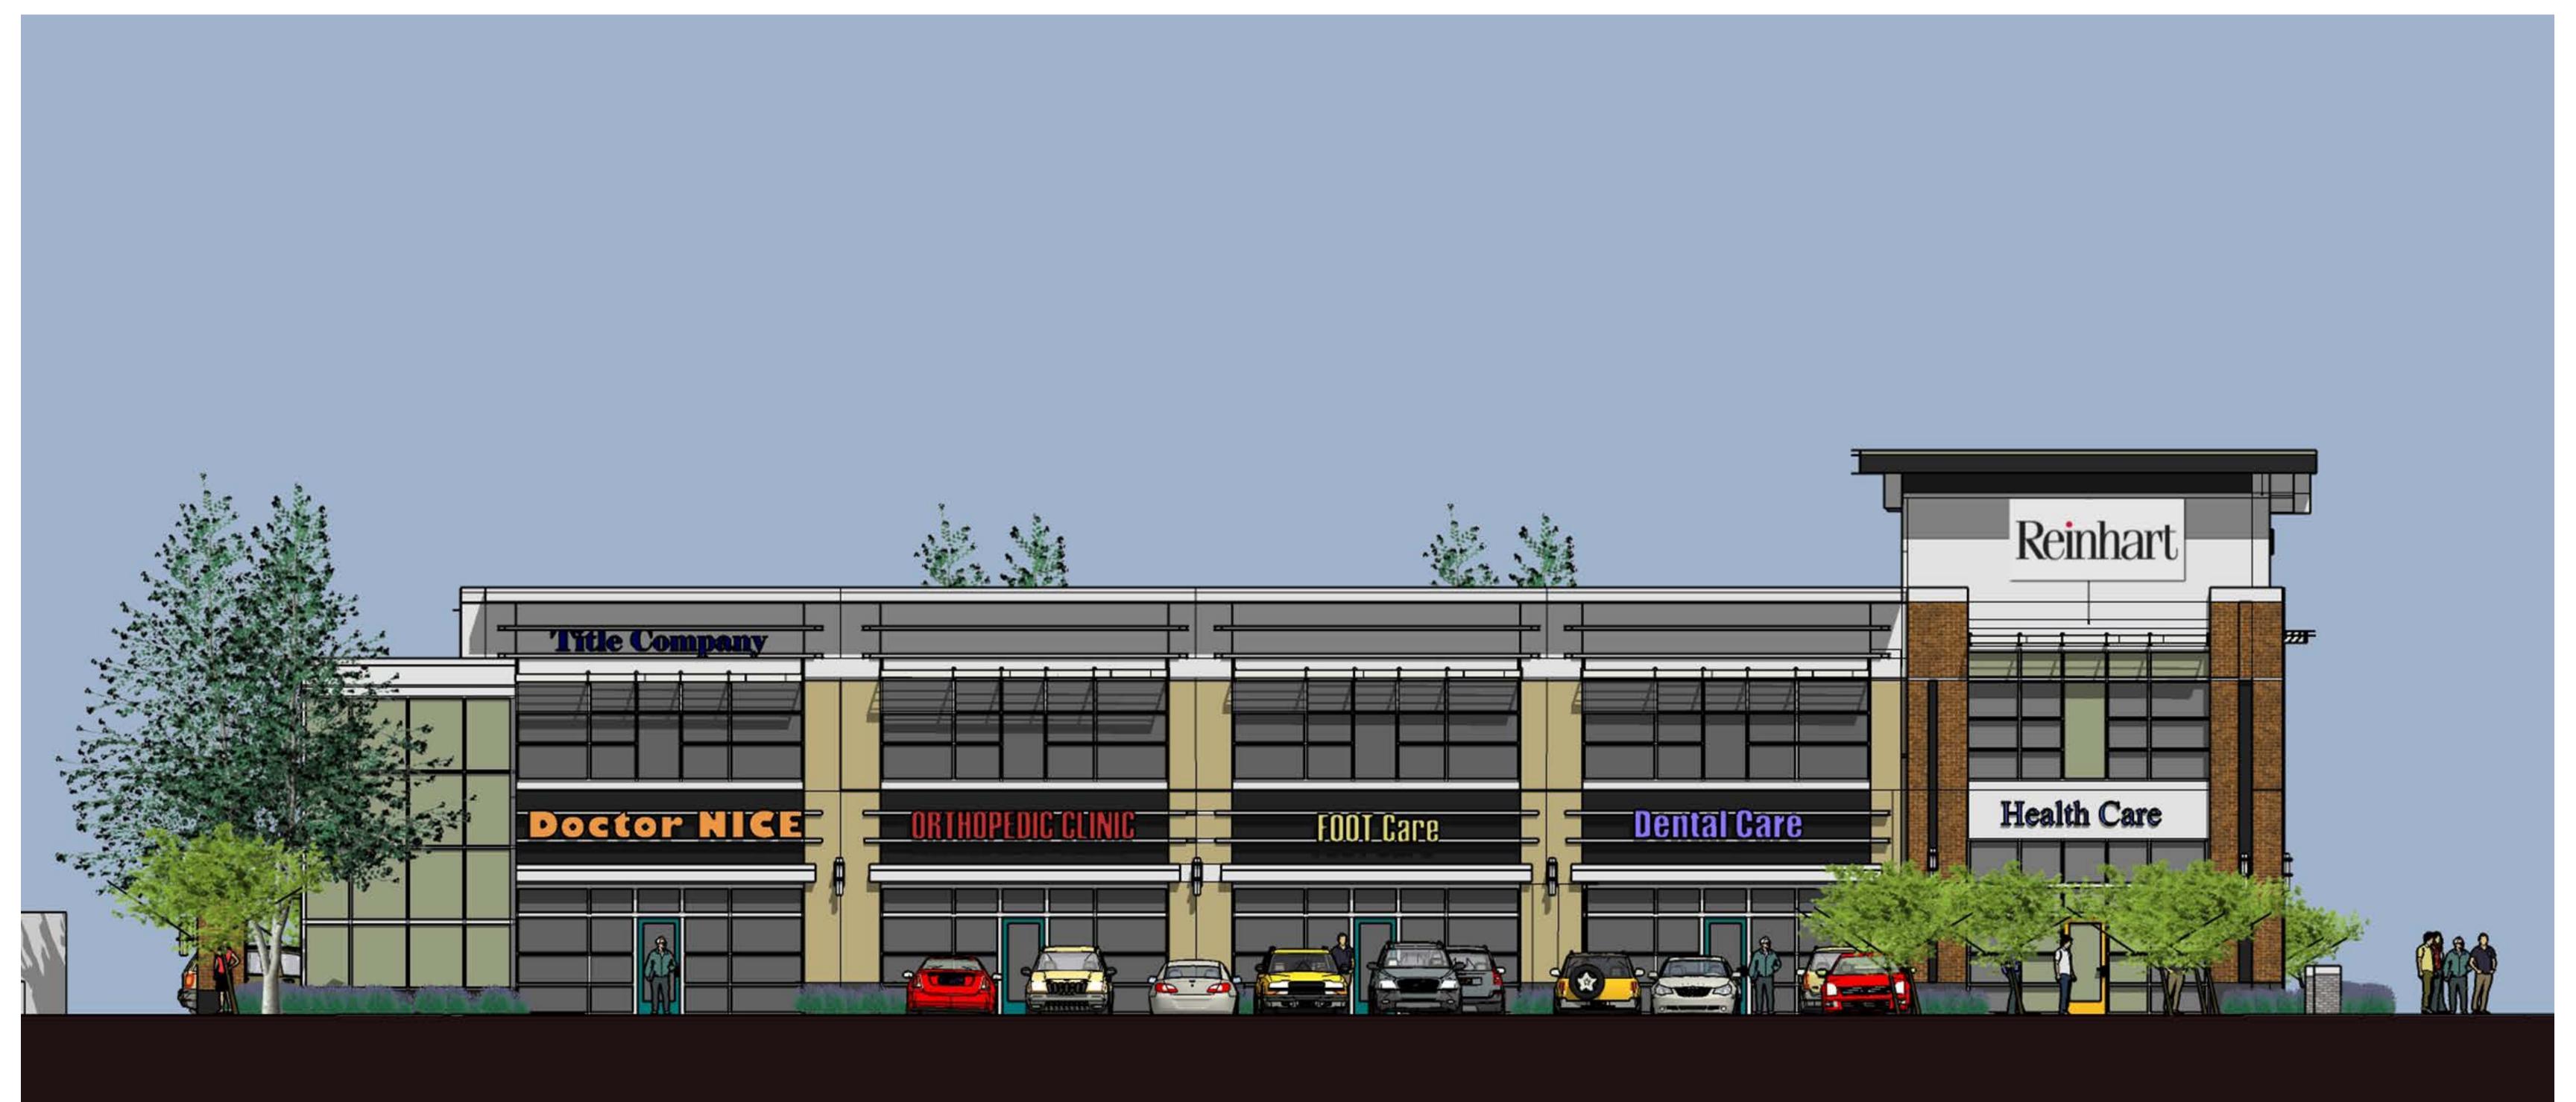

The 2255 W. Stadium site currently contains a 5,400 sq. ft. restaurant with no changes proposed to the building. Located directly north, the 2275 W. Stadium site currently houses a vacant service station. This structure is proposed to be demolished and replaced by an 18,200 sq. ft., two-story office building.

Both sites are submitted under one site plan submittal. Any future changes to either site that requires site plan approval by the City, requires both sites be brought into current city code compliance. The signs shown on the new office building elevations are not part of this site plan approval. A separate sign application is to be submitted for review and approval.

## SOUTH ELEVATION