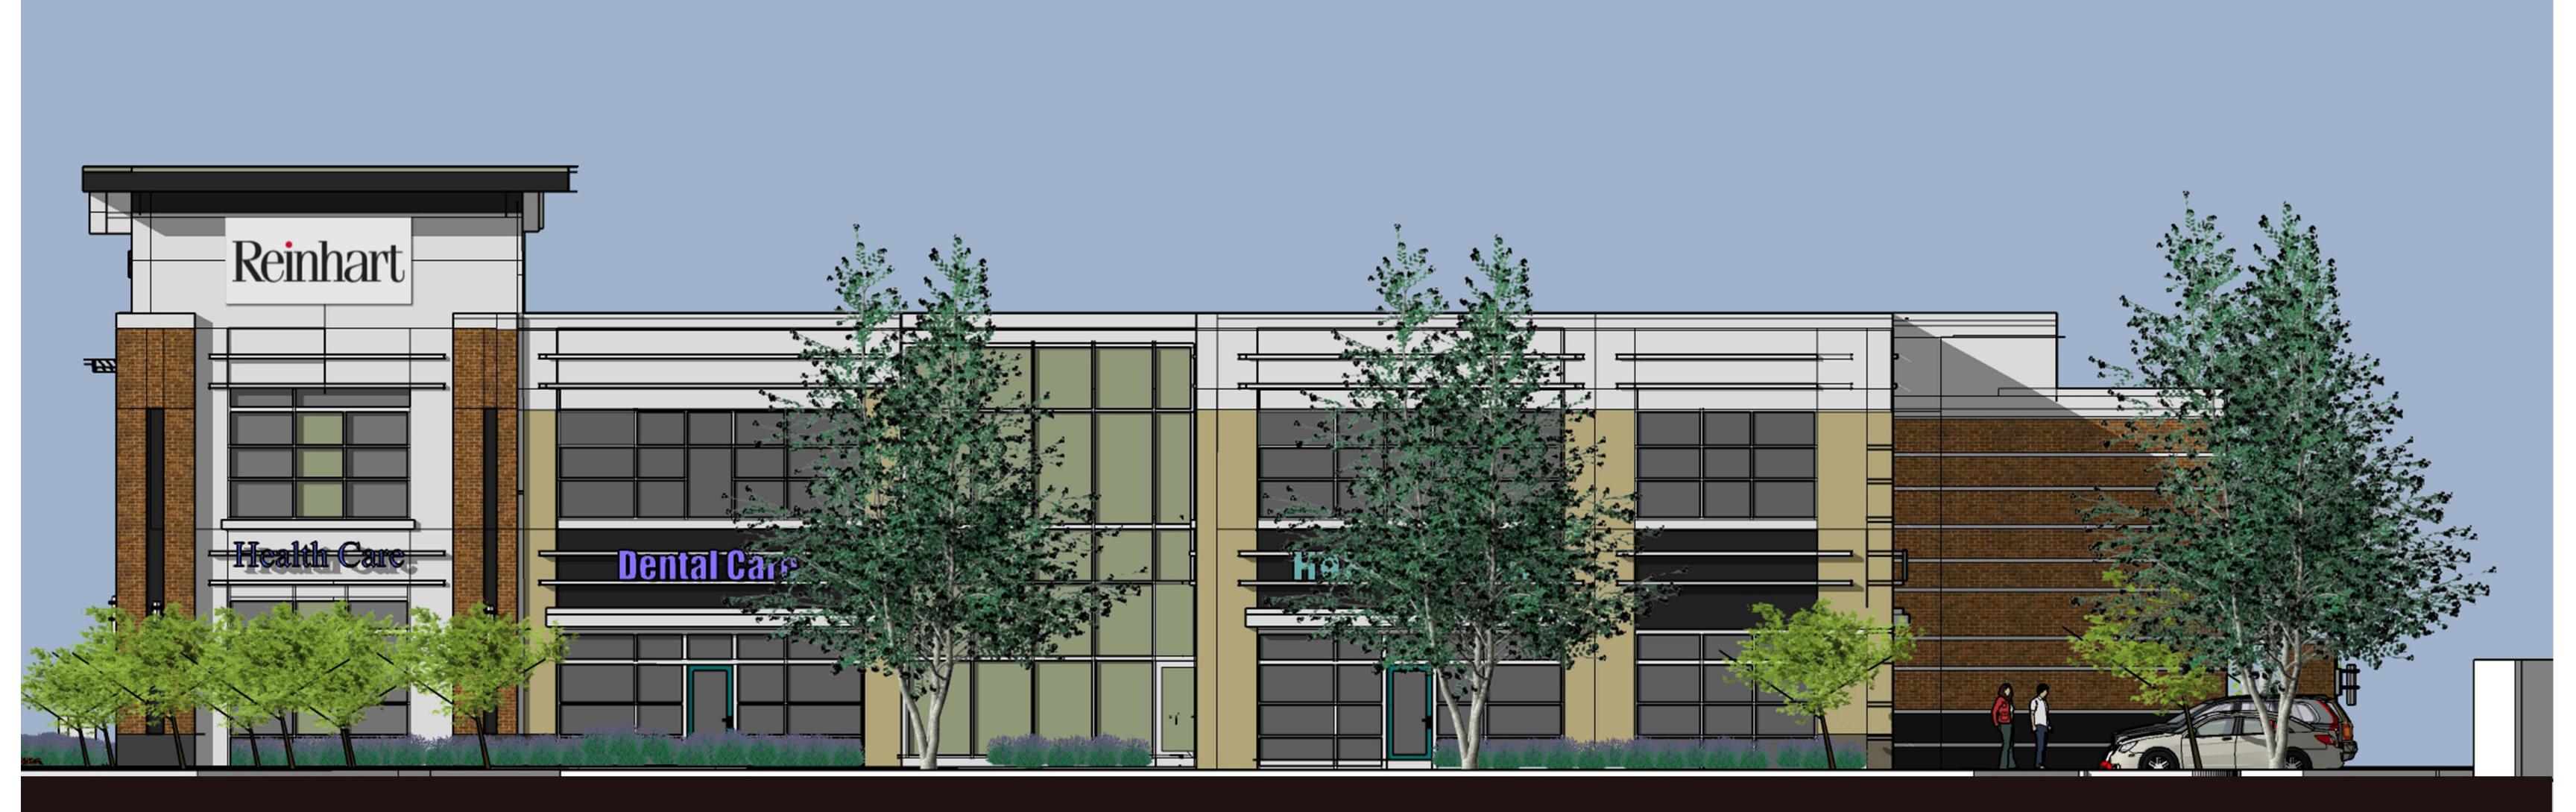

The 2255 W. Stadium site currently contains a 5,400 sq. ft. restaurant with no changes proposed to the building. Located directly north, the 2275 W. Stadium site currently houses a vacant service station. This structure is proposed to be demolished and replaced by an 18,200 sq. ft., two-story office building.

Both sites are submitted under one site plan submittal. Any future changes to either site that requires site plan approval by the City, requires both sites be brought into current city code compliance. The signs shown on the new office building elevations are not part of this site plan approval. A separate sign application is to be submitted for review and approval.

# NORTH ELEVATION