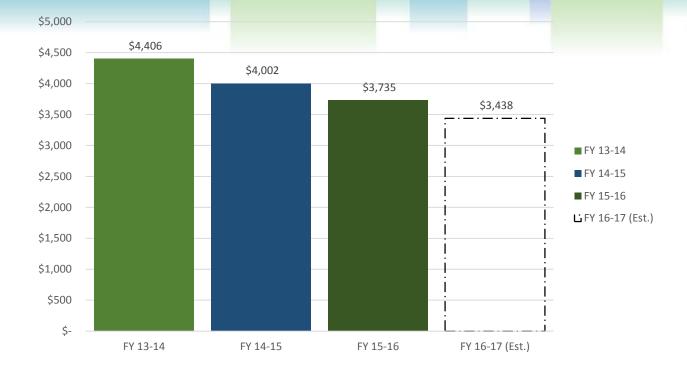

**Unique Companies Served** 



**Companies Created** 



### **Consultant Engagement Expenditures**



### **Phase 3 Expenditures per Company Served**



# **Committee Submissions (\$10-\$50K)**



## **Grant Pipeline Summary**

| Current Fiscal Year Budget                         | \$625K  |
|----------------------------------------------------|---------|
| Total billed through December                      | \$411K  |
| Budget remaining                                   | \$214K  |
| Open Contracts not yet billed                      | \$188K* |
| Remaining Balance through June (\$625K - budget)   | \$26K   |
| Remaining Balance through June (\$688K - 10% over) | \$89K   |

\* Estimate based on our historical experience and projects completing under budget.

### **Company Survival Rate by Year of Initial Service**