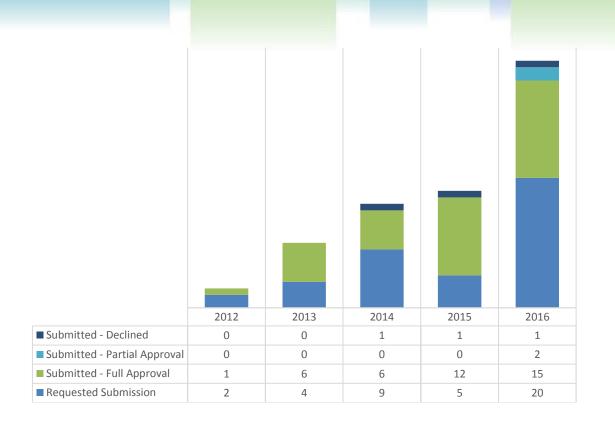

**Unique Companies Served** 



**Companies Created** 



### **Consultant Engagement Expenditures**



### **Phase 3 Expenditures per Company Served**



# **Committee Submissions (\$10-\$50K)**



## **Grant Pipeline Summary**

| Current Fiscal Year Budget                         | \$625K  |
|----------------------------------------------------|---------|
| Total billed through December                      | \$411K  |
| Budget remaining                                   | \$214K  |
| Open Contracts not yet billed                      | \$188K* |
| Remaining Balance through June (\$625K - budget)   | \$26K   |
| Remaining Balance through June (\$688K - 10% over) | \$89K   |

\* Estimate based on our historical experience and projects completing under budget.

### **Company Survival Rate by Year of Initial Service**