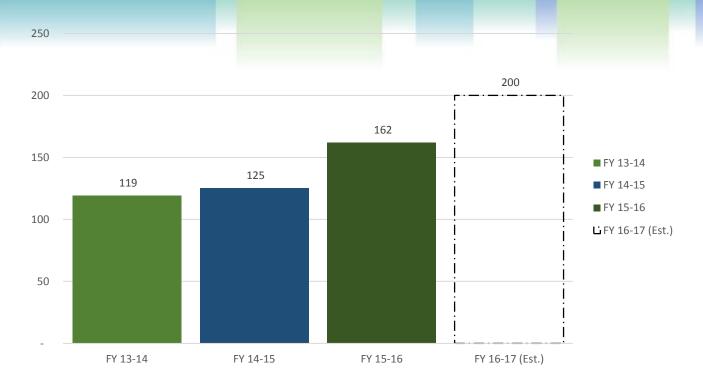

**Unique Companies Served** 



**Companies Created** 



### **Consultant Engagement Expenditures**



### **Phase 3 Expenditures per Company Served**



# **Committee Submissions (\$10-\$50K)**



## **Grant Pipeline Summary**

| Current Fiscal Year Budget                         | \$625K  |
|----------------------------------------------------|---------|
| Total billed through December                      | \$411K  |
| Budget remaining                                   | \$214K  |
| Open Contracts not yet billed                      | \$188K* |
| Remaining Balance through June (\$625K - budget)   | \$26K   |
| Remaining Balance through June (\$688K - 10% over) | \$89K   |

\* Estimate based on our historical experience and projects completing under budget.

### **Company Survival Rate by Year of Initial Service**