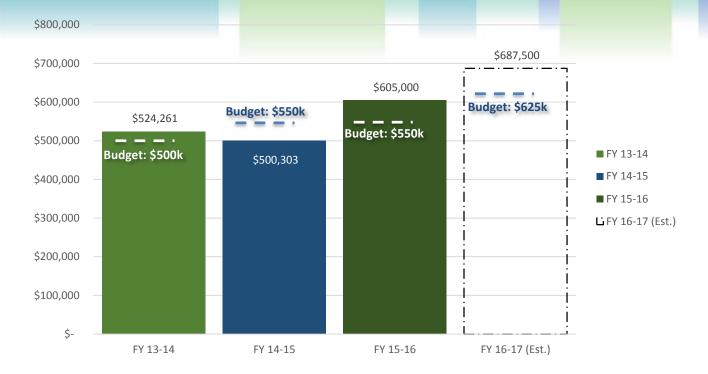

### **Consultant Engagement Expenditures**

## **Grant Pipeline Summary**

| Current Fiscal Year Budget                         | \$625K  |
|----------------------------------------------------|---------|
| Total billed through December                      | \$411K  |
| Budget remaining                                   | \$214K  |
| Open Contracts not yet billed                      | \$188K* |
| Remaining Balance through June (\$625K - budget)   | \$26K   |
| Remaining Balance through June (\$688K - 10% over) | \$89K   |