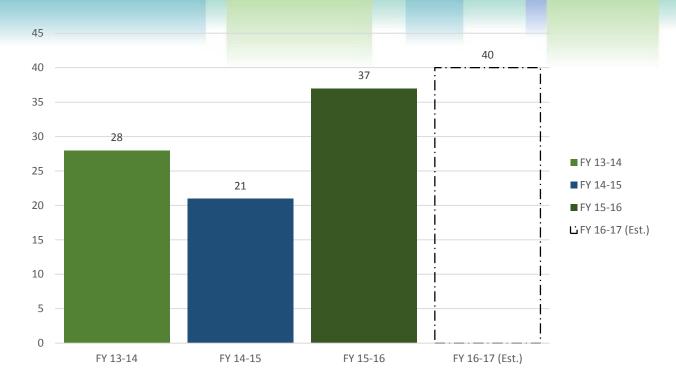

**Unique Companies Served** 



**Companies Created** 



### **Consultant Engagement Expenditures**



### **Phase 3 Expenditures per Company Served**



# **Committee Submissions (\$10-\$50K)**



## **Grant Pipeline Summary**

| Current Fiscal Year Budget                         | \$625K  |
|----------------------------------------------------|---------|
| Total billed through December                      | \$411K  |
| Budget remaining                                   | \$214K  |
| Open Contracts not yet billed                      | \$188K* |
| Remaining Balance through June (\$625K - budget)   | \$26K   |
| Remaining Balance through June (\$688K - 10% over) | \$89K   |

\* Estimate based on our historical experience and projects completing under budget.

### **Company Survival Rate by Year of Initial Service**