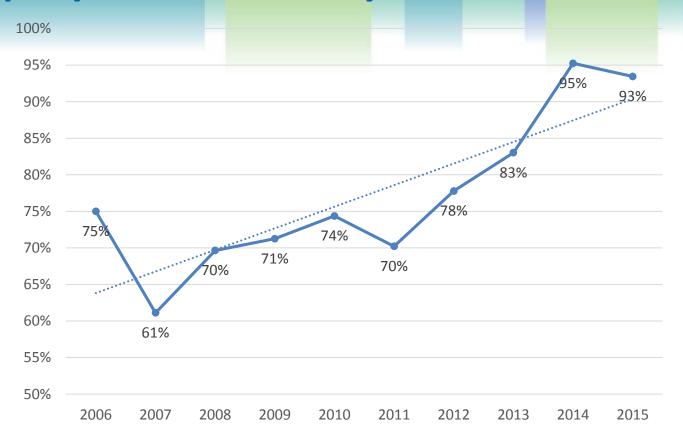

**Companies Created** 



### **Consultant Engagement Expenditures**



### **Phase 3 Expenditures per Company Served**



# **Committee Submissions (\$10-\$50K)**



## **Grant Pipeline Summary**

| Current Fiscal Year Budget                         | \$625K  |
|----------------------------------------------------|---------|
| Total billed through December                      | \$411K  |
| Budget remaining                                   | \$214K  |
| Open Contracts not yet billed                      | \$188K* |
| Remaining Balance through June (\$625K - budget)   | \$26K   |
| Remaining Balance through June (\$688K - 10% over) | \$89K   |

\* Estimate based on our historical experience and projects completing under budget.

### **Company Survival Rate by Year of Initial Service**