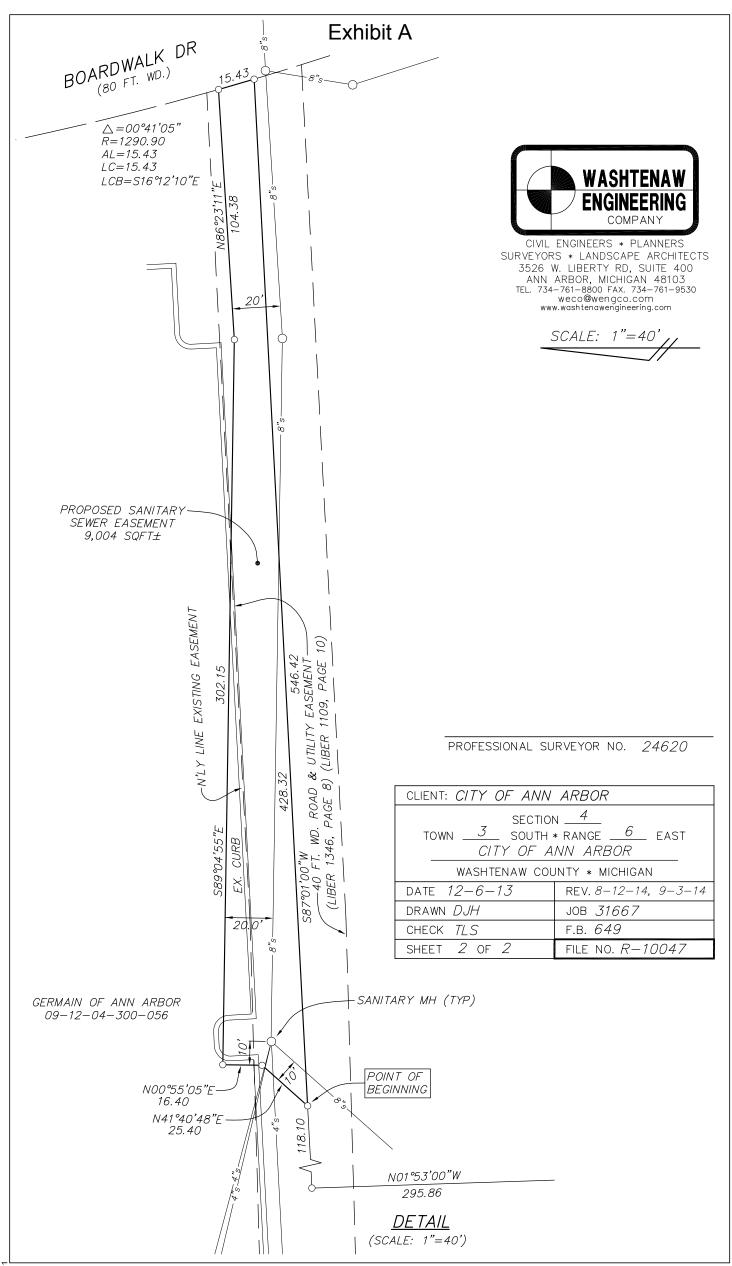

## SANITARY SEWER EASEMENT

Commencing at the Southwest corner of Section 4, T3S, R6E, City of Ann Arbor, Washtenaw County, Michigan; thence N01°53'00"W 250.00 feet along the West line of said Section; thence N87°09'00"E 51.25 feet to a point on the East line of State Street; thence along said East line N02°03'20"W 1261.81 feet; thence N87°01'00"E 407.90 feet; thence N01°53'00"W 295.86 feet; thence N87°01'00"E 118.10 feet to the POINT OF BEGINNING; thence N41°40'48"E 25.40 feet; thence N00°55'05"E 16.40 feet; thence S89°04'55"E 302.15 feet; thence N86°23'11"E 104.38 feet; thence S00°55'05"E 16.40 feet; right-of-way line of Boardwalk Drive 15.43 feet along the arc of a 1290.90 foot radius nontangential circular curve to the left, through a central angle of 00°41'05", having a chord that bears S16°12'10"E 15.43 feet; thence S87°01'00"W 428.32 feet to the Point of Beginning. Being a part of the Southwest 1/4 of Section 4, T3S, R6E, City of Ann Arbor, Washtenaw County, Michigan and containing 9,004 square feet of land, more or less. Being subject to easements and restrictions of record, if any.

|                                                                                                                                                                                                                        | SCALE: 1 INCH = 20                                                                        | O FEET                  |                    |
|------------------------------------------------------------------------------------------------------------------------------------------------------------------------------------------------------------------------|-------------------------------------------------------------------------------------------|-------------------------|--------------------|
| LEGEND                                                                                                                                                                                                                 |                                                                                           |                         |                    |
|                                                                                                                                                                                                                        |                                                                                           | PROFESSIONAL S          | SURVEYOR NO. 24620 |
| CIVIL ENGINEERS * PLANNERS<br>SURVEYORS * LANDSCAPE ARCHITECTS<br>3526 W. LIBERTY RD, SUITE 400<br>ANN ARBOR, MICHIGAN 48103<br>TEL. 734-761-8800 FAX. 734-761-9530<br>weco@wengco.com<br>www.washtenawengineering.com | CLIENT: CITY OF ANN                                                                       | ARBOR                   |                    |
|                                                                                                                                                                                                                        | SECTION <u>4</u><br>TOWN <u>3</u> SOUTH * RANGE <u>6</u> EAST<br><u>CITY OF ANN ARBOR</u> |                         |                    |
|                                                                                                                                                                                                                        | WASHTENAW COUNTY * MICHIGAN                                                               |                         |                    |
|                                                                                                                                                                                                                        | DATE <i>12–6–13</i>                                                                       | REV. 8-12-14, 9-3-14    |                    |
|                                                                                                                                                                                                                        | drawn <i>DJH</i>                                                                          | JOB <i>31667</i>        |                    |
|                                                                                                                                                                                                                        | CHECK <i>TLS</i>                                                                          | F.B. <i>649</i>         |                    |
|                                                                                                                                                                                                                        | SHEET 1 OF 2                                                                              | FILE NO. <i>R-10047</i> |                    |

H:\dd3\eng\31667\dwg\31667-san detail.dwg, san detail, 9/3/2014 5:16:26 PM, 1:1