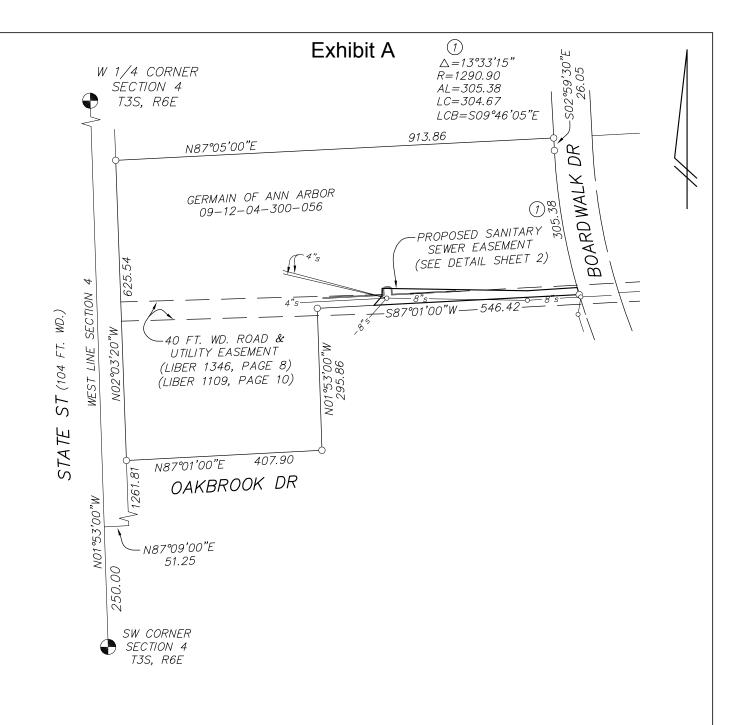

## SANITARY SEWER EASEMENT

Commencing at the Southwest corner of Section 4, T3S, R6E, City of Ann Arbor, Washtenaw County, Michigan; thence N01°53'00"W 250.00 feet along the West line of said Section; thence N87°09'00"E 51.25 feet to a point on the East line of State Street; thence along said East line N02°03'20"W 1261.81 feet; thence N87°01'00"E 407.90 feet; thence N01°53'00"W 295.86 feet; thence N87°01'00"E 118.10 feet to the POINT OF BEGINNING; thence N41°40'48"E 25.40 feet; thence N00°55'05"E 16.40 feet; thence S89°04'55"E 302.15 feet; thence N86°23'11"E 104.38 feet; thence S00°55'05"E 16.40 feet; right-of-way line of Boardwalk Drive 15.43 feet along the arc of a 1290.90 foot radius nontangential circular curve to the left, through a central angle of 00°41'05", having a chord that bears S16°12'10"E 15.43 feet; thence S87°01'00"W 428.32 feet to the Point of Beginning. Being a part of the Southwest 1/4 of Section 4, T3S, R6E, City of Ann Arbor, Washtenaw County, Michigan and containing 9,004 square feet of land, more or less. Being subject to easements and restrictions of record, if any.

|                                                                                                                                                                                                                        | SCALE: 1 INCH = 20                                                                        | O FEET                  |                    |
|------------------------------------------------------------------------------------------------------------------------------------------------------------------------------------------------------------------------|-------------------------------------------------------------------------------------------|-------------------------|--------------------|
| LEGEND                                                                                                                                                                                                                 |                                                                                           |                         |                    |
|                                                                                                                                                                                                                        |                                                                                           | PROFESSIONAL S          | SURVEYOR NO. 24620 |
| CIVIL ENGINEERS * PLANNERS<br>SURVEYORS * LANDSCAPE ARCHITECTS<br>3526 W. LIBERTY RD, SUITE 400<br>ANN ARBOR, MICHIGAN 48103<br>TEL. 734-761-8800 FAX. 734-761-9530<br>weco@wengco.com<br>www.washtenawengineering.com | CLIENT: CITY OF ANN                                                                       | ARBOR                   |                    |
|                                                                                                                                                                                                                        | SECTION <u>4</u><br>TOWN <u>3</u> SOUTH * RANGE <u>6</u> EAST<br><u>CITY OF ANN ARBOR</u> |                         |                    |
|                                                                                                                                                                                                                        | WASHTENAW COUNTY * MICHIGAN                                                               |                         |                    |
|                                                                                                                                                                                                                        | DATE <i>12–6–13</i>                                                                       | REV. 8-12-14, 9-3-14    |                    |
|                                                                                                                                                                                                                        | drawn <i>DJH</i>                                                                          | JOB <i>31667</i>        |                    |
|                                                                                                                                                                                                                        | CHECK <i>TLS</i>                                                                          | F.B. <i>649</i>         |                    |
|                                                                                                                                                                                                                        | SHEET 1 OF 2                                                                              | FILE NO. <i>R-10047</i> |                    |