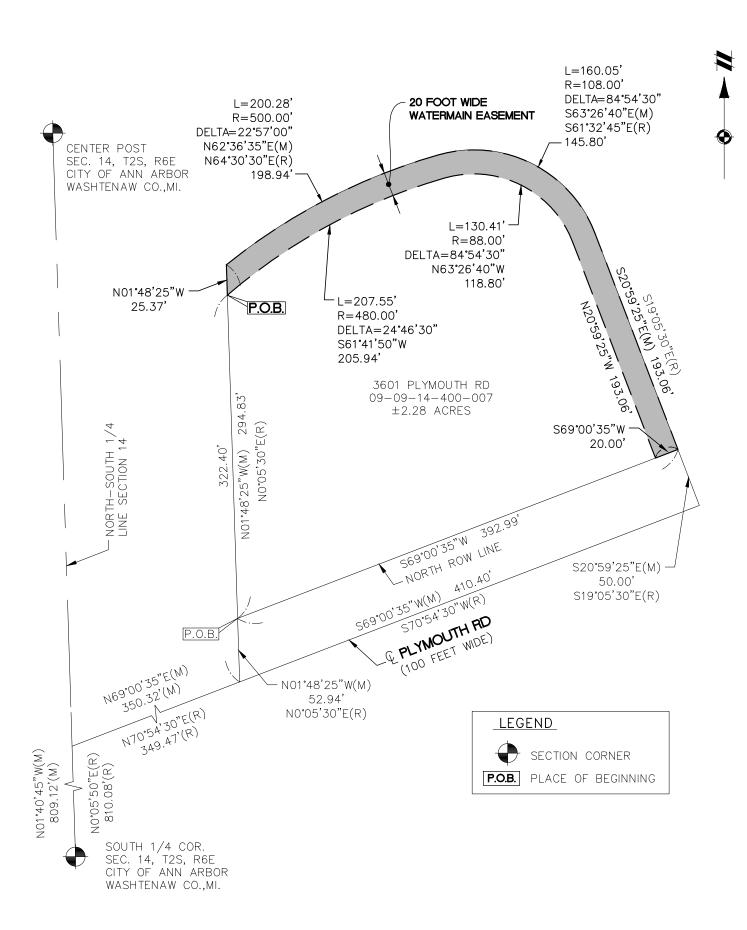

## Exhibit A

| CLIENT GREEN ROAD RETAIL, LLC                                                       | JOB: 14001313<br>DR.     | CAD<br>14001313EA-02<br>CH.                                                    |
|-------------------------------------------------------------------------------------|--------------------------|--------------------------------------------------------------------------------|
| SKETCH AND DESCRIPTION OF A 20 FOOT WIDE WATERMAIN EASEMENT                         | SJV BOOK NA SHEET 1 OF 2 | PG. NA DATE: 5-6-15                                                            |
| LOCATED IN                                                                          | EA-02                    |                                                                                |
| SECTION 14 TOWN 2 SOUTH, RANGE 6 EAST<br>CITY OF ANN ARBOR<br>WASHTENAW COUNTY, MI. |                          | WELL                                                                           |
| SCALE: 0 40 80<br>1 INCH = 80 FEET                                                  | TWO T                    | OWNE SQUARE, SUITE 700 OWNE SQUARE, SUITE 700 OUTHFIELD, MI 48076 248.447.2000 |

## Exhibit A

DESCRIPTION OF PARCEL 09-09-14-400-007 LOCATED IN SECTION 14, T2S, R6E, CITY OF ANN ARBOR, WASHTENAW COUNTY, MICHIGAN (AS SURVEYED BY ATWELL)

Commencing at the South 1/4 corner of Section 14, T2S, R6E, City of Ann Arbor, Washtenaw County, Michigan; thence North 01 degree 40 minutes 45 seconds West 809.12 feet (recorded as North 00 degrees 05 minutes 50 seconds East 810.08 feet) along the North—South 1/4 line of said Section 14; thence North 69 degrees 00 minutes 35 seconds East 350.32 feet (recorded as North 70 degrees 54 minutes 30 seconds East 349.47 feet) along the centerline of Plymouth Road (100.00 feet wide); thence North 01 degree 48 minutes 25 seconds West (recorded as North 00 degrees 05 minutes 30 seconds East) 52.94 feet for a Place of Beginning; thence continuing North 01 degree 48 minutes 25 seconds West (recorded as North 00 degrees 05 minutes 30 seconds East) 294.83 feet; thence 200.28 feet along the arc of a 500.00 foot radius circular curve to the right, chord bearing North 62 degrees 36 minutes 35 seconds East (recorded as North 64 degrees 30 minutes 30 seconds East) 198.94 feet; thence 160.05 feet along the arc of a 108.00 foot radius circular curve to the right, chord bearing South 63 degrees 26 minutes 40 seconds East (recorded as South 61 degrees 32 minutes 45 seconds East) 145.80 feet; thence South 20 degrees 59 minutes 25 seconds East (recorded as South 19 degrees 05 minutes 30 seconds East) 193.06 feet; thence South 69 degrees 00 minutes 35 seconds West 392.99 feet along the North right—of—way line of said Plymouth Road to the Place of Beginning.

## DESCRIPTION OF A 20 FOOT WIDE WATERMAIN EASEMENT:

Commencing at the South 1/4 corner of Section 14, T2S, R6E, City of Ann Arbor, Washtenaw County, Michigan; thence N01°40'45"W 809.12 feet along the North-South 1/4 line of said Section 14; thence N69°00'35"E 350.32 feet along the Centerline of Plymouth Road (100 feet wide); thence N01°48'25"W 322.40 feet for a PLACE OF BEGINNING; thence N01°48'25"W 25.37 feet; thence 200.28 feet along the arc of a 500.00 foot radius circular curve to the right with a central angle of 22°57'00", having a chord which bears N62°36'35"E 198.94 feet; thence 160.05 feet along the arc of a 108.00 foot radius circular curve to the right with a central angle of 84°54'30", having a chord which bears S63°26'40"E 145.80 feet; thence S20°59'25"E 193.06 feet; thence S69°00'35"W 20.00 feet along the North Right-of-Way line of said Plymouth Road; thence N20°59'25"W 193.06 feet; thence 130.41 feet along the arc of a 88.00 foot radius circular curve to the left with a central angel of 84°54'30", having a chord which bears N63°26'40"W 118.80 feet; thence 207.55 feet along the arc of a 480.00 foot radius circular curve to the left with a central angel of 24°46'30", having a chord which bears S61°41'50"W 205.94 feet to the Place of Beginning.