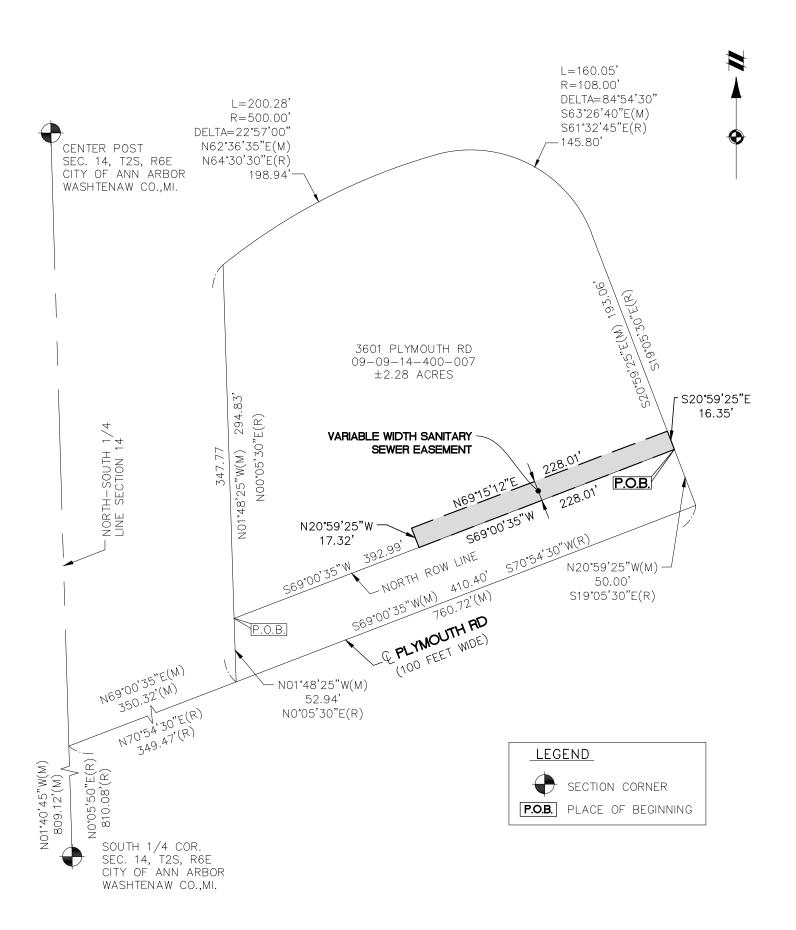

## Exhibit A

DESCRIPTION OF PARCEL 09-09-14-400-007 LOCATED IN SECTION 14, T2S, R6E, CITY OF ANN ARBOR, WASHTENAW COUNTY, MICHIGAN (AS SURVEYED BY ATWELL)

Commencing at the South 1/4 corner of Section 14, T2S, R6E, City of Ann Arbor, Washtenaw County, Michigan; thence North 01 degree 40 minutes 45 seconds West 809.12 feet (recorded as North 00 degrees 05 minutes 50 seconds East 810.08 feet) along the North—South 1/4 line of said Section 14; thence North 69 degrees 00 minutes 35 seconds East 350.32 feet (recorded as North 70 degrees 54 minutes 30 seconds East 349.47 feet) along the centerline of Plymouth Road (100.00 feet wide); thence North 01 degree 48 minutes 25 seconds West (recorded as North 00 degrees 05 minutes 30 seconds East) 52.94 feet for a Place of Beginning; thence continuing North 01 degree 48 minutes 25 seconds West (recorded as North 00 degrees 05 minutes 30 seconds East) 294.83 feet; thence 200.28 feet along the arc of a 500.00 foot radius circular curve to the right, chord bearing North 62 degrees 36 minutes 35 seconds East (recorded as North 64 degrees 30 minutes 30 seconds East) 198.94 feet; thence 160.05 feet along the arc of a 108.00 foot radius circular curve to the right, chord bearing South 63 degrees 26 minutes 40 seconds East (recorded as South 61 degrees 32 minutes 45 seconds East) 145.80 feet; thence South 20 degrees 59 minutes 25 seconds East (recorded as South 19 degrees 05 minutes 30 seconds East) 193.06 feet; thence South 69 degrees 00 minutes 35 seconds West 392.99 feet along the North right—of—way line of said Plymouth Road to the Place of Beginning.

## DESCRIPTION OF A VARIABLE WIDTH SANITARY SEWER EASEMENT:

Commencing at the South 1/4 corner of Section 14, T2S, R6E, City of Ann Arbor, Washtenaw County, Michigan; thence N01°40′45″W 809.12 feet along the North—South 1/4 line of said Section 14; thence N69°00′35″E 760.72 feet along the Centerline of Plymouth Road (100 feet wide); thence N20°59′25″W 50.00 feet for a PLACE OF BEGINNING; thence S69°00′35″W 228.01 feet along the North Right—of—Way line of said Plymouth Road; thence N20°59′25″W 17.32 feet; thence N69°15′12″E 228.01 feet; thence S20°59′25″E 16.35 feet to the Place of Beginning.