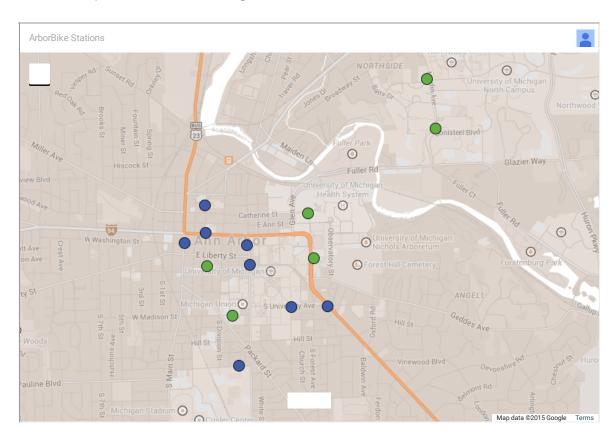

## ArborBike Map

ArborBike is planned for 14 stations downtown and on the University of Michigan campus. The locations identified on this map are approximate and tentative, pending City of Ann Arbor & University of Michigan approval. The 2014 season includes 6

of the 14 stations, as shown below. All 14 stations will be installed for 2015.

Want to recommend a station location for the next phase of ArborBike? Interested in hosting a new station? Send your comments and questions to info@arborbike.org.

## **Active Stations**

Murfin & Hubbard

Murfin & Bonisteel

Library Lane

Zina Pitcher & Catherine

CCRB @ Washtenaw

Madison & Thompson

## Planned Stations

Kerry town & Fifth
City Hall
N. University & State
S. University & Washtenaw
S. University & E. University
Hoover & Mary
Washington & Main
Washington & State