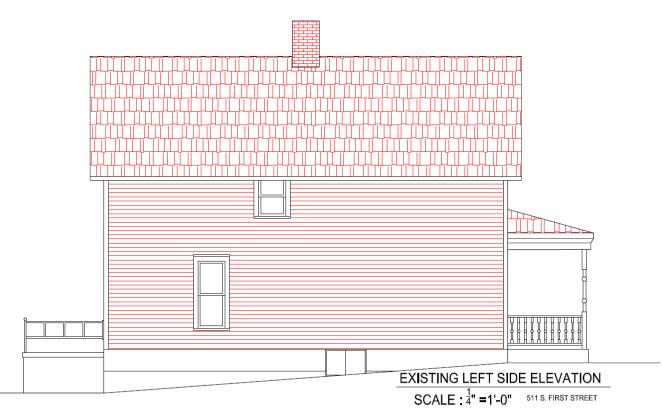

**BACKGROUND:** This simple 1 <sup>3</sup>/<sub>4</sub> story gable-fronter features wood siding and wide board trim in the gables. It appears in the 1894 Polk City Directory as the home of Mrs. Lohrke, who occupied the house until at least 1910. In the 1916 Sanborn Map, the house had a full-width front porch and a small rear covered porch.

**LOCATION:** The site is located on the east side of South First Street, south of West Jefferson and north of West Madison.

**APPLICATION:** The applicant seeks HDC approval to construct a 6' x 20'8" one-story rear addition with a shed roof on top of an existing concrete deck.