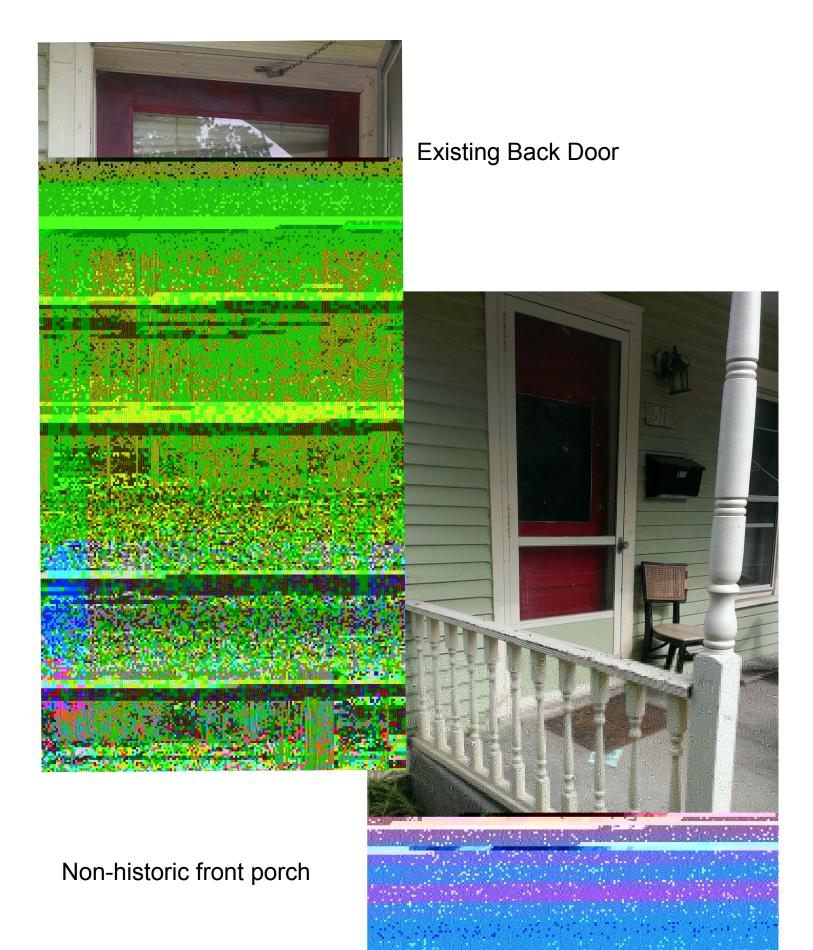

#### **STAFF FINDINGS:**

- 1. The existing raised concrete deck is 6' by 20'8" on a block foundation with a crawlspace, and the addition would be built on top of it, spanning the width of the back of the house. The Design Guidelines recommend that additions not be flush with the sidewalls of the house and therefore act as extensions of them, but since the foundation here is already in place, insetting the new walls would result in an awkward concrete ledge at their base. The addition's hipped roof and change in foundation materials help define it as new, and at only six feet deep, should avoid the disproportionately extruded look that the guidelines are trying to avoid.
- 2. The addition would be sided in cementitious clapboard siding with wood trim and an asphalt roof. An existing rear door would be moved onto the addition and reused. Steps with wood railings lead down into the rear yard. The proposed motion adds the condition that the stairs be wood the petitioner agreed to do this verbally, but it wasn't shown on the digital plan set. Two windows on the back of the house would be infilled to accommodate the addition. The addition would house a new bathroom and laundry room.
- 3. Staff believes the work is complementary and sensitive to the house and neighborhood, and its limited size and location on the back of the house are appropriate. The work meets the Ann Arbor Historic District Design Guidelines and the Secretary of the Interior's Guidelines, and the Secretary of the Interior's Standards for Rehabilitation.

Section 5: Description of Proposed Changes (attach additional sheets as necessary) 1. Provide a brief summary of proposed changes. Build a 6 x 20 single story addition over the existing concrete The addition will hold the new bathroom porch. rear and aundry area. 2. Provide a description of existing conditions. Existing 2 story house with non-historic front and rear porch. The rear block with concrete slab youred over it porch 15 crawl space under 3. What are the reasons for the proposed changes? To add a new 2nd bachroom and laundry to the house 4. Attach any additional information that will further explain or clarify the proposal, and indicate these attachments here. applie will relocate the existing rear door to the new siding and from will have similar rear door location be easily differentiated from original will but 100K 5. Attach photographs of the existing property, including at least one general photo and detailed photos of proposed work area. STAFF USE ONLY Date Submitted: Staff or Application to HDC Project No .: 111 Date of Public Hearing: Pre-filing Staff Reviewer & Date: 211 Application Filing Data HDC COA -HDC Denial Staff signature: HDC NTF -StafficoA Comments: