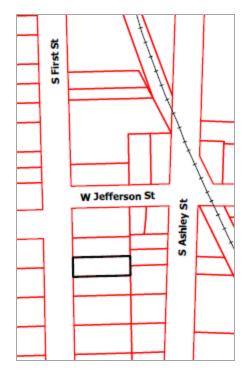

**LOCATION:** The site is located on the east side of South First Street, south of West Jefferson and north of West Madison.

**APPLICATION:** The applicant seeks HDC approval to construct a 6' x 20'8" one-story rear addition with a shed roof on top of an existing concrete deck.