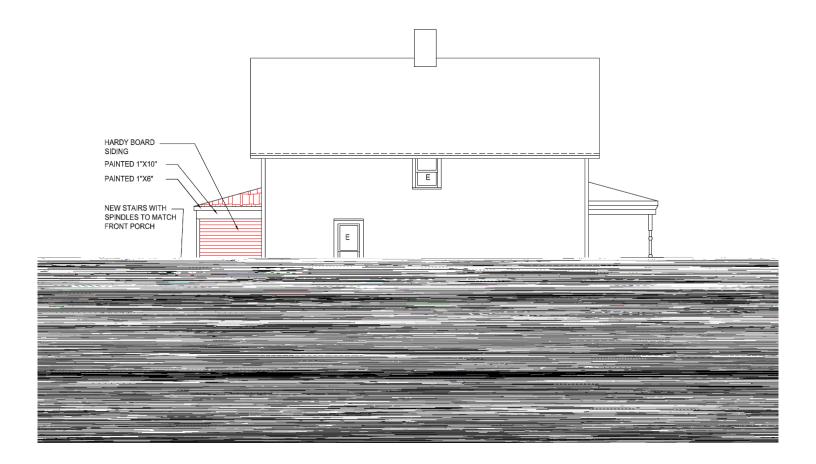

#### **STAFF FINDINGS:**

- 1. The existing raised concrete deck is 6' by 20'8" on a block foundation with a crawlspace, and the addition would be built on top of it, spanning the width of the back of the house. The Design Guidelines recommend that additions not be flush with the sidewalls of the house and therefore act as extensions of them, but since the foundation here is already in place, insetting the new walls would result in an awkward concrete ledge at their base. The addition's hipped roof and change in foundation materials help define it as new, and at only six feet deep, should avoid the disproportionately extruded look that the guidelines are trying to avoid.
- 2. The addition would be sided in cementitious clapboard siding with wood trim and an asphalt roof. An existing rear door would be moved onto the addition and reused. Steps with wood railings lead down into the rear yard. The proposed motion adds the condition that the stairs be wood the petitioner agreed to do this verbally, but it wasn't shown on the digital plan set. Two windows on the back of the house would be infilled to accommodate the addition. The addition would house a new bathroom and laundry room.
- 3. Staff believes the work is complementary and sensitive to the house and neighborhood, and its limited size and location on the back of the house are appropriate. The work meets the Ann Arbor Historic District Design Guidelines and the Secretary of the Interior's Guidelines, and the Secretary of the Interior's Standards for Rehabilitation.