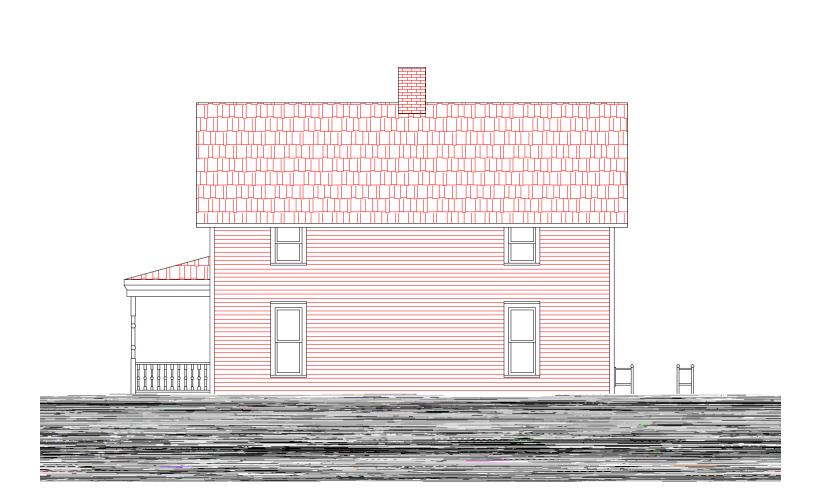

**BACKGROUND:** This simple 1 <sup>3</sup>/<sub>4</sub> story gable-fronter features wood siding and wide board trim in the gables. It appears in the 1894 Polk City Directory as the home of Mrs. Lohrke, who occupied the house until at least 1910. In the 1916 Sanborn Map, the house had a full-width front porch and a small rear covered porch.

#### **STAFF FINDINGS:**

- 1. The existing raised concrete deck is 6' by 20'8" on a block foundation with a crawlspace, and the addition would be built on top of it, spanning the width of the back of the house. The Design Guidelines recommend that additions not be flush with the sidewalls of the house and therefore act as extensions of them, but since the foundation here is already in place, insetting the new walls would result in an awkward concrete ledge at their base. The addition's hipped roof and change in foundation materials help define it as new, and at only six feet deep, should avoid the disproportionately extruded look that the guidelines are trying to avoid.
- 2. The addition would be sided in cementitious clapboard siding with wood trim and an asphalt roof. An existing rear door would be moved onto the addition and reused. Steps with wood railings lead down into the rear yard. The proposed motion adds the condition that the stairs be wood the petitioner agreed to do this verbally, but it wasn't shown on the digital plan set. Two windows on the back of the house would be infilled to accommodate the addition. The addition would house a new bathroom and laundry room.
- 3. Staff believes the work is complementary and sensitive to the house and neighborhood, and its limited size and location on the back of the house are appropriate. The work meets the Ann Arbor Historic District Design Guidelines and the Secretary of the Interior's Guidelines, and the Secretary of the Interior's Standards for Rehabilitation.