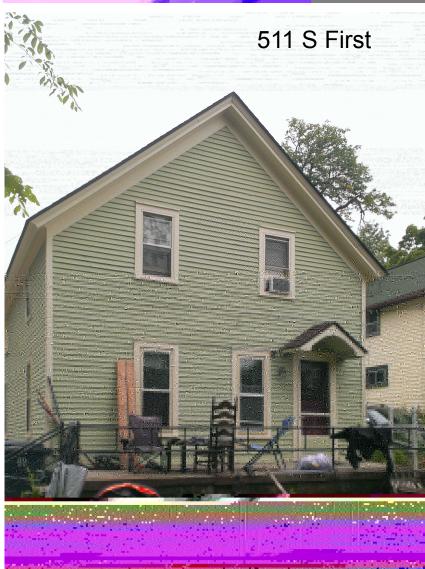

| Mixed Littmate Dauble Hang |              | MARYDE                       |
|----------------------------|--------------|------------------------------|
| Section Details: Operating |              |                              |
| hum. 2 + 1 F               | Production g |                              |
|                            | inter fact   | Ligare Sant<br>(an and 1997) |
|                            | 3            | 2                            |
|                            |              |                              |
|                            |              |                              |
|                            |              |                              |
|                            | <u></u>      |                              |



### 511 S First