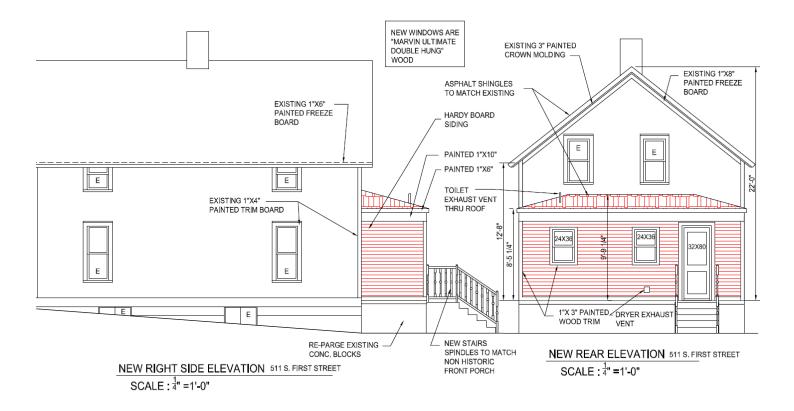

#### **STAFF FINDINGS:**

- 1. The existing raised concrete deck is 6' by 20'8" on a block foundation with a crawlspace, and the addition would be built on top of it, spanning the width of the back of the house. The Design Guidelines recommend that additions not be flush with the sidewalls of the house and therefore act as extensions of them, but since the foundation here is already in place, insetting the new walls would result in an awkward concrete ledge at their base. The addition's hipped roof and change in foundation materials help define it as new, and at only six feet deep, should avoid the disproportionately extruded look that the guidelines are trying to avoid.
- 2. The addition would be sided in cementitious clapboard siding with wood trim and an asphalt roof. An existing rear door would be moved onto the addition and reused. Steps with wood railings lead down into the rear yard. The proposed motion adds the condition that the stairs be wood the petitioner agreed to do this verbally, but it wasn't shown on the digital plan set. Two windows on the back of the house would be infilled to accommodate the addition. The addition would house a new bathroom and laundry room.
- 3. Staff believes the work is complementary and sensitive to the house and neighborhood, and its limited size and location on the back of the house are appropriate. The work meets the Ann Arbor Historic District Design Guidelines and the Secretary of the Interior's Guidelines, and the Secretary of the Interior's Standards for Rehabilitation.