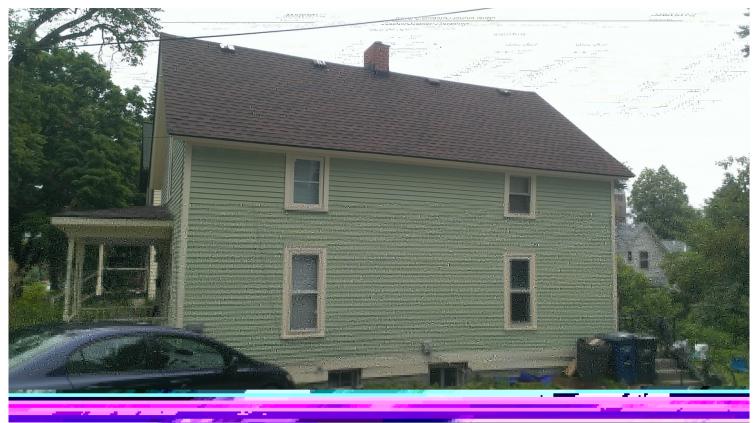

#### **STAFF FINDINGS:**

- 1. The existing raised concrete deck is 6' by 20'8" on a block foundation with a crawlspace, and the addition would be built on top of it, spanning the width of the back of the house. The Design Guidelines recommend that additions not be flush with the sidewalls of the house and therefore act as extensions of them, but since the foundation here is already in place, insetting the new walls would result in an awkward concrete ledge at their base. The addition's hipped roof and change in foundation materials help define it as new, and at only six feet deep, should avoid the disproportionately extruded look that the guidelines are trying to avoid.
- 2. The addition would be sided in cementitious clapboard siding with wood trim and an asphalt roof. An existing rear door would be moved onto the addition and reused. Steps with wood railings lead down into the rear yard. The proposed motion adds the condition that the stairs be wood the petitioner agreed to do this verbally, but it wasn't shown on the digital plan set. Two windows on the back of the house would be infilled to accommodate the addition. The addition would house a new bathroom and laundry room.
- 3. Staff believes the work is complementary and sensitive to the house and neighborhood, and its limited size and location on the back of the house are appropriate. The work meets the Ann Arbor Historic District Design Guidelines and the Secretary of the Interior's Guidelines, and the Secretary of the Interior's Standards for Rehabilitation.