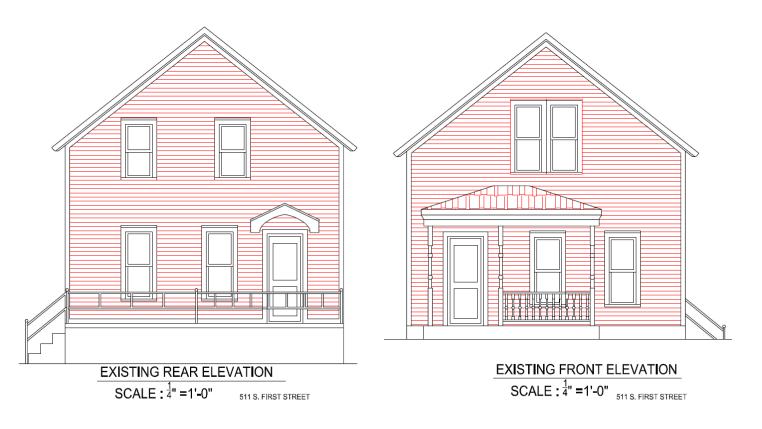

**BACKGROUND:** This simple 1 <sup>3</sup>/<sub>4</sub> story gable-fronter features wood siding and wide board trim in the gables. It appears in the 1894 Polk City Directory as the home of Mrs. Lohrke, who occupied the house until at least 1910. In the 1916 Sanborn Map, the house had a full-width front porch and a small rear covered porch.

#### **STAFF FINDINGS:**

- 1. The existing raised concrete deck is 6' by 20'8" on a block foundation with a crawlspace, and the addition would be built on top of it, spanning the width of the back of the house. The Design Guidelines recommend that additions not be flush with the sidewalls of the house and therefore act as extensions of them, but since the foundation here is already in place, insetting the new walls would result in an awkward concrete ledge at their base. The addition's hipped roof and change in foundation materials help define it as new, and at only six feet deep, should avoid the disproportionately extruded look that the guidelines are trying to avoid.
- 2. The addition would be sided in cementitious clapboard siding with wood trim and an asphalt roof. An existing rear door would be moved onto the addition and reused. Steps with wood railings lead down into the rear yard. The proposed motion adds the condition that the stairs be wood the petitioner agreed to do this verbally, but it wasn't shown on the digital plan set. Two windows on the back of the house would be infilled to accommodate the addition. The addition would house a new bathroom and laundry room.
- 3. Staff believes the work is complementary and sensitive to the house and neighborhood, and its limited size and location on the back of the house are appropriate. The work meets the Ann Arbor Historic District Design Guidelines and the Secretary of the Interior's Guidelines, and the Secretary of the Interior's Standards for Rehabilitation.