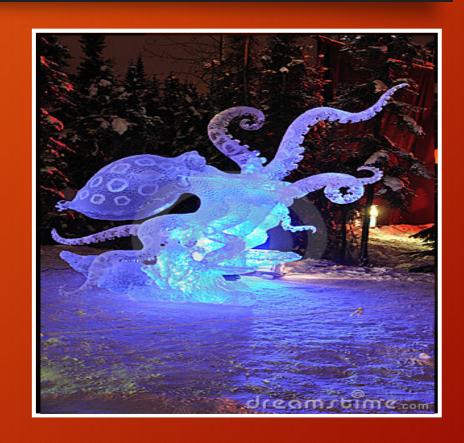

#### Ice Art

Ice sculptures
representing both the Red
Wings and Maple Leaves
will add to an already
festive atmosphere in
Downtown Ann Arbor.