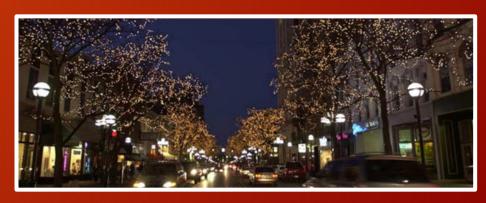

# The Puck Drops Here

12.31.13

Downtown Ann Arbor

#### Ice Art

Ice sculptures
representing both the Red
Wings and Maple Leaves
will add to an already
festive atmosphere in
Downtown Ann Arbor.



### **Ambiance**

Local Restaurant Participation Festive Foods





Holiday Lights



#### Live Music





Local 107.1 DJ and Sonic Lunch mastermind Matt Altruda has planned live music from proven crowd pleasers to keep our community dancing in the street til Midnight.

## Midnight



METAL a local metal fabricating is creating a 6 foot puck lit with over 6,000 LED lights that will be slowly dropped as we approach midnight.

A safe, family friendly event is our number one priority, which is why we will have our puck created by engineers who can ensure an incredibly secure structure. We will also have our security team monitoring our puck at all times.