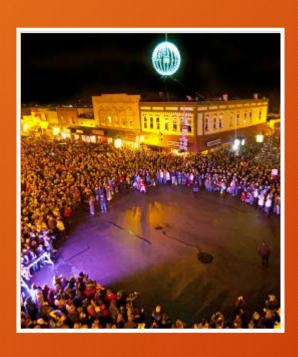

# The Puck Drops Here

12.31.13

Downtown Ann Arbor

## Midnight

METAL a local metal fabricating is creating a 6 foot puck lit with over 6,000 LED lights that will be slowly dropped as we approach midnight.

A safe, family friendly event is our number one priority, which is why we will have our puck created by engineers who can ensure an incredibly secure structure. We will also have our security team monitoring our puck at all times.