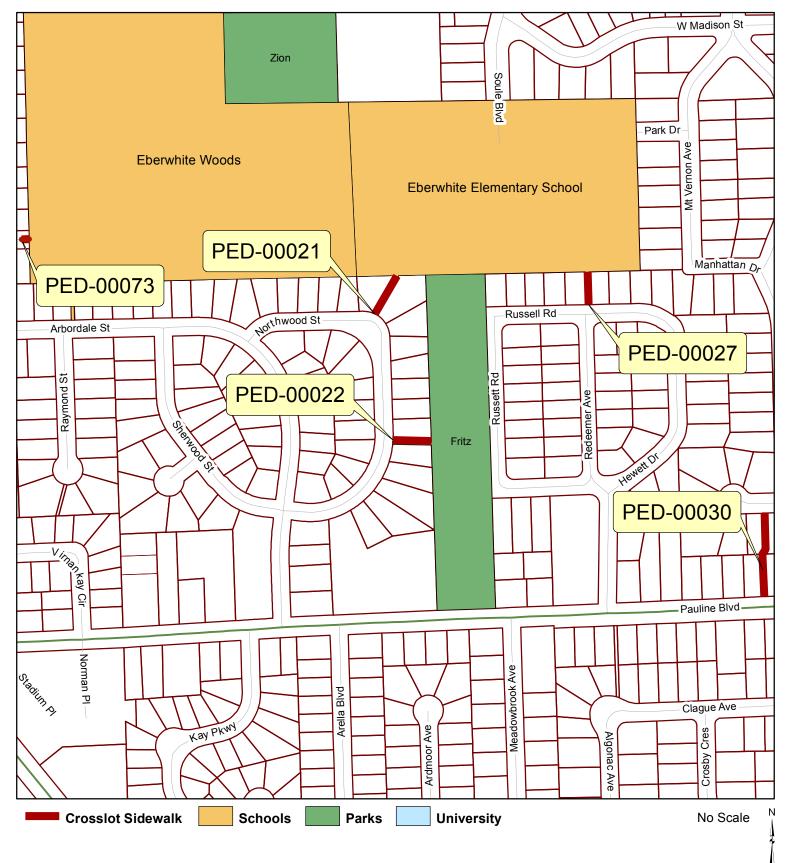

Crosslot Sidewalks: PED-00021, 00022, 00027, 00030, 00073

No part of this product shall be reproduced or transmitted in any form or by any means, electronic or mechanical, for any purposes, without prior written permission from the City of Ann Arbor.