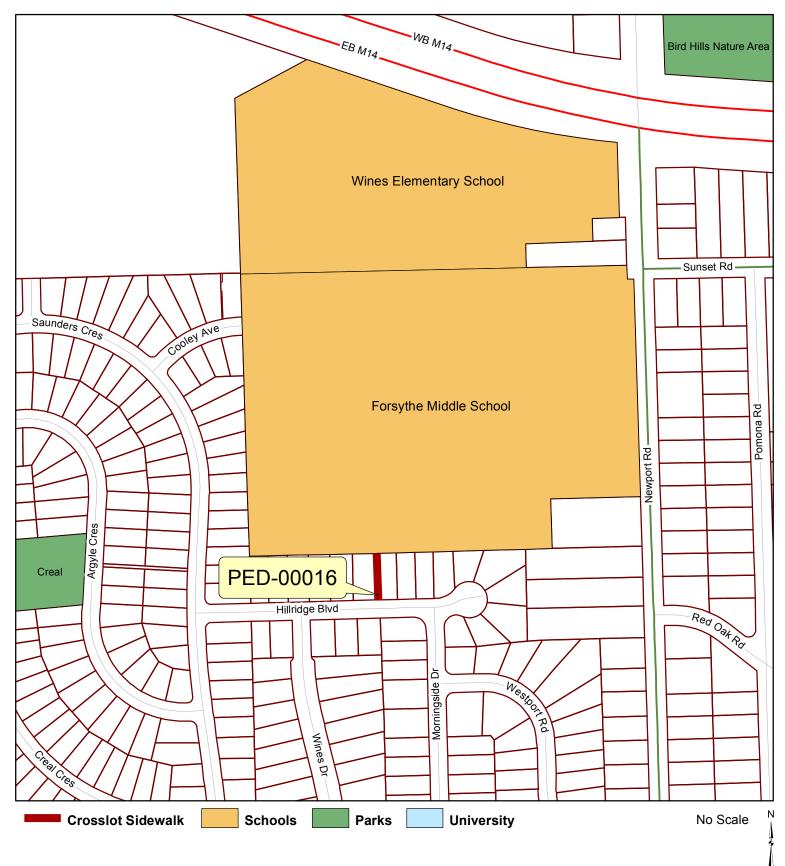

**Crosslot Sidewalks: PED-00015** 

No part of this product shall be reproduced or transmitted in any form or by any means, electronic or mechanical, for any purposes, without prior written permission from the City of Ann Arbor.