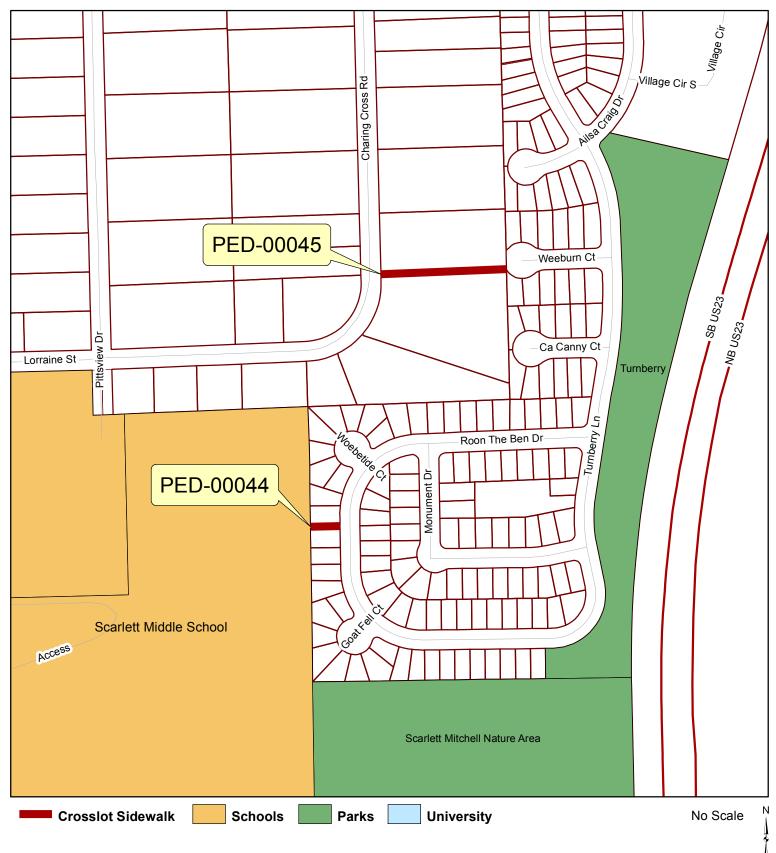

Crosslot Sidewalks:PED-00044, 00045

No part of this product shall be reproduced or transmitted in any form or by any means, electronic or mechanical, for any purposes, without prior written permission from the City of Ann Arbor.