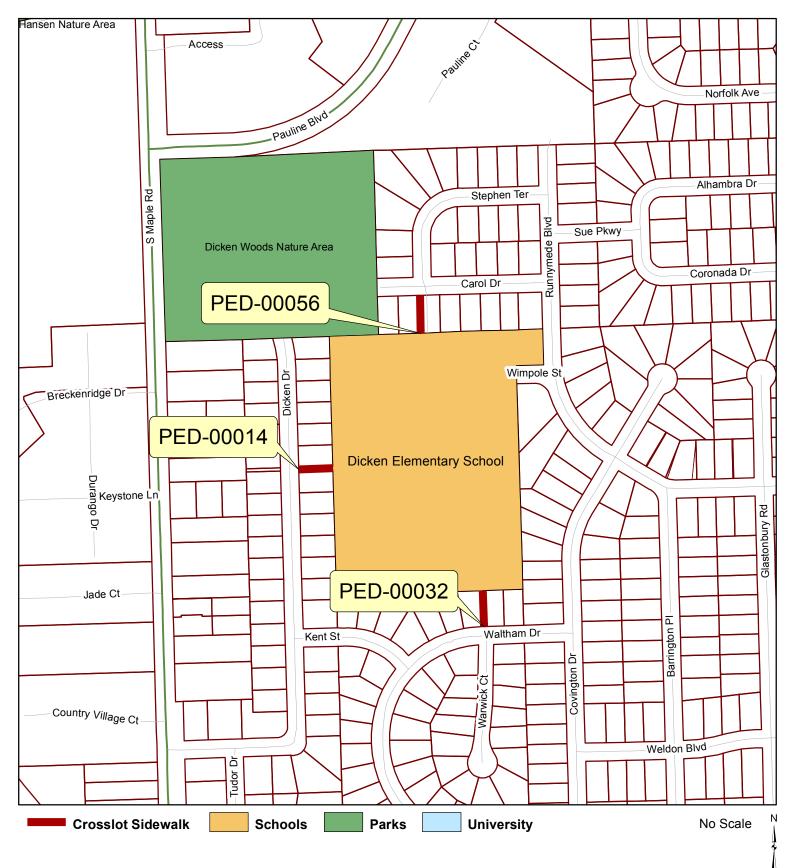

Crosslot Sidewalks:PED-00014, 00032, 00056

No part of this product shall be reproduced or transmitted in any form or by any means, electronic or mechanical, for any purposes, without prior written permission from the City of Ann Arbor.