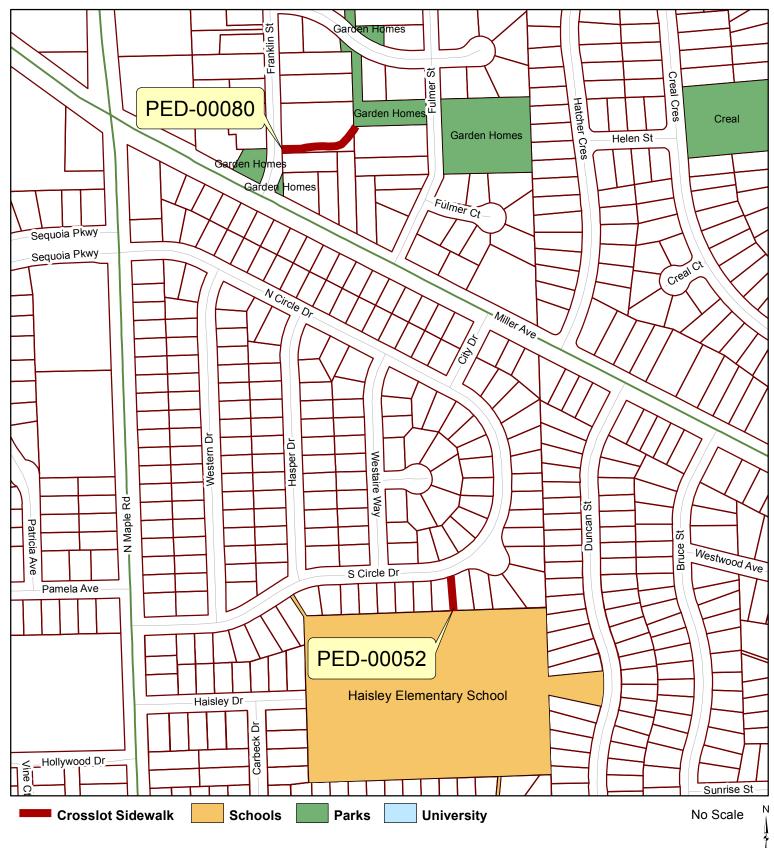

# Crosslot Sidewalks:PED-00052, 00080

Copyright 2013 City of Ann Arbor, Michigan

No part of this product shall be reproduced or transmitted in any form or by any means, electronic or mechanical, for any purposes, without prior written permission from the City of Ann Arbor.