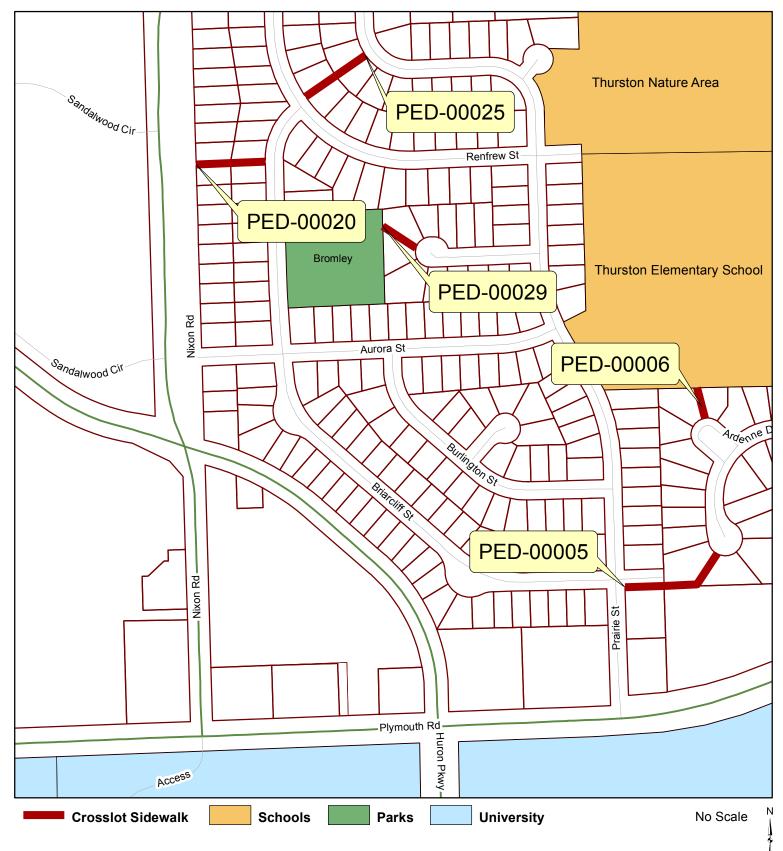

# Crosslot Sidewalks:PED-00005,0006,0020,0025,0029

Copyright 2013 City of Ann Arbor, Michigan

No part of this product shall be reproduced or transmitted in any form or by any means, electronic or mechanical, for any purposes, without prior written permission from the City of Ann Arbor.