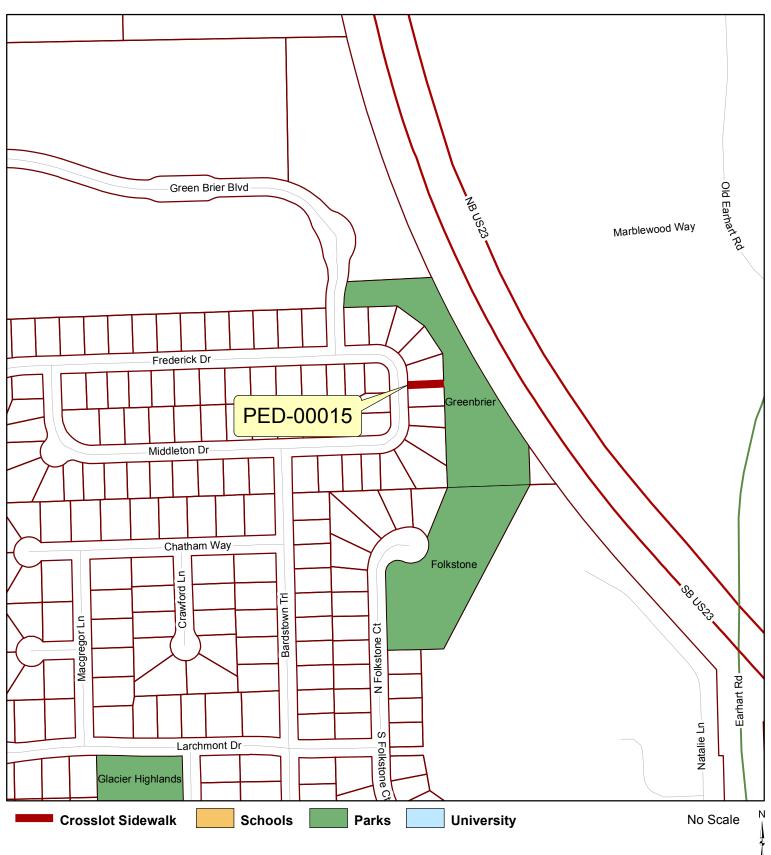

**Crosslot Sidewalks: PED-00015** 

No part of this product shall be reproduced or transmitted in any form or by any means, electronic or mechanical, for any purposes, without prior written permission from the City of Ann Arbor.