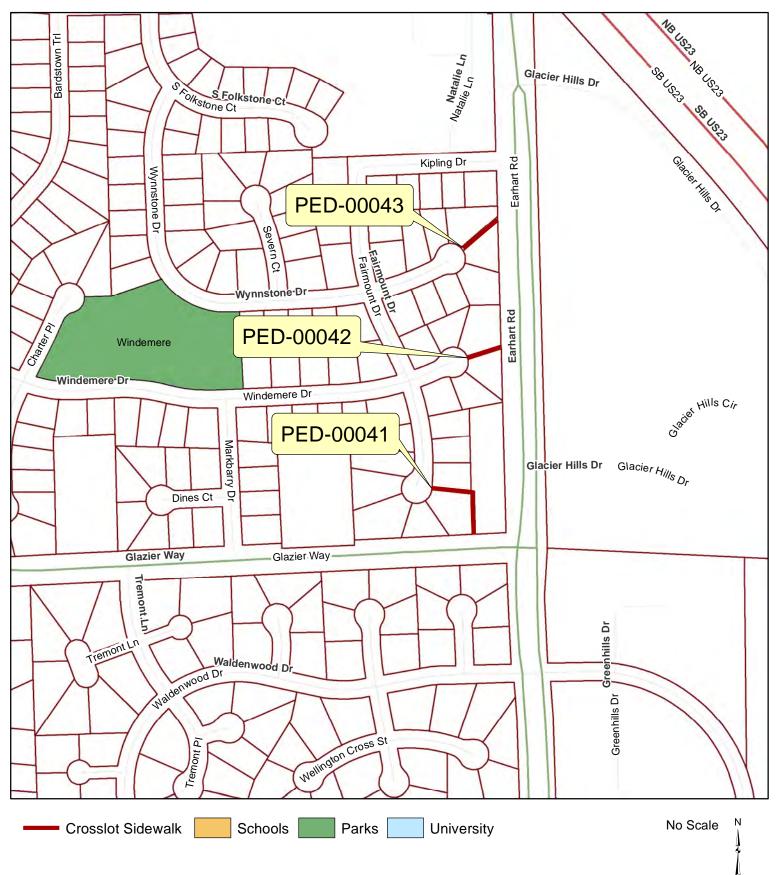

#### Crosslot Sidewalks: PED-00041, 00042, 00043

Copyright 2013 City of Ann Arbor, Michigan

No part of this product shall be reproduced or transmitted in any form or by any means, electronic or mechanical, for any purposes, without prior written permission from the City of Ann Arbor.