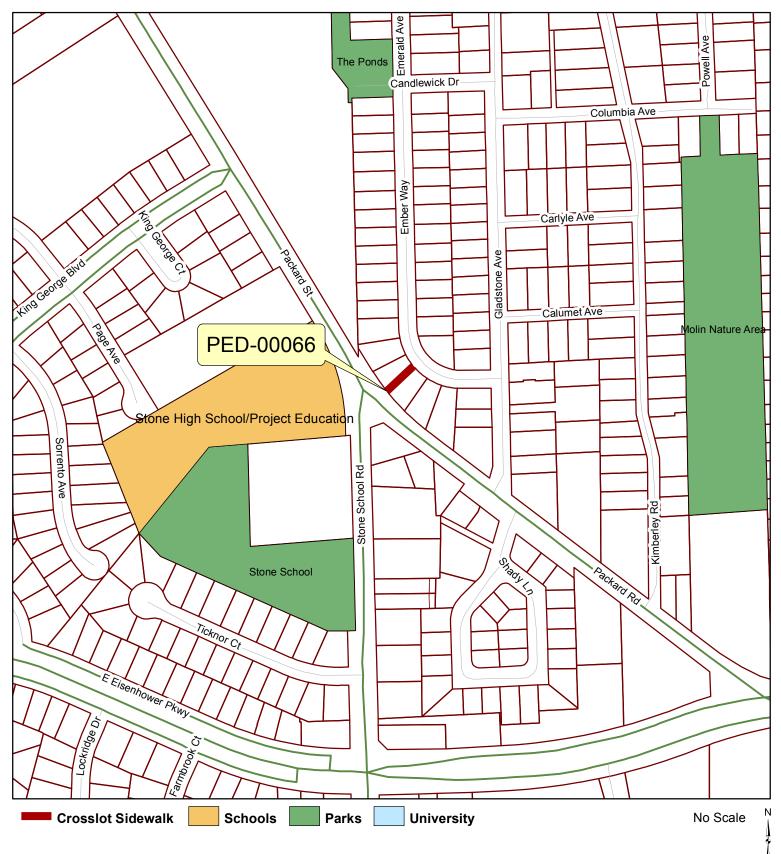

**Crosslot Sidewalks: PED-00015** 

No part of this product shall be reproduced or transmitted in any form or by any means, electronic or mechanical, for any purposes, without prior written permission from the City of Ann Arbor.