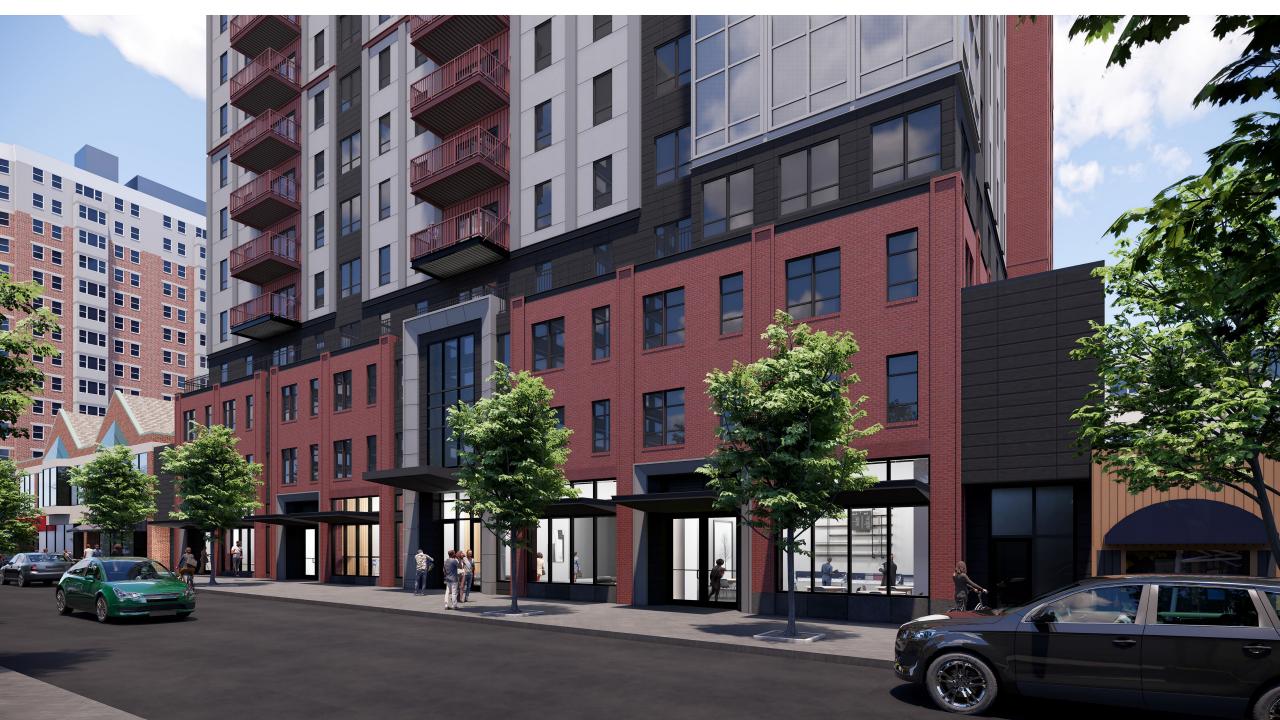

RIBBED STO PANEL OR EQUAL COLOR TO MATCH BRICK

BLACK STOREFRONT FRAMES CLEAR LOW-E GLASS

1208 SOUTH UNIVERSITY AVE

COLL CONTROL OF THE C