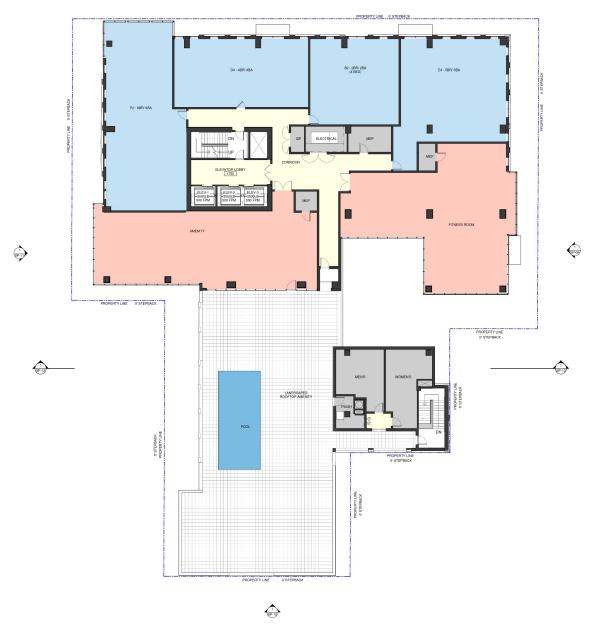

|
|      |             |      |                    |
|      |             |      |                    |
|      |             | +    |                    |
|      |             |      |                    |
|      |             |      |                    |
|      |             |      |                    |
|      |             | -    |                    |
|      |             |      |                    |
|      |             |      |                    |
|      |             | +    |                    |
|      |             |      |                    |
|      |             | \    | JOB NO<br>22021    |
|      | T,          | 7    | DATE<br>08.09,2024 |

LEVELS 4-15 PLAN







#### PRELIMINARY NOT FOR CONSTRUCTION

ANN ARBOR GALLERIA

1208 SOUTH UNIVERSITY AVE

LEVEL 16 PLAN





SP-06 SCALE: 3/32" = 1'-0"





#### **PRELIMINARY** NOT FOR CONSTRUCTION

ANN ARBOR GALLERIA

1208 SOUTH UNIVERSITY AVE

| DRAW | IN BY                                   |      | MC/CM/PW         |
|------|-----------------------------------------|------|------------------|
|      | ECT ARCHITE                             | CT   | JD               |
| PEER | REVIEWER                                |      |                  |
|      | ITECT OF REC                            | CRO  | JM               |
| NO   | DATE                                    |      | DESCRIPTION      |
| 3    | 02.12.2024                              |      | PLAN SUBMITTAL   |
| 4    | 03.25.2024                              | SITE | PLAN RESUBMITTAL |
|      |                                         | +    |