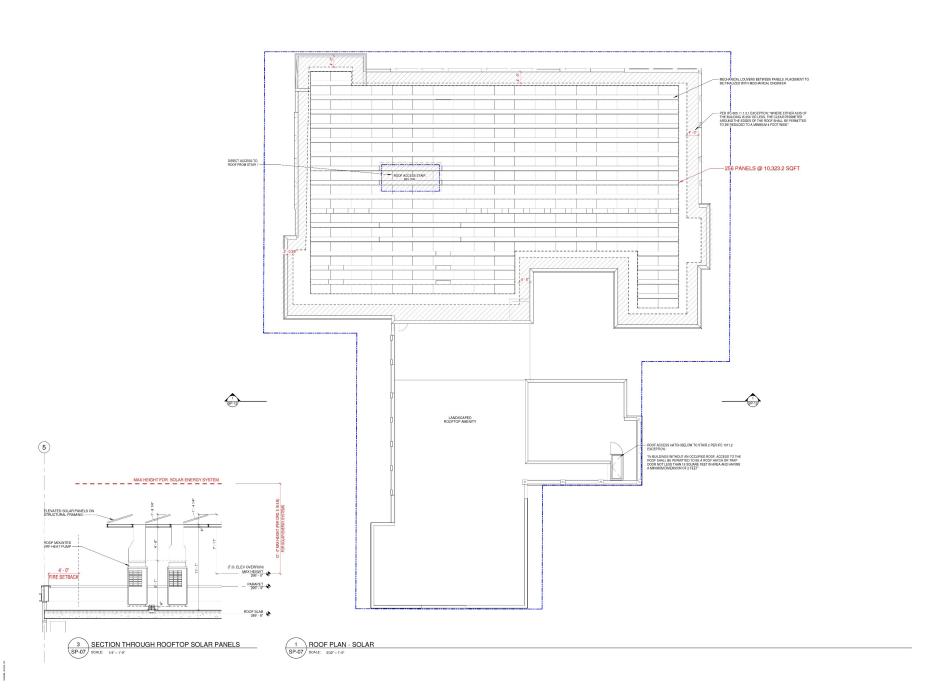

SOLAR ROOF PLAN

|            | Development Summary |             |             |        |                |                    |             |                         |                   |                   |            |
|------------|---------------------|-------------|-------------|--------|----------------|--------------------|-------------|-------------------------|-------------------|-------------------|------------|
| Floor      | Floor<br>Height     | Floor Elev. | Residential | Retail | Leasing Office | Amenity /<br>Lobby | Circulation | Vertical<br>Conveyance* | Mech /<br>Storage | Parking<br>Garage | Gross Area |
|            |                     |             |             |        |                |                    |             |                         |                   |                   |            |
| Level 1    | 15.00               | 0.00        |             | 5,566  | 316            | 1,598              | 508         | 869                     | 3,551             | 12,029            | 24,437     |
| Level 2    | 10.67               | 15.00       |             |        |                |                    | 193         | 915                     | 370               | 23,556            | 25,034     |
| Level 3    | 10.67               | 25.67       | 17,108      |        |                |                    | 1,866       | 894                     | 539               |                   | 20,407     |
| Level 4    | 10.67               | 36.33       | 16,373      |        |                |                    | 1,866       | 894                     | 539               |                   | 19,672     |
| Level 5    | 10.67               | 47.00       | 16,373      |        |                |                    | 1,866       | 894                     | 539               |                   | 19,672     |
| Level 6    | 10.67               | 57.67       | 16,373      |        |                |                    | 1,866       | 894                     | 539               |                   | 19,672     |
| Level 7    | 10.67               | 68.33       | 16,373      |        |                |                    | 1,866       | 894                     | 539               |                   | 19,672     |
| Level 8    | 10.67               | 79.00       | 16,373      |        |                |                    | 1,866       | 894                     | 539               |                   | 19,672     |
| Level 9    | 10.67               | 89.67       | 16,373      |        |                |                    | 1,866       | 894                     | 539               |                   | 19,672     |
| Level 10   | 10.67               | 100.33      | 16,373      |        |                |                    | 1,866       | 894                     | 539               |                   | 19,672     |
| Level 11   | 10.67               | 111.00      | 16,373      |        |                |                    | 1,866       | 894                     | 539               |                   | 19,672     |
| Level 12   | 10.67               | 121.67      | 16,373      |        |                |                    | 1,866       | 894                     | 539               |                   | 19,672     |
| Level 13   | 10.67               | 132.33      | 16,373      |        |                |                    | 1,866       | 894                     | 539               |                   | 19,672     |
| Level 14   | 10.67               | 143.00      | 16,373      |        |                |                    | 1,866       | 894                     | 539               |                   | 19,672     |
| Level 15   | 10.67               | 153.67      | 16,373      |        |                |                    | 1,866       | 894                     | 539               |                   | 19,672     |
| Level 16   | 12.67               | 164.33      | 15,201      |        |                |                    | 1,845       | 894                     | 1,732             |                   | 19,672     |
| Level 17   | 17.00               | 177.00      | 5,842       |        |                | 4,635              | 1,297       | 919                     | 1,502             |                   | 14,195     |
| Roof**     |                     | 194.00      |             |        |                |                    |             |                         |                   |                   | ·          |
| Gross Area |                     |             | 234,627     | 5,566  | 316            | 6,233              | 28,101      | 15,219                  | 14,162            | 35,585            | 339,809    |