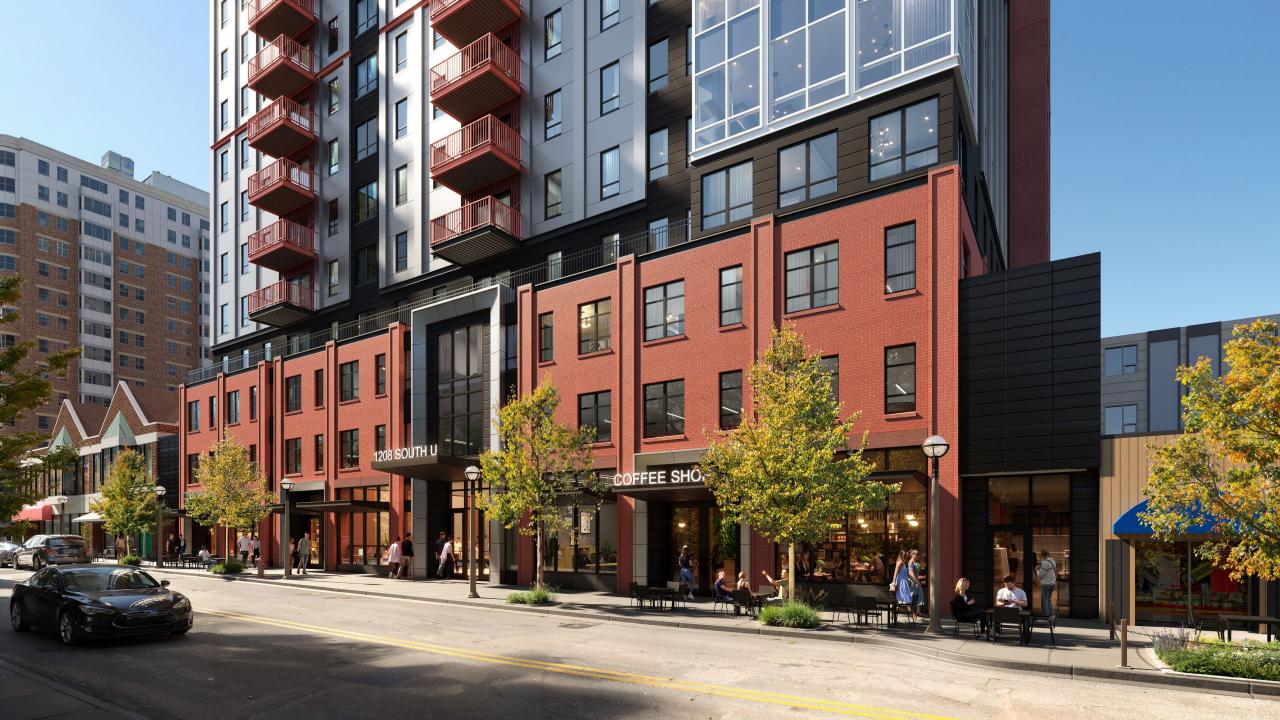

RIBBED STO PANEL OR EQUAL COLOR TO MATCH BRICK

BLACK STOREFRONT FRAMES CLEAR LOW-E GLASS

1208 SOUTH UNIVERSITY AVE

COLL CONTROL OF THE C