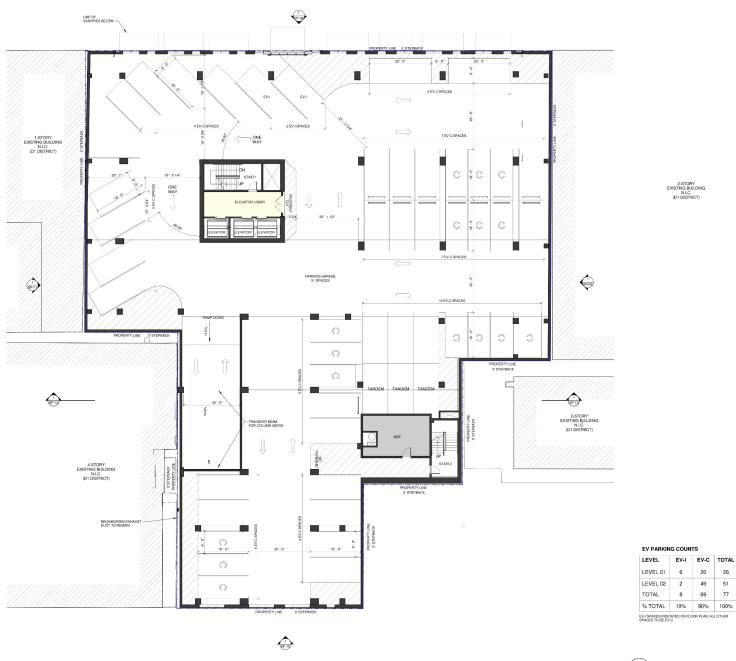

LEVEL 2 PLAN

SP-02

EV-I EV-C TOTAL

49

8 69 77

51

2 LEVEL 02 FLOOR PLAN SP-02 SCALE: 3/02" = 1'-0"

EV PARKING COUNTS

LEVEL 01

TOTAL

APPROVALS

COMMON TABLES ARCHITECTS, INC. SERVICES Y RESERVASIONAMENTAL MODERNIT RIGHTS FOR THE PROPERTY RIGHTS FOR THE PROPERTY RIGHTS FOR THE CHARLES ARE NOT TO BE REPRODUCED, ON THE PROPERTY RIGHTS FOR THE