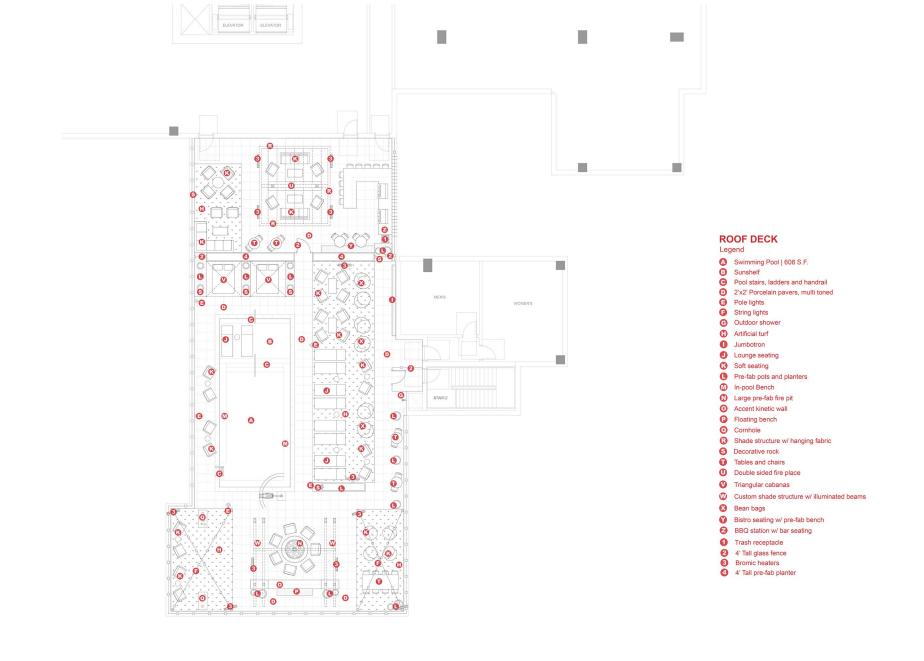

SOLAR ROOF PLAN

|            | Development Summary |             |             |        |                |                    |             |                         |                   |                   |            |
|------------|---------------------|-------------|-------------|--------|----------------|--------------------|-------------|-------------------------|-------------------|-------------------|------------|
| Floor      | Floor<br>Height     | Floor Elev. | Residential | Retail | Leasing Office | Amenity /<br>Lobby | Circulation | Vertical<br>Conveyance* | Mech /<br>Storage | Parking<br>Garage | Gross Area |
|            |                     |             |             |        |                |                    |             |                         |                   |                   |            |
| Level 1    | 15.00               | 0.00        |             | 5,566  | 316            | 1,598              | 508         | 869                     | 3,551             | 12,029            | 24,437     |
| Level 2    | 10.67               | 15.00       |             |        |                |                    | 193         | 915                     | 370               | 23,556            | 25,034     |
| Level 3    | 10.67               | 25.67       | 17,108      |        |                |                    | 1,866       | 894                     | 539               |                   | 20,407     |
| Level 4    | 10.67               | 36.33       | 16,373      |        |                |                    | 1,866       | 894                     | 539               |                   | 19,672     |
| Level 5    | 10.67               | 47.00       | 16,373      |        |                |                    | 1,866       | 894                     | 539               |                   | 19,672     |
| Level 6    | 10.67               | 57.67       | 16,373      |        |                |                    | 1,866       | 894                     | 539               |                   | 19,672     |
| Level 7    | 10.67               | 68.33       | 16,373      |        |                |                    | 1,866       | 894                     | 539               |                   | 19,672     |
| Level 8    | 10.67               | 79.00       | 16,373      |        |                |                    | 1,866       | 894                     | 539               |                   | 19,672     |
| Level 9    | 10.67               | 89.67       | 16,373      |        |                |                    | 1,866       | 894                     | 539               |                   | 19,672     |
| Level 10   | 10.67               | 100.33      | 16,373      |        |                |                    | 1,866       | 894                     | 539               |                   | 19,672     |
| Level 11   | 10.67               | 111.00      | 16,373      |        |                |                    | 1,866       | 894                     | 539               |                   | 19,672     |
| Level 12   | 10.67               | 121.67      | 16,373      |        |                |                    | 1,866       | 894                     | 539               |                   | 19,672     |
| Level 13   | 10.67               | 132.33      | 16,373      |        |                |                    | 1,866       | 894                     | 539               |                   | 19,672     |
| Level 14   | 10.67               | 143.00      | 16,373      |        |                |                    | 1,866       | 894                     | 539               |                   | 19,672     |
| Level 15   | 10.67               | 153.67      | 16,373      |        |                |                    | 1,866       | 894                     | 539               |                   | 19,672     |
| Level 16   | 12.67               | 164.33      | 15,201      |        |                |                    | 1,845       | 894                     | 1,732             |                   | 19,672     |
| Level 17   | 17.00               | 177.00      | 5,842       |        |                | 4,635              | 1,297       | 919                     | 1,502             |                   | 14,195     |
| Roof**     |                     | 194.00      |             |        |                |                    |             |                         |                   |                   | ·          |
| Gross Area |                     |             | 234,627     | 5,566  | 316            | 6,233              | 28,101      | 15,219                  | 14,162            | 35,585            | 339,809    |