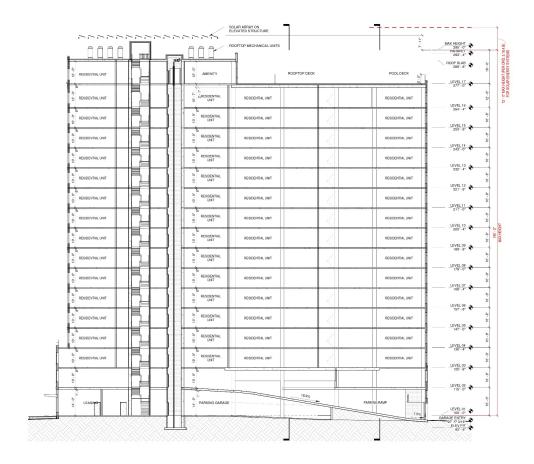

SOLAR ROOF PLAN

|            | Development Summary |             |             |        |                |                    |             |                         |                   |                   |            |
|------------|---------------------|-------------|-------------|--------|----------------|--------------------|-------------|-------------------------|-------------------|-------------------|------------|
| Floor      | Floor<br>Height     | Floor Elev. | Residential | Retail | Leasing Office | Amenity /<br>Lobby | Circulation | Vertical<br>Conveyance* | Mech /<br>Storage | Parking<br>Garage | Gross Area |
|            |                     |             |             |        |                |                    |             |                         |                   |                   |            |
| Level 1    | 15.00               | 0.00        |             | 5,566  | 316            | 1,598              | 508         | 869                     | 3,551             | 12,029            | 24,437     |
| Level 2    | 10.67               | 15.00       |             |        |                |                    | 193         | 915                     | 370               | 23,556            | 25,034     |
| Level 3    | 10.67               | 25.67       | 17,108      |        |                |                    | 1,866       | 894                     | 539               |                   | 20,407     |
| Level 4    | 10.67               | 36.33       | 16,373      |        |                |                    | 1,866       | 894                     | 539               |                   | 19,672     |
| Level 5    | 10.67               | 47.00       | 16,373      |        |                |                    | 1,866       | 894                     | 539               |                   | 19,672     |
| Level 6    | 10.67               | 57.67       | 16,373      |        |                |                    | 1,866       | 894                     | 539               |                   | 19,672     |
| Level 7    | 10.67               | 68.33       | 16,373      |        |                |                    | 1,866       | 894                     | 539               |                   | 19,672     |
| Level 8    | 10.67               | 79.00       | 16,373      |        |                |                    | 1,866       | 894                     | 539               |                   | 19,672     |
| Level 9    | 10.67               | 89.67       | 16,373      |        |                |                    | 1,866       | 894                     | 539               |                   | 19,672     |
| Level 10   | 10.67               | 100.33      | 16,373      |        |                |                    | 1,866       | 894                     | 539               |                   | 19,672     |
| Level 11   | 10.67               | 111.00      | 16,373      |        |                |                    | 1,866       | 894                     | 539               |                   | 19,672     |
| Level 12   | 10.67               | 121.67      | 16,373      |        |                |                    | 1,866       | 894                     | 539               |                   | 19,672     |
| Level 13   | 10.67               | 132.33      | 16,373      |        |                |                    | 1,866       | 894                     | 539               |                   | 19,672     |
| Level 14   | 10.67               | 143.00      | 16,373      |        |                |                    | 1,866       | 894                     | 539               |                   | 19,672     |
| Level 15   | 10.67               | 153.67      | 16,373      |        |                |                    | 1,866       | 894                     | 539               |                   | 19,672     |
| Level 16   | 12.67               | 164.33      | 15,201      |        |                |                    | 1,845       | 894                     | 1,732             |                   | 19,672     |
| Level 17   | 17.00               | 177.00      | 5,842       |        |                | 4,635              | 1,297       | 919                     | 1,502             |                   | 14,195     |
| Roof**     |                     | 194.00      |             |        |                |                    |             |                         |                   |                   | ·          |
| Gross Area |                     |             | 234,627     | 5,566  | 316            | 6,233              | 28,101      | 15,219                  | 14,162            | 35,585            | 339,809    |