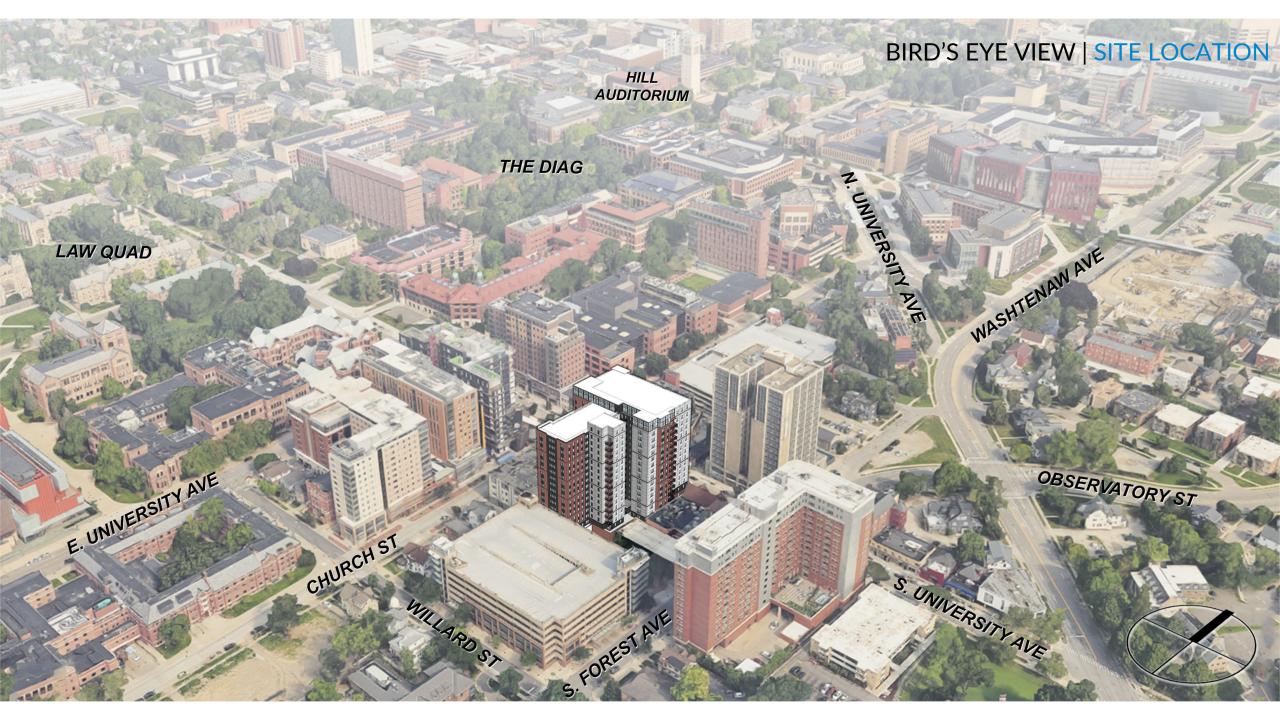

OWNER/DEVELOPER



**CIVIL ENGINEER** 



**ARCHITECT** 



**REAL ESTATE STRATEGY** 









- Long Term Holder
- Vertically Integrated Real Estate Company
- Specializes in Acquisition, Development, Management of Premier Market-Rate Housing
- Class A Housing
- \$5.2 Billion of Assets Under Management
- 60+ Properties







RIBBED STO PANEL OR EQUAL COLOR TO MATCH BRICK



BLACK STOREFRONT FRAMES CLEAR LOW-E GLASS







1208 SOUTH UNIVERSITY AVE



COLL CONTROL OF THE C

#### **PRELIMINARY** NOT FOR CONSTRUCTION

ANN ARBOR GALLERIA

1208 SOUTH UNIVERSITY AVE

|      |              | Α.   | v L              |
|------|--------------|------|------------------|
| DRAY | IN BY        |      | MC/CM/PW         |
| PROJ | ECT ARCHITE  | CT   | JD               |
|      | REVIEWER     |      |                  |
| ARCH | ITECT OF REC | CRO  | JM               |
| NO   | DATE         |      | DESCRIPTION      |
| 3    | 02.12.2024   |      | PLAN SUBMITTAL   |
| 4    | 03.25.2024   | SITE | PLAN RESUBMITTAL |
|      |              | -    |                  |
|      |              | -    |                  |
|