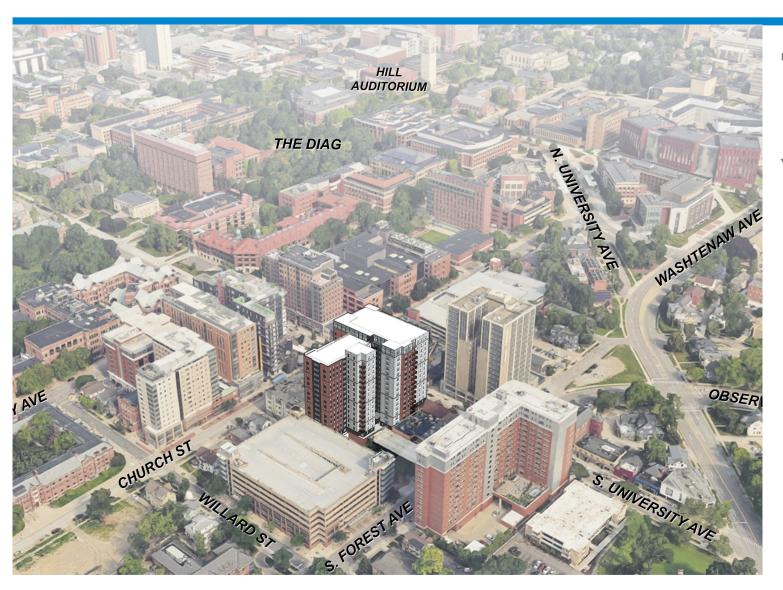

2024

### **DESIGN REVIEW BOARD**

-December 12, 2023

## CITY PLANNING COMMISSION

-August 20, 2024

- Ideally situated with exceptional walkability, offering easy, pedestrian-friendly access to the university campus
- Access to local transit
- Designed to meet LEED Gold Certified equivalent
- Rooftop solar array
- All electric building
- Stormwater detention with permeable storage tank
- Contribution to City Parks





- 50 bike parking spaces are provided in the bike room, directly accessible from University Ave
- An additional 65 bike spaces are located within the units for a total of 115 bike parking spaces
- Under building parking
- Eight (8) electric vehicle charging stations with 69 future-proof spaces
- Green construction materials
- Energy-efficient Energy Star appliances









# Thank You

## APPENDIX



















1208 SOUTH UNIVERSITY AVE

EXTERIOR VIEW FROM NORTHWEST







1208 SOUTH UNIVERSITY AVE

EXTERIOR VIEW FROM NORTHEAST







1208 SOUTH UNIVERSITY AVE

EXTERIOR VIEW FROM SOUTHEAST







1208 SOUTH UNIVERSITY AVE

EXTERIOR VIEW FROM SOUTHWEST