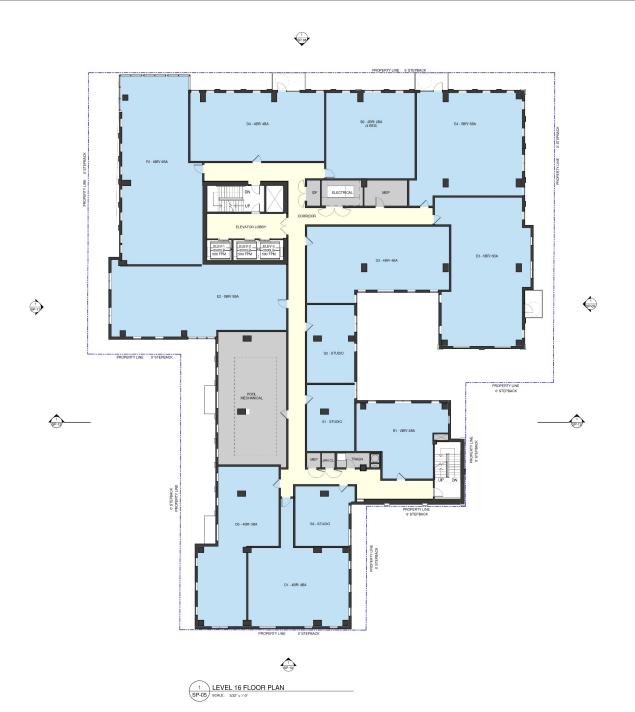

#### PRELIMINARY NOT FOR CONSTRUCTION

ANN ARBOR GALLERIA

1208 SOUTH UNIVERSITY AVE

LEVEL 16 PLAN

SP-06 SCALE: 3/32" = 1'-0"