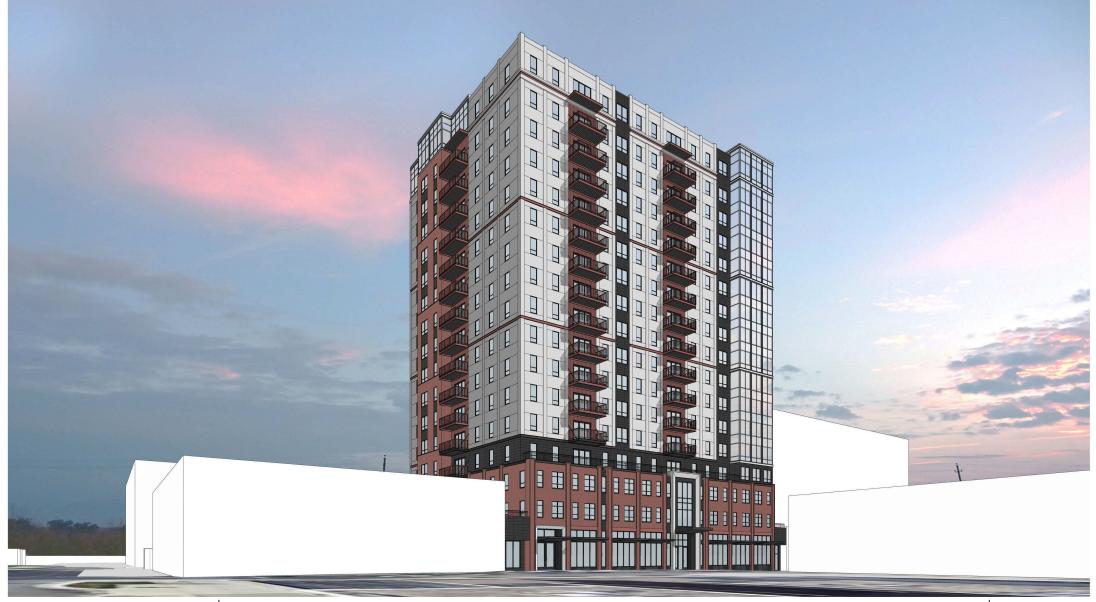

NORTH EXTERIOR ELEVATION

MYEFSKI ARCHITECTS APDRITTOT
WYSTRANGEMENTS
WAS SOUTH MEDICAN ASSAUL, SUITLANG
OHIGAD, LOSTI
OHIGAD, LOSTI
OHIGAD, LOSTI
PROSE SOUTH, SANDON
PROSE SOUTH, SANDON
PROSE SOUTH, SANDON ACCEPTATION FOR LINEARING.