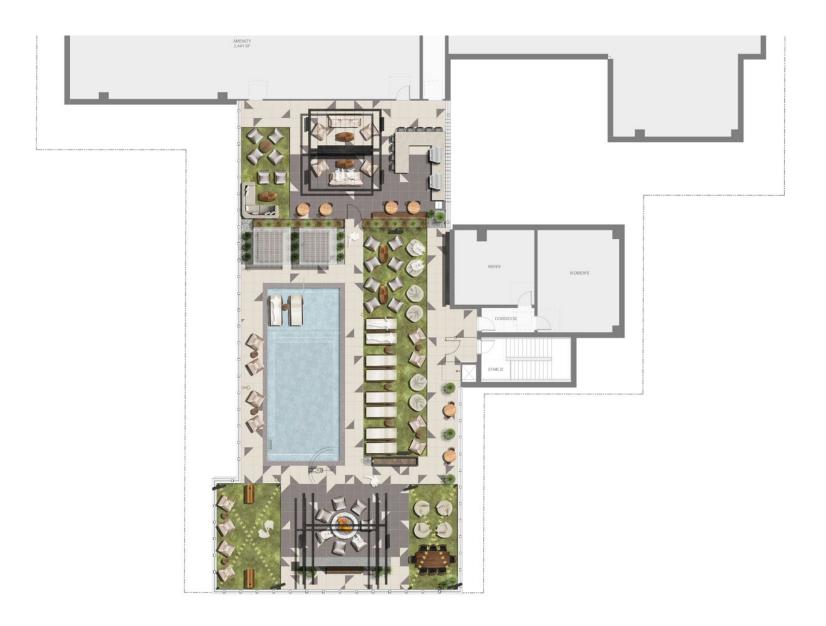

| -    |                  |
|      | -45                                     | _    | JOB NO           |
|      |                                         |      |                  |
|      | $\vdash$                                | 4    | 22021            |
|      | \ \ \ \ \ \ \ \ \ \ \ \ \ \ \ \ \ \ \ \ | /    | DATE             |
|      |                                         |      | 08.09.2024       |

LEVEL 17 PLAN





TOTAL STATE OF THE PROPERTY OF

#### **PRELIMINARY** NOT FOR CONSTRUCTION

ANN ARBOR GALLERIA

1208 SOUTH UNIVERSITY AVE

PROJECT ARCHITECT | DD |
PEER REVIEWER | ARCHITECT OF RECORD | M |
NO DATE | DESCRIPTION |
3 02.12.2004 | SITE PLAN SUBMITTAL |
0.328.2004 | SITE PLAN RESUBMITTAL | JOB NO 22021 DATE 08.09.2024

SOLAR ROOF PLAN



|            | Development Summary |             |             |        |                |                    |             |                         |                   |                   |            |
|------------|---------------------|-------------|-------------|--------|----------------|--------------------|-------------|-------------------------|-------------------|-------------------|------------|
| Floor      | Floor<br>Height     | Floor Elev. | Residential | Retail | Leasing Office | Amenity /<br>Lobby | Circulation | Vertical<br>Conveyance* | Mech /<br>Storage | Parking<br>Garage | Gross Area |
|            |                     |             |             |        |                |                    |             |                         |                   |