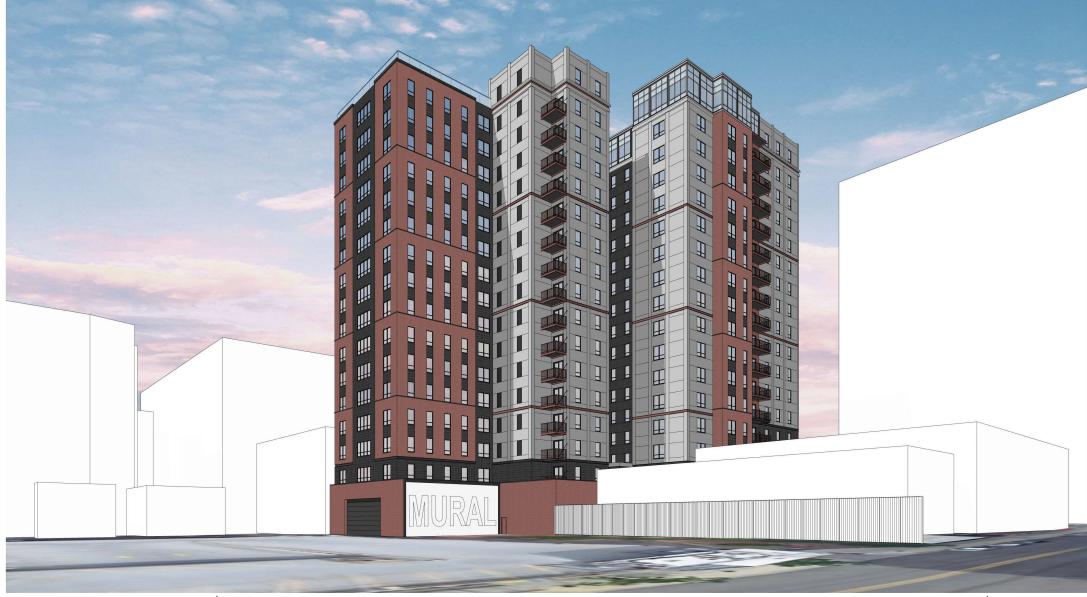

APPROVALS

1 SOUTH EXTERIOR ELEVATION SCALE: 302'-1'0'

| Δ | <b>A</b> /       |
|---|------------------|
| 7 |                  |
|   | / V              |
| - | / \              |
|   | MYEFS            |
|   | MYEF:<br>ARCHITI |