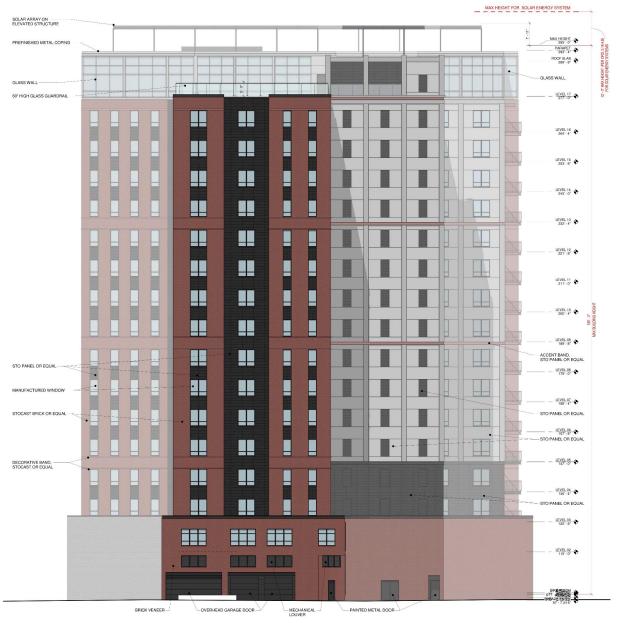

NORTH EXTERIOR ELEVATION

MYEFSKI ARCHITECTS APDRITTOT
WYSTRANGEMENTS
WAS SOUTH MEDICAN ASSAUL, SUITLANG
OHIGAD, LOSTI
OHIGAD, LOSTI
OHIGAD, LOSTI
PROSE SOUTH, SANDON
PROSE SOUTH, SANDON
PROSE SOUTH, SANDON ACCEPTATION FOR LINEARING.