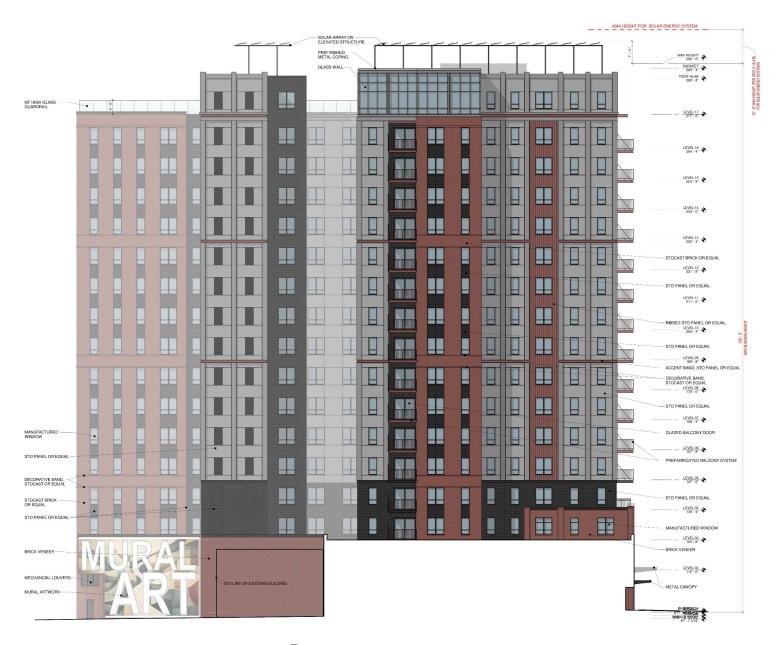

THE RESPONSE

AND RESPONSE

AN MET PRIMARE MET AND THE STORY OF THE ST **PRELIMINARY** NOT FOR CONSTRUCTION ANN ARBOR GALLERIA 1208 SOUTH UNIVERSITY AVE NO DATE DESCRIPTION
3 02:12:2024 SITE PLAN SUBMITTAL
4 03:25:2024 SITE PLAN RESUBMITTAL JOB NO 22021 DATE 08.09.2024 EAST EXTERIOR ELEVATION SP-09

APPROVALS

1 SOUTH EXTERIOR ELEVATION SCALE: 302'-1'0'

| Δ | <b>A</b> /       |
|---|------------------|
| 7 |                  |
|   | / V              |
| - | / \              |
|   | MYEFS            |
|   | MYEF:<br>ARCHITI |