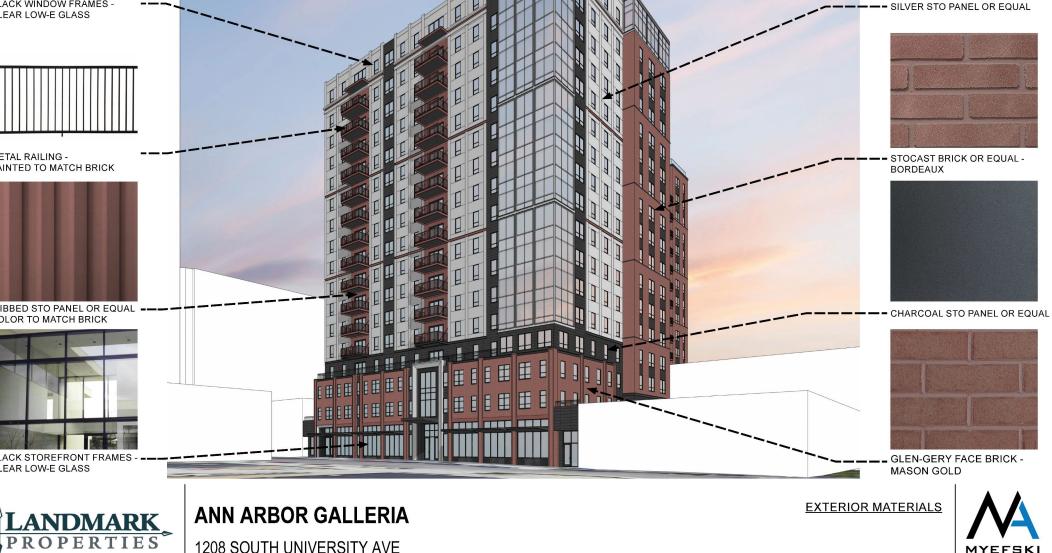

RIBBED STO PANEL OR EQUAL COLOR TO MATCH BRICK

BLACK STOREFRONT FRAMES CLEAR LOW-E GLASS

1208 SOUTH UNIVERSITY AVE

COLL CONTROL OF THE C