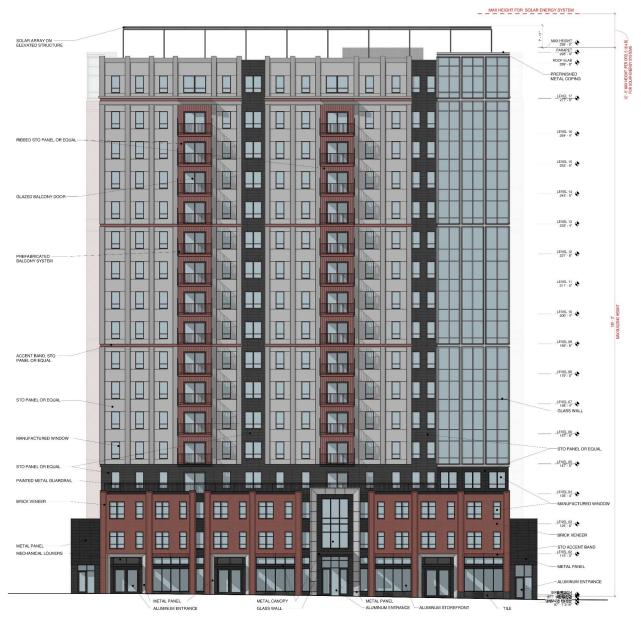

NORTH EXTERIOR ELEVATION

MYEFSKI ARCHITECTS APDRITTOT
WYSTRANGEMENTS
WAS SOUTH MEDICAN ASSAUL, SUITLANG
OHIGAD, LOSTI
OHIGAD, LOSTI
OHIGAD, LOSTI
PROSE SOUTH, SANDON
PROSE SOUTH, SANDON
PROSE SOUTH, SANDON ACCEPTATION FOR LINEARING.