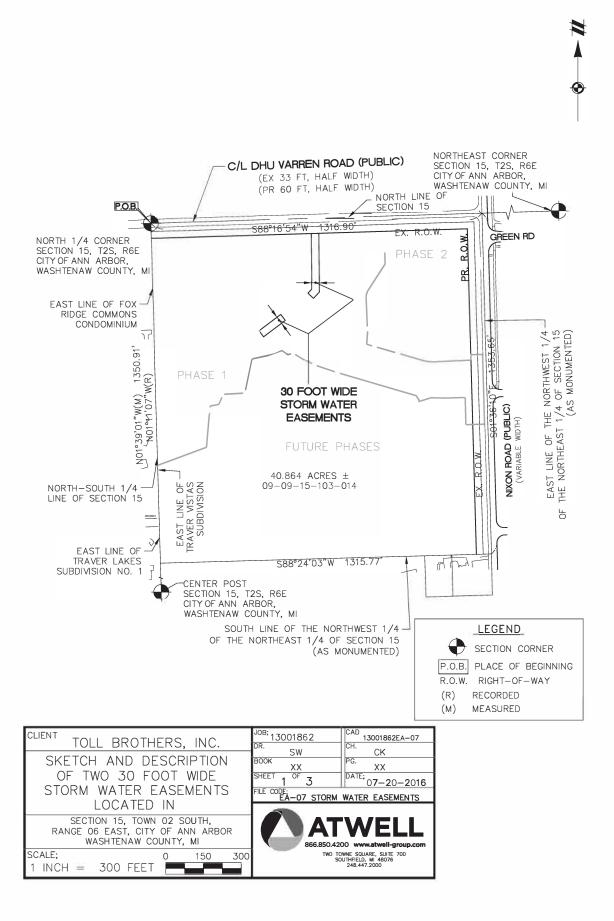

#### TAX PARCEL 09-09-15-103-014

DESCRIPTION OF A 40.864 ACRE PARCEL (TAX PARCEL 09-09-15-103-014) OF LAND LOCATED IN THE NORTHEAST 1/4 OF SECTION 15, T2S, R6E, CITY OF ANN ARBOR, WASHTENAW COUNTY, MICHIGAN (AS SURVEYED BY ATWELL)

BEGINNING at the North 1/4 corner of Section 15, T2S, R6E, City of Ann Arbor, Washtenaw County, Michigan; thence N88°16'54"E 1316.90 feet along the centerline of Dhu Varren Road (66 feet wide) and the North line of said Section 15; thence S01°36'10"E 1353.65 feet along the centerline of Nixon Road (variable width) and the East line of the Northwest 1/4 of the Northeast 1/4 of said Section 15, as monumented; thence S88°24'03"W 1315.77 feet along the South line of the Northwest 1/4 of the Northeast 1/4 of said Section 15, as monumented; thence N01°39'01"W (recorded as N01°11'07"W) 1350.91 feet along the North-South 1/4 line of said Section 15 and along the East line of Traver Lakes Subdivision No.1, recorded in Liber 20 of plats, page 33, Washtenaw County Records and along the East line of Traver Vistas Subdivision, recorded in Liber 22 of plats, page 79, Washtenaw County Records and along the East line of Fox Ridge Commons Condominium, Washtenaw County Condominium Subdivision Plan No. 176 to the Place of Beginning, being a part of the Northeast 1/4 of said Section 15 and containing 40.864 acres of land, more or less. Being subject to the rights of the public over the Easterly 33 feet thereof as occupied by said Nixon Road, also subject to the rights of the public over the Northerly 33 feet thereof as occupied by said Dhu Varren Road, also being subject to easements, conditions, restrictions and exceptions of record, if an v.