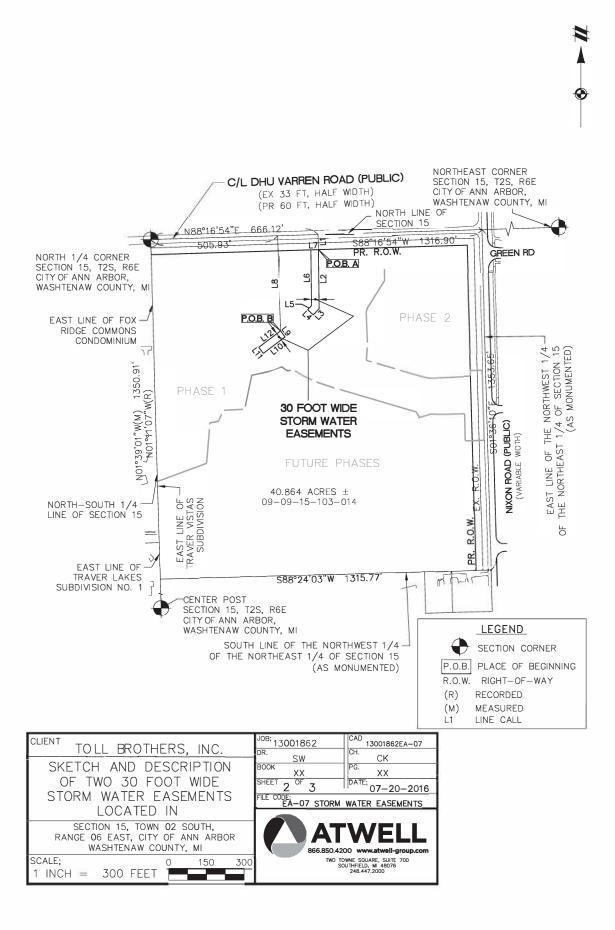

### DESCRIPTION OF A 30 FOOT WIDE STORM WATER EASEMENT 'A', LOCATED IN SECTION 15, T2S, R6E, CITY OF ANN ARBOR, WASHTENAW COUNTY, MICHIGAN

Commencing at the North 1/4 Corner of Section 15, T2S, R6E, City of Ann Arbor, Washtenaw County, Michigan; thence N88°16'54"E 666.12 feet along the North line of said Section 15 and the centerline of Dhu Varren Road (variable width); thence S01°43'06"E 60.00 feet for a **PLACE OF BEGINNING** thence S00°38'18"E 234.29 feet; thence S43°08'05"W 34.06 feet; thence N46°51'55"W 30.00 feet; thence N43°08'05"E 22.01 feet; thence N00°38'18"W 221.67 feet; thence N88°16'54"E 30.01 feet along the South line of said Dhu Varren Road to the Place of Beginning.

# DESCRIPTION OF A 30 FOOT WIDE STORM WATER EASEMENT 'B', LOCATED IN SECTION 15, T2S, R6E, CITY OF ANN ARBOR, WASHTENAW COUNTY, MICHIGAN

Commencing at the North 1/4 Corner of Section 15, T2S, R6E, City of Ann Arbor, Washtenaw County, Michigan; thence N88°16'54"E 505.93 feet along the North line of said Section 15 and the centerline of Dhu Varren Road (variable width); thence S01°43'06"E 378.21 feet for a **PLACE OF BEGINNING**; thence S36°53'27"E 30.00 feet; thence S53°06'33"W 107.99 feet; thence N36°53'27"W 30.00 feet; thence N53°06'33"E 107.99 feet to the Place of Beginning.

| LINE TABLE |             |         |  |
|------------|-------------|---------|--|
| LINE #     | BEARING     | LENGTH  |  |
| L1         | S01°43'06"E | 60.00'  |  |
| L2         | S00°38'18"E | 234.29' |  |
| L3         | S43°08'05"W | 34.06'  |  |
| L4         | N46°51'55"W | 30.00'  |  |
| L5         | N43°08'05"E | 22.01'  |  |
| L6         | N00°38'18"W | 221.67' |  |

| LINE TABLE |             |         |
|------------|-------------|---------|
| LINE #     | BEARING     | LENGTH  |
| L7         | N88°16'54"E | 30.01'  |
| L8         | S01°43'06"E | 378.21' |
| L9         | S36°53'27"E | 30.00'  |
| L10        | S53°06'33"W | 107.99' |
| L11        | N36°53'27"W | 30.00'  |
| L12        | N53°06'33"E | 107.99' |