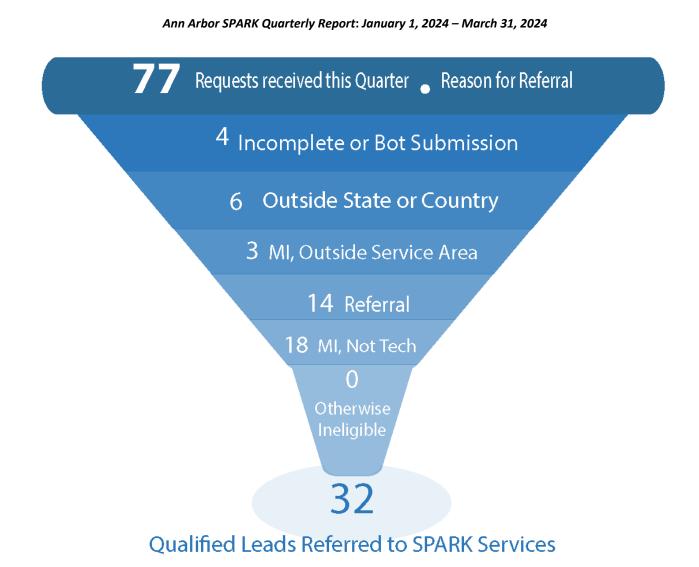

am



Ann Arbor SPARK announces a pivotal \$150,000 investment in Security Snares, a trailblazing B2B cybersecurity company, as part of its \$500,000 preseed funding round. This investment marks the first of many from the Michigan Innovate Capital Fund (MICF) program's \$5 million allocation to SPARK, which will be deployed over a 2.5-year period. With this investment, Ann Arbor SPARK sets a precedent for future MICF program allocations,

spotlighting the immense potential of Michigan's technology sector and the critical role of strategic investments in nurturing innovation and growth. The MICF Program enables SPARK to provide critical assistance to LDFA clients to continue their growth once they have outgrown SPARK Entrepreneurial Services support.

# Local Development Finance Authority



# Business Accelerator Intake – Phase I

# **Companies Created**

Companies in the below tables are marked with the following codes:

- M = Mobility company
- U = University affiliated
- Y = Ypsilanti company

P = Pending Service - Companies that SPARK has provided consulting services for but has yet done a formal engagement with (i.e., BA Grant, EIR, Intern, Incubator, BootCamp, etc.).

The following companies were created this quarter per the definition listed in the glossary:

| The following | g companies were created this quarter per the demittion isted in the glossary.                                                                                                                       |
|---------------|-------------------------------------------------------------------------------