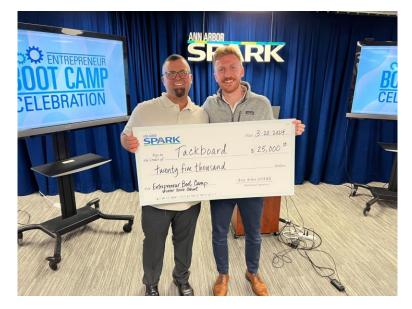

# Unveiling Michigan's Brightest Startups and a \$25,000 Grand Prize Winner at Ann Arbor SPARK's Boot Bamp Celebration

Michigan's entrepreneurial ecosystem applauded four early-stage companies at Ann Arbor SPARK's Entrepreneur Boot Camp Celebration. The companies, Hippo Creates, STEMpro, Tackboard, and PolicySwift pitched their ideas to a panel of judges for a chance to receive a \$25,000 investment.

Taking home the Best of Boot Camp grand prize was Tackboard, a manufacturing plant application that immediately alerts managers and support function groups of down machines, helping save plants tens of thousands by minimizing downtime. Founder Josh Porter had a vision for the product and visited a number of tech hubs around the

country before launching the idea. After speaking with Ann Arbor SPARK, he moved from southern Indiana to the area to pursue his business idea. In addition to the great mentorship and other resources provided by Boot Camp, Porter and Holmes made a significant pivot after completing the program — a complete rebrand. "We wanted the name to reflect how our product serves as an information hub in the manufacturing space while conjuring a very familiar concept," said Porter.