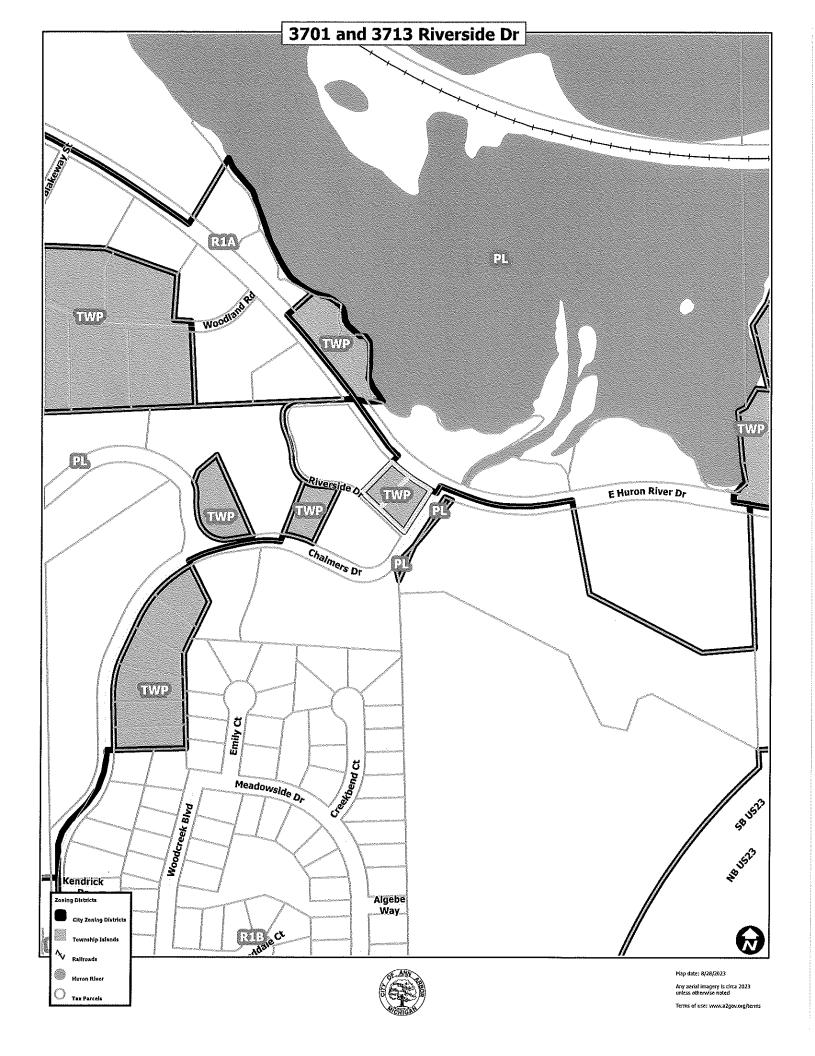

### To Whom It May Concern:

Enclosed is a certified copy of the annexation resolution adopted by the Ann Arbor City Council at its regular session of October 16, 2023, relative to the LeGassick property, 0.65 acres, located at 3701 Riverside Drive, 3713 Riverside Drive, in Ann Arbor Township. Submitted with the City resolution is a copy of the township resolution and the petition for the annexation, both containing property descriptions. Please note that the City of Ann Arbor utilizes the acre totals on the plats as recorded in Washtenaw County Records and verified by the city surveyor.

### **Certified Copy**

Resolution/Public Hearing: R-23-379

File Number: 23-1665 Enactment Number: R-23-379

Resolution to Approve Annexation of 3701 - 3713 Riverside Drive (0.65 acres) (CPC Recommendation: Approval - 9 Yeas and 0 Nays)

### Parcel 1:

Lot 98, Washtenaw Hills Estate Number One, as recorded in Liber 8, Page 32 of Plats, Washtenaw County Records (.14 acres, more or less).

Property Tax I.D. #

1-09-35-426-004

Address:

3701 Riverside Drive, Ann Arbor, MI 48103

### Parcel 2:

Lot 126, Washtenaw Hills Estate Number One, as recorded in Liber 8, Page 32 of Plats, Washtenaw County Records (.49 acres, more or less).

Property Tax I.D. #

1-09-35-426-005

Address:

3713 Riverside Drive, Ann Arbor, MI 48103