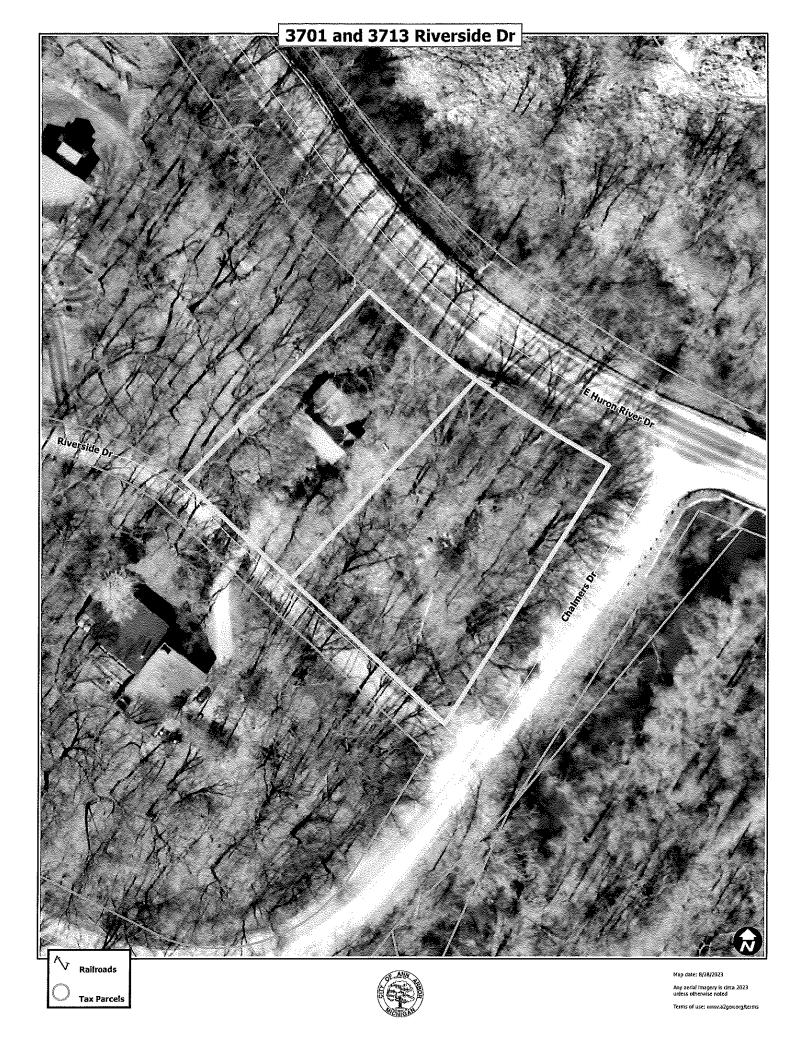

Parcel ID # I -09-35-426-004 and -005 (3701 and 3713 Riverside Dr, Ann Arbor, MI 48105)

\*OLD SID - I 09-250-082-00 AA 60-80 LOT 98 WASHTENAW HILLS ESTATES NUMBER ONE.

And

\*OLD SID - I 09-250-110-00 AA 60-108 LOT 126 WASHTENAW HILLS ESTATES NUMBER ONE.

### To Whom It May Concern:

Enclosed is a certified copy of the annexation resolution adopted by the Ann Arbor City Council at its regular session of October 16, 2023, relative to the LeGassick property, 0.65 acres, located at 3701 Riverside Drive, 3713 Riverside Drive, in Ann Arbor Township. Submitted with the City resolution is a copy of the township resolution and the petition for the annexation, both containing property descriptions. Please note that the City of Ann Arbor utilizes the acre totals on the plats as recorded in Washtenaw County Records and verified by the city surveyor.

### Parcel 1:

Lot 98, Washtenaw Hills Estate Number One, as recorded in Liber 8, Page 32 of Plats, Washtenaw County Records (.14 acres, more or less).

Property Tax I.D. #

1-09-35-426-004

Address:

3701 Riverside Drive, Ann Arbor, MI 48103

### Parcel 2:

Lot 126, Washtenaw Hills Estate Number One, as recorded in Liber 8, Page 32 of Plats, Washtenaw County Records (.49 acres, more or less).

Property Tax I.D. #

1-09-35-426-005

Address:

3713 Riverside Drive, Ann Arbor, MI 48103