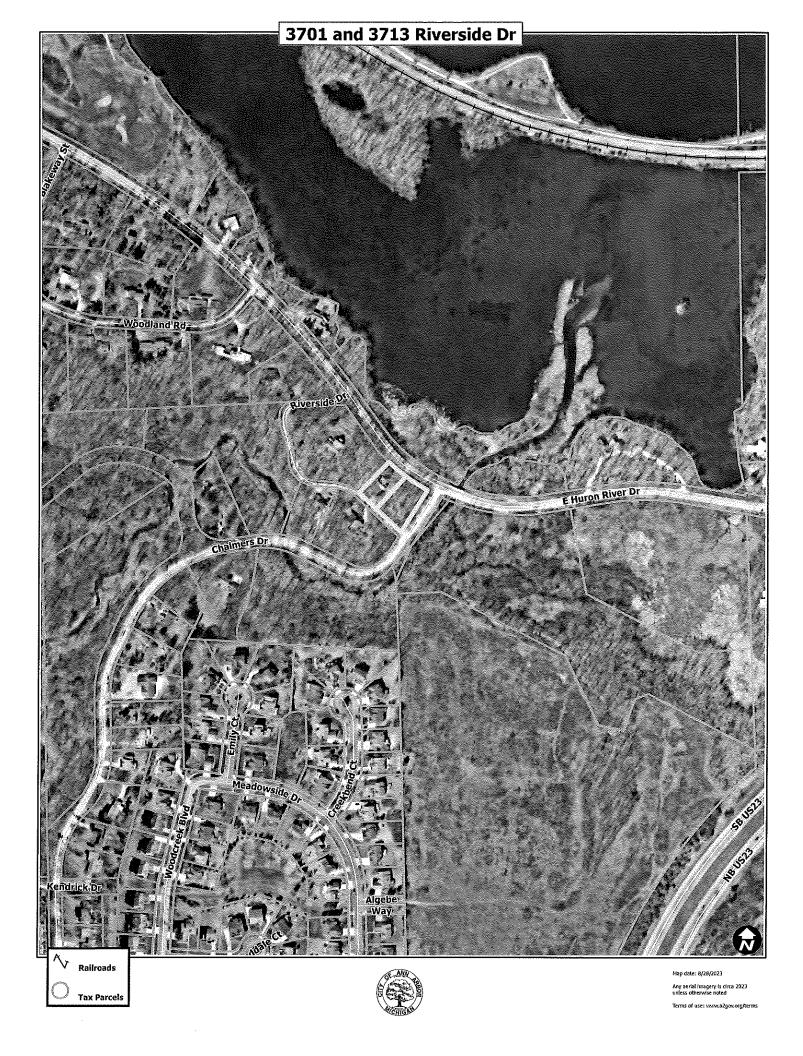

### To Whom It May Concern:

Enclosed is a certified copy of the annexation resolution adopted by the Ann Arbor City Council at its regular session of October 16, 2023, relative to the LeGassick property, 0.65 acres, located at 3701 Riverside Drive, 3713 Riverside Drive, in Ann Arbor Township. Submitted with the City resolution is a copy of the township resolution and the petition for the annexation, both containing property descriptions. Please note that the City of Ann Arbor utilizes the acre totals on the plats as recorded in Washtenaw County Records and verified by the city surveyor.

### **Certified Copy**

Resolution/Public Hearing: R-23-379

File Number: 23-1665 Enactment Number: R-23-379

Resolution to Approve Annexation of 3701 - 3713 Riverside Drive (0.65 acres) (CPC Recommendation: Approval - 9 Yeas and 0 Nays)

### Parcel 1:

Lot 98, Washtenaw Hills Estate Number One, as recorded in Liber 8, Page 32 of Plats, Washtenaw County Records (.14 acres, more or less).

Property Tax I.D. #

1-09-35-426-004

Address:

3701 Riverside Drive, Ann Arbor, MI 48103

### Parcel 2:

Lot 126, Washtenaw Hills Estate Number One, as recorded in Liber 8, Page 32 of Plats, Washtenaw County Records (.49 acres, more or less).

Property Tax I.D. #

1-09-35-426-005

Address:

3713 Riverside Drive, Ann Arbor, MI 48103