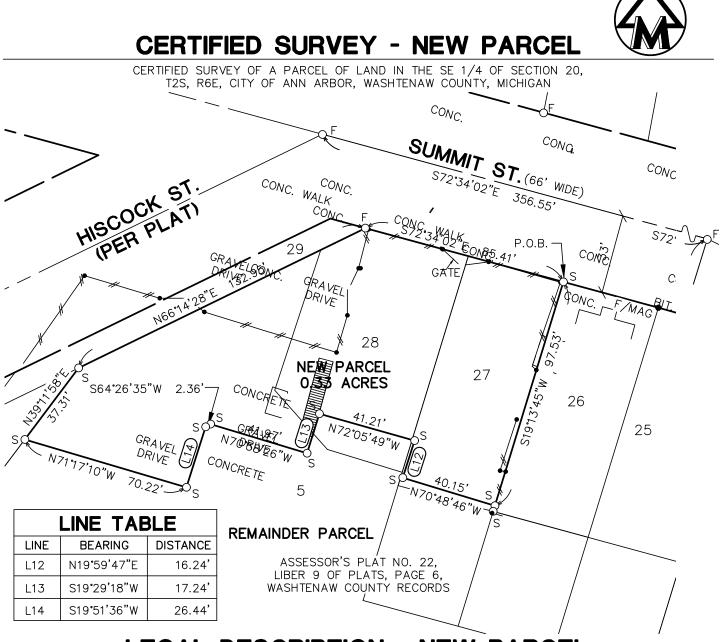

## **LEGAL DESCRIPTION - NEW PARCEL**

A parcel of land in the Southeast 1/4 of Section 20, T2S, R6E, City of Ann Arbor, Washtenaw County, Michigan, being described as follows:

BEGINNING at the Northeast corner of Lot 27 of Assessor's Plat No. 22, recorded in Liber 9 of Plats, Page 6, Washtenaw County Records, Washtenaw County, Michigan;

REFER TO THE CITY OF ANN ARBOR ALLEN CREEK URBAN TRAIL MASTER PLAN FOR

INFORMATION REGARDING THE ROLE OF 721 N. MAIN STREET IN THE POTENTIAL URBAN

TRAIL CORRIDOR ROUTING

thence S19°13'45"W 97.53 feet along the East line of said Lot 27;

thence N70°48'46"W 40.15 feet;

thence N19°59'47"E 16.24 feet along the West line of said Lot 27;

thence N72°05'49"W 41.21 feet;

thence S19°29'18"W 17.24 feet;

thence N70°58'26"W 41.97 feet; thence S64°26'35"W 2.36 feet;

thence S19°51'36"W 26.44 feet;

thence N71°17'10"W 70.22 feet;

thence N39°11'58"E 37.31 feet along the Westerly line of Lot 5 of said Assessor's Plat No. 22;

thence N66°14'28"E 132.95 feet along the Southeasterly line of Lot 29 of said Assessor's Plat No. 22;

thence S72°34'02"E 85.41 feet along the South Right-of-Way line of Summit Street (66 feet wide) to the POINT OF BEGINNING. Being part of Lots 5, 27 and 28 of Assessor's Plat No. 22, located in the SE1/4 of Section 20, T2S, R6E, City of Ann Arbor, Washtenaw County, Michigan, containing 0.33 acres of land, more or less. Being subject to any easements and/or restrictions, if any.

I HEREBY CERTIFY THAT I HAVE SURVEYED AND MAPPED THE ABOVE PARCEL HEREON DESCRIBED ON FEBRUARY 6, 2023 AND THAT THE RELATIVE POSITIONAL PRECISION OF EACH CORNER IS WITHIN THE LIMITS ACCEPTED BY THE PRACTICE OF PROFESSIONAL SURVEYING AND THAT ALL REQUIREMENTS OF PA 132 1970 AS AMENDED HAVE BEEN COMPLIED WITH

| P.A. 132 1970, AS AMENDED, HAVE BEEN C                                      | OMPLIED WITH.                                                                                                                            | Mark Vander Veen                                                                                                                                                                                                                                                       |
|-----------------------------------------------------------------------------|------------------------------------------------------------------------------------------------------------------------------------------|------------------------------------------------------------------------------------------------------------------------------------------------------------------------------------------------------------------------------------------------------------------------|
| CLIENT: ANN ARBOR HOUSING                                                   | DATE: 2/6/2023                                                                                                                           | The work with                                                                                                                                                                                                                                                          |
| JOB NO.: 22179                                                              | SHEET 3 OF 5                                                                                                                             | MARK VANDER VEEN PS NO. 4001056788                                                                                                                                                                                                                                     |
| SECTION: 20 TOWN: 2S RANGE: 6E                                              | SCALE: 1in.= 40 ft.                                                                                                                      | ADDROCOCOCOCOCOCOCOCOCOCOCOCOCOCOCOCOCOCO                                                                                                                                                                                                                              |
| CITY OF ANN ABOR                                                            | BOOK: 1065                                                                                                                               | A CALL MARK S A                                                                                                                                                                                                                                                        |
| WASHTENAW COUNTY, MICHIGAN                                                  | BY: MST                                                                                                                                  | j Š☆, VANDER VEEN `\ ☆ §                                                                                                                                                                                                                                               |
| MIDWE                                                                       | STERN                                                                                                                                    | の<br>に<br>PROFESSIONAL<br>と<br>の<br>の<br>の<br>と<br>の<br>の<br>の<br>と<br>の<br>の<br>の<br>し<br>い<br>の<br>の<br>し<br>い<br>の<br>の<br>し<br>い<br>の<br>の<br>し<br>い<br>の<br>の<br>の<br>し<br>い<br>の<br>の<br>し<br>い<br>の<br>の<br>の<br>の<br>の<br>の<br>の<br>の<br>の<br>の<br>の<br>の<br>の |
| 3815 Plaza Drive Ani<br>(734) 995-0200 • www.r<br>Land Development • Land S | L T I N G<br>Arbor, Michigan 48108<br>nidwesternconsulting.com<br>Jrvey • Institutional • Municipal<br>ransportation • Landfill Services | 86. (5), 4001056788. (5), 60<br>80<br>80<br>80<br>80<br>80<br>80<br>80<br>80<br>80<br>80<br>80<br>80<br>80                                                                                                                                                             |