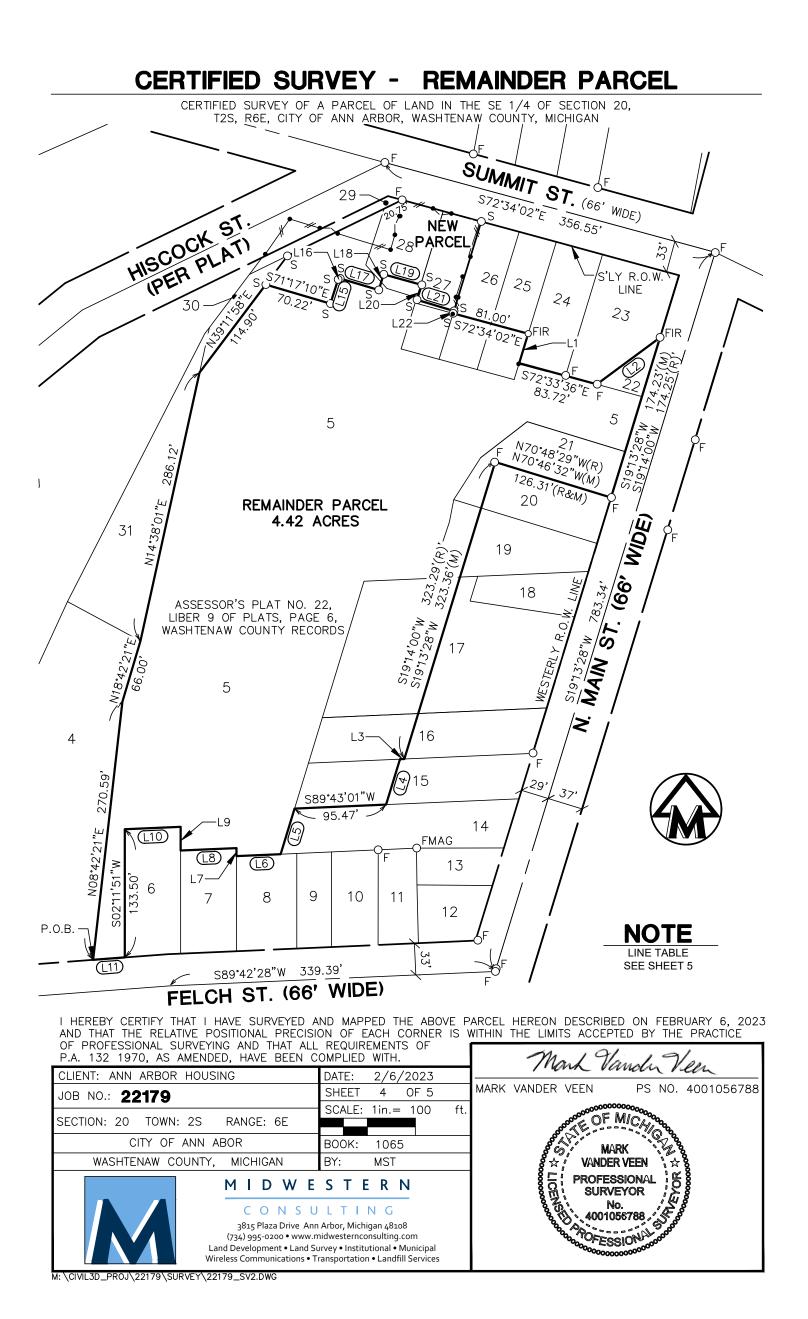

I HEREBY CERTIFY THAT I HAVE SURVEYED AND MAPPED THE ABOVE PARCEL HEREON DESCRIBED ON FEBRUARY 6, 2023 AND THAT THE RELATIVE POSITIONAL PRECISION OF EACH CORNER IS WITHIN THE LIMITS ACCEPTED BY THE PRACTICE OF PROFESSIONAL SURVEYING AND THAT ALL REQUIREMENTS OF PA 132 1970 AS AMENDED HAVE BEEN COMPLIED WITH

| P.A. 132 1970, AS AMENDED, HAVE BEEN C                                      | OMPLIED WITH.                                                                                                                            | Mark Vander Veen                                                                                                                                                                                                                                                       |
|-----------------------------------------------------------------------------|------------------------------------------------------------------------------------------------------------------------------------------|------------------------------------------------------------------------------------------------------------------------------------------------------------------------------------------------------------------------------------------------------------------------|
| CLIENT: ANN ARBOR HOUSING                                                   | DATE: 2/6/2023                                                                                                                           | The work with                                                                                                                                                                                                                                                          |
| JOB NO.: 22179                                                              | SHEET 3 OF 5                                                                                                                             | MARK VANDER VEEN PS NO. 4001056788                                                                                                                                                                                                                                     |
| SECTION: 20 TOWN: 2S RANGE: 6E                                              | SCALE: 1in.= 40 ft.                                                                                                                      | ADDROCOCOCOCOCOCOCOCOCOCOCOCOCOCOCOCOCOCO                                                                                                                                                                                                                              |
| CITY OF ANN ABOR                                                            | BOOK: 1065                                                                                                                               | A CALL MARK S A                                                                                                                                                                                                                                                        |
| WASHTENAW COUNTY, MICHIGAN                                                  | BY: MST                                                                                                                                  | j Š☆, VANDER VEEN `\ ☆ §                                                                                                                                                                                                                                               |
| MIDWE                                                                       | STERN                                                                                                                                    | の<br>に<br>PROFESSIONAL<br>と<br>の<br>の<br>の<br>と<br>の<br>の<br>の<br>と<br>の<br>の<br>の<br>し<br>い<br>の<br>の<br>し<br>い<br>の<br>の<br>し<br>い<br>の<br>の<br>し<br>い<br>の<br>の<br>の<br>し<br>い<br>の<br>の<br>し<br>い<br>の<br>の<br>の<br>の<br>の<br>の<br>の<br>の<br>の<br>の<br>の<br>の<br>の |
| 3815 Plaza Drive Ani<br>(734) 995-0200 • www.r<br>Land Development • Land S | L T I N G<br>Arbor, Michigan 48108<br>nidwesternconsulting.com<br>Jrvey • Institutional • Municipal<br>ransportation • Landfill Services | 86. (5), 4001056788. (5), 60<br>80<br>80<br>80<br>80<br>80<br>80<br>80<br>80<br>80<br>80<br>80<br>80<br>80                                                                                                                                                             |