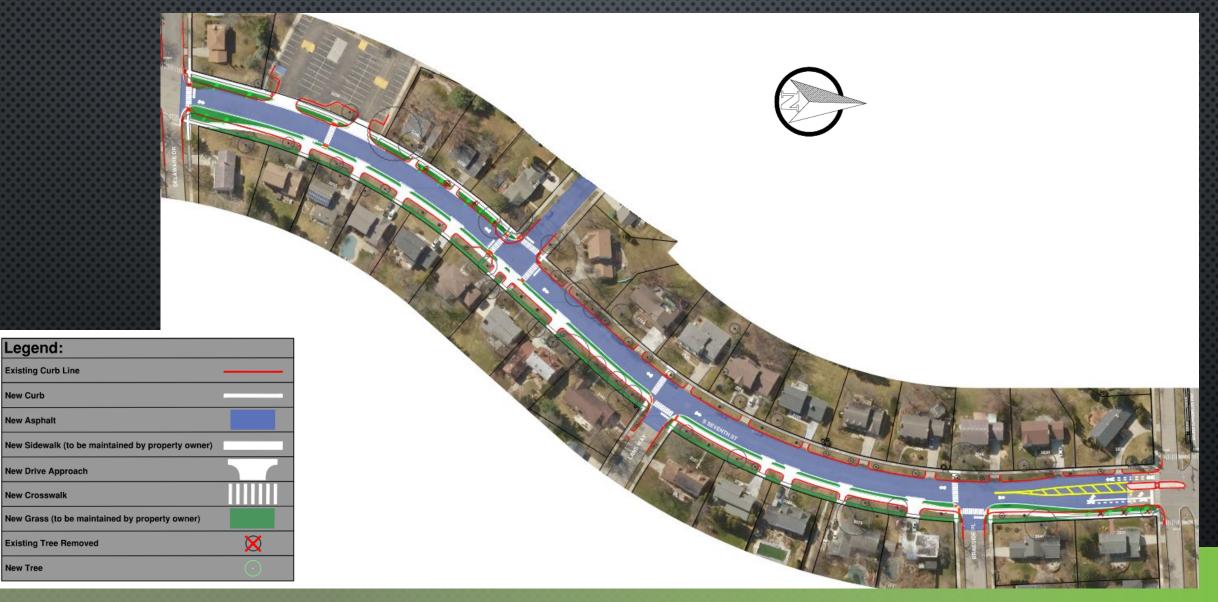

#### **Greenview Drive Proposed Design**

## Greenview Drive Proposed Design

| Legend:                                           |  |
|---------------------------------------------------|--|
| Existing Curb Line                                |  |
| New Curb                                          |  |
| New Asphalt                                       |  |
| New Sidewalk (to be maintained by property owner) |  |
| New Drive Approach                                |  |
| New Crosswalk                                     |  |
| New Grass (to be maintained by property owner)    |  |