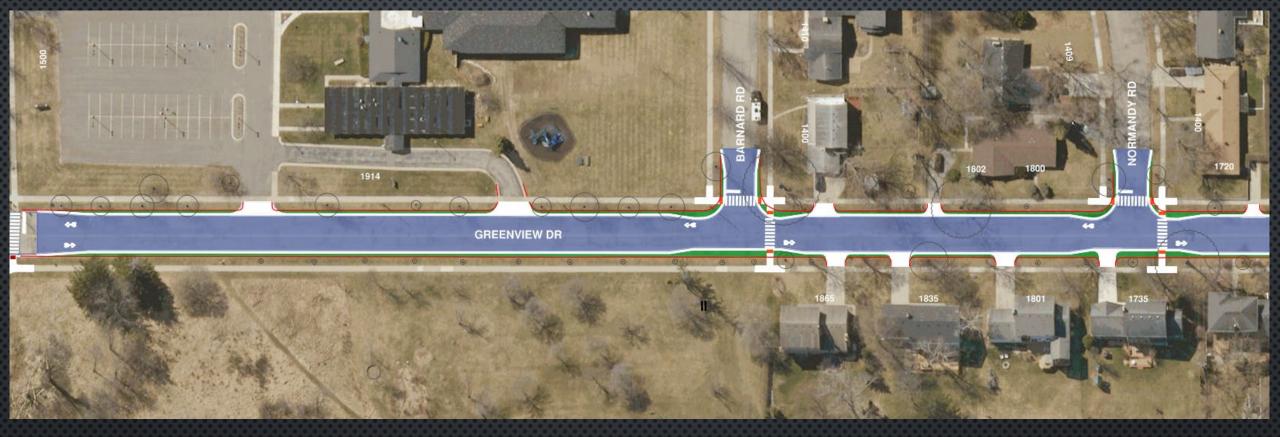

#### **Greenview Drive Proposed Design**

## Greenview Drive Proposed Design

| Legend:                                           |  |
|---------------------------------------------------|--|
| Existing Curb Line                                |  |
| New Curb                                          |  |
| New Asphalt                                       |  |
| New Sidewalk (to be maintained by property owner) |  |
| New Drive Approach                                |  |
| New Crosswalk                                     |  |
| New Grass (to be maintained by property owner)    |  |