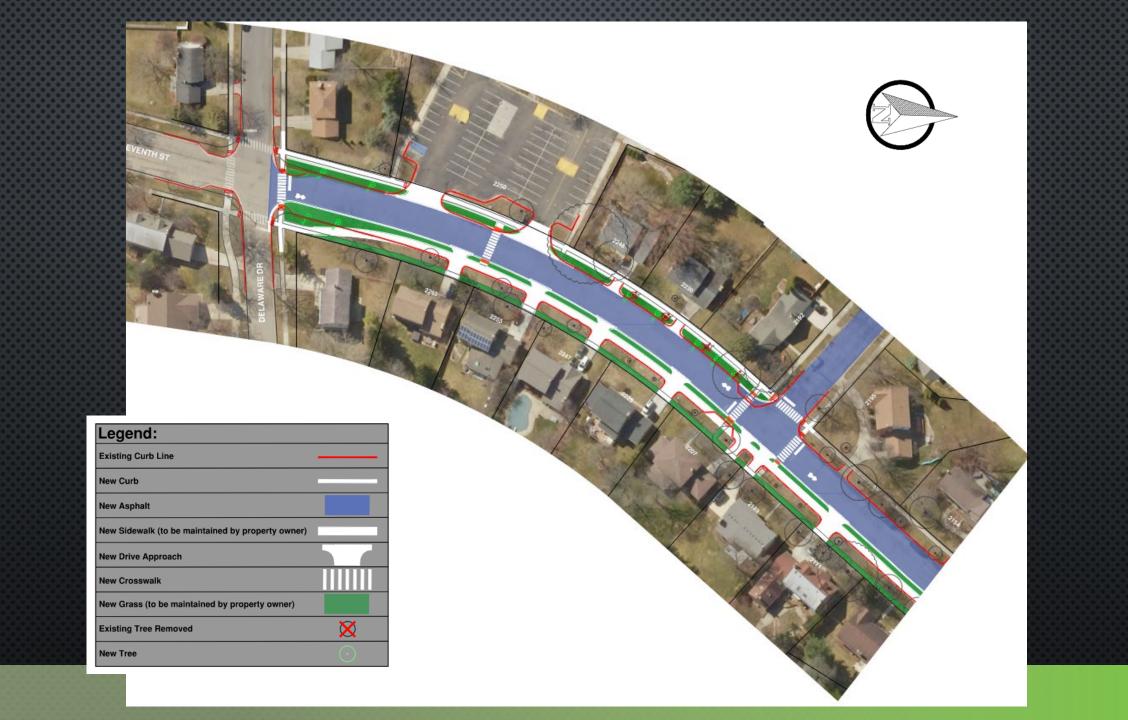

#### S 7<sup>th</sup> Street Proposed Design

Legend: Existing Curb Line

New Curb New Asphalt

New Drive Approach

Existing Tree Removed

New Crosswalk

New Tree

| Legend:                                           |  |
|---------------------------------------------------|--|
| Existing Curb Line                                |  |
| New Curb                                          |  |
| New Asphalt                                       |  |
| New Sidewalk (to be maintained by property owner) |  |
| New Drive Approach                                |  |
| New Crosswalk                                     |  |
| New Grass (to be maintained by property owner)    |  |