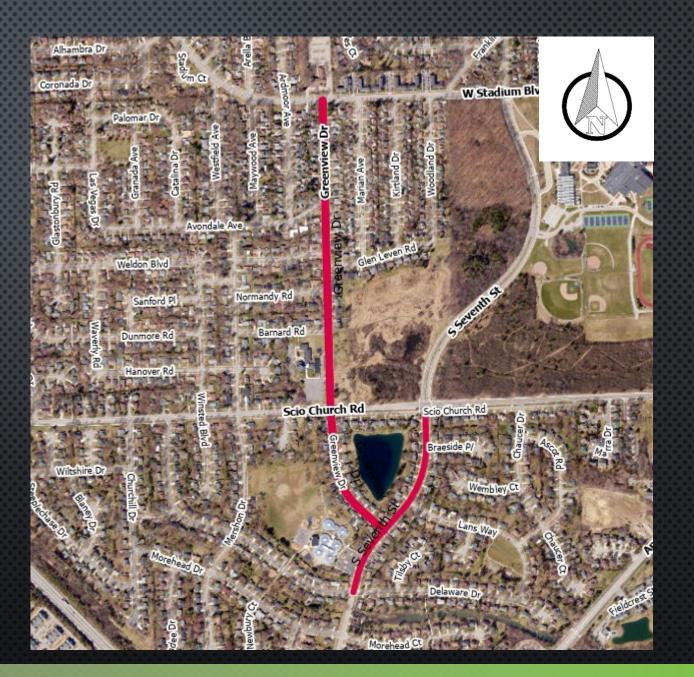

### **Project Boundaries**

- S. 7<sup>th</sup> Street Scio Church Rd to Delaware Dr
- Greenview Stadium Blvd to S. 7<sup>th</sup> St