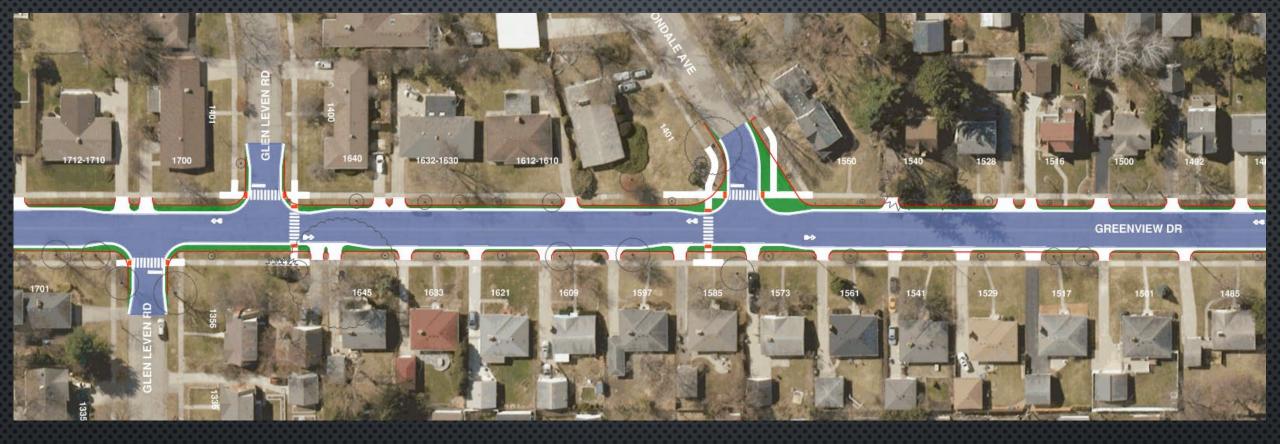

#### **Greenview Drive Proposed Design**

## Greenview Drive Proposed Design

| Legend:                                           |  |
|---------------------------------------------------|--|
| Existing Curb Line                                |  |
| New Curb                                          |  |
| New Asphalt                                       |  |
| New Sidewalk (to be maintained by property owner) |  |
| New Drive Approach                                |  |
| New Crosswalk                                     |  |
| New Grass (to be maintained by property owner)    |  |