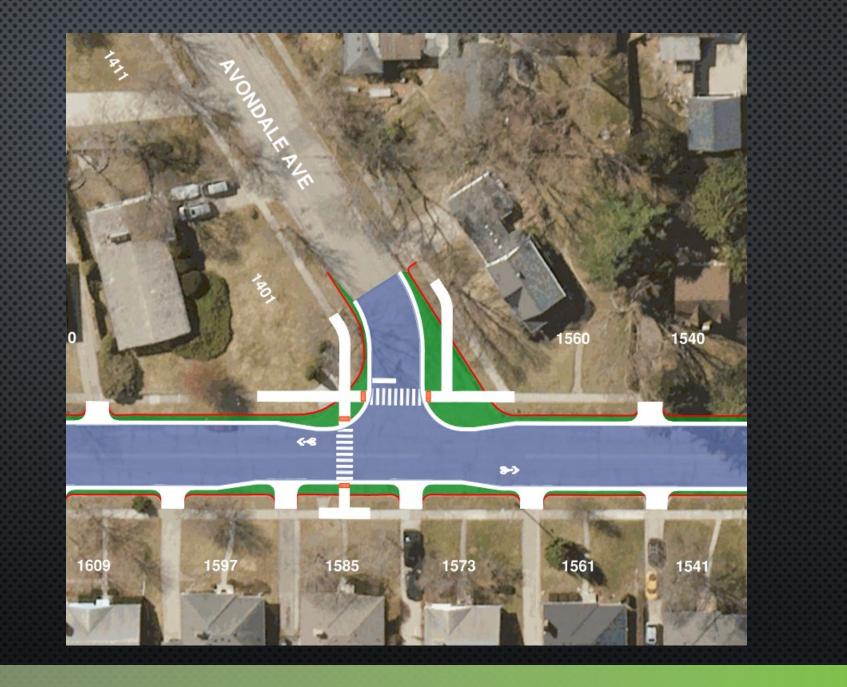

#### **Greenview Drive Proposed Design**

## Greenview Drive Proposed Design

| Legend:                                           |  |
|---------------------------------------------------|--|
| Existing Curb Line                                |  |
| New Curb                                          |  |
| New Asphalt                                       |  |
| New Sidewalk (to be maintained by property owner) |  |
| New Drive Approach                                |  |
| New Crosswalk                                     |  |
| New Grass (to be maintained by property owner)    |  |