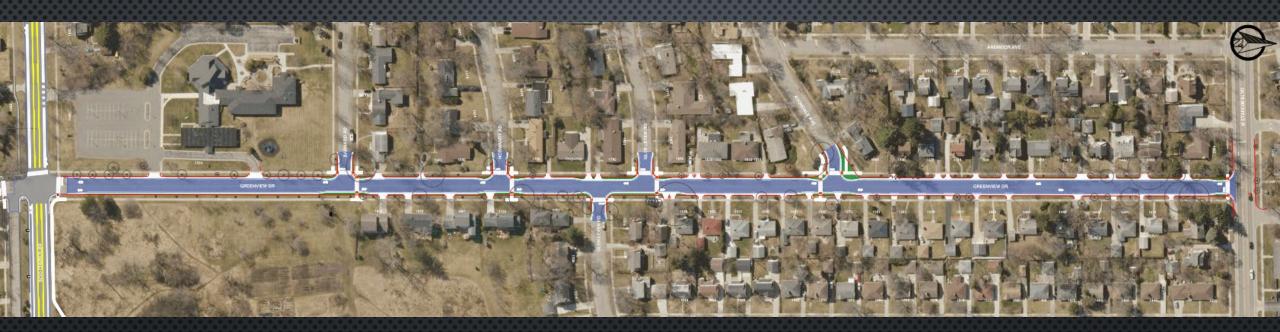

#### **Greenview Drive Proposed Design**

| Legend:                                           |   |
|---------------------------------------------------|---|
| Existing Curb Line                                |   |
| New Curb                                          | _ |
| New Asphalt                                       |   |
| New Sidewalk (to be maintained by property owner) |   |
| New Drive Approach                                |   |
| New Crosswalk                                     |   |
| New Grass (to be maintained by property owner)    |   |