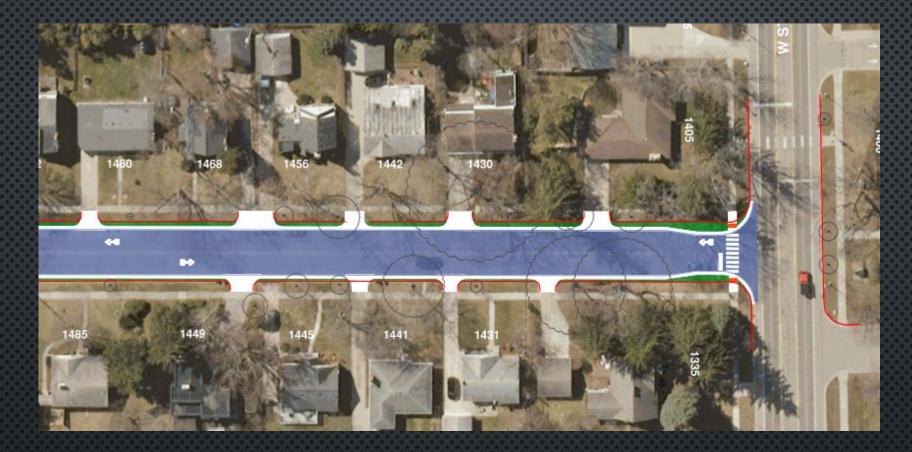

#### **Greenview Drive Proposed Design**

## Greenview Drive Proposed Design

| Legend:                                           |  |
|---------------------------------------------------|--|
| Existing Curb Line                                |  |
| New Curb                                          |  |
| New Asphalt                                       |  |
| New Sidewalk (to be maintained by property owner) |  |
| New Drive Approach                                |  |
| New Crosswalk                                     |  |
| New Grass (to be maintained by property owner)    |  |