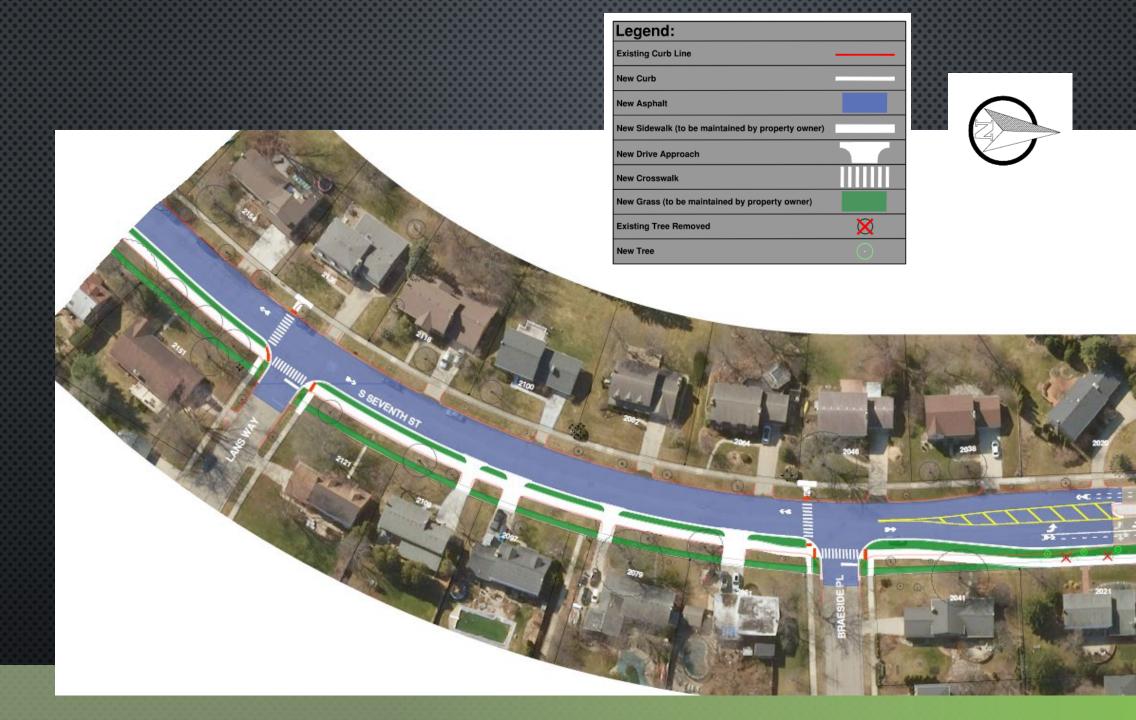

#### **Greenview Drive Proposed Design**

## Greenview Drive Proposed Design

| Legend:                                           |  |
|---------------------------------------------------|--|
| Existing Curb Line                                |  |
| New Curb                                          |  |
| New Asphalt                                       |  |
| New Sidewalk (to be maintained by property owner) |  |
| New Drive Approach                                |  |
| New Crosswalk                                     |  |
| New Grass (to be maintained by property owner)    |  |