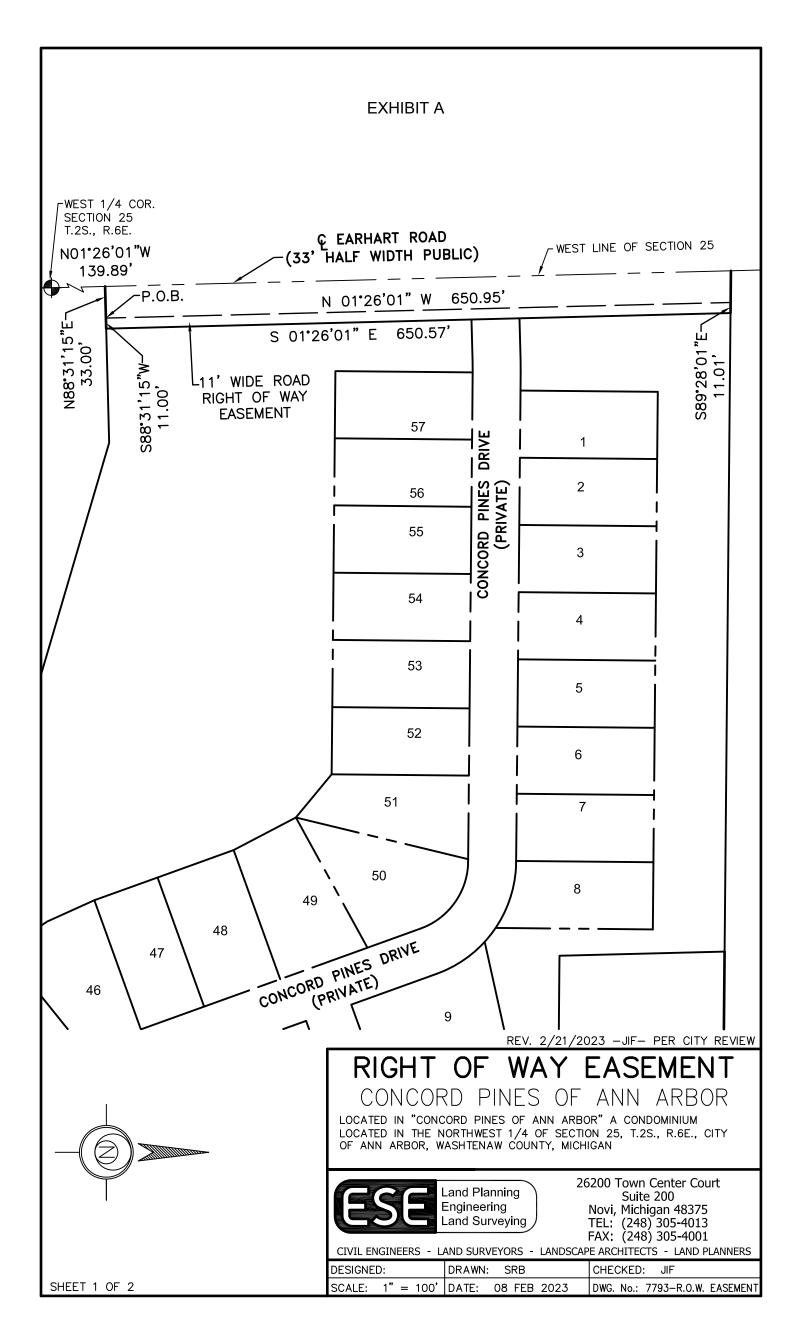

## EXHIBIT A CONT.

11' WIDE ROAD RIGHT OF WAY EASEMENT DESCRIPTION:

AN 11 FOOT WIDE STRIP OF LAND LOCATED IN THE NORTHWEST 1/4 OF SECTION 25, TOWN 2 SOUTH, RANGE 9 EAST, CITY OF ANN ARBOR, WASHTENAW COUNTY, MICHIGAN, DESCRIBED AS COMMENCING AT THE WEST 1/4 CORNER OF SAID SECTION 25; THENCE NO1°26'01"W, 139.89 FEET ALONG THE WEST LINE OF SAID SECTION 25; THENCE N88°31'15"E, 33.00 FEET TO THE POINT OF BEGINNING: THENCE NO1°26'01"W 650.95 FEET; THENCE S89°28'01"E 11.01 FEET; THENCE S01°26'01"E 650.57 FEET; THENCE S88°31'05"W 11.00 FEET TO THE POINT OF BEGINNING.

REV. 2/21/2023 -JIF- PER CITY REVIEW

## RIGHT OF WAY EASEMENT

CONCORD PINES OF ANN ARBOR

LOCATED IN THE "CONCORD PINES OF ANN ARBOR" LAND LOCATED IN THE NORTHWEST 1/4 OF SECTION 25, T.2S., R.6E., CITY OF ANN ARBOR, WASHTENAW COUNTY, MICHIGAN

26200 Town Center Court Suite 200

Novi, Michigan 48375 TEL: (248) 305-4013 FAX: (248) 305-4001

CIVIL ENGINEERS - LAND SURVEYORS - LANDSCAPE ARCHITECTS - LAND PLANNERS

DESIGNED: DRAWN: SRB CHECKED: JIF
SCALE: NONE DATE: 08 FEB 2023 DWG. No.: 7793-R.O.W. EASEMENT