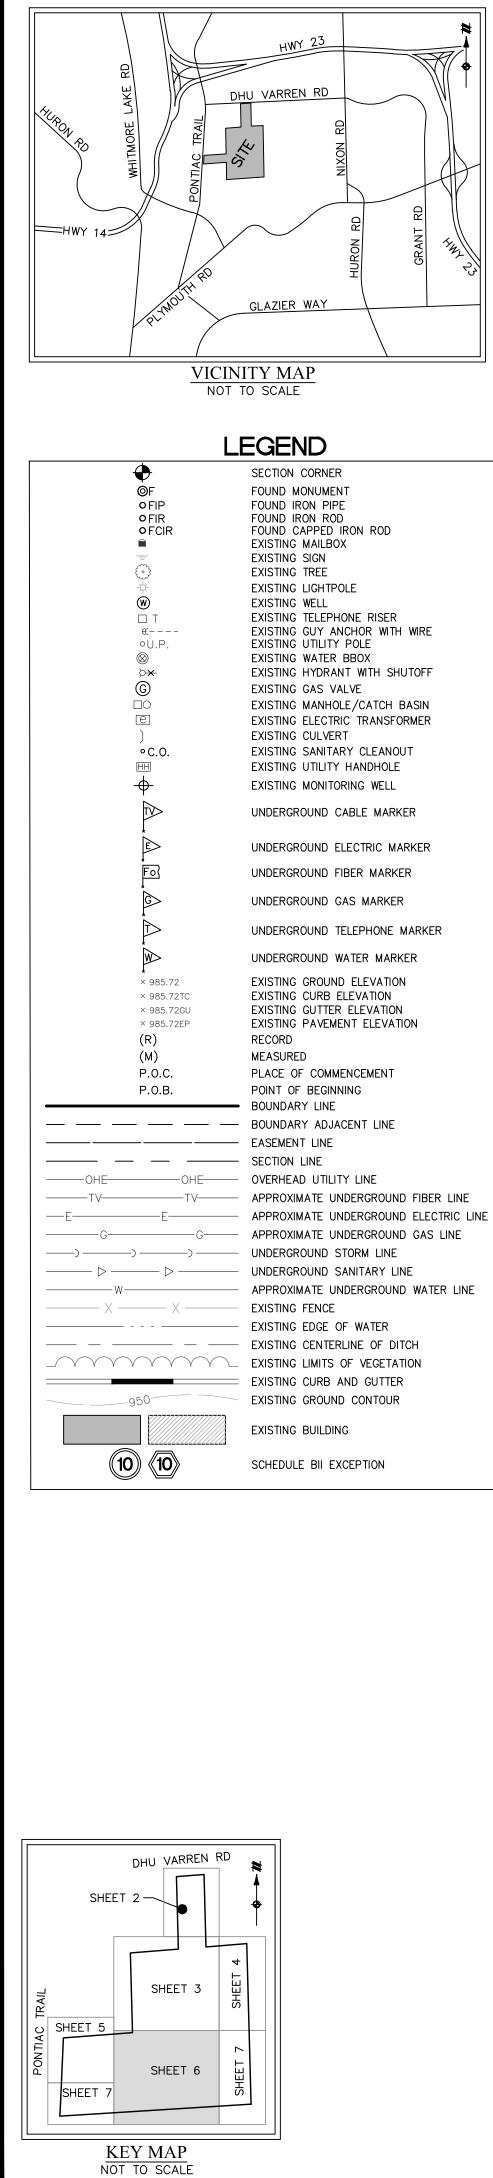

O FCIR

OU.P

°C.O.

× 985.72

× 985.72TC

× 985.72EP

× 985.72GU

(R)

(M)

P.O.C.

P.O.B.

\_\_\_\_\_950\_\_\_

10 (10)

---- BOUNDARY ADJACENT LINE

-G-----

EXISTING LIMITS OF VEGETATION

— X ———

------ SECTION LINE

------- EASEMENT LINE

LEGEND

SECTION CORNER FOUND MONUMENT FOUND IRON PIPE FOUND IRON ROD FOUND CAPPED IRON ROD EXISTING MAILBOX EXISTING SIGN EXISTING TREE EXISTING LIGHTPOLE EXISTING WELL

EXISTING TELEPHONE RISER EXISTING GUY ANCHOR WITH WIRE EXISTING UTILITY POLE EXISTING WATER BBOX EXISTING GAS VALVE EXISTING CULVERT

EXISTING HYDRANT WITH SHUTOFF EXISTING MANHOLE/CATCH BASIN EXISTING SANITARY CLEANOUT

EXISTING ELECTRIC TRANSFORMER EXISTING UTILITY HANDHOLE

EXISTING MONITORING WELL UNDERGROUND CABLE MARKER

UNDERGROUND ELECTRIC MARKER

UNDERGROUND FIBER MARKER

UNDERGROUND GAS MARKER

UNDERGROUND TELEPHONE MARKER

UNDERGROUND WATER MARKER

EXISTING GROUND ELEVATION

EXISTING CURB ELEVATION

PLACE OF COMMENCEMENT

APPROXIMATE UNDERGROUND FIBER LINE

UNDERGROUND STORM LINE

EXISTING EDGE OF WATER

EXISTING CURB AND GUTTER

EXISTING GROUND CONTOUR

SCHEDULE BII EXCEPTION

UNDERGROUND SANITARY LINE

APPROXIMATE UNDERGROUND ELECTRIC LINE

APPROXIMATE UNDERGROUND GAS LINE

APPROXIMATE UNDERGROUND WATER LINE

POINT OF BEGINNING

BOUNDARY LINE

EXISTING FENCE

- - EXISTING CENTERLINE OF DITCH

EXISTING BUILDING

RECORD

OHE OVERHEAD UTILITY LINE

MEASURED

EXISTING GUTTER ELEVATION

EXISTING PAVEMENT ELEVATION