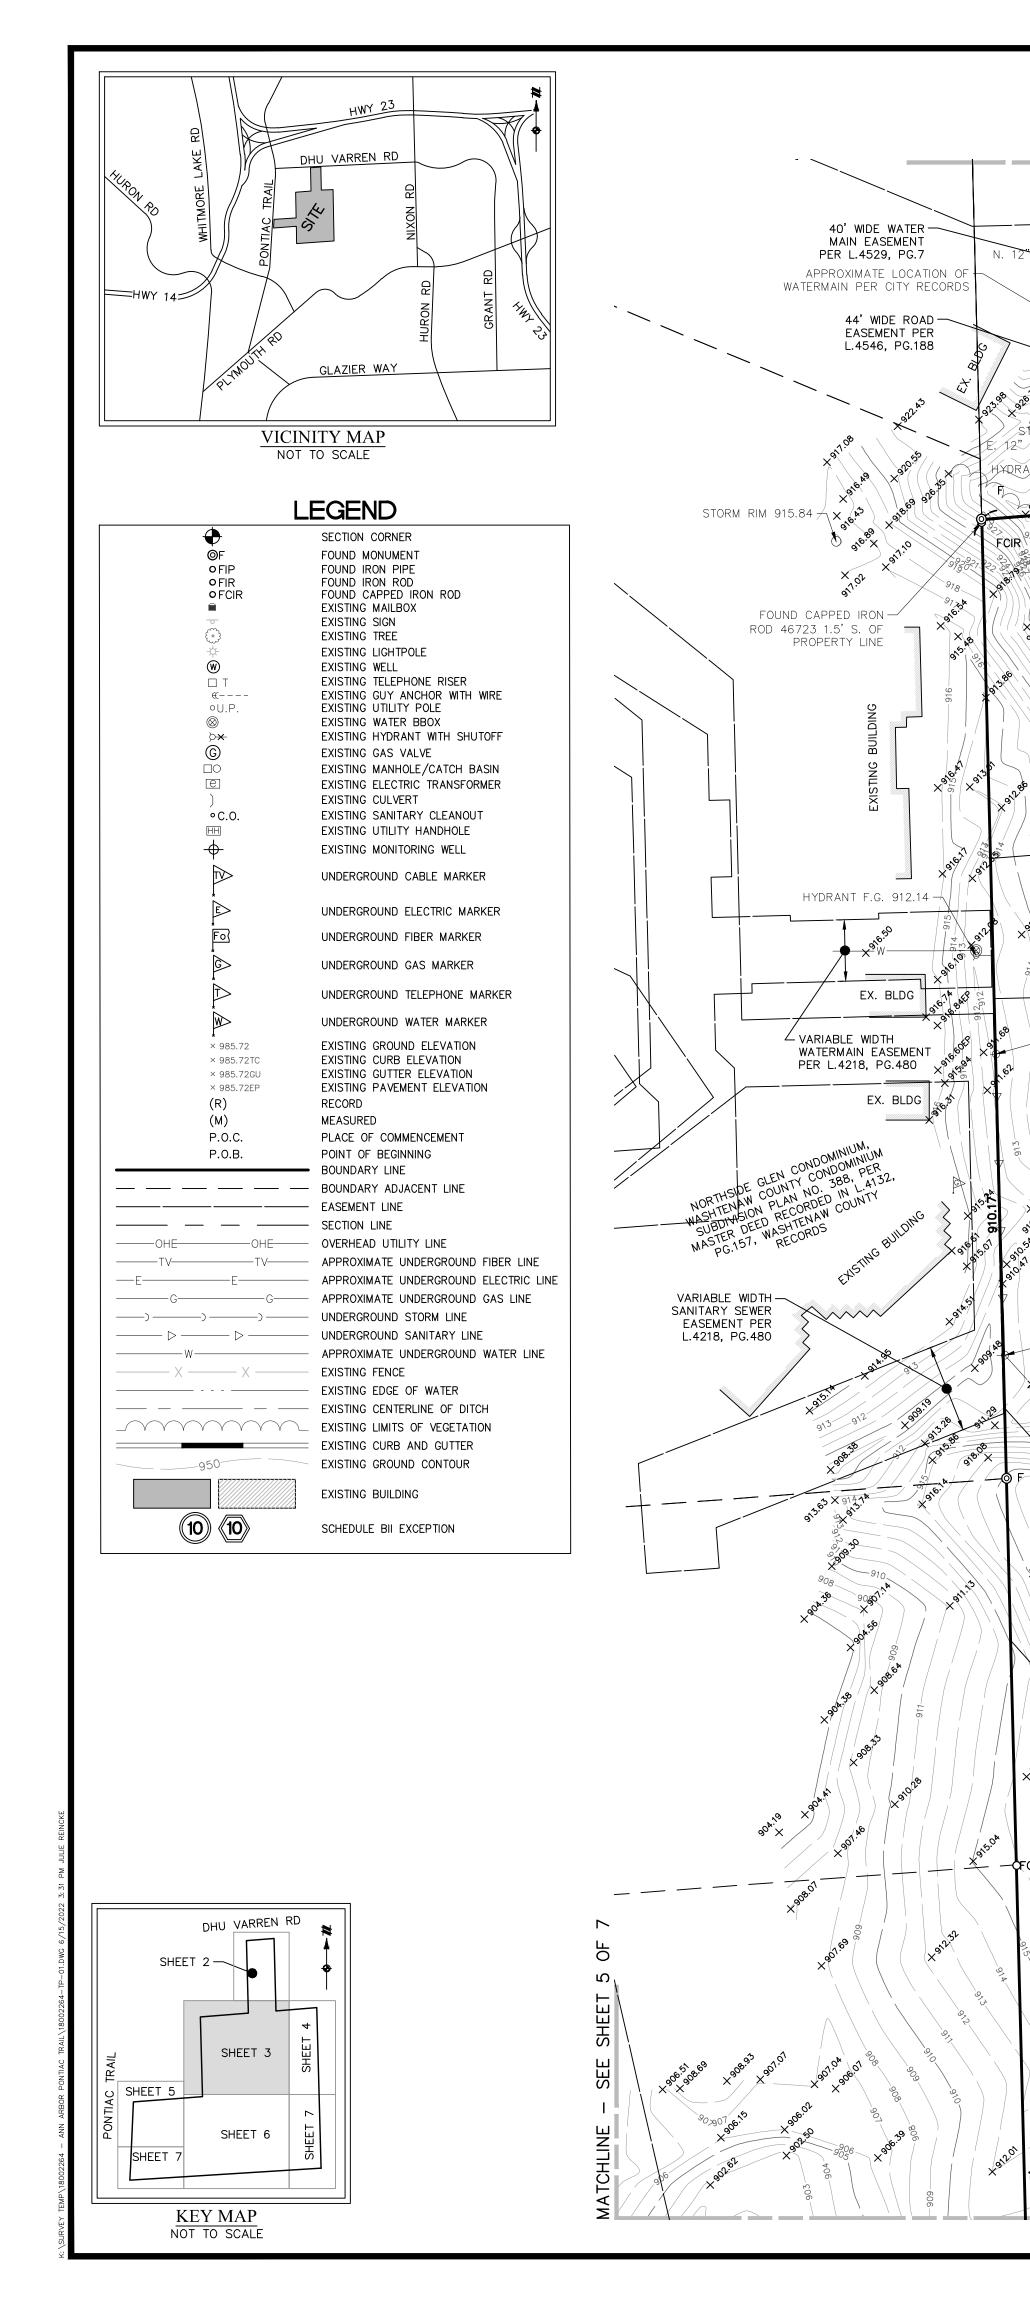

HYDRANT F.G. 920.37 \_ \_\_ \_\_

HYDRANT F.G. 921.41-

SANITARY RIM 916.99 S. 8" PVC INV. 904.98 W. PVC INV. 905.15

CONCRETE SIDEWALK (COVERED IN SNOW AND CE)

APPROXIMATE LOCATION OF

54.32'(R) 53.86'(M) — PERFORATED RISER RIM 910.06 -UNABLE TO OPEN STORM RIM 906.75 -W. 12" RCP INV. 902.65 N. 12" RCP INV. 902.40 × T/WATER 902.75 CENTERLINE OF PONTIAS

O FCIR

OU.P

°C.O.

× 985.72

× 985.72TC

× 985.72EP

× 985.72GU

(R)

(M)

P.O.C.

P.O.B.

\_\_\_\_\_950\_\_\_

10 (10)

---- BOUNDARY ADJACENT LINE

-G-----

EXISTING LIMITS OF VEGETATION

— X ———

------ SECTION LINE

------- EASEMENT LINE

LEGEND

SECTION CORNER FOUND MONUMENT FOUND IRON PIPE FOUND IRON ROD FOUND CAPPED IRON ROD EXISTING MAILBOX EXISTING SIGN EXISTING TREE EXISTING LIGHTPOLE EXISTING WELL

EXISTING TELEPHONE RISER EXISTING GUY ANCHOR WITH WIRE EXISTING UTILITY POLE EXISTING WATER BBOX EXISTING GAS VALVE EXISTING CULVERT

EXISTING HYDRANT WITH SHUTOFF EXISTING MANHOLE/CATCH BASIN EXISTING SANITARY CLEANOUT

EXISTING ELECTRIC TRANSFORMER EXISTING UTILITY HANDHOLE

EXISTING MONITORING WELL UNDERGROUND CABLE MARKER

UNDERGROUND ELECTRIC MARKER

UNDERGROUND FIBER MARKER

UNDERGROUND GAS MARKER

UNDERGROUND TELEPHONE MARKER

UNDERGROUND WATER MARKER

EXISTING GROUND ELEVATION

EXISTING CURB ELEVATION

PLACE OF COMMENCEMENT

APPROXIMATE UNDERGROUND FIBER LINE

UNDERGROUND STORM LINE

EXISTING EDGE OF WATER

EXISTING CURB AND GUTTER

EXISTING GROUND CONTOUR

SCHEDULE BII EXCEPTION

UNDERGROUND SANITARY LINE

APPROXIMATE UNDERGROUND ELECTRIC LINE

APPROXIMATE UNDERGROUND GAS LINE

APPROXIMATE UNDERGROUND WATER LINE

POINT OF BEGINNING

BOUNDARY LINE

EXISTING FENCE

- - EXISTING CENTERLINE OF DITCH

EXISTING BUILDING

RECORD

OHE OVERHEAD UTILITY LINE

MEASURED

EXISTING GUTTER ELEVATION

EXISTING PAVEMENT ELEVATION