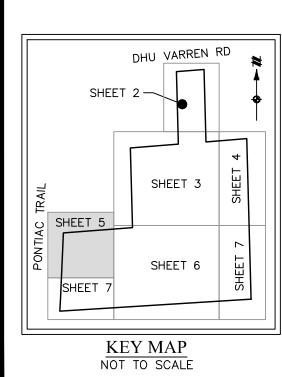

HYDRANT F.G. 920.37 \_ \_\_ \_\_

HYDRANT F.G. 921.41-

SANITARY RIM 916.99 S. 8" PVC INV. 904.98 W. PVC INV. 905.15

CONCRETE SIDEWALK (COVERED IN SNOW AND CE)

APPROXIMATE LOCATION OF

54.32'(R) 53.86'(M) — PERFORATED RISER RIM 910.06 -UNABLE TO OPEN STORM RIM 906.75 -W. 12" RCP INV. 902.65 N. 12" RCP INV. 902.40 × T/WATER 902.75 CENTERLINE OF PONTIAS

S. 18" RCP INV. 897.58 E. 24" RCP INV 896.23 -<del>1/</del>WATER 896.98 🖡 STORM RIM 906.82 -S. 12" RCP INV. 903.02 BM #5-STORM RIM 906.81-N. 12" RCP INV. 902.79 STORM RIM 905.7 S. 12" RCP INV. 902.74 S. 18" RCP I<u>NV <del>89</del>8.</u>42 CPP INV. 903.02 " CPP INV. 902.64 " CPP INV. 901 STORM RIM 903.66 UNABLE TO OPEN

N04°46'55"E(R) S. 24" RCP INV. 897.48 N02°35'32"E(M) 307.87'(R&M) STORM RIM 903.37 -N. 12" RCP INV. 897.99 S. 12" RCP INV. 897.72 E. 12" RCP INV. 899.97 STORM RIM 904.06 — E.24" RCP INV. 894.89 W. 24" RCP INV. 896.89 🔗 N. 12" RCP INV. 895.39× T/WATER 894.89 STORM RIM 905.83 -----N. 24" RCP INV. 896.83

STORM RIM 909.00 -NORTHSKY SOUTH CONDOMINIUM, WASHTENAW COUNTY SUBDIVISION PLAN NO. 675, WASHTENAW COUNTY REGISTER OF DEEDS

HWY 2

HU VARREN RE

HWY 14

 $\mathbf{\Theta}$ 

ØF

**o** FIP

**o** FIR