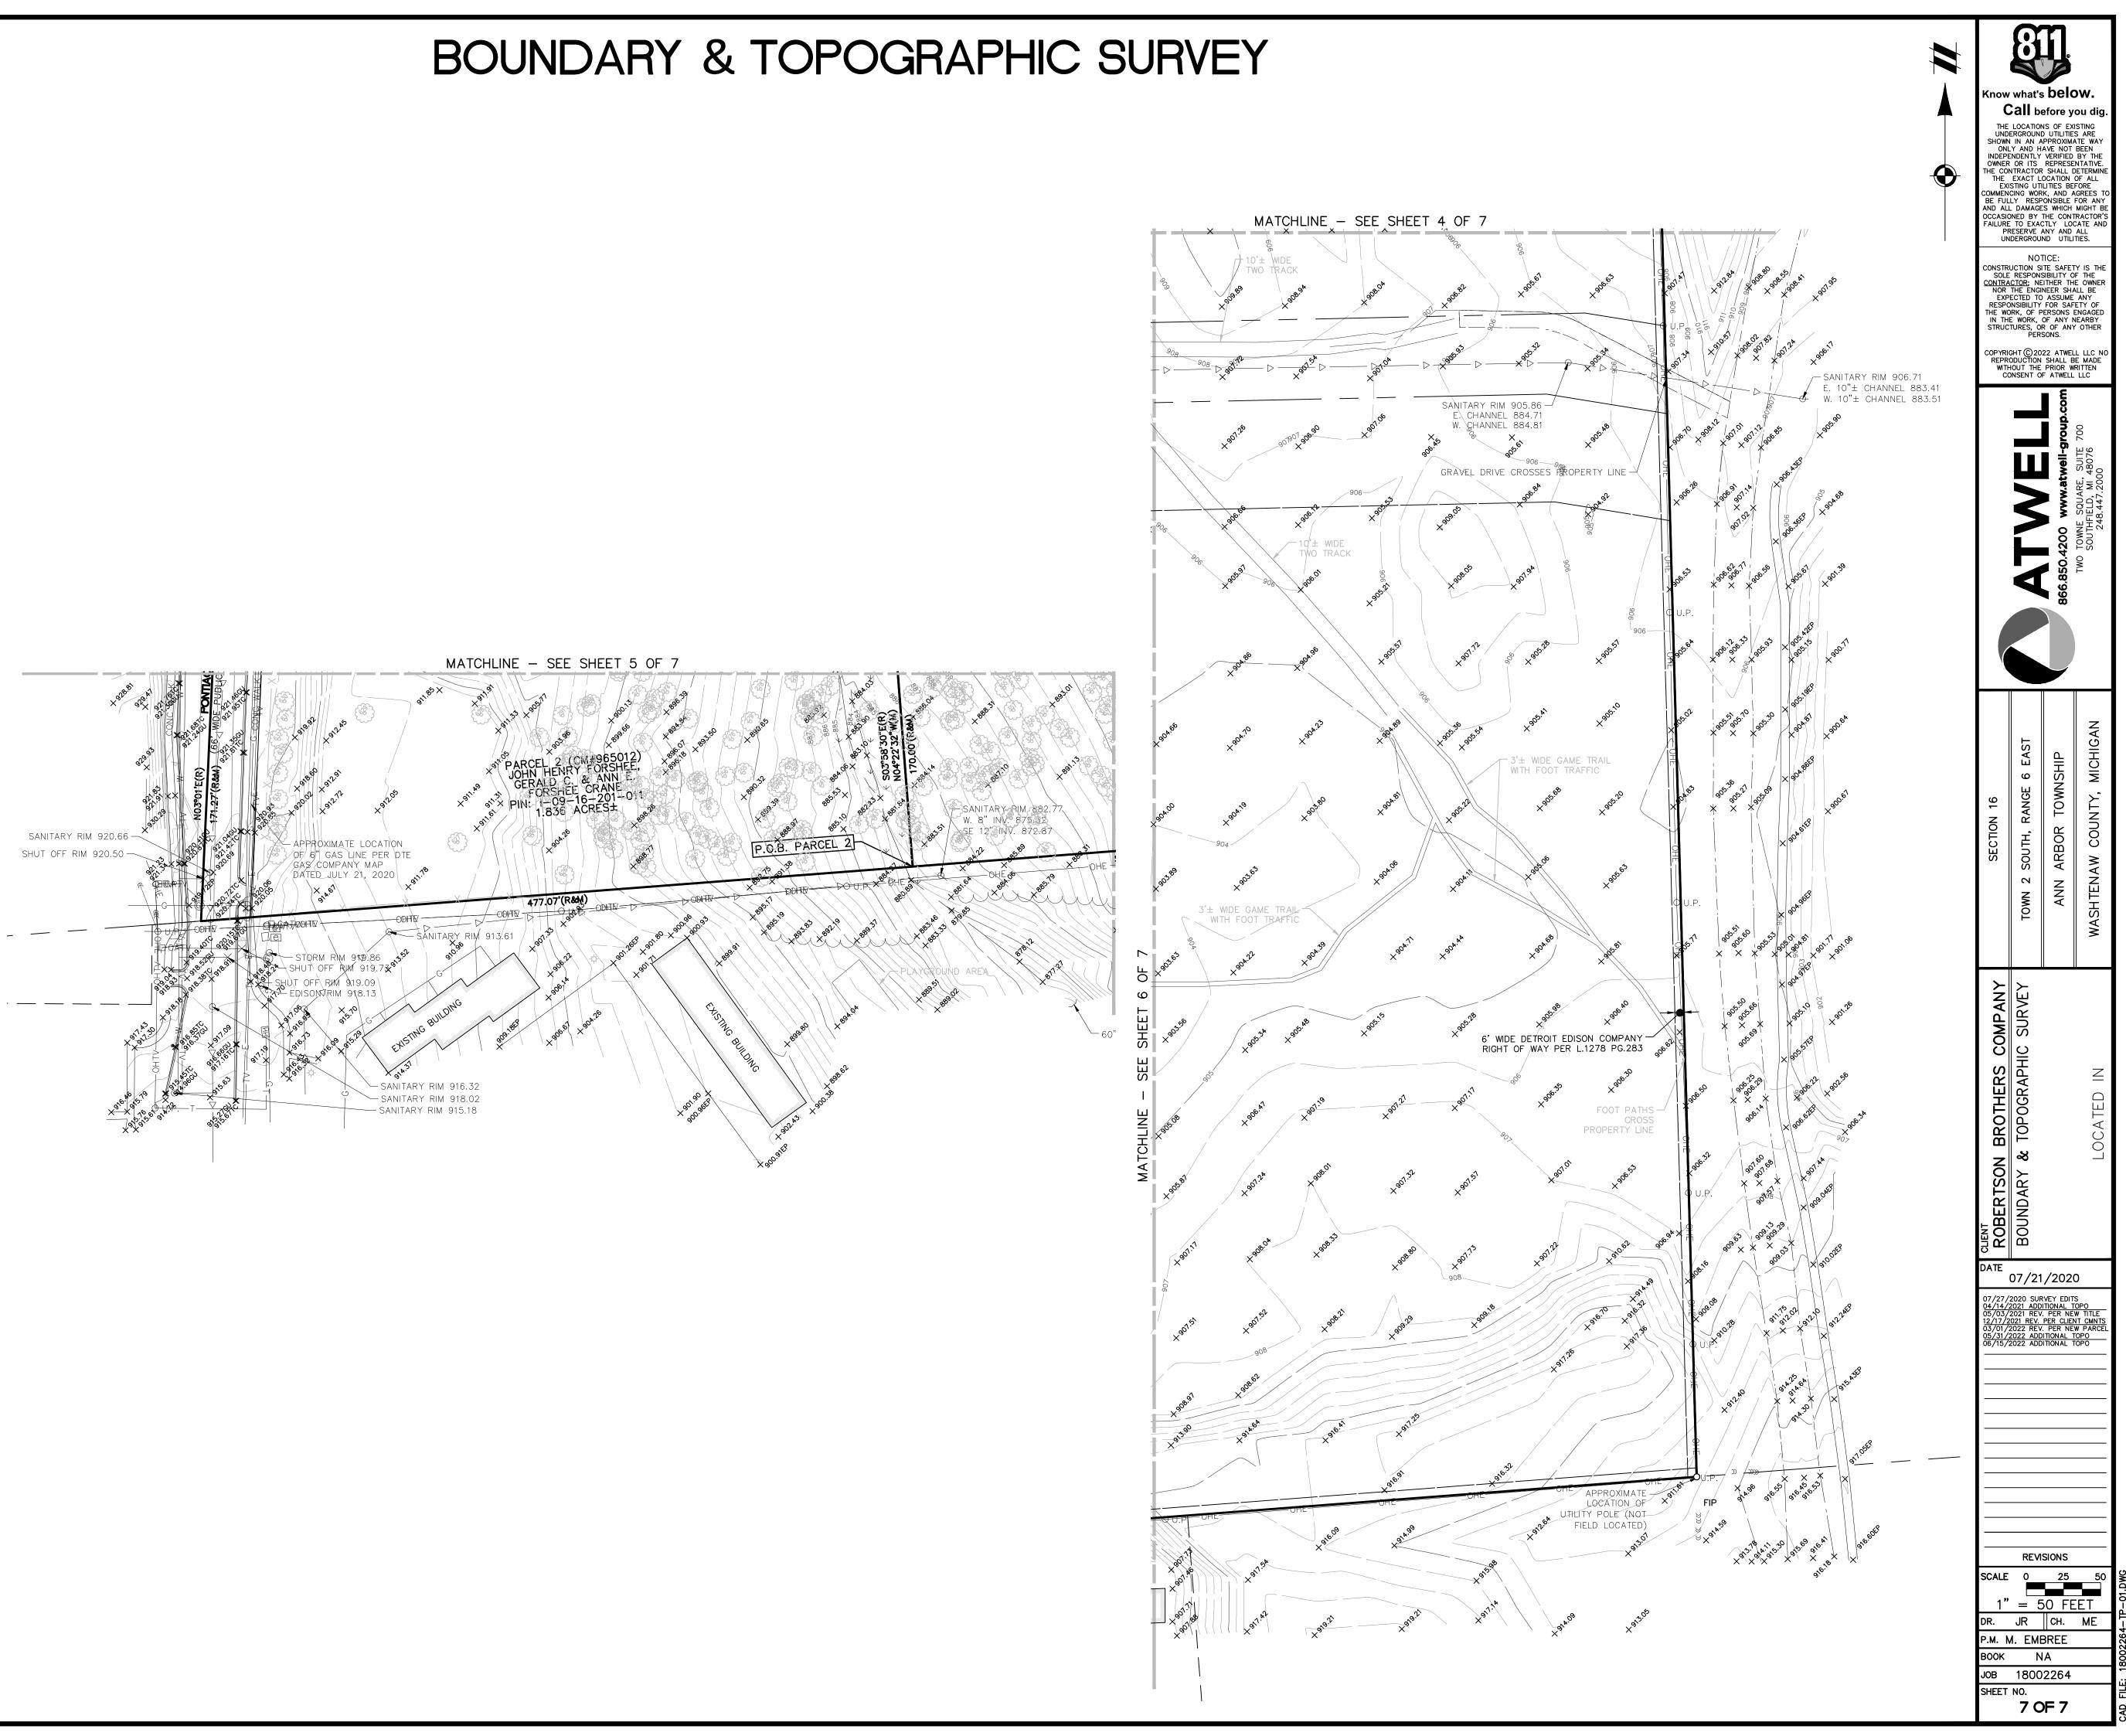

|                                                                                                                                                                                                                                                                                                                                                                                                                                                                                                                                                                                                                                                                                                           |                                                                                                                                  | B                                                                                                                                                 |                                                                                       |                                                                                                                                     |
|-----------------------------------------------------------------------------------------------------------------------------------------------------------------------------------------------------------------------------------------------------------------------------------------------------------------------------------------------------------------------------------------------------------------------------------------------------------------------------------------------------------------------------------------------------------------------------------------------------------------------------------------------------------------------------------------------------------|----------------------------------------------------------------------------------------------------------------------------------|---------------------------------------------------------------------------------------------------------------------------------------------------|---------------------------------------------------------------------------------------|-------------------------------------------------------------------------------------------------------------------------------------|
| ESCRIPTION PER COMMITMENT FOR TITLE INSURANCE ISSUED BY FIRST AMERICAN TITLE INSURANCE ISSUED BY FIRST AMERICAN TITLE INSURANCE ISSUED AS FOLLOWS:                                                                                                                                                                                                                                                                                                                                                                                                                                                                                                                                                        | С                                                                                                                                |                                                                                                                                                   | belo<br>efore yo<br>o UTILITIES                                                       | <b>DU dig.</b><br>STING                                                                                                             |
| AT THE NORTH 1/4 CORNER OF SECTION 16, TOWN 2 SOUTH, RANGE 6 EAST, ANN ARBOR<br>SHTENAW COUNTY, MICHIGAN; THENCE EASTERLY ALONG THE NORTH LINE OF SAID SECTION AND<br>NE OF DHU VARREN ROAD 548.14 FEET FOR A PLACE OF BEGINNING; THENCE CONTINUING<br>NG THE NORTH LINE OF SAID SECTION AND THE CENTERLINE OF DHU VARREN ROAD 165.0 FEET;<br>IERLY DEFLECTING 93 DEGREES 08 MINUTES TO THE RIGHT 825.05 FEET; THENCE WESTERLY<br>DEGREES 52 MINUTES TO THE RIGHT 165.0 FEET; THENCE NORTHERLY DEFLECTING 93 DEGREES 08<br>HE RIGHT 825.05 FEET TO THE PLACE OF BEGINNING, BEING A PART OF THE NORTHEAST QUARTER<br>ON 16, TOWN 2 SOUTH, RANGE 6 EAST, ANN ARBOR TOWNSHIP, WASHTENAW COUNTY, MICHIGAN.    | SHOWN<br>ONL<br>INDEPE<br>OWNER<br>THE CON<br>THE CON<br>THE<br>EXI:<br>COMMENC<br>BE FUL<br>AND ALL<br>OCCASIO<br>FAILURE<br>PR | IN AN A<br>Y AND H,<br>NDENTLY<br>OR ITS<br>VTRACTOR<br>EXACT LO<br>STING UTI<br>CING WOR<br>LY RESP<br>DIAMAGE<br>NED BY<br>TO EXAC<br>RESERVE A | PPROXIMA<br>AVE NOT E<br>VERIFIED<br>REPRESEN<br>SHALL DI<br>OCATION C<br>ILITIES BEF | TE WAY<br>BEEN<br>BY THE<br>VITATIVE.<br>ETERMINE<br>F ALL<br>TORE<br>GREES TO<br>FOR ANY<br>MIGHT BE<br>RACTOR'S<br>ATE AND<br>ALL |
| OF THE NORTHEAST 1/4 OF SECTION 16, TOWN 2 SOUTH, RANGE 6 EAST, ANN ARBOR TOWNSHIP,<br>DUNTY, MICHIGAN, EXCEPTING THE NORTH 825.5 FEET THEREOF.                                                                                                                                                                                                                                                                                                                                                                                                                                                                                                                                                           | SOLE<br>CONTRA                                                                                                                   | UCTION SI<br>RESPONS<br><u>CTOR</u> ; NE                                                                                                          | TICE:<br>ITE SAFET<br>SIBILITY OF<br>ITHER THE                                        | F THE<br>E OWNER                                                                                                                    |
| BII EXCEPTIONS PER COMMITMENT FOR TITLE INSURANCE ISSUED BY FIRST AMERICAN TITLE INSURANCE<br>FILE NO. 819133, REVISION C, COMMITMENT DATE: SEPTEMBER 24, 2018                                                                                                                                                                                                                                                                                                                                                                                                                                                                                                                                            | EXPI<br>RESPO<br>THE WO<br>IN THE                                                                                                | ECTED TO<br>INSIBILITY<br>IRK, OF P<br>E WORK, (<br>TURES, OF                                                                                     | NEER SHAI<br>ASSUME<br>FOR SAFE<br>PERSONS E<br>OF ANY NI<br>R OF ANY                 | ANY<br>ETY OF<br>INGAGED<br>EARBY                                                                                                   |
| S OF OTHERS AND THE TERMS AND CONDITIONS CONTAINED IN WARRANTY DEED AS DISCLOSED BY<br>JMENT RECORDED IN LIBER 724, PAGE 167.<br>: COVERS PARCEL 1, RIGHT OF WAY AS SHOWN HEREON<br>OF WAY IN FAVOR OF THE DETROIT EDISON COMPANY AND THE COVENANTS, CONDITIONS AND<br>ICTIONS CONTAINED IN INSTRUMENT RECORDED IN LIBER 1278, PAGE 283.                                                                                                                                                                                                                                                                                                                                                                  | COP YRIC<br>REPRO<br>WITH                                                                                                        | PERS<br>CHT © 202<br>DOUCTION<br>IOUT THE                                                                                                         | SONS.<br>22 ATWELI<br>SHALL BE<br>PRIOR WR<br>F ATWELL                                | L LLC NO<br>E MADE<br>RITTEN                                                                                                        |
| : AS SHOWN HEREON<br>RIGHT OF WAY IN FAVOR OF THE DETROIT EDISON COMPANY AND MICHIGAN BELL TELEPHONE COMPANY<br>HE COVENANTS, CONDITIONS AND RESTRICTIONS CONTAINED IN INSTRUMENT RECORDED IN LIBER 1278,<br>293.<br>: AS SHOWN HEREON                                                                                                                                                                                                                                                                                                                                                                                                                                                                    |                                                                                                                                  |                                                                                                                                                   | = 5,                                                                                  | , SUITE 700<br>48076<br>000                                                                                                         |
| S AND CONDITIONS CONTAINED IN GRANT OF TEMPORARY CONSTRUCTION EASEMENT AND AGREEMENT AS<br>DSED BY INSTRUMENT RECORDED IN LIBER 4001, PAGE 845.<br>: APPROXIMATE AS SHOWN HEREON, EASEMENT MISCLOSES BY 5 FEET                                                                                                                                                                                                                                                                                                                                                                                                                                                                                            |                                                                                                                                  |                                                                                                                                                   |                                                                                       | SQUARE,<br>FIELD, MI<br>18.447.200                                                                                                  |
| OF EASEMENT IN FAVOR OF THE CITY OF ANN ARBOR AND THE COVENANTS, CONDITIONS AND ICTIONS CONTAINED IN INSTRUMENT RECORDED IN LIBER 4003, PAGE 413.<br>: AS SHOWN HEREON                                                                                                                                                                                                                                                                                                                                                                                                                                                                                                                                    |                                                                                                                                  | 1                                                                                                                                                 |                                                                                       | 0 TOWNE<br>SOUTHF<br>24                                                                                                             |
| AND CONDITIONS CONTAINED IN DECLARATION OF EASEMENT FOR STORM WATER DRAINAGE AS DISCLOSED<br>STRUMENT RECORDED IN LIBER 4117, PAGE 291, AMENDMENT TO DECLARATION OF EASEMENT FOR STORM<br>DRAINAGE AS DISCLOSED BY INSTRUMENT RECORDED IN LIBER 4194, PAGE 488, AND SECOND AMENDMENT<br>CLARATION OF EASEMENT FOR STORM WATER DRAINAGE AS DISCLOSED BY INSTRUMENT RECORDED IN LIBER<br>PAGE 447.<br>: L.4117, PG291 AS SHOWN HEREON. L.4194, PG.488 APPROXIMATE AS SHOWN HEREON, EASEMENT<br>S BY 1.7 FEET. L.4273, PG.447 COVERS SUBJECT PROPERTY                                                                                                                                                        |                                                                                                                                  |                                                                                                                                                   | 866.850.                                                                              | TWC                                                                                                                                 |
| DESCRIPTION PER COMMITMENT FOR TITLE INSURANCE ISSUED BY FIRST AMERICAN TITLE INSURANCE<br>NO. 819138, COMMITMENT DATE: JUNE 27, 2018                                                                                                                                                                                                                                                                                                                                                                                                                                                                                                                                                                     |                                                                                                                                  |                                                                                                                                                   |                                                                                       |                                                                                                                                     |
| ERRED TO IN THIS COMMITMENT, SITUATED IN THE COUNTY OF WASHTENAW, TOWNSHIP OF ANN ARBOR,<br>HIGAN, IS DESCRIBED AS FOLLOWS:                                                                                                                                                                                                                                                                                                                                                                                                                                                                                                                                                                               |                                                                                                                                  |                                                                                                                                                   |                                                                                       | AN                                                                                                                                  |
| LAND IN THE NORTHWEST 1/4 OF SECTION 16, TOWN 2 SOUTH, RANGE 6 EAST, ANN ARBOR TOWNSHIP,<br>OUNTY, MICHIGAN, DESCRIBED AS: COMMENCING AT THE NORTH 1/4 CORNER OF SECTION 16, TOWN 2<br>6 EAST; THENCE SOUTH 00 DEGREES 42 MINUTES 44 SECONDS WEST ALONG THE NORTH-SOUTH 1/4<br>FEET TO THE POINT OF BEGINNING; THENCE CONTINUING SOUTH 00 DEGREES 42 MINUTES 44 SECONDS<br>TEET; THENCE SOUTH 87 DEGREES 57 MINUTES 09 SECONDS WEST 178.00 FEET; THENCE NORTH 00<br>INUTES 44 SECONDS EAST 306.09 FEET; THENCE NORTH 87 DEGREES 56 MINUTES 54 SECONDS EAST<br>0 THE POINT OF BEGINNING.                                                                                                                   | ECTION 16                                                                                                                        | TH, RANGE 6 EAST                                                                                                                                  | RBOR TOWNSHIP                                                                         | COUNTY, MICHIGAN                                                                                                                    |
| LAND IN THE NORTHWEST 1/4 OF SECTION 16, TOWN 2 SOUTH, RANGE 6 EAST, ANN ARBOR TOWNSHIP,<br>OUNTY, MICHIGAN, DESCRIBED AS: COMMENCING AT THE NORTH 1/4 CORNER OF SECTION 16, TOWN 2<br>6 EAST; THENCE SOUTH 00 DEGREES 42 MINUTES 44 SECONDS WEST ALONG THE NORTH-SOUTH 1/4<br>FEET; THENCE SOUTH 87 DEGREES 56 MINUTES 54 SECONDS WEST 178.00 FEET TO THE POINT OF<br>SAID PARCEL; THENCE SOUTH 00 DEGREES 42 MINUTES 44 SECONDS WEST 306.09 FEET; THENCE SOUTH<br>7 MINUTES 09 SECONDS WEST 178.00 FEET; THENCE NORTH 00 DEGREES 42 MINUTES 45 SECONDS EAST<br>THENCE NORTH 87 DEGREES 56 MINUTES 54 SECONDS EAST 178.00 FEET TO THE POINT OF BEGINNING.                                                | SE                                                                                                                               | TOWN 2 SOUTH,                                                                                                                                     | ANN ARE                                                                               | WASHTENAW                                                                                                                           |
| LAND IN THE NORTHWEST 1/4 OF SECTION 16, TOWN 2 SOUTH, RANGE 6 EAST, ANN ARBOR TOWNSHIP,<br>OUNTY, MICHIGAN, COMMENCING AT THE NORTH 1/4 CORNER OF SECTION 16, TOWN 2 SOUTH, RANGE 6<br>SOUTH 00 DEGREES 42 MINUTES 44 SECONDS WEST ALONG THE NORTH-SOUTH 1/4 LINE 1734.85 FEET;<br>87 DEGREES 56 MINUTES 54 SECONDS WEST 356.00 FEET TO THE POINT OF BEGINNING OF SAID<br>CE SOUTH 00 DEGREES 42 MINUTES 45 SECONDS WEST 306.07 FEET; THENCE SOUTH 87 DEGREES 57<br>ECONDS WEST 179.00 FEET; THENCE NORTH 00 DEGREES 42 MINUTES 45 SECONDS EAST 306.06 FEET;<br>87 DEGREES 56 MINUTES 54 SECONDS EAST 179.00 FEET TO THE POINT OF BEGINNING.                                                             | COMPANY                                                                                                                          | IC SURVEY                                                                                                                                         |                                                                                       |                                                                                                                                     |
| NON-EXCLUSIVE EASEMENT(S) AS CREATED, LIMITED, AND DEFINED IN THAT CERTAIN INSTRUMENT LIBER 3238, PAGE 735, WASHTENAW COUNTY RECORDS.                                                                                                                                                                                                                                                                                                                                                                                                                                                                                                                                                                     |                                                                                                                                  | OGRAPHIC                                                                                                                                          |                                                                                       | D                                                                                                                                   |
| LAND IN THE NORTHWEST 1/4 OF SECTION 16, TOWN 2 SOUTH, RANGE 6 EAST, ANN ARBOR TOWNSHIP,<br>OUNTY, MICHIGAN, COMMENCING AT THE NORTH 1/4 CORNER OF SECTION 16, TOWN 2 SOUTH, RANGE 6<br>SOUTH 00 DEGREES 42 MINUTES 44 SECONDS WEST ALONG THE NORTH-SOUTH 1/4 LINE 1734.85 FEET;<br>87 DEGREES 56 MINUTES 54 SECONDS WEST 535.00 FEET TO THE POINT OF BEGINNING OF SAID<br>CE SOUTH 00 DEGREES 42 MINUTES 45 SECONDS WEST 306.06 FEET; THENCE SOUTH 87 DEGREES 57<br>ECONDS WEST 275.85 FEET TO A POINT ON THE CENTERLINE OF PONTIAC TRAIL; THENCE NORTH 04<br>INUTES 55 SECONDS EAST ALONG SAID CENTERLINE 307.87 FEET; THENCE NORTH 87 DEGREES 56<br>ECONDS EAST 253.99 FEET TO THE POINT OF BEGINNING. | ENT<br>COBERTSON BROTHERS                                                                                                        | ARY & TOP                                                                                                                                         |                                                                                       | LOCATEI                                                                                                                             |
| BII EXCEPTIONS PER COMMITMENT FOR TITLE INSURANCE ISSUED BY FIRST AMERICAN TITLE INSURANCE<br>FILE NO. 819138, COMMITMENT DATE: JUNE 27, 2018<br>GAGE IN THE ORIGINAL AMOUNT OF \$25,000.00 EXECUTED BY SUSAN H. MANN AND THOMAS F. MANN TO                                                                                                                                                                                                                                                                                                                                                                                                                                                               | ∃œ                                                                                                                               | BOL                                                                                                                                               |                                                                                       |                                                                                                                                     |
| EN FERRELL, DATED NOVEMBER 15, 1996, RECORDED NOVEMBER 20, 1996, IN LIBER 3348, PAGE 934, AS<br>RCEL A.<br>: EASEMENTS AS SHOWN HEREON                                                                                                                                                                                                                                                                                                                                                                                                                                                                                                                                                                    | 07/27/2<br>04/14/2                                                                                                               | 2020 SUR<br>2021 ADD                                                                                                                              | /2020                                                                                 | S<br>DPO                                                                                                                            |
| GAGE IN THE ORIGINAL AMOUNT OF \$150,700.00 EXECUTED BY TOM MANN AND SUSAN MANN, AKA:<br>AS F. MANN AND SUSAN H. MANN, HUSBAND AND WIFE TO MORTGAGE ELECTRONIC REGISTRATION SYSTEMS,<br>GOLELY AS NOMINEE FOR NATIONSTAR MORTGAGE LLC, DATED MAY 22, 2017, RECORDED JUNE 7, 2017, IN<br>5209, PAGE 450, AS TO PARCEL D.<br>: EASEMENTS AS SHOWN HEREON                                                                                                                                                                                                                                                                                                                                                    | 1 <u>2/17/2</u><br>03/01/2<br>05/31/2                                                                                            | 021 REV.<br>2022 REV.<br>2022 ADD                                                                                                                 | : PER NEW<br>PER CLIEN<br>: PER NEW<br>ITIONAL TO<br>ITIONAL TO                       | T CMNTS<br>V PARCEL<br>OPO                                                                                                          |
| OF JUDGMENT LIEN IN THE AMOUNT OF \$85,495.28, PLUS COSTS AND INTEREST, AGAINST TOM MANN, IN<br>OF ATWELL-HICKS, LLC AS EVIDENCED BY NOTICE OF JUDGMENT LIEN RECORDED JANUARY 8, 2008 IN<br>4660, PAGE 881 IN THE OFFICE OF THE WASHTENAW COUNTY REGISTER OF DEEDS.<br>: NOT A SURVEY MATTER                                                                                                                                                                                                                                                                                                                                                                                                              |                                                                                                                                  |                                                                                                                                                   |                                                                                       |                                                                                                                                     |
| AND CONDITIONS CONTAINED IN DECLARATION OF EASEMENT FOR STORM WATR DRAINAGE AS DISCLOSED<br>STRUMENT RECORDED IN LIBER 4117, PAGE 291, AMENDMENT TO DECLARATION OF EASEMENT FOR STORM<br>DRAINAGE AS DISCLOSED BY INSTRUMENT RECORDED IN LIBER 4194, PAGE 488, AND SECOND<br>MENT TO DECLARATION OF EASEMENT FOR STORM WATER DRAINAGE AS DISCLOSED BY INSTRUMENT<br>DED IN LIBER 4273, PAGE 447.<br>: L.4117, PG291 AS SHOWN HEREON. L.4194, PG.488 APPROXIMATE AS SHOWN HEREON, EASEMENT<br>5 BY 1.7 FEET. L.4273, PG.447 COVERS PROPERTY TO THE EAST                                                                                                                                                    |                                                                                                                                  |                                                                                                                                                   |                                                                                       |                                                                                                                                     |
| OF EASEMENT FOR STORM WATER DRAINAGE IN FAVOR OF THE CITY OF ANN ARBOR AND THE<br>ANTS, CONDITIONS AND RESTRICTIONS CONTAINED IN INSTRUMENT RECORDED IN LIBER 5222, PAGE 220,<br>PARCEL C.<br>: AS SHOWN HEREON                                                                                                                                                                                                                                                                                                                                                                                                                                                                                           |                                                                                                                                  | REVI                                                                                                                                              | SIONS                                                                                 |                                                                                                                                     |
| OF EASEMENT FOR STORM SEWER AND STORM WATER DRAINAGE IN FAVOR OF THE CITY OF ANN ARBOR<br>HE COVENANTS, CONDITIONS AND RESTRICTIONS CONTAINED IN INSTRUMENT RECORDED IN LIBER 5222,<br>219, AS TO PARCEL D.<br>: AS SHOWN HEREON                                                                                                                                                                                                                                                                                                                                                                                                                                                                          | SCALE<br>1"<br>DR.                                                                                                               | = 20<br>JR                                                                                                                                        | 100<br>ОО FE<br>Сн.                                                                   | 200<br>EET<br>ME                                                                                                                    |
|                                                                                                                                                                                                                                                                                                                                                                                                                                                                                                                                                                                                                                                                                                           | P.M. N<br>BOOK<br>JOB<br>SHEET                                                                                                   | 1800                                                                                                                                              | BREE<br>IA<br>2264                                                                    |                                                                                                                                     |