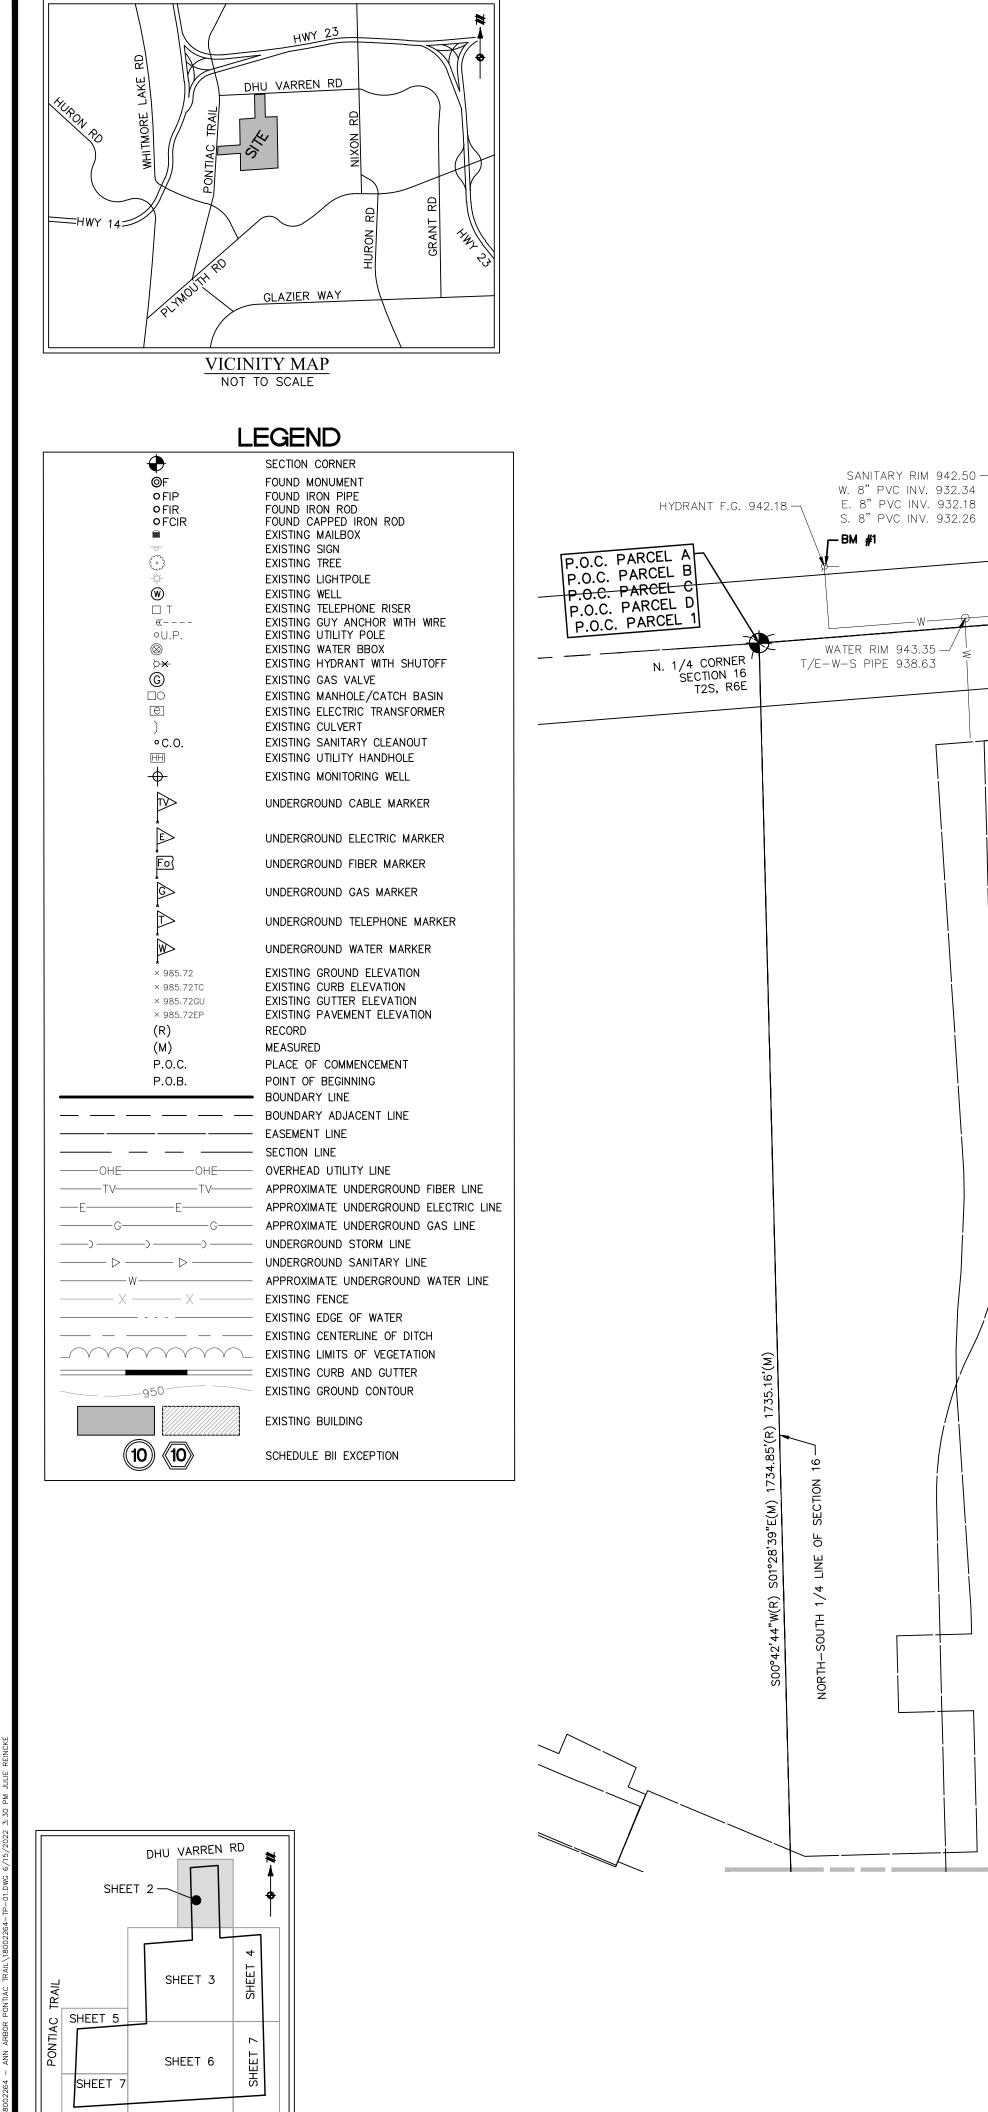

O FCIR

OU.P

°C.O.

× 985.72

× 985.72TC

× 985.72EP

× 985.72GU

(R)

(M)

P.O.C.

P.O.B.

\_\_\_\_\_950\_\_\_

10 (10)

---- BOUNDARY ADJACENT LINE

-G-----

EXISTING LIMITS OF VEGETATION

— X ———

------ SECTION LINE

------- EASEMENT LINE

LEGEND

SECTION CORNER FOUND MONUMENT FOUND IRON PIPE FOUND IRON ROD FOUND CAPPED IRON ROD EXISTING MAILBOX EXISTING SIGN EXISTING TREE EXISTING LIGHTPOLE EXISTING WELL

EXISTING TELEPHONE RISER EXISTING GUY ANCHOR WITH WIRE EXISTING UTILITY POLE EXISTING WATER BBOX EXISTING GAS VALVE EXISTING CULVERT

EXISTING HYDRANT WITH SHUTOFF EXISTING MANHOLE/CATCH BASIN EXISTING SANITARY CLEANOUT

EXISTING ELECTRIC TRANSFORMER EXISTING UTILITY HANDHOLE

EXISTING MONITORING WELL UNDERGROUND CABLE MARKER

UNDERGROUND ELECTRIC MARKER

UNDERGROUND FIBER MARKER

UNDERGROUND GAS MARKER

UNDERGROUND TELEPHONE MARKER

UNDERGROUND WATER MARKER

EXISTING GROUND ELEVATION

EXISTING CURB ELEVATION

PLACE OF COMMENCEMENT

APPROXIMATE UNDERGROUND FIBER LINE

UNDERGROUND STORM LINE

EXISTING EDGE OF WATER

EXISTING CURB AND GUTTER

EXISTING GROUND CONTOUR

SCHEDULE BII EXCEPTION

UNDERGROUND SANITARY LINE

APPROXIMATE UNDERGROUND ELECTRIC LINE

APPROXIMATE UNDERGROUND GAS LINE

APPROXIMATE UNDERGROUND WATER LINE

POINT OF BEGINNING

BOUNDARY LINE

EXISTING FENCE

- - EXISTING CENTERLINE OF DITCH

EXISTING BUILDING

RECORD

OHE OVERHEAD UTILITY LINE

MEASURED

EXISTING GUTTER ELEVATION

EXISTING PAVEMENT ELEVATION