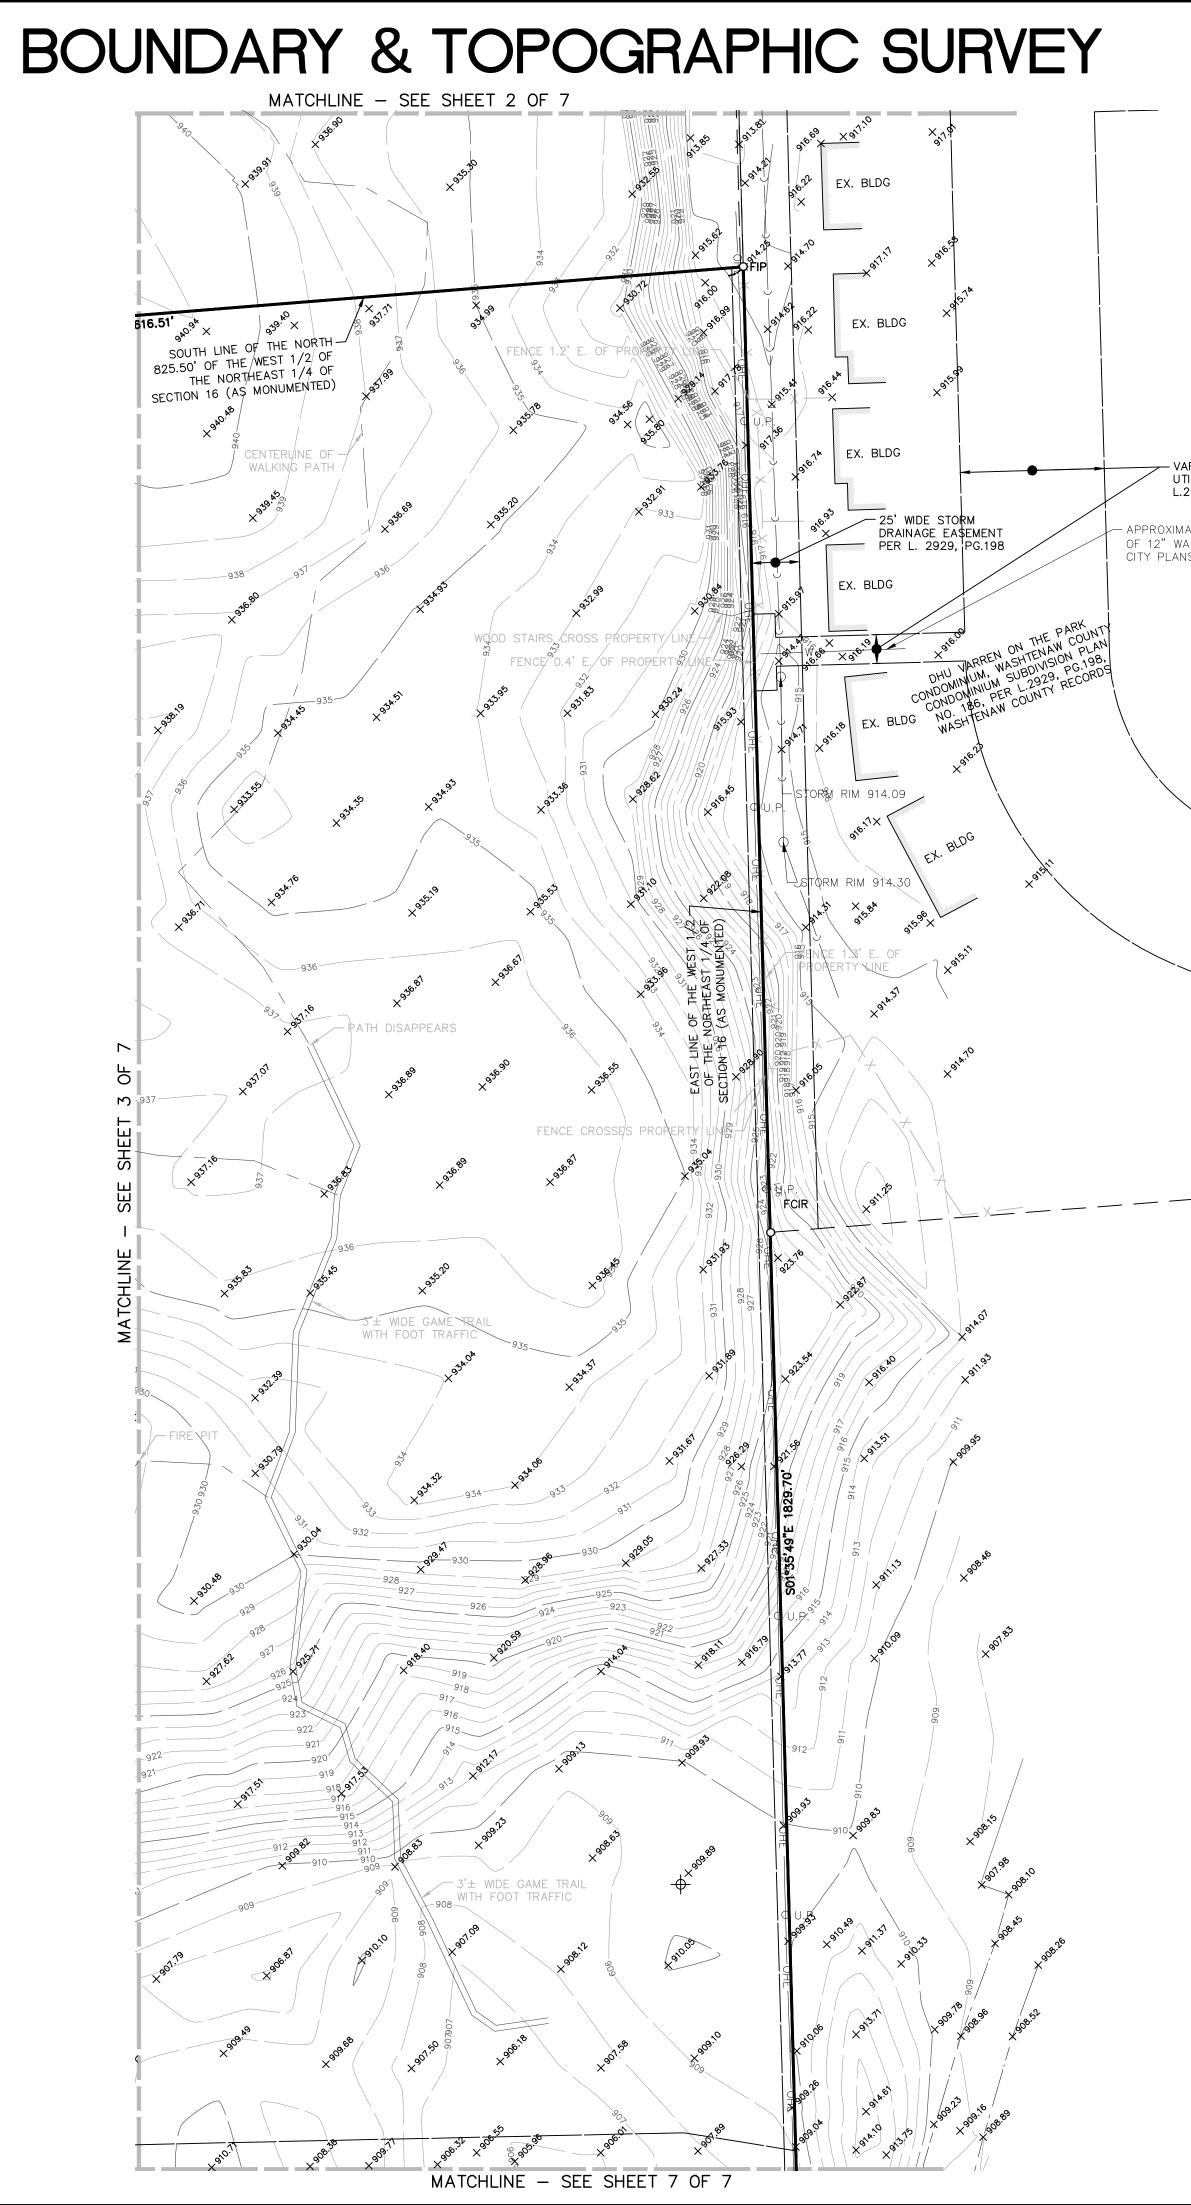

O FCIR

OU.P

°C.O.

× 985.72

× 985.72TC

× 985.72EP

× 985.72GU

(R)

(M)

P.O.C.

P.O.B.

\_\_\_\_\_950\_\_\_

10 (10)

---- BOUNDARY ADJACENT LINE

-G-----

EXISTING LIMITS OF VEGETATION

— X ———

------ SECTION LINE

------- EASEMENT LINE

LEGEND

SECTION CORNER FOUND MONUMENT FOUND IRON PIPE FOUND IRON ROD FOUND CAPPED IRON ROD EXISTING MAILBOX EXISTING SIGN EXISTING TREE EXISTING LIGHTPOLE EXISTING WELL

EXISTING TELEPHONE RISER EXISTING GUY ANCHOR WITH WIRE EXISTING UTILITY POLE EXISTING WATER BBOX EXISTING GAS VALVE EXISTING CULVERT

EXISTING HYDRANT WITH SHUTOFF EXISTING MANHOLE/CATCH BASIN EXISTING SANITARY CLEANOUT

EXISTING ELECTRIC TRANSFORMER EXISTING UTILITY HANDHOLE

EXISTING MONITORING WELL UNDERGROUND CABLE MARKER

UNDERGROUND ELECTRIC MARKER

UNDERGROUND FIBER MARKER

UNDERGROUND GAS MARKER

UNDERGROUND TELEPHONE MARKER

UNDERGROUND WATER MARKER

EXISTING GROUND ELEVATION

EXISTING CURB ELEVATION

PLACE OF COMMENCEMENT

APPROXIMATE UNDERGROUND FIBER LINE

UNDERGROUND STORM LINE

EXISTING EDGE OF WATER

EXISTING CURB AND GUTTER

EXISTING GROUND CONTOUR

SCHEDULE BII EXCEPTION

UNDERGROUND SANITARY LINE

APPROXIMATE UNDERGROUND ELECTRIC LINE

APPROXIMATE UNDERGROUND GAS LINE

APPROXIMATE UNDERGROUND WATER LINE

POINT OF BEGINNING

BOUNDARY LINE

EXISTING FENCE

- - EXISTING CENTERLINE OF DITCH

EXISTING BUILDING

RECORD

OHE OVERHEAD UTILITY LINE

MEASURED

EXISTING GUTTER ELEVATION

EXISTING PAVEMENT ELEVATION