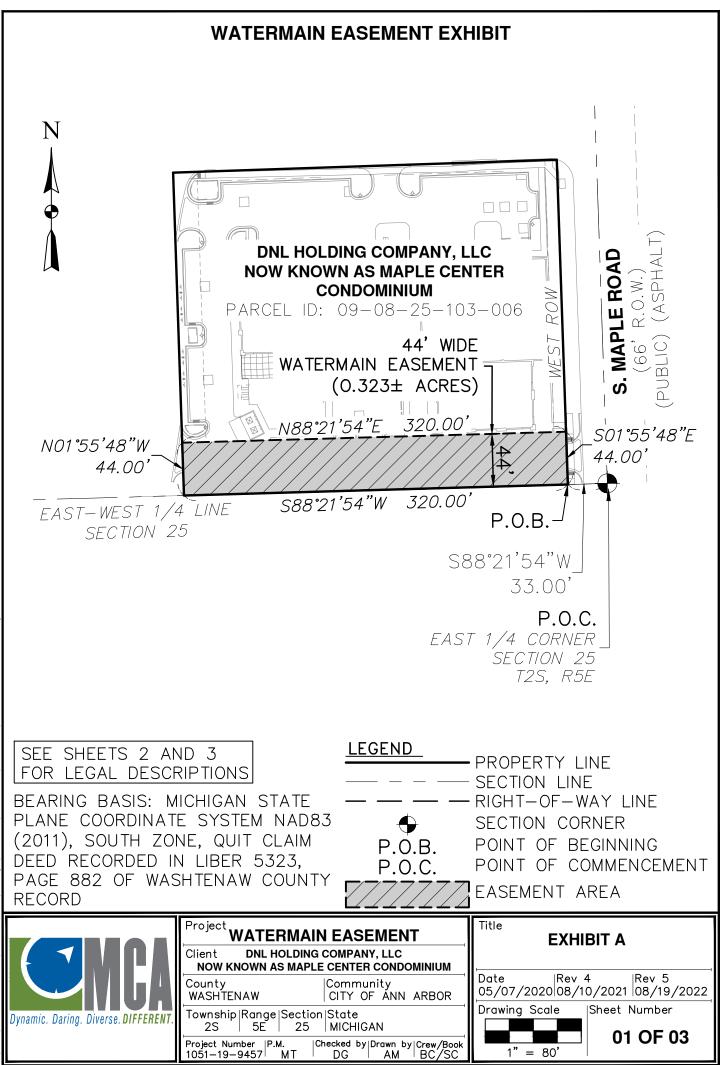

## WATERMAIN EASEMENT EXHIBIT

## PARCEL DESCRIPTION

A Parcel of land being located in part of the Northeast One-Quarter of Section 25, Town 2 South, Range 5 East, City of Ann Arbor, Washtenaw County, Michigan, being further described as:

Commencing at the East One-Quarter Corner of Section 25, Town 2 South, Range 5 East, City of Ann Aarbor, Washtenaw County, Michigan; thence South 88°21'54" West 33.00 feet (previously recorded as S88°40'05"W) along the East-West One-Quarter line of Section 25 to a point on the West Right-of-Way line of S. Maple Road (66 Feet Wide) and the Point of Beginning; thence continuing South 88°21'54" West 320.00 feet (previously recorded as S88°40'05"W) along said East-West One-Quarter line of Section 25; thence North 01°55'48" West 269.02 feet (previously recorded as N01°37'55"W 269.00 feet); thence North 88°03'53" East 320.00 feet (previously recorded as N88°22'05"E) to a point on the West Right-of-Way line of S. Maple Road (66 feet wide); thence South 01°55'48" East 270.69 feet (previously recorded as S01°37'55"E 270.36 feet) along said West Right-of-Way line of S. Maple Road (66 Feet Wide) to the Point of Beginning, containing 1.98 acres, more or less.

## **44' WIDE WATERMAIN EASEMENT**

A 44.00 foot wide Watermain Easement Located in part of the Northeast one-quarter of Section 25, Town 2 South, Range 5 East, City of Ann Arbor, Washtenaw County, Michigan, being further described as follows:

Commencing at the East One-Quarter Corner of Section 25; thence South 88°21'54" West 33.00 feet along the East-West One-Quarter line of Section 25 to a point on the West Right-of-Way line of S. Maple Road (66 Feet Wide) and the PLACE OF BEGINNING; thence continuing South 88°21'54" West 320.00 feet along said East-West One-Quarter line of Section 25; thence North 01°55'48" West 44.00 feet; thence North 88°21'54" East 320.00 feet to said West Right-of-Way line of S. Maple Road (66 Feet Wide); thence South 01°55'48" East 44.00 feet along said West Right-of-Way line of S. Maple Road (66 Feet wide) to the Point of Beginning.