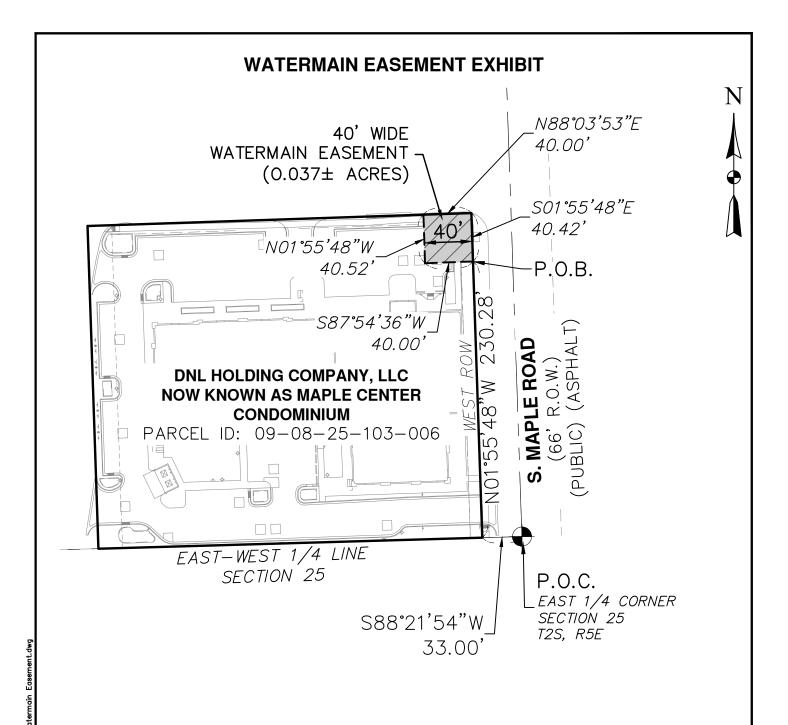

### **WATERMAIN EASEMENT EXHIBIT**

# **40' WIDE WATERMAIN EASEMENT**

A 40.00 foot wide Watermain Easement Located in part of the Northeast one—quarter of Section 25, Town 2 South, Range 5 East, City of Ann Arbor, Washtenaw County, Michigan, being further described as follows:

Commencing at the East One—Quarter Corner of Section 25; thence South 88°21′54″ West 33.00 feet along the East—West One—Quarter line of Section 25 to a point on the West Right—of—Way line of S. Maple Road (66 Feet Wide); Thence North 01°55′48″ West 230.28 feet along said West Right—of—Way line of S. Maple Road (66 Feet Wide) to the POINT OF BEGINNING; thence South 87°54′36″ West 40.00 feet; thence North 01°55′48″ West 40.52 feet; thence North 88°03′53″ East 40.00 feet to said West Right—of—Way line of S. Maple Road (66 Feet Wide); thence South 01°55′48″ East 40.42 feet along said West Right—of—Way line of S. Maple Road (66 Feet Wide) to the Point of Beginning.