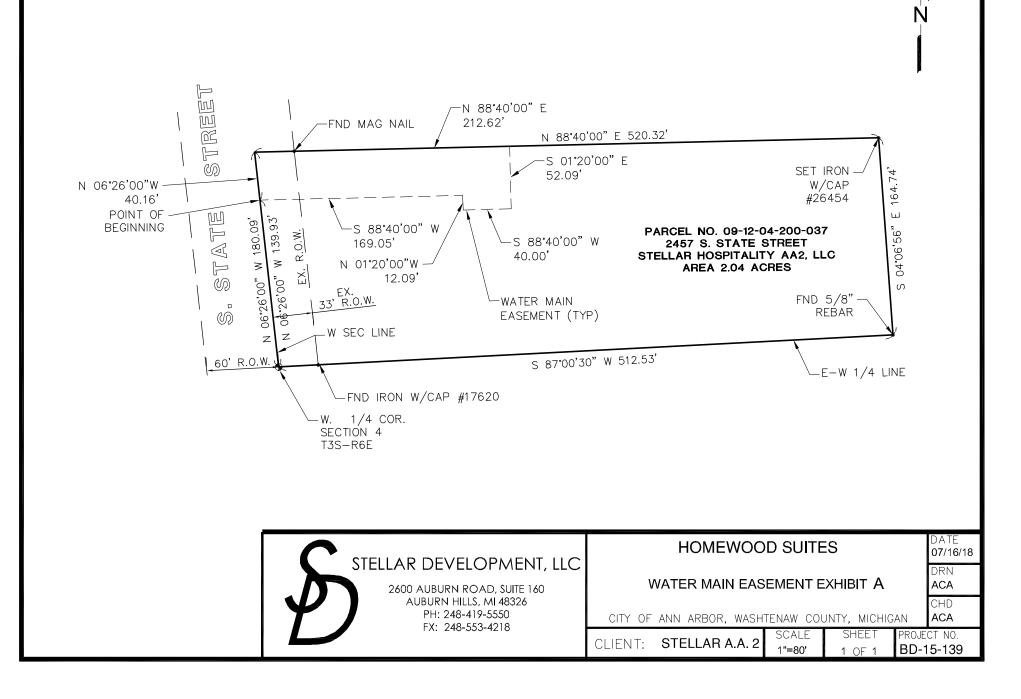

## EXHIBIT A

Legal Description

Part of the Northwest 1/4 of Section 4, Town 3 South, Range 6 East, City of Ann Arbor, Washtenaw County, Michigan, being more particularly described as Beginning at the West 1/4 corner of said Section 4; thence N06°26'00"W 180.09 feet along the centerline of the Old State Street; thence N88°40'00"E 520.32 feet; thence S04°06'56"E 164.74 feet; thence S87°00'30"W 512.53 feet to the Point of Beginning.

## Water Main Easement

The easement in the City of Ann Arbor, Washtenaw County, Michigan for the installation, maintenance and replacement of water main being described as: Commencing at the West 1/4 corner of Section 4, Town 3 South, Range 6 East; thence N06°26'00"W 139.93 feet along the centerline of the Old State Street to the Point of Beginning; thence continuing N06°26'00"W 40.16 feet; thence N88°40'00"E 212.62 feet; thence S01°20'00"E 52.09 feet; thence S88°40'00"W 40.00 feet; thence N01°20'00"W 12.09 feet; thence S88°40'00"W 169.05 feet, returning to the Point of Beginning.