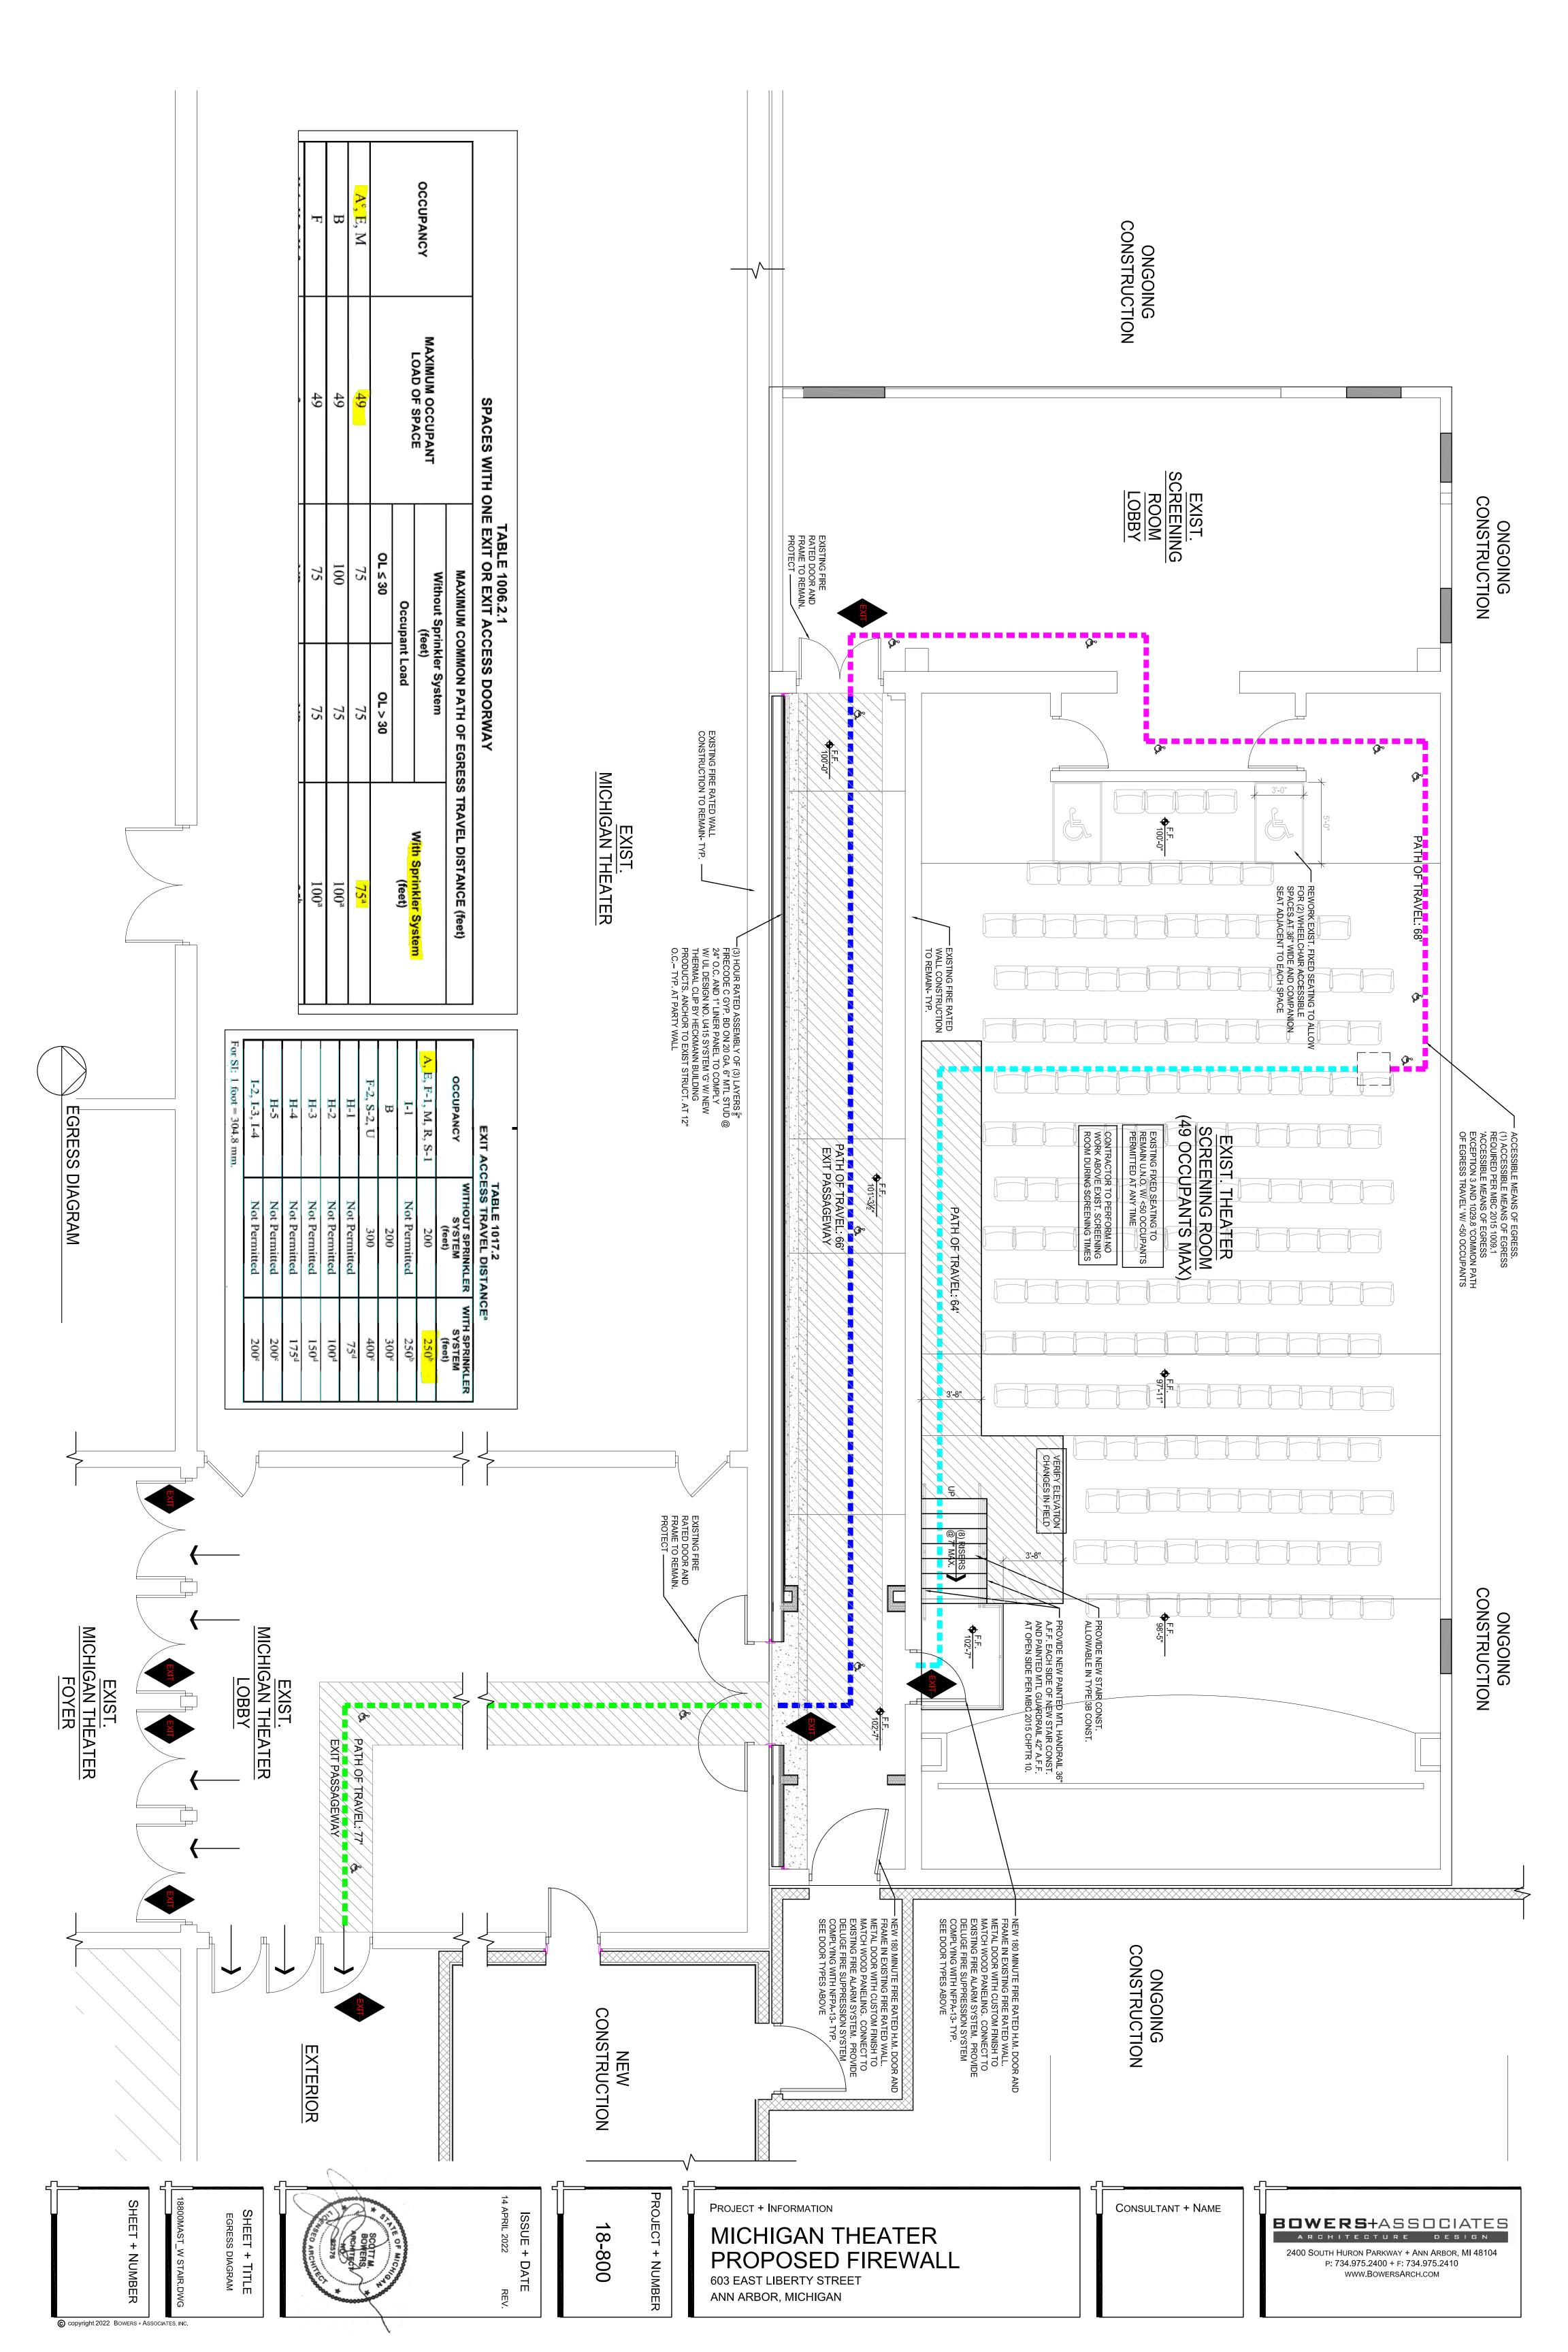

north screening room via a horizontal exit rated for (3) hrs while ongoing construction temporarily

blocks exits directly out.

Parcel: Address: Zone:

Applicant
BROOKE LONGCORE

2400 S HURON PARKWAY ANN ARBOR, MI 48189 Home: (734) 975-2400 SCOTT BOWERS Home: (734) 975-2400 Business: (734) 975-2400 Mobile: (734) 975-2400

ndReasoningMemo temporarily blocks exits directly out. Screening room temporary exiting can be done via Michigan Theater lobby via horizontal exit.

temporary means of egress through the Michigan theater lobby from the north screening room via a horizontal exit rated for (3) hrs while ongoing construction temporarily blocks exits

directly out.

Uploaded via CSS

BBABasisofAppealMe Screening room

mo temporary exiting can be done via Michigan Theater lobby via horizontal exit.
Path of Travel and Assembly ratings can be

diagram.

found on attached

Basis of Appeal

True intent has been incorrectly interpreted

Attachment File Name Added On Added By Attachment Group Notes

18800ED1XX.pdf 06/07/2022 14:02 LONGCORE, BROOKE Supporting Materials

Signature\_BROOKE\_LONGCORE\_6/7/2 06/07/2022 14:02 LONGCORE, BROOKE