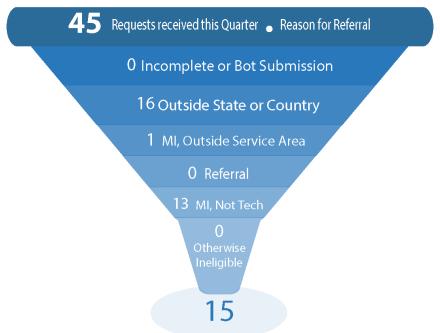

# Ann Arbor-Ypsilanti SmartZone Local Development Finance Authority

Ann Arbor SPARK Quarterly Report: January 1, 2022 - March 31, 2022

**Oualified Leads Referred to SPARK Services** 

## **Business Accelerator Intake - Phase I**