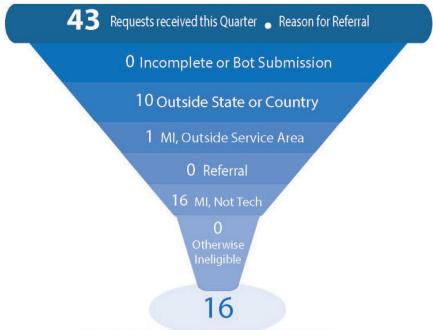

# Ann Arbor-Ypsilanti SmartZone Local Development Finance Authority

Ann Arbor SPARK Quarterly Report: October 1, 2021 – December 31, 2021

Qualified Leads Referred to SPARK Services