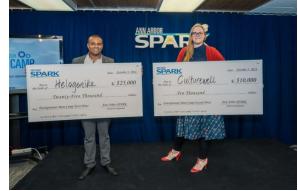

# HeloGenika Wins \$25,000 Best of Boot Camp Prize from Ann Arbor SPARK

Boot Camp is designed for entrepreneurs who are prepared to assess and validate the feasibility of their business concept, build a business model, and find beta customers. Participants get hands-on assistance to test ideas over an intense multiweek program, interacting with multiple mentors and early-stage investors.

At the conclusion of its latest Entrepreneur Boot Camp, Ann Arbor SPARK awarded HeloGenika its \$25,000 Best of Boot Camp prize and Culturewell its \$10,000 runner-up prize. Third place winner Imagine Chat won \$1000, thanks to a

sponsorship from UHY. The winners were selected by an esteemed panel of experts, based on the startup business's investor pitch.

"Ann Arbor SPARK's Entrepreneur Boot Camp was an eye-opening learning experience for us, and we only wish we had enrolled sooner," said Snehal Patel, founder, HeloGenika. "We gained invaluable knowledge through formal didactics on critical topics for new businesses and hands-on experience with pitching and customer discovery. Boot Camp even helped us forge invaluable relationships with business mentors in the Ann Arbor community. The money we won at Boot Camp is going towards legal fees for forming two strategic partnerships and initiating the patent filing process."