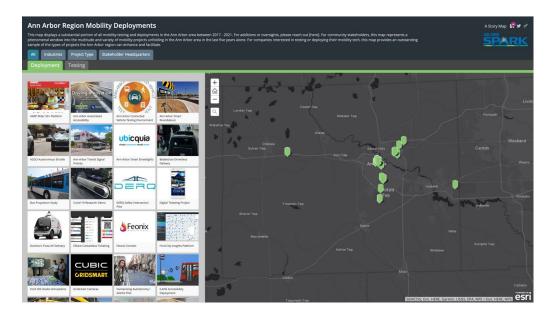

# **Ann Arbor Living Lab: Interactive Project Map**

Regional stakeholders have continuously invested in Ann Arbor's mobility infrastructure, programs, and resources to ensure that the latest innovations are developed, tested, and deployed here.

To help explain the growing deployment and testing activity,

Ann Arbor SPARK created an interactive map that displays a substantial portion of all publicly announced multistakeholder projects and grant-funded mobility testing in the Ann Arbor region between 2017 and 2021.

The map showcases more than 50 projects that include multi-stakeholder deployments or grant-funded testing within the region. It offers a window into the multitude and variety of mobility projects unfolding in the Ann Arbor area in the last five years alone. This robust activity is a testament to the innovative spirit of the companies located here and the level of acceptance and enthusiasm the Ann Arbor community and the public sector has for innovation.

For companies interested in testing or deploying their mobility tech, this map provides an outstanding sample of the types of projects the Ann Arbor region can enhance and facilitate. By filtering the projects into industry categories and project types, companies can learn about similar deployments and read more details about stakeholders and funding models that went into making that deployment a reality.

More information about the interactive map can be found on page 20 of this report, and a link to the map can be found here.