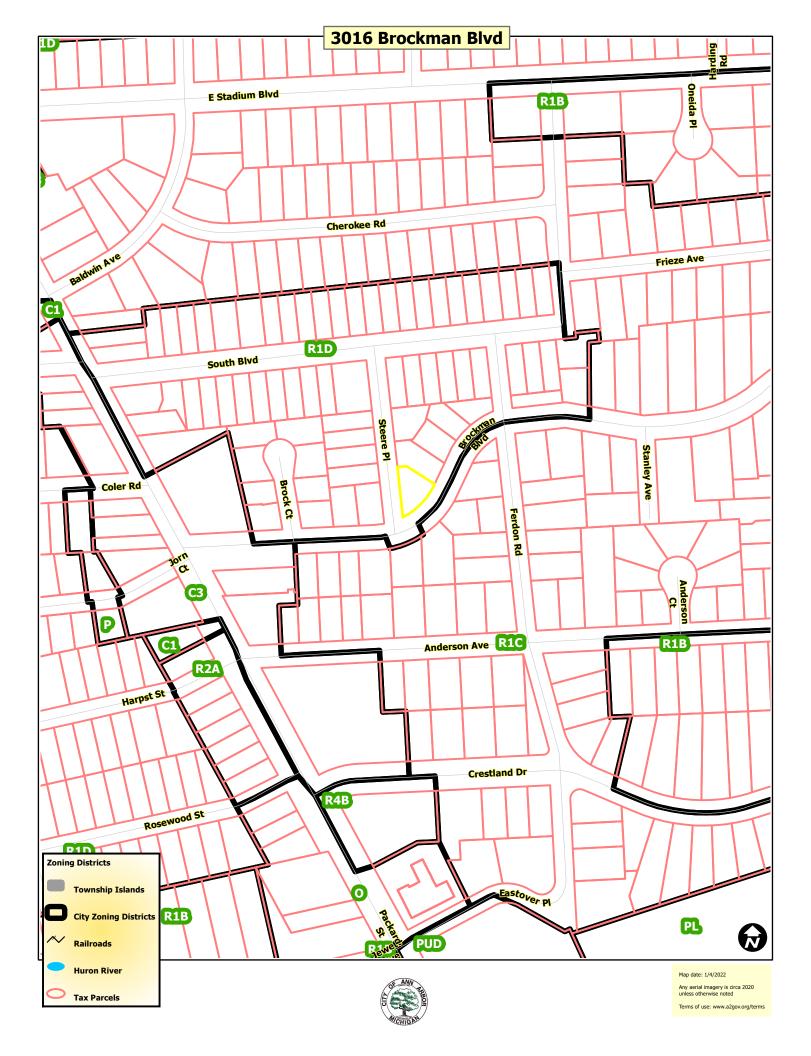

#### Subject: ZBA 21-043; 3016 Brockman Boulevard

#### Background:

The subject property is located at the intersection of Brockman Boulevard and Steere Place east of Packard Street and south of East Stadium Boulevard in the Bryant Pattengill neighborhood. The parcel is a three-sided pie-shaped lot with two front yards, a small side yard and does not have a rear yard. The home was constructed in 1941 and is 1,632 square feet in size.

#### **Description:**

The owners are proposing to demolish the existing carport that fronts the Steere Place side of the property and replace with a two-story addition that will encroach six feet six inches into the front setback. The new addition will be 14 feet eight inches wide by 20 feet deep for an approximate footprint of 295 square feet. The garage will be one-car in size with some additional space for storage of bicycles and yard equipment. The second story will create the new master suite and master bath. The proposed kitchen addition meets the average front setback and does not require a variance.