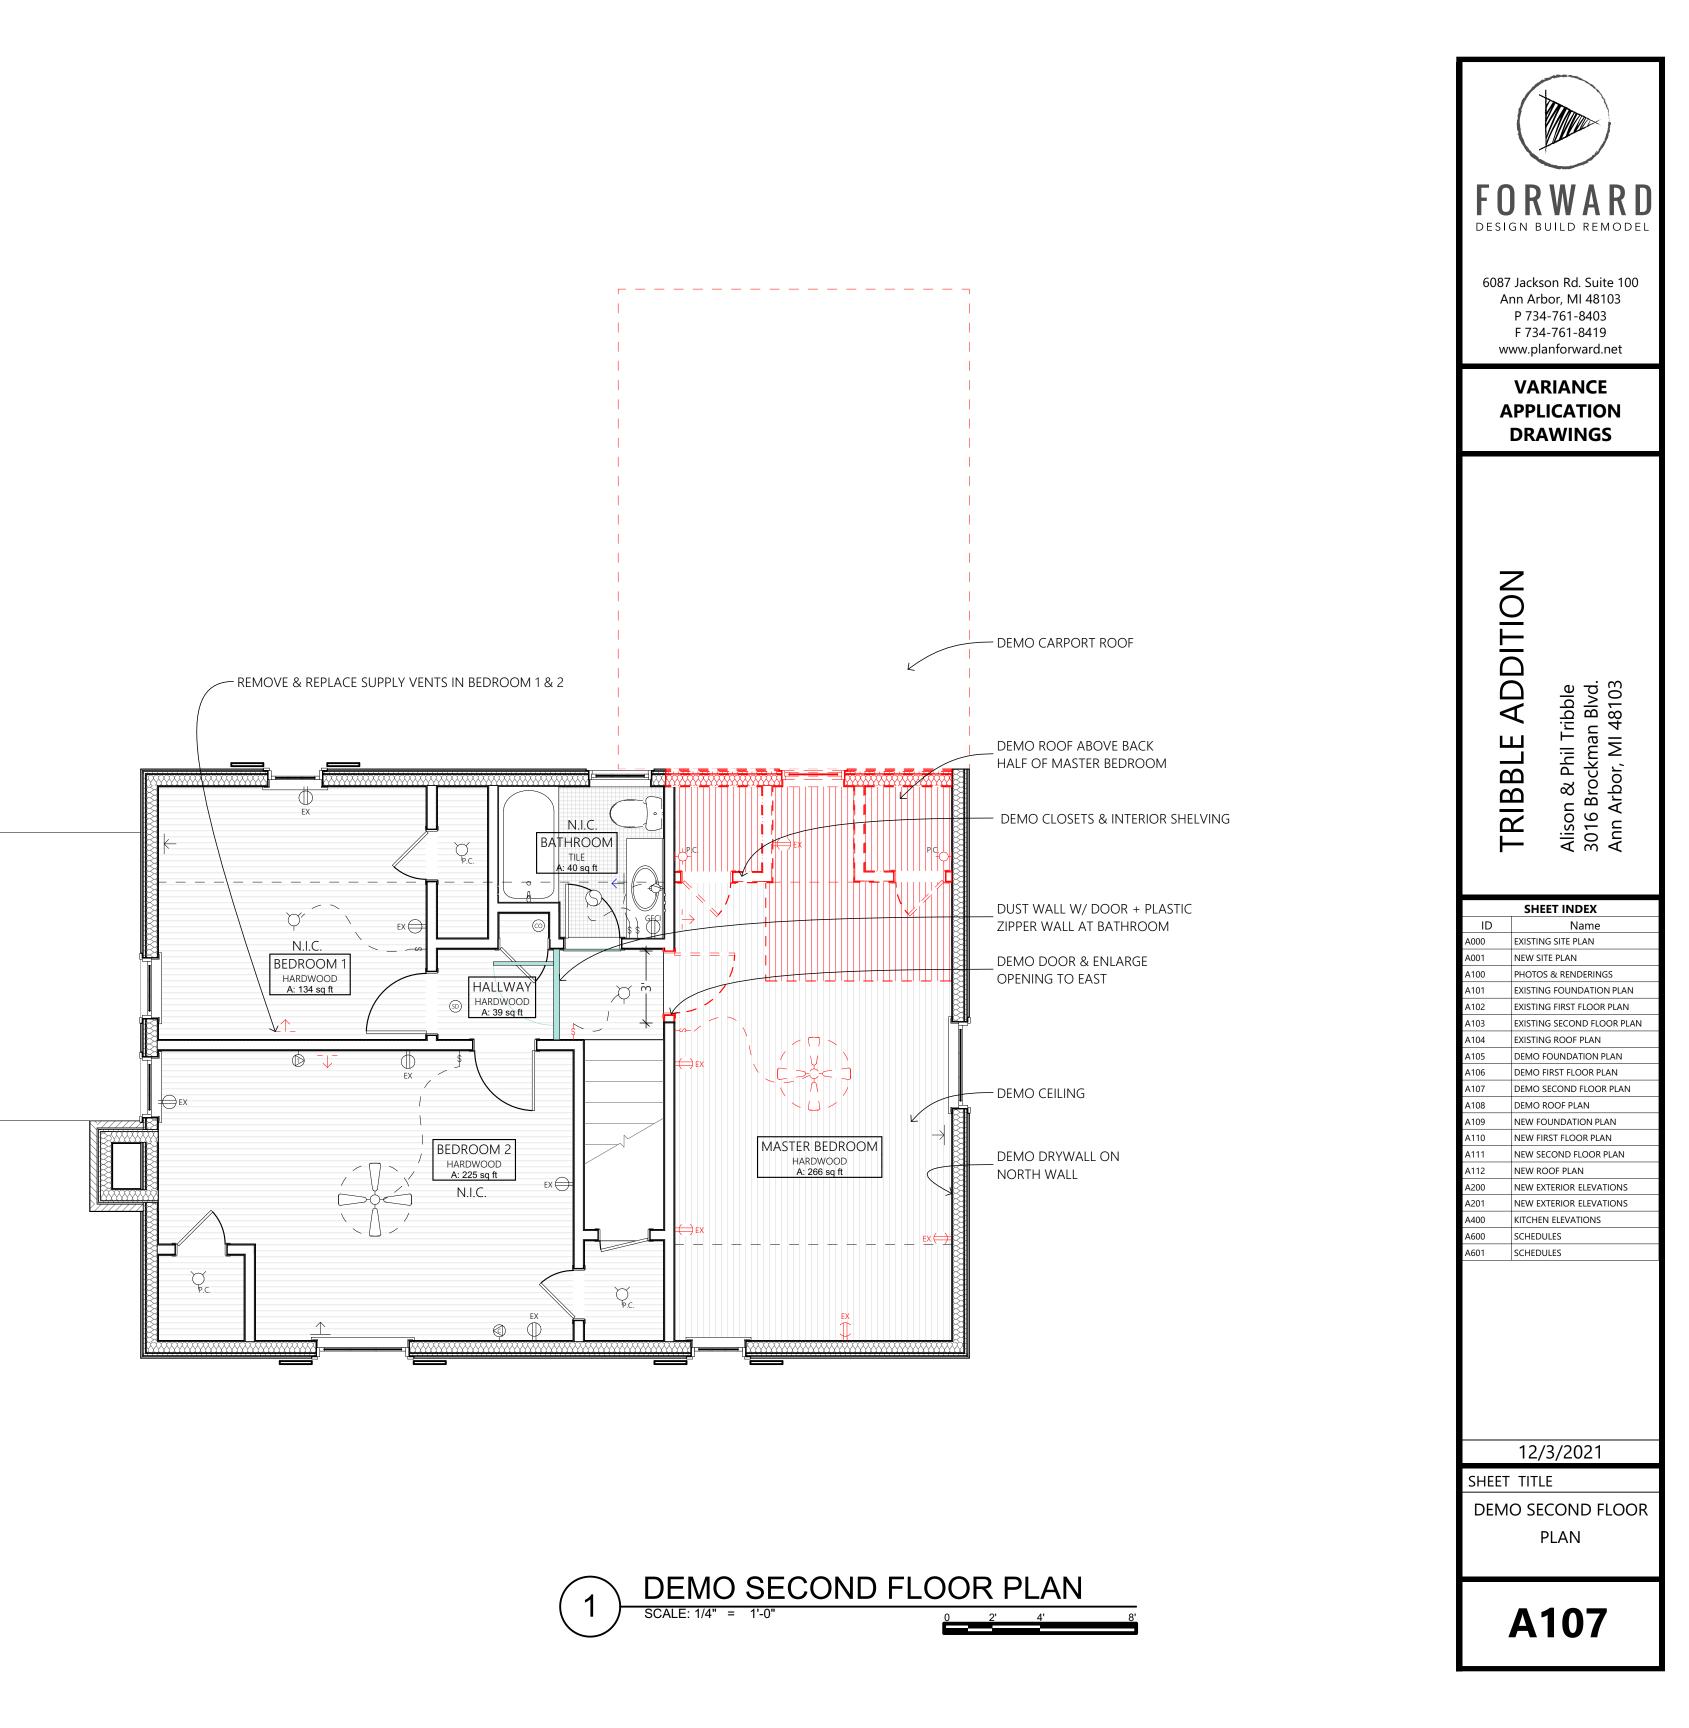

#### **Description:**

The owners are proposing to demolish the existing carport that fronts the Steere Place side of the property and replace with a two-story addition that will encroach six feet six inches into the front setback. The new addition will be 14 feet eight inches wide by 20 feet deep for an approximate footprint of 295 square feet. The garage will be one-car in size with some additional space for storage of bicycles and yard equipment. The second story will create the new master suite and master bath. The proposed kitchen addition meets the average front setback and does not require a variance.

Zoning Board of Appeals January 26, 2022 bedroom. The applicant states that both spaces would be an irregular size and shape.

### (e). A variance approved shall be the minimum variance that will make possible a reasonable use of the land or structure.

The proposed addition is the minimum that will allow for a one car garage and a modestsized master bedroom and bathroom. The proposed addition will not extend beyond the neighbors garage.

A variance approved shall be the minimum variance that will make possible a reasonable use of the land or structure.

- The proposed addition is the minimum that will allow one car to fully park in the garage with additional storage for bikes and a lawn mower.
- The proposed addition is also the minimum that will allow for a modest-sized master bathroom, master closet, and functional master bedroom.
- The proposed addition will not impede the sight lines
- The proposed addition does not project beyond the adjacent garage