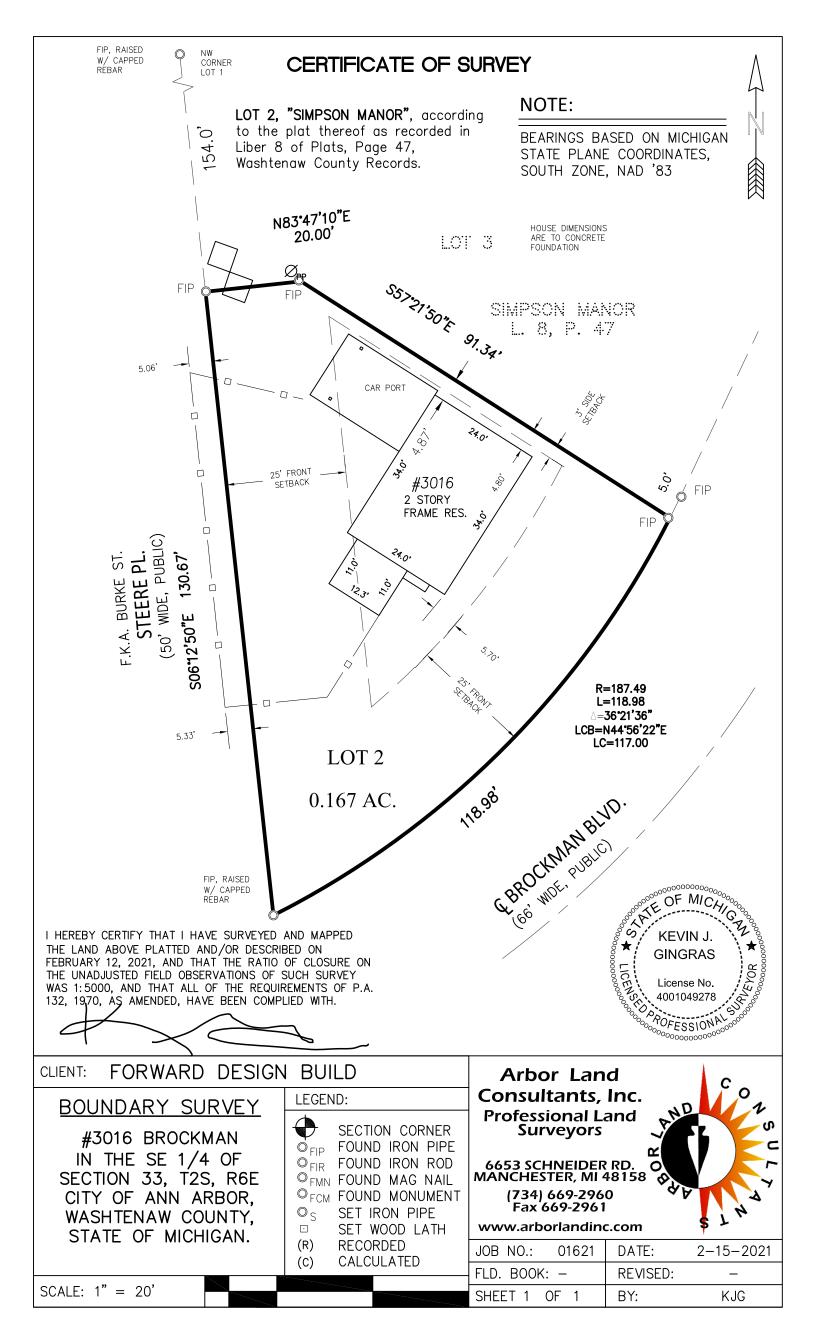

#### Background:

The subject property is located at the intersection of Brockman Boulevard and Steere Place east of Packard Street and south of East Stadium Boulevard in the Bryant Pattengill neighborhood. The parcel is a three-sided pie-shaped lot with two front yards, a small side yard and does not have a rear yard. The home was constructed in 1941 and is 1,632 square feet in size.

#### **Description:**

The owners are proposing to demolish the existing carport that fronts the Steere Place side of the property and replace with a two-story addition that will encroach six feet six inches into the front setback. The new addition will be 14 feet eight inches wide by 20 feet deep for an approximate footprint of 295 square feet. The garage will be one-car in size with some additional space for storage of bicycles and yard equipment. The second story will create the new master suite and master bath. The proposed kitchen addition meets the average front setback and does not require a variance.

# (a). That the practical difficulties are exceptional and peculiar to the property of the person requesting the variance and result from conditions which do not exist generally throughout the City.

The applicant states that the property has two front yards and the home is positioned towards the back front setback resulting in little room in which to construct an addition on that side of the residence. The two 25 foot setbacks do not allow for a garage that will accommodate a modern sized vehicle. The existing carport currently encroaches into the average front setback.

The alleged practical difficulties are exceptional and peculiar to the property of the Person requesting the variance, and result from conditions that do not exist generally throughout the City.

- This property has two front yards, a narrow side yard and no rear yard. It is a 3-sided, pie-shaped lot with a road running in front of the home and behind the home.
- The house is positioned on this property near the rear-front setback, rather than at the front-front set-back, leaving little room for adding onto the rear of the home.
- There is only one area of the property that would allow enough space for a modest, oddly-shaped addition.
- There are two 25' setbacks which do not allow for a garage addition large enough to fit a modern sized family vehicle.
- The existing carport does not fit a modern sized family vehicle and overhangs the setback line.