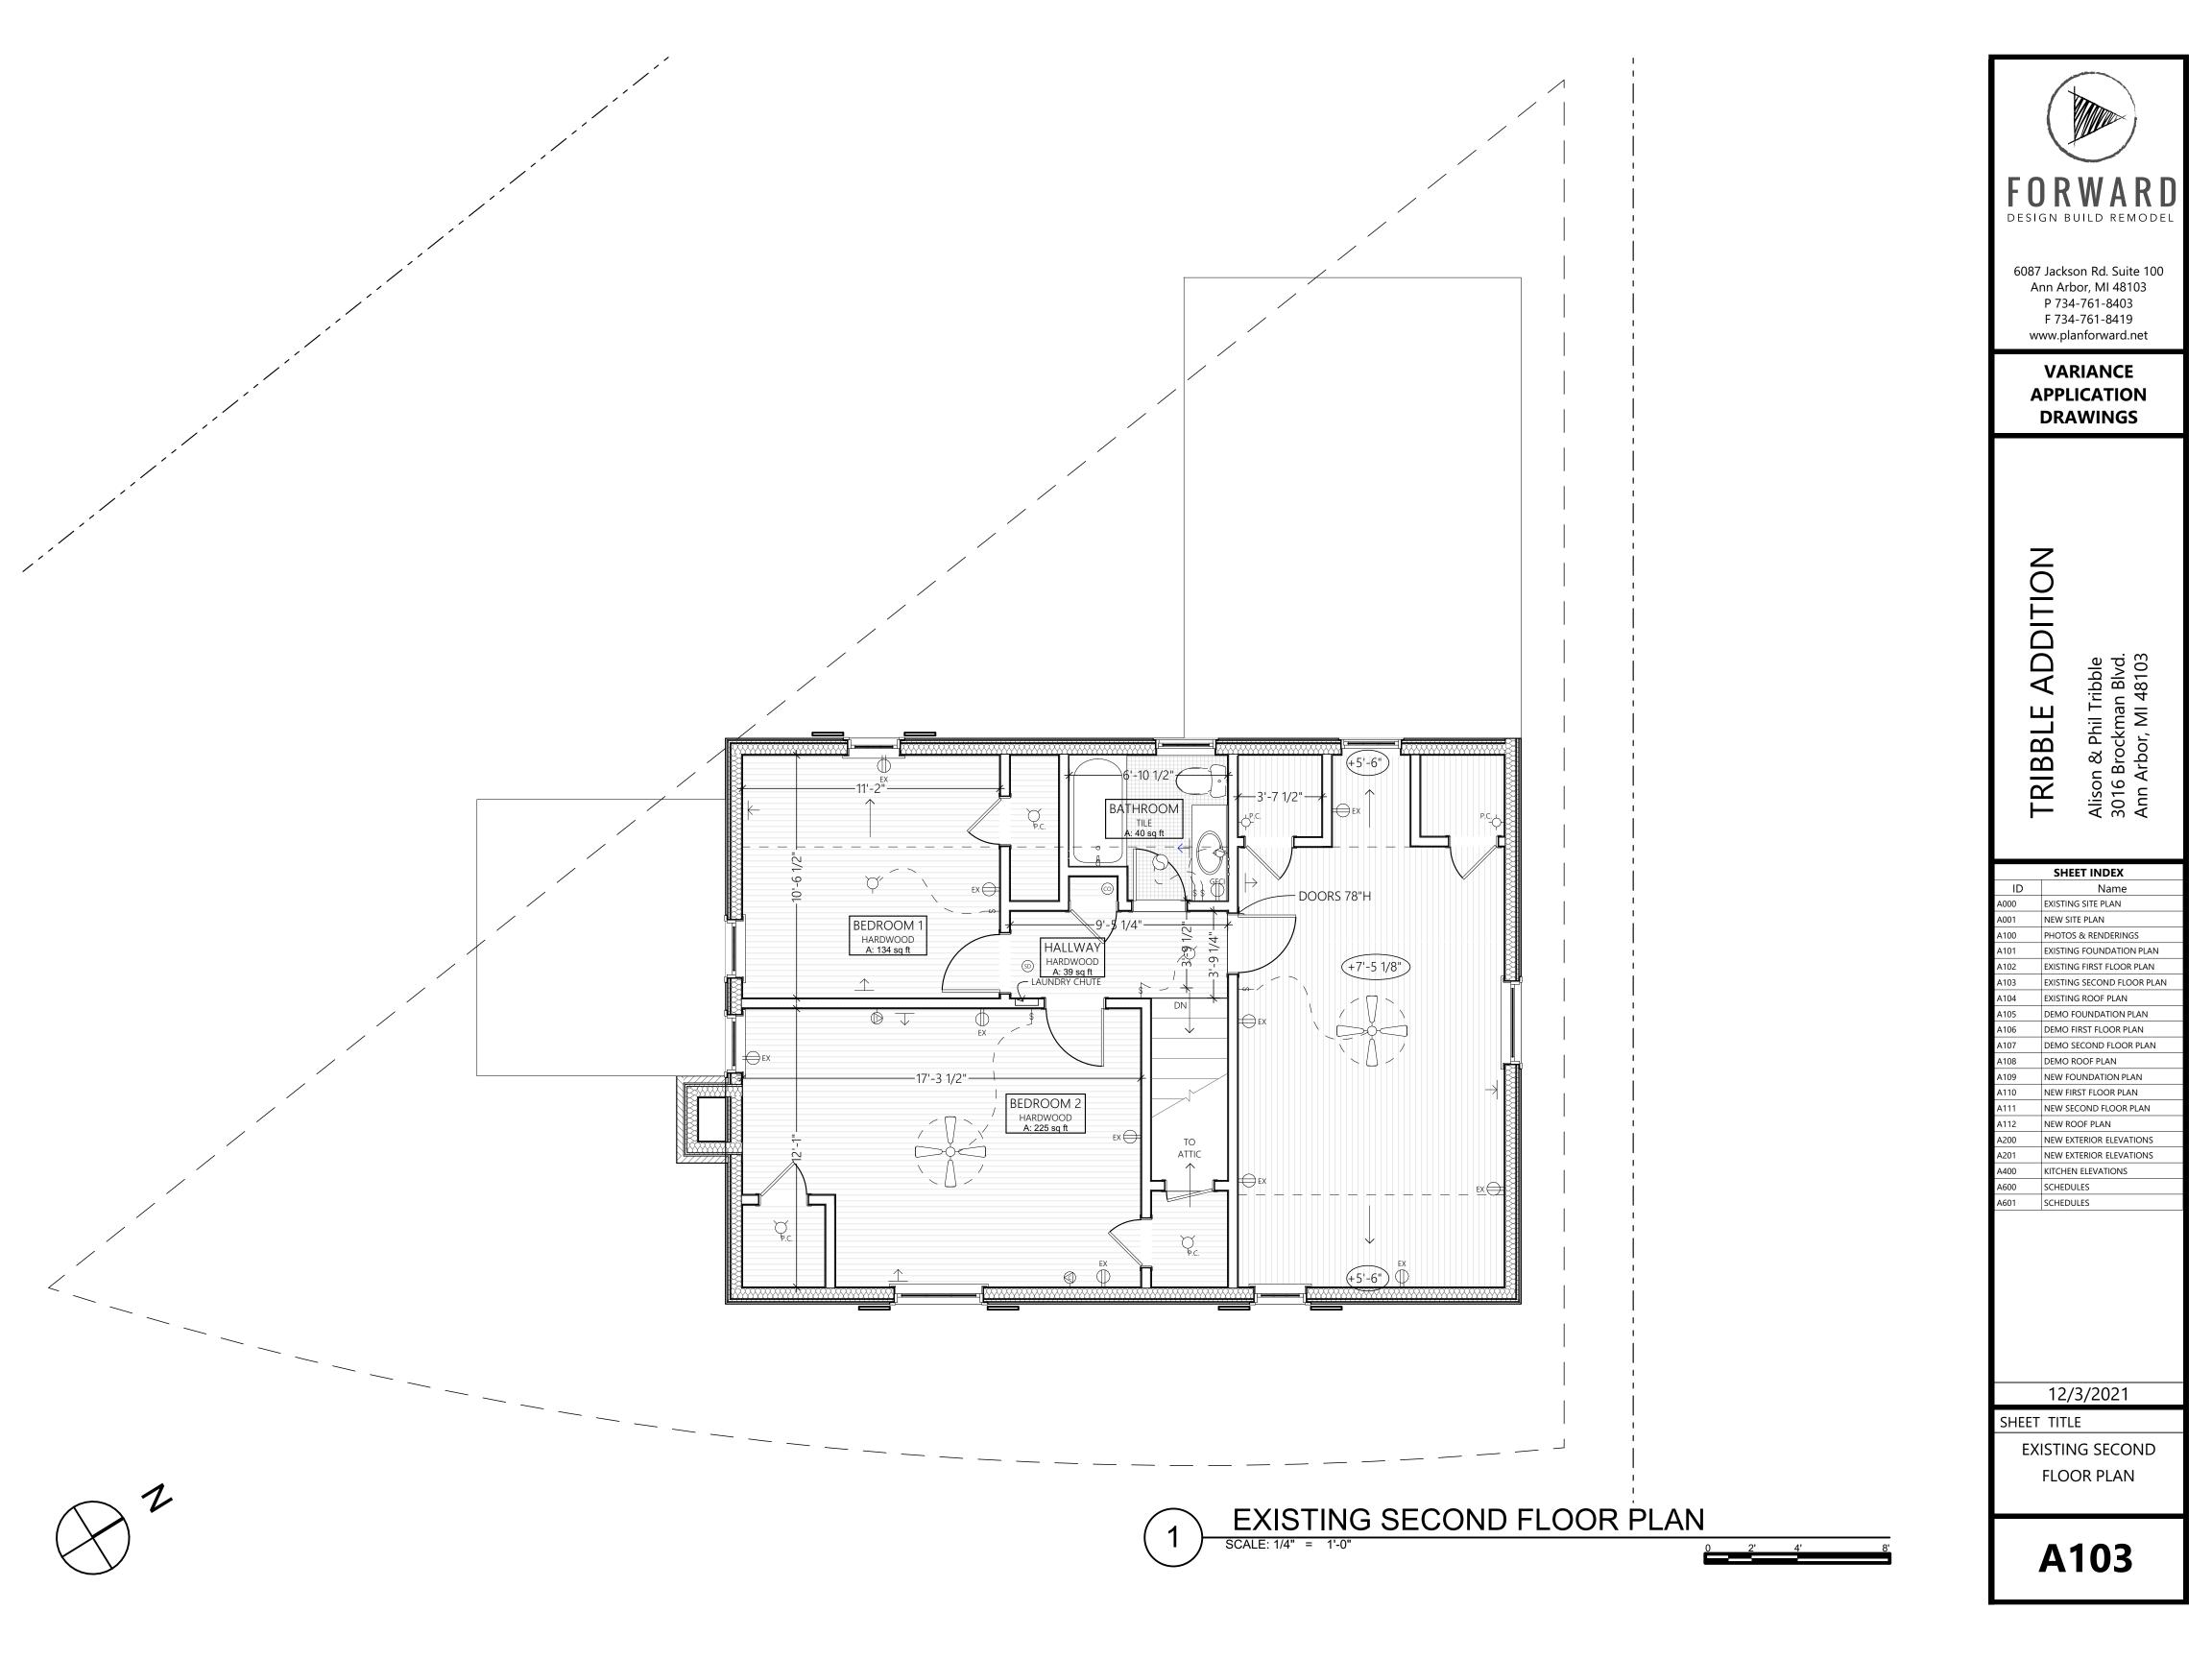

#### Background:

The subject property is located at the intersection of Brockman Boulevard and Steere Place east of Packard Street and south of East Stadium Boulevard in the Bryant Pattengill neighborhood. The parcel is a three-sided pie-shaped lot with two front yards, a small side yard and does not have a rear yard. The home was constructed in 1941 and is 1,632 square feet in size.

#### **Description:**

The owners are proposing to demolish the existing carport that fronts the Steere Place side of the property and replace with a two-story addition that will encroach six feet six inches into the front setback. The new addition will be 14 feet eight inches wide by 20 feet deep for an approximate footprint of 295 square feet. The garage will be one-car in size with some additional space for storage of bicycles and yard equipment. The second story will create the new master suite and master bath. The proposed kitchen addition meets the average front setback and does not require a variance.