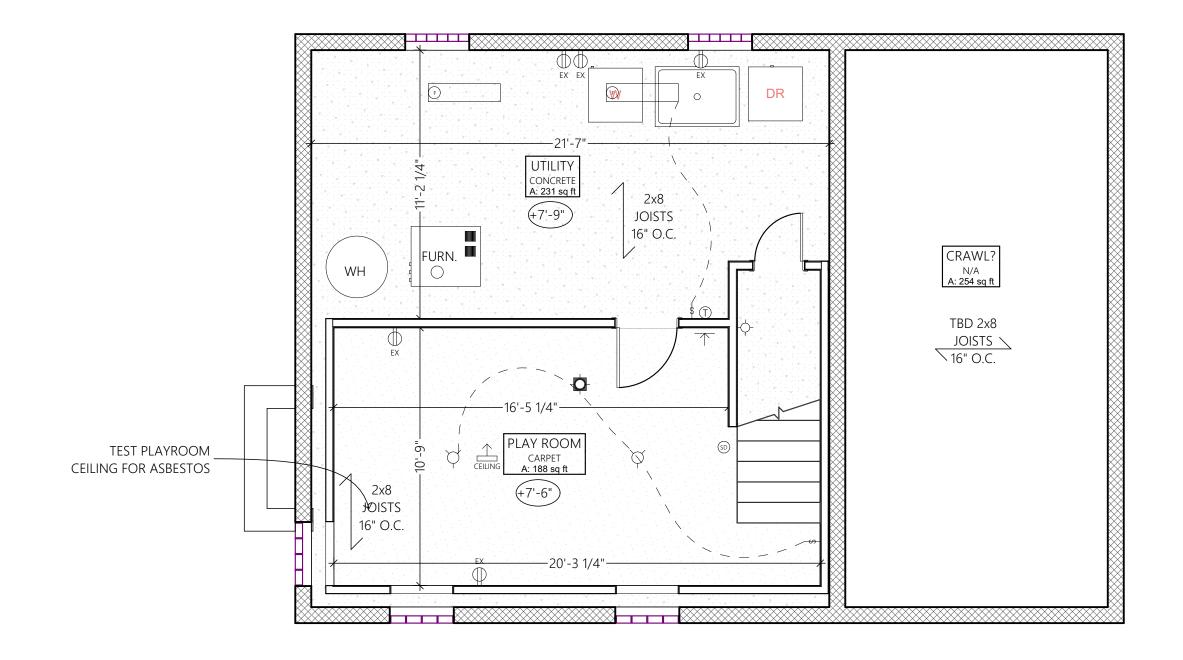

# EXISTING FOUNDATION PLAN SCALE: 1/4" = 1'-0"

 $\mathcal{D}^{\mathcal{I}}$ 

| DESI         | ) R                      | WARD                                                                           |
|--------------|--------------------------|--------------------------------------------------------------------------------|
| -            |                          | VV AILD                                                                        |
| А            | nn Arb<br>P 734<br>F 734 | on Rd. Suite 100<br>oor, MI 48103<br>I-761-8403<br>I-761-8419<br>anforward.net |
| A            | PPL                      | RIANCE<br>ICATION<br>WINGS                                                     |
|              | I KIBBLE AUDI I I ON     | Alison & Phil Tribble<br>3016 Brockman Blvd.<br>Ann Arbor, MI 48103            |
| ID           | SHE                      | ET INDEX<br>Name                                                               |
| A000<br>A001 | +                        | IG SITE PLAN<br>TE PLAN                                                        |
| A100         | PHOTO                    | S & RENDERINGS                                                                 |
| A101<br>A102 | +                        | G FOUNDATION PLAN<br>G FIRST FLOOR PLAN                                        |
| A103<br>A104 |                          | G SECOND FLOOR PLAN<br>G ROOF PLAN                                             |
| A104         |                          | FOUNDATION PLAN                                                                |
| A106<br>A107 | -                        | FIRST FLOOR PLAN                                                               |
| A108         |                          |                                                                                |
| A109<br>A110 |                          | OUNDATION PLAN<br>RST FLOOR PLAN                                               |
| A111<br>A112 | -                        | COND FLOOR PLAN                                                                |
| A200         | NEW EX                   | TERIOR ELEVATIONS                                                              |
| A201<br>A400 |                          | TERIOR ELEVATIONS                                                              |
| A600         | SCHEDU                   | JLES                                                                           |