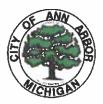

#### Background:

The subject property is located at the intersection of Brockman Boulevard and Steere Place east of Packard Street and south of East Stadium Boulevard in the Bryant Pattengill neighborhood. The parcel is a three-sided pie-shaped lot with two front yards, a small side yard and does not have a rear yard. The home was constructed in 1941 and is 1,632 square feet in size.

#### **Description:**

The owners are proposing to demolish the existing carport that fronts the Steere Place side of the property and replace with a two-story addition that will encroach six feet six inches into the front setback. The new addition will be 14 feet eight inches wide by 20 feet deep for an approximate footprint of 295 square feet. The garage will be one-car in size with some additional space for storage of bicycles and yard equipment. The second story will create the new master suite and master bath. The proposed kitchen addition meets the average front setback and does not require a variance.

# (a). That the practical difficulties are exceptional and peculiar to the property of the person requesting the variance and result from conditions which do not exist generally throughout the City.

The applicant states that the property has two front yards and the home is positioned towards the back front setback resulting in little room in which to construct an addition on that side of the residence. The two 25 foot setbacks do not allow for a garage that will accommodate a modern sized vehicle. The existing carport currently encroaches into the average front setback.

### (e). A variance approved shall be the minimum variance that will make possible a reasonable use of the land or structure.

The proposed addition is the minimum that will allow for a one car garage and a modestsized master bedroom and bathroom. The proposed addition will not extend beyond the neighbors garage.