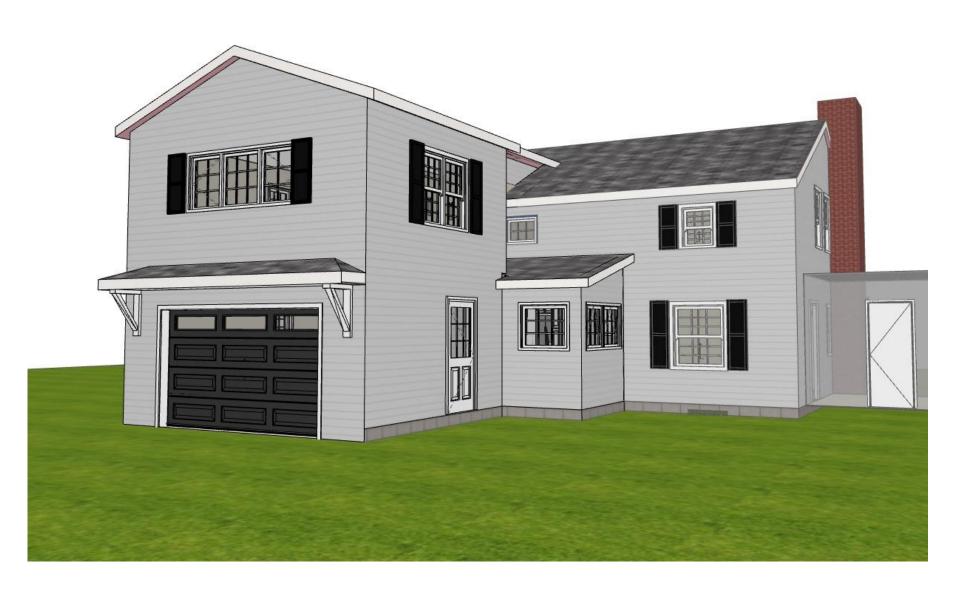

### EXISTING BACK GARAGE PHOTO

NEW BACK LEFT 3D VIEW

NEW BACK GARAGE RENDERING

| 6087<br>Ai     | G N B<br>Jacks<br>nn Arl<br>P 734<br>F 734 | WARD<br>UILD REMODEL<br>son Rd. Suite 100<br>por, MI 48103<br>4-761-8403<br>4-761-8419<br>anforward.net |
|----------------|--------------------------------------------|---------------------------------------------------------------------------------------------------------|
|                | PPL                                        | RIANCE<br>ICATION<br>AWINGS                                                                             |
|                |                                            | Alison & Phil Tribble<br>3016 Brockman Blvd.<br>Ann Arbor, MI 48103                                     |
| ID             | SHI                                        | ET INDEX<br>Name                                                                                        |
| A000<br>A001   |                                            | IG SITE PLAN<br>TE PLAN                                                                                 |
| A100           | рното                                      | S & RENDERINGS                                                                                          |
| A101<br>A102   |                                            | IG FOUNDATION PLAN<br>IG FIRST FLOOR PLAN                                                               |
| A103<br>A104   |                                            | IG SECOND FLOOR PLAN                                                                                    |
| A105           | DEMO                                       | FOUNDATION PLAN                                                                                         |
| A106<br>A107   | -                                          | FIRST FLOOR PLAN                                                                                        |
| A108           | DEMO                                       | ROOF PLAN                                                                                               |
| A109<br>A110   |                                            | OUNDATION PLAN<br>RST FLOOR PLAN                                                                        |
| A111<br>A112   |                                            | ECOND FLOOR PLAN                                                                                        |
| A200           | NEW EX                                     | TERIOR ELEVATIONS                                                                                       |
| A201<br>A400   |                                            | xterior elevations<br>N elevations                                                                      |
| A600<br>A601   | SCHED<br>SCHED                             |                                                                                                         |
| SHEET<br>EXIST | titl<br>ING                                | /3/2021<br>.e<br>FOUNDATION<br>PLAN                                                                     |
|                |                                            | PLAN                                                                                                    |