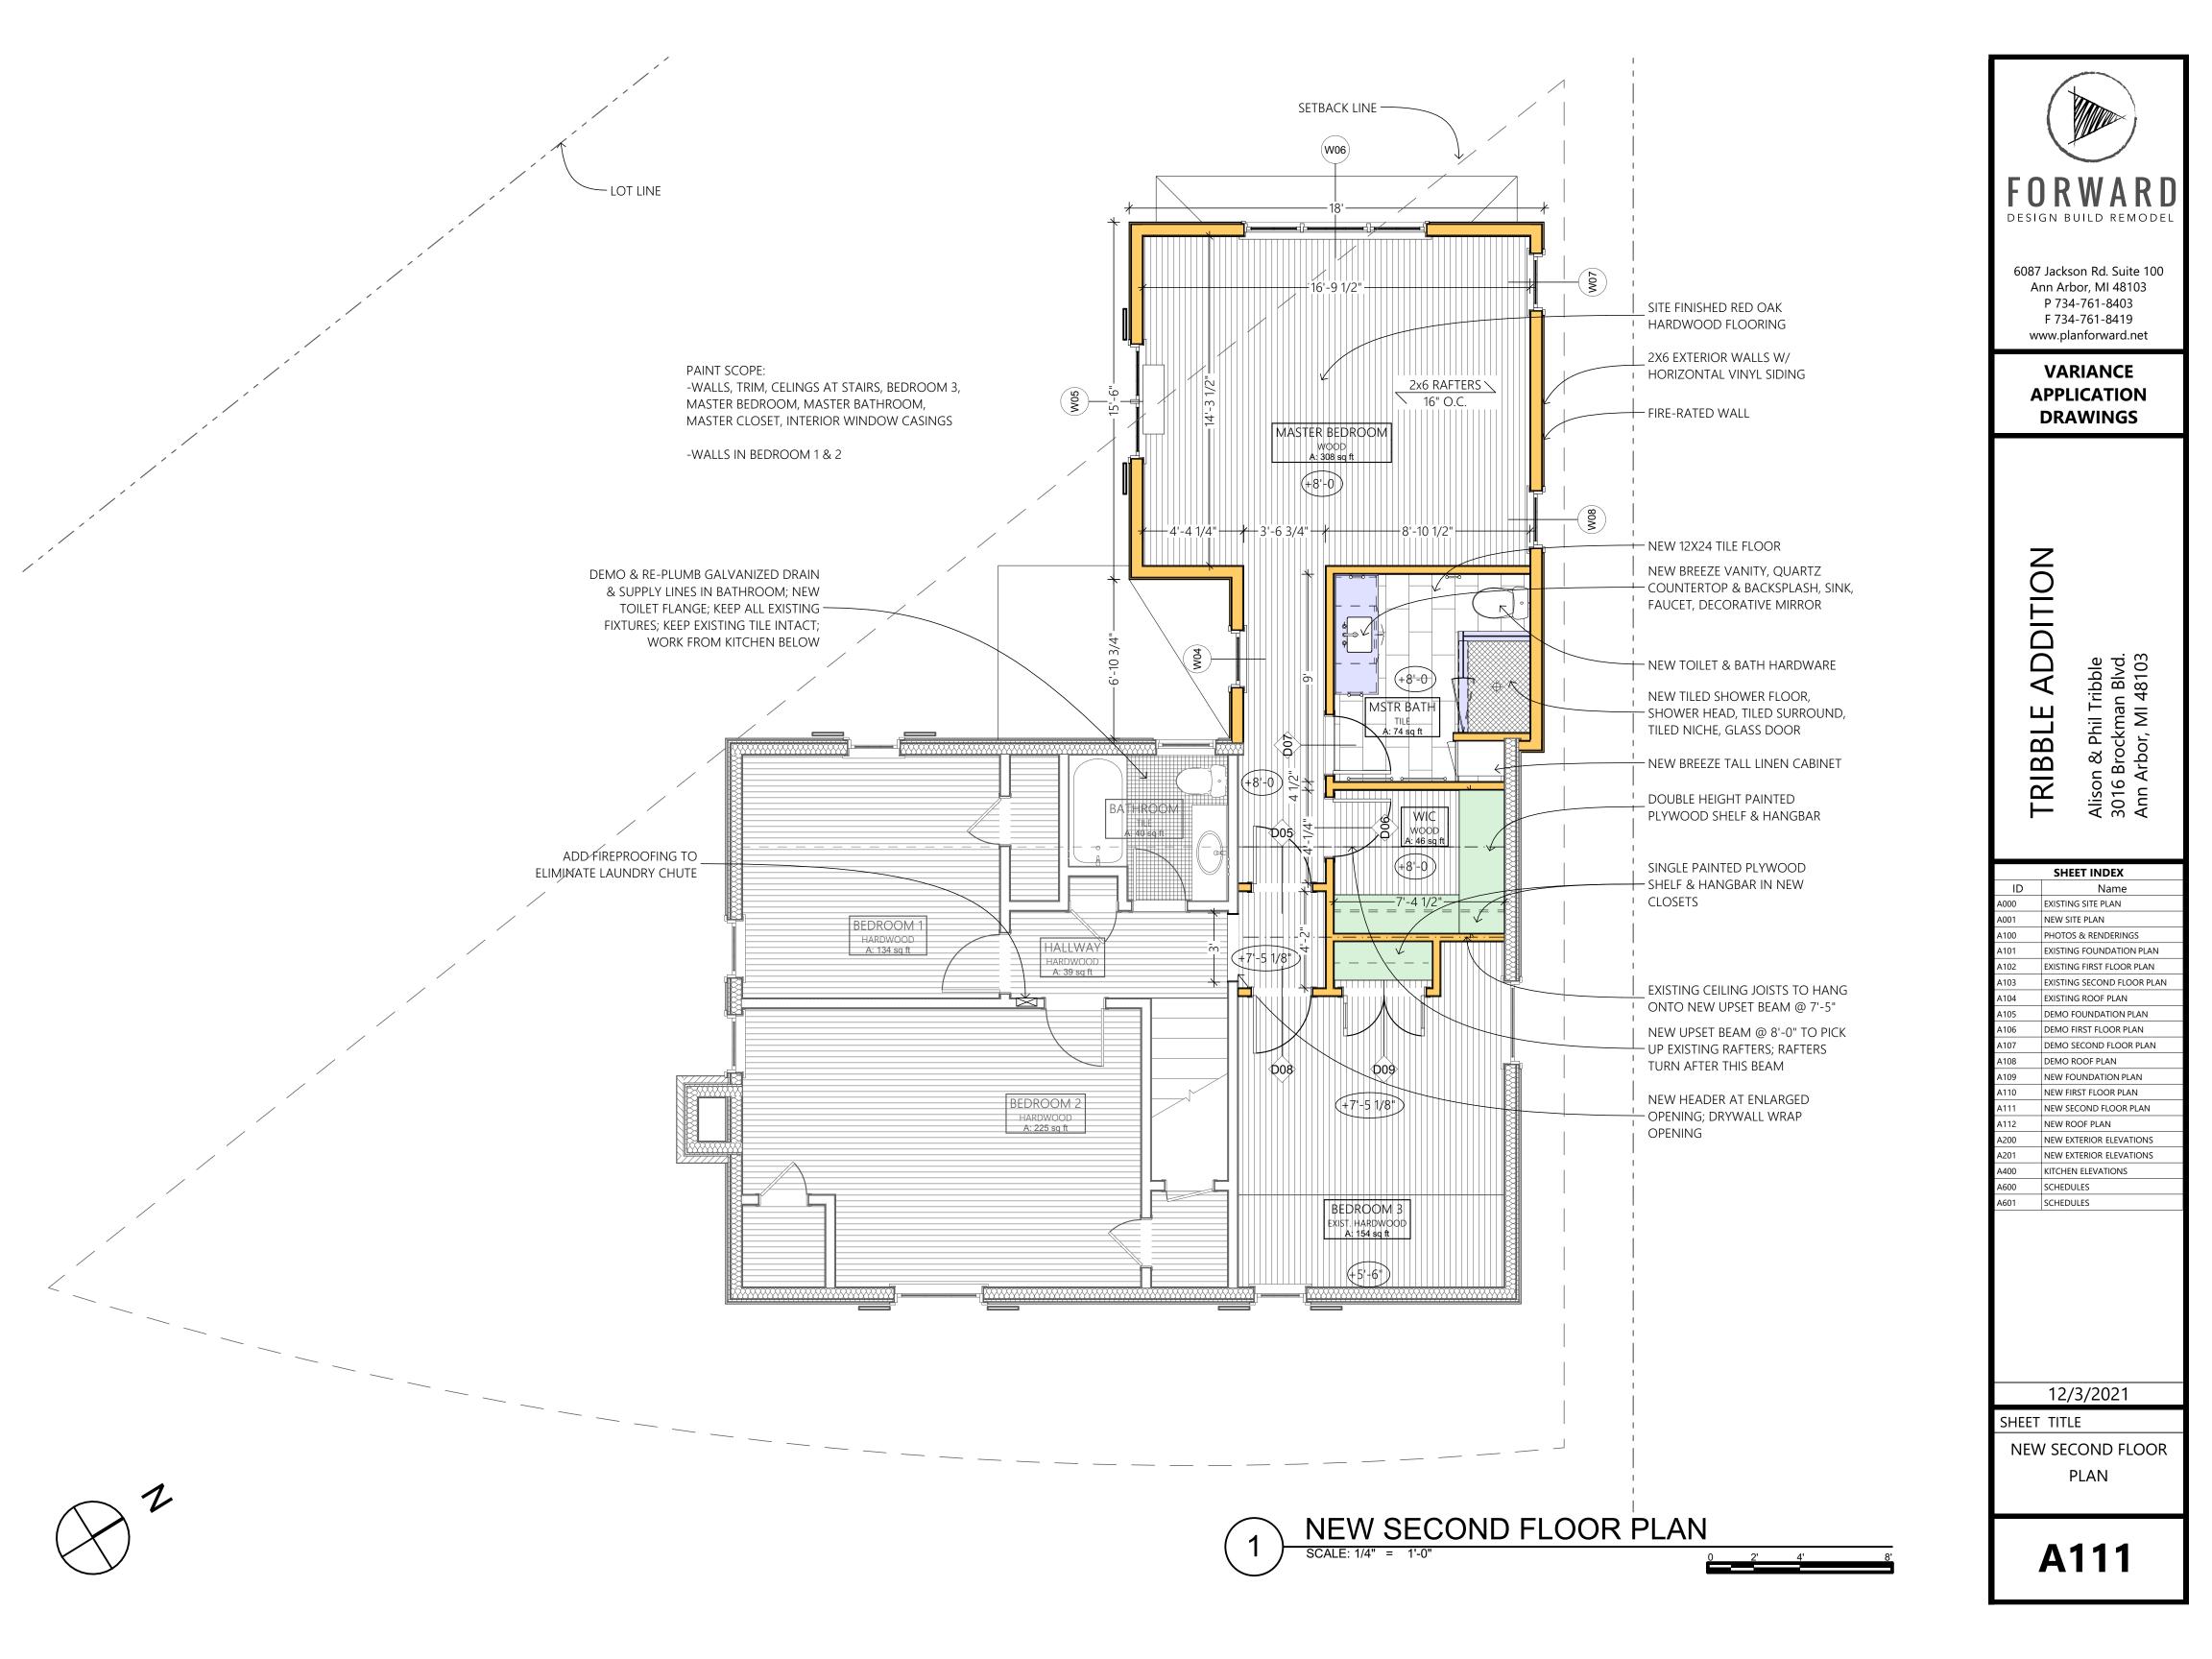

#### **Description:**

The owners are proposing to demolish the existing carport that fronts the Steere Place side of the property and replace with a two-story addition that will encroach six feet six inches into the front setback. The new addition will be 14 feet eight inches wide by 20 feet deep for an approximate footprint of 295 square feet. The garage will be one-car in size with some additional space for storage of bicycles and yard equipment. The second story will create the new master suite and master bath. The proposed kitchen addition meets the average front setback and does not require a variance.

### (e). A variance approved shall be the minimum variance that will make possible a reasonable use of the land or structure.

The proposed addition is the minimum that will allow for a one car garage and a modestsized master bedroom and bathroom. The proposed addition will not extend beyond the neighbors garage.

A variance approved shall be the minimum variance that will make possible a reasonable use of the land or structure.

- The proposed addition is the minimum that will allow one car to fully park in the garage with additional storage for bikes and a lawn mower.
- The proposed addition is also the minimum that will allow for a modest-sized master bathroom, master closet, and functional master bedroom.
- The proposed addition will not impede the sight lines
- The proposed addition does not project beyond the adjacent garage