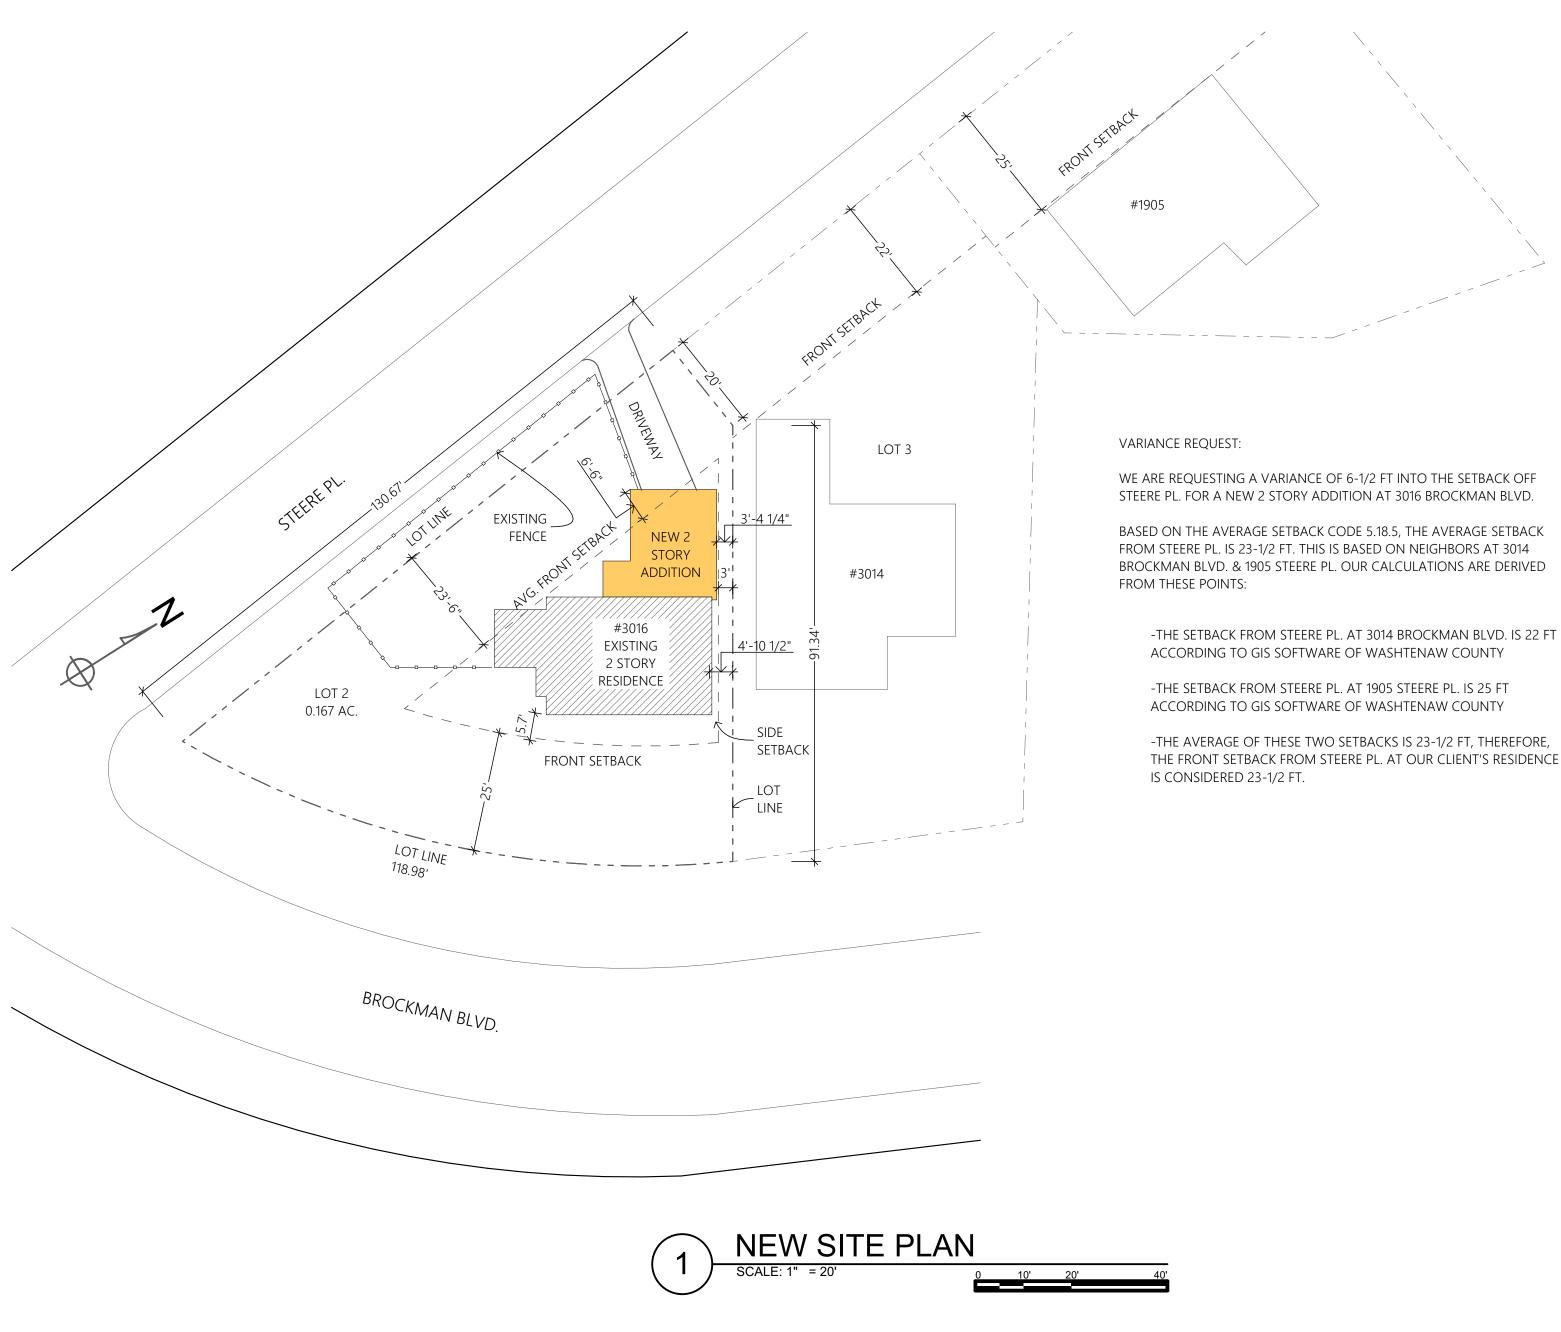

### Summary:

Forward Design Build, representing property owners, is seeking a variance from Table 5.17-1 Single Family District Dimensions to construct a two-story addition to the existing home. The average front setback required is 23 feet six inches. The applicants are requesting a six foot six inch variance that will allow for a new garage, expanded kitchen and a second-story master bedroom and bathroom. The property is zoned R1D, Single-Family Residential District.

#### **Description:**

The owners are proposing to demolish the existing carport that fronts the Steere Place side of the property and replace with a two-story addition that will encroach six feet six inches into the front setback. The new addition will be 14 feet eight inches wide by 20 feet deep for an approximate footprint of 295 square feet. The garage will be one-car in size with some additional space for storage of bicycles and yard equipment. The second story will create the new master suite and master bath. The proposed kitchen addition meets the average front setback and does not require a variance.

# (a). That the practical difficulties are exceptional and peculiar to the property of the person requesting the variance and result from conditions which do not exist generally throughout the City.

The applicant states that the property has two front yards and the home is positioned towards the back front setback resulting in little room in which to construct an addition on that side of the residence. The two 25 foot setbacks do not allow for a garage that will accommodate a modern sized vehicle. The existing carport currently encroaches into the average front setback.

The alleged practical difficulties are exceptional and peculiar to the property of the Person requesting the variance, and result from conditions that do not exist generally throughout the City.

- This property has two front yards, a narrow side yard and no rear yard. It is a 3-sided, pie-shaped lot with a road running in front of the home and behind the home.
- The house is positioned on this property near the rear-front setback, rather than at the front-front set-back, leaving little room for adding onto the rear of the home.
- There is only one area of the property that would allow enough space for a modest, oddly-shaped addition.
- There are two 25' setbacks which do not allow for a garage addition large enough to fit a modern sized family vehicle.
- The existing carport does not fit a modern sized family vehicle and overhangs the setback line.

THE FRONT SETBACK FROM STEERE PL. AT OUR CLIENT'S RESIDENCE

EXISTING BACK LEFT PHOTO