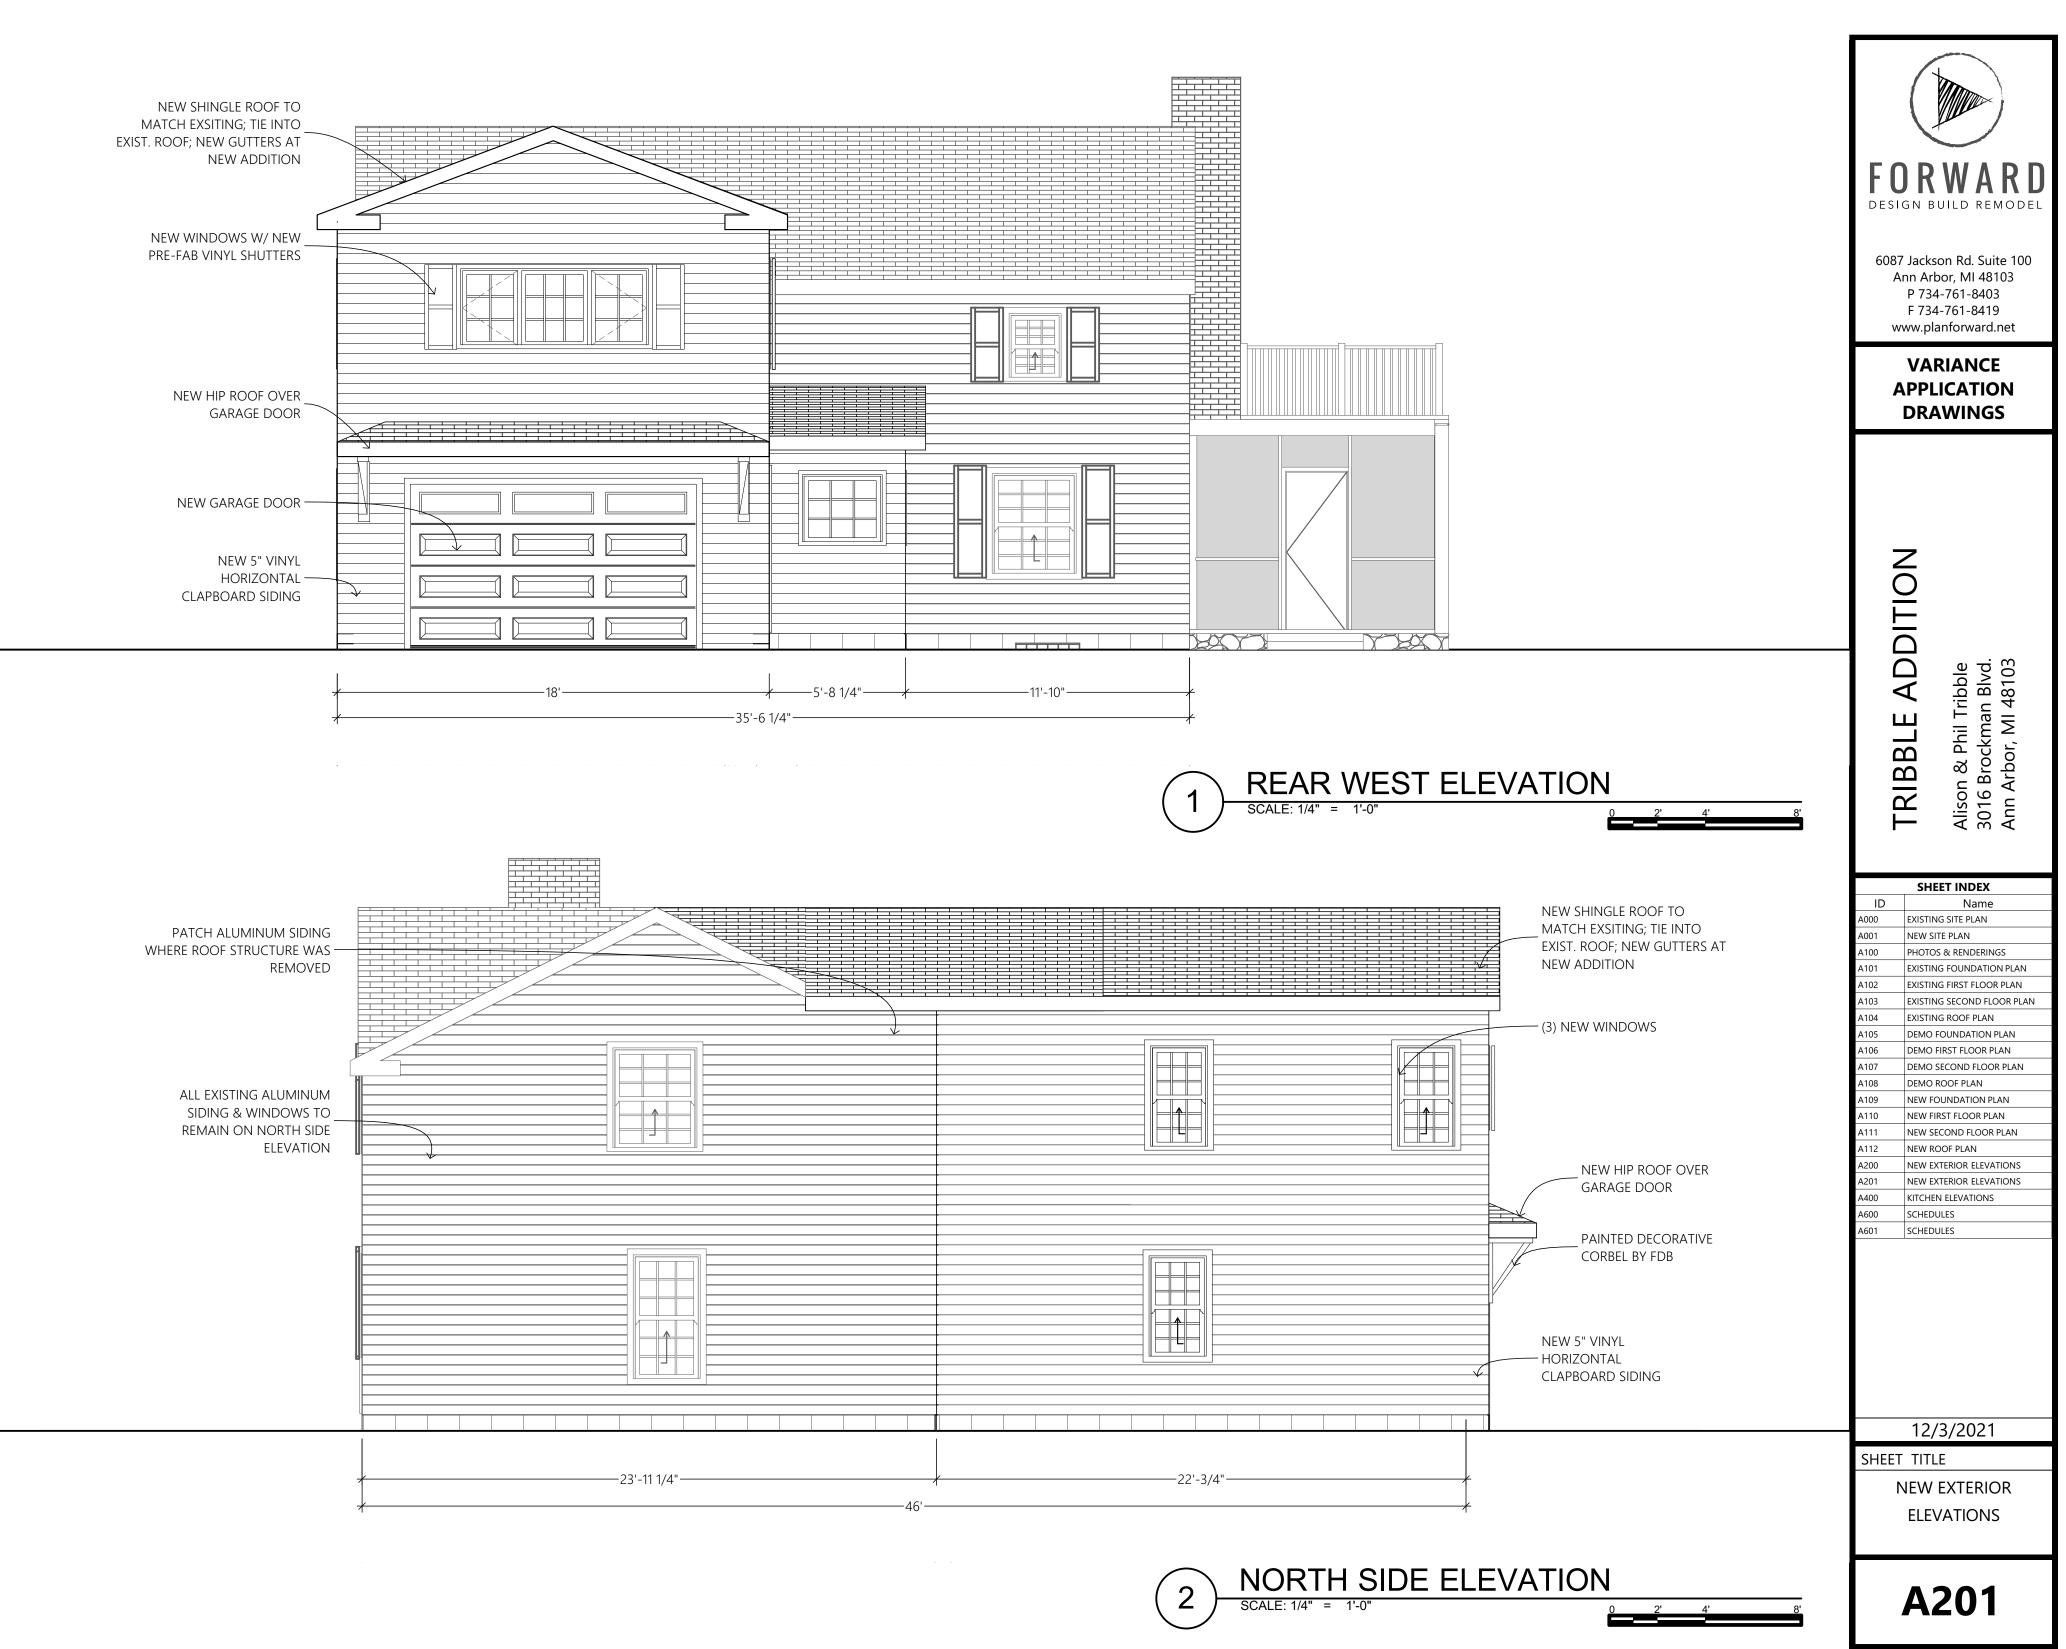

#### **Description:**

The owners are proposing to demolish the existing carport that fronts the Steere Place side of the property and replace with a two-story addition that will encroach six feet six inches into the front setback. The new addition will be 14 feet eight inches wide by 20 feet deep for an approximate footprint of 295 square feet. The garage will be one-car in size with some additional space for storage of bicycles and yard equipment. The second story will create the new master suite and master bath. The proposed kitchen addition meets the average front setback and does not require a variance.

# (a). That the practical difficulties are exceptional and peculiar to the property of the person requesting the variance and result from conditions which do not exist generally throughout the City.

The applicant states that the property has two front yards and the home is positioned towards the back front setback resulting in little room in which to construct an addition on that side of the residence. The two 25 foot setbacks do not allow for a garage that will accommodate a modern sized vehicle. The existing carport currently encroaches into the average front setback.

### (e). A variance approved shall be the minimum variance that will make possible a reasonable use of the land or structure.

The proposed addition is the minimum that will allow for a one car garage and a modestsized master bedroom and bathroom. The proposed addition will not extend beyond the neighbors garage.

A variance approved shall be the minimum variance that will make possible a reasonable use of the land or structure.

- The proposed addition is the minimum that will allow one car to fully park in the garage with additional storage for bikes and a lawn mower.
- The proposed addition is also the minimum that will allow for a modest-sized master bathroom, master closet, and functional master bedroom.
- The proposed addition will not impede the sight lines
- The proposed addition does not project beyond the adjacent garage