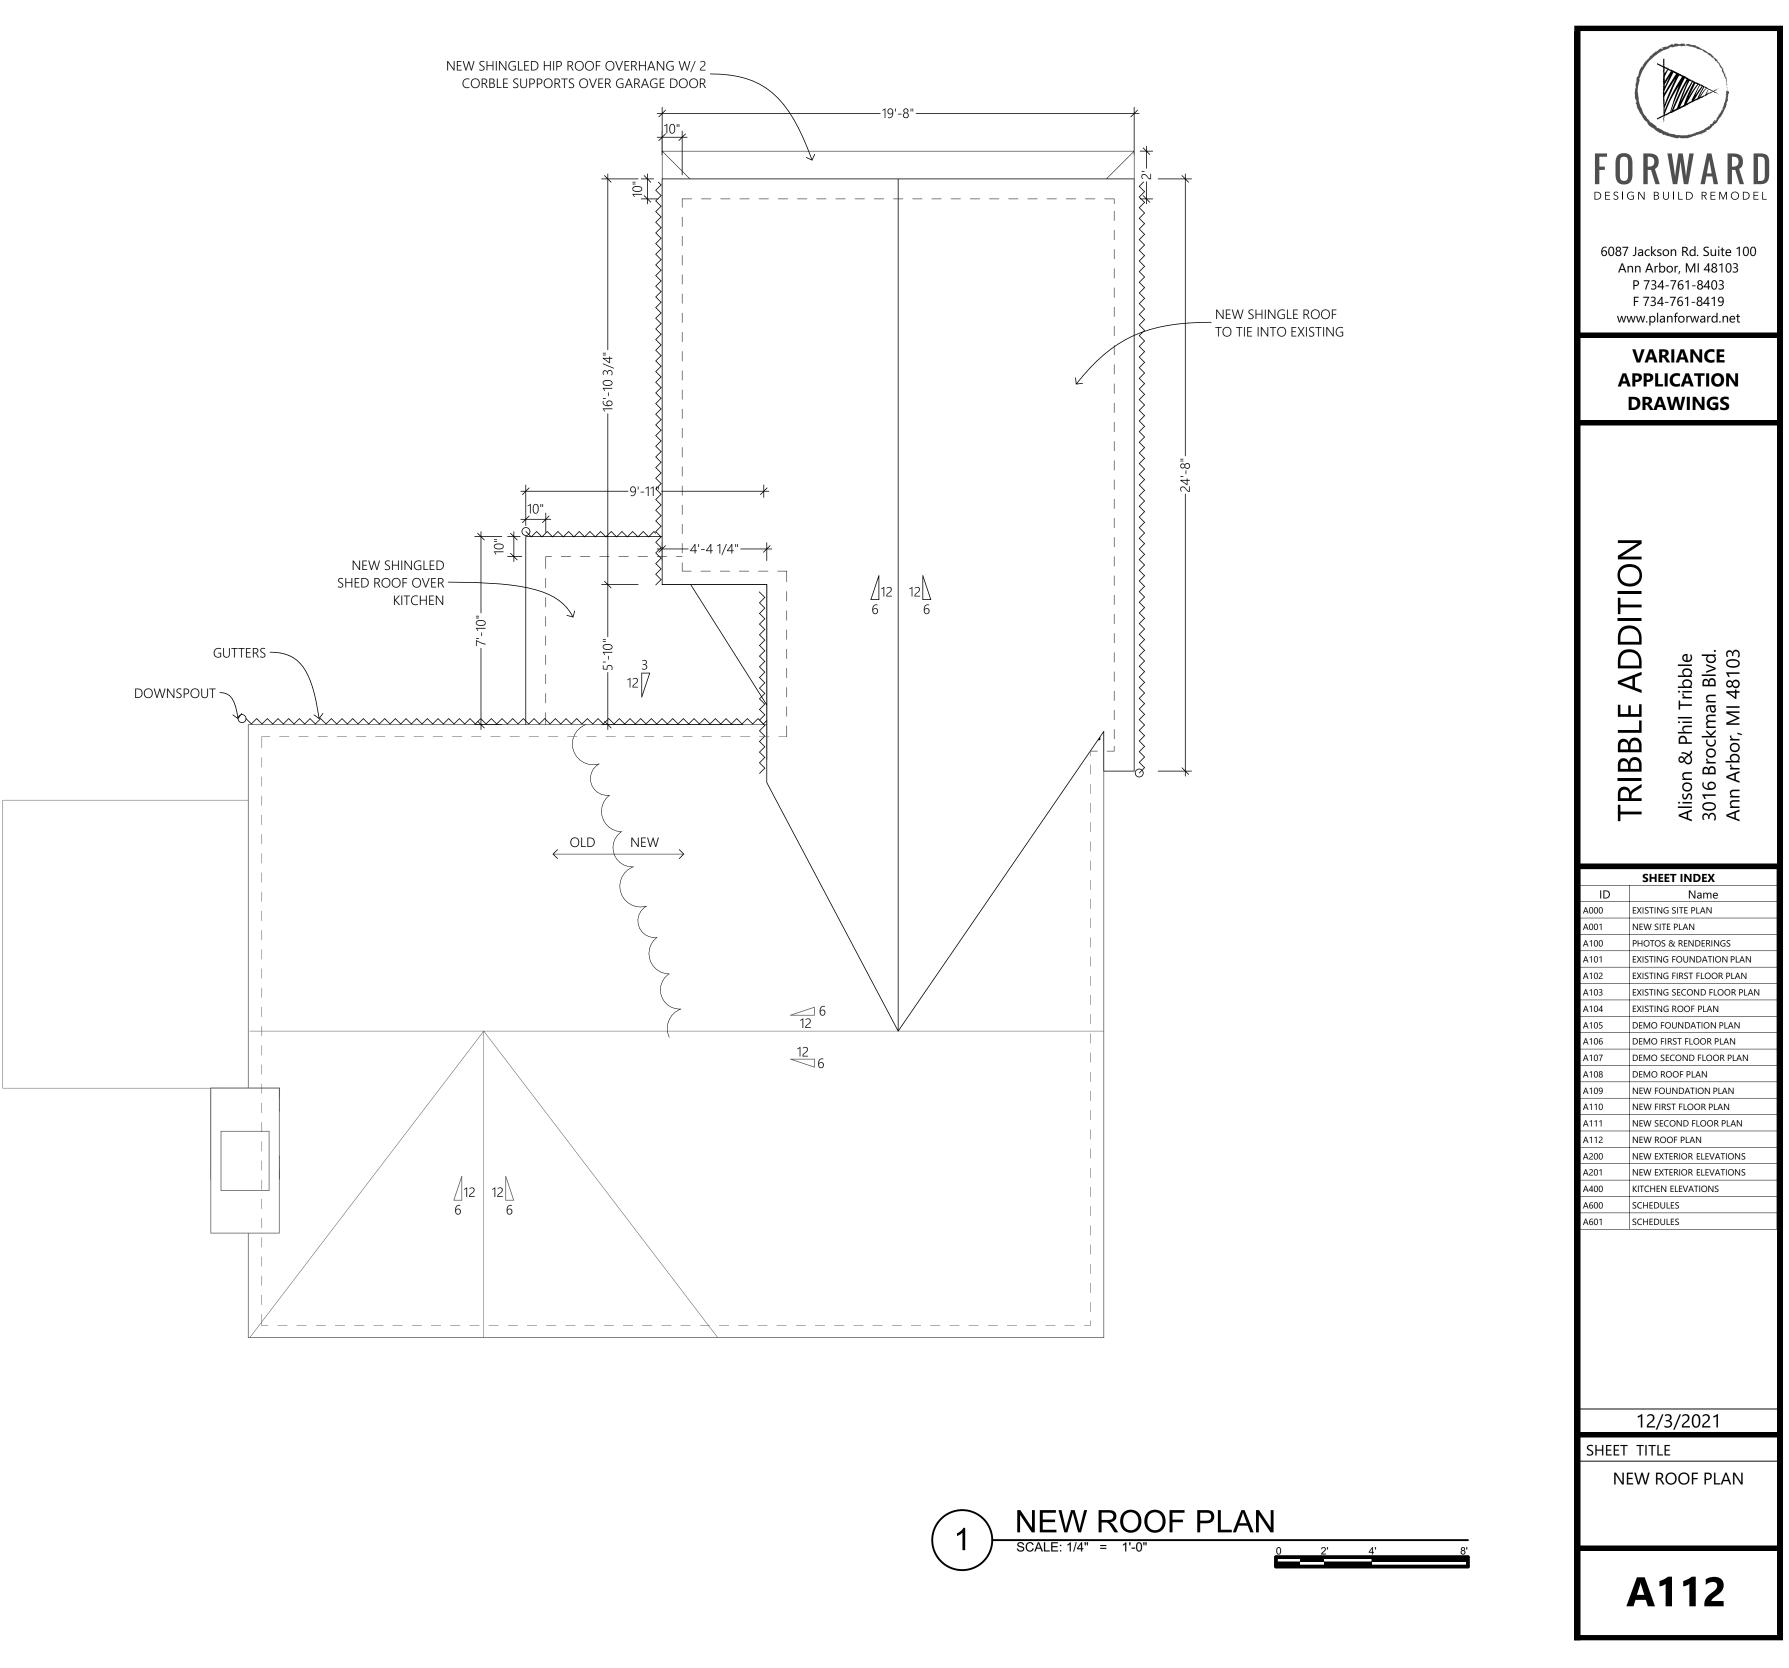

#### **Description:**

The owners are proposing to demolish the existing carport that fronts the Steere Place side of the property and replace with a two-story addition that will encroach six feet six inches into the front setback. The new addition will be 14 feet eight inches wide by 20 feet deep for an approximate footprint of 295 square feet. The garage will be one-car in size with some additional space for storage of bicycles and yard equipment. The second story will create the new master suite and master bath. The proposed kitchen addition meets the average front setback and does not require a variance.