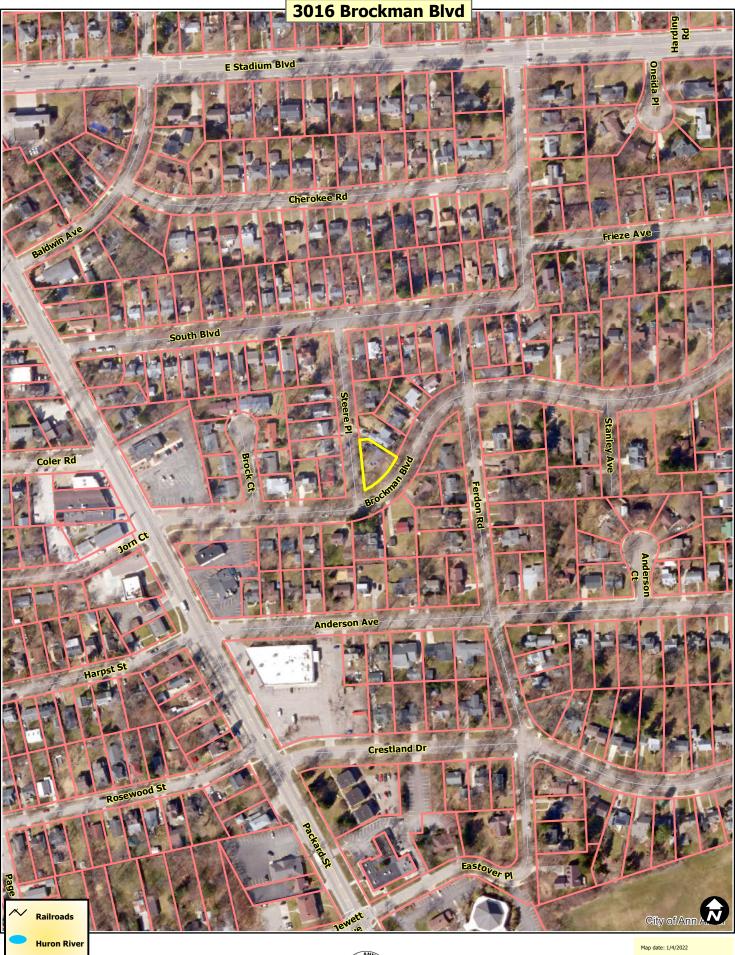

#### Background:

The subject property is located at the intersection of Brockman Boulevard and Steere Place east of Packard Street and south of East Stadium Boulevard in the Bryant Pattengill neighborhood. The parcel is a three-sided pie-shaped lot with two front yards, a small side yard and does not have a rear yard. The home was constructed in 1941 and is 1,632 square feet in size.

#### **Description:**

The owners are proposing to demolish the existing carport that fronts the Steere Place side of the property and replace with a two-story addition that will encroach six feet six inches into the front setback. The new addition will be 14 feet eight inches wide by 20 feet deep for an approximate footprint of 295 square feet. The garage will be one-car in size with some additional space for storage of bicycles and yard equipment. The second story will create the new master suite and master bath. The proposed kitchen addition meets the average front setback and does not require a variance.