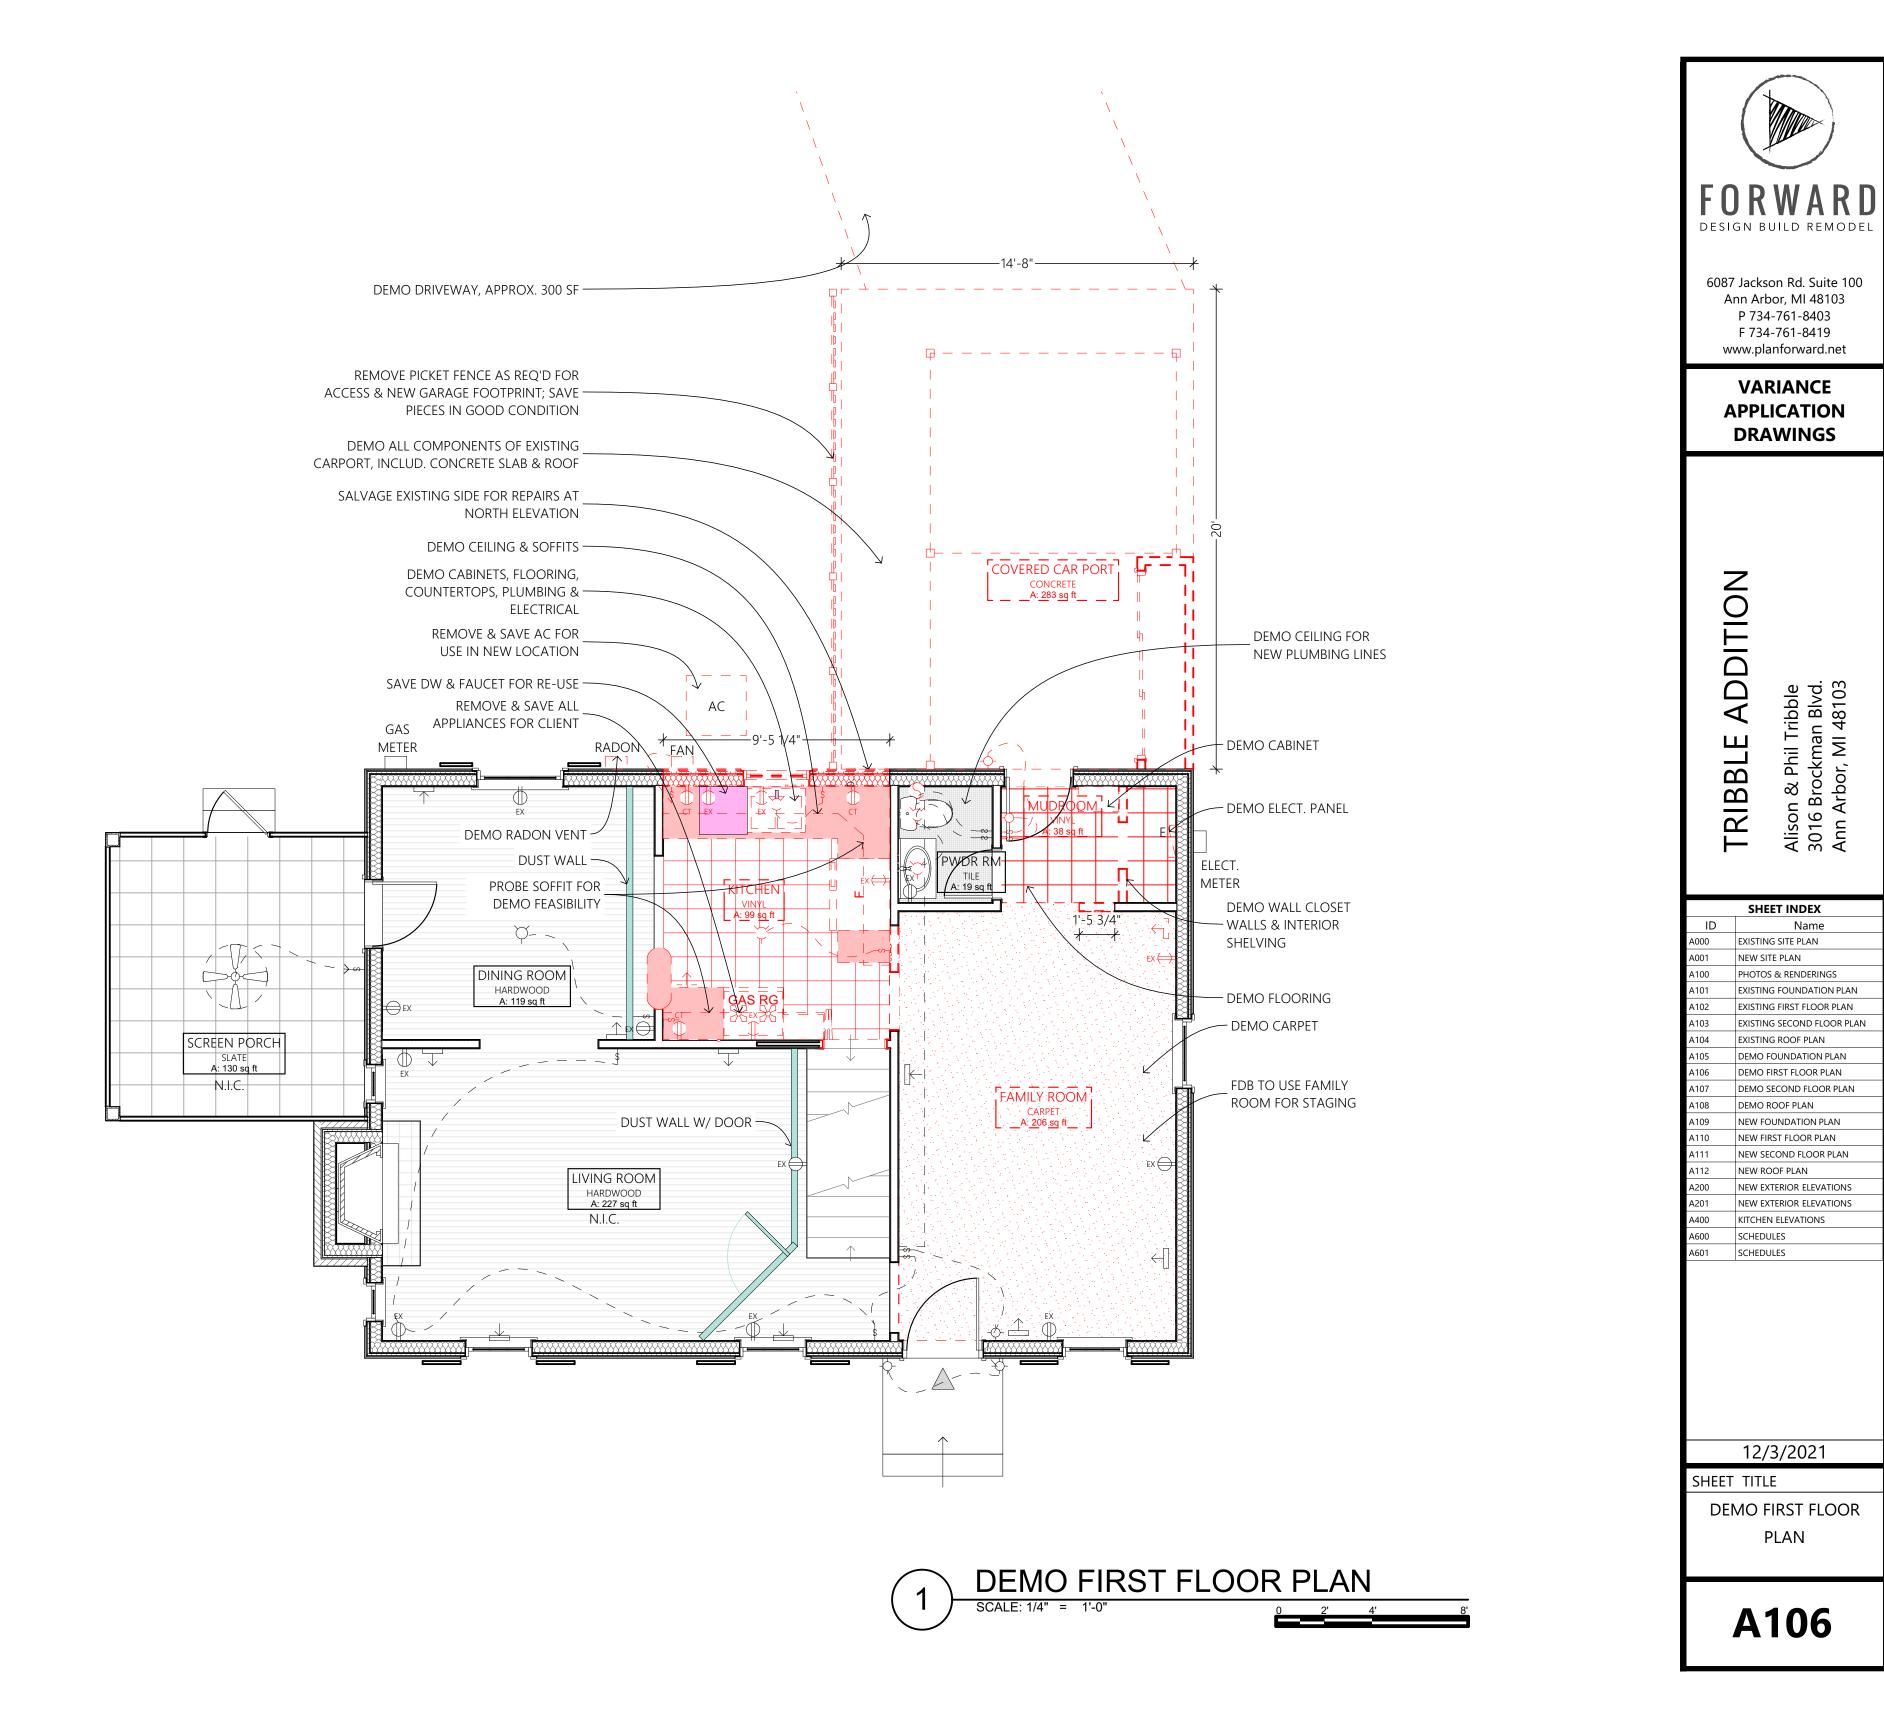

#### **Description:**

The owners are proposing to demolish the existing carport that fronts the Steere Place side of the property and replace with a two-story addition that will encroach six feet six inches into the front setback. The new addition will be 14 feet eight inches wide by 20 feet deep for an approximate footprint of 295 square feet. The garage will be one-car in size with some additional space for storage of bicycles and yard equipment. The second story will create the new master suite and master bath. The proposed kitchen addition meets the average front setback and does not require a variance.

## TRIBBLE REMODEL - VARIANCE APPLICATION DRAWINGS 3016 BROCKMAN BLVD. ANN ARBOR MI

|                                                                                                                                                            |                                                                                                                                                                   | WARD<br>JILD REMODEL                                                                                                                                                                                                                                                                                                                                                                                                                                                                                                                                                                                                                                                                                                                                                                                                                 |
|------------------------------------------------------------------------------------------------------------------------------------------------------------|-------------------------------------------------------------------------------------------------------------------------------------------------------------------|--------------------------------------------------------------------------------------------------------------------------------------------------------------------------------------------------------------------------------------------------------------------------------------------------------------------------------------------------------------------------------------------------------------------------------------------------------------------------------------------------------------------------------------------------------------------------------------------------------------------------------------------------------------------------------------------------------------------------------------------------------------------------------------------------------------------------------------|
| A                                                                                                                                                          | nn Arb<br>P 734<br>F 734                                                                                                                                          | on Rd. Suite 100<br>or, MI 48103<br>-761-8403<br>-761-8419<br>nforward.net                                                                                                                                                                                                                                                                                                                                                                                                                                                                                                                                                                                                                                                                                                                                                           |
| A                                                                                                                                                          | PPL                                                                                                                                                               | RIANCE<br>ICATION<br>WINGS                                                                                                                                                                                                                                                                                                                                                                                                                                                                                                                                                                                                                                                                                                                                                                                                           |
| <<br>_                                                                                                                                                     |                                                                                                                                                                   | Alison & Phil Tribble<br>3016 Brockman Blvd.<br>Ann Arbor, MI 48103                                                                                                                                                                                                                                                                                                                                                                                                                                                                                                                                                                                                                                                                                                                                                                  |
| ID<br>A000<br>A001<br>A100<br>A101<br>A102<br>A103<br>A104<br>A105<br>A106<br>A107<br>A106<br>A107<br>A108<br>A109<br>A110<br>A111<br>A112<br>A200<br>A201 | EXISTING<br>NEW SIT<br>PHOTOS<br>EXISTING<br>EXISTING<br>EXISTING<br>DEMO FI<br>DEMO FI<br>DEMO SI<br>DEMO R<br>NEW FO<br>NEW FIR<br>NEW SEG<br>NEW RO<br>NEW EXT | ET INDEX<br>Name<br>Name<br>SITE PLAN<br>E PLAN<br>& RENDERINGS<br>FOUNDATION PLAN<br>FOUNDATION PLAN<br>COND FLOOR PLAN |
| A400<br>A600<br>A601                                                                                                                                       | SCHEDU<br>SCHEDU                                                                                                                                                  |                                                                                                                                                                                                                                                                                                                                                                                                                                                                                                                                                                                                                                                                                                                                                                                                                                      |
| A600<br>A601<br>SHEET                                                                                                                                      | SCHEDU<br>12/3                                                                                                                                                    | LES<br>3/2021                                                                                                                                                                                                                                                                                                                                                                                                                                                                                                                                                                                                                                                                                                                                                                                                                        |