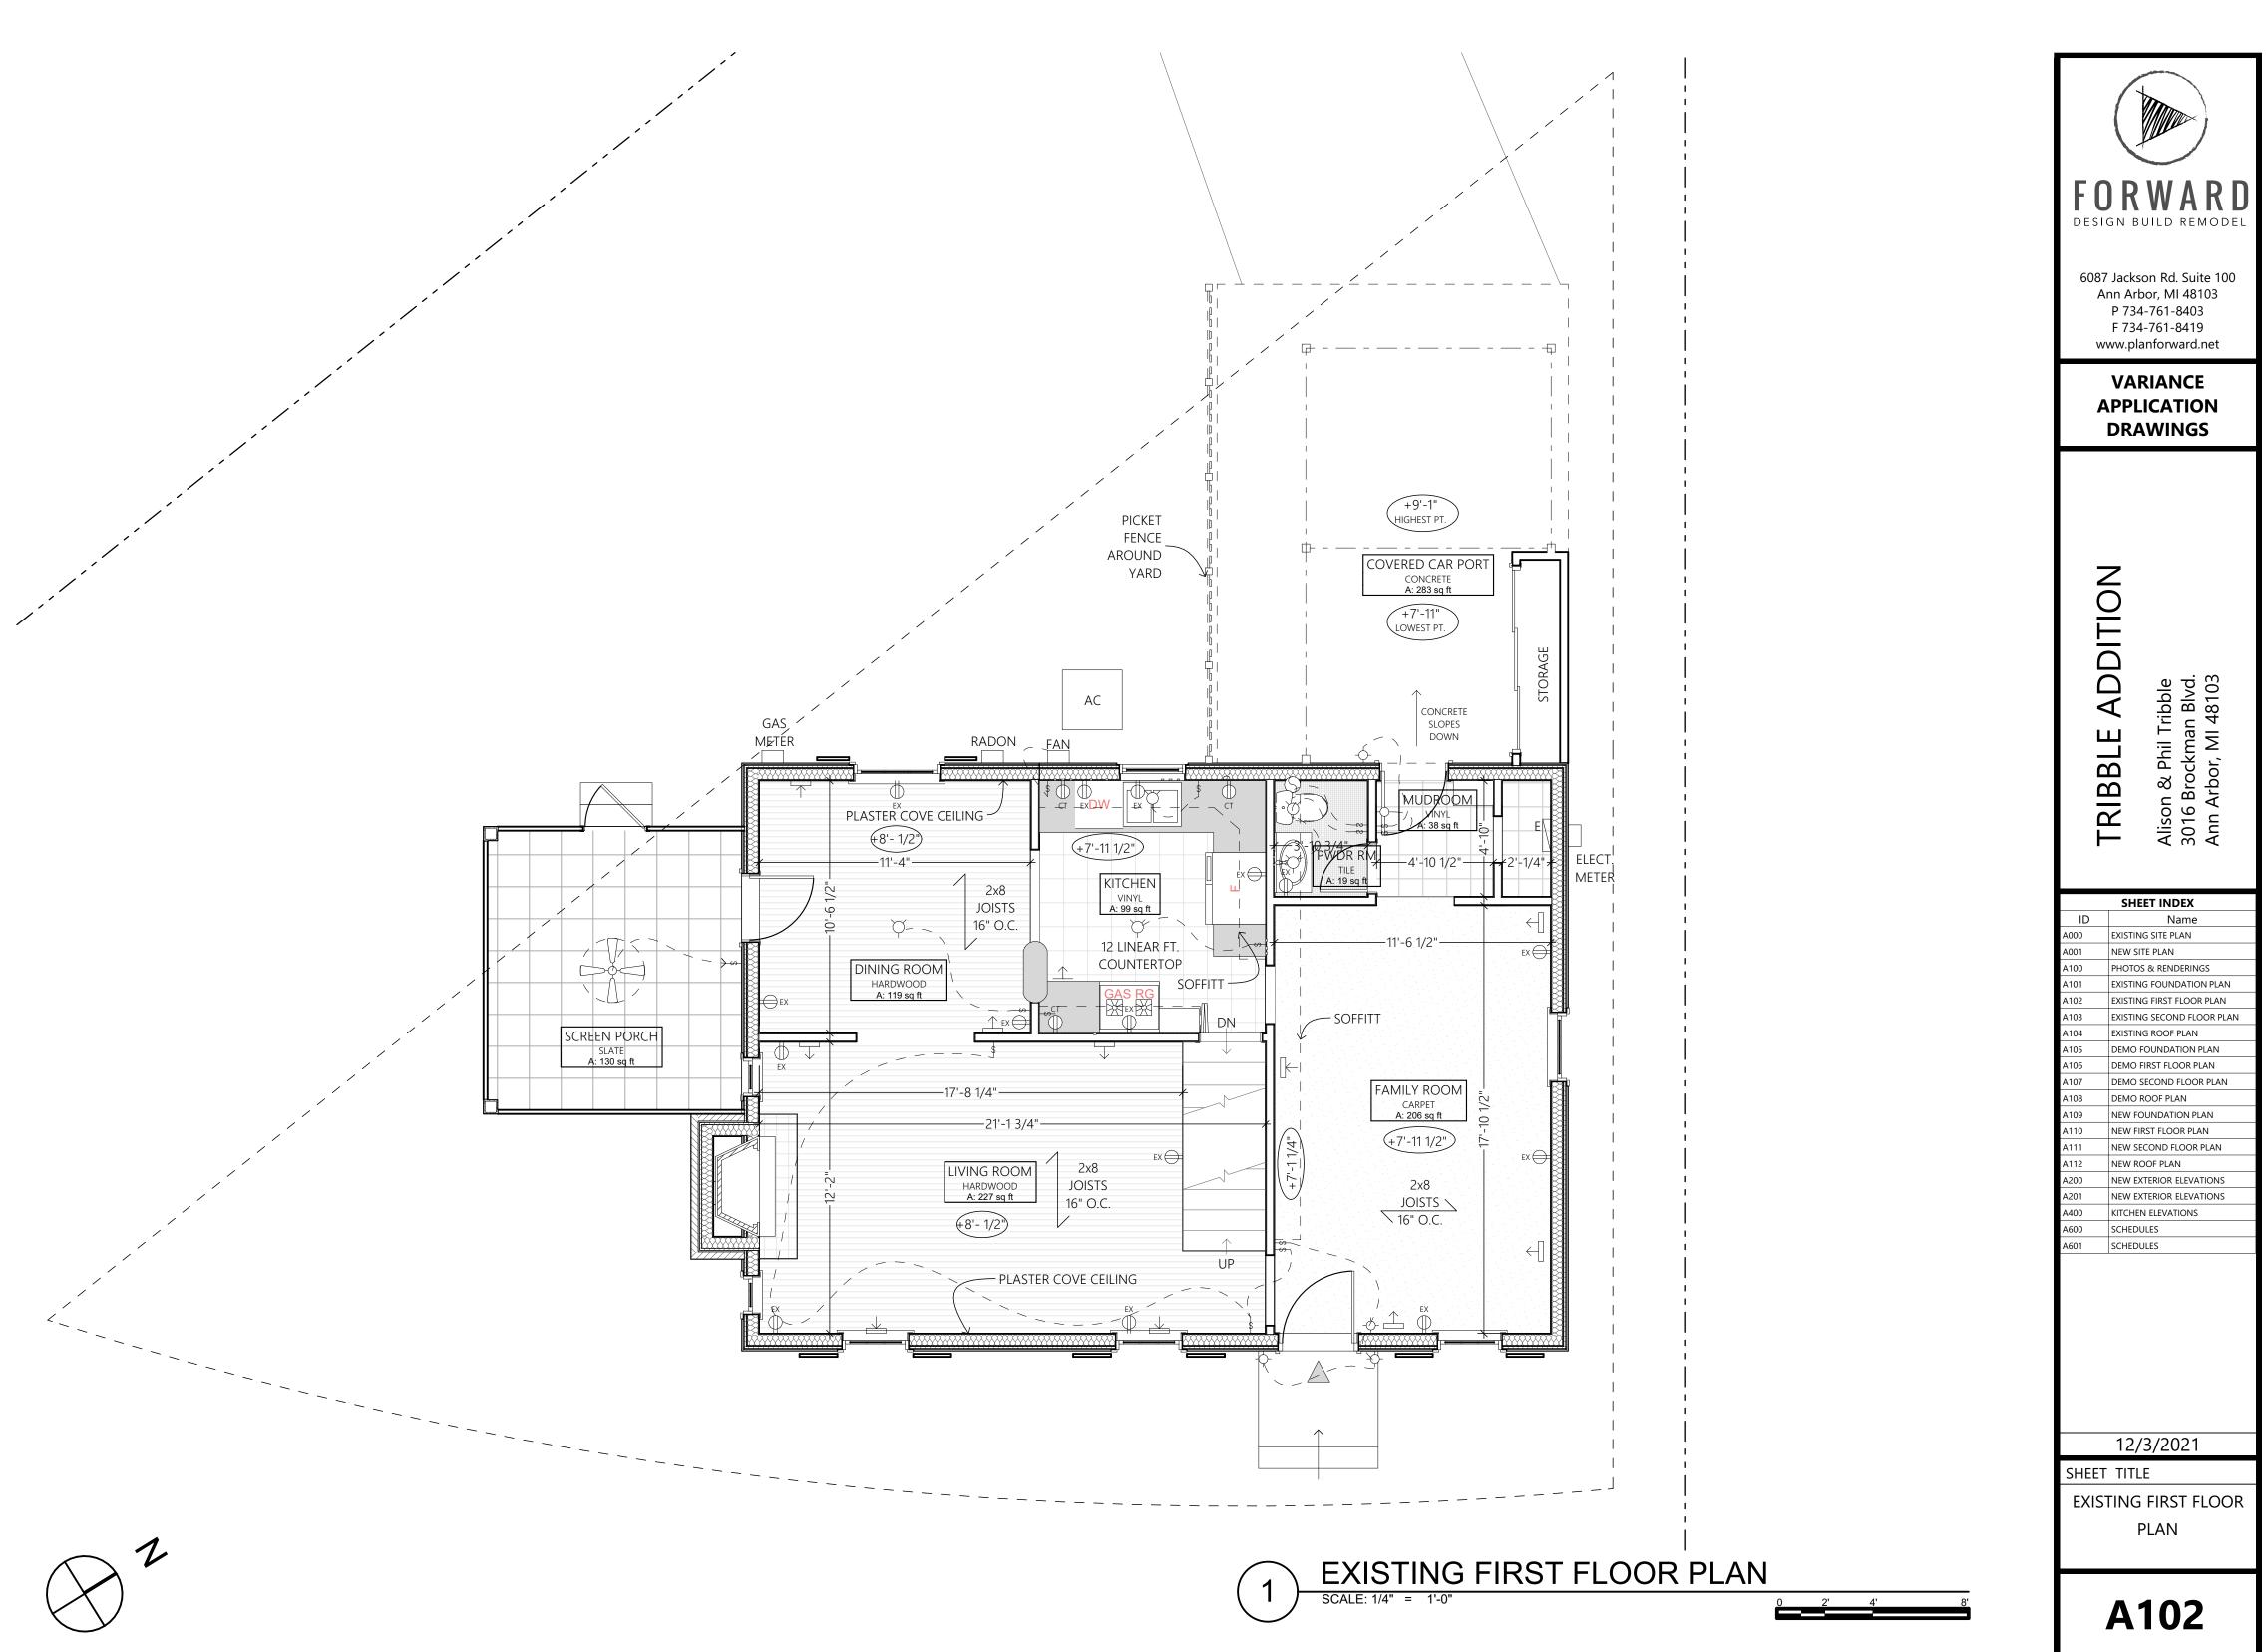

#### Background:

The subject property is located at the intersection of Brockman Boulevard and Steere Place east of Packard Street and south of East Stadium Boulevard in the Bryant Pattengill neighborhood. The parcel is a three-sided pie-shaped lot with two front yards, a small side yard and does not have a rear yard. The home was constructed in 1941 and is 1,632 square feet in size.

#### **Description:**

The owners are proposing to demolish the existing carport that fronts the Steere Place side of the property and replace with a two-story addition that will encroach six feet six inches into the front setback. The new addition will be 14 feet eight inches wide by 20 feet deep for an approximate footprint of 295 square feet. The garage will be one-car in size with some additional space for storage of bicycles and yard equipment. The second story will create the new master suite and master bath. The proposed kitchen addition meets the average front setback and does not require a variance.

# (a). That the practical difficulties are exceptional and peculiar to the property of the person requesting the variance and result from conditions which do not exist generally throughout the City.

The applicant states that the property has two front yards and the home is positioned towards the back front setback resulting in little room in which to construct an addition on that side of the residence. The two 25 foot setbacks do not allow for a garage that will accommodate a modern sized vehicle. The existing carport currently encroaches into the average front setback.

### (e). A variance approved shall be the minimum variance that will make possible a reasonable use of the land or structure.

The proposed addition is the minimum that will allow for a one car garage and a modestsized master bedroom and bathroom. The proposed addition will not extend beyond the neighbors garage.

A variance approved shall be the minimum variance that will make possible a reasonable use of the land or structure.

- The proposed addition is the minimum that will allow one car to fully park in the garage with additional storage for bikes and a lawn mower.
- The proposed addition is also the minimum that will allow for a modest-sized master bathroom, master closet, and functional master bedroom.
- The proposed addition will not impede the sight lines
- The proposed addition does not project beyond the adjacent garage