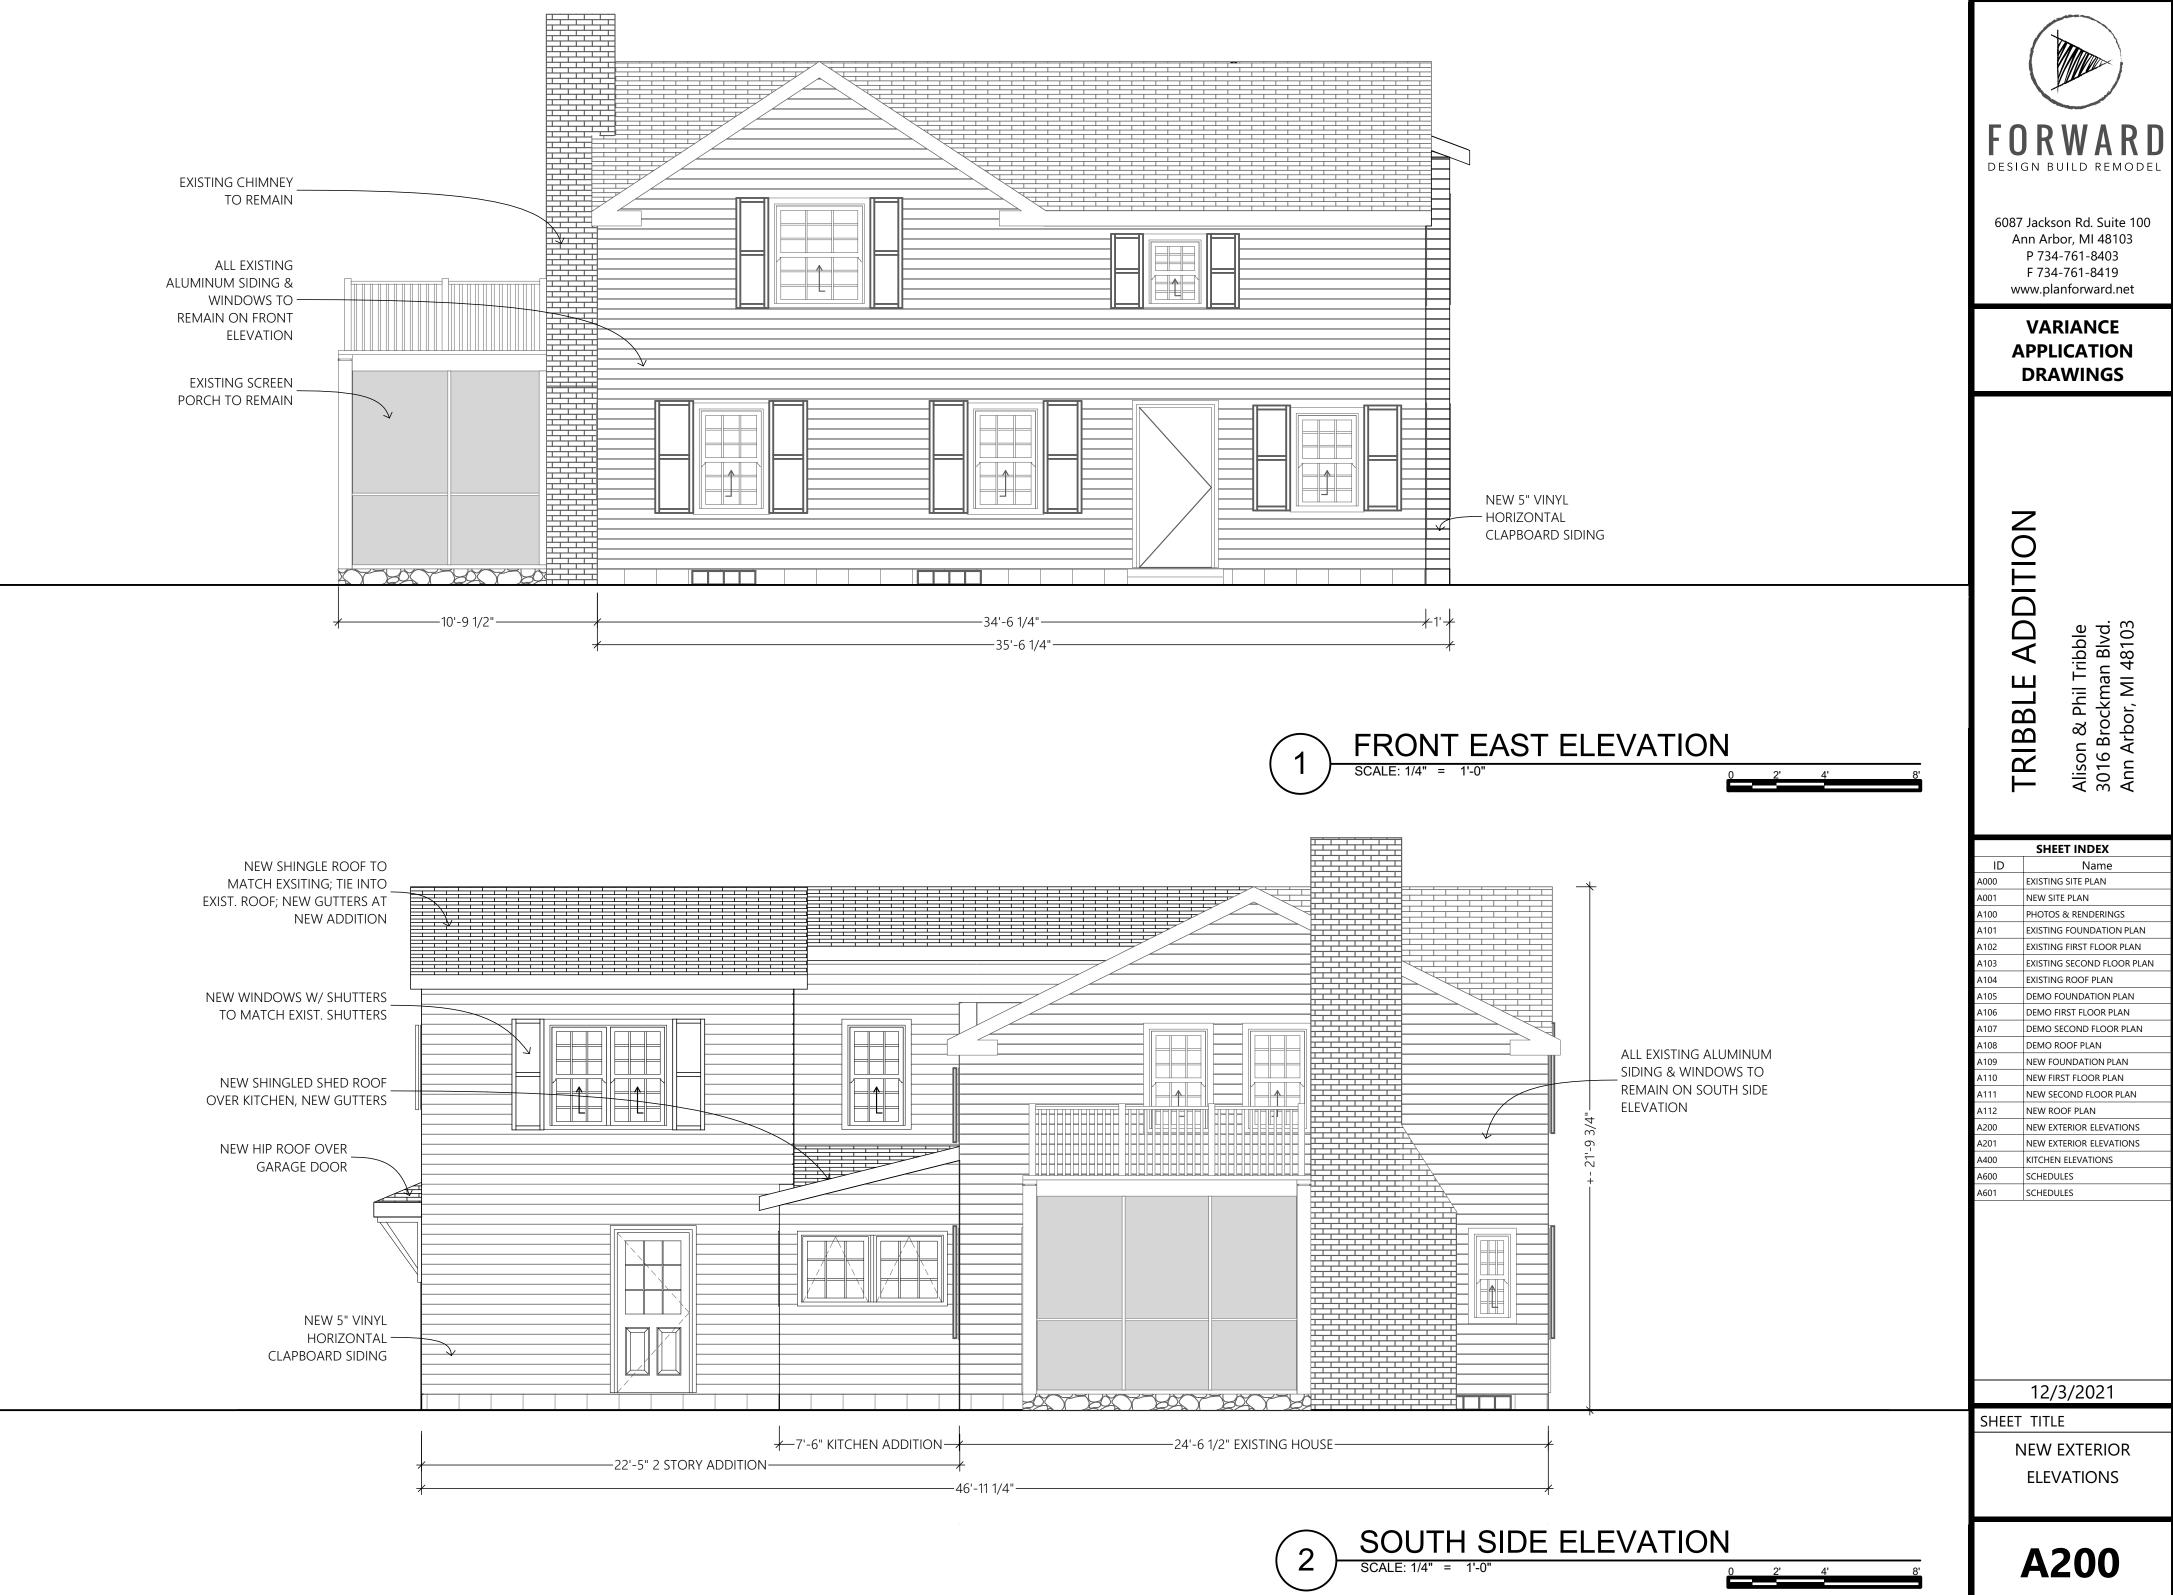

#### **Description:**

The owners are proposing to demolish the existing carport that fronts the Steere Place side of the property and replace with a two-story addition that will encroach six feet six inches into the front setback. The new addition will be 14 feet eight inches wide by 20 feet deep for an approximate footprint of 295 square feet. The garage will be one-car in size with some additional space for storage of bicycles and yard equipment. The second story will create the new master suite and master bath. The proposed kitchen addition meets the average front setback and does not require a variance.

# (a). That the practical difficulties are exceptional and peculiar to the property of the person requesting the variance and result from conditions which do not exist generally throughout the City.

The applicant states that the property has two front yards and the home is positioned towards the back front setback resulting in little room in which to construct an addition on that side of the residence. The two 25 foot setbacks do not allow for a garage that will accommodate a modern sized vehicle. The existing carport currently encroaches into the average front setback.

### (e). A variance approved shall be the minimum variance that will make possible a reasonable use of the land or structure.

The proposed addition is the minimum that will allow for a one car garage and a modestsized master bedroom and bathroom. The proposed addition will not extend beyond the neighbors garage.