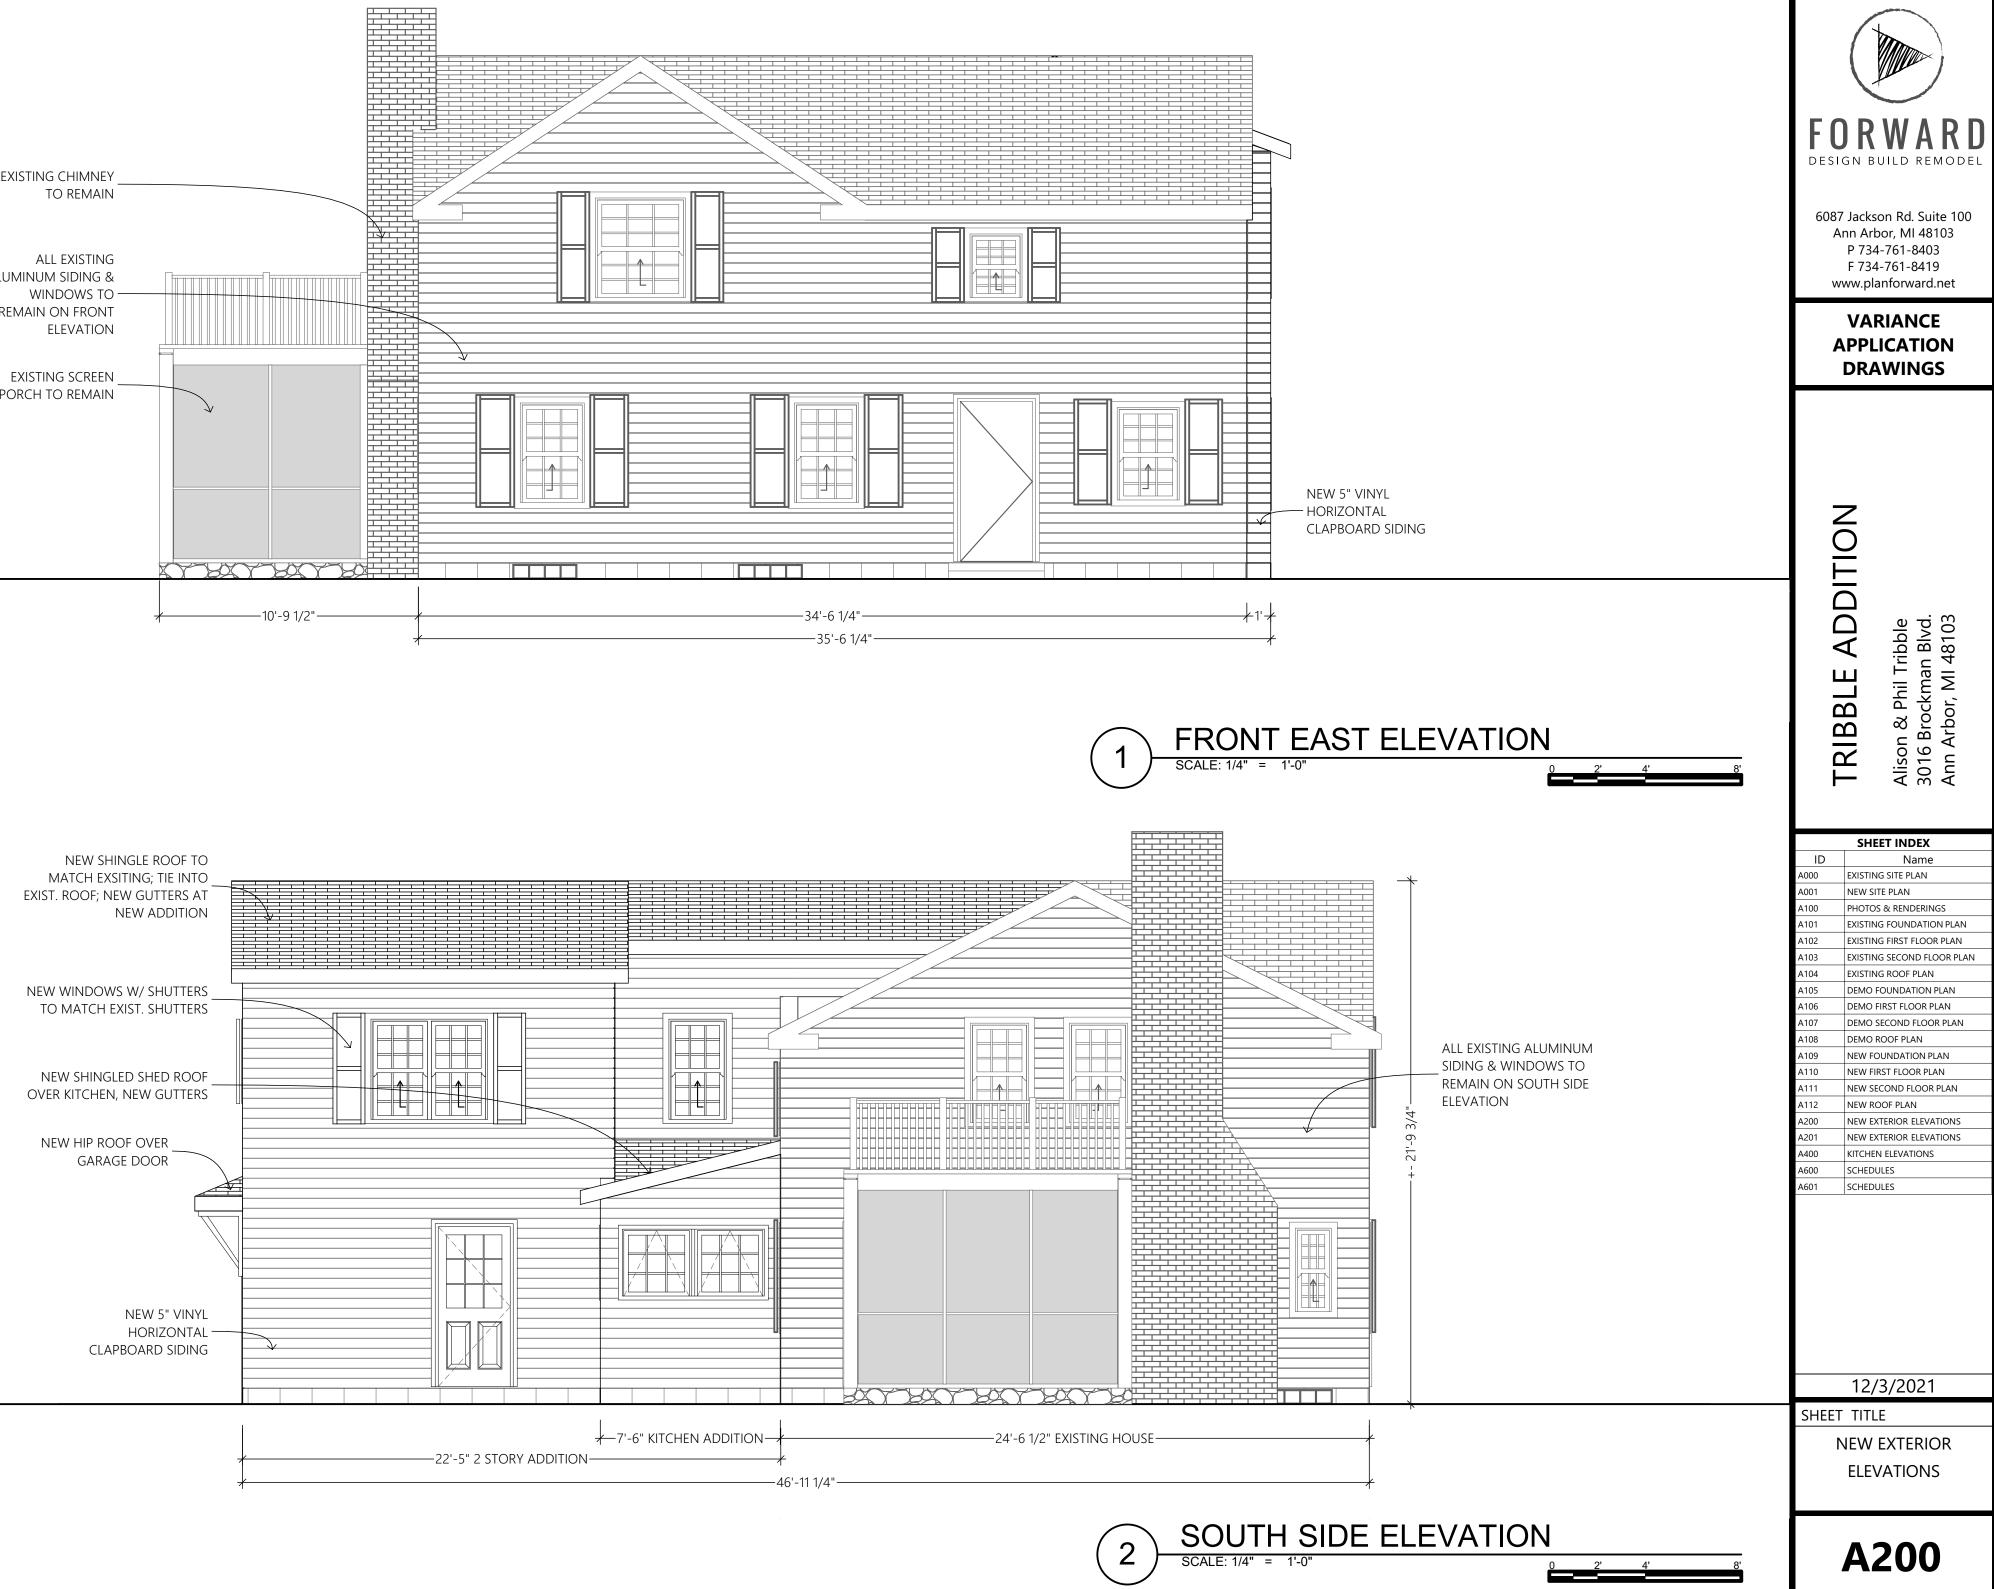

#### **Description:**

The owners are proposing to demolish the existing carport that fronts the Steere Place side of the property and replace with a two-story addition that will encroach six feet six inches into the front setback. The new addition will be 14 feet eight inches wide by 20 feet deep for an approximate footprint of 295 square feet. The garage will be one-car in size with some additional space for storage of bicycles and yard equipment. The second story will create the new master suite and master bath. The proposed kitchen addition meets the average front setback and does not require a variance.

# (a). That the practical difficulties are exceptional and peculiar to the property of the person requesting the variance and result from conditions which do not exist generally throughout the City.

The applicant states that the property has two front yards and the home is positioned towards the back front setback resulting in little room in which to construct an addition on that side of the residence. The two 25 foot setbacks do not allow for a garage that will accommodate a modern sized vehicle. The existing carport currently encroaches into the average front setback.

### (e). A variance approved shall be the minimum variance that will make possible a reasonable use of the land or structure.

The proposed addition is the minimum that will allow for a one car garage and a modestsized master bedroom and bathroom. The proposed addition will not extend beyond the neighbors garage.