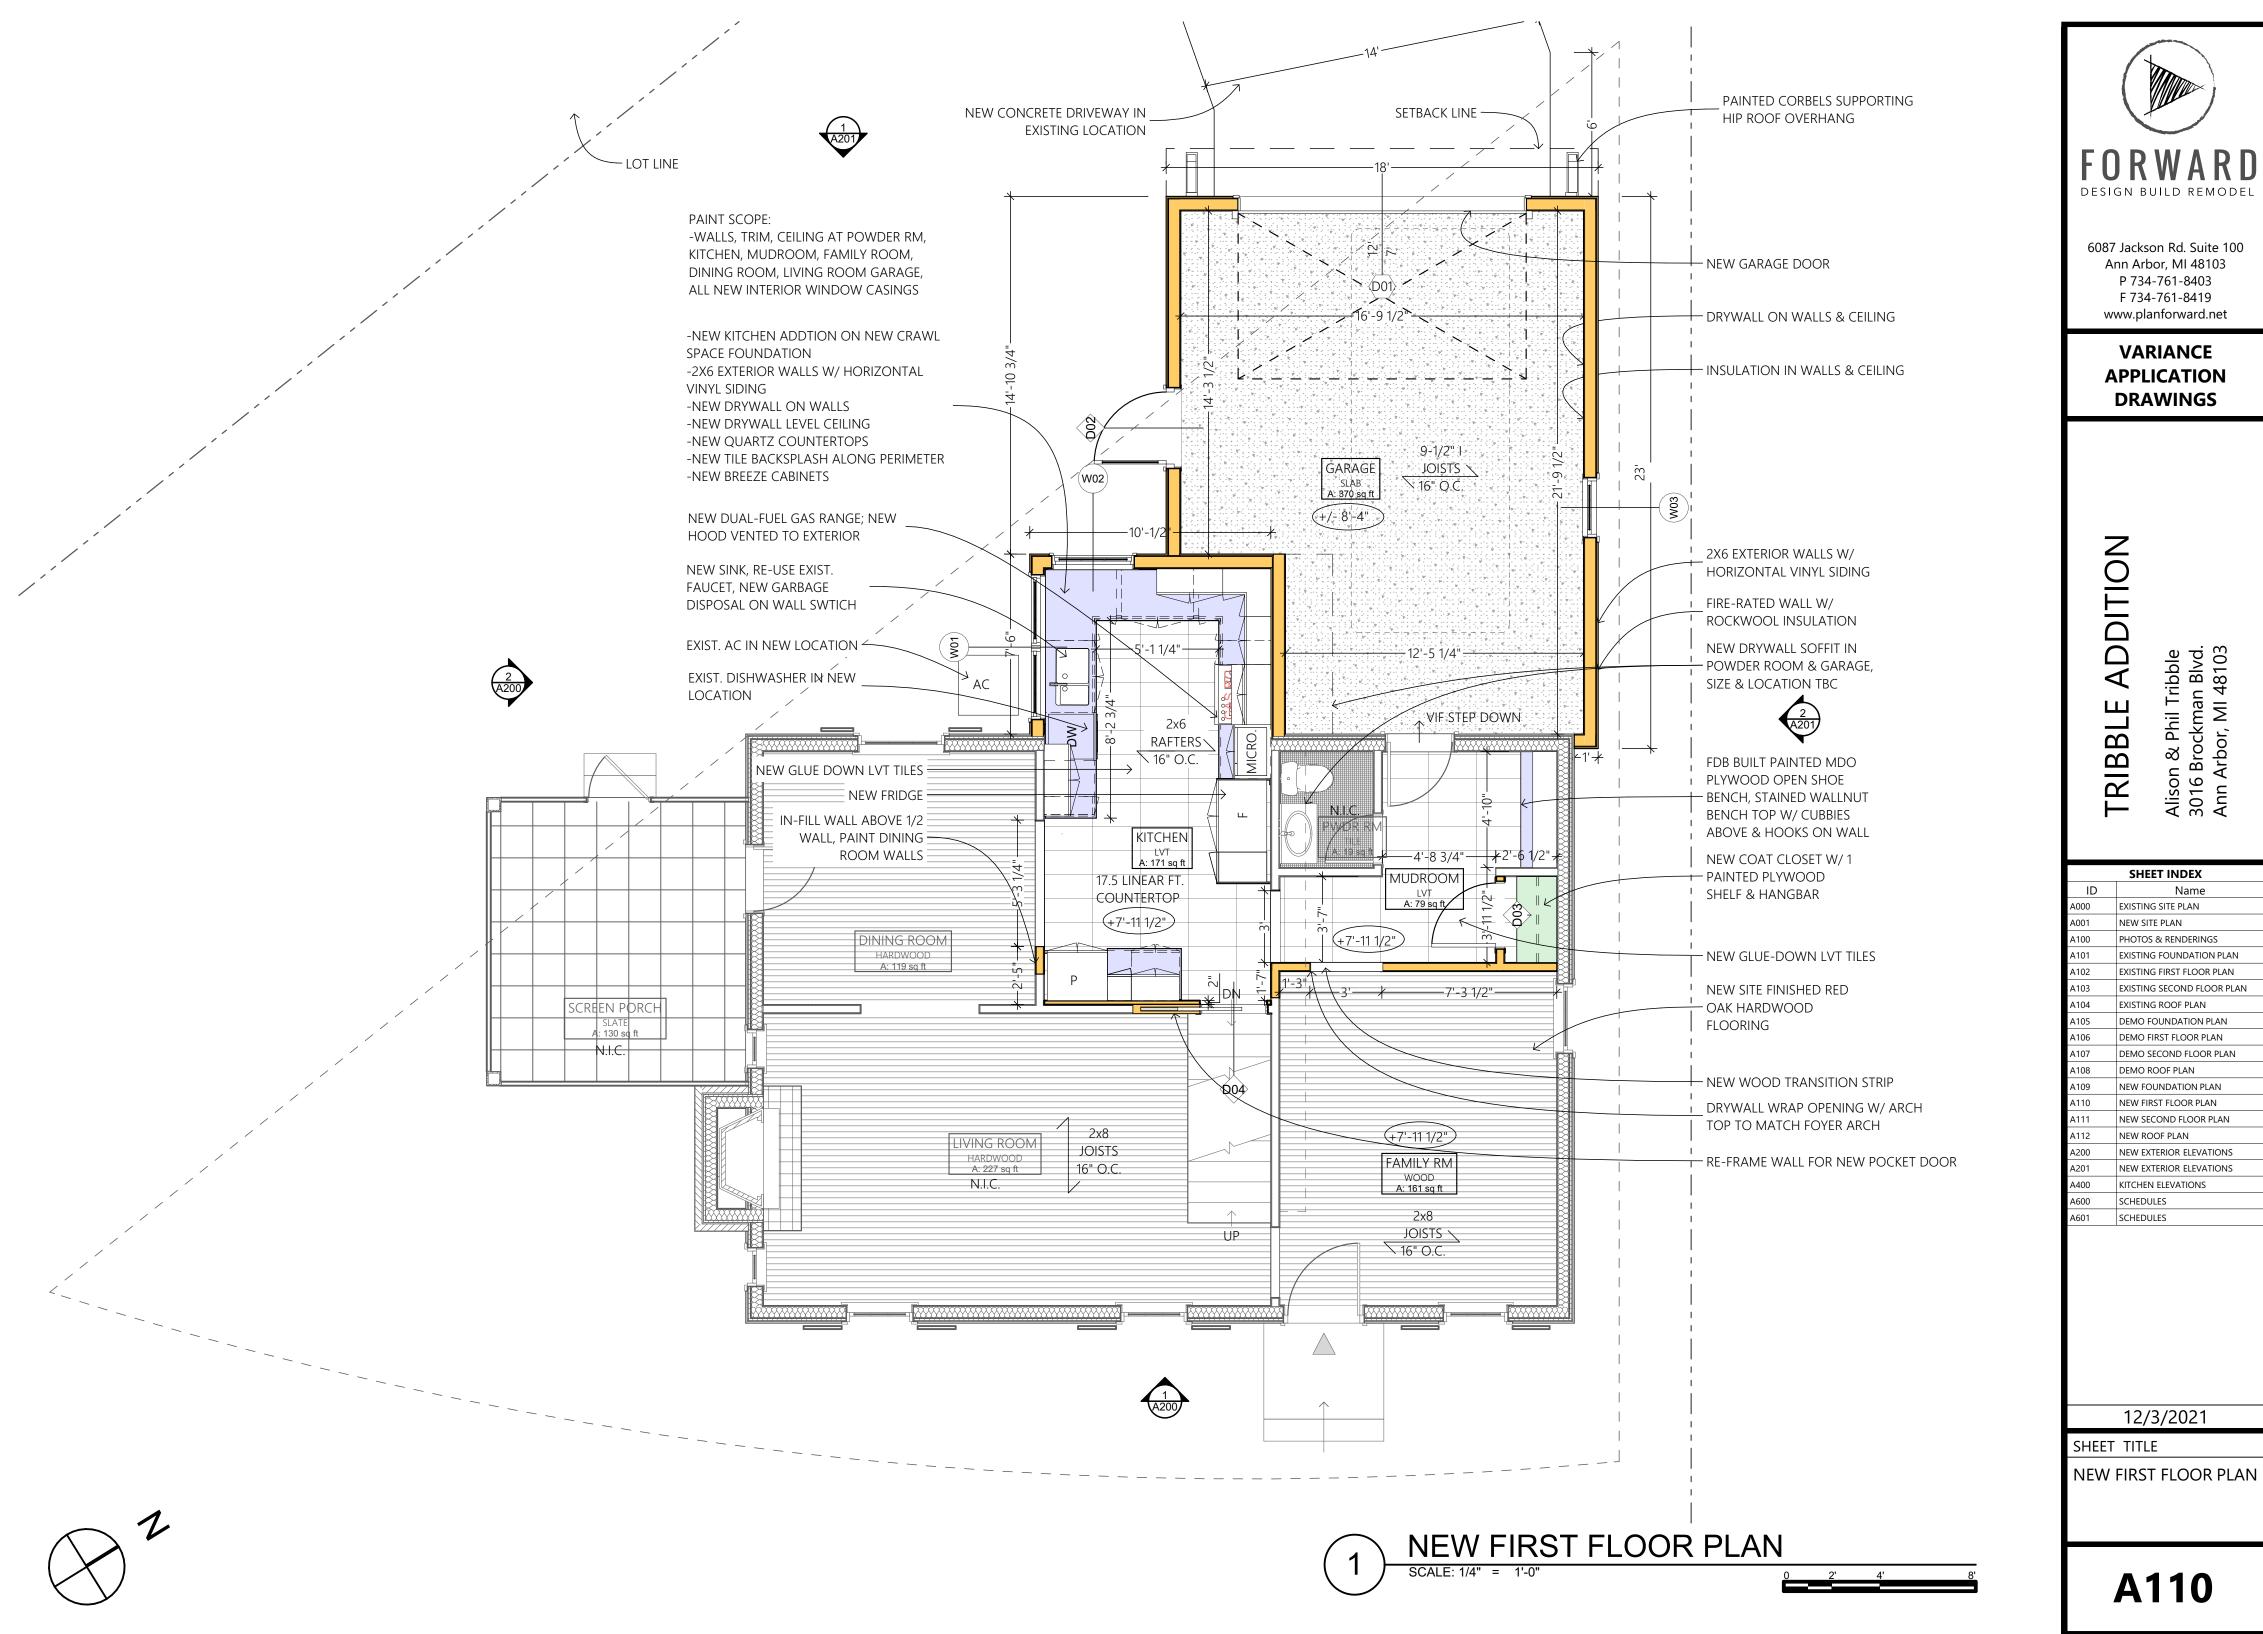

#### **Description:**

The owners are proposing to demolish the existing carport that fronts the Steere Place side of the property and replace with a two-story addition that will encroach six feet six inches into the front setback. The new addition will be 14 feet eight inches wide by 20 feet deep for an approximate footprint of 295 square feet. The garage will be one-car in size with some additional space for storage of bicycles and yard equipment. The second story will create the new master suite and master bath. The proposed kitchen addition meets the average front setback and does not require a variance.

### (e). A variance approved shall be the minimum variance that will make possible a reasonable use of the land or structure.

The proposed addition is the minimum that will allow for a one car garage and a modestsized master bedroom and bathroom. The proposed addition will not extend beyond the neighbors garage.

A variance approved shall be the minimum variance that will make possible a reasonable use of the land or structure.

- The proposed addition is the minimum that will allow one car to fully park in the garage with additional storage for bikes and a lawn mower.
- The proposed addition is also the minimum that will allow for a modest-sized master bathroom, master closet, and functional master bedroom.
- The proposed addition will not impede the sight lines
- The proposed addition does not project beyond the adjacent garage