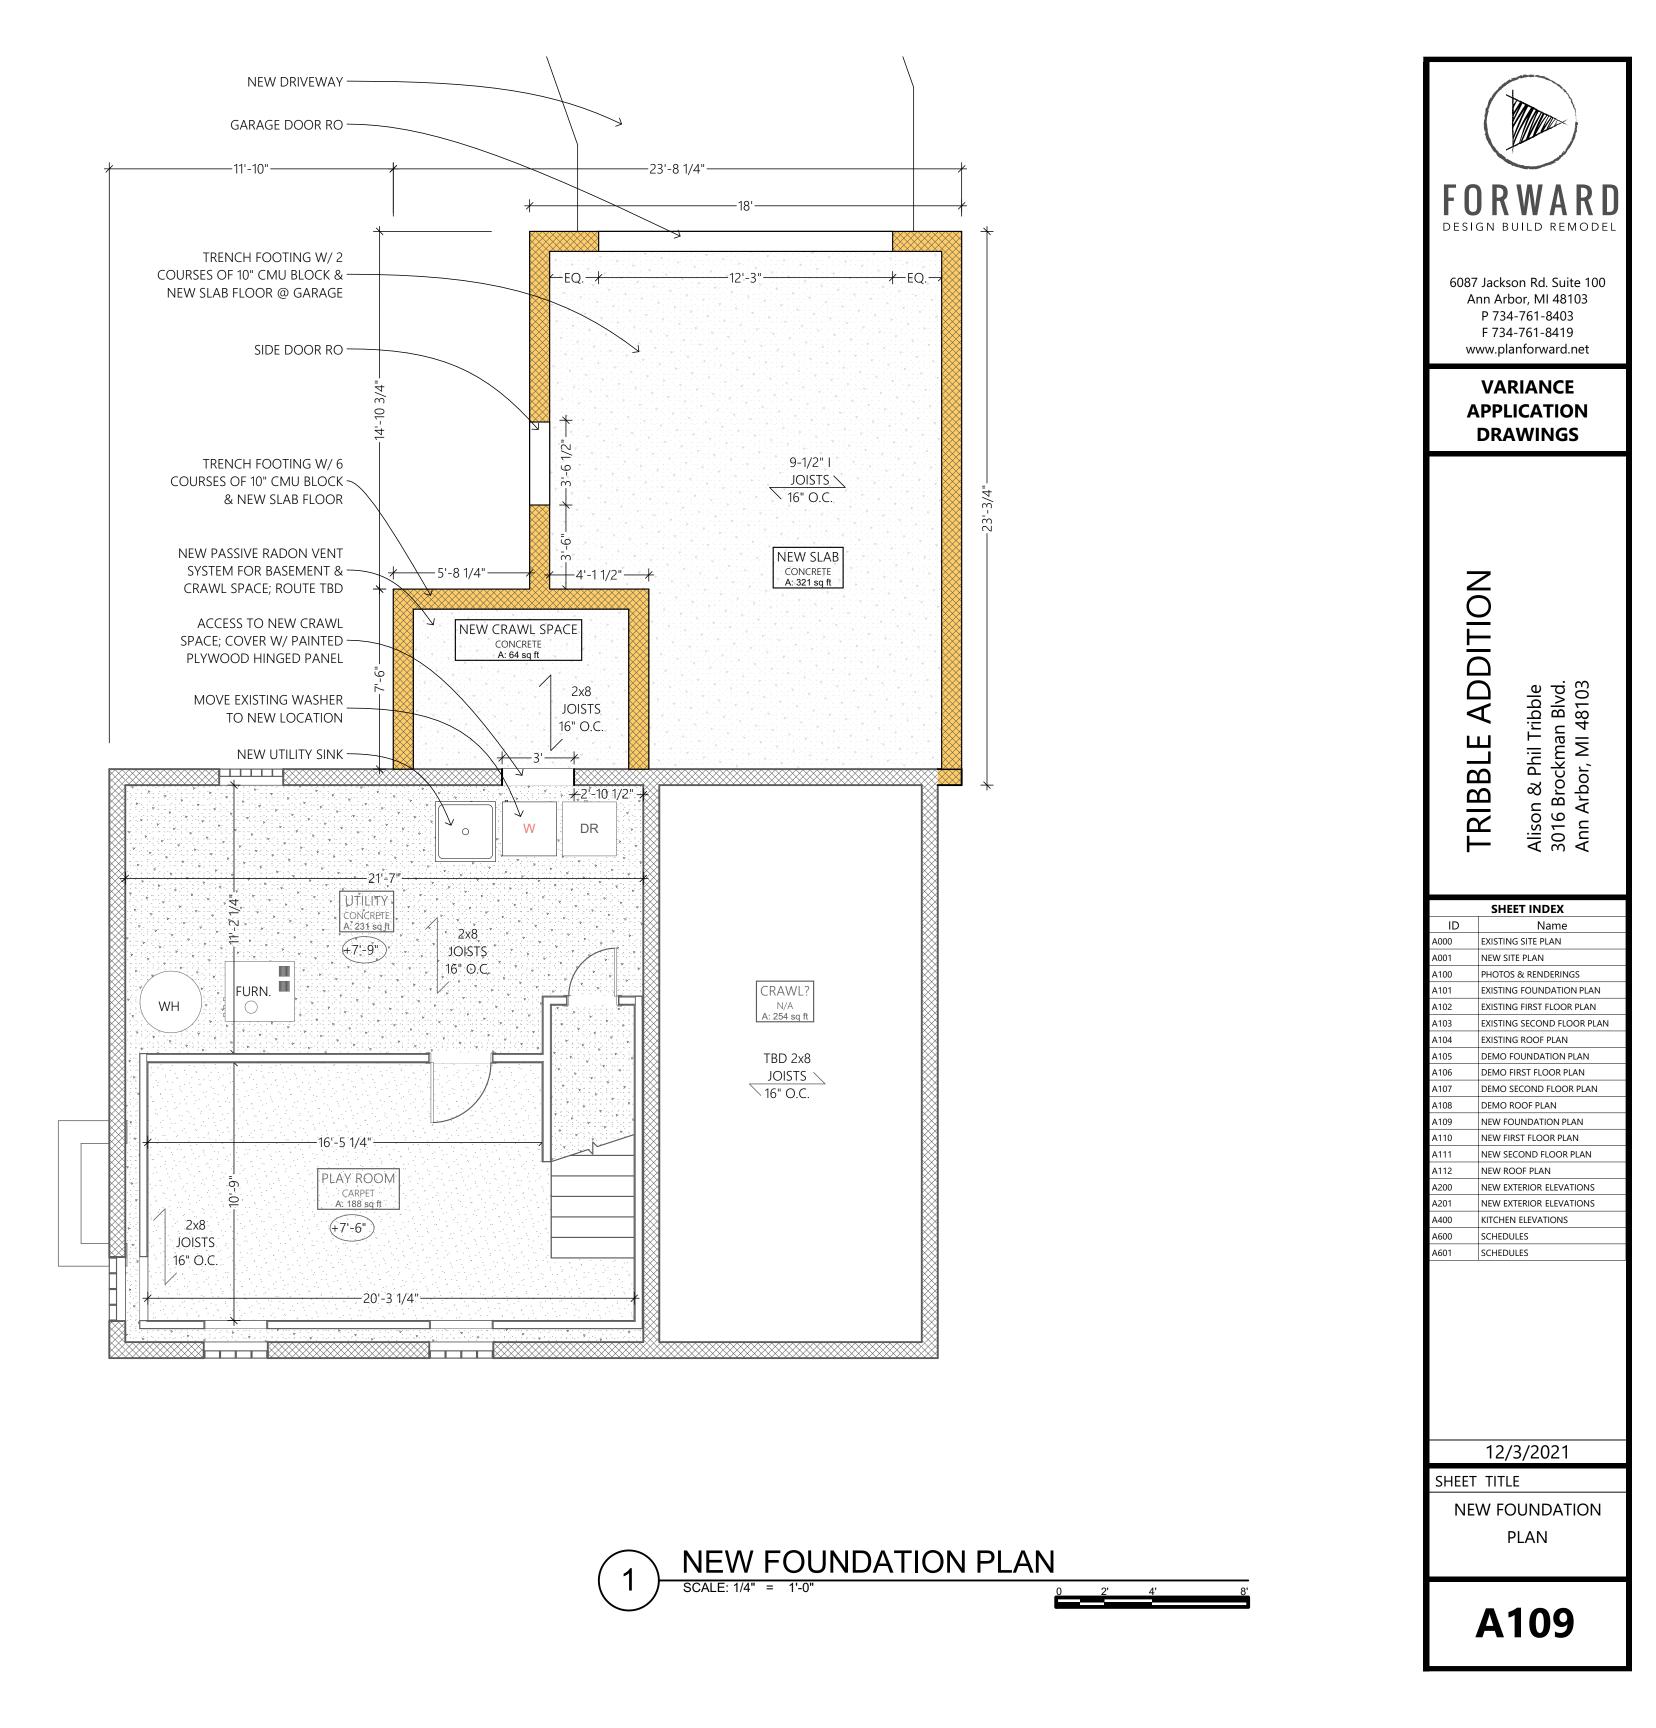

#### **Description:**

The owners are proposing to demolish the existing carport that fronts the Steere Place side of the property and replace with a two-story addition that will encroach six feet six inches into the front setback. The new addition will be 14 feet eight inches wide by 20 feet deep for an approximate footprint of 295 square feet. The garage will be one-car in size with some additional space for storage of bicycles and yard equipment. The second story will create the new master suite and master bath. The proposed kitchen addition meets the average front setback and does not require a variance.