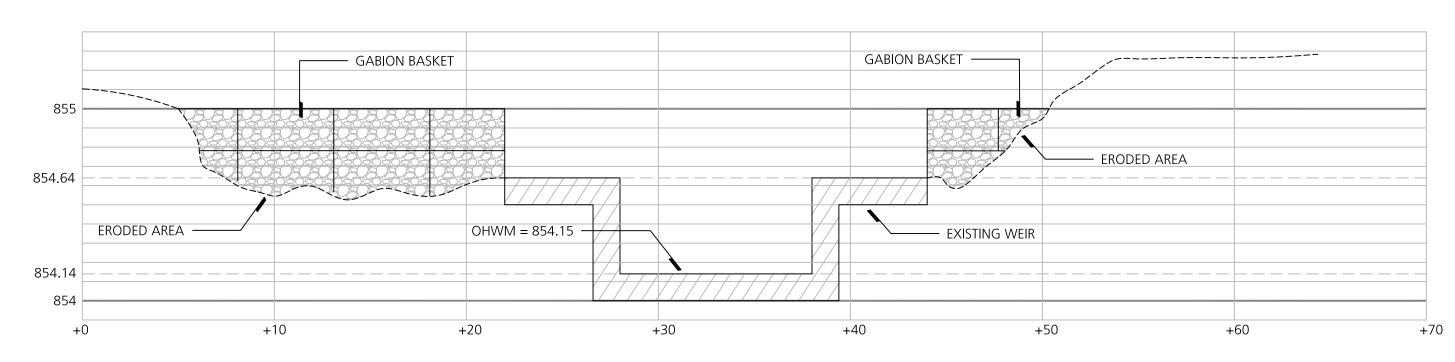

SHEET NO.

Concrete Channel Cross Section B-B' (Looking West)

SCALE: HORIZONTAL 1"=5'-0" VERTICAL 1"=5'-0"

B R i

Beckett&Raeder

Landscape Architecture
Planning, Engineering &
Environmental Services

Beckett & Raeder, Inc. 535 West William, Suite 101 Ann Arbor, MI 48103 734 663.2622 ph 734 663.6759 fx