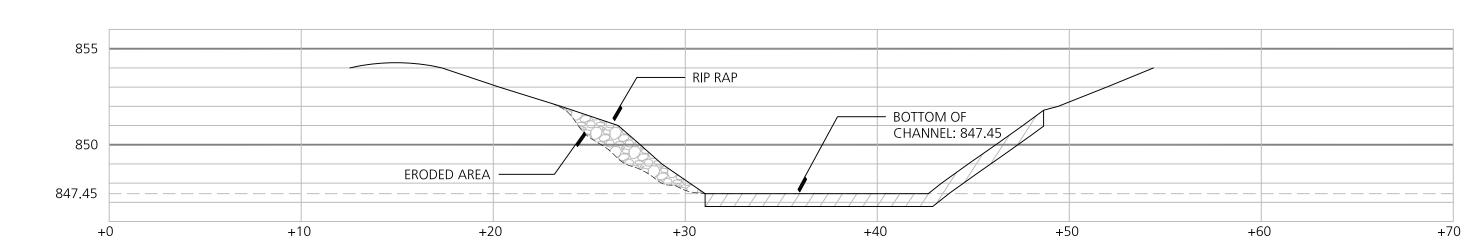

SHEET NO.

Concrete Channel Cross Section B-B' (Looking West)

SCALE: HORIZONTAL 1"=5'-0" VERTICAL 1"=5'-0"

B R i

Beckett&Raeder

Landscape Architecture
Planning, Engineering &
Environmental Services

Beckett & Raeder, Inc. 535 West William, Suite 101 Ann Arbor, MI 48103 734 663.2622 ph 734 663.6759 fx