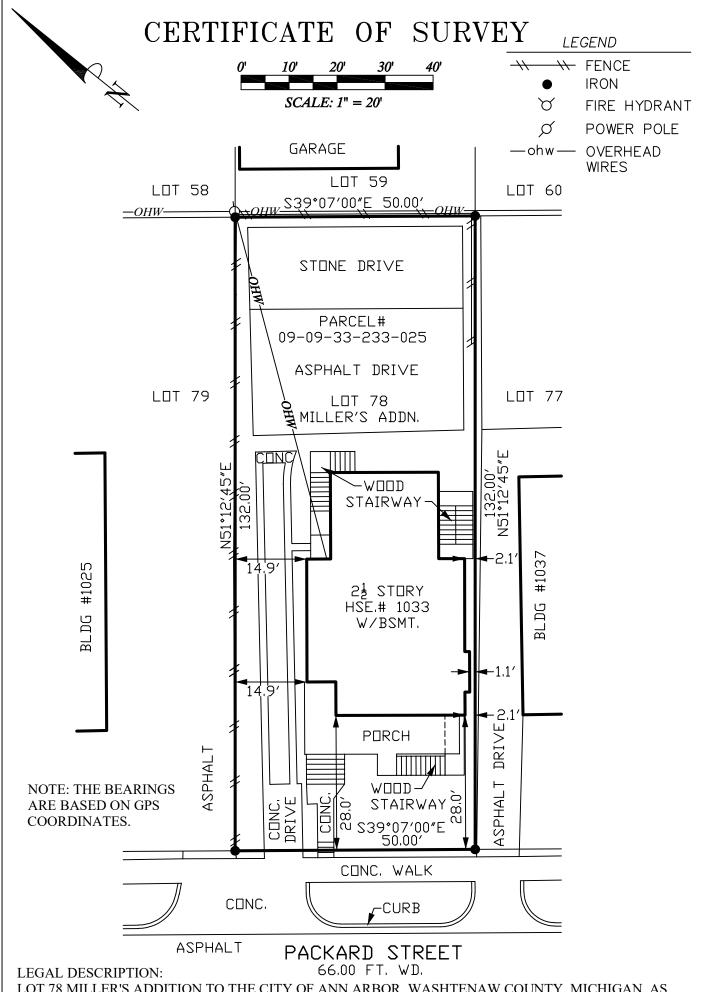

LOT 78 MILLER'S ADDITION TO THE CITY OF ANN ARBOR, WASHTENAW COUNTY, MICHIGAN, AS RECORDED IN LIBER 1 OF PLATS, PAGE 36, WASHTENAW COUNTY RECORDS.

I HEREBY CERTIFY THAT I HAVE SURVEYED AND MAPPED THE LAND ABOVE ON APRIL 22, 2024 AND THAT THE RATIO OF CLOSURE ON THE UNADJUSTED FIELD OBSERVATIONS OF SUCH SURVEY WAS 1/12000, AND THAT ALL OF THE REQUIREMENTS OF P.A. 132, 1970, AS AMENDED HAVE BEEN

COMPLIED WITH.

SURVEY OF LOT 78 MILLER'S ADDITION TO THE CITY OF ANN ARBOR, WASHTENAW COUNTY, MICHIGAN.

CLIENT: DONE RITE CONTRACTING DATE: 4/24/2024 DRAWN BY: GFD SCALE: 1"= 20'

SHEET 1 OF 1

JOB# 24112

GERALD F. DESLOOVER PROFESSIONAL SURVEYOR NO. 45166 P.O. BOX 130043 ANN ARBOR, MI 48113 734-677-7000