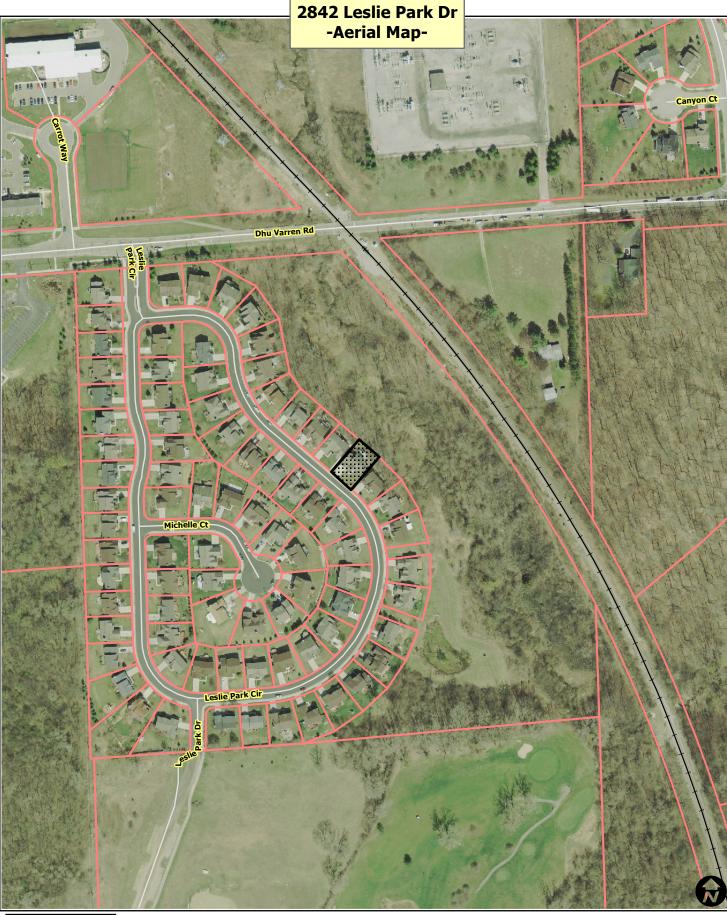

### **Description and Discussion:**

The subject parcel is located on Leslie Park Circle, just south of Dhu Varren Road. The parcel is zoned R4A (Multiple-Family Residential District), however per City Code, single-family homes within the R4A zone are subject to the R1C zoning regulations. The parcel is 7,840 square feet (7,200 square feet is required for R1C). The house was built in 1998 and is 2,676 square feet.

The subject parcel is conforming of lot size (7,840 sf). The parcel has a slope to the rear of the site and is has significant mature trees in the rear yard. There is a protected natural area immediately adjacent to the rear of the parcel.

The existing house will be enlarged, but the structure will not get any closer to the side or front property lines. The new addition structure will be 25 feet from the rear line which abuts open space and will be over 20 feet from the closest side property line. The proposed addition will not be visible from the front of the parcel and there is a similar enclosed porch in the neighborhood. A letter of support signed by neighbors and a letter of approval from the neighborhood association have been submitted.