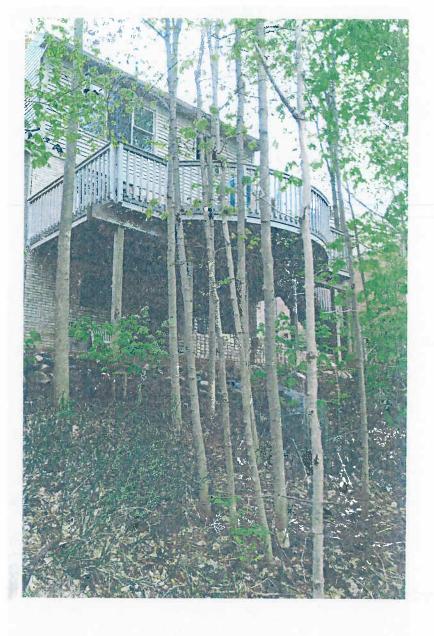

### **Description and Discussion:**

The subject parcel is located on Leslie Park Circle, just south of Dhu Varren Road. The parcel is zoned R4A (Multiple-Family Residential District), however per City Code, single-family homes within the R4A zone are subject to the R1C zoning regulations. The parcel is 7,840 square feet (7,200 square feet is required for R1C). The house was built in 1998 and is 2,676 square feet.

The request is discussed in detail below:

The petitioner is proposing to construct a 144 square foot enclosed sunroom attached to the rear of the house. The addition measures approximately 12 feet by 12 feet and will be constructed over a portion of an existing unenclosed elevated deck. The new sunroom will be 25 feet from the rear property line (requires rear setback is 30 feet) and completely behind the rear of the house. It will not be located in any side setback. The existing deck will remain and at its closest point is approximately 20 feet from the rear property line. Although the existing deck encroaches into the rear setback, the house is currently conforming to zoning codes. Decks are permitted within the rear open space as long as they are not covered or enclosed.

The subject parcel is conforming of lot size (7,840 sf). The parcel has a slope to the rear of the site and is has significant mature trees in the rear yard. There is a protected natural area immediately adjacent to the rear of the parcel.