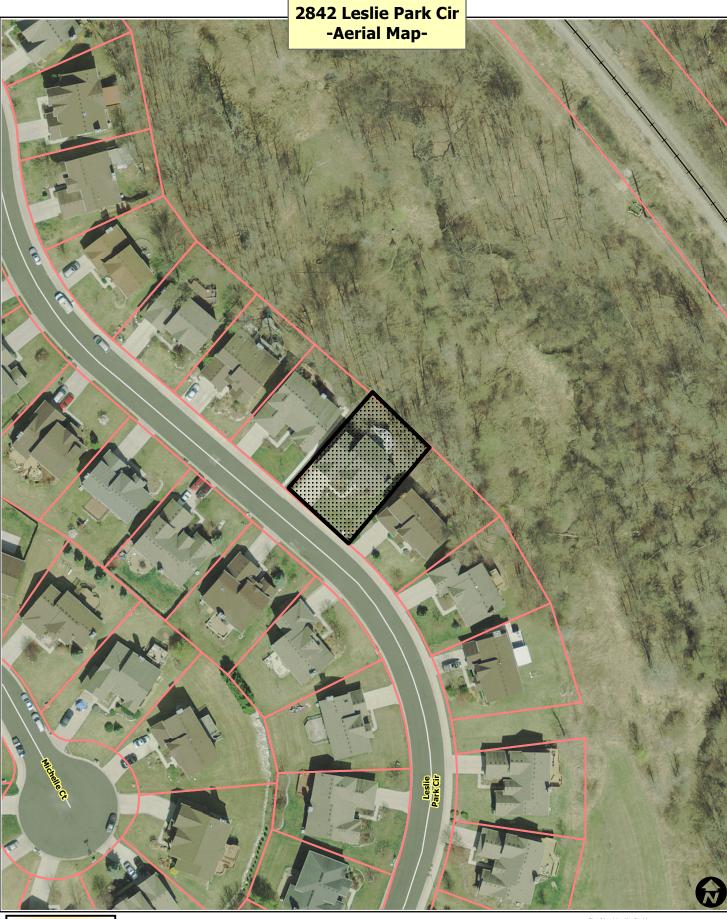

The request is discussed in detail below:

The petitioner is proposing to construct a 144 square foot enclosed sunroom attached to the rear of the house. The addition measures approximately 12 feet by 12 feet and will be constructed over a portion of an existing unenclosed elevated deck. The new sunroom will be 25 feet from the rear property line (requires rear setback is 30 feet) and completely behind the rear of the house. It will not be located in any side setback. The existing deck will remain and at its closest point is approximately 20 feet from the rear property line. Although the existing deck encroaches into the rear setback, the house is currently conforming to zoning codes. Decks are permitted within the rear open space as long as they are not covered or enclosed.

The variance is being requested for construction of an enclosed sunroom addition to the rear of the existing house aligning with an existing rear door wall. The sunroom will be constructed over an existing elevated deck. Due to the location of the original house, any enclosed addition to the rear could extend a maximum of 7 feet from the rear of the house.

The existing house will be enlarged, but the structure will not get any closer to the side or front property lines. The new addition structure will be 25 feet from the rear line which abuts open space and will be over 20 feet from the closest side property line. The proposed addition will not be visible from the front of the parcel and there is a similar enclosed porch in the neighborhood. A letter of support signed by neighbors and a letter of approval from the neighborhood association have been submitted.

## (e). A variance approved shall be the minimum variance that will make possible a reasonable use of the land or structure

The proposed 12 foot by 12 foot (144 sq ft) addition will encroach 5 feet into the required rear open space and will be over 20 feet from the adjacent side property line. The enclosed sunroom will add approximately 60 square feet of building area in the required rear open space.