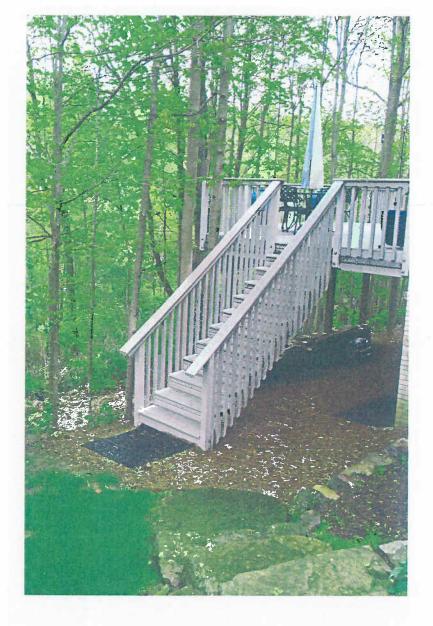

The request is discussed in detail below:

The petitioner is proposing to construct a 144 square foot enclosed sunroom attached to the rear of the house. The addition measures approximately 12 feet by 12 feet and will be constructed over a portion of an existing unenclosed elevated deck. The new sunroom will be 25 feet from the rear property line (requires rear setback is 30 feet) and completely behind the rear of the house. It will not be located in any side setback. The existing deck will remain and at its closest point is approximately 20 feet from the rear property line. Although the existing deck encroaches into the rear setback, the house is currently conforming to zoning codes. Decks are permitted within the rear open space as long as they are not covered or enclosed.

The screened porch would be attached to the family room and will be designed to match the architectural form and roof lines of the existing house. There is also an existing door wall that provides access to the deck.