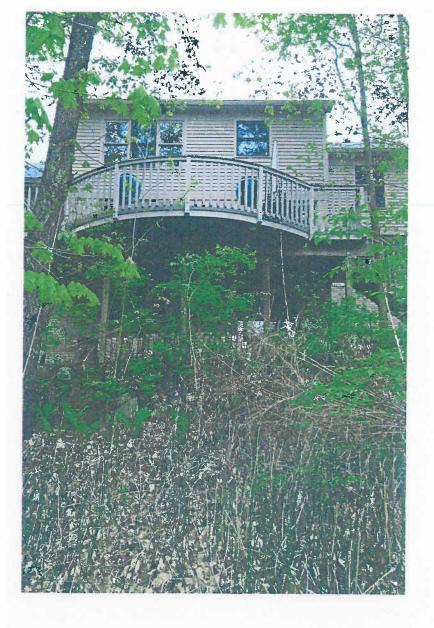

### **Description and Discussion:**

The subject parcel is located on Leslie Park Circle, just south of Dhu Varren Road. The parcel is zoned R4A (Multiple-Family Residential District), however per City Code, single-family homes within the R4A zone are subject to the R1C zoning regulations. The parcel is 7,840 square feet (7,200 square feet is required for R1C). The house was built in 1998 and is 2,676 square feet.

The request is discussed in detail below:

The petitioner is proposing to construct a 144 square foot enclosed sunroom attached to the rear of the house. The addition measures approximately 12 feet by 12 feet and will be constructed over a portion of an existing unenclosed elevated deck. The new sunroom will be 25 feet from the rear property line (requires rear setback is 30 feet) and completely behind the rear of the house. It will not be located in any side setback. The existing deck will remain and at its closest point is approximately 20 feet from the rear property line. Although the existing deck encroaches into the rear setback, the house is currently conforming to zoning codes. Decks are permitted within the rear open space as long as they are not covered or enclosed.

The subject parcel is conforming of lot size (7,840 sf). The parcel has a slope to the rear of the site and is has significant mature trees in the rear yard. There is a protected natural area immediately adjacent to the rear of the parcel.