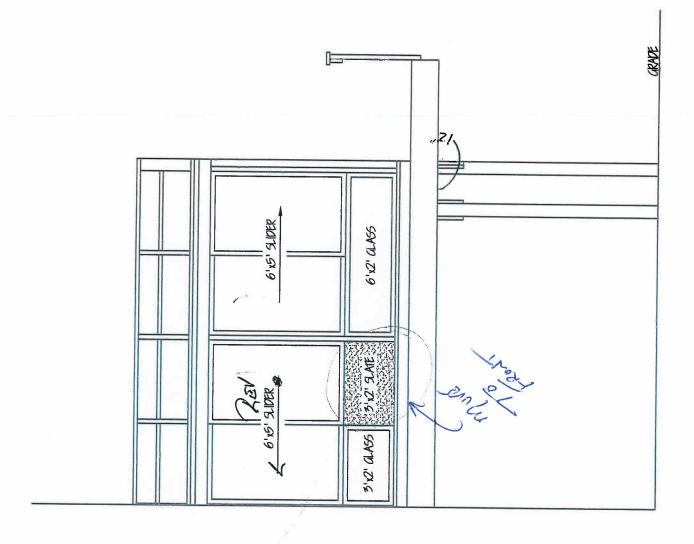

The request is discussed in detail below:

The petitioner is proposing to construct a 144 square foot enclosed sunroom attached to the rear of the house. The addition measures approximately 12 feet by 12 feet and will be constructed over a portion of an existing unenclosed elevated deck. The new sunroom will be 25 feet from the rear property line (requires rear setback is 30 feet) and completely behind the rear of the house. It will not be located in any side setback. The existing deck will remain and at its closest point is approximately 20 feet from the rear property line. Although the existing deck encroaches into the rear setback, the house is currently conforming to zoning codes. Decks are permitted within the rear open space as long as they are not covered or enclosed.

The screened porch would be attached to the family room and will be designed to match the architectural form and roof lines of the existing house. There is also an existing door wall that provides access to the deck.