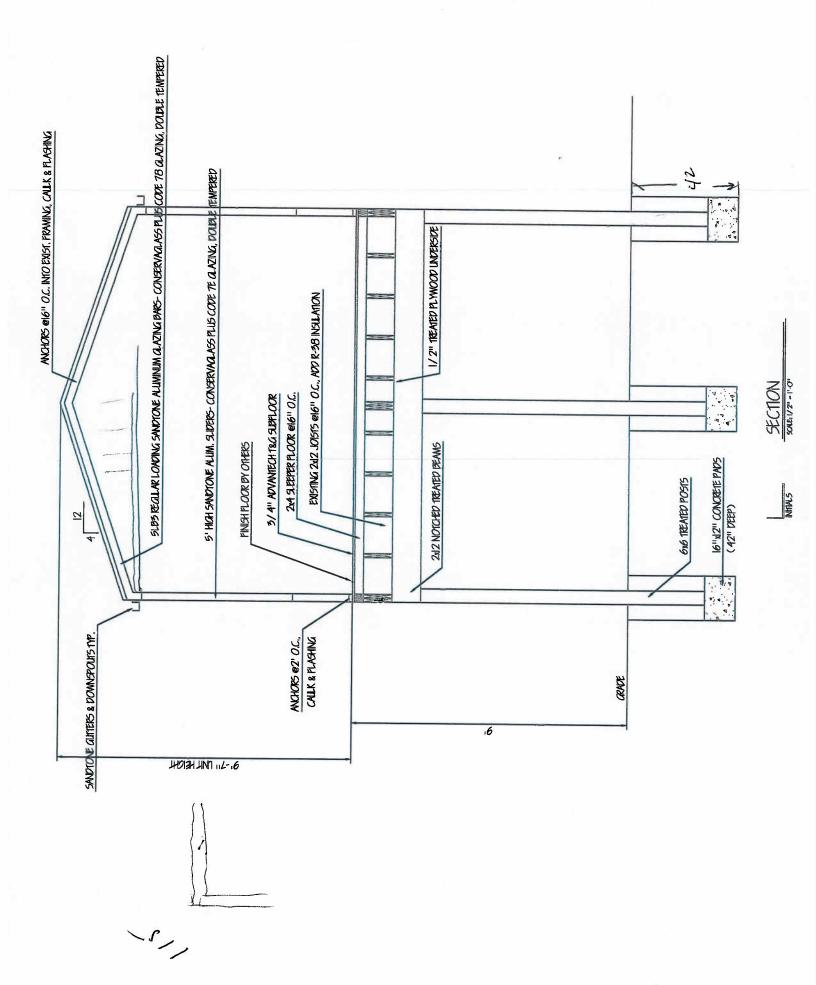

The request is discussed in detail below:

The petitioner is proposing to construct a 144 square foot enclosed sunroom attached to the rear of the house. The addition measures approximately 12 feet by 12 feet and will be constructed over a portion of an existing unenclosed elevated deck. The new sunroom will be 25 feet from the rear property line (requires rear setback is 30 feet) and completely behind the rear of the house. It will not be located in any side setback. The existing deck will remain and at its closest point is approximately 20 feet from the rear property line. Although the existing deck encroaches into the rear setback, the house is currently conforming to zoning codes. Decks are permitted within the rear open space as long as they are not covered or enclosed.

## (e). A variance approved shall be the minimum variance that will make possible a reasonable use of the land or structure

The proposed 12 foot by 12 foot (144 sq ft) addition will encroach 5 feet into the required rear open space and will be over 20 feet from the adjacent side property line. The enclosed sunroom will add approximately 60 square feet of building area in the required rear open space.