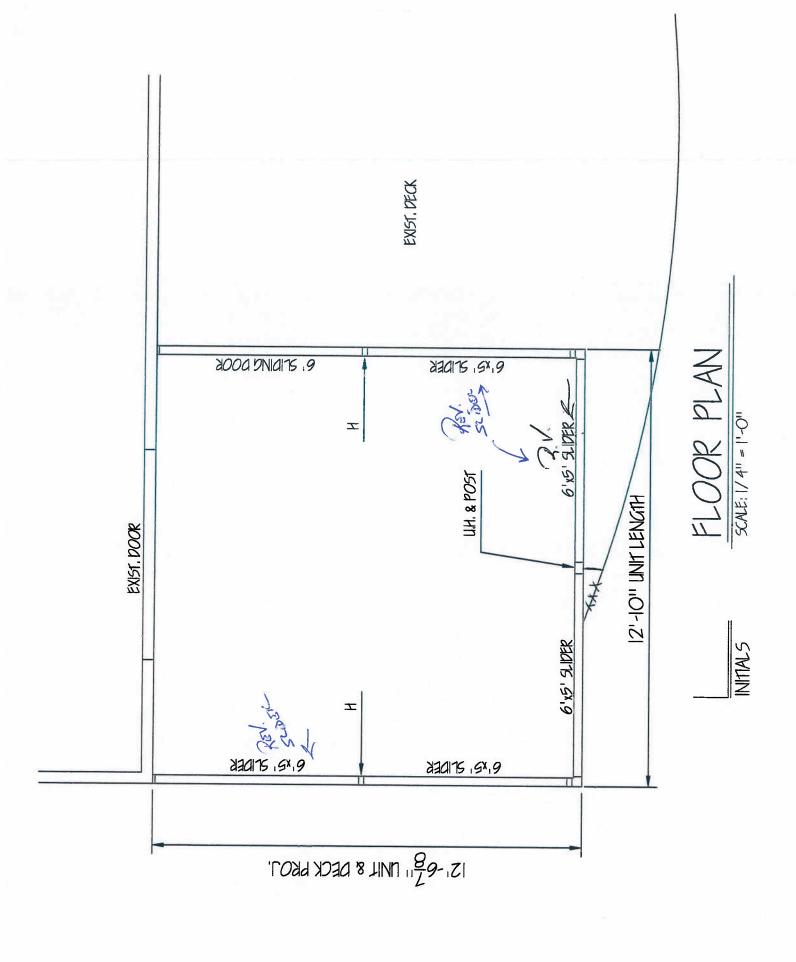

The request is discussed in detail below:

The petitioner is proposing to construct a 144 square foot enclosed sunroom attached to the rear of the house. The addition measures approximately 12 feet by 12 feet and will be constructed over a portion of an existing unenclosed elevated deck. The new sunroom will be 25 feet from the rear property line (requires rear setback is 30 feet) and completely behind the rear of the house. It will not be located in any side setback. The existing deck will remain and at its closest point is approximately 20 feet from the rear property line. Although the existing deck encroaches into the rear setback, the house is currently conforming to zoning codes. Decks are permitted within the rear open space as long as they are not covered or enclosed.

The screened porch would be attached to the family room and will be designed to match the architectural form and roof lines of the existing house. There is also an existing door wall that provides access to the deck.

The variance is being requested for construction of an enclosed sunroom addition to the rear of the existing house aligning with an existing rear door wall. The sunroom will be constructed over an existing elevated deck. Due to the location of the original house, any enclosed addition to the rear could extend a maximum of 7 feet from the rear of the house.