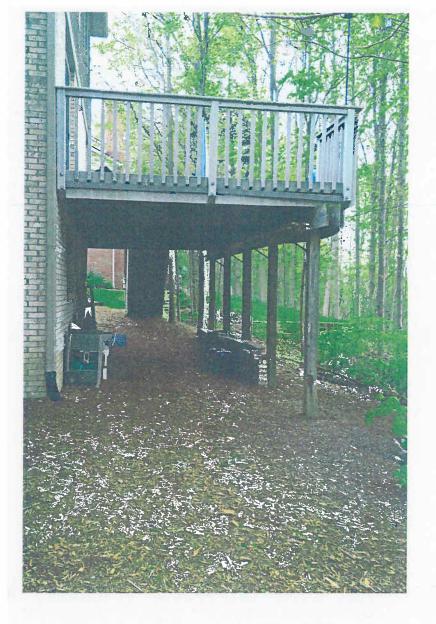

The request is discussed in detail below:

The petitioner is proposing to construct a 144 square foot enclosed sunroom attached to the rear of the house. The addition measures approximately 12 feet by 12 feet and will be constructed over a portion of an existing unenclosed elevated deck. The new sunroom will be 25 feet from the rear property line (requires rear setback is 30 feet) and completely behind the rear of the house. It will not be located in any side setback. The existing deck will remain and at its closest point is approximately 20 feet from the rear property line. Although the existing deck encroaches into the rear setback, the house is currently conforming to zoning codes. Decks are permitted within the rear open space as long as they are not covered or enclosed.

The variance is being requested for construction of an enclosed sunroom addition to the rear of the existing house aligning with an existing rear door wall. The sunroom will be constructed over an existing elevated deck. Due to the location of the original house, any enclosed addition to the rear could extend a maximum of 7 feet from the rear of the house.

## (e). A variance approved shall be the minimum variance that will make possible a reasonable use of the land or structure

The proposed 12 foot by 12 foot (144 sq ft) addition will encroach 5 feet into the required rear open space and will be over 20 feet from the adjacent side property line. The enclosed sunroom will add approximately 60 square feet of building area in the required rear open space.