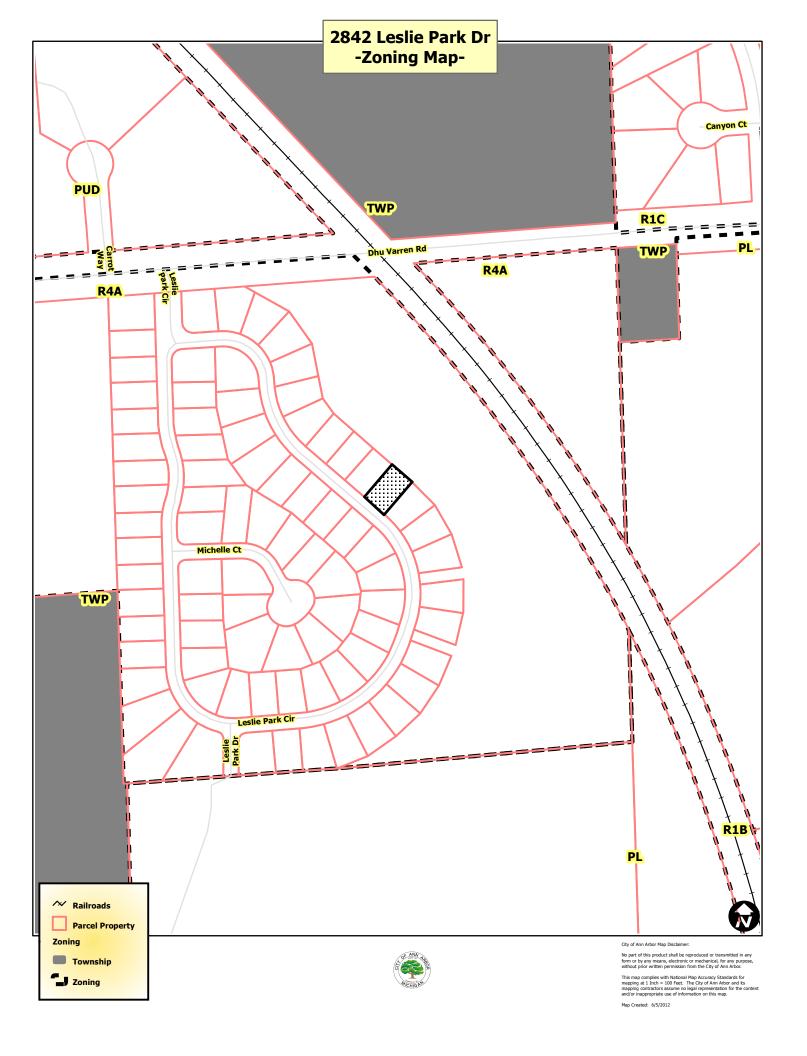

### **Description and Discussion:**

The subject parcel is located on Leslie Park Circle, just south of Dhu Varren Road. The parcel is zoned R4A (Multiple-Family Residential District), however per City Code, single-family homes within the R4A zone are subject to the R1C zoning regulations. The parcel is 7,840 square feet (7,200 square feet is required for R1C). The house was built in 1998 and is 2,676 square feet.

The subject parcel is conforming of lot size (7,840 sf). The parcel has a slope to the rear of the site and is has significant mature trees in the rear yard. There is a protected natural area immediately adjacent to the rear of the parcel.

The existing house will be enlarged, but the structure will not get any closer to the side or front property lines. The new addition structure will be 25 feet from the rear line which abuts open space and will be over 20 feet from the closest side property line. The proposed addition will not be visible from the front of the parcel and there is a similar enclosed porch in the neighborhood. A letter of support signed by neighbors and a letter of approval from the neighborhood association have been submitted.