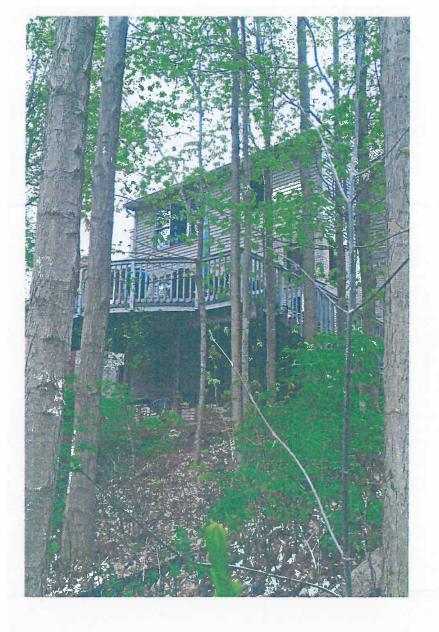

### **Description and Discussion:**

The subject parcel is located on Leslie Park Circle, just south of Dhu Varren Road. The parcel is zoned R4A (Multiple-Family Residential District), however per City Code, single-family homes within the R4A zone are subject to the R1C zoning regulations. The parcel is 7,840 square feet (7,200 square feet is required for R1C). The house was built in 1998 and is 2,676 square feet.

The request is discussed in detail below:

The petitioner is proposing to construct a 144 square foot enclosed sunroom attached to the rear of the house. The addition measures approximately 12 feet by 12 feet and will be constructed over a portion of an existing unenclosed elevated deck. The new sunroom will be 25 feet from the rear property line (requires rear setback is 30 feet) and completely behind the rear of the house. It will not be located in any side setback. The existing deck will remain and at its closest point is approximately 20 feet from the rear property line. Although the existing deck encroaches into the rear setback, the house is currently conforming to zoning codes. Decks are permitted within the rear open space as long as they are not covered or enclosed.

The subject parcel is conforming of lot size (7,840 sf). The parcel has a slope to the rear of the site and is has significant mature trees in the rear yard. There is a protected natural area immediately adjacent to the rear of the parcel.