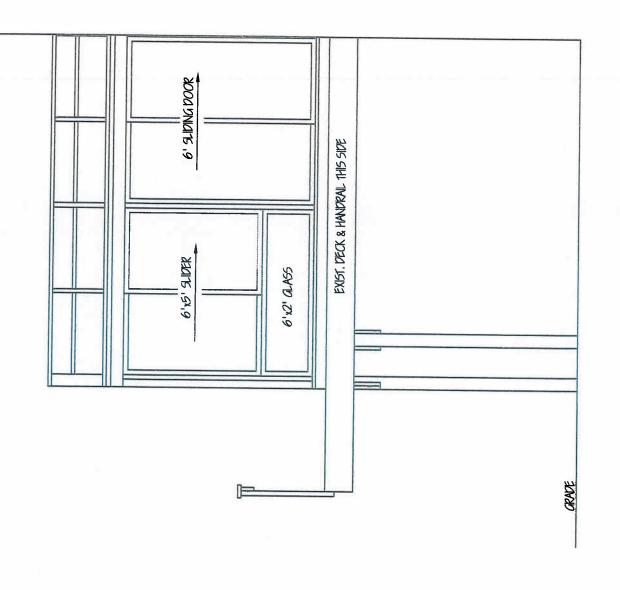

The request is discussed in detail below:

The petitioner is proposing to construct a 144 square foot enclosed sunroom attached to the rear of the house. The addition measures approximately 12 feet by 12 feet and will be constructed over a portion of an existing unenclosed elevated deck. The new sunroom will be 25 feet from the rear property line (requires rear setback is 30 feet) and completely behind the rear of the house. It will not be located in any side setback. The existing deck will remain and at its closest point is approximately 20 feet from the rear property line. Although the existing deck encroaches into the rear setback, the house is currently conforming to zoning codes. Decks are permitted within the rear open space as long as they are not covered or enclosed.

The screened porch would be attached to the family room and will be designed to match the architectural form and roof lines of the existing house. There is also an existing door wall that provides access to the deck.