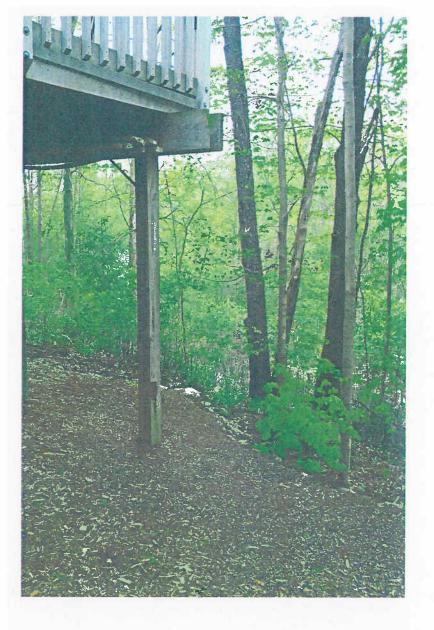

The request is discussed in detail below:

The petitioner is proposing to construct a 144 square foot enclosed sunroom attached to the rear of the house. The addition measures approximately 12 feet by 12 feet and will be constructed over a portion of an existing unenclosed elevated deck. The new sunroom will be 25 feet from the rear property line (requires rear setback is 30 feet) and completely behind the rear of the house. It will not be located in any side setback. The existing deck will remain and at its closest point is approximately 20 feet from the rear property line. Although the existing deck encroaches into the rear setback, the house is currently conforming to zoning codes. Decks are permitted within the rear open space as long as they are not covered or enclosed.

The variance is being requested for construction of an enclosed sunroom addition to the rear of the existing house aligning with an existing rear door wall. The sunroom will be constructed over an existing elevated deck. Due to the location of the original house, any enclosed addition to the rear could extend a maximum of 7 feet from the rear of the house.