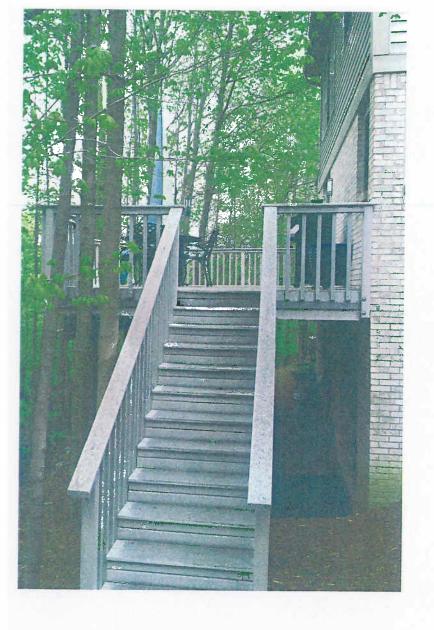

The request is discussed in detail below:

The petitioner is proposing to construct a 144 square foot enclosed sunroom attached to the rear of the house. The addition measures approximately 12 feet by 12 feet and will be constructed over a portion of an existing unenclosed elevated deck. The new sunroom will be 25 feet from the rear property line (requires rear setback is 30 feet) and completely behind the rear of the house. It will not be located in any side setback. The existing deck will remain and at its closest point is approximately 20 feet from the rear property line. Although the existing deck encroaches into the rear setback, the house is currently conforming to zoning codes. Decks are permitted within the rear open space as long as they are not covered or enclosed.

The screened porch would be attached to the family room and will be designed to match the architectural form and roof lines of the existing house. There is also an existing door wall that provides access to the deck.