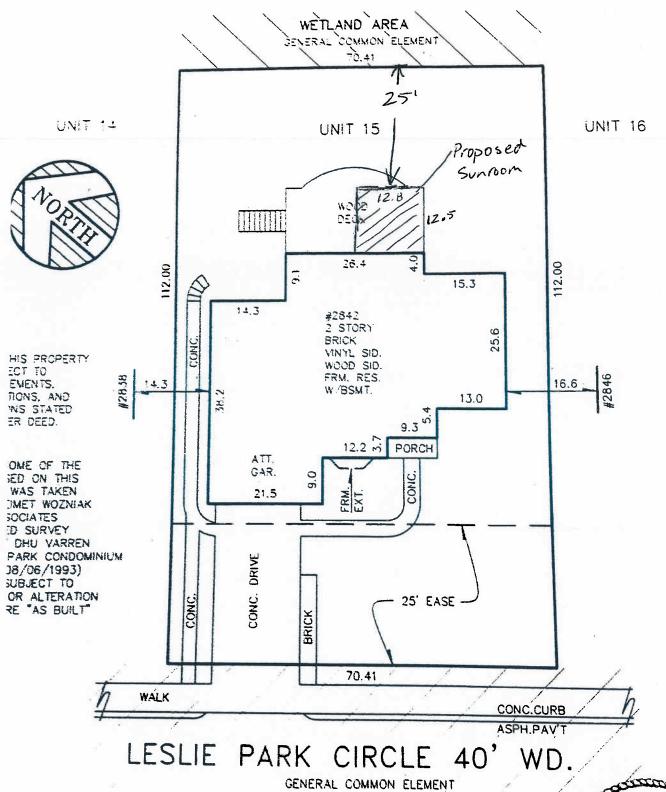

### **Description and Discussion:**

The subject parcel is located on Leslie Park Circle, just south of Dhu Varren Road. The parcel is zoned R4A (Multiple-Family Residential District), however per City Code, single-family homes within the R4A zone are subject to the R1C zoning regulations. The parcel is 7,840 square feet (7,200 square feet is required for R1C). The house was built in 1998 and is 2,676 square feet.

The request is discussed in detail below:

The petitioner is proposing to construct a 144 square foot enclosed sunroom attached to the rear of the house. The addition measures approximately 12 feet by 12 feet and will be constructed over a portion of an existing unenclosed elevated deck. The new sunroom will be 25 feet from the rear property line (requires rear setback is 30 feet) and completely behind the rear of the house. It will not be located in any side setback. The existing deck will remain and at its closest point is approximately 20 feet from the rear property line. Although the existing deck encroaches into the rear setback, the house is currently conforming to zoning codes. Decks are permitted within the rear open space as long as they are not covered or enclosed.

The subject parcel is conforming of lot size (7,840 sf). The parcel has a slope to the rear of the site and is has significant mature trees in the rear yard. There is a protected natural area immediately adjacent to the rear of the parcel.

The existing house will be enlarged, but the structure will not get any closer to the side or front property lines. The new addition structure will be 25 feet from the rear line which abuts open space and will be over 20 feet from the closest side property line. The proposed addition will not be visible from the front of the parcel and there is a similar enclosed porch in the neighborhood. A letter of support signed by neighbors and a letter of approval from the neighborhood association have been submitted.

| 1. Are there hardships or practical difficulties to complying with the ordinance? Are these hardships or practical difficulties an exception or unique to the property                                                                                                                                        |
|---------------------------------------------------------------------------------------------------------------------------------------------------------------------------------------------------------------------------------------------------------------------------------------------------------------|
| Compared to other properties in the City?  The lot that the home is built on is only 112' deep and the survey shows a 25' easement in the front of the home that caused the home to be built in the                                                                                                           |
| position that it is. Without this easement the house could have been shifted                                                                                                                                                                                                                                  |
| forward and the variance would not be needed                                                                                                                                                                                                                                                                  |
| 2. Are the hardships or practical difficulties more than mere inconvenience, inabilit obtain a higher financial return? (explain) The placement of the room is outside of the carea and is the only access to the rear yard. There is an existing deck at this location and is built to state and local code. |
| to except the addition. Even if the deck extended over the living room (where there is not access                                                                                                                                                                                                             |
| the yard) A variance would still be needed and there would be a significant cost to construct the addition at this location                                                                                                                                                                                   |
| 3. What effect will granting the variance have on the neighboring properties?  There is a similar room built on one of the neighbors to the south (2 doors down) Therefore we do not see any ill effect                                                                                                       |
| to the neighboring lots. We plan to provide signatures of approval from each of the neighbors along with the association                                                                                                                                                                                      |
| permission for the project                                                                                                                                                                                                                                                                                    |
| 4. What physical characteristics of your property in terms of size, shape, location or topography prevent you from using it in a way that is consistent with the ordinance? Please see question 1. The easement in the front yard and the placement os the home to this easement.                             |
| 5. Is the condition which prevents you from complying with the ordinance self-imposed? How did the condition come about?  The easement exists and was not self imposed.                                                                                                                                       |
|                                                                                                                                                                                                                                                                                                               |