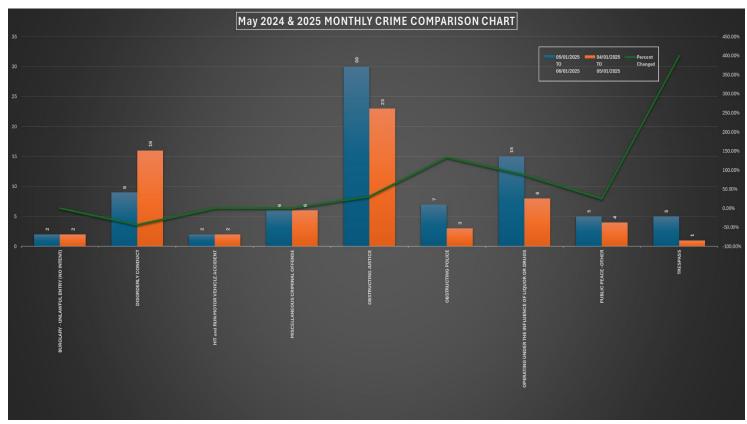

## Monthly Crime Comparison Chart (preliminary and advisory) Part A&B – May 2024/2025

Deputy Chief

Patrick Maguire

Deputy Chief Jason Forsberg

# AAPD Offense Monthly Comparison Report (preliminary and advisory) Part B – May 2025

|               | м                                                | ay 2025 Mont | hly Crime Cor                  | nparison Report    |                                |                    |          |          |                    |
|---------------|--------------------------------------------------|--------------|--------------------------------|--------------------|--------------------------------|--------------------|----------|----------|--------------------|
| Crime<br>Part | Group Description                                | то           | 04/01/2025<br>TO<br>05/01/2025 | Percent<br>Changed | 05/01/2024<br>TO<br>06/01/2024 | Percent<br>Changed | YTD 2025 | YTD 2024 | Percent<br>Changed |
| В             | BURGLARY - UNLAWFUL ENTRY (NO INTENT)            | 2            | 2                              | 0.00%              | 1                              | 100.00%            | 5        | 5        | 0.00%              |
| В             | DISORDERLY CONDUCT                               | 9            | 16                             | -43.75%            | 13                             | -30.77%            | 53       | 55       | -3.64%             |
| В             | HIT and RUN MOTOR VEHICLE ACCIDENT               | 2            | 2                              | 0.00%              | 1                              | 100.00%            | 7        | 5        | 40.00%             |
| В             | MISCELLANEOUS CRIMINAL OFFENSE                   | 6            | 6                              | 0.00%              | 5                              | 20.00%             | 21       | 28       | -25.00%            |
| В             | OBSTRUCTING JUSTICE                              | 30           | 23                             | 30.43%             | 18                             | 66.67%             | 113      | 102      | 10.78%             |
| В             | OBSTRUCTING POLICE                               | 7            | 3                              | 133.33%            | 15                             | -53.33%            | 32       | 39       | -17.95%            |
| В             | OPERATING UNDER THE INFLUENCE OF LIQUOR OR DRUGS | 15           | 8                              | 87.50%             | 5                              | 200.00%            | 47       | 54       | -12.96%            |
| В             | PUBLIC PEACE -OTHER                              | 5            | 4                              | 25.00%             | 5                              | 0.00%              | 22       | 33       | -33.33%            |
| В             | TRESPASS                                         | 5            | 1                              | 400.00%            | 5                              | 0.00%              | 22       | 25       | -12.00%            |

# AAPD Offense Monthly Comparison Report (preliminary and advisory) Part A - May 2025

|               | M                                                 | ay 2025 Mont | hly Crime Co                   | mparison Report    |                                |                    |          |          |                    |
|---------------|---------------------------------------------------|--------------|--------------------------------|--------------------|--------------------------------|--------------------|----------|----------|--------------------|
| Crime<br>Part | Group Description                                 | то           | 04/01/2025<br>TO<br>05/01/2025 | Percent<br>Changed | 05/01/2024<br>TO<br>06/01/2024 | Percent<br>Changed | YTD 2025 | YTD 2024 | Percent<br>Changed |
| A             | AGGRAVATED/FELONIOUS ASSAULT                      | 17           | 15                             | 13.33%             | 26                             | -34.62%            | 74       | 101      | -26.73%            |
| А             | ANIMAL CRUELTY                                    | 1            | 0                              | N/C                | 0                              | N/C                | 2        | 2        | 0.00%              |
| А             | BURGLARY -ENTRY WITHOUT FORCE (Intent to Commit)  | 5            | 4                              | 25.00%             | 5                              | 0.00%              | 22       | 29       | -24.14%            |
| А             | BURGLARY -FORCED ENTRY                            | 18           | 11                             | 63.64%             | 9                              | 100.00%            | 55       | 44       | 25.00%             |
| А             | DAMAGE TO PROPERTY                                | 30           | 24                             | 25.00%             | 33                             | -9.09%             | 115      | 150      | -23.33%            |
| А             | EMBEZZLEMENT                                      | 2            | 0                              | N/C                | 3                              | -33.33%            | 6        | 9        | -33.33%            |
| А             | FORGERY/COUNTERFEITING                            | 2            | 4                              | -50.00%            | 5                              | -60.00%            | 13       | 20       | -35.00%            |
| А             | FRAUD -CREDIT CARD/AUTOMATIC TELLER MACHINE       | 9            | 5                              | 80.00%             | 11                             | -18.18%            | 41       | 46       | -10.87%            |
| А             | FRAUD -FALSE PRETENSE/SWINDLE/CONFIDENCE GAME     | 19           | 19                             | 0.00%              | 22                             | -13.64%            | 115      | 97       | 18.56%             |
| А             | FRAUD - IDENTITY THEFT                            | 8            | 10                             | -20.00%            | 9                              | -11.11%            | 46       | 47       | -2.13%             |
| А             | FRAUD -WIRE FRAUD                                 | 2            | 0                              | N/C                | 0                              | N/C                | 8        | 11       | -27.27%            |
| А             | INTIMIDATION/STALKING                             | 9            | 11                             | -18.18%            | 19                             | -52.63%            | 45       | 75       | -40.00%            |
| А             | LARCENY -OTHER                                    | 29           | 29                             | 0.00%              | 48                             | -39.58%            | 150      | 169      | -11.24%            |
| А             | LARCENY -POCKETPICKING                            | 1            | 0                              | N/C                | 0                              | N/C                | 1        | 6        | -83.33%            |
| А             | LARCENY -THEFT FROM BUILDING                      | 23           | 22                             | 4.55%              | 24                             | -4.17%             | 113      | 143      | -20.98%            |
| А             | LARCENY -THEFT FROM MOTOR VEHICLE                 | 82           | 44                             | 86.36%             | 58                             | 41.38%             | 207      | 200      | 3.50%              |
| А             | LARCENY -THEFT OF MOTOR VEHICLE PARTS/ACCESSORIES | 2            | 4                              | -50.00%            | 4                              | -50.00%            | 19       | 31       | -38.71%            |
| А             | MOTOR VEHICLE THEFT                               | 3            | 6                              | -50.00%            | 10                             | -70.00%            | 38       | 46       | -17.39%            |
| А             | NONAGGRAVATED ASSAULT                             | 49           | 60                             | -18.33%            | 47                             | 4.26%              | 213      | 229      | -6.99%             |
| А             | OBSCENITY                                         | 3            | 8                              | -62.50%            | 0                              | N/C                | 20       | 8        | 150.00%            |
| А             | RETAIL FRAUD - THEFT                              | 44           | 34                             | 29.41%             | 48                             | -8.33%             | 171      | 213      | -19.72%            |
| А             | ROBBERY                                           | 4            | 4                              | 0.00%              | 1                              | 300.00%            | 16       | 11       | 45.45%             |
| А             | SEXUAL PENETRATION -CSC 1ST DEGREE                | 4            | 1                              | 300.00%            | 3                              | 33.33%             | 11       | 14       | -21.43%            |
| А             | SEXUAL PENETRATION -CSC 3RD DEGREE                | 1            | 1                              | 0.00%              | 1                              | 0.00%              | 6        | 4        | 50.00%             |
| А             | SEXUAL CONTACT FORCIBLE -CSC 4TH DEGREE           | 3            | 4                              | -25.00%            | 3                              | 0.00%              | 12       | 15       | -20.00%            |
| А             | STOLEN PROPERTY                                   | 3            | 1                              | 200.00%            | 3                              | 0.00%              | 11       | 7        | 57.14%             |
| А             | VIOLATION OF CONTROLLED SUBSTANCE ACT             | 6            | 7                              | -14.29%            | 7                              | -14.29%            | 36       | 23       | 56.52%             |