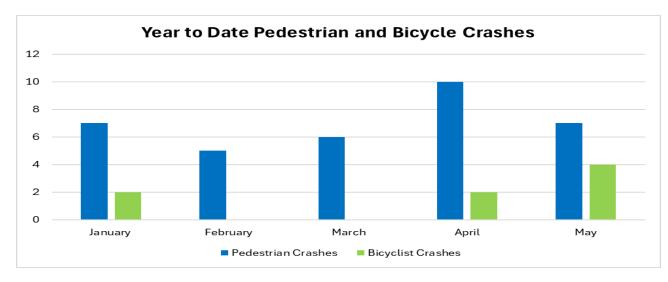

## AAPD Monthly Pedestrian Crash Report – May 2025

|           |                                    |           |          |                  | Pedestrian in |                | Pedestrian |
|-----------|------------------------------------|-----------|----------|------------------|---------------|----------------|------------|
| Report #  | Location                           | Date      | Time     | Vehicle Movement | Crosswalk     | At Fault Party | Injury     |
| 250021155 | E Huron and S Fourth Ave           | 5/5/2025  | 11:58 PM | Going Straight   | Yes           | Motorist       | К          |
| 250021790 | S State amd E Eisenhower           | 5/9/2025  | 11:15 AM | Going Straight   | Yes           | Motorist       | В          |
| 250022929 | Maiden and Island Dr               | 5/15/2025 | 12:54 PM | Going Straight   | Yes           | Motorist       | А          |
| 250023314 | W Washington and S First           | 5/17/2025 | 2:23 PM  | Going Straight   | No            | N/A            | В          |
| 250025314 | Observatory and Washington Heights | 5/27/2025 | 9:30 AM  | Going Straight   | Yes           | Motorist       | С          |
| 250025441 | S Fifth Ave and E Washington       | 5/27/2025 | 5:25 PM  | Turning Left     | Yes           | Motorist       | В          |
| 250025920 | W Stadium and Thaler               | 5/29/2025 | 2:45 PM  | Turning Right    | Yes           | N/A            | В          |

## AAPD Monthly Bicyclist Crash Report – May 2025

| Report #  | Location              | Date      | Time     | Vehicle Movement | Bike Movement  | At Fault Party | Bike Injury | Helmet |
|-----------|-----------------------|-----------|----------|------------------|----------------|----------------|-------------|--------|
| 250020503 | Beal and Fuller       | 5/2/2025  | 3:10 PM  | Turning Right    | Going Straight | Motorist       | 0           | No     |
| 250021084 | 2601 Plymouth         | 5/5/2025  | 3:06 PM  | Turning Left     | Going Straight | N/A            | 0           | No     |
| 250022429 | Maiden and Nielson Ct | 5/12/2025 | 12:52 PM | Going Straight   | Going Straight | N/A            | N/A         | Yes    |
| 250024007 | Packard and Rosedale  | 5/20/2025 | 5:56 PM  | Turning Left     | Going Straight | N/A            | В           | Yes    |